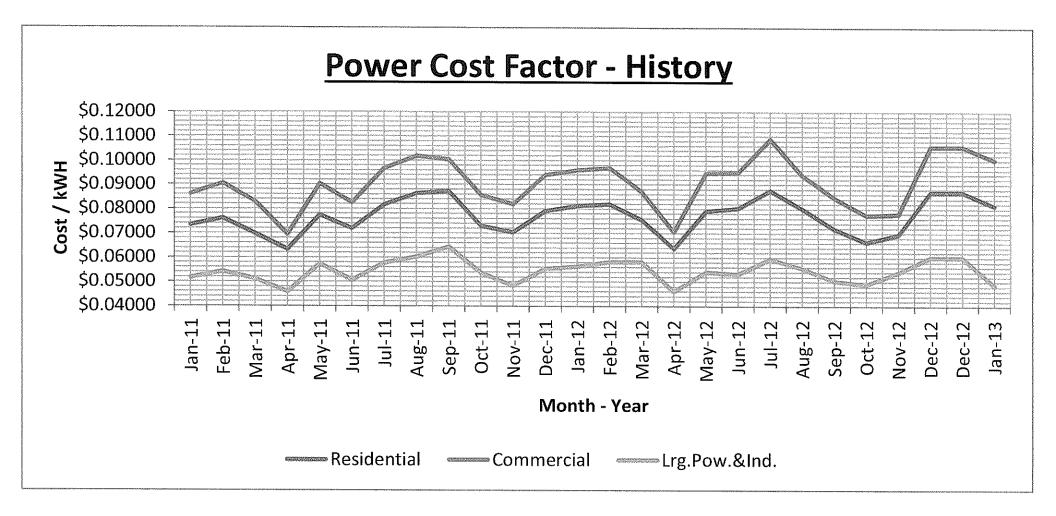

#### **CALENDAR**

AGENDA – Electric Committee; Monday, January 14<sup>th</sup> @ 6:30 pm

- 1. Approval of Minutes
  - a. the December 10, 2012 Meeting Minutes are attached.
- 2. Review/Approval of the Electric Billing Determinants for January, 2013
  - a. the January 2013 billing determinants are attached along with the *Rate Comparisons to Prior Periods* and the *Power Cost Factor* history line chart.
- 3. Electric Department Report
- 4. Review of Net Metering Policy
  - a. enclosed is information Greg has put together
- 5. Performance Audit for the Electric Department
  - a. two (2) proposals are enclosed; the first from Hometown Connections and the second from Courtney & Associates.