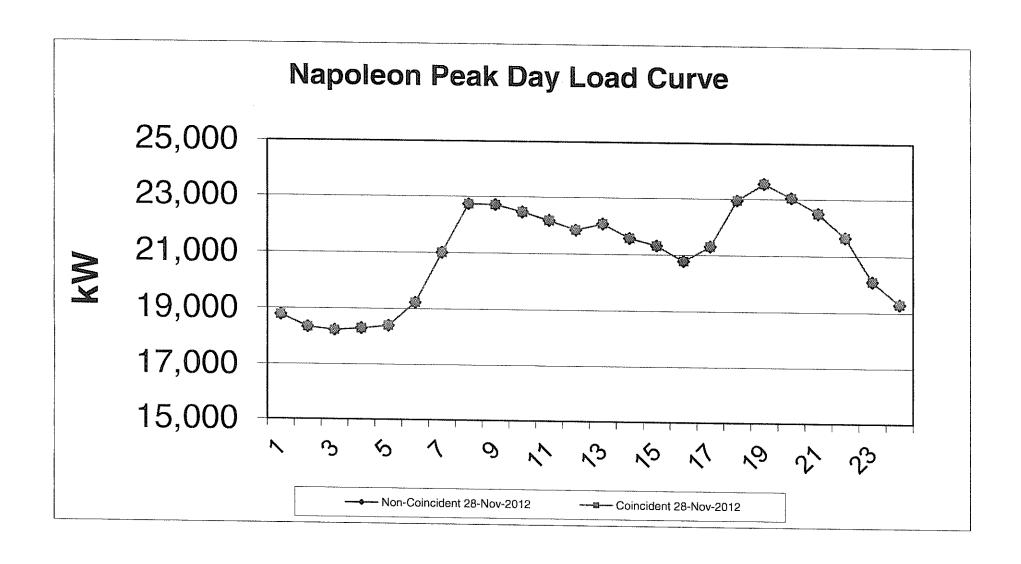

% 4/40  | ¢+ co= co    |
| Based on Annual Municipal Sales                  | \$0.000125              | / kWh * | 156,027,853 kWh 1/12 = | \$1,625.29   |
| Service Fee Part B.                              |                         |         | 40.005.707.444         | 00.007.00    |
| Energy Purchases                                 | \$0.000380              | /kWh *  | 13,335,797 kWh =       | \$5,067.60   |
| TOTAL OTHER CHARGES:                             |                         |         |                        | \$6,692.89   |
|                                                  |                         |         |                        |              |
| GRAND TOTAL POWER INVOICE:                       |                         |         |                        | \$870,083.96 |



| NAPOLEON                                                                                          | ŀ                                                                                                                                                                                                                             |                                                                                                                                                                                                                                                                        |