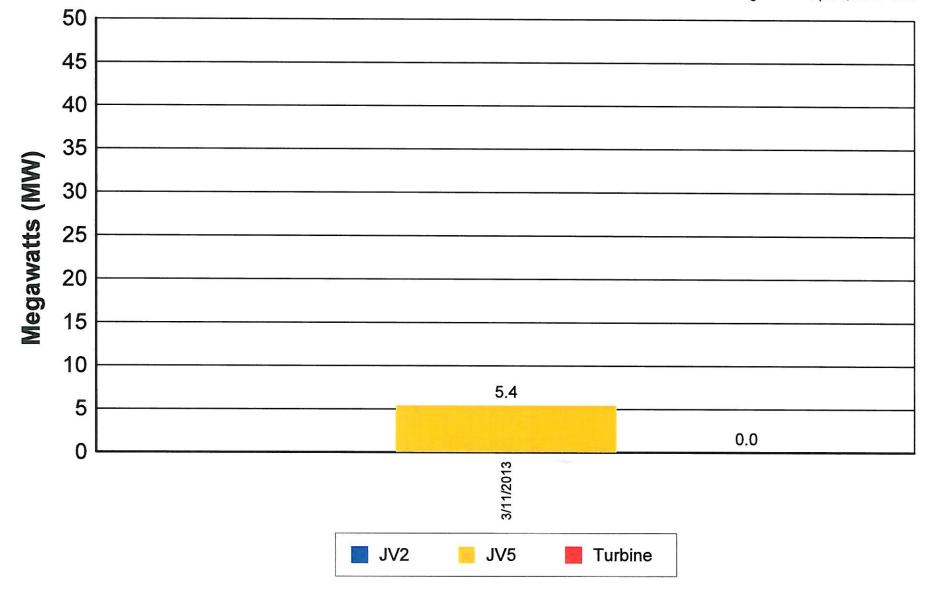

## City of Napoleon, Ohio ELECTRIC COMMITTEE Meeting Minutes Monday, March 11, 2013 at 6:30 PM

| PRESENT<br>Electric Committee<br>BOPA<br>City Staff<br>Recorder<br>Others<br>ABSENT<br>Electric Committee | Patrick McColley – Acting Chair, Jason Maassel, Jim Hershberger-ProTem<br>Keith Engler – Chair, Mike DeWit, Dr. David Cordes<br>Dennis Clapp, Electric Superintendent<br>Roxanne Dietrich, Executive Assistant<br>Trevor Hayberger, Law Director<br>Gregory J. Heath, Finance Director/Clerk of Council<br>Chad Lulfs, Acting City Manager<br>Jeff Rathge, Operations Superintendent<br>Barbara Nelson<br>News Media, Jeffrey Lankenau<br>Travis Sheaffer |
|-----------------------------------------------------------------------------------------------------------|-----------------------------------------------------------------------------------------------------------------------------------------------------------------------------------------------------------------------------------------------------------------------------------------------------------------------------------------------------------------------------------------------------------------------------------------------------------|
| Staff                                                                                                     | Dr. Jon Bisher, City Manager                                                                                                                                                                                                                                                                                                                                                                                                                              |
| Call To Order                                                                                             | Acting Chairperson McColley called the meeting to order at 6:30 PM.                                                                                                                                                                                                                                                                                                                                                                                       |
| Approval Of Minutes                                                                                       | The February 11, 2013, meeting minutes stand approved as presented with no objections or corrections.                                                                                                                                                                                                                                                                                                                                                     |
| Review Of Billing<br>Determinants                                                                         | The electric billing determinants for March were presented for review. DeWit requested that AMP send billing determinants as a PDF to provide better resolution. Heath will check on this. Heath reported that there will be a \$101,000 credit on the next AMP bill for the JV5 debt covenant issue. It is refunded once a year in February. This will come off the April billing determinants.                                                          |
| Motion To Accept<br>BOPA<br>Recommendation For<br>Approval Of Electric<br>Billing Determinants            | Motion: MaasselSecond: HershbergerTo accept the BOPA recommendation for approval of electric billing determinants<br>for March 2013 as follows:Generation Charge: Residential @ \$.07757; Commercial @ \$.09706; Large Power<br>@ \$.05188; Industrial @ \$.05188; Demand Charge Large Power @ \$12.30;<br>Industrial @ \$13.61; JV Purchased Cost: JV2 @ \$.01989; JV5 @ \$.01989                                                                        |
| Passed<br>Yea-3<br>Nay-0                                                                                  | Roll call vote on above motion:<br>Yea- McColley, Maassel, Hershberger<br>Nay-                                                                                                                                                                                                                                                                                                                                                                            |
| Electric Department<br>Report                                                                             | Clapp gave the Electric Department Report (attached).<br>Engler said the graph for the solar field output and system load shows that solar<br>alone cannot power us. Wind would be the same. It is good peaking power, but not<br>24/7. Maassel asked if the limb that was lying across wires in icy, windy conditions<br>was removed. Clapp said the limb blew down and the crew disposed of it.                                                         |
| Beneficial Use and<br>Purchase Of Eastlake<br>Power                                                       | Packets re: <i>Beneficial Use and Purchase Of Eastlake Power</i> were distributed for discussion at the April meeting when a representative from AMP will be here.                                                                                                                                                                                                                                                                                        |