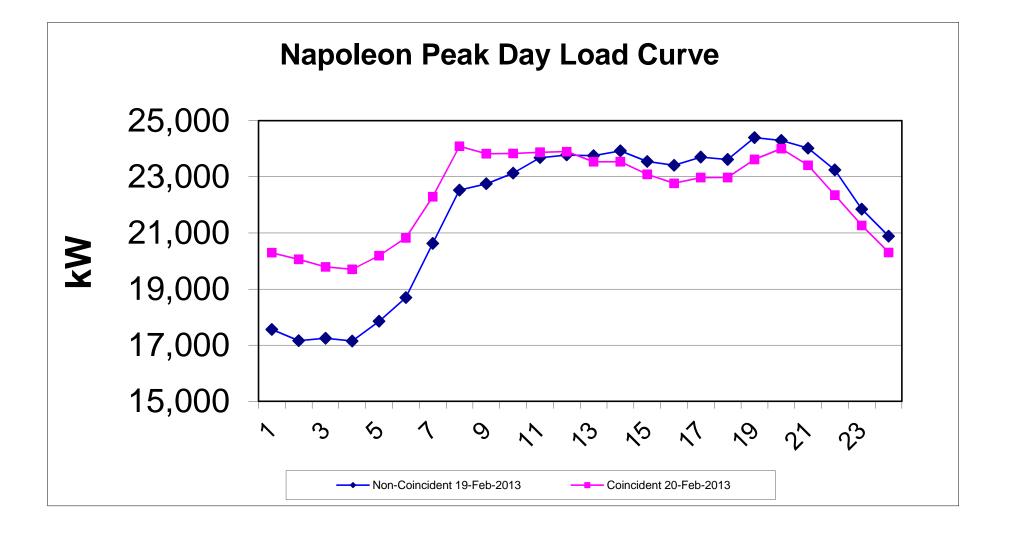

## City of Napoleon, Ohio ELECTRIC COMMITTEE Meeting Minutes Monday, March 11, 2013 at 6:30 PM

| PRESENT<br>Electric Committee<br>BOPA<br>City Staff<br>Recorder<br>Others<br>ABSENT<br>Electric Committee | Patrick McColley – Acting Chair, Jason Maassel, Jim Hershberger-ProTem<br>Keith Engler – Chair, Mike DeWit, Dr. David Cordes<br>Dennis Clapp, Electric Superintendent<br>Roxanne Dietrich, Executive Assistant<br>Trevor Hayberger, Law Director<br>Gregory J. Heath, Finance Director/Clerk of Council<br>Chad Lulfs, Acting City Manager<br>Jeff Rathge, Operations Superintendent<br>Barbara Nelson<br>News Media, Jeffrey Lankenau<br>Travis Sheaffer |
|-----------------------------------------------------------------------------------------------------------|-----------------------------------------------------------------------------------------------------------------------------------------------------------------------------------------------------------------------------------------------------------------------------------------------------------------------------------------------------------------------------------------------------------------------------------------------------------|
| Staff                                                                                                     | Dr. Jon Bisher, City Manager                                                                                                                                                                                                                                                                                                                                                                                                                              |
| Call To Order                                                                                             | Acting Chairperson McColley called the meeting to order at 6:30 PM.                                                                                                                                                                                                                                                                                                                                                                                       |
| Approval Of Minutes                                                                                       | The February 11, 2013, meeting minutes stand approved as presented with no objections or corrections.                                                                                                                                                                                                                                                                                                                                                     |
| Review Of Billing<br>Determinants                                                                         | The electric billing determinants for March were presented for review. DeWit requested that AMP send billing determinants as a PDF to provide better resolution. Heath will check on this. Heath reported that there will be a \$101,000 credit on the next AMP bill for the JV5 debt covenant issue. It is refunded once a year in February. This will come off the April billing determinants.                                                          |
| Motion To Accept<br>BOPA<br>Recommendation For<br>Approval Of Electric<br>Billing Determinants            | Motion: MaasselSecond: HershbergerTo accept the BOPA recommendation for approval of electric billing determinants<br>for March 2013 as follows:Generation Charge: Residential @ \$.07757; Commercial @ \$.09706; Large Power<br>@ \$.05188; Industrial @ \$.05188; Demand Charge Large Power @ \$12.30;<br>Industrial @ \$13.61; JV Purchased Cost: JV2 @ \$.01989; JV5 @ \$.01989                                                                        |
| Passed<br>Yea-3<br>Nay-0                                                                                  | Roll call vote on above motion:<br>Yea- McColley, Maassel, Hershberger<br>Nay-                                                                                                                                                                                                                                                                                                                                                                            |
| Electric Department<br>Report                                                                             | Clapp gave the Electric Department Report (attached).<br>Engler said the graph for the solar field output and system load shows that solar<br>alone cannot power us. Wind would be the same. It is good peaking power, but not<br>24/7. Maassel asked if the limb that was lying across wires in icy, windy conditions<br>was removed. Clapp said the limb blew down and the crew disposed of it.                                                         |
| Beneficial Use and<br>Purchase Of Eastlake<br>Power                                                       | Packets re: <i>Beneficial Use and Purchase Of Eastlake Power</i> were distributed for discussion at the April meeting when a representative from AMP will be here.                                                                                                                                                                                                                                                                                        |