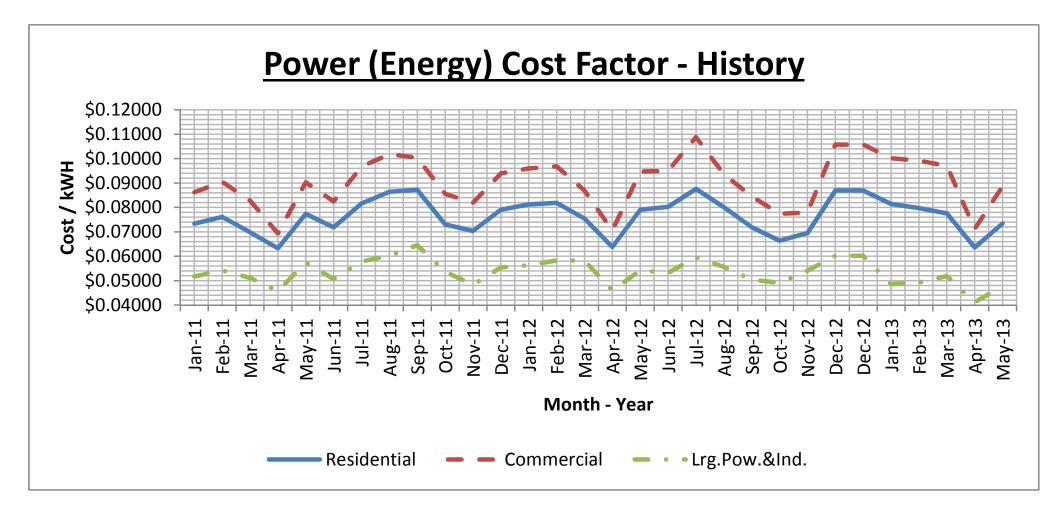

4              | \$0.0869             | 5,872    | 155,919,644             | \$15,653,979.96                | \$0.1004   |
| TOTAL CONCOUNT HON & DEMAND                                                  |            | 13,074,997           | ========                    | •                    | _            | 12,499,902     | =========                   |                      | =====    | =========               | =========                      |            |
|                                                                              |            |                      |                             | 2                    |              |                |                             |                      |          |                         |                                | 1          |





| Site                                                                                                                                                                                                                                                                | 2013 APRIL - BILLING DE                                        | TERMIN       | ATES - R             | ATE COMPA         | RISONSPECIE                           | HIGH PERIOD    | <u>§</u>     |                                   |                      |                |                |  |  |
|---------------------------------------------------------------------------------------------------------------------------------------------------------------------------------------------------------------------------------------------