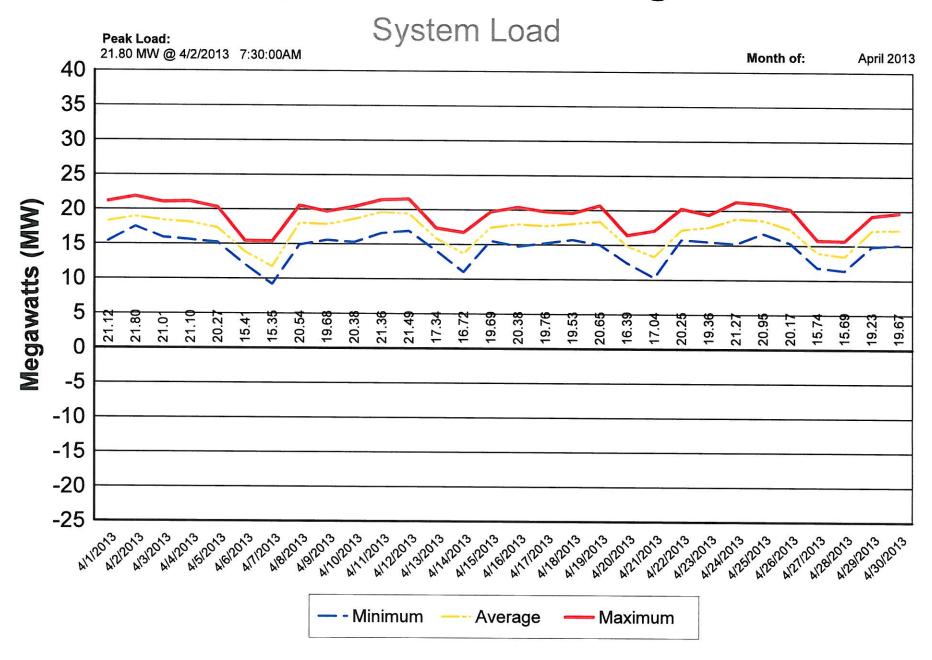

2013:

Electric personnel were dispatched Electric personnel were dispatched at at 7:00 p.m. to 7663 County Road W due to a power outage. The outage lasted one hour and affected two customers. The outage was due to a tree branch that fell onto the power line and blew a fuse. The employees replaced the fuse.

#### April 19, 2013:

Electric personnel were dispatched at 8:30 p.m. to 916 Lumbard St. due to a customer having half power. The employee checked the voltage at the meter and the voltage was fine. The employee talked to the customer and let them know that the problem was on their side of the meter.

#### April 24, 2013:

Electric personnel were dispatched at 3:25 p.m. to 1423 N. Scott St. due to blinking lights. The employees replaced the bad insulinks.

# **Napoleon Power & Light**



## **NAPOLEON POWER & LIGHT**



<sup>\*\* 900-1400</sup> residential homes served / MW average load

<sup>\*\* 300-800</sup> residential homes served / MW peak load

# Napoleon Power & Light



# Napoleon Power & Light





#### Efficiency Smart Cumulative to Date Summary Report for City of Napoleon

Reporting Period: 1/1/2011 through 3/31/2013

#### Summary of All Sectors Installed Efficiency Measures (Residential, Commercial, & Industrial)

| Sector               | Quantity | MWh Savings | Lifetime MWh Savings | Annual Customer<br>Savings | Lifetime Customer<br>Savings | Rebates/incentives Paid<br>Program to Date |
|----------------------|----------|-------------|----------------------|----------------------------|------------------------------|----------------------------------------