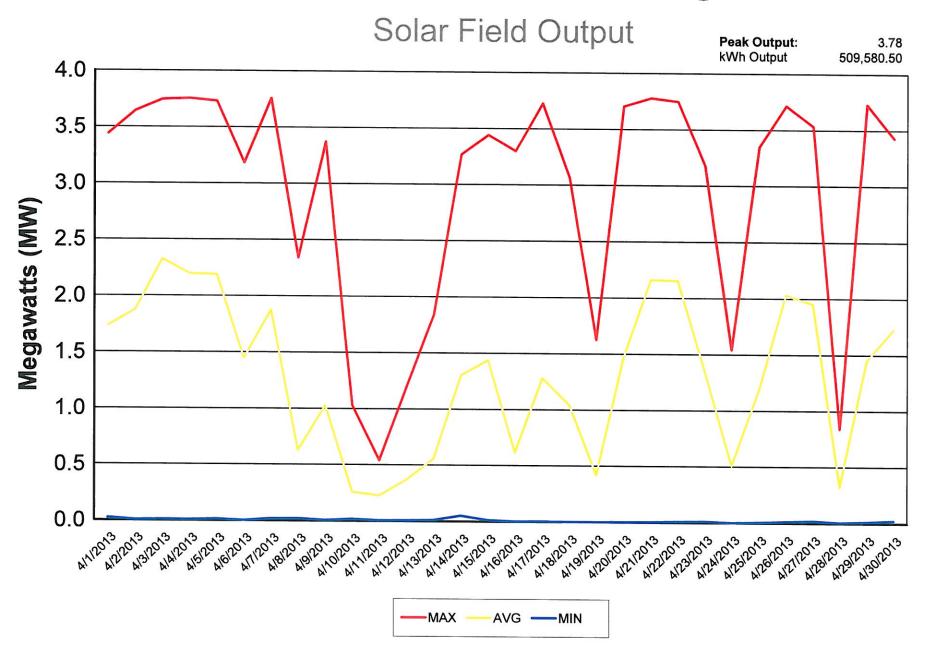

ranch that fell onto the power line and blew a fuse. The employees replaced the fuse.

#### April 19, 2013:

Electric personnel were dispatched at 8:30 p.m. to 916 Lumbard St. due to a customer having half power. The employee checked the voltage at the meter and the voltage was fine. The employee talked to the customer and let them know that the problem was on their side of the meter.

#### April 24, 2013:

Electric personnel were dispatched at 3:25 p.m. to 1423 N. Scott St. due to blinking lights. The employees replaced the bad insulinks.

# **Napoleon Power & Light**



## **NAPOLEON POWER & LIGHT**



<sup>\*\* 900-1400</sup> residential homes served / MW average load

<sup>\*\* 300-800</sup> residential homes served / MW peak load

# Napoleon Power & Light



# Napoleon Power & Light





#### Efficiency Smart Cumulative to Date Summary Report for City of Napoleon

Reporting Period: 1/1/2011 through 3/31/2013

#### Summary of All Sectors Installed Efficiency Measures (Residential, Commercial, & Industrial)

| Sector               | Quantity | MWh Savings | Lifetime MWh Savings | Annual Customer<br>Savings | Lifetime Customer<br>Savings | Rebates/incentives Paid<br>Program to Date |
|----------------------|----------|-------------|----------------------|----------------------------|------------------------------|--------------------------------------------|
| Custom Incentives    | 683      | 980         | 12,128               | \$88,094                   | \$1,064,533                  | \$27,525                                   |
| Prescriptive Rebates | 27       | 15