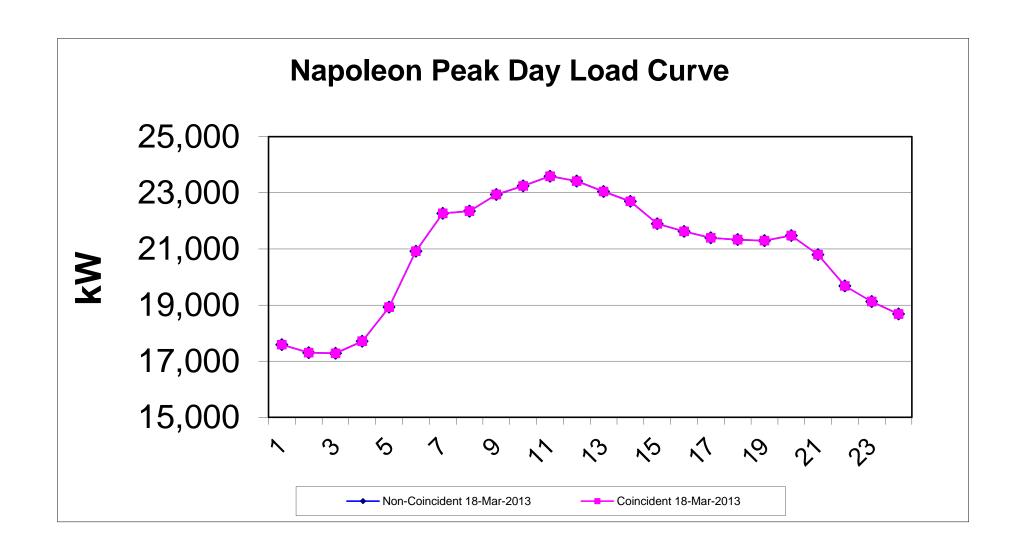

br>21,071<br>21,342<br>21,384<br>20,996<br>20,721<br>19,835<br>19,310<br>18,670<br>17,317<br>16,997<br>18,319<br>18,231<br>17,286<br>15,043           | 13,767<br>13,855<br>13,956<br>14,049<br>14,833<br>15,978<br>16,733<br>17,103<br>17,103<br>16,880<br>16,246<br>15,838<br>15,438<br>14,932<br>14,807<br>14,416<br>14,065<br>13,854<br>15,222<br>15,487<br>15,222<br>15,487 | 13,076<br>12,814<br>12,787<br>12,881<br>13,321<br>13,962<br>14,244<br>14,922<br>15,264<br>14,922<br>14,196<br>13,617<br>13,104<br>12,973<br>12,884<br>13,029<br>12,990<br>13,424<br>14,597<br>14,588<br>14,588<br>14,588 | 11,481<br>11,042<br>11,015<br>11,222<br>11,673<br>12,344<br>12,642<br>12,833<br>13,366<br>13,725<br>13,424<br>12,708<br>12,246<br>12,348<br>13,012<br>12,843<br>12,916<br>13,560<br>14,939<br>15,489<br>15,108 |



| Mar 2                | 2012                | ACTUAL DEMAND | = 23.591 | MW     |          |          |           |           |             |              |          |
|----------------------|---------------------|---------------|----------|--------|----------|----------|-----------|-----------|-------------|--------------|----------|
| Days                 | 31                  | ACTUAL ENERGY |          | MWH    |          |          |           |           |             |              |          |
| <b>,</b> -           |                     |               |          | 1      | DEMAND   | ENERGY   |           |           |             | EFFECTIVE    | %        |
|                      |                     | DEMAND        | ENERGY   | LOAD   | RATE     | RATE     | DEMAND    | ENERG