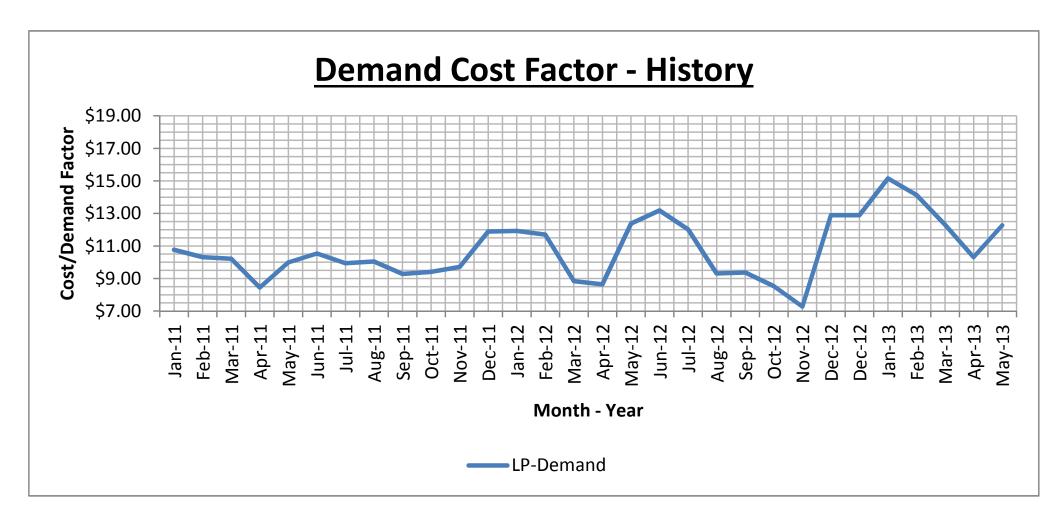

## Monday, May 13, 2013 at 6:30 PM

- I. Approval of Minutes (In the Absence of any Objections or Corrections, the Minutes Shall Stand Approved)
- II. Review/Approval of the Electric Billing Determinants for May: Generation Charge: Residential @ \$.07345; Commercial @ \$.08864; Large Power @ \$.04769; Industrial @ \$.04769; Demand Charge Large Power @ \$12.27; Industrial @ \$13.65; JV Purchased Cost: JV2 @ \$.04194; JV5 @ \$.04194
- III. Electric Department Report
- IV. Any Other Items Currently Assigned to Committee