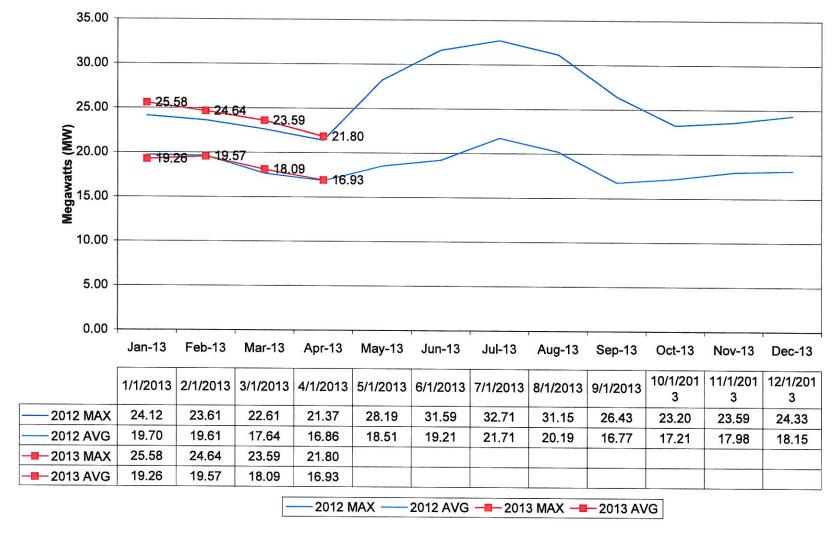

spatched Electric personnel were dispatched at at 7:00 p.m. to 7663 County Road W due to a power outage. The outage lasted one hour and affected two customers. The outage was due to a tree branch that fell onto the power line and blew a fuse. The employees replaced the fuse.

#### April 19, 2013:

Electric personnel were dispatched at 8:30 p.m. to 916 Lumbard St. due to a customer having half power. The employee checked the voltage at the meter and the voltage was fine. The employee talked to the customer and let them know that the problem was on their side of the meter.

#### April 24, 2013:

Electric personnel were dispatched at 3:25 p.m. to 1423 N. Scott St. due to blinking lights. The employees replaced the bad insulinks.

# **Napoleon Power & Light**



## **NAPOLEON POWER & LIGHT**



<sup>\*\* 900-1400</sup> residential homes served / MW average load

<sup>\*\* 300-800</sup> residential homes served / MW peak load

# Napoleon Power & Light



# Napoleon Power & Light





#### Efficiency Smart Cumulative to Date Summary Report for City of Napoleon

Reporting Period: 1/1/2011 through 3/31/2013

#### Summary of All Sectors Installed Efficiency Measures (Residential, Commercial, & Industrial)

| Sector               | Quantity | MWh Savings | Lifetime MWh Savings | Annual Customer<br>Savings | Lifetime Customer<br>Savings | Rebates/incentives Paid<br>Program to Date |
|----------------------|----------|-------------|----------------------|----------------------------|------------------------------|--------------------------------------------|
| Custom Incentives    | 68