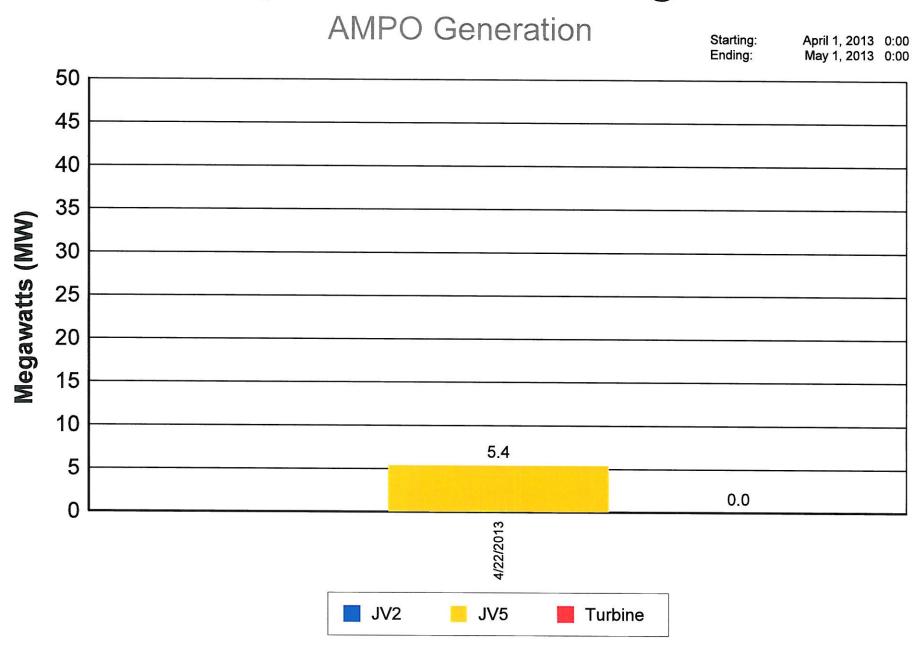

e outage was due to a tree branch that fell onto the power line and blew a fuse. The employees replaced the fuse.

#### April 19, 2013:

Electric personnel were dispatched at 8:30 p.m. to 916 Lumbard St. due to a customer having half power. The employee checked the voltage at the meter and the voltage was fine. The employee talked to the customer and let them know that the problem was on their side of the meter.

#### April 24, 2013:

Electric personnel were dispatched at 3:25 p.m. to 1423 N. Scott St. due to blinking lights. The employees replaced the bad insulinks.

# **Napoleon Power & Light**



## **NAPOLEON POWER & LIGHT**



<sup>\*\* 900-1400</sup> residential homes served / MW average load

<sup>\*\* 300-800</sup> residential homes served / MW peak load

# Napoleon Power & Light



# Napoleon Power & Light





#### Efficiency Smart Cumulative to Date Summary Report for City of Napoleon

Reporting Period: 1/1/2011 through 3/31/2013

#### Summary of All Sectors Installed Efficiency Measures (Residential, Commercial, & Industrial)

| Sector               | Quantity | MWh Savings | Lifetime MWh Savings | Annual Customer<br>Savings | Lifetime Customer<br>Savings | Rebates/incentives Paid<br>Program to Date |
|----------------------|----------|-------------|----------------------|----------------------------|------------------------------|--------------------------------------------|
| Custom Incentives    | 683      | 980         | 12,128               | \$88,094                   | \$1,064,533                  | \$27,525                                   |
| Prescript