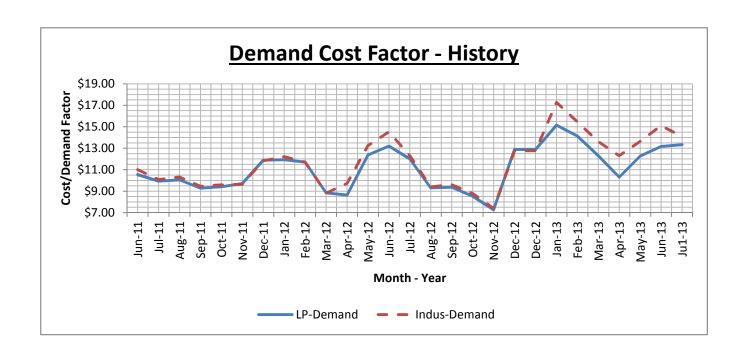

# Monday, July 8, 2013 at 6:30 PM

- I. Approval of Minutes (In the Absence of any Objections or Corrections, the Minutes Shall Stand Approved)
- II. Review/Approval of the Electric Billing Determinants for July:
  Generation Charge: Residential @ \$.08182; Commercial @ \$.10251;
  Large Power @ \$.05150; Industrial @ \$.05150; Demand Charge Large
  Power @ \$13.33; Industrial @ \$14.08; JV Purchased Cost: JV2 @
  \$.02895; JV5 @ \$.02895
- III. Electric Department Report
- IV. Solar Acquisition of Additional Solar Power
- V. Electric Rate Stabilization from AMP
- VI. Any Other Items Currently Assigned to Committee

June 2013 as follows:

Generation Charge: Residential @ \$.07479; Commercial @ \$.08884; Large

Power @ \$.04663; Industrial @ \$.04663; Demand Charge Large

Power @ \$13.17; Industrial @ \$15.11; JV Purchased Cost: JV2 @ \$.03743; JV5