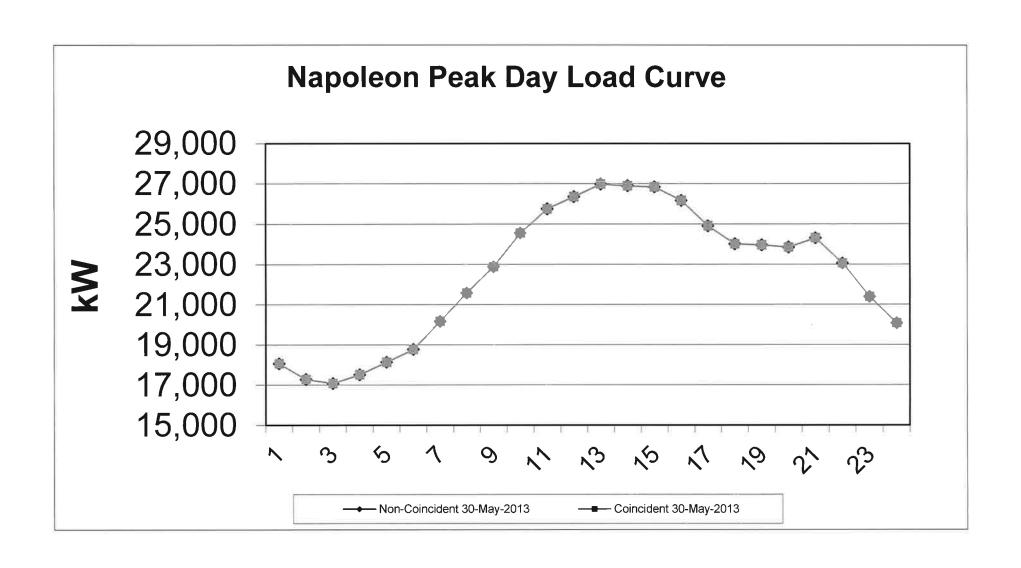

#### **AGENDA – Electric Committee**

Monday, July 8<sup>th</sup> @ 6:30 pm / with BOPA

- 1. Approval of Minutes
  - a. the June 10, 2013 meeting minutes are attached
- 2. Review/Approval of the Electric Billing Determinants for July, 2013
  - a. Enclosed are the "Billing Determinants for Billing Cycle July 2013"
- 3. Electric Department Report
  - a. Dennie will pass his report out Monday night.
- 4. Solar Acquisition of Additional Solar Power
- 5. Review of Electric Rate Stabilization Program
  - a. Pam Sullivan from AMP will be at Monday's meeting to discuss this program.
- **→** ECoSMART PROGRAM

Greg has enclosed information showing customers who are signed up for this program.