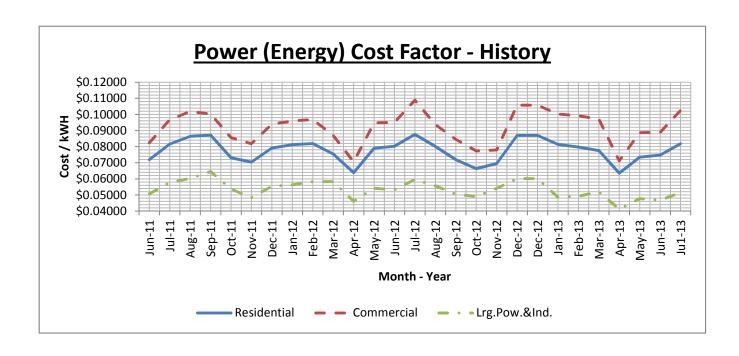

# Monday, July 8, 2013 at 6:30 PM

- I. Approval of Minutes (In the Absence of any Objections or Corrections, the Minutes Shall Stand Approved)
- II. Review/Approval of the Electric Billing Determinants for July:
  Generation Charge: Residential @ \$.08182; Commercial @ \$.10251;
  Large Power @ \$.05150; Industrial @ \$.05150; Demand Charge Large
  Power @ \$13.33; Industrial @ \$14.08; JV Purchased Cost: JV2 @
  \$.02895; JV5 @ \$.02895
- III. Electric Department Report
- IV. Solar Acquisition of Additional Solar Power
- V. Electric Rate Stabilization from AMP
- VI. Any Other Items Currently Assigned to Committee

June 2013 as follows:

Generation Charge: Residential @ \$.07479; Commercial @ \$.08884; Large

Power @ \$.04663; Industrial @ \$.04663; Demand Charge Large

Power @ \$13.17; Industrial @ \$15.11; JV Purchased Cost: JV2 @ \$.03743; JV5