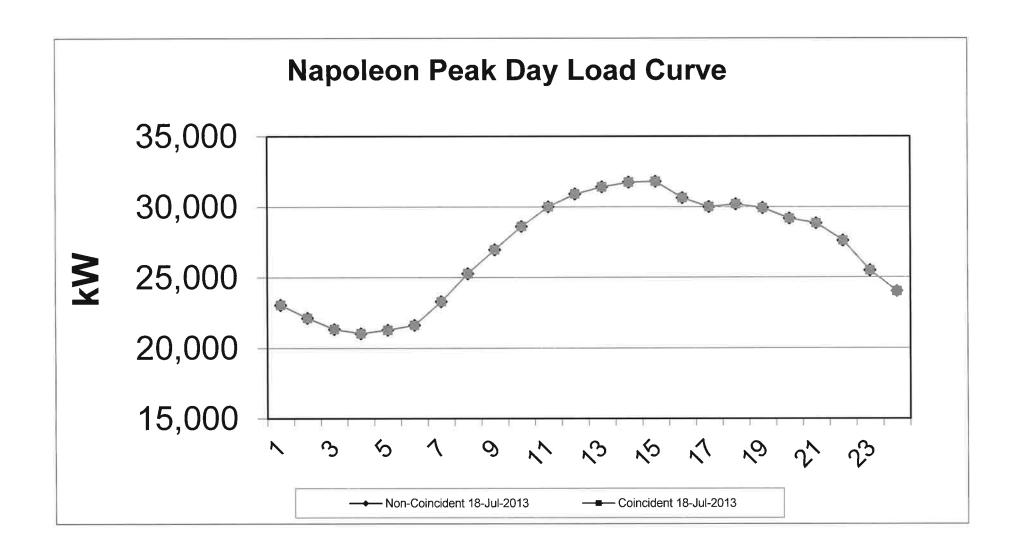

| <br>II '            | 72.2          |



| NAPOLEON                                                                                                                                                                                 |                                                                                                                                                                                    |                                                                                                                                                                                                                                                           |