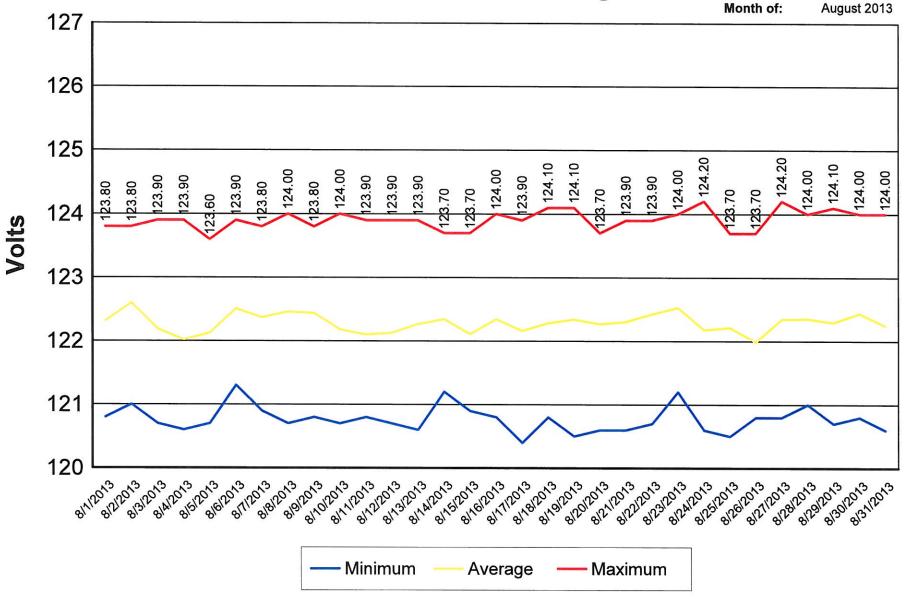

# **AGENDA – Electric Committee**

Monday, September 9<sup>th</sup> @ 6:30 pm / with BOPA

- 1. Approval of Minutes the August 12<sup>th</sup> meeting minutes are enclosed.
- 2. Review/Approval of the Electric Billing Determinants for September, 2013 a. the billing determinants are enclosed.
- 3. Electric Department Report August 2013 is attached.

# Meeting Agenda Monday, September 9, 2013 at 6:30 PM

- I. Approval of Minutes (In the Absence of any Objections or Corrections, the Minutes Shall Stand Approved)
- Review/Approval of the Electric Billing Determinants for September: II. Generation Charge: Residential @ \$.08226; Commercial @ \$.09825; Large Power @ \$.05605; Industrial @ \$.05605; Demand Charge Large Power @ \$10.78; Industrial @ \$11.46; JV Purchased Cost: JV2 @ \$.04060; JV5 @ \$.04060
- Electric Department Report III.
- Any Other Items Currently Assigned to Committee IV.