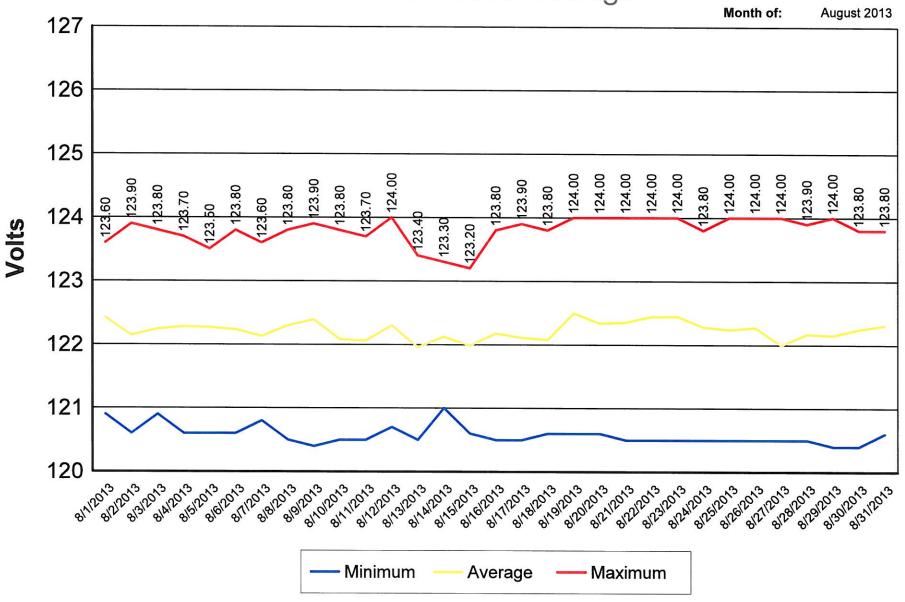

# **AGENDA – Electric Committee**

Monday, September 9<sup>th</sup> @ 6:30 pm / with BOPA

- 1. Approval of Minutes the August 12<sup>th</sup> meeting minutes are enclosed.
- 2. Review/Approval of the Electric Billing Determinants for September, 2013 a. the billing determinants are enclosed.
- 3. Electric Department Report August 2013 is attached.

# Meeting Agenda Monday, September 9, 2013 at 6:30 PM

- I. Approval of Minutes (In the Absence of any Objections or Corrections, the Minutes Shall Stand Approved)
- Review/Approval of the Electric Billing Determinants for September: II. Generation Charge: Residential @ \$.08226; Commercial @ \$.09825; Large Power @ \$.05605; Industrial @ \$.05605; Demand Charge Large Power @ \$10.78; Industrial @ \$11.46; JV Purchased Cost: JV2 @ \$.04060; JV5 @ \$.04060
- Electric Department Report III.
- Any Other Items Currently Assigned to Committee IV.