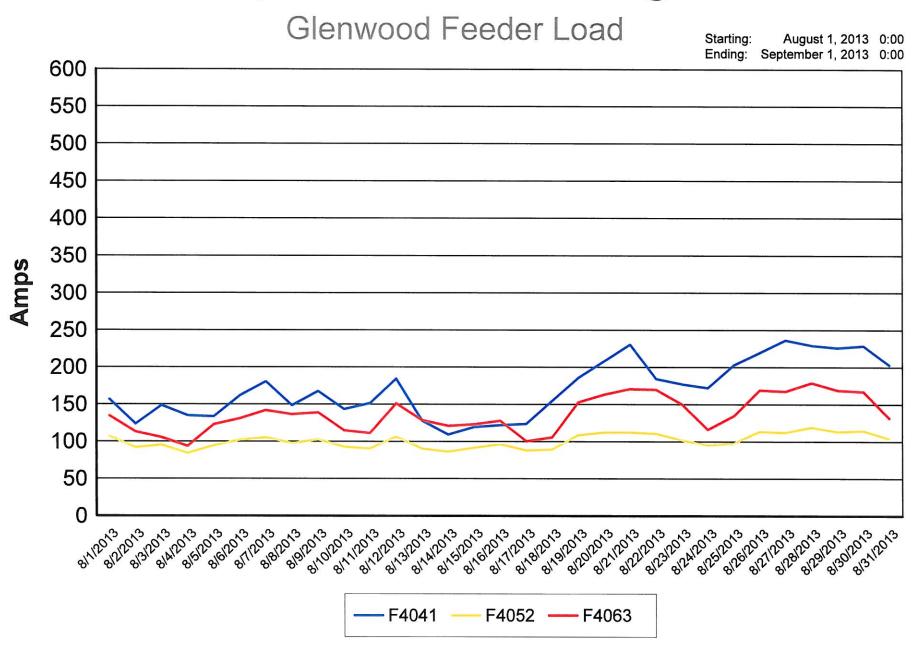

hat blew a fuse. The personnel replaced the fuse.

### August 16, 2013:

One employee was dispatched at 4:00 p.m. to 800 Sheffield Ave., Apt. 4 for a reconnect of service.

# August 17, 2013:

Electric personnel were dispatched at 7:45 a.m. to 515 Glenwood Ave. (City of Napoleon Swimming Pool) due to a pump failure. The personnel replaced the fuses.

# August 31, 2013:

One employee was dispatched at 8:30 p.m. to Enterprise Ave. by Industrial Substation to do a line locate for a water main break.

# **Napoleon Power & Light**



# **NAPOLEON POWER & LIGHT**



<sup>\*\* 900-1400</sup> residential homes served / MW average load

<sup>\*\* 300-800</sup> residential homes served / MW peak load



Starting: August 1, 2013 0:00 Ending: September 1, 2013 0:00





Substation Transformer Load









Glenwood Voltage



Industrial Voltage



Southside Voltage





# City of Napoleon, Ohio BOARD OF PUBLIC AFFAIRS (BOPA)

LOCATION: City Hall Offices, 255 West Riverview Avenue, Napoleon, Ohio

## Meeting Agenda Monday, September 9, 2013 at 6:30 PM

- I. Approval of Minutes (In the Absence of any Objections or Corrections, the Minutes Shall Stand Approved)
- Review/Approval of the Electric Billing Determinants for September: II. Generation Charge: Residential @ \$.08226; Commercial @ \$.09825; Large Power @ \$.05605; Industrial @ \$.05605; Demand Charge Large Power @ \$10.78; Industrial @ \$11.46; JV Purchased Cost: JV2 @ \$.04060; JV5 @ \$.04060
- III. Electric Department Report
- Any Other Items to Come Before the Board IV.

Gregory J. Heath, Finance Director/Clerk of Council

####