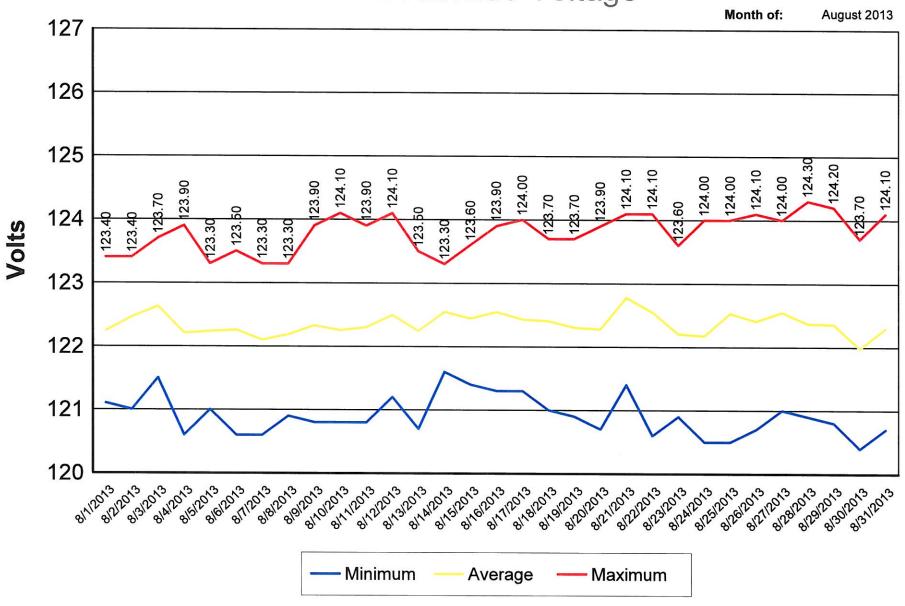

# **AGENDA – Electric Committee**

Monday, September 9<sup>th</sup> @ 6:30 pm / with BOPA

- 1. Approval of Minutes the August 12<sup>th</sup> meeting minutes are enclosed.
- 2. Review/Approval of the Electric Billing Determinants for September, 2013 a. the billing determinants are enclosed.
- 3. Electric Department Report August 2013 is attached.

# Meeting Agenda Monday, September 9, 2013 at 6:30 PM

- I. Approval of Minutes (In the Absence of any Objections or Corrections, the Minutes Shall Stand Approved)
- Review/Approval of the Electric Billing Determinants for September: II. Generation Charge: Residential @ \$.08226; Commercial @ \$.09825; Large Power @ \$.05605; Industrial @ \$.05605; Demand Charge Large Power @ \$10.78; Industrial @ \$11.46; JV Purchased Cost: JV2 @ \$.04060; JV5 @ \$.04060
- Electric Department Report III.
- Any Other Items Currently Assigned to Committee IV.