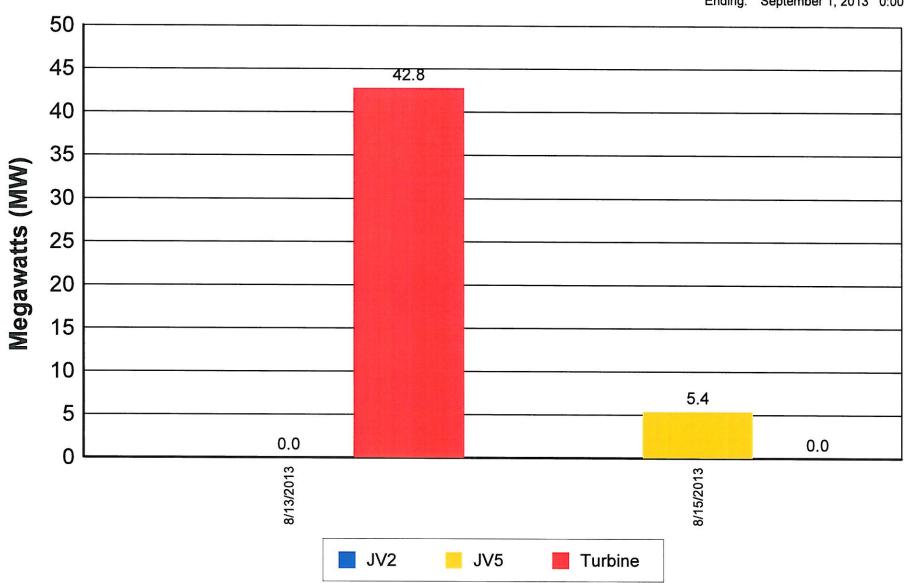

Roll call vote on above motion:

Yea- Maassel, Helberg

Nay-

Clapp gave the Electric Department Report (attached). Members discussed the City's gas turbines. DeWit said if the grid goes down, we are the only ones with power because of the gas turbines. That was part of the reason we had them installed. They give us 100% backup. Bisher said some other cities have a capability. Bowling Green and Galion took turbines, but didn't develop them. Shelby and St. Marys may be capable. The disadvantage is when the grid comes back, we have to take a brief outage in order to sync back on.

Engler asked if the solar field can black start in daytime. Clapp said we should be able to, but if we lose our distribution circuits, it would kick out our solar. Cordes asked what the longest period of time citizens went without power for the July 10. Clapp said some customers were out from about 2:00 pm-9:30 pm. Cordes said he lost power, but felt the City did a great job especially considering the number of trees that came down. DeWit said money spent on the tree trimming program is well worth it.