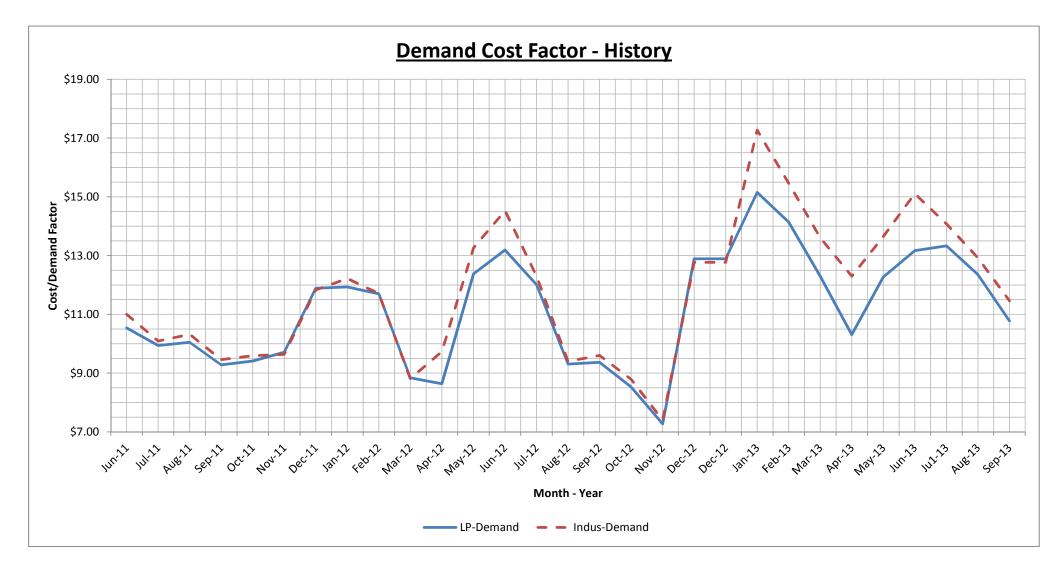

| 1           | 13,874,997  | \$1,389,913.07                          | \$0.1002             | 5,876  | 12,499,962       | \$1,085,924.34                          | \$0.0869                                | 5,881     | 12,472,623     | \$1,210,963.30          | \$0.0971             | 5,874                                            | 11,684,103       | \$1,152,293.05          | \$0.0986             | 5,877                                            |







| 2013 SEPTEMBER - BILL         | ING DET   | <b>ERMINA</b> 1 | ES - RATE C          | <b>OMPARISONS</b>     | TO PRIOR P           | <b>ERIODS</b>          |         |                      |                    |                         |
|-------------------------------|-----------|-----------------|----------------------|-----------------------|----------------------|------------------------|---------|----------------------|--------------------|-------------------------|
| Rate Comparisons to Prior Mo  | nth and P | rior Year fo    | r Same Period        |                       |                      |                        |         |                      |                    |                         |
|                               | Service   | Service         | Current<br>Septem