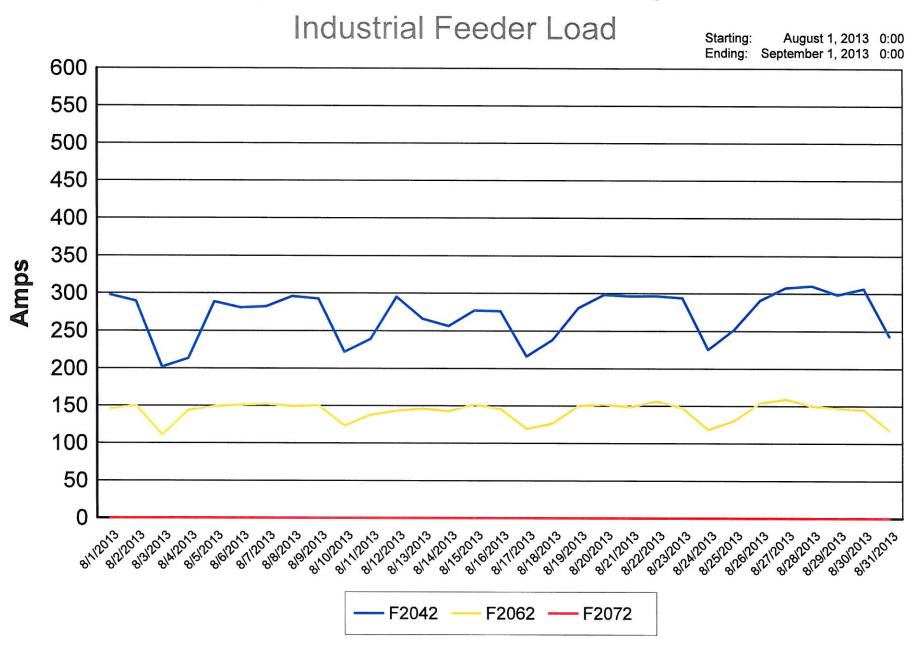

t blew a fuse. The personnel replaced the fuse.

### August 16, 2013:

One employee was dispatched at 4:00 p.m. to 800 Sheffield Ave., Apt. 4 for a reconnect of service.

# August 17, 2013:

Electric personnel were dispatched at 7:45 a.m. to 515 Glenwood Ave. (City of Napoleon Swimming Pool) due to a pump failure. The personnel replaced the fuses.

# August 31, 2013:

One employee was dispatched at 8:30 p.m. to Enterprise Ave. by Industrial Substation to do a line locate for a water main break.

# **Napoleon Power & Light**



# **NAPOLEON POWER & LIGHT**



<sup>\*\* 900-1400</sup> residential homes served / MW average load

<sup>\*\* 300-800</sup> residential homes served / MW peak load



Starting: August 1, 2013 0:00 Ending: September 1, 2013 0:00





Substation Transformer Load









Glenwood Voltage



Industrial Voltage



Southside Voltage





# City of Napoleon, Ohio BOARD OF PUBLIC AFFAIRS (BOPA)

LOCATION: City Hall Offices, 255 West Riverview Avenue, Napoleon, Ohio

## Meeting Agenda Monday, September 9, 2013 at 6:30 PM

- I. Approval of Minutes (In the Absence of any Objections or Corrections, the Minutes Shall Stand Approved)
- Review/Approval of the Electric Billing Determinants for September: II. Generation Charge: Residential @ \$.08226; Commercial @ \$.09825; Large Power @ \$.05605; Industrial @ \$.05605; Demand Charge Large Power @ \$10.78; Industrial @ \$11.46; JV Purchased Cost: JV2 @ \$.04060; JV5 @ \$.04060
- III. Electric Department Report
- Any Other Items to Come Before the Board IV.

Gregory J. Heath, Finance Director/Clerk of Council

#### C