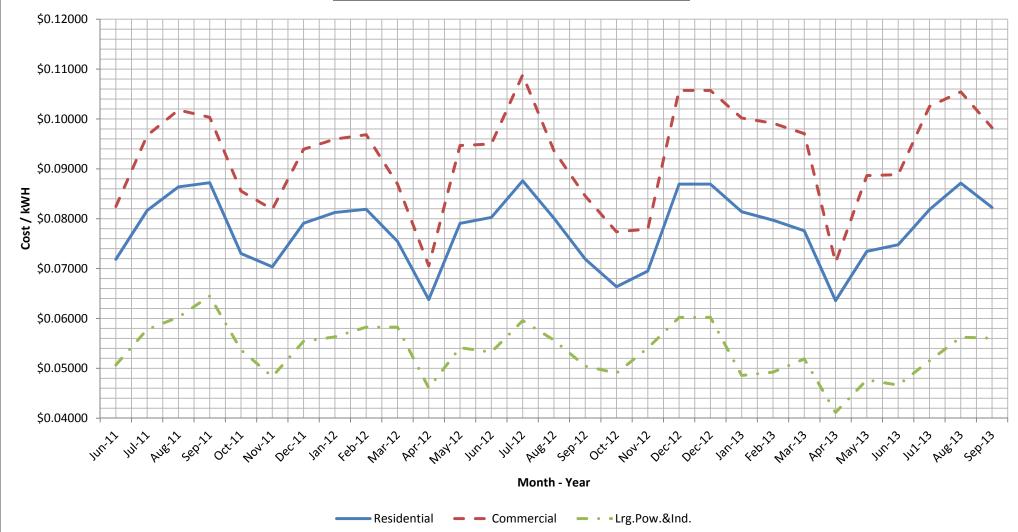

| 1           | 13,874,997  | \$1,389,913.07                          | \$0.1002             | 5,876  | 12,499,962       | \$1,085,924.34                          | \$0.0869                                | 5,881     | 12,472,623     | \$1,210,963.30          | \$0.0971             | 5,874                                            | 11,684,103       | \$1,152,293.05          | \$0.0986             | 5,877                                            |







| 2013 SEPTEMBER - BILL         | ING DET   | <b>ERMINA</b> 1 | ES - RATE C          | <b>OMPARISONS</b>     | TO PRIOR P           | <b>ERIODS</b>          |         |                      |                    |                         |
|-------------------------------|-----------|-----------------|----------------------|-----------------------|----------------------|------------------------|---------|----------------------|--------------------|-------------------------|
| Rate Comparisons to Prior Mo  | nth and P | rior Year fo    | r Same Period        |                       |                      |                        |         |                      |                    |                         |
|                               | Service   | Service         | Current<br>Sept