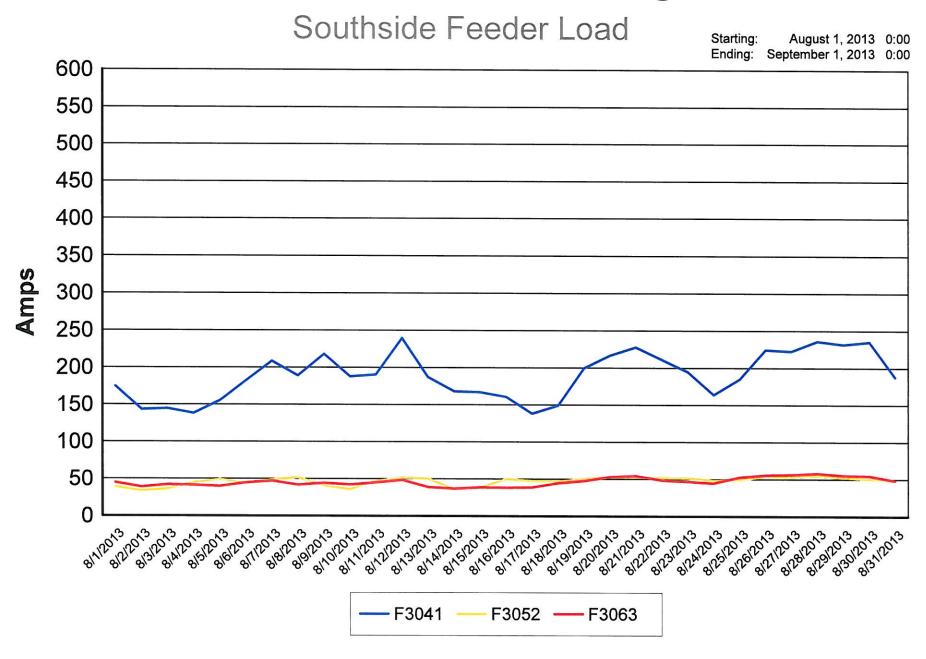

blew a fuse. The personnel replaced the fuse.

### August 16, 2013:

One employee was dispatched at 4:00 p.m. to 800 Sheffield Ave., Apt. 4 for a reconnect of service.

# August 17, 2013:

Electric personnel were dispatched at 7:45 a.m. to 515 Glenwood Ave. (City of Napoleon Swimming Pool) due to a pump failure. The personnel replaced the fuses.

# August 31, 2013:

One employee was dispatched at 8:30 p.m. to Enterprise Ave. by Industrial Substation to do a line locate for a water main break.

# **Napoleon Power & Light**



# **NAPOLEON POWER & LIGHT**



<sup>\*\* 900-1400</sup> residential homes served / MW average load

<sup>\*\* 300-800</sup> residential homes served / MW peak load



Starting: August 1, 2013 0:00 Ending: September 1, 2013 0:00





Substation Transformer Load









Glenwood Voltage



Industrial Voltage



Southside Voltage





# City of Napoleon, Ohio BOARD OF PUBLIC AFFAIRS (BOPA)

LOCATION: City Hall Offices, 255 West Riverview Avenue, Napoleon, Ohio

## Meeting Agenda Monday, September 9, 2013 at 6:30 PM

- I. Approval of Minutes (In the Absence of any Objections or Corrections, the Minutes Shall Stand Approved)
- Review/Approval of the Electric Billing Determinants for September: II. Generation Charge: Residential @ \$.08226; Commercial @ \$.09825; Large Power @ \$.05605; Industrial @ \$.05605; Demand Charge Large Power @ \$10.78; Industrial @ \$11.46; JV Purchased Cost: JV2 @ \$.04060; JV5 @ \$.04060
- III. Electric Department Report
- Any Other Items to Come Before the Board IV.

Gregory J. Heath, Finance Director/Clerk of Council

#### Cit