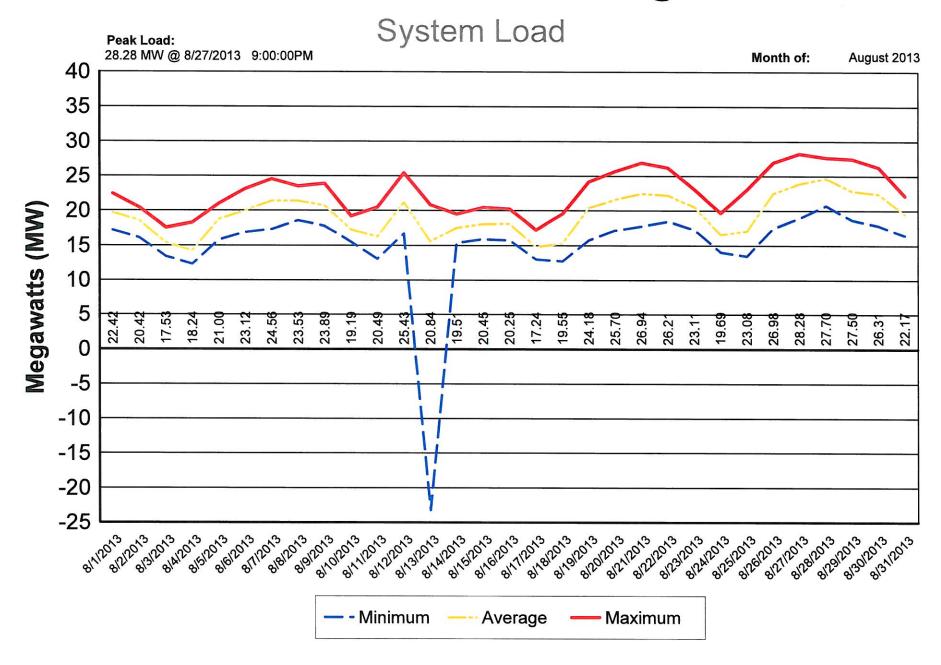

Roll call vote on above motion:

Yea- Maassel, Helberg

Nay-

Clapp gave the Electric Department Report (attached). Members discussed the City's gas turbines. DeWit said if the grid goes down, we are the only ones with power because of the gas turbines. That was part of the reason we had them installed. They give us 100% backup. Bisher said some other cities have a capability. Bowling Green and Galion took turbines, but didn't develop them. Shelby and St. Marys may be capable. The disadvantage is when the grid comes back, we have to take a brief outage in order to sync back on.

Engler asked if the solar field can black start in daytime. Clapp said we should be able to, but if we lose our distribution circuits, it would kick out our solar. Cordes asked what the longest period of time citizens went without power for the July 10. Clapp said some customers were out from about 2:00 pm-9:30 pm. Cordes said he lost power, but felt the City did a great job especially considering the number of trees that came down. DeWit said money spent on the tree trimming program is well worth it.