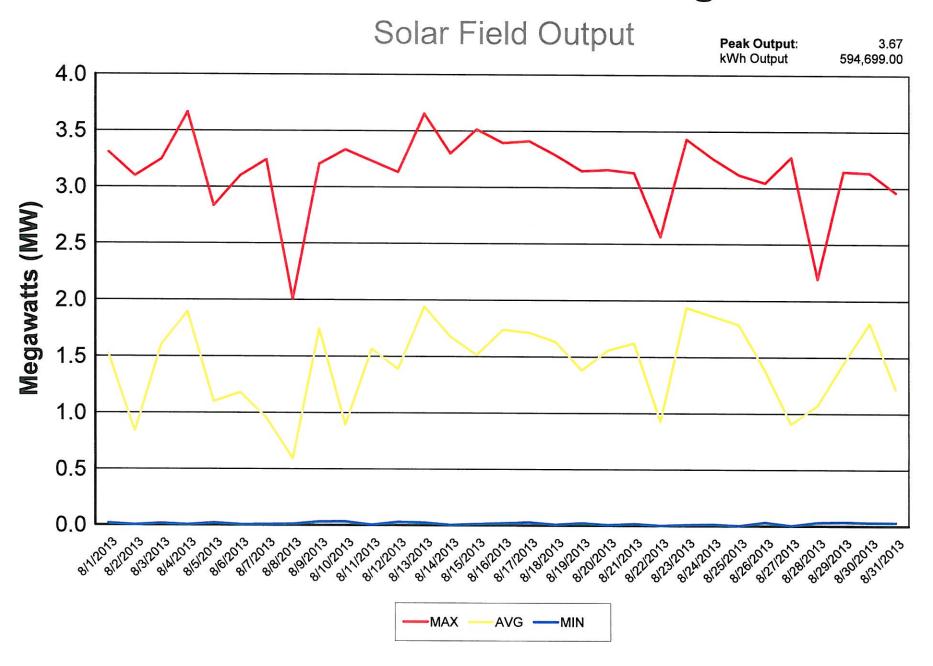

Engler asked if the solar field can black start in daytime. Clapp said we should be able to, but if we lose our distribution circuits, it would kick out our solar. Cordes asked what the longest period of time citizens went without power for the July 10. Clapp said some customers were out from about 2:00 pm-9:30 pm. Cordes said he lost power, but felt the City did a great job especially considering the number of trees that came down. DeWit said money spent on the tree trimming program is well worth it.