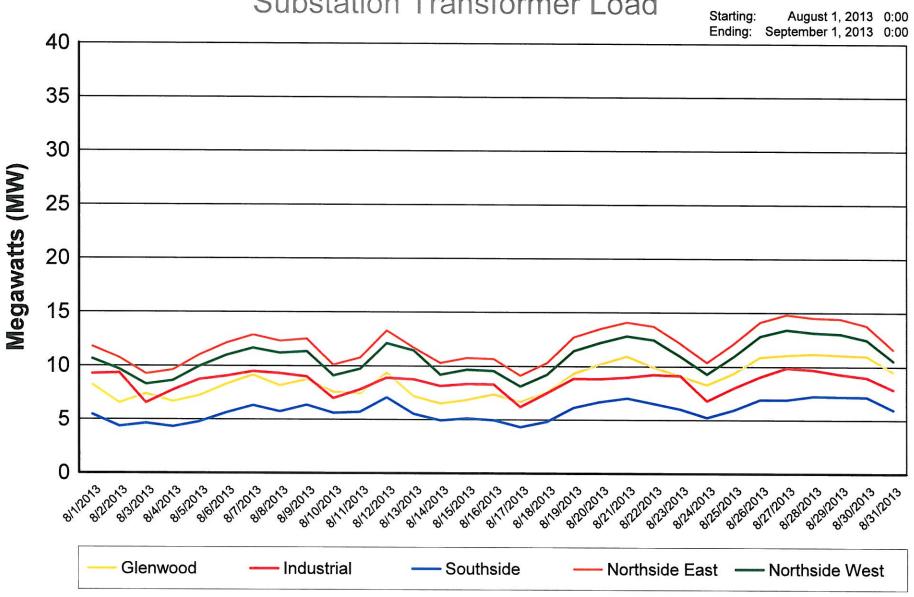

Roll call vote on above motion:

Yea- Maassel, Helberg

Nay-

Clapp gave the Electric Department Report (attached). Members discussed the City's gas turbines. DeWit said if the grid goes down, we are the only ones with power because of the gas turbines. That was part of the reason we had them installed. They give us 100% backup. Bisher said some other cities have a capability. Bowling Green and Galion took turbines, but didn't develop them. Shelby and St. Marys may be capable. The disadvantage is when the grid comes back, we have to take a brief outage in order to sync back on.

Engler asked if the solar field can black start in daytime. Clapp said we should be able to, but if we lose our distribution circuits, it would kick out our solar. Cordes asked what the longest period of time citizens went without power for the July 10. Clapp said some customers were out from about 2:00 pm-9:30 pm. Cordes said he lost power, but felt the City did a great job especially considering the number of trees that came down. DeWit said money spent on the tree trimming program is well worth it.