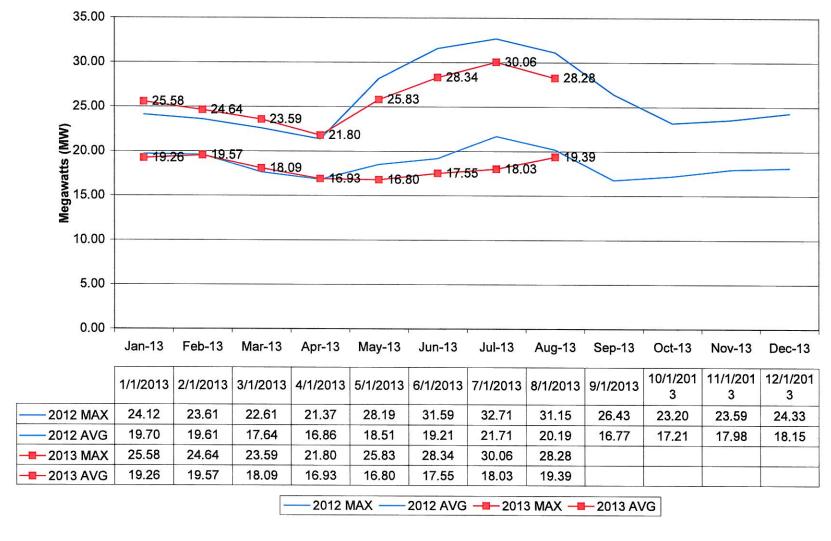

Roll call vote on above motion:

Yea- Maassel, Helberg

Nay-

Clapp gave the Electric Department Report (attached). Members discussed the City's gas turbines. DeWit said if the grid goes down, we are the only ones with power because of the gas turbines. That was part of the reason we had them installed. They give us 100% backup. Bisher said some other cities have a capability. Bowling Green and Galion took turbines, but didn't develop them. Shelby and St. Marys may be capable. The disadvantage is when the grid comes back, we have to take a brief outage in order to sync back on.