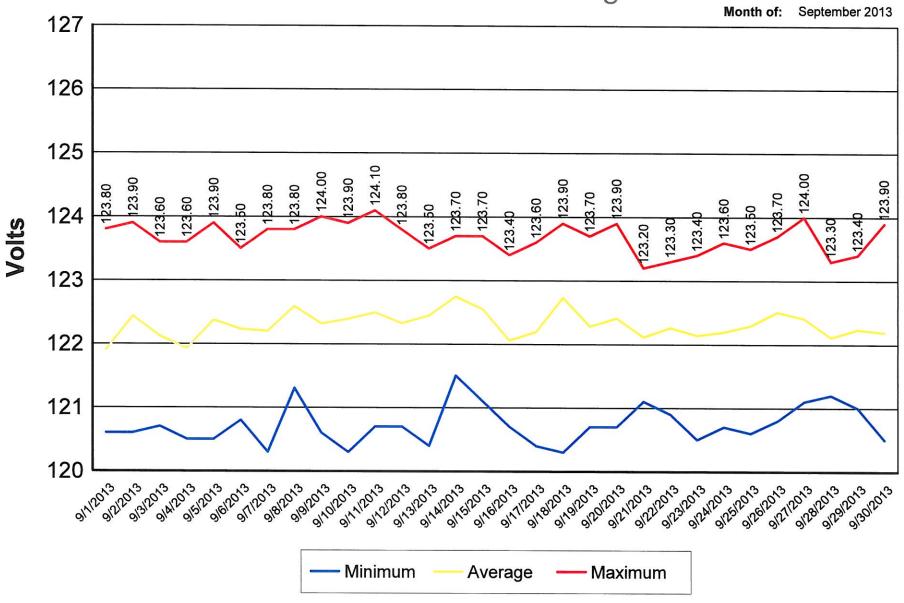

#### **Electric Department Report**

Clapp gave the Electric Department Report (attached). Maassel asked why the peak load was at 9:27 PM on August 27. Clapp said that was unusual. One of the plants in the City could have been working overtime and had everything running at that time.