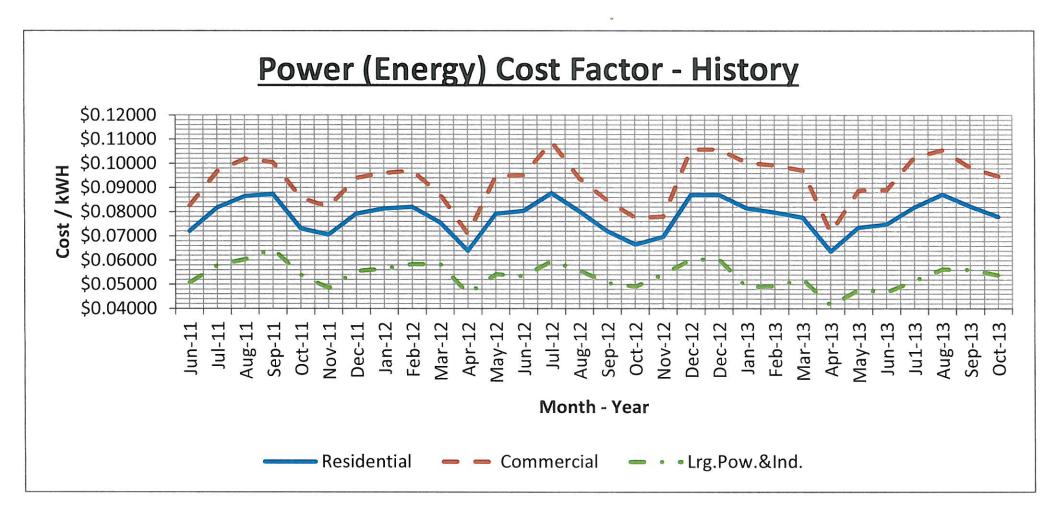

### Meeting Agenda Monday, October 14, 2013 at 6:30 PM

- I. Approval of Minutes (In the Absence of any Objections or Corrections, the Minutes Shall Stand Approved)
- II. Review/Approval of the Electric Billing Determinants for October: Generation Charge: Residential @ \$.07788; Commercial @ \$.09472; Large Power @ \$.05370; Industrial @ \$.05370; Demand Charge Large Power @ \$11.37; Industrial @ \$12.31; JV Purchased Cost: JV2 @ \$.03003; JV5 @ \$.03003
- Electric Department Report III.
- IV. New Energy Efficiency Contract for 2014-2016
- Any Other Items Currently Assigned to Committee ٧.

**Review Of Billing Determinants** 

The electric billing determinants for September were presented for review. McColley asked why the cost for the solar field is 8.5 cents on the dot when other rates go to the 10/1000<sup>th</sup> of a decimal. Bisher said this is what members voted on. When we signed up, the price we agreed on was \$85 per meg or 8.5 cents. We don't know the price of RECs. Solar can be expensive energy until you get the debt service off of it. The members said we would pay 85 cents. The difference of what we are getting on RECs pays off the debt service. We put the debt on AMP's letter of credit. It should be paid off in 12-15 years, depending on the price of RECs. They charge us \$85.00 per meg and put the extra on the principal of the loan. That's why it's an exact number.

To accept the BOPA recommendation for approval of electric billing

determinants for September 2013 as follows:

Generation Charge: Residential @ \$.08226; Commercial @ \$.09825; Large Power @ \$.05605; Industrial @ \$.05605; Demand Charge Large Power @ \$10.78; Industrial @ \$11.46; JV Purchased Cost: JV2 \$.04060;