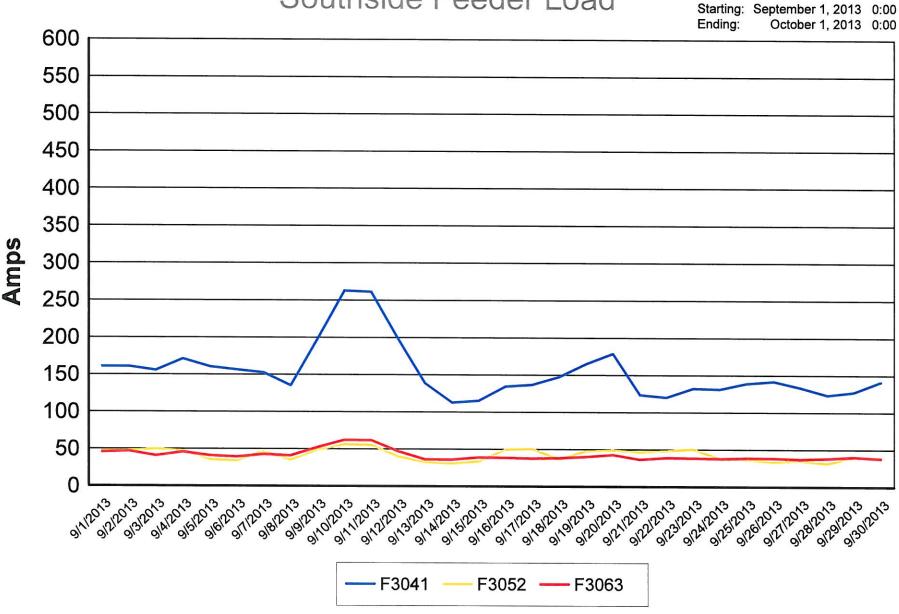

#### **Electric Department Report**

Clapp gave the Electric Department Report (attached). Maassel asked why the peak load was at 9:27 PM on August 27. Clapp said that was unusual. One of the plants in the City could have been working overtime and had everything running at that time.