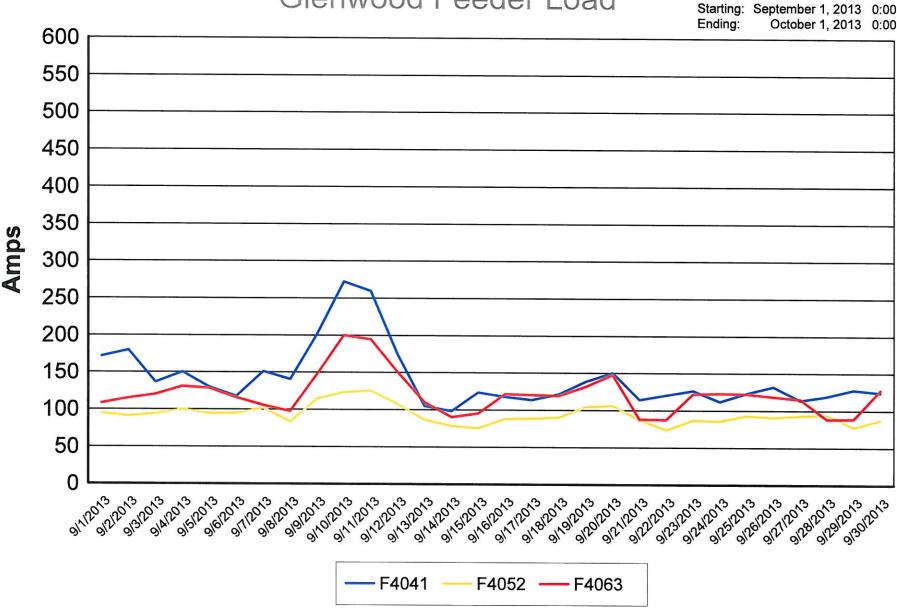

#### **Electric Department Report**

Clapp gave the Electric Department Report (attached). Maassel asked why the peak load was at 9:27 PM on August 27. Clapp said that was unusual. One of the plants in the City could have been working overtime and had everything running at that time.