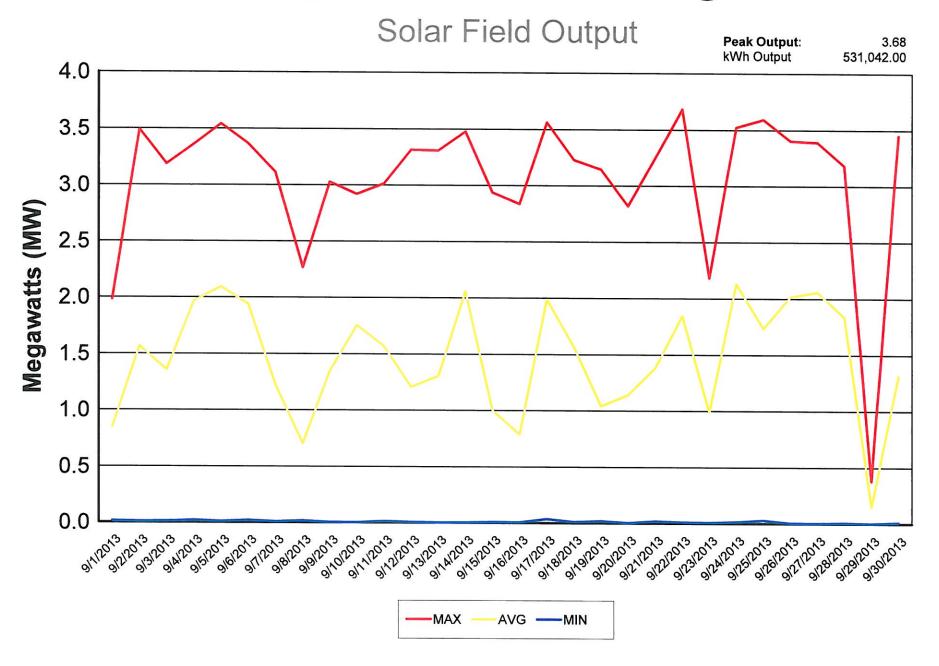

sonnel were dispatched at 11:20 p.m. to County Road V & County Road 17 for a tree that fell on the power lines. The personnel cut the tree off the power lines.

#### September 21, 2013:

Electric personnel were dispatched at 6:40 a.m. to 403 Hudson St. due to a power outage. The outage lasted forty minutes and affected one customer. The outage was due to a tree limb that rubbed through the electric wires. The personnel cut the tree limb and repaired the service.

# **Napoleon Power & Light**



#### **NAPOLEON POWER & LIGHT**



<sup>\*\* 900-1400</sup> residential homes served / MW average load

<sup>\*\* 300-800</sup> residential homes served / MW peak load

**AMPO** Generation







Substation Transformer Load













Glenwood Voltage



Industrial Voltage



Southside Voltage





## City of Napoleon, Ohio BOARD OF PUBLIC AFFAIRS (BOPA)

LOCATION: City Hall Offices, 255 West Riverview Avenue, Napoleon, Ohio

## Meeting Agenda Monday, October 14, 2013 at 6:30 PM

- I. Approval of Minutes (In the Absence of any Objections or Corrections, the Minutes Shall Stand Approved)
- II. Review/Approval of the Electric Billing Determinants for October: Generation Charge: Residential @ \$.07788; Commercial @ \$.09472; Large Power @ \$.05370; Industrial @ \$.05370; Demand Charge Large Power @ \$11.37; Industrial @ \$12.31; JV Purchased Cost: JV2 @ \$.03003; JV5 @ \$.03003
- III. Electric Department Report
- IV. New Energy Efficiency Contract for 2014-2016
- V. Any Other Items to Come Before the Board

Gregory J. Heath, Finance Director/Clerk of Council

#### City of Napoleon, Oh