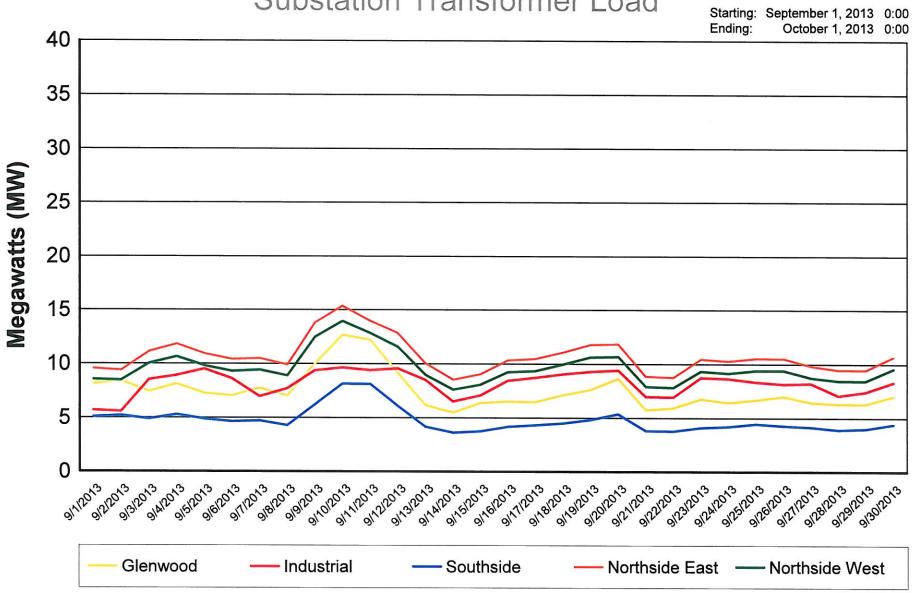

#### **Electric Department Report**

Clapp gave the Electric Department Report (attached). Maassel asked why the peak load was at 9:27 PM on August 27. Clapp said that was unusual. One of the plants in the City could have been working overtime and had everything running at that time.