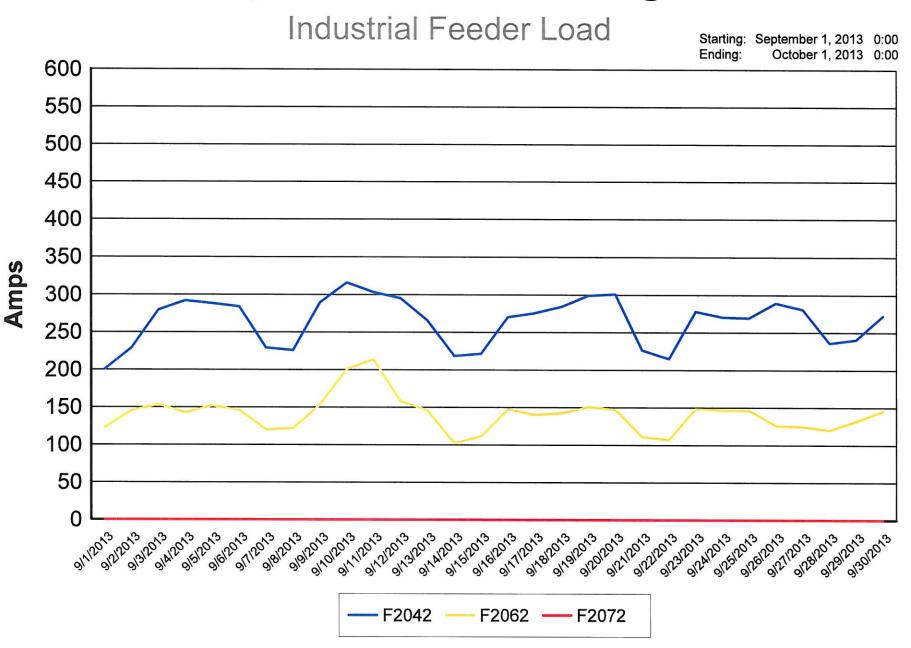

#### **Electric Department Report**

Clapp gave the Electric Department Report (attached). Maassel asked why the peak load was at 9:27 PM on August 27. Clapp said that was unusual. One of the plants in the City could have been working overtime and had everything running at that time.