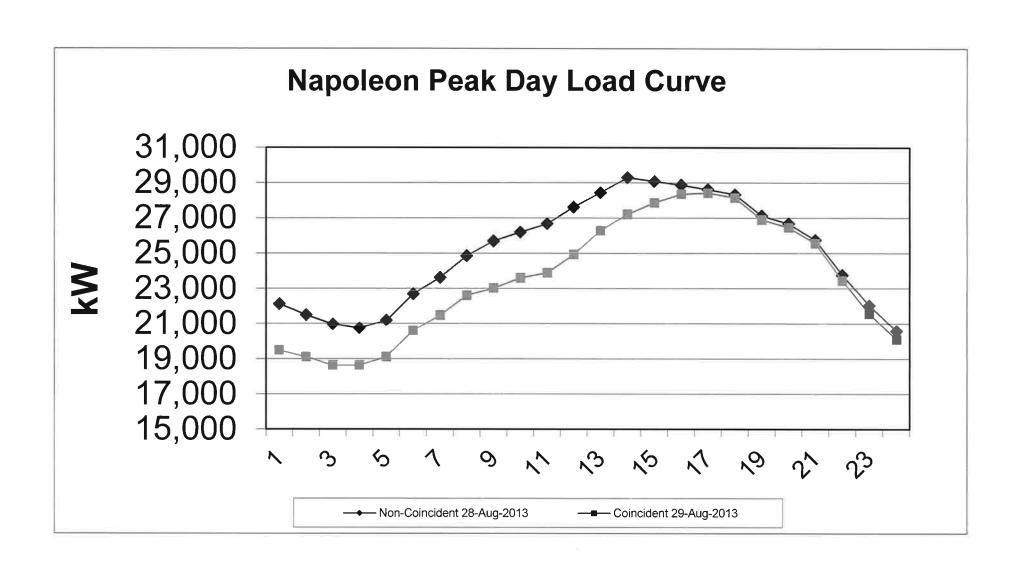

#### **Electric Department Report**

Clapp gave the Electric Department Report (attached). Maassel asked why the peak load was at 9:27 PM on August 27. Clapp said that was unusual. One of the plants in the City could have been working overtime and had everything running at that time.