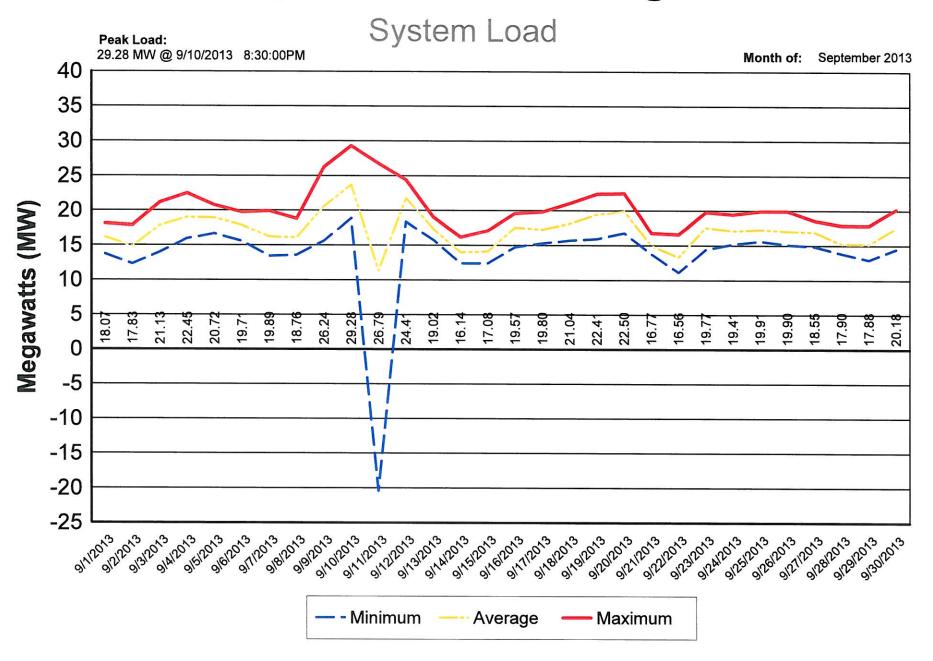

#### **Electric Department Report**

Clapp gave the Electric Department Report (attached). Maassel asked why the peak load was at 9:27 PM on August 27. Clapp said that was unusual. One of the plants in the City could have been working overtime and had everything running at that time.