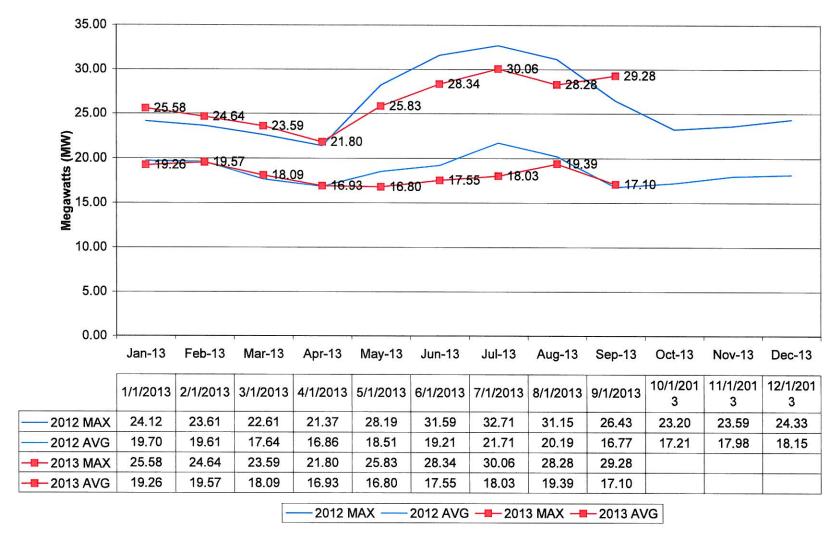

#### **Electric Department Report**

Clapp gave the Electric Department Report (attached). Maassel asked why the peak load was at 9:27 PM on August 27. Clapp said that was unusual. One of the plants in the City could have been working overtime and had everything running at that time.