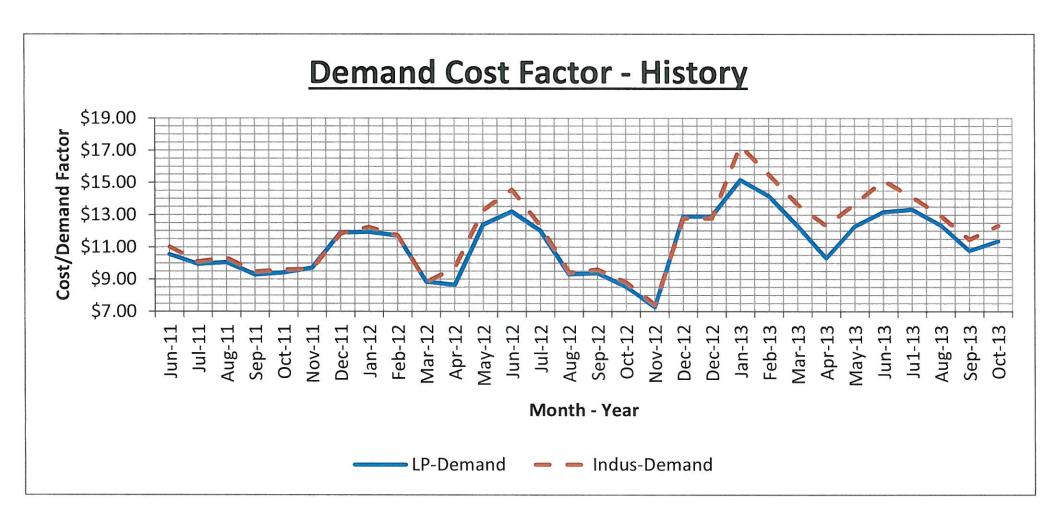

### Meeting Agenda Monday, October 14, 2013 at 6:30 PM

- I. Approval of Minutes (In the Absence of any Objections or Corrections, the Minutes Shall Stand Approved)
- II. Review/Approval of the Electric Billing Determinants for October: Generation Charge: Residential @ \$.07788; Commercial @ \$.09472; Large Power @ \$.05370; Industrial @ \$.05370; Demand Charge Large Power @ \$11.37; Industrial @ \$12.31; JV Purchased Cost: JV2 @ \$.03003; JV5 @ \$.03003
- Electric Department Report III.
- IV. New Energy Efficiency Contract for 2014-2016
- Any Other Items Currently Assigned to Committee ٧.

To accept the BOPA recommendation for approval of electric billing

determinants for September 2013 as follows:

Generation Charge: Residential @ \$.08226; Commercial @ \$.09825; Large Power @ \$.05605; Industrial @ \$.05605; Demand Charge Large Power @ \$10.78; Industrial @ \$11.46; JV Purchased Cost: JV2 \$.04060;