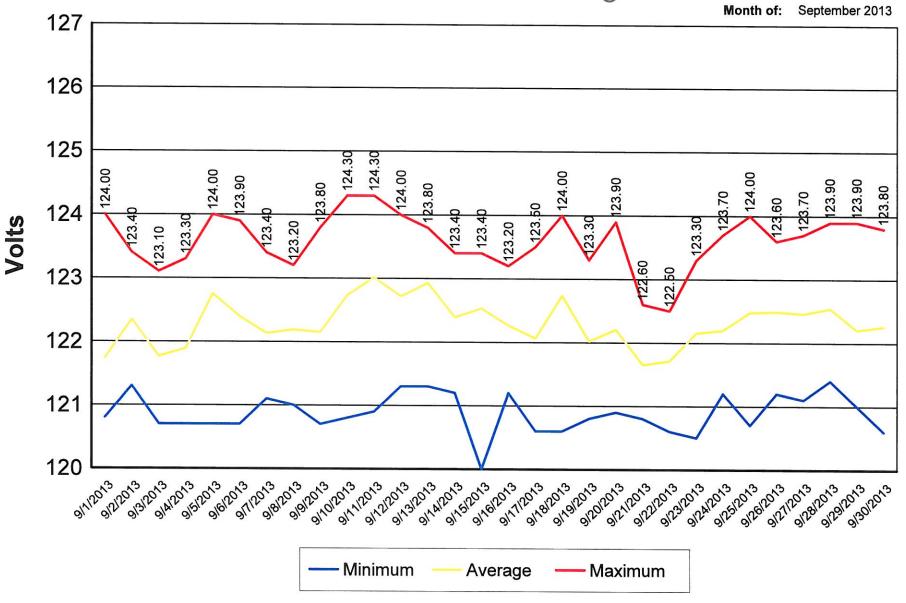

#### **Electric Department Report**

Clapp gave the Electric Department Report (attached). Maassel asked why the peak load was at 9:27 PM on August 27. Clapp said that was unusual. One of the plants in the City could have been working overtime and had everything running at that time.