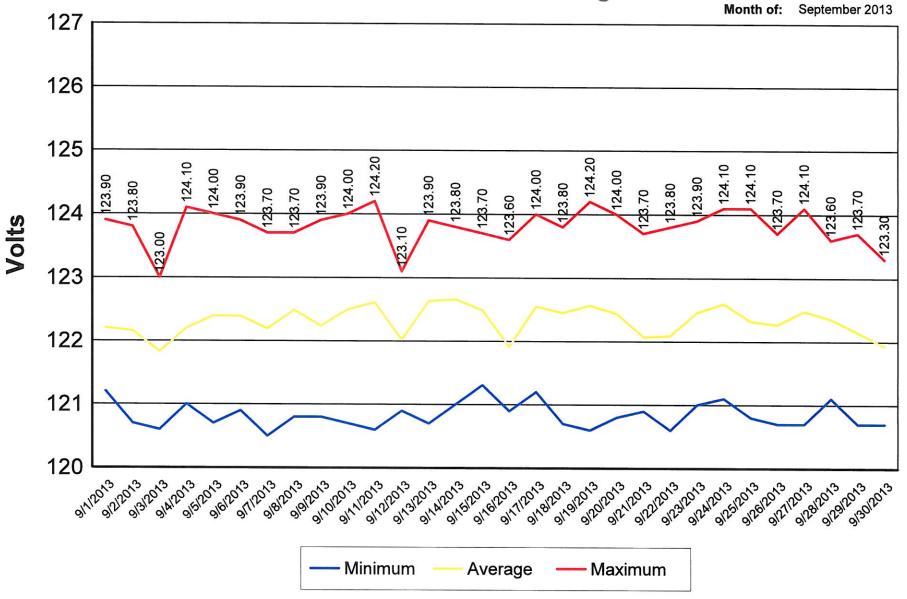

#### **Electric Department Report**

Clapp gave the Electric Department Report (attached). Maassel asked why the peak load was at 9:27 PM on August 27. Clapp said that was unusual. One of the plants in the City could have been working overtime and had everything running at that time.