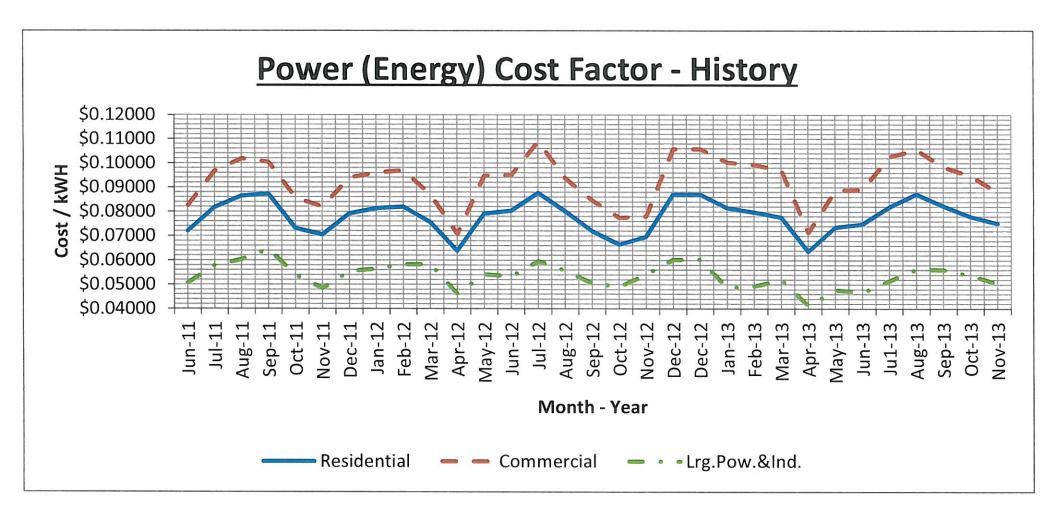

To accept the BOPA recommendation for approval of electric billing determinants for October 2013 as follows:

Generation Charge: Residential @ \$0.07788; Commercial @ \$0.09472; Large Power @ \$0.05370; Industrial @ \$0.05370; Demand Charge Large Power @ \$11.37; Industrial @ \$12.31; JV Purchased Cost: JV2 @ \$0.03003; JV5 @ \$0.03003