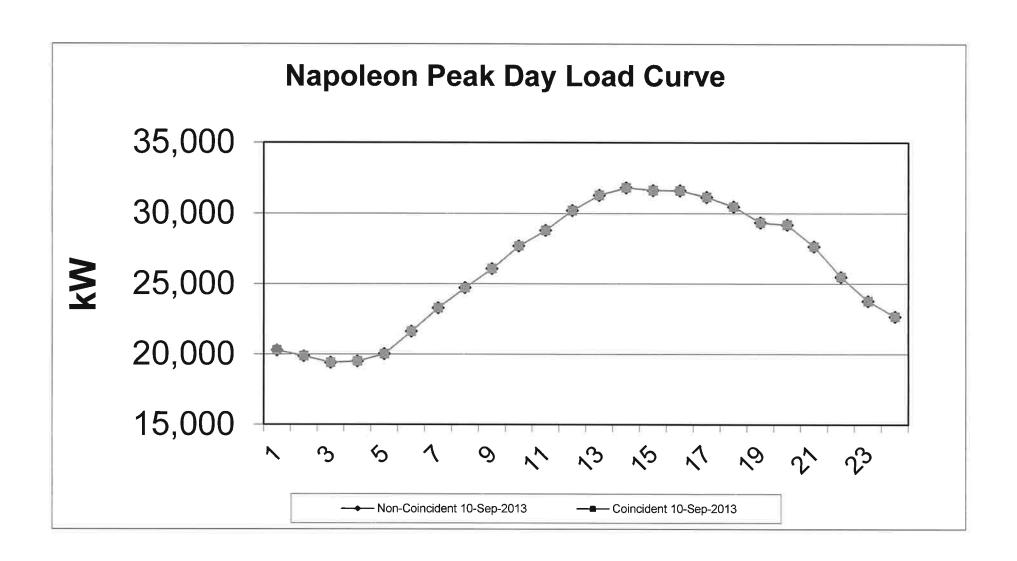

Passed Yea-3 Nav-0 Roll call vote on above motion: Yea- Maassel, Sheaffer, McColley

Nay-

**Electric Department Report** 

Clapp gave the Electric Department Report (attached).

McColley asked about an electric truck in the City from Bowling Green. Clapp said an engine blew in one of our trucks and we are borrowing one from Bowling Green while ours is repaired. We trimmed along Oakwood while we had their truck since it is taller than ours. The truck will be delivered back to Bowling Green this Friday. We will return the favor when needed.