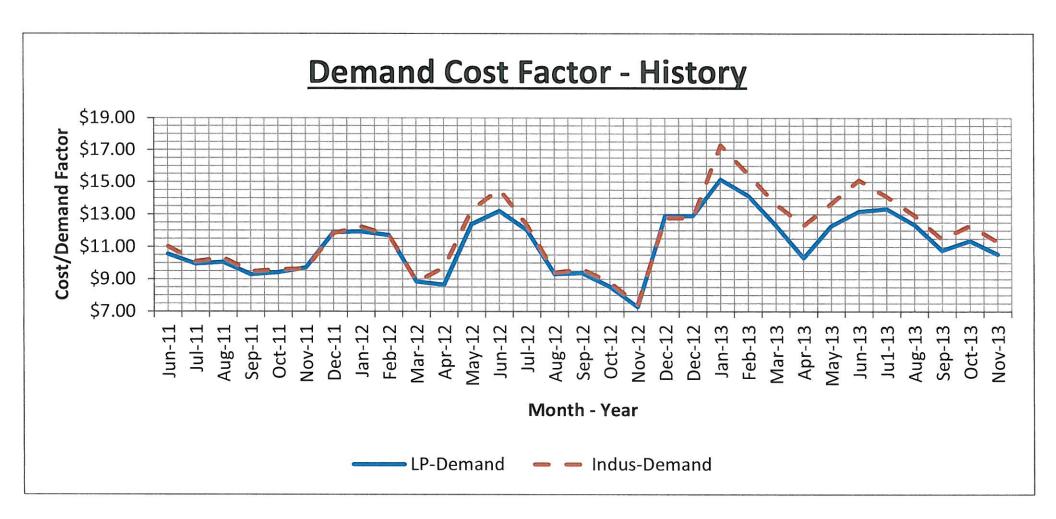

To accept the BOPA recommendation for approval of electric billing determinants for October 2013 as follows:

Generation Charge: Residential @ \$0.07788; Commercial @ \$0.09472; Large Power @ \$0.05370; Industrial @ \$0.05370; Demand Charge Large Power @ \$11.37; Industrial @ \$12.31; JV Purchased Cost: JV2 @ \$0.03003; JV5 @ \$0.03003