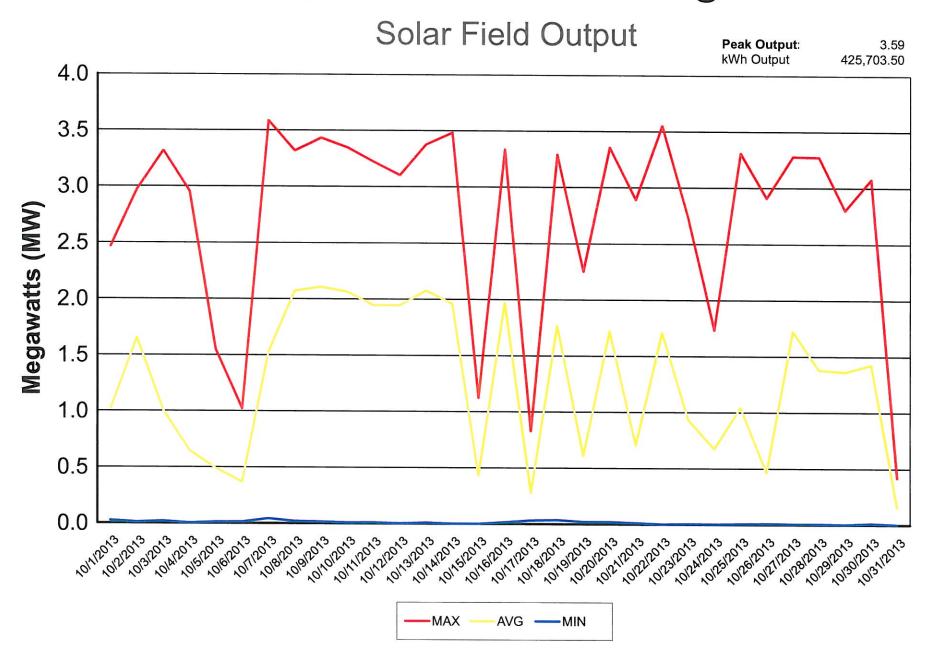

le.

#### October 31, 2013:

Electric personnel were dispatched for major outages at 1:00 a.m. The outage lasted one hour and affected two thousand nine hundred thirteen customers. The outage was due to lightning. Employees drove out the lines and re-energized the circuits at the substations.

### October 31, 2013:

One employee was dispatched at 4:00 a.m. to 600 Fillmore St. (B & B Molded) to disconnect service so they could change fuses. The employee reconnected the service after B & B Molded changed their main fuses.

# Napoleon Power & Light



# **NAPOLEON POWER & LIGHT**





<sup>\*\* 900-1400</sup> residential homes served / MW average load

<sup>\*\* 300-800</sup> residential homes served / MW peak load

# Napoleon Power & Light

**AMPO** Generation





# Napoleon Power & Light





# Efficiency Smart Cumulative to Date Summary Report for City of Napoleon

Reporting Period: 1/1/2011 through 9/30/2013

# Summary of All Sectors Installed Efficiency Measures (Residential, Commercial, & Industrial)

| Sector               | Quantity | MWh Savings | Lifetime MWh Savings | Annual Customer |             | Rebates/Incentives Paid |
|----------------------|----------|-------------|----------------------|-----------------|-------------|-------------------------|
| Custom Incentives    |          |             |                      | Savings         | Savings     | Program to Date         |
| Custom incentives    | 2,032    | 2,507       | 34,936               | \$198,605       | \$2,936,303 | \$77,700                |
| Prescriptive Rebates | 31       | 15          | 224