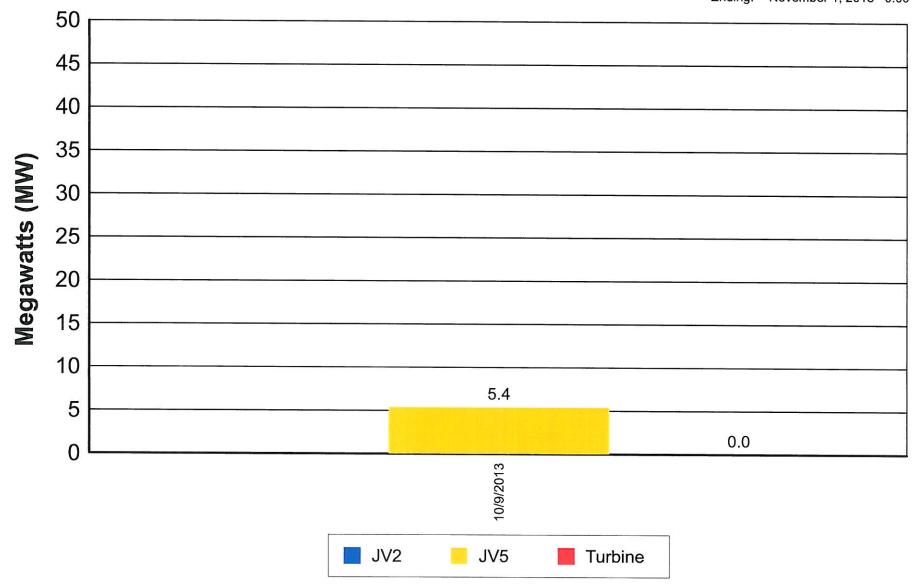

e and it was Tri-County's pole.

#### October 31, 2013:

Electric personnel were dispatched for major outages at 1:00 a.m. The outage lasted one hour and affected two thousand nine hundred thirteen customers. The outage was due to lightning. Employees drove out the lines and re-energized the circuits at the substations.

### October 31, 2013:

One employee was dispatched at 4:00 a.m. to 600 Fillmore St. (B & B Molded) to disconnect service so they could change fuses. The employee reconnected the service after B & B Molded changed their main fuses.

# Napoleon Power & Light



# **NAPOLEON POWER & LIGHT**





<sup>\*\* 900-1400</sup> residential homes served / MW average load

<sup>\*\* 300-800</sup> residential homes served / MW peak load

# Napoleon Power & Light

**AMPO** Generation





# Napoleon Power & Light





# Efficiency Smart Cumulative to Date Summary Report for City of Napoleon

Reporting Period: 1/1/2011 through 9/30/2013

# Summary of All Sectors Installed Efficiency Measures (Residential, Commercial, & Industrial)

| Sector               | Quantity | MWh Savings | Lifetime MWh Savings | Annual Customer |             | Rebates/Incentives Paid |
|----------------------|----------|-------------|----------------------|-----------------|-------------|-------------------------|
| Custom Incentives    |          |             |                      | Savings         | Savings     | Program to Date         |
| Custom incentives    | 2,032    | 2,507       | 34,936               | \$198,605       | \$2,936,303 | \$77,700                |
| Prescriptive Rebates | 31