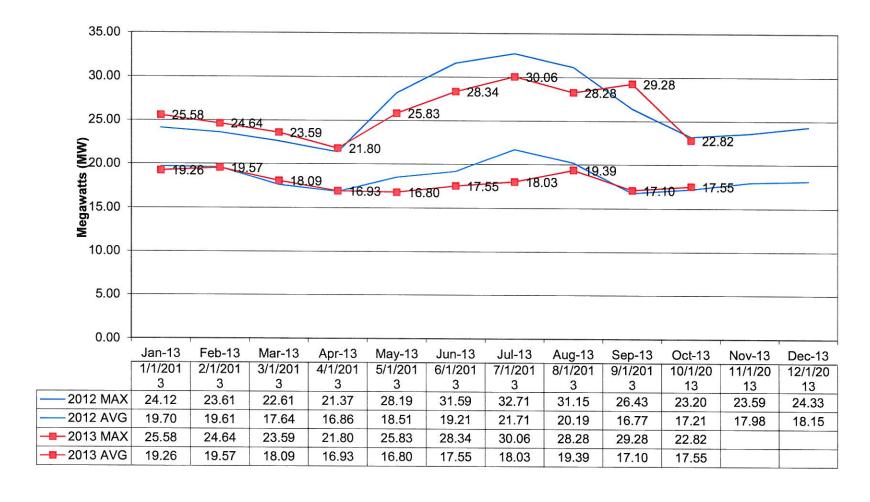

Passed Yea-3 Nav-0 Roll call vote on above motion: Yea- Maassel, Sheaffer, McColley

Nay-

**Electric Department Report** 

Clapp gave the Electric Department Report (attached).

McColley asked about an electric truck in the City from Bowling Green. Clapp said an engine blew in one of our trucks and we are borrowing one from Bowling Green while ours is repaired. We trimmed along Oakwood while we had their truck since it is taller than ours. The truck will be delivered back to Bowling Green this Friday. We will return the favor when needed.