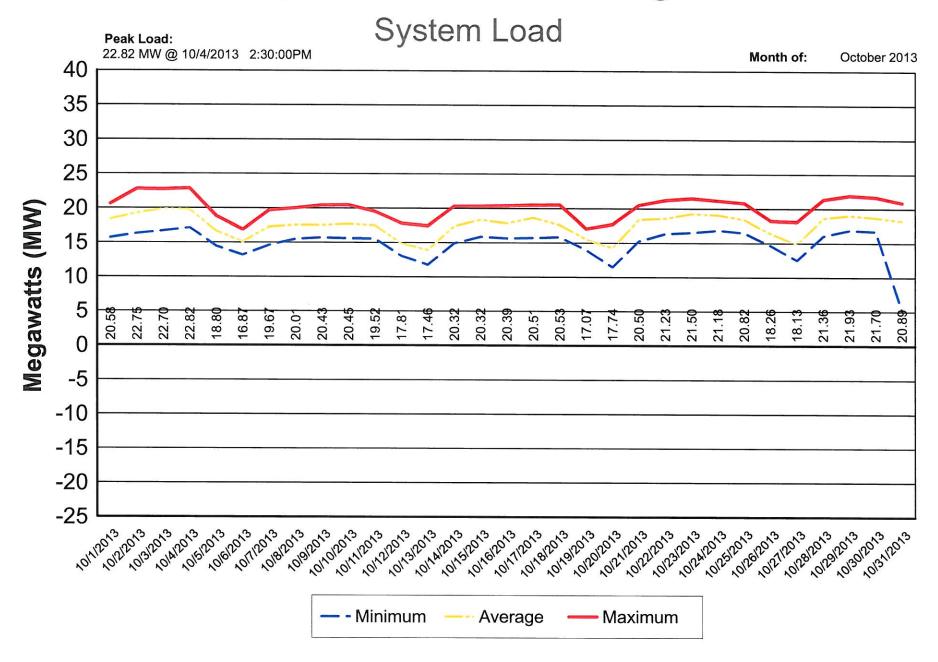

Passed Yea-3 Nav-0 Roll call vote on above motion: Yea- Maassel, Sheaffer, McColley

Nay-

**Electric Department Report** 

Clapp gave the Electric Department Report (attached).

McColley asked about an electric truck in the City from Bowling Green. Clapp said an engine blew in one of our trucks and we are borrowing one from Bowling Green while ours is repaired. We trimmed along Oakwood while we had their truck since it is taller than ours. The truck will be delivered back to Bowling Green this Friday. We will return the favor when needed.