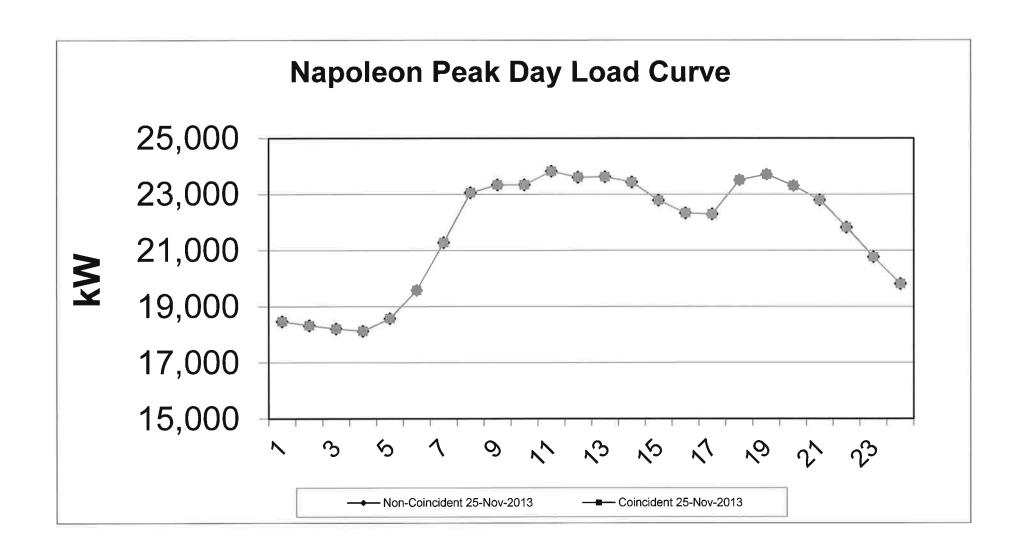

Yea- McColley, Maassel

Nay-0

Date Patrick McColley, Acting Chair

| BILLING DETERMINANTS for B                                                    |                         |                    | <u>JARY, 2014</u>    |                      |                      |                              |                       |              |                   |
|-------------------------------------------------------------------------------|-------------------------|--------------------|----------------------|----------------------|----------------------|------------------------------|-----------------------|--------------|-------------------|
| 2014 - JANUARY BILLING WITH DECEMBER 201<br>PREVIOUS MONTH'S POWER BILLS - PU |                         |                    | COST ALLOCA          | TIONS BY DEM         | IAND & FNEDC         | ν.                           |                       |              |                   |
|                                                                               |                         | VER KWH AND        | COST ALLOCA          |                      | IAND & ENERG         |                              |                       |              |                   |
| DATA PERIOD  AMP-Ohio Bill Month                                              | MONTH<br>NOVEMBER, 2013 |                    |                      | DAYS IN MONTH        |                      | <u>SYSTEM PEAK</u><br>23,822 |                       |              |                   |
| City-System Data Month                                                        | DECEMBER, 2013          |                    |                      | 31                   |                      | 20,022                       |                       |              |                   |
| City-Monthly Billing Cycle                                                    | JANUARY, 2014           |                    |                      | 31                   |                      |                              |                       |              |                   |
| Only Monthly Billing Oydio                                                    | 0744074111, 2014        |                    |                      | 01                   |                      |                              |                       |              |                   |
| (                                                                             | AMPGS                   | AMPGS              | SALE TO              |                      |                      | NAPOLEON                     | PRAIRIE STATE         | NORTHERN     | FREEMONT          |
| PURCHASED POWER-RESOURCES -> (                                                | REPLACEMENT             | REPLACEMENT        | TEA                  | AMP CT               | NYPA                 | SOLAR                        | SCHED. @ PJMC &       | POWER        | ENERGY            |
|                                                                               | 2013 5x16 @ AD          | 2013 7x24 @ AD     | 5x16 - 5x16 @ AD     | SCHED. @ ATSI        | SCHED. @ NYIS        | SCHED. @ ATSI                | REPLMT@ PJMC          | POOL         | SCHEDULED         |
| Delivered kWh (On Peak) ->                                                    | 1,600,000               | 5,040,000          | 0                    |                      | 577,903              | 81,504                       | 1,033,393             | 8,002        | 2,673,884         |
| Delivered kWh (Off Peak) ->                                                   | ,,,,,,,,                | -,,                |                      |                      | ,,,,,                | - /                          | ,,,,,,,,,             | 309,237      | ,,                |
| Delivered kWh (Replacement/Losses/Offset) ->                                  |                         |                    |                      |                      |                      |                              | 2,009,923             | ,            |                   |
| Delivered kWh (Credits) ->                                                    |                         |                    |                      |                      |                      |                              | ,,,,,,,,              | -2,469,154   |                   |
|                                                                               |                         |                    |                      |                      |                      |                              |                       |              |                   |
| Net Total Delivered kWh as Billed ->                                          | 1,600,000               | 5,040,000          | 0                    | 0                    | - ,                  | 81,504                       | 3,043,316             | -2,151,915   | 2,673,884         |
| Percent % of Total Power Purchased->                                          | 12.1253%                | 38.1947%           | 0.0000%              | 0.0000%              | 4.3795%              | 0.6177%                      | 23.0632%              | -16.3079%    | 20.2635%          |
|                                                                               |                         |                    |                      |                      |                      |                              |                       |              |                   |
| POWER - COSTS OF ENERGY, DEMAND, REACTIVE.                                    | TAXES, FEES, CRE        | DITS & OTHER AD    | JUSTMENTS:           |                      |                      |                              |                       |              |                   |
| DEMAND CHARGES (+Debits)                                                      |                         |                    |                      |                      |                      |                              |                       |              | A                 |
| Demand Charges                                                                |                         |                    |                      | \$22,940.00          | \$5,370.71           |                              | \$42,661.27           |              | \$27,528.38       |
| Debt Services (Principal & Interest)                                          |                         |                    |                      |                      |                      |                              | \$111,026.32          |              | \$44,251.84       |
| Capital Improvements                                                          |                         |                    |                      |                      |                      |                              |                       |              |                   |
| Working Capital                                                               |                         |                    |                      |                      |                      |                              |                       |              |                   |
| DEMAND OUADOES ( Our distri                                                   |                         |                    |                      |                      |                      |                              |                       |              |                   |
| DEMAND CHARGES (-Credits)                                                     |                         |                    |                      | 010 511 17           |                      |                              |                       |              |                   |
| Transmission Charges (Demand-Credits)                                         |                         |                    |                      | -\$19,541.17         | <b>#4.074.00</b>     |                              | <b>#0.454.00</b>      |              | <b>#7.007.5</b> ( |
| Capacity Credit                                                               |                         |                    |                      | -\$7,661.41          | -\$1,274.28          |                              | -\$3,454.69           |              | -\$7,067.56       |
| Sub-Total Demand Charges                                                      | \$0.00                  | \$0.00             | \$0.00               | -\$4,262.58          | \$4,096.43           | \$0.00                       | \$150,232.90          | \$0.00       | \$64,712.66       |
| -                                                                             |                         |                    |                      |                      |                      |                              |                       |              |                   |
| ENERGY CHARGES (+Debits or Adjustments):                                      |                         |                    |                      |                      |                      |                              |                       |              |                   |
| Energy Charges - (On Peak)                                                    | \$110,736.00            | \$301,140.00       |                      |                      | \$5,633.25           | \$6,927.86                   | \$10,757.12           | \$337.82     | \$81,328.19       |
| Energy Charges - (Replacement/Off Peak)                                       |                         |                    |                      |                      |                      |                              | \$59,915.08           | \$10,097.52  |                   |
| Net Congestion, Losses, FTR                                                   | \$3,832.65              | \$8,208.98         |                      |                      |                      |                              | \$16,778.15           |              | \$4,776.84        |
| Transmission Charges (Energy-Debits)                                          |                         |                    |                      |                      |                      |                              | \$11,362.53           |              |                   |
| ESPP Charges                                                                  |                         |                    |                      |                      |                      |                              |                       |              |                   |
| Bill Adjustments (General & Rate Levelization)                                |                         |                    |                      |                      |                      |                              |                       |              | \$143.92          |
|                                                                               |                         |                    |                      |                      |                      |                              |                       |              |                   |
| ENERGY CHARGES (-Credits or Adjustments):                                     |                         |                    |                      |                      |                      |                              |                       |              |                   |
| Energy Charges - On Peak (Sale or Rate Stabilization)                         |                         |                    |                      |                      |                      |                              |                       | -\$92,548.74 |                   |
| Net Congestion, Losses, FTR                                                   |                         |                    |                      |                      | -\$2,196.90          |                              |                       |              |                   |
| Bill Adjustments (General & Rate Levelization)                                |                         |                    |                      |                      | -\$1,559.92          |                              | -\$99,687.10          |              |                   |
| Out Tatal Francisco Observa                                                   | 0444.500.05             | #000 040 00        | #0.00                | 00.00                | A4 07C 40            | #C 007.00                    | 0074.00               | 000 440 40   | #0C 040 05        |
| Sub-Total Energy Charges                                                      | \$114,568.65            | \$309,348.98       | \$0.00               | \$0.00               | \$1,876.43           | \$6,927.86                   | -\$874.22             | -\$82,113.40 | \$86,248.95       |
| COMBINED DEMAND & ENERGY (Debits & Credits A                                  | llocated by Ratio b     | etween Demand & I  | Energy) - Service Fa | oee Rilling and Rate | Adjustments:         |                              |                       |              |                   |
| RPM Charges Capacity - (+Debit)                                               | nocated by Hatio b      | etween bemand & I  | Inergy) - Service re | es, billing and nate | Aujustinents.        |                              |                       |              |                   |
| RPM Charges Capacity - (+Debit)                                               |                         |                    |                      |                      |                      |                              |                       |              |                   |
| Service Fees AMP-Dispatch Center - (+Debit/-Credit)                           |                         |                    |                      |                      |                      |                              |                       |              |                   |
| Service Fees AMP-Part A - (+Debit/-Credit)                                    |                         |                    |                      |                      |                      |                              |                       |              |                   |
| Service Fees AMP-Part B - (+Debit/-Credit)                                    |                         |                    |                      |                      |                      |                              |                       |              |                   |
| Other Charges & Bill Adjustments - (+Debit/-Credit)                           |                         |                    |                      |                      |                      |                              |                       |              |                   |
| City Rate Adjustment in Cost of Power (1)                                     |                         |                    |                      |                      |                      |                              |                       |              |                   |
| enty material actions in each or remain (1)                                   |                         |                    |                      |                      |                      |                              |                       |              |                   |
| Sub-Total Service Fees & Other Charges                                        | \$0.00                  | \$0.00             | \$0.00               | \$0.00               | \$0.00               | \$0.00                       | \$0.00                | \$0.00       | \$0.00            |
| TOTAL - ALL COSTS TO ALLOCATE                                                 | \$114,568.65            | \$309,348.98       | \$0.00               | -\$4,262.58          | \$5,972.86           | \$6,927.86                   | \$149,358.68          | -\$82,113.40 | \$150,961.61      |
|                                                                               | -                       |                    |                      |                      |                      | \$0,027.00                   | \$ . <i>10,000.00</i> | Ç02,110.40   |                   |
| Purchased Power Resources - Cost per kWH->                                    | \$0.071605              | \$0.061379         | \$0.000000           | \$0.000000           | \$0.010335           | \$0.085000                   | \$0.049078            | \$0.038158   | \$0.056458        |
|                                                                               |                         |                    |                      |                      |                      |                              |                       |              |                   |
| NOTES: (1) A Permanent \$60,000 Monthly Cost of Po                            | ower representing a     | Five (5%) Increase | in 2008, as Approv   | ed by Council in Ord | d.# 003-08, passed ( | 01/07/2008, effective        | billing March, 2008   |              |                   |
|                                                                               | Ī                       | Ī                  | I                    | 1                    | İ                    | İ                            |                       |              |                   |