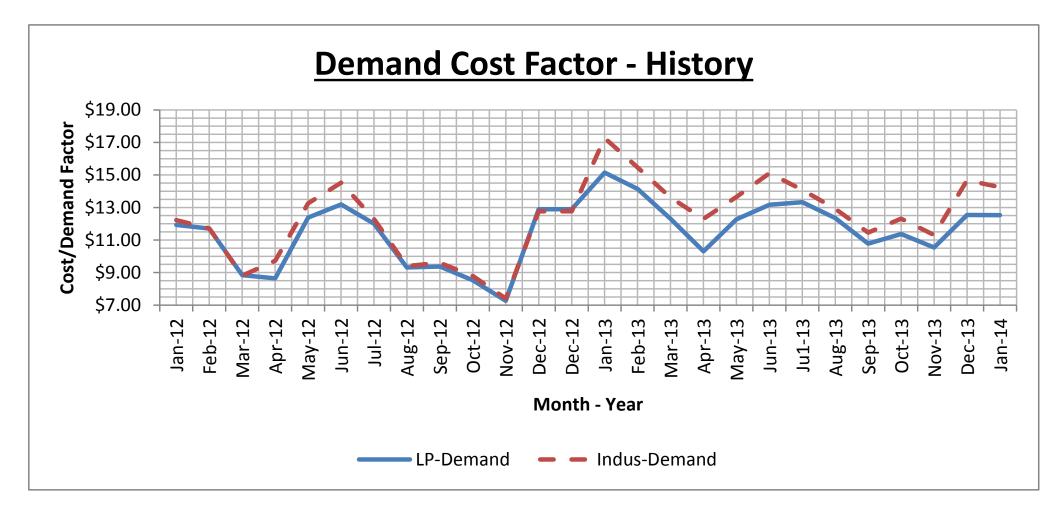

## Meeting Agenda Monday, January 13, 2014 at 6:30 PM

- I. Approval of Minutes (In the Absence of any Objections or Corrections, the Minutes Shall Stand Approved)
- II. Review/Approval of the Electric Billing Determinants for January: Generation Charge: Residential @ \$.07980; Commercial @ \$.07980; Large Power @ \$.04900; Industrial @ \$.04900; Demand Charge Large Power @ \$12.55; Industrial @ \$17.32; JV Purchased Cost: JV2 @ \$.03289; JV5 @ \$.03289
- III. Electric Department Report
- IV. Any Other Items Currently Assigned to Committee

follows:

Generation Charge: Residential @ \$0.07728; Commercial @ \$0.09449; Large Power @ \$0.05139; Industrial @ \$0.05139; Demand Charge Large Power @ \$12.54; Industrial @ \$14.67; JV Purchased Cost: JV2 @ \$0.03177; JV5 @