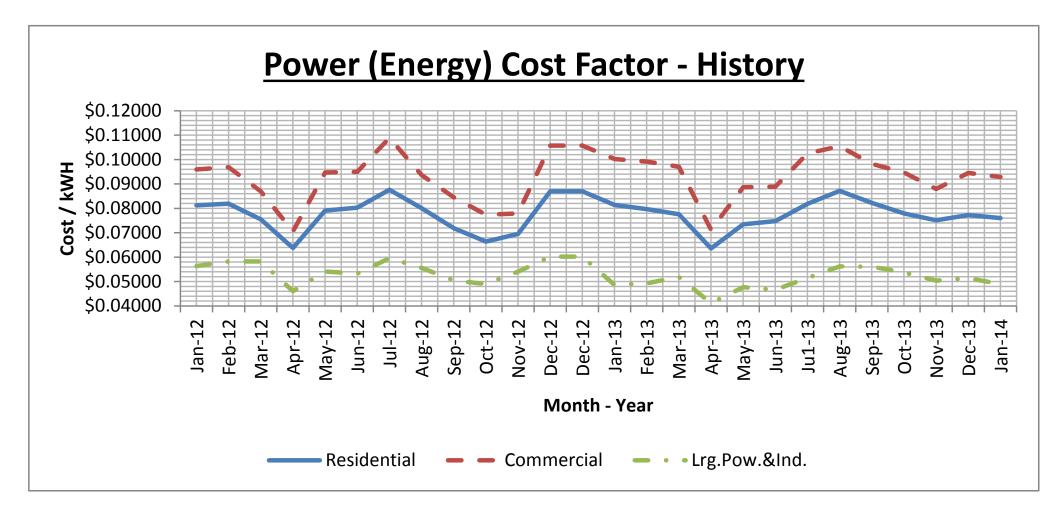

## Meeting Agenda Monday, January 13, 2014 at 6:30 PM

- I. Approval of Minutes (In the Absence of any Objections or Corrections, the Minutes Shall Stand Approved)
- II. Review/Approval of the Electric Billing Determinants for January: Generation Charge: Residential @ \$.07980; Commercial @ \$.07980; Large Power @ \$.04900; Industrial @ \$.04900; Demand Charge Large Power @ \$12.55; Industrial @ \$17.32; JV Purchased Cost: JV2 @ \$.03289; JV5 @ \$.03289
- III. Electric Department Report
- IV. Any Other Items Currently Assigned to Committee

follows:

Generation Charge: Residential @ \$0.07728; Commercial @ \$0.09449; Large Power @ \$0.05139; Industrial @ \$0.05139; Demand Charge Large Power @ \$12.54; Industrial @ \$14.67; JV Purchased Cost: JV2 @ \$0.03177; JV5 @