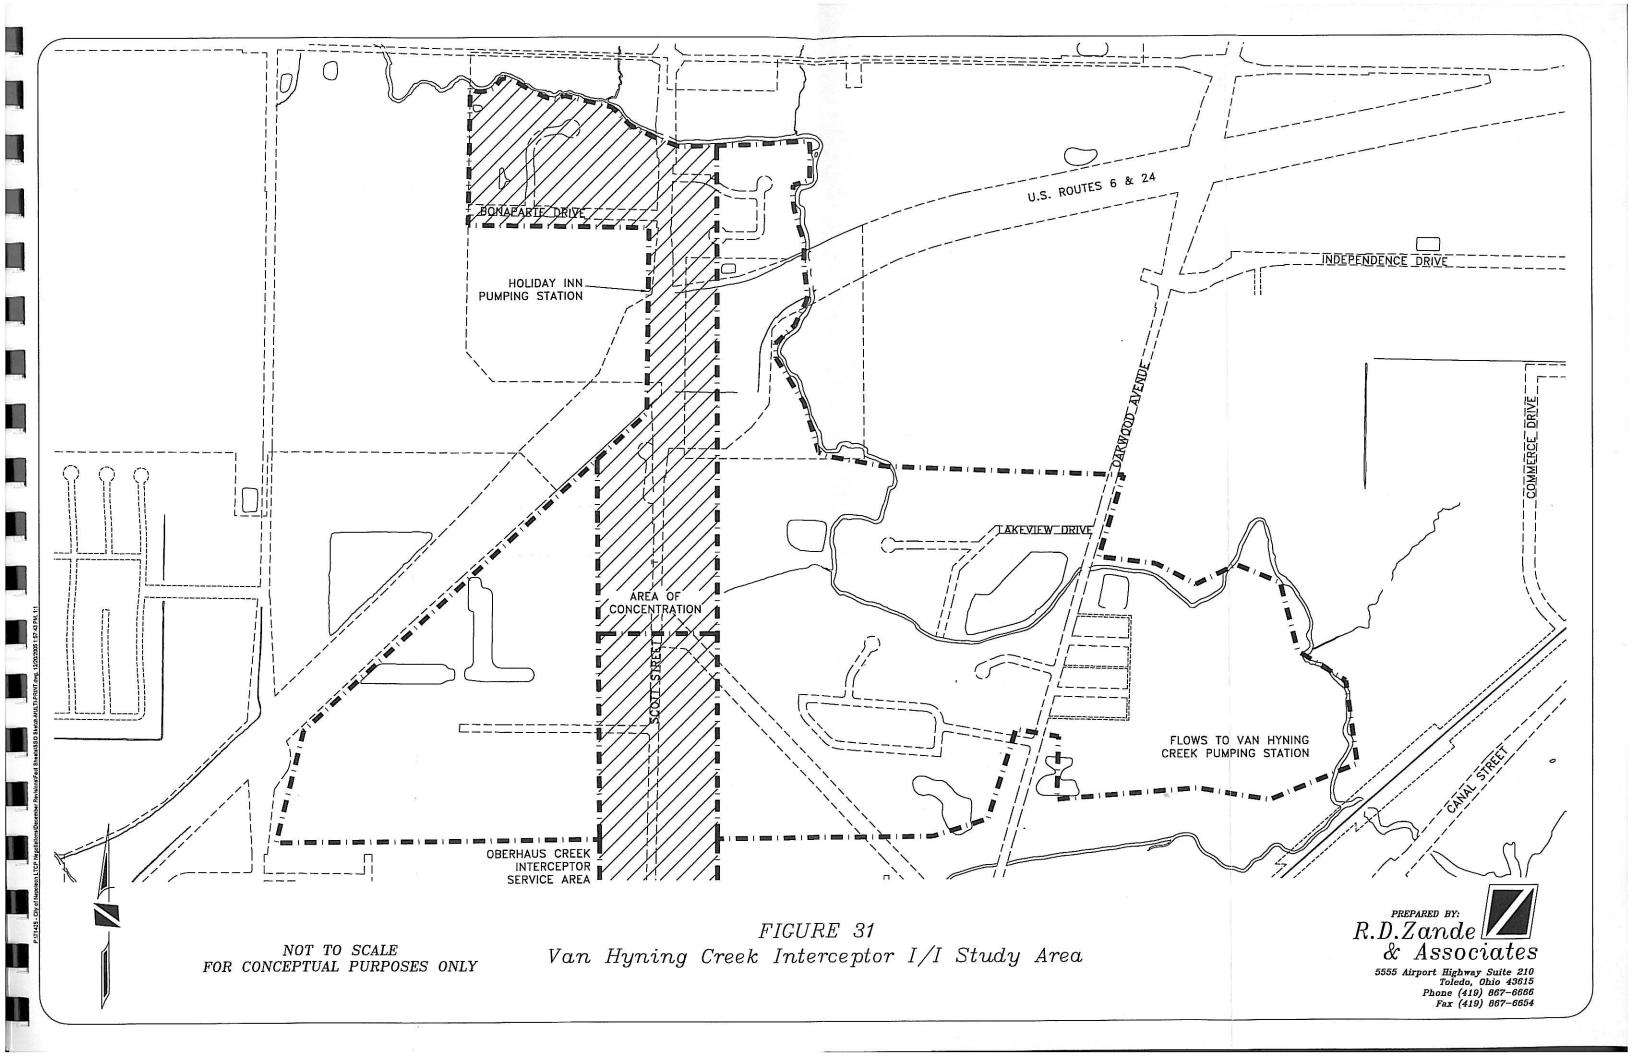

#### Public Announcement

The City of Napoleon intends to contract for engineering services in connection with the VanHyning Interceptor (LTCP Project #22), East Riverview Interceptor (LTCP Project #23) and Front Street Interceptor (LTCP Project #25) Inflow and Infiltration (I/I) Reduction Studies. Engineering firms interested in being considered for a contract to provide the required services shall reply with three (3) Statements of Qualifications no later than 11:00 A.M., Local Time, on January 31, 2014. Statements received after this dead-line will not be considered.

The preliminary project description is as follows:

- Name of Project:VanHyning Interceptor (LTCP Project #22), East Riverview Interceptor (LTCP<br/>Project #23) and Front Street Interceptor (LTCP Project #25) Inflow and Infiltra-<br/>tion (I/I) Reduction Studies
- **Locations:** VanHyning Service Area: North of Northcrest Circle, East of Scott Street, West of Oakwood Avenue and reaching to the Northerly Corporation Boundary. The interceptor sewer is located along the Westerly side of VanHyning Creek from East Riverview to Oakwood, then along the Northerly and Easterly side of VanHying Creek to a point North of US-24. The interceptor accepts flows from the Oberhaus Interceptor and discharges to the VanHyning Pumping Station. The service area contains approximately 29,600 l.f. of sanitary sewers in this study area.