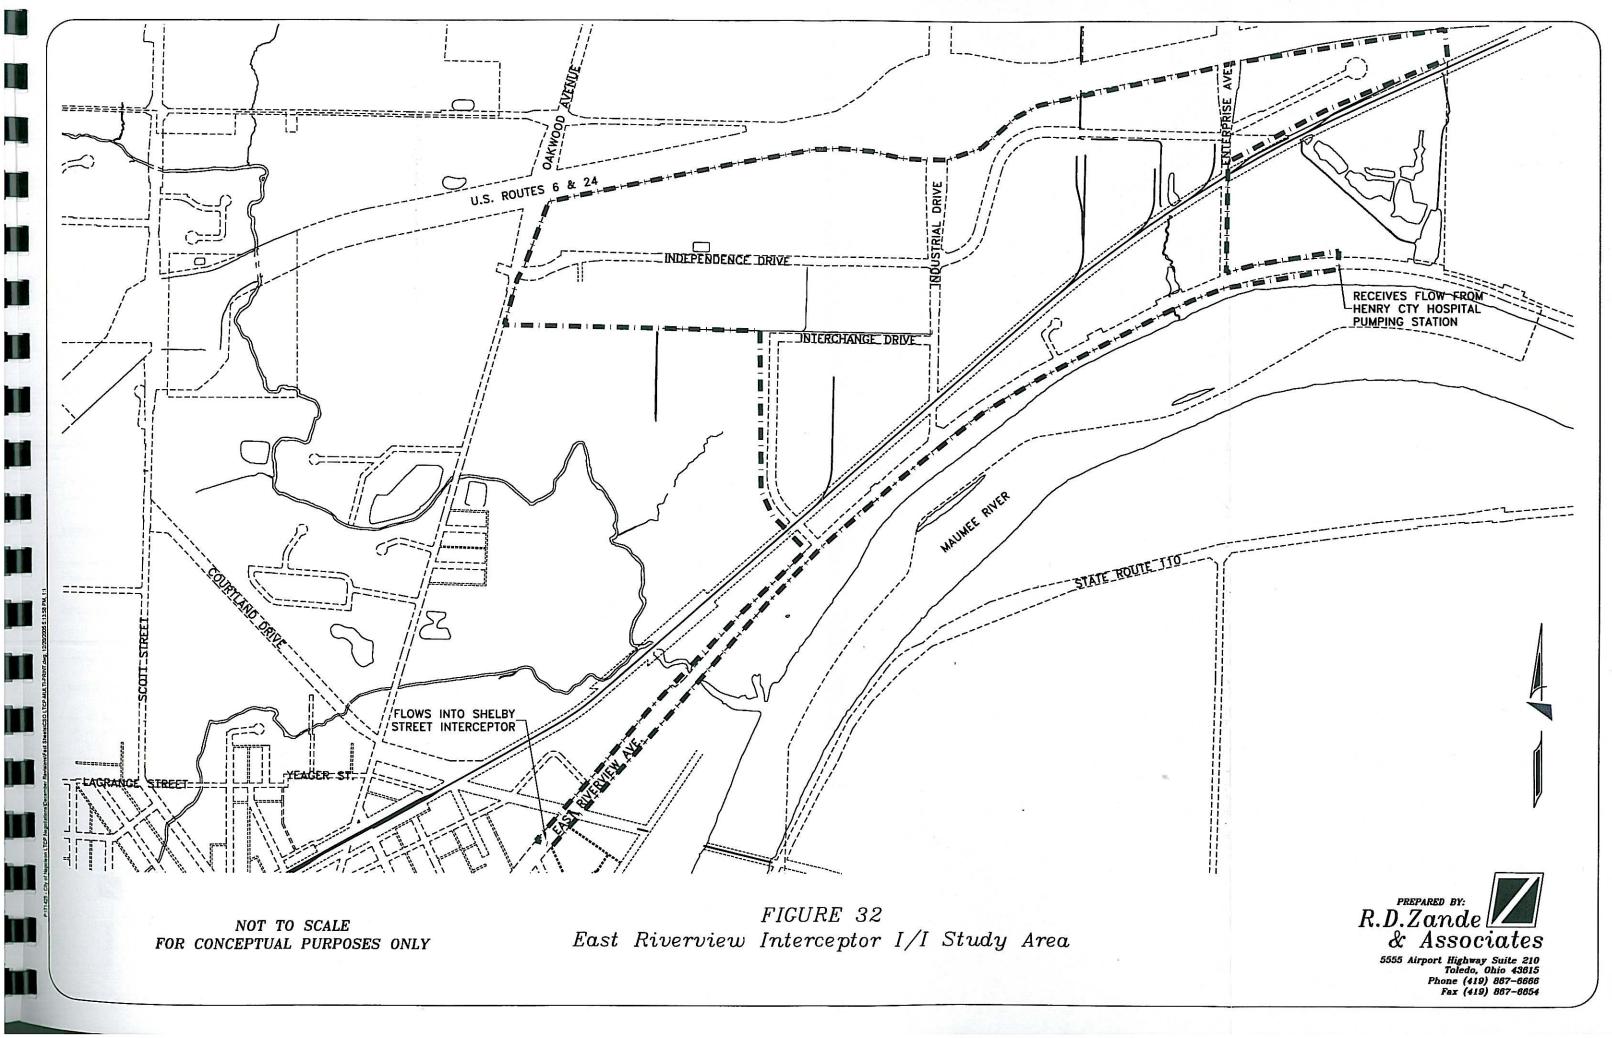

#### Public Announcement

The City of Napoleon intends to contract for engineering services in connection with the VanHyning Interceptor (LTCP Project #22), East Riverview Interceptor (LTCP Project #23) and Front Street Interceptor (LTCP Project #25) Inflow and Infiltration (I/I) Reduction Studies. Engineering firms interested in being considered for a contract to provide the required services shall reply with three (3) Statements of Qualifications no later than 11:00 A.M., Local Time, on January 31, 2014. Statements received after this dead-line will not be considered.

East Riverview Service Area: North of the Maumee River, East of Fillmore Street to the Easterly Corporation Boundary and East of Oakwood Avenue, including the area North of US-24 to the Northerly Corporation Boundary. The interceptor discharges to the Shelby Interceptor. The service area contains approximately 41,300 l.f. of sanitary sewers in this study area.