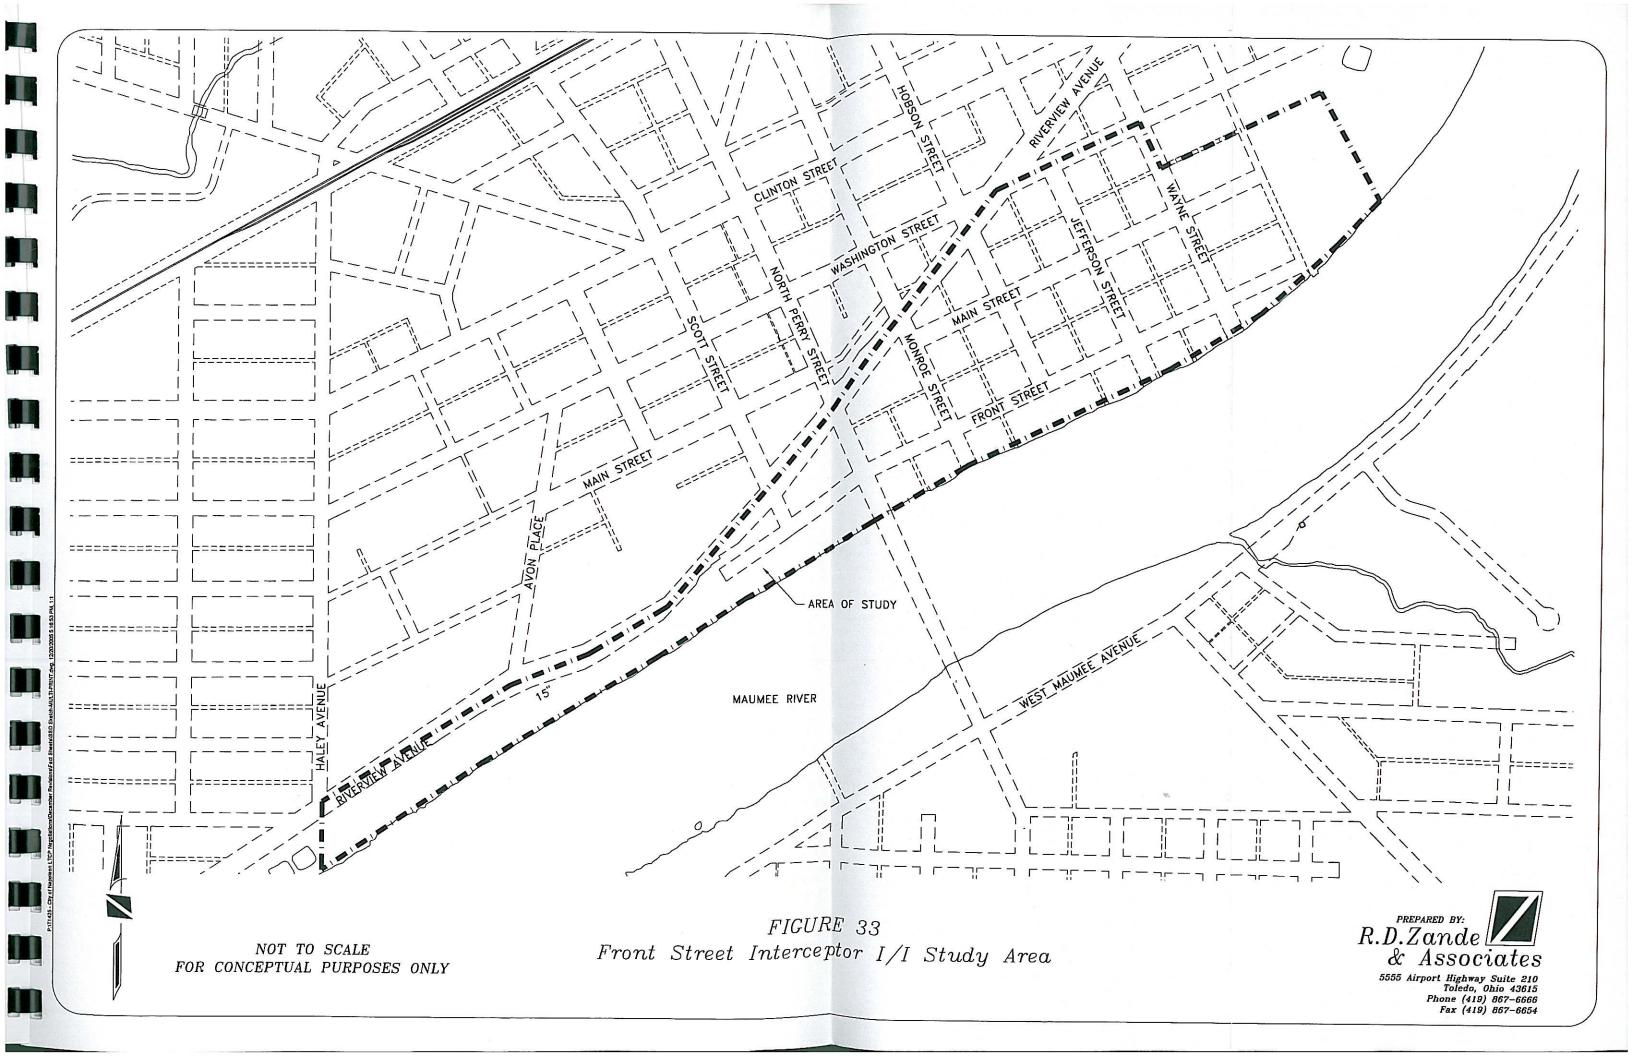

#### Public Announcement

The City of Napoleon intends to contract for engineering services in connection with the VanHyning Interceptor (LTCP Project #22), East Riverview Interceptor (LTCP Project #23) and Front Street Interceptor (LTCP Project #25) Inflow and Infiltration (I/I) Reduction Studies. Engineering firms interested in being considered for a contract to provide the required services shall reply with three (3) Statements of Qualifications no later than 11:00 A.M., Local Time, on January 31, 2014. Statements received after this dead-line will not be considered.