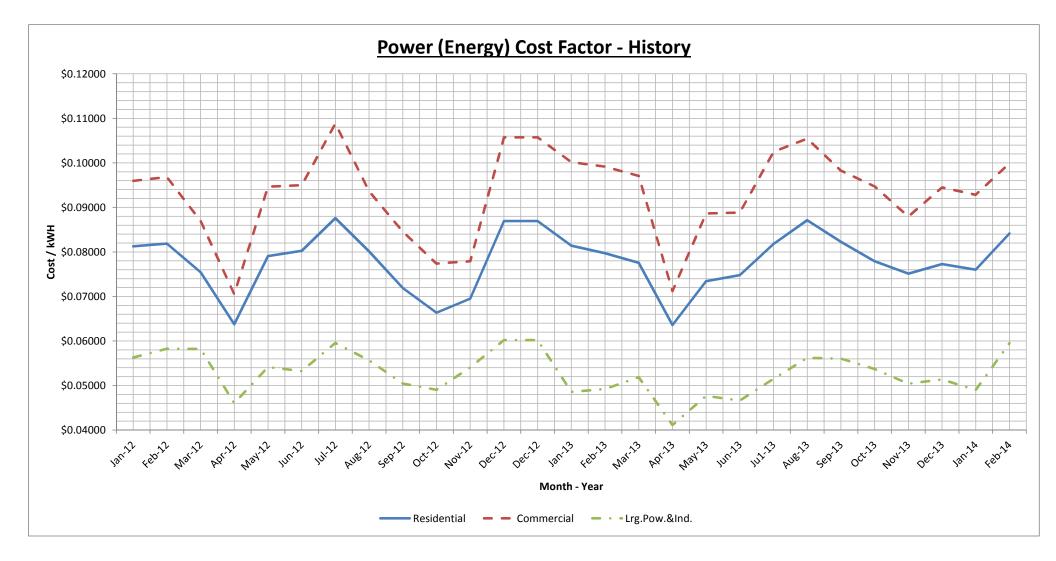

|                |
| Total Street Light Only                    |             | 0           | \$14.97                | \$0.0000             | 18       | 0                | \$14.97          | \$0.0000        | 18        | 0               | \$189.65           | \$0.0000       |
| ,                                          |             |             |                        |                      |          |                  |                  |                 |           | i               |                    | -              |
| TOTAL CONSUMPTION & DEMAND                 |             | 12,326,130  | \$1,250,019.44         | \$0.1014             | 5,873    | 13,067,105       | \$1,306,636.05   | \$0.1000        | <br>5,877 | <br>154,567,178 | \$15,560,471.32    | \$0.1007       |





| 2014 FEBRUARY - BILLIN         | IG DETE      | RMINATE      | ES - RATE CO      | <b>MPARISONS</b>                | <b>TO PRIOR PE</b>    | RIC   | ODS          |              |             |                  |                       |
|--------------------------------|--------------|--------------|-------------------|---------------------------------|-----------------------|-------|--------------|--------------|-------------|------------------|-----------------------|
| Rate Comparisons to Prior Mo   | onth and P   | rior Year fo | or Same Period    | RATE REVIEW                     | COMPARISONS           |       |              |              |             |                  |                       |
|                                |              |              |