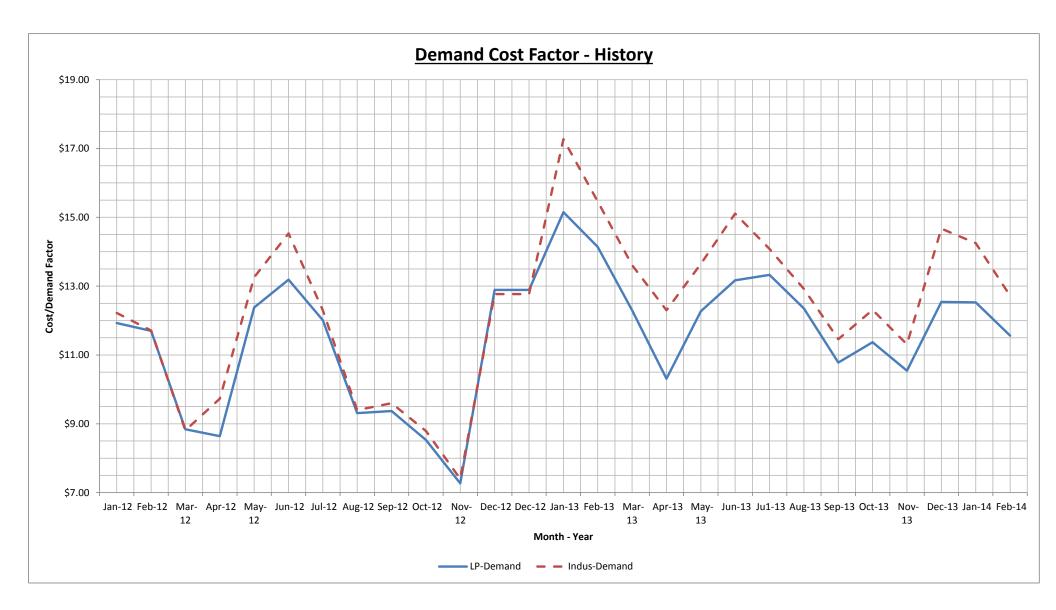

|                |
| Total Street Light Only                    |             | 0           | \$14.97                | \$0.0000             | 18       | 0                | \$14.97          | \$0.0000        | 18        | 0               | \$189.65           | \$0.0000       |
| ,                                          |             |             |                        |                      |          |                  |                  |                 |           | i               |                    | -              |
| TOTAL CONSUMPTION & DEMAND                 |             | 12,326,130  | \$1,250,019.44         | \$0.1014             | 5,873    | 13,067,105       | \$1,306,636.05   | \$0.1000        | <br>5,877 | <br>154,567,178 | \$15,560,471.32    | \$0.1007       |





| 2014 FEBRUARY - BILLIN         | IG DETE      | RMINATE      | ES - RATE CO      | <b>MPARISONS</b>                | <b>TO PRIOR PE</b>    | RIC   | ODS          |              |             |                  |                       |
|--------------------------------|--------------|--------------|-------------------|---------------------------------|-----------------------|-------|--------------|--------------|-------------|------------------|-----------------------|
| Rate Comparisons to Prior Mo   | onth and P   | rior Year fo | or Same Period    | RATE REVIEW                     | COMPARISONS           |       |              |              |             |                  |                       |
|                                |              |              |                   |