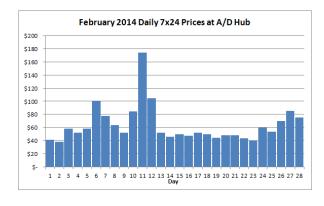

SI Congestion/Losses   | \$5.38                     | \$7.86                    | \$0.62                     |
| A/D to Blue Ridge Congestion/Losses | \$4.90                     | \$27.23                   | \$1.87                     |
| A/D to PJM West Congestion/Losses   | \$8.24                     | \$46.93                   | \$2.83                     |
| PJM West to PP&L Congestion/Losses  | \$2.69                     | \$35.34                   | -\$1.29                    |
| A/D to IND Hub Congestion/Losses    | \$4.91                     | \$21.26                   | \$4.59                     |

The big relief that members will notice is on the congestion side. In January, natural gas and electric transmission constraints caused a big difference in prices between Western and



Eastern PJM. Congestion and losses to move power from our normal purchase points at the AEP/Dayton and PJM West hubs to member load points dropped significantly in February to numbers closer to normal.

Finally, operating reserves are expected to be much lower in February since PJM did not have any extremely cold days, where the system was at maximum capacity and all available generators were called to action and reimbursed for their extraordinary costs.

## Smart grid featured at AMP's 2014 Technical Services Conference

By Alice Wolfe – assistant vice president of power supply planning & alternative generation

AMP's 2014 Technical Services Conference will take place March 25 and 26. A Vendor Expo is slated for March 25, and the event highlights a variety of speakers.

This year's conf