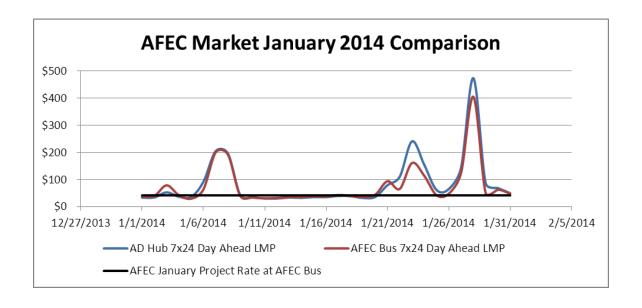

\$0.02814; JV5 @ \$0.02814

**Discussion** 

McColley noticed that the Fremont rate had increased from the previous month; Bisher stated this is due to transmission congestion caused by maintenance that was being completed. Bisher stated that AMP bid into the market but was not allowed to run due to the transmission congestion, adding that even though the kilowatt hours were decreased, the rate was still paid; DeWit stated the payment appears to be the difference between the purchase price and the current price.