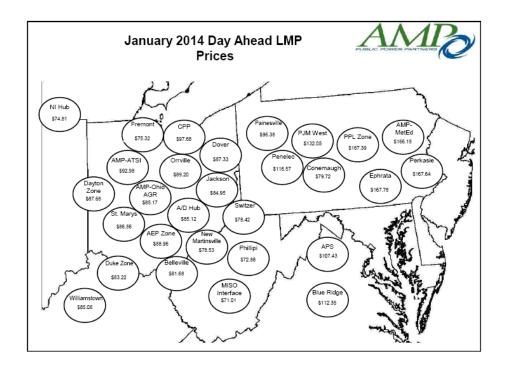

rices in PJM will affect all members. Even members who cover a significant portion of their load with participation in generation projects or fixed price contracts (including fixed partial requirements contracts) will be affected. Generation projects and fixed price contracts provide a hedge against the base cost of energy; however, congestion is related to the difference in the locational marginal pricing (LMPs) between the resource location and the load location, and is in addition to the base cost of energy. Below is a map showing the average January day ahead LMP prices for the relative nodes in the AMP footprint. The map shows that considerably high energy costs were seen throughout the PJM footprint, with particularly high congestion impacting the Pennsylvania and Virginia Members.



Below is a chart showing the high volatility in the day ahead pricing throughout the month. In addition to the impact on congestion charges, these energy prices are borne by AMP members buying even a small portion of their energy on the market.



Another factor impacting rates are the unusually high PJM operating reserve charges. These charges are based upon PJM's dispatch of uneconomic generation to maintain reliability. These charges are shared by load in proportion to the size of the load, and cannot be hedged. For January, these PJM charges were 2 to 10 times higher than the December 2013 charges, depending on the PJM zone.

On a positive note, both AFEC and Prairie State performed well throughout the month. The cost of energy for AFEC was about \$20/MWh below the forecasted rate, a