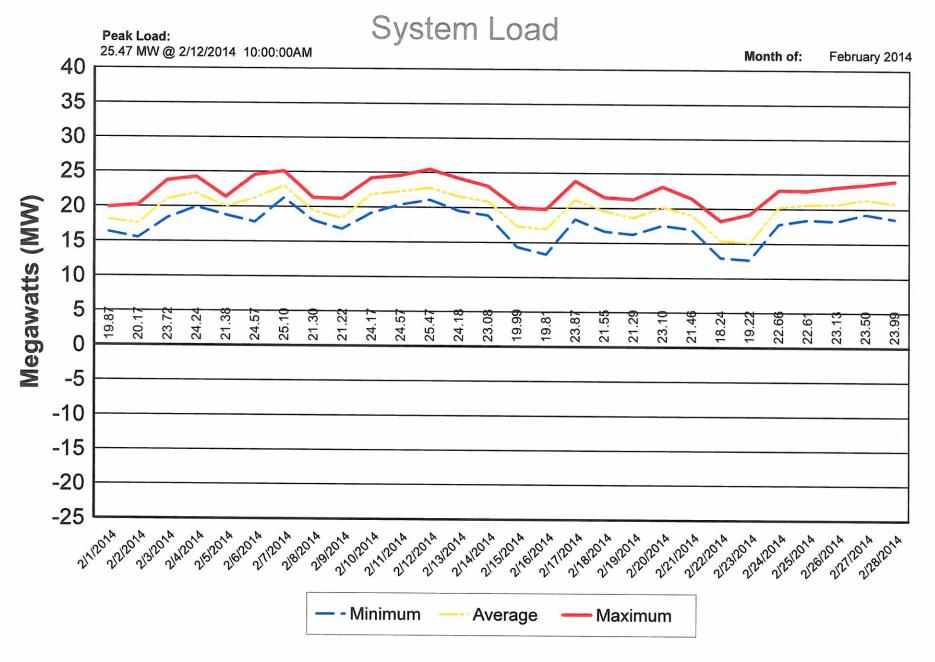

20, 2014:

Electric personnel were dispatched at 11:00 p.m. to Glenwood Estates due to a power outage. The outage lasted four hours and affected one hundred and one customers. The outage was due to a frozen connection to the transformer.

## February 20, 2014:

One employee was dispatched at 11:30 p.m. to County Road 11 north of County Road V due to a power outage. The outage lasted two hours and affected fifteen customers. The outage was due to lightning that blew a line fuse. The employee replaced the fuse.

## February 21, 2014:

Electric personnel were dispatched at 5:45 p.m. to M063 County Road 12 due to a power outage. The outage lasted three hours and affected one customer. The outage was due to a copper wire that broke. The personnel repaired the wire.

## Napoleon Power & Light



## **NAPOLEON POWER & LIGHT**





<sup>\*\* 900-1400</sup> residential homes served / MW average load

<sup>\*\* 300-800</sup> residential homes served / MW peak load

# Napoleon Power & Light





# Napoleon Power & Light





## Efficiency Smart Cumulative to Date Summary Report for City of Napoleon

Reporting Period: 1/1/2011 through 12/31/2013

## Summary of All Sectors Installed Efficiency Measures (Residential, Commercial, & Industrial)

| Sector               | Quantity | MWh Savings | Lifetime MWh Savings | Annual Customer<br>Savings | Lifetime Customer<br>Savings | Rebates/Incentives Paid<br>Program to Date |
|----------------------|----------|-------------|----------------------|----------------------------|------------------------------|---------------------------------------