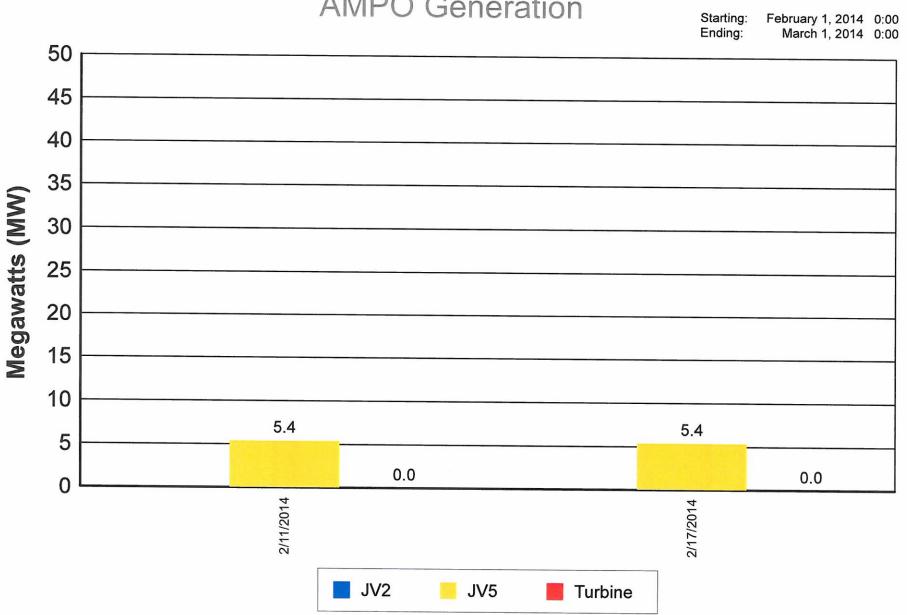

a frozen connection to the transformer.

## February 20, 2014:

One employee was dispatched at 11:30 p.m. to County Road 11 north of County Road V due to a power outage. The outage lasted two hours and affected fifteen customers. The outage was due to lightning that blew a line fuse. The employee replaced the fuse.

## February 21, 2014:

Electric personnel were dispatched at 5:45 p.m. to M063 County Road 12 due to a power outage. The outage lasted three hours and affected one customer. The outage was due to a copper wire that broke. The personnel repaired the wire.

## Napoleon Power & Light



## **NAPOLEON POWER & LIGHT**





<sup>\*\* 900-1400</sup> residential homes served / MW average load

<sup>\*\* 300-800</sup> residential homes served / MW peak load

# Napoleon Power & Light





# Napoleon Power & Light





## Efficiency Smart Cumulative to Date Summary Report for City of Napoleon

Reporting Period: 1/1/2011 through 12/31/2013

## Summary of All Sectors Installed Efficiency Measures (Residential, Commercial, & Industrial)

| Sector               | Quantity | MWh Savings | Lifetime MWh Savings | Annual Customer<br>Savings | Lifetime Customer<br>Savings | Rebates/Incentives Paid<br>Program to Date |
|----------------------|----------|-------------|----------------------|----------------------------|------------------------------|--------------------------------------------|
| Custom Incentives    | 2,439    | 3,606       | 50,868               | \$281,062                  | \$4,197,523                  | \$110,600                                  |
| Prescriptive