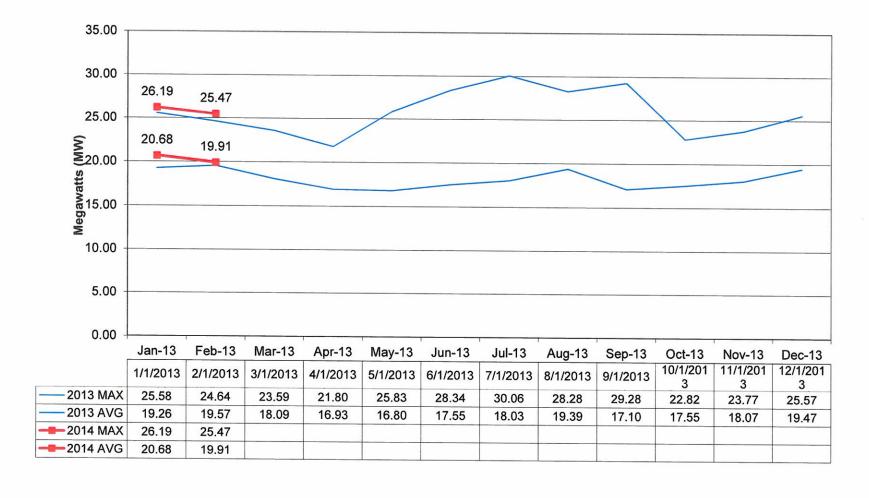

re dispatched at 11:00 p.m. to Glenwood Estates due to a power outage. The outage lasted four hours and affected one hundred and one customers. The outage was due to a frozen connection to the transformer.

## February 20, 2014:

One employee was dispatched at 11:30 p.m. to County Road 11 north of County Road V due to a power outage. The outage lasted two hours and affected fifteen customers. The outage was due to lightning that blew a line fuse. The employee replaced the fuse.

## February 21, 2014:

Electric personnel were dispatched at 5:45 p.m. to M063 County Road 12 due to a power outage. The outage lasted three hours and affected one customer. The outage was due to a copper wire that broke. The personnel repaired the wire.

## Napoleon Power & Light



## **NAPOLEON POWER & LIGHT**





<sup>\*\* 900-1400</sup> residential homes served / MW average load

<sup>\*\* 300-800</sup> residential homes served / MW peak load

# Napoleon Power & Light





# Napoleon Power & Light





## Efficiency Smart Cumulative to Date Summary Report for City of Napoleon

Reporting Period: 1/1/2011 through 12/31/2013

## Summary of All Sectors Installed Efficiency Measures (Residential, Commercial, & Industrial)

| Sector               | Quantity | MWh Savings | Lifetime MWh Savings | Annual Customer<br>Savings | Lifetime Customer<br>Savings | Rebates/Incentives Paid<br>Program to Date |
|----------------------|----------|-------------|----------------------|----------------------------|------------------------------|--------------------------------------------|
| Custom Incentives    | 2