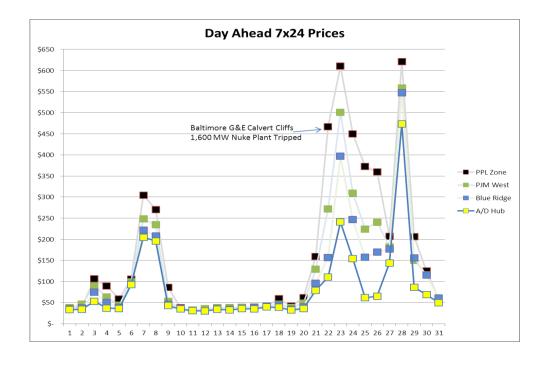

\$0.02814; JV5 @ \$0.02814

**Discussion** 

McColley noticed that the Fremont rate had increased from the previous month; Bisher stated this is due to transmission congestion caused by maintenance that was being completed. Bisher stated that AMP bid into the market but was not allowed to run due to the transmission congestion, adding that even though the kilowatt hours were decreased, the rate was still paid; DeWit stated the payment appears to be the difference between the purchase price and the current price.