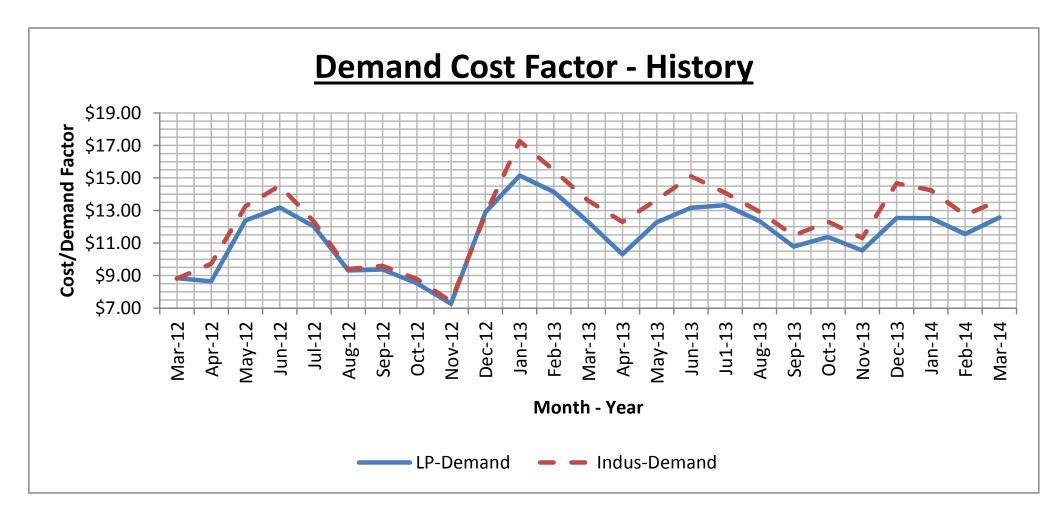

|
| Total Street Light Only                           | -        | 0           | \$14.97        | \$0.0000   | 18     | 0                   | \$14.97                   | \$0.0000   | 18           | 0           | \$189.65                                | \$0.0000   |
| TOTAL CONSUMPTION & DEMAND                        |          | 13,067,105  | \$1,306,636.05 | \$0.1000   | 5,877  | 13,395,178          | \$1,470,325.54            | \$0.1098   | 5,876        | 155,409,585 | \$15,692,687.54                         | \$0.1010   |
|                                                   |          | , ,         | , . , ,        |            |        | , , , , , , , , , , | , ., <del>,,,==0.01</del> | , -,0000   | ,            | , ,         | + · · · · · · · · · · · · · · · · · · · |            |





| 2014 FEBRUARY - BILLIN<br>Rate Comparisons to Prior Mo |              |              |                 | MIPANISONS            | IO PRIOR PE     | NIOD3              |         |               |                 |                |
|--------------------------------------------------------|--------------|--------------|-----------------|-----------------------|-----------------|--------------------|---------|---------------|-----------------|----------------|
| tate companisons to Frior Mc                           | iitii aiiu r | iloi reai ic | Jame Feriou     |                       |                 |                    |         |               |                 |                |
|                                                        |              |              | Current