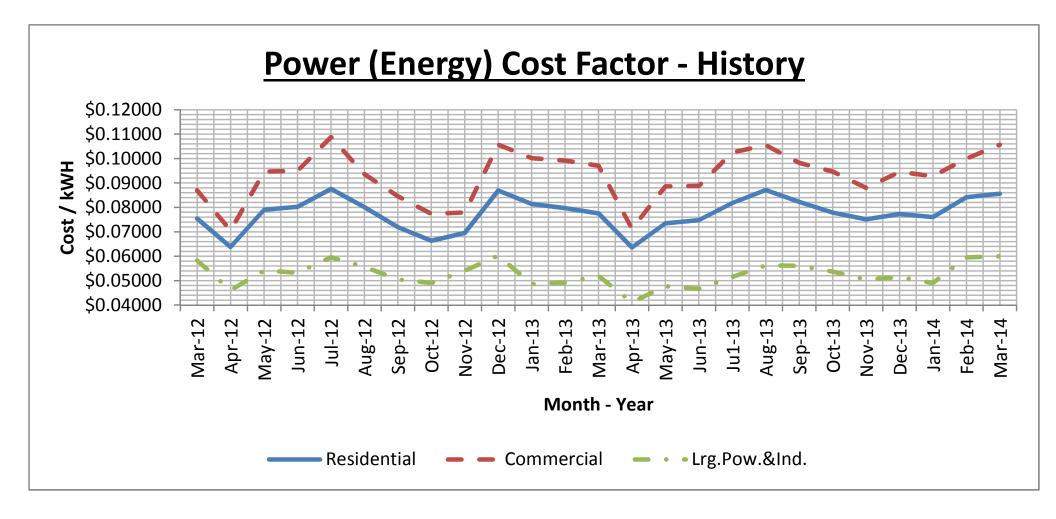

|
| Total Street Light Only                           | -        | 0           | \$14.97        | \$0.0000   | 18     | 0                   | \$14.97                   | \$0.0000   | 18           | 0           | \$189.65                                | \$0.0000   |
| TOTAL CONSUMPTION & DEMAND                        |          | 13,067,105  | \$1,306,636.05 | \$0.1000   | 5,877  | 13,395,178          | \$1,470,325.54            | \$0.1098   | 5,876        | 155,409,585 | \$15,692,687.54                         | \$0.1010   |
|                                                   |          | , ,         | , . , ,        |            |        | , , , , , , , , , , | , ., <del>,,,==0.01</del> | , -,0000   | ,            | , ,         | + · · · · · · · · · · · · · · · · · · · |            |





| 2014 FEBRUARY - BILLIN<br>Rate Comparisons to Prior Mo |              |              |                 | MIPANISONS            | IO PRIOR PE     | NIOD3              |         |               |                 |                |
|--------------------------------------------------------|--------------|--------------|-----------------|-----------------------|-----------------|--------------------|---------|---------------|-----------------|----------------|
| tate companisons to Frior Mc                           | iitii aiiu r | iloi reai ic | Jame Feriou     |                       |                 |                    |         |               |                 |                |
|                                                        |              |              | Current