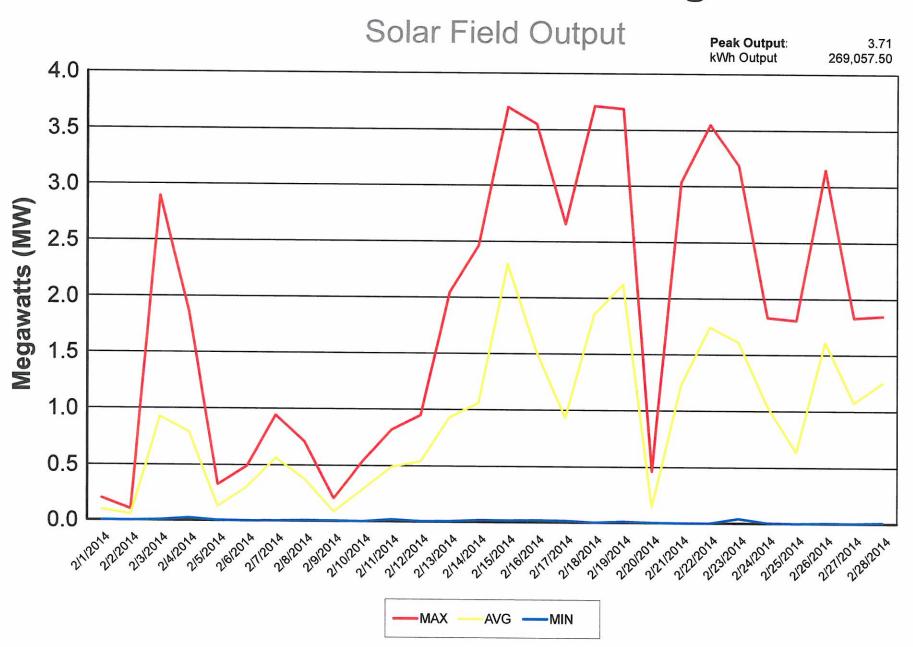

ransformer.

## February 20, 2014:

One employee was dispatched at 11:30 p.m. to County Road 11 north of County Road V due to a power outage. The outage lasted two hours and affected fifteen customers. The outage was due to lightning that blew a line fuse. The employee replaced the fuse.

## February 21, 2014:

Electric personnel were dispatched at 5:45 p.m. to M063 County Road 12 due to a power outage. The outage lasted three hours and affected one customer. The outage was due to a copper wire that broke. The personnel repaired the wire.

## Napoleon Power & Light



## **NAPOLEON POWER & LIGHT**





<sup>\*\* 900-1400</sup> residential homes served / MW average load

<sup>\*\* 300-800</sup> residential homes served / MW peak load

# Napoleon Power & Light





# Napoleon Power & Light





## Efficiency Smart Cumulative to Date Summary Report for City of Napoleon

Reporting Period: 1/1/2011 through 12/31/2013

## Summary of All Sectors Installed Efficiency Measures (Residential, Commercial, & Industrial)

| Sector               | Quantity | MWh Savings | Lifetime MWh Savings | Annual Customer<br>Savings | Lifetime Customer<br>Savings | Rebates/Incentives Paid<br>Program to Date |
|----------------------|----------|-------------|----------------------|----------------------------|------------------------------|--------------------------------------------|
| Custom Incentives    | 2,439    | 3,606       | 50,868               | \$281,062                  | \$4,197,523                  | \$110,600                                  |
| Prescriptive Rebates | 115      | 24