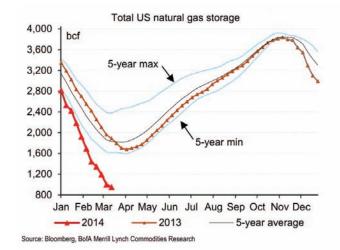

**Review Of Billing Determinants** 

The electric billing determinants for March were presented for review, including a self-funded rate levelization for City customers, using Electric Revenue Fund Reserves in the amount of \$115,798.74, to offset higher power supply costs caused by extreme weather conditions in January 2014; Heath included this information in the meeting packet; see memo attached.

Heath reported that AMP created a program to allow entities to self levelize their rates due to the increased cost of power, due to this the City's costs have increased approximately 11% over the prior month, see letter attached.