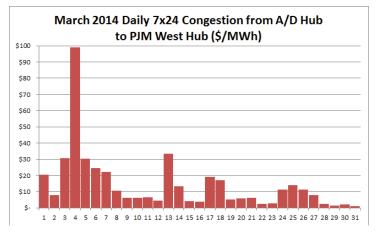

**Review Of Billing Determinants** 

The electric billing determinants for March were presented for review, including a self-funded rate levelization for City customers, using Electric Revenue Fund Reserves in the amount of \$115,798.74, to offset higher power supply costs caused by extreme weather conditions in January 2014; Heath included this information in the meeting packet; see memo attached.

Heath reported that AMP created a program to allow entities to self levelize their rates due to the increased cost of power, due to this the City's costs have increased approximately 11% over the prior month, see letter attached.

Heath stated that he and City Manager Bisher discussed the option given to entities by AMP as well as self-funding the levelization of rates. Heath stated there is approximately \$2.8 million in the Electric Revenue Fund Reserves, and the City would like to self-fund the rate levelization by deducting \$115,798.74 from this Fund; not to be repaid, but instead to allow the remainder to roll forward.