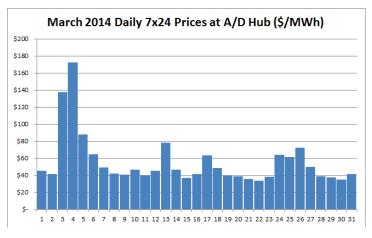

**Review Of Billing Determinants** 

The electric billing determinants for March were presented for review, including a self-funded rate levelization for City customers, using Electric Revenue Fund Reserves in the amount of \$115,798.74, to offset higher power supply costs caused by extreme weather conditions in January 2014; Heath included this information in the meeting packet; see memo attached.

Heath reported that AMP created a program to allow entities to self levelize their rates due to the increased cost of power, due to this the City's costs have increased approximately 11% over the prior month, see letter attached.

Heath stated that he and City Manager Bisher discussed the option given to entities by AMP as well as self-funding the levelization of rates. Heath stated there is approximately \$2.8 million in the Electric Revenue Fund Reserves, and the City would like to self-fund the rate levelization by deducting \$115,798.74 from this Fund; not to be repaid, but instead to allow the remainder to roll forward.