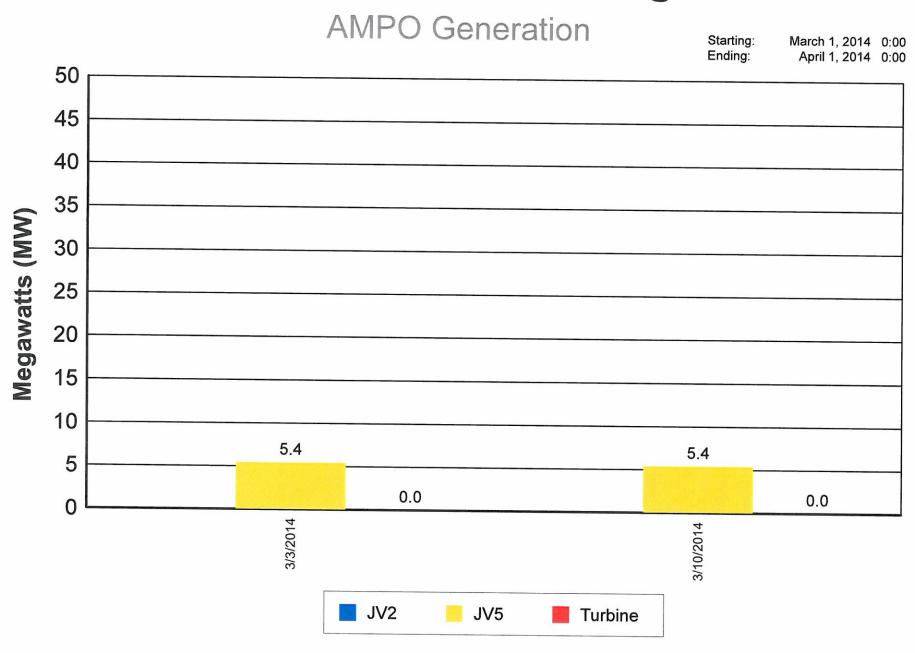

rsonnel reinstalled the house insulator and pulled the service back up.

#### March 29, 2014:

Electric personnel were dispatched at 10:00 a.m. to the 900 block of Lynne St. due to a power outage. The outage lasted one hour and affected six customers. The outage was due to an animal that blew a fuse. The personnel replaced the fuse.

#### March 31, 2014:

Electric personnel were dispatched at 3:30 p.m. to O-064 County Road 16 due to a power outage. The outage lasted forty five minutes and affected eleven customers. The outage was due to a faulty lightning arrestor.

## Napoleon Power & Light



#### **NAPOLEON POWER & LIGHT**





<sup>\*\* 900-1400</sup> residential homes served / MW average load

<sup>\*\* 300-800</sup> residential homes served / MW peak load

## Napoleon Power & Light



## Napoleon Power & Light





## Efficiency Smart 2014 Contract Cumulative to Date Summary Report for City of Napoleon

Reporting Period: 1/1/2014 through 2/28/2014

#### Summary of All Sectors Installed Efficiency Measures (Residential, Commercial, & Industrial)

| Sector      | Quantity | MWh Savings | Lifetime MWh Savings | Annual Customer<br>Savings | Lifetime Customer<br>Savings             | Rebates/Incentives Paid<br>Program to Date |
|-------------|----------|-------------|----------------------|----------------------------|------------------------------------------|--------------------------------------------|
| Residential | 26       | 1           | 18                   | \$208                      |                                          |