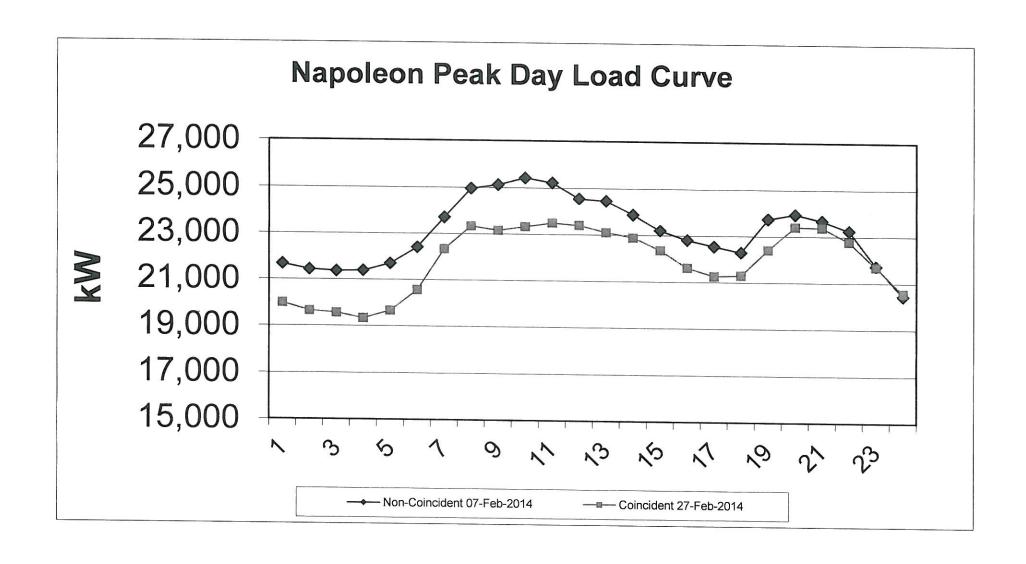

,739 21,303 20,988 20,646 20,701 21,799 22,386 22,139 21,382 20,393 19,783                                    | Wednesday 2/26/2014  19,344 19,088 19,055 19,078 19,455 20,192 21,845 22,828 22,927 23,051 22,448 22,580 22,443 22,457 21,903 21,401 21,223 21,210 21,933 23,094 22,919 22,409 21,301 20,492                                  | Thursday 2/27/2014 19,990 19,651 19,565 19,334 19,665 20,561 22,341 23,341 23,161 23,335 23,502 23,408 23,115 22,893 22,360 21,612 21,262 21,302 22,410 23,411 23,384 22,775 21,688 20,567 | Friday 2/28/2014 20,332 20,052 19,951 20,068 20,344 21,194 22,812 23,480 23,381 22,766 22,238 21,793 21,243 20,509 20,144 19,867 20,722 21,082 21,082 21,1082 21,1082 21,1082 21,1082 21,1082 21,082 21,083 20,518 19,628 18,271 | Saturday 3/1/2014 | Sunday   |               |





Omega Joint Venture Two INVOICE NUMBER: 180969

1111 Schrock Rd, Suite 100 **INVOICE DATE**: 3/5/2014

COLUMBUS, OHIO 43229 **DUE DATE**: 3/17/2014

PHONE: (614) 540-1111 **TOTAL AMOUNT DUE:** \$445.97

FAX: (614) 540-1078 **CUSTOMER NUMBER:** 5020

CUSTOMER P.O. #:

City of Napoleon

Gregory J. Heath, Finance Director 255 W. Riverview Ave., P.O. Box 151 Napoleon, Ohio 43545-0151

PLEASE WRITE INVOICE NUMBER ON
REMITTANCE AND RETURN YELLOW INVOICE
COPY. MAKE CHECK PAYABLE TO OMEGA JV 2

OMEGA JV2 POWER INVOICE - February, 2014

Do Not Pay Paid by E-Pay American Municipal PWR Inc Ray Merrill 614-540-0914

FIXED RATE CHARGE: 264 kW \* \$1.67 / kW = \$440.59

 ENERGY CHARGE:
 0 kWh \*
 \$0.000000 / kWh =
 \$0.00

 SERVICE FEES:
 0 kWh \*
 \$0.000000 / kWh =
 \$0.00

 Fuel Costs that were