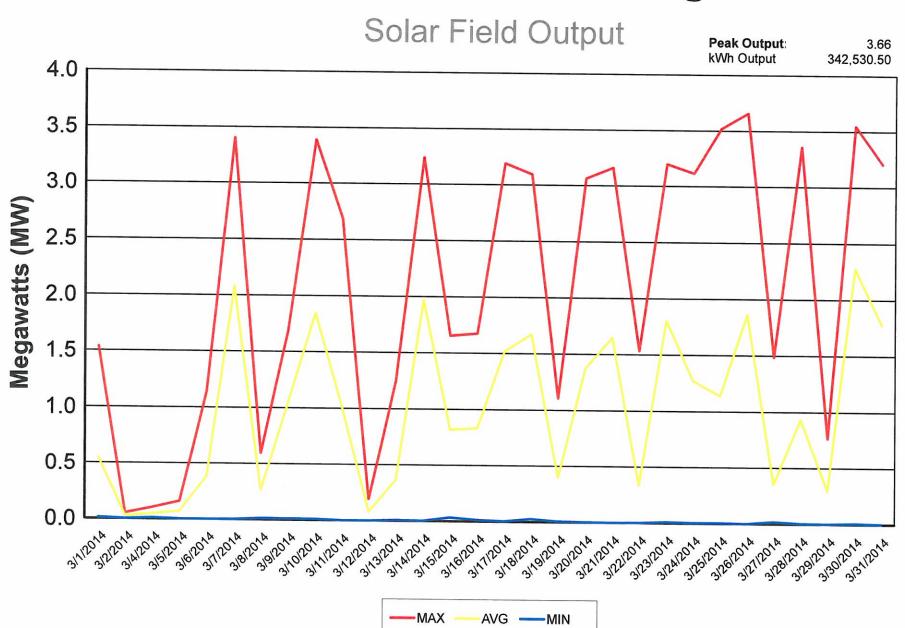

insulator and pulled the service back up.

#### March 29, 2014:

Electric personnel were dispatched at 10:00 a.m. to the 900 block of Lynne St. due to a power outage. The outage lasted one hour and affected six customers. The outage was due to an animal that blew a fuse. The personnel replaced the fuse.

#### March 31, 2014:

Electric personnel were dispatched at 3:30 p.m. to O-064 County Road 16 due to a power outage. The outage lasted forty five minutes and affected eleven customers. The outage was due to a faulty lightning arrestor.

## Napoleon Power & Light



#### **NAPOLEON POWER & LIGHT**





<sup>\*\* 900-1400</sup> residential homes served / MW average load

<sup>\*\* 300-800</sup> residential homes served / MW peak load

## Napoleon Power & Light



## Napoleon Power & Light





## Efficiency Smart 2014 Contract Cumulative to Date Summary Report for City of Napoleon

Reporting Period: 1/1/2014 through 2/28/2014

#### Summary of All Sectors Installed Efficiency Measures (Residential, Commercial, & Industrial)

| Sector      | Quantity | MWh Savings | Lifetime MWh Savings | Annual Customer<br>Savings | Lifetime Customer<br>Savings             | Rebates/Incentives Paid<br>Program to Date |
|-------------|----------|-------------|----------------------|----------------------------|------------------------------------------|--------------------------------------------|
| Residential | 26       | 1           | 18                   | \$208                      |                                          |                                            |
| Total       | 26