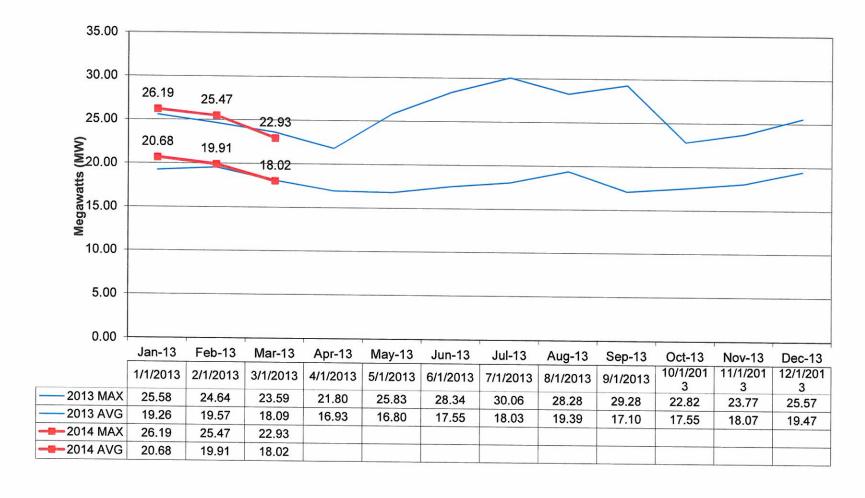

**Review Of Billing Determinants** 

The electric billing determinants for March were presented for review, including a self-funded rate levelization for City customers, using Electric Revenue Fund Reserves in the amount of \$115,798.74, to offset higher power supply costs caused by extreme weather conditions in January 2014; Heath included this information in the meeting packet; see memo attached.

Heath reported that AMP created a program to allow entities to self levelize their rates due to the increased cost of power, due to this the City's costs have increased approximately 11% over the prior month, see letter attached.

Heath stated that he and City Manager Bisher discussed the option given to entities by AMP as well as self-funding the levelization of rates. Heath stated there is approximately \$2.8 million in the Electric Revenue Fund Reserves, and the City would like to self-fund the rate levelization by deducting \$115,798.74 from this Fund; not to be repaid, but instead to allow the remainder to roll forward.