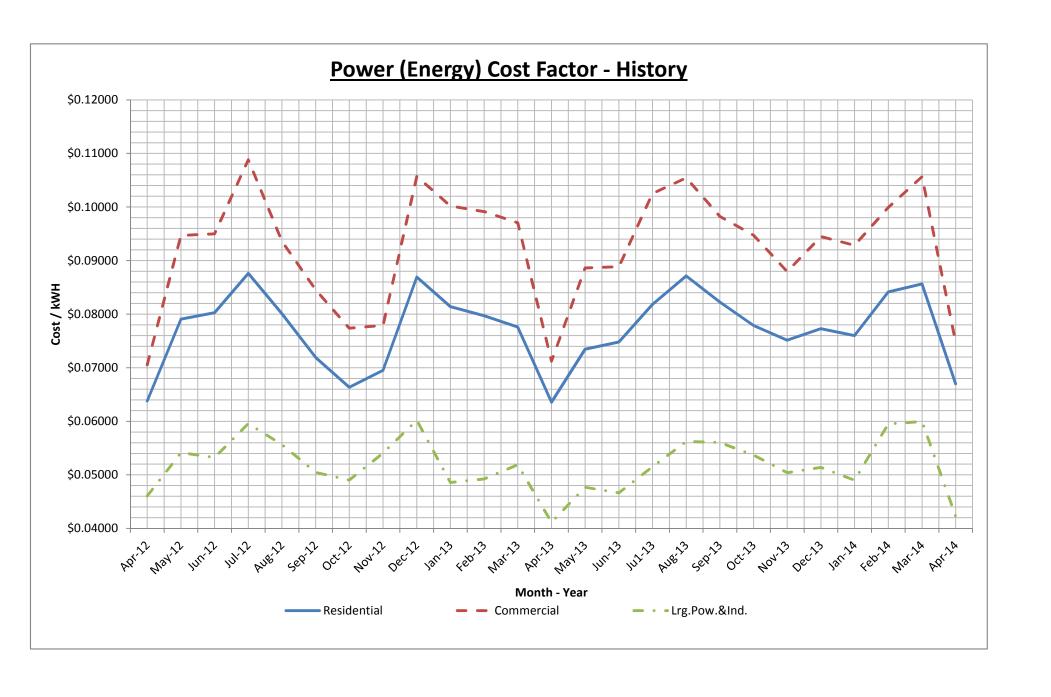

TOTAL CHARGES \$3,531.00



AMERICAN MUNICIPAL POWER, INC.

1111 Schrock Rd, Suite 100 COLUMBUS, OHIO 43229 PHONE: (614) 540-1111

FAX: (614) 540-1078

INVOICE NUMBER: 180955

**INVOICE DATE:** 3/3/2014

**DUE DATE:** 3/17/2014

TOTAL AMOUNT DUE: \$1,334.86

CUSTOMER NUMBER: 5020

CUSTOMER P.O. #:

**City of Napoleon** 

Gregory J. Heath, Finance Director 255 W. Riverview Ave., P.O. Box 151 Napoleon, OH 43545-0151

PLEASE WRITE INVOICE NUMBER ON REMITTANCE AND RETURN YELLOW INVOICE COPY. MAKE CHECK PAYABLE TO AMP, INC.

Do Not Pay

Paid by E-Pay American Municipal PWR Inc

> Ray Merrill 614-540-0914

Omega JV6

Project Capacity: 300 kW

Year 2014

Electric Fixed

300 Kw \* 4.45 per kW-Month

<u>Total</u>

March, 2014 - Electric Fixed \$1,334.86

AMOUNT DUE FOR :

TOTAL CHARGES \$1,334.86





| <b>BILLING DETERMINAN</b>                                                 | TS fo       | r BILL          | ING CYC               | LE - APR                               | RIL, 2014               |                      |                      |                       |                       |                         |                         |               |                       |                               |                         |
|---------------------------------------------------------------------------|-------------|-----------------|-----------------------|----------------------------------------|-------------------------|----------------------|----------------------|-----------------------|-----------------------|-------------------------|-------------------------|-----