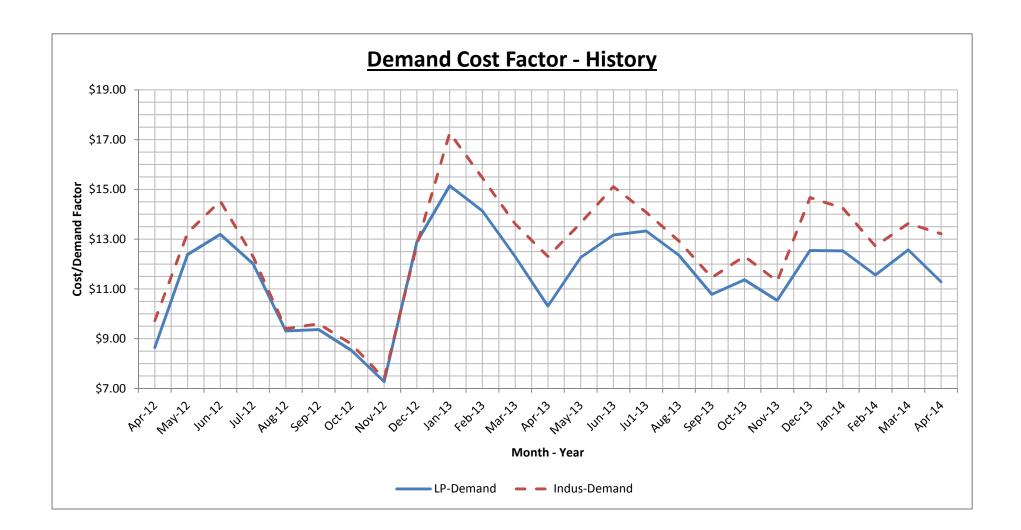

TAL CHARGES \$3,531.00



AMERICAN MUNICIPAL POWER, INC.

1111 Schrock Rd, Suite 100 COLUMBUS, OHIO 43229 PHONE: (614) 540-1111

FAX: (614) 540-1078

INVOICE NUMBER: 180955

**INVOICE DATE:** 3/3/2014

**DUE DATE:** 3/17/2014

TOTAL AMOUNT DUE: \$1,334.86

CUSTOMER NUMBER: 5020

CUSTOMER P.O. #:

**City of Napoleon** 

Gregory J. Heath, Finance Director 255 W. Riverview Ave., P.O. Box 151 Napoleon, OH 43545-0151

PLEASE WRITE INVOICE NUMBER ON REMITTANCE AND RETURN YELLOW INVOICE COPY. MAKE CHECK PAYABLE TO AMP, INC.

Do Not Pay

Paid by E-Pay American Municipal PWR Inc

> Ray Merrill 614-540-0914

Omega JV6

Project Capacity: 300 kW

Year 2014

Electric Fixed

300 Kw \* 4.45 per kW-Month

<u>Total</u>

March, 2014 - Electric Fixed \$1,334.86

AMOUNT DUE FOR :

TOTAL CHARGES \$1,334.86





| <b>BILLING DETERMINAN</b>                                                 | TS fo       | r BILL          | ING CYC               | LE - APR                               | RIL, 2014               |                      |                      |                       |                       |                         |                         |               |                       |                               |                         |
|---------------------------------------------------------------------------|-------------|-----------------|-----------------------|----------------------------------------|-------------------------|----------------------|----------------------|-----------------------|-----------------------|-------------------------|-------------------------|-------