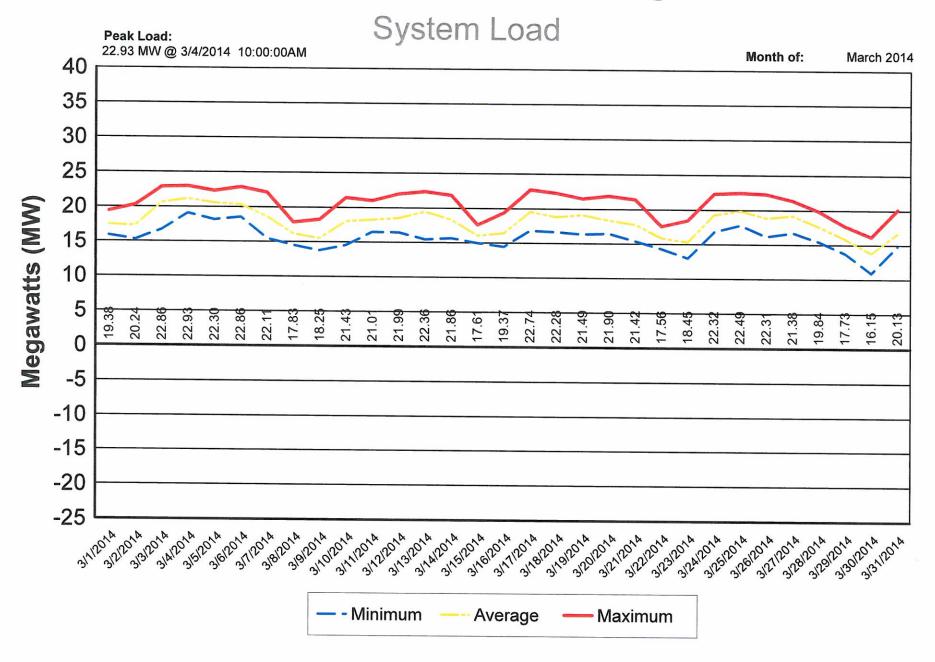

ispatched at 8:49 p.m. to 1035 Willard St. due to a power outage. The outage lasted forty nine minutes and affected one customer. The house insulator pulled out of the house due to rotten wood. The personnel reinstalled the house insulator and pulled the service back up.

#### March 29, 2014:

Electric personnel were dispatched at 10:00 a.m. to the 900 block of Lynne St. due to a power outage. The outage lasted one hour and affected six customers. The outage was due to an animal that blew a fuse. The personnel replaced the fuse.

#### March 31, 2014:

Electric personnel were dispatched at 3:30 p.m. to O-064 County Road 16 due to a power outage. The outage lasted forty five minutes and affected eleven customers. The outage was due to a faulty lightning arrestor.

## Napoleon Power & Light



#### **NAPOLEON POWER & LIGHT**





<sup>\*\* 900-1400</sup> residential homes served / MW average load

<sup>\*\* 300-800</sup> residential homes served / MW peak load

## Napoleon Power & Light



## Napoleon Power & Light





## Efficiency Smart 2014 Contract Cumulative to Date Summary Report for City of Napoleon

Reporting Period: 1/1/2014 through 2/28/2014

#### Summary of All Sectors Installed Efficiency Measures (Residential, Commercial, & Industrial)

| Sector      | Quantity | MWh Savings | Lifetime MWh Savings | Annual Customer<br>Savings | Lifetime Customer<br>Savings             | Rebates/Incentives Paid<br>Program to Date |
|-------------|----------|-------------|----------------------|----------------------------|------------------------------------------|----------------