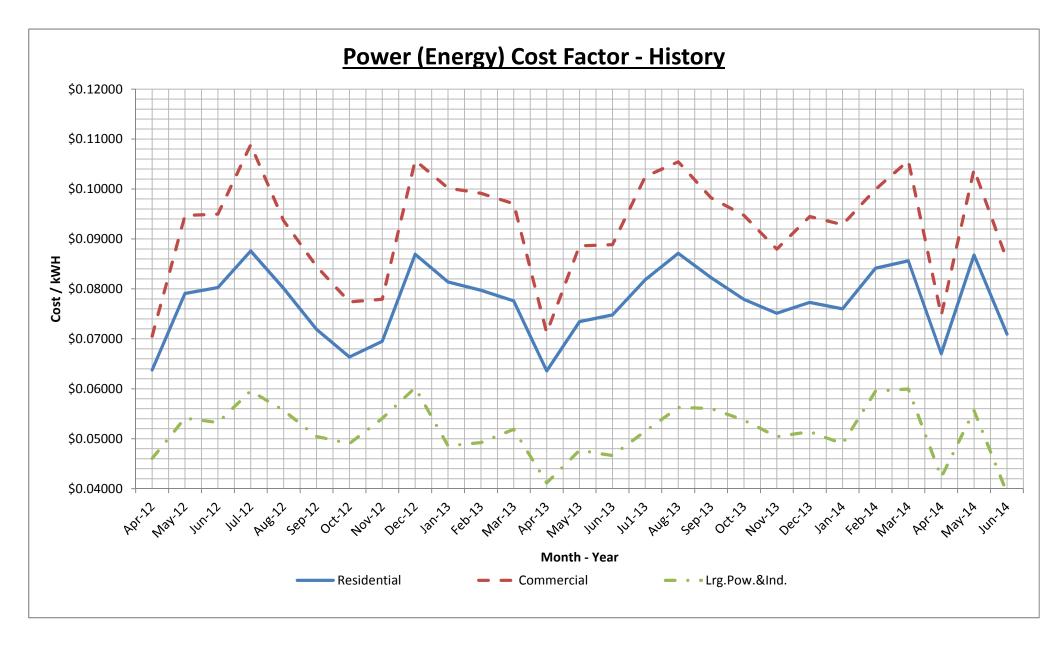

|                                         |                  |
|                                            |             |             |                |            |              |             |                    |            |             |                                         |                  |
| Total Street Light Only                    |             |             | \$14.97        | \$0.0000   | 18           |             | \$14.97            | \$0.0000   |             | \$189.65                                | \$0.0000         |
| TOTAL CONSUMPTION & DEMAND                 |             | 12,179,451  | \$1,136,273.94 | \$0.0933   | 5,899        | 12,079,254  | \$1,356,348.66     | \$0.1123   | 155,416,038 | \$16,091,661.83                         | \$0.1035         |







ACCOUNT NUMBER: 12-6239-05
AMERICAN MUNICIPAL POWER, INC.
RATE STABILIZATION FUND FOR
THE CITY OF NEPOLEONOHIO
STABILIZATION FUND

| market                               | VALUE SUMMARY                          | Secure Constitution |
|--------------------------------------|----------------------------------------|---------------------|
|                                      | Current Period<br>04/01/14 to 04/30/14 |                     |
| Beginning Market Value               | \$310,006.43                           |                     |
| Contributions                        | 120,000.00                             |                     |
| Adjusted Market Value                | \$430,006.43                           |                     |
| Investment Results