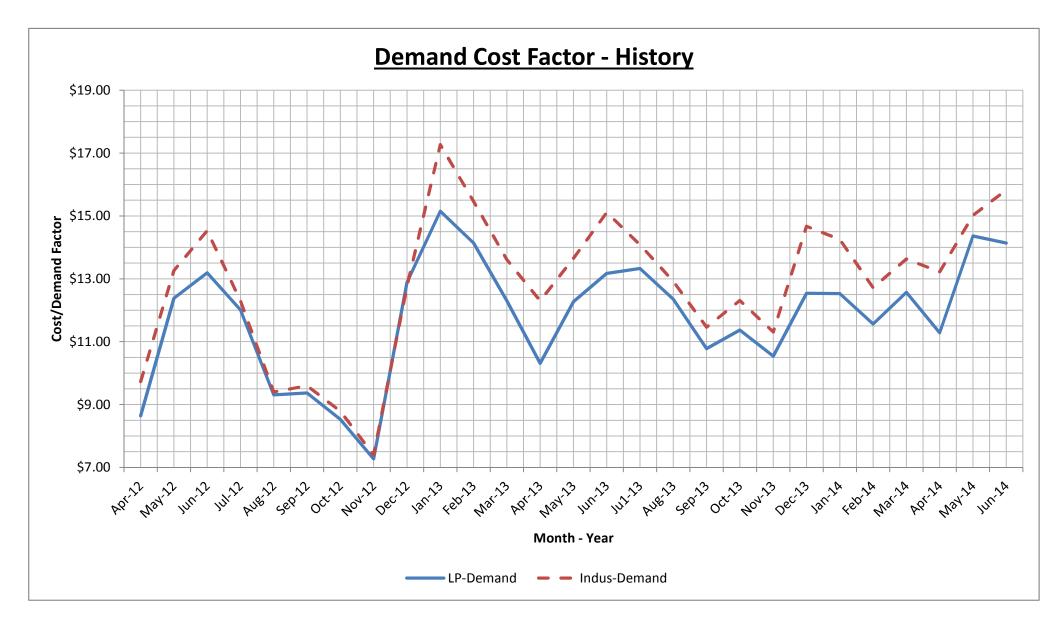

|                                         |                  |
|                                            |             |             |                |            |              |             |                    |            |             |                                         |                  |
| Total Street Light Only                    |             |             | \$14.97        | \$0.0000   | 18           |             | \$14.97            | \$0.0000   |             | \$189.65                                | \$0.0000         |
| TOTAL CONSUMPTION & DEMAND                 |             | 12,179,451  | \$1,136,273.94 | \$0.0933   | 5,899        | 12,079,254  | \$1,356,348.66     | \$0.1123   | 155,416,038 | \$16,091,661.83                         | \$0.1035         |







ACCOUNT NUMBER: 12-6239-05
AMERICAN MUNICIPAL POWER, INC.
RATE STABILIZATION FUND FOR
THE CITY OF NEPOLEONOHIO
STABILIZATION FUND

| market                               | VALUE SUMMARY                          | Secure Constitution |
|--------------------------------------|----------------------------------------|---------------------|
|                                      | Current Period<br>04/01/14 to 04/30/14 |                     |
| Beginning Market Value               | \$310,006.43                           |                     |
| Contributions                        | 120,000.00                             |                     |
| Adjusted Market Value                | \$430,006.43                           |                     |
| Investment Results                   |