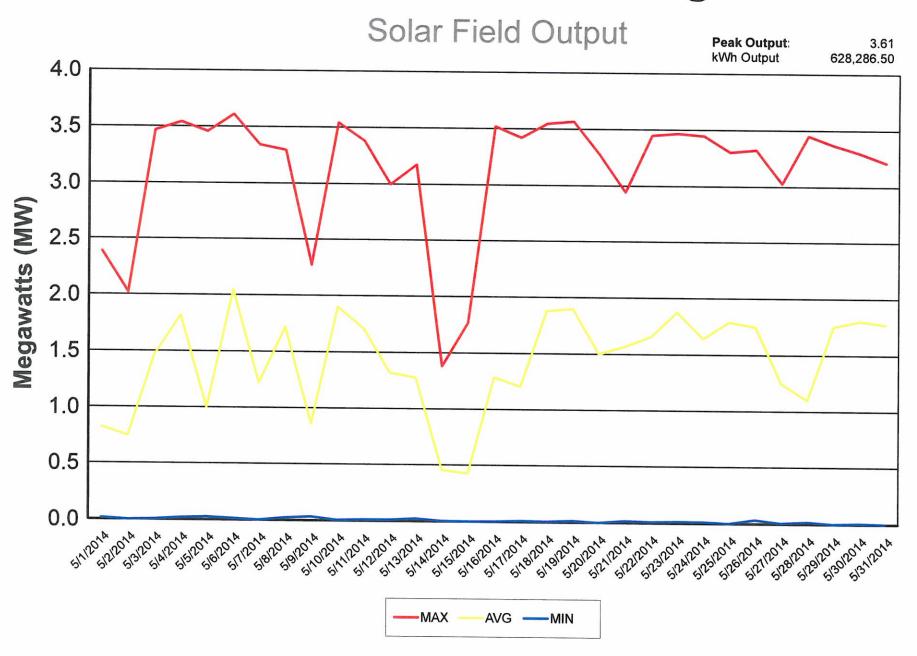

d affected sixty customers. The outage was due to a bad bushing for the center phase of the transformer. The personnel replaced the bushing on the transformer.

# May 20, 2014:

Electric personnel were dispatched at 8:56 p.m. to 130 Vincennes Dr. to take the meter out of service due to a structure fire.

# May 28, 2014:

Electric personnel were dispatched at 4:08 p.m. to 10019 County Road V due to a power outage. The outage lasted thirty minutes and affected one customer. The outage was due to a bad line fuse. The personnel replaced the fuse.

# Napoleon Power & Light



# **NAPOLEON POWER & LIGHT**





<sup>\*\* 900-1400</sup> residential homes served / MW average load

<sup>\*\* 300-800</sup> residential homes served / MW peak load

# Napoleon Power & Light



# Napoleon Power & Light



# City of Napoleon, Ohio BOARD OF PUBLIC AFFAIRS (BOPA)

LOCATION: City Hall Offices, 255 West Riverview Avenue, Napoleon, Ohio

# Meeting Agenda

# Monday, June 9, 2014 at 6:30 PM

- Approval of Minutes (In the Absence of any Objections or Corrections, the Minutes Shall Stand Approved)
- II. Review/Approval of the Electric Billing Determinants for June: Generation Charge: Residential @ \$0.07094; Commercial @ \$0.08576; Large Power @ \$0.03914; Industrial @ \$0.03914; Demand Charge Large Power @ \$14.14; Industrial @ \$15.82; JV Purchased Cost: JV2 @ \$0.03497; JV5 @ \$0.03497
- III. Electric Department Report
- IV. Any Other Items to Come Before the Board

Gregory J. Heath, Finance Director/Clerk of Council

# **BOARD OF PUBLIC AFFAIRS**

# **Meeting Minutes**

Monday, May 12, 2014 at