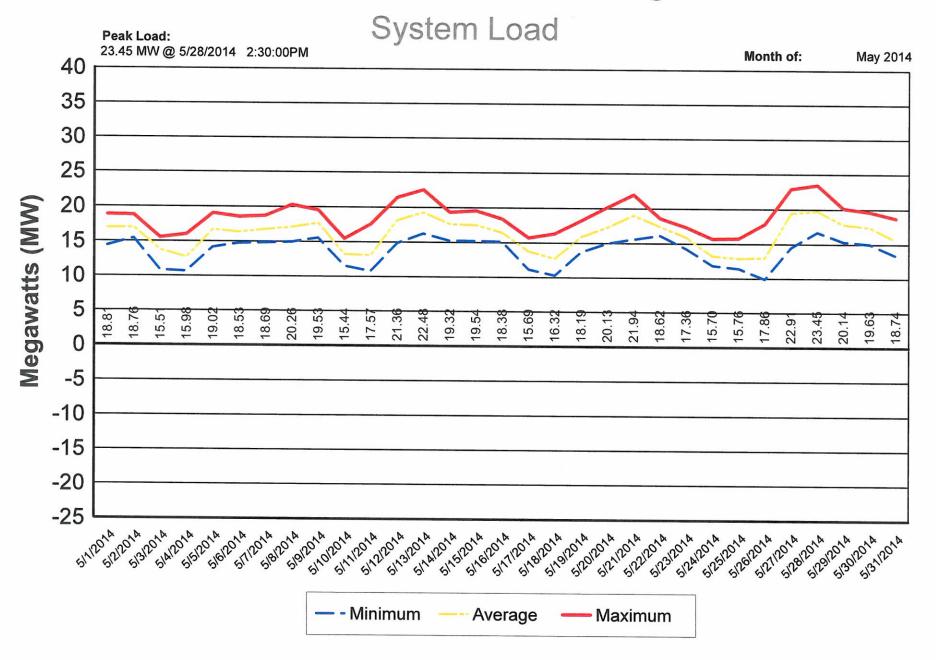

Building to 52 Meadowlark Ln. to reconnect service.

# May 14, 2014:

Electric personnel were dispatched at 6:15 a.m. to Glenwood Estates Manufactured Home Community due to a power outage. The outage lasted one half hour and affected sixty customers. The outage was due to a bad bushing for the center phase of the transformer. The personnel replaced the bushing on the transformer.

# May 20, 2014:

Electric personnel were dispatched at 8:56 p.m. to 130 Vincennes Dr. to take the meter out of service due to a structure fire.

# May 28, 2014:

Electric personnel were dispatched at 4:08 p.m. to 10019 County Road V due to a power outage. The outage lasted thirty minutes and affected one customer. The outage was due to a bad line fuse. The personnel replaced the fuse.

# Napoleon Power & Light



# **NAPOLEON POWER & LIGHT**





<sup>\*\* 900-1400</sup> residential homes served / MW average load

<sup>\*\* 300-800</sup> residential homes served / MW peak load

# Napoleon Power & Light



# Napoleon Power & Light



# City of Napoleon, Ohio BOARD OF PUBLIC AFFAIRS (BOPA)

LOCATION: City Hall Offices, 255 West Riverview Avenue, Napoleon, Ohio

# Meeting Agenda

# Monday, June 9, 2014 at 6:30 PM

- Approval of Minutes (In the Absence of any Objections or Corrections, the Minutes Shall Stand Approved)
- II. Review/Approval of the Electric Billing Determinants for June: Generation Charge: Residential @ \$0.07094; Commercial @ \$0.08576; Large Power @ \$0.03914; Industrial @ \$0.03914; Demand Charge Large Power @ \$14.14; Industrial @ \$15.82; JV Purchased Cost: JV2 @ \$0.03497; JV5 @