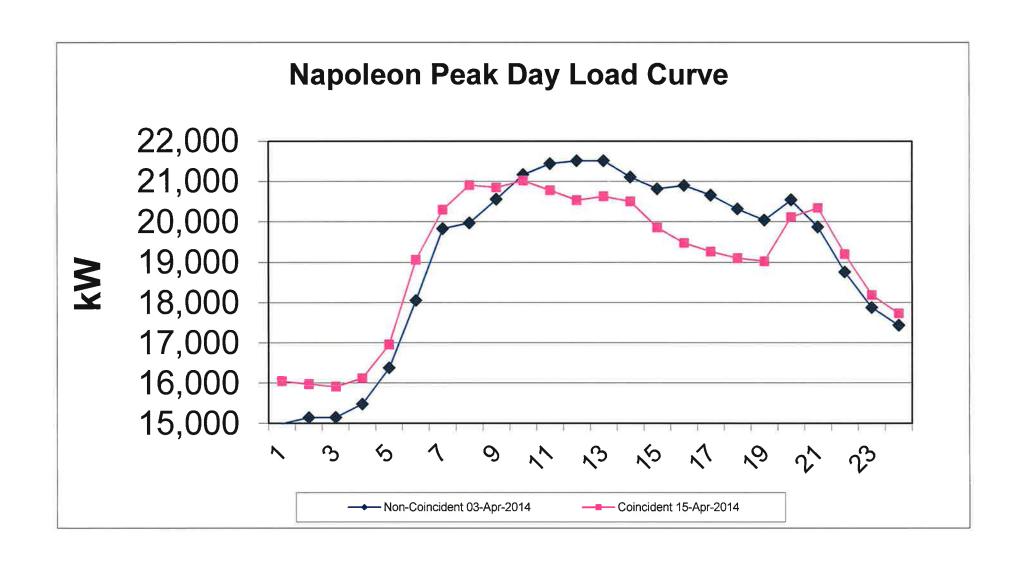

6,081<br>15,616<br>15,126<br>14,818 | Monday 4/28/2014 14,380 14,409 14,330 14,757 15,411 16,865 18,007 18,660 18,875 19,335 19,448 19,515 19,198 19,197 18,649 18,513 18,158 18,158 18,1638 18,605 18,763 17,602 16,578                                                                        | Tuesday 4/29/2014 15,750 15,756 15,509 15,726 16,360 17,786 18,846 19,134 18,652 18,930 18,953 18,953 18,953 18,718 18,410 18,070 17,418 16,934 17,682 18,251 18,086 16,917 16,114 15,505                                                        | Wednesday 4/30/2014 14,832 14,766 14,653 14,971 15,490 16,912 18,293 18,432 18,488 18,652 18,527 18,347 18,595 18,481 18,076 17,930 17,649 17,380 17,499 18,005 17,875 16,604 15,557                                                               |                    |





Omega Joint Venture Two INVOICE NUMBER: 181810

1111 Schrock Rd, Suite 100 **INVOICE DATE**: 5/6/2014

COLUMBUS, OHIO 43229 **DUE DATE**: 5/16/2014

PHONE: (614) 540-1111 **TOTAL AMOUNT DUE:** \$445.26

FAX: (614) 540-1078 **CUSTOMER NUMBER:** 5020

CUSTOMER P.O. #:

City of Napoleon

Gregory J. Heath, Finance Director 255 W. Riverview Ave., P.O. Box 151 Napoleon, Ohio 43545-0151 PLEASE WRITE INVOICE NUMBER ON
REMITTANCE AND RETURN YELLOW INVOICE
COPY. MAKE CHECK PAYABLE TO OMEGA JV 2

OMEGA JV2 POWER INVOICE - April, 2014

Do Not Pay Paid by E-Pay American Municipal PWR Inc Ray Merrill 614-540-0914

FIXED RATE CHARGE: 264 kW \* \$1.67 / kW = \$440.59

 ENERGY CHARGE:
 0 kWh \*
 \$0.000000 / kWh =
 \$0.00

 SERVICE FEES:
 0 kWh \*
 \$0.000000 / kWh =
 \$0.00

 Fuel Costs that were not