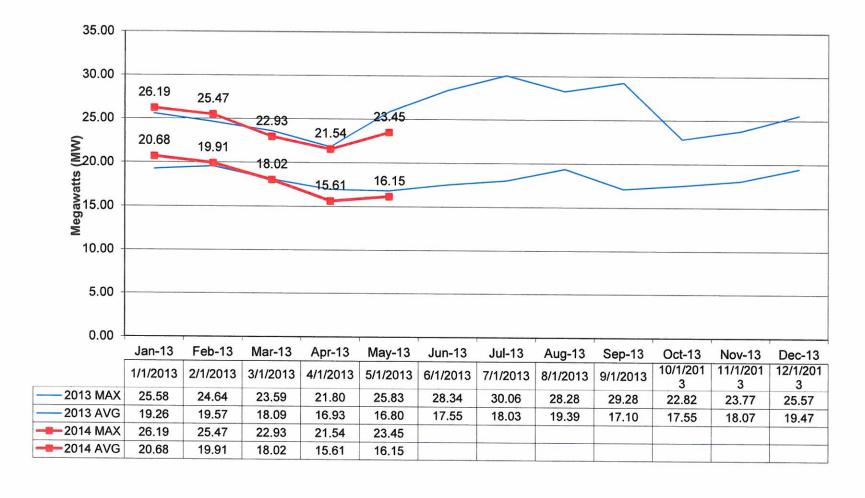

o reconnect service.

# May 14, 2014:

Electric personnel were dispatched at 6:15 a.m. to Glenwood Estates Manufactured Home Community due to a power outage. The outage lasted one half hour and affected sixty customers. The outage was due to a bad bushing for the center phase of the transformer. The personnel replaced the bushing on the transformer.

# May 20, 2014:

Electric personnel were dispatched at 8:56 p.m. to 130 Vincennes Dr. to take the meter out of service due to a structure fire.

# May 28, 2014:

Electric personnel were dispatched at 4:08 p.m. to 10019 County Road V due to a power outage. The outage lasted thirty minutes and affected one customer. The outage was due to a bad line fuse. The personnel replaced the fuse.

# Napoleon Power & Light



# **NAPOLEON POWER & LIGHT**





<sup>\*\* 900-1400</sup> residential homes served / MW average load

<sup>\*\* 300-800</sup> residential homes served / MW peak load

# Napoleon Power & Light



# Napoleon Power & Light



# City of Napoleon, Ohio BOARD OF PUBLIC AFFAIRS (BOPA)

LOCATION: City Hall Offices, 255 West Riverview Avenue, Napoleon, Ohio

# Meeting Agenda

# Monday, June 9, 2014 at 6:30 PM

- Approval of Minutes (In the Absence of any Objections or Corrections, the Minutes Shall Stand Approved)
- II. Review/Approval of the Electric Billing Determinants for June: Generation Charge: Residential @ \$0.07094; Commercial @ \$0.08576; Large Power @ \$0.03914; Industrial @ \$0.03914; Demand Charge Large Power @ \$14.14; Industrial @ \$15.82; JV Purchased Cost: JV2 @ \$0.03497; JV5 @ \$0.03497
- III. Electric Depar