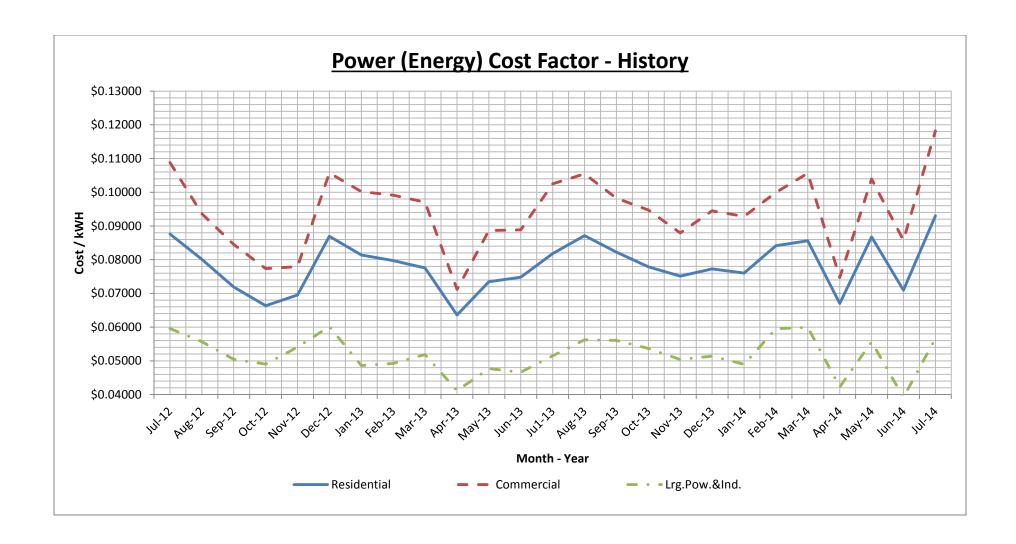

|           | ,5,5,2,5         | ψ.,σσσ,σπο.σσ           | ψ0.1120              | 3,002     | . 5,5 15,500     | ψ.,000,000.0E  | ψ0.0000         | .5 7,047,200       | <b>↓.0,000,02</b> 7.70     | ψ0.1004    |





### RATE REVIEW COMPARISONS - Current to Prior Month and Prior Year

| Rate Comparisons to Prior Month and Prior Vear for Same Period   Service   Service   Service   July   June   July   June   July   Service   July   June   July   June   July   Service   July   June                                                                                                                                                                                                                                                                                                                                        | 2014 JUNE - BILLING DE         | TERMIN/      | ATES - RA    | ATE COMPA        | RISONS TO P                           | RIOR PERIOD        | <u>)S</u> |              |              |