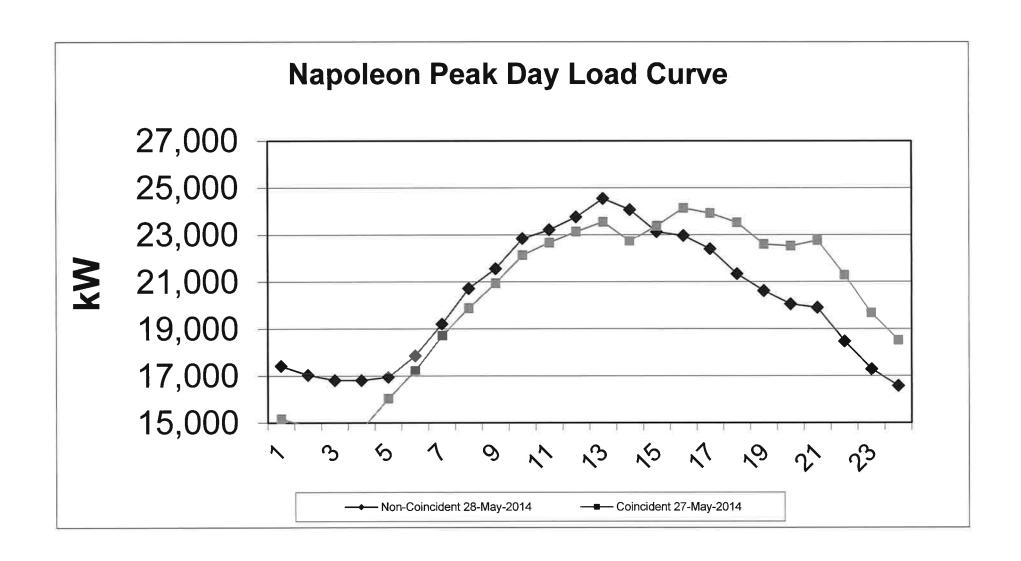

682                                                     | 5/28/2014<br>17, 424<br>17, 038<br>16, 812<br>16, 950<br>17, 865<br>19, 212<br>20, 719<br>21, 562<br>22, 844<br>23, 213<br>23, 759<br>24, 542<br>24, 070<br>23, 131<br>22, 967<br>22, 400<br>21, 339<br>20, 619<br>20, 061<br>19, 914<br>18, 468<br>17, 284             | 5/29/2014<br>15,943<br>15,728<br>15,353<br>15,459<br>15,847<br>16,338<br>18,209<br>19,339<br>19,750<br>20,058<br>20,387<br>20,734<br>21,282<br>21,205<br>21,187<br>21,263<br>20,977<br>20,922<br>20,268<br>19,844<br>20,114<br>18,952<br>17,450 | 5/30/2014<br>15,655<br>15,265<br>15,1696<br>16,318<br>17,508<br>18,472<br>19,206<br>20,110<br>20,456<br>20,794<br>21,056<br>21,058<br>21,115<br>21,181<br>20,932<br>20,527<br>19,813<br>19,157<br>19,161<br>17,719<br>16,170 |         |



| Napoleon             |        | Capacity Plan - Actual     |              |           |           |                   |                   |                   |                      |                       |                    |               |
|----------------------|--------|----------------------------|--------------|-----------|-----------|-------------------|-------------------|-------------------|----------------------|-----------------------|--------------------|---------------|
| May                  | 2014   | ACTU                       | JAL DEMAND = | 24.542    | MW        |                   |                   |                   |                      |                       |                    |               |
| Days                 | 31     | ACT