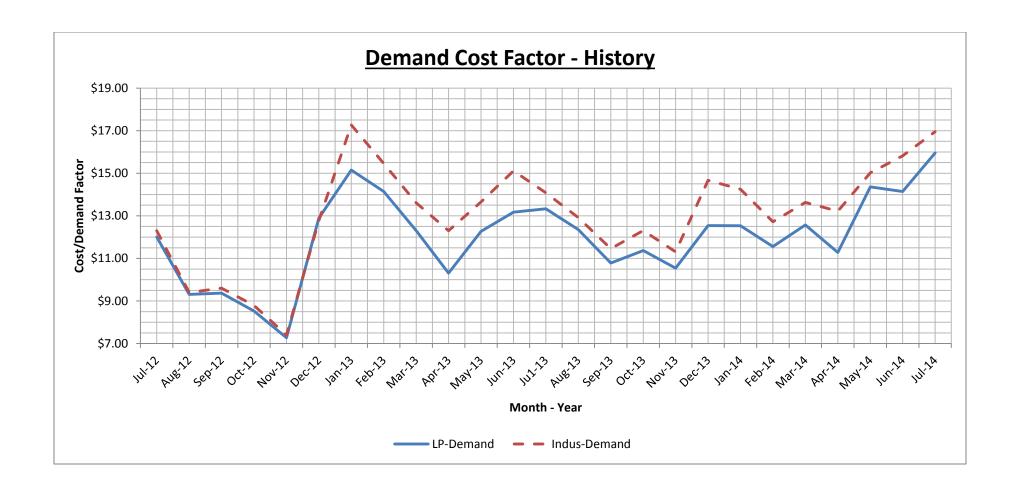

|           | ,5,5,2,5         | ψ.,σσσ,σπο.σσ           | ψ0.1120              | 3,002     | . 5,5 15,500     | ψ.,000,000.0E  | ψ0.0000         | .5 7,047,200       | <b>↓.0,000,02</b> 7.70     | ψ0.1004    |





### RATE REVIEW COMPARISONS - Current to Prior Month and Prior Year

| Rate Comparisons to Prior Month and Prior Vear for Same Period   Service   Service   Service   July   June   July   June   July   Service   July   June   July   June   July   Service   July   June                                                                                                                                                                                                                                                                                                                                        | 2014 JUNE - BILLING DE         | TERMIN/      | ATES - RA    | ATE COMPA        | RISONS TO P                           | RIOR PERIOD        | <u>)S</u> |              |              |