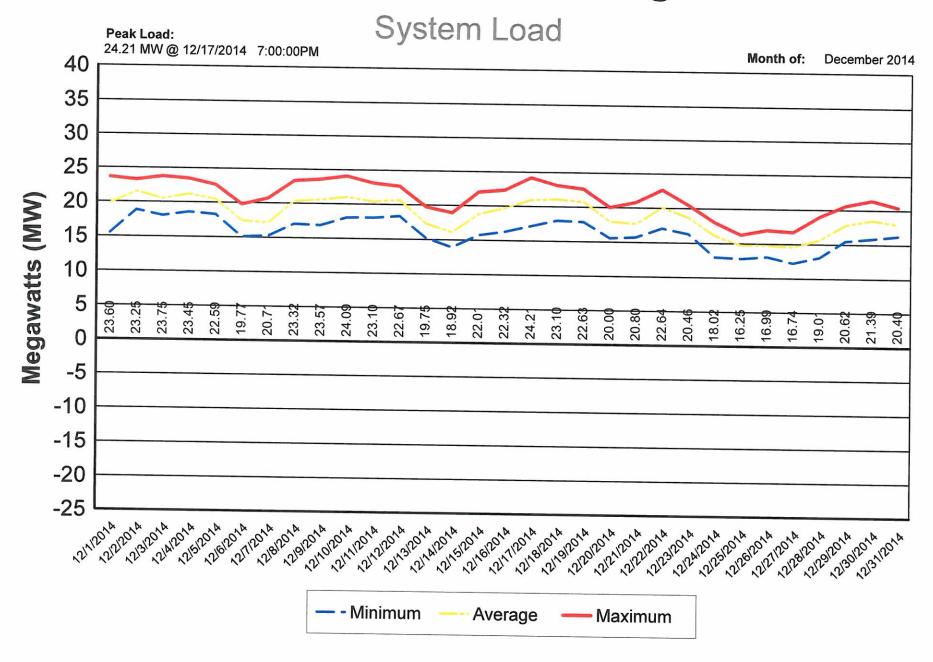

lled apart the neutral wire feeding the house. The personnel fixed the wire.

#### December 14, 2014:

Electric personnel were dispatched at 11:10 a.m. to 555 W. Main St. due to a power outage. The outage lasted thirty five minutes and affected eleven customers. The outage was due to an animal that blew a fuse. The personnel replaced the fuse.

#### December 28, 2014:

Electric personnel were dispatched at 9:03 a.m. to 1675 Industrial Dr. due to repair work on the customer's side. The personnel disconnected power & reenergized power when the customer was finished.

#### December 31, 2014:

One employee was dispatched at 11:00 p.m. to Huddle Road by Peace Reformed Church due to a car that hit a pole. The employee checked the pole and the damage was insignificant.

# Napoleon Power & Light



## **NAPOLEON POWER & LIGHT**



| 2013 MAX - | 2013 AVG | 2014 MAX | 2014 AVG |
|------------|----------|----------|----------|

# Napoleon Power & Light

**AMPO** Generation





# Napoleon Power & Light





## CITY OF NAPOLEON, OHIO

255 West Riverview Avenue • PO 151 • Napoleon, Ohio 43545-0151 Gregory J. Heath, Director of Finance/Clerk of Council

phone (419) 599-1235

fax (419)-599-8393

Web Page: www.napoleonohio.com E-mail: gheath@napoleonohio.com

DATE: January 5, 2015

TO: Members of City Council

Ronald A. Behm, Mayor Monica Irelan, City Manager

Trevor M. Hayberger, City Law Director

FROM: Gregory J. Heath, Finance Director/Clerk of Council

SUBJECT: Agenda Item – Electric Rates for City Departments

Regarding Agenda Item "(D/A) Item K 5":

1. Discussion/Action: Electric R