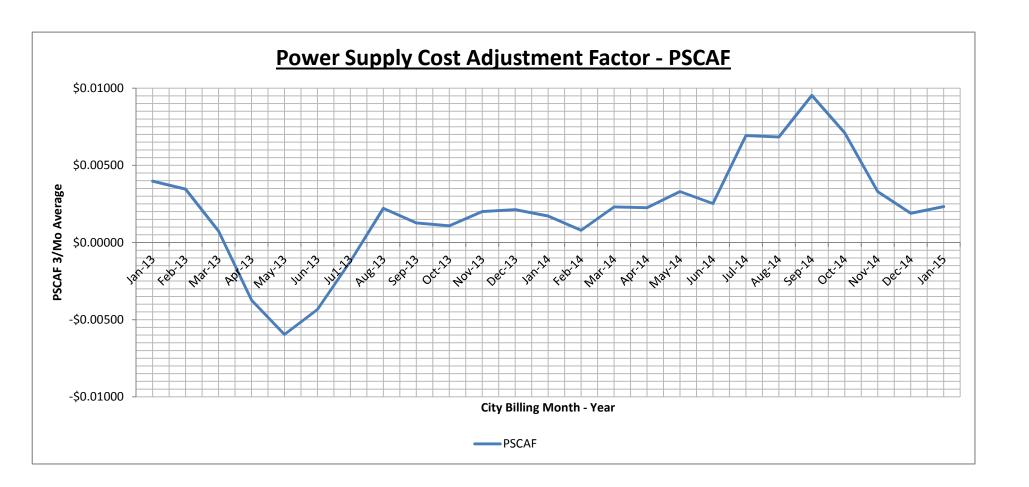

## **Meeting Agenda**

Monday, January 12, 2015 at 6:30 PM

- I. Approval of Minutes (In the absence of any objections or corrections, the Minutes shall stand Approved)
- II. Review/Approval of the Power Supply Cost Adjustment Factor for January: PSCAF three (3) month averaged factor: \$0.00233
- III. Electric Department Report
- IV. Review of Electric Rates for City Departments/Divisions
- V. Any other items currently assigned to the Committee
- VI. Adjournment