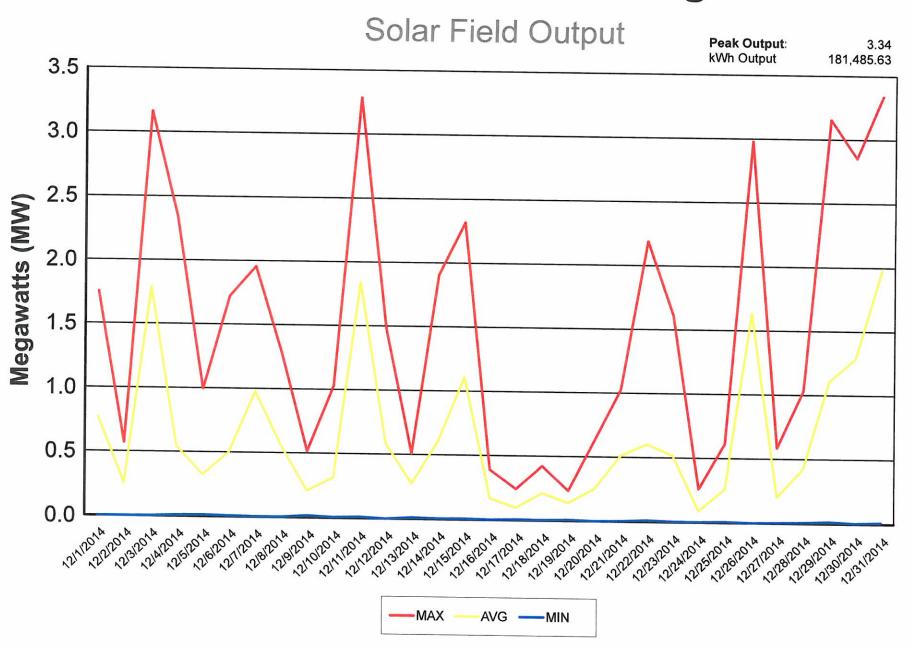

**Electric Department Report** 

Clapp gave the Electric Department Report (attached).

Clapp noted that there was a customer who took issue with the Electric Department, however the employees showed the customer how the customer's concerns were being addressed and the customer apologized.