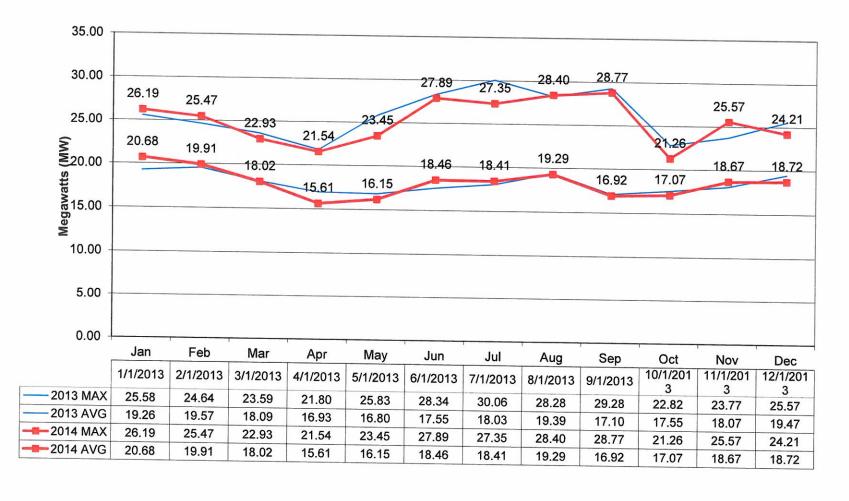

ng the house. The personnel fixed the wire.

#### December 14, 2014:

Electric personnel were dispatched at 11:10 a.m. to 555 W. Main St. due to a power outage. The outage lasted thirty five minutes and affected eleven customers. The outage was due to an animal that blew a fuse. The personnel replaced the fuse.

#### December 28, 2014:

Electric personnel were dispatched at 9:03 a.m. to 1675 Industrial Dr. due to repair work on the customer's side. The personnel disconnected power & reenergized power when the customer was finished.

#### December 31, 2014:

One employee was dispatched at 11:00 p.m. to Huddle Road by Peace Reformed Church due to a car that hit a pole. The employee checked the pole and the damage was insignificant.

# Napoleon Power & Light



## **NAPOLEON POWER & LIGHT**



| 2013 MAX - | 2013 AVG | 2014 MAX | 2014 AVG |
|------------|----------|----------|----------|

# Napoleon Power & Light

**AMPO** Generation





# Napoleon Power & Light





## CITY OF NAPOLEON, OHIO

255 West Riverview Avenue • PO 151 • Napoleon, Ohio 43545-0151 Gregory J. Heath, Director of Finance/Clerk of Council

phone (419) 599-1235

fax (419)-599-8393

Web Page: www.napoleonohio.com E-mail: gheath@napoleonohio.com

DATE: January 5, 2015

TO: Members of City Council

Ronald A. Behm, Mayor Monica Irelan, City Manager

Trevor M. Hayberger, City Law Director

FROM: Gregory J. Heath, Finance Director/Clerk of Council

SUBJECT: Agenda Item – Electric Rates for City Departments

Regarding Agenda Item "(D/A) Item K 5":

1. Discussion/Action: Electric Rates for City Departments/Divisio