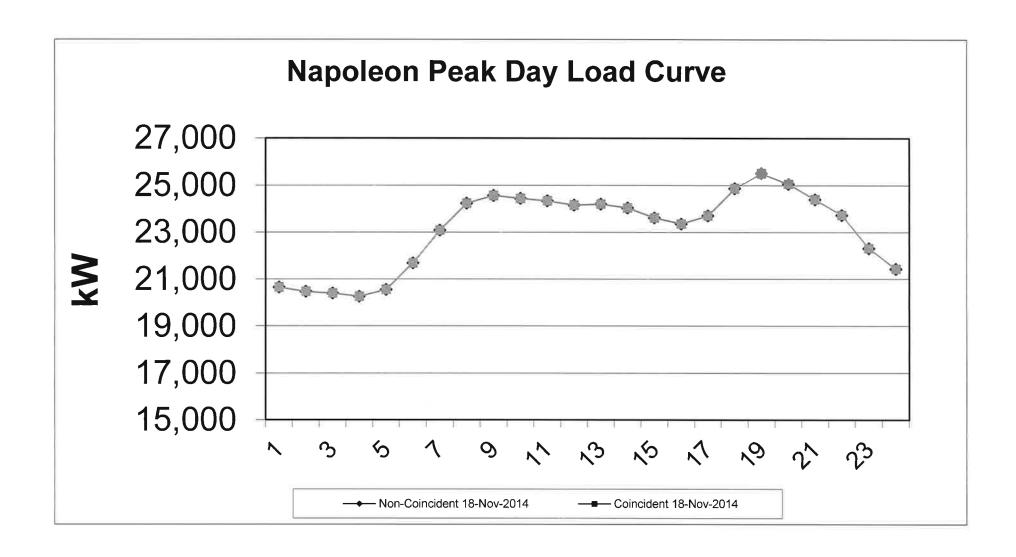

**Electric Department Report** 

Clapp gave the Electric Department Report (attached).

Clapp noted that there was a customer who took issue with the Electric Department, however the employees showed the customer how the customer's concerns were being addressed and the customer apologized.