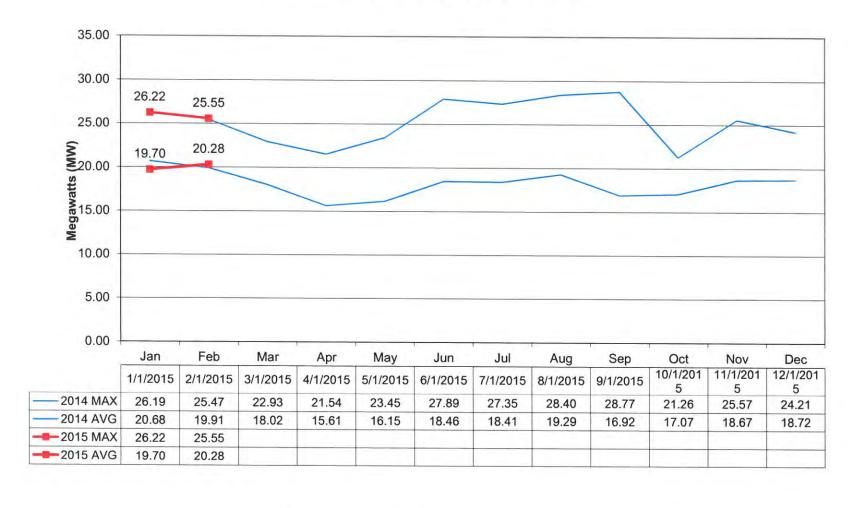

venteen customers. The outage was due to a faulty transformer. The personnel replaced the transformer.

#### February 18, 2015:

Electric personnel were dispatched at 6:15 p.m. to Moser Dr. due to a power outage. The outage lasted one half hour and affected one customer. The outage was due to an animal that blew a fuse. The personnel replaced the fuse.

#### February 26, 2015:

One employee was dispatched at 3:55 a.m. to 122 E. Washington St. to locate electric lines for the Operations Dept. due to a water main break.

#### February 28, 2015:

Electric personnel were dispatched at 5:35 p.m. to 485 N. Perry St. due to a power outage. The outage lasted one hour and affected one customer. The outage was due to a blown fuse. The personnel replaced the fuse.



#### **NAPOLEON POWER & LIGHT**





5.4

2/9/2015

JV5

**Turbine** 

JV2

Megawatts (MW)





Substation Transformer Load









Glenwood Voltage













#### RE: Proposed Electric Insurance Coverage - Electric Lines and Poles

From: "Jeffrey Gillmor" <jeff.gillmor@huntington.com> 02/24/2015 11:51 AM

To: "Gregory J Heath" <gheath@napoleonohio.com>

Cc: "Dennie Clapp" <dclapp@napoleonohio.com>, "Greg Kuhlman"

<gkuhlman@napoleonohio.com>, "Holly A. Amlin, CIC Amlin"

<holly.amlin@huntington.com>

Attachments: Electric Line 20 year premium & claim illustrations.xlsx (27.3 kB); Commercial Property.pdf

(22.3 kB); CNA Insurance Company Electric Line Quote.docx (15.5 kB);

#### Greg,

Thank you for the information. I will be at your 3/9/15-6:30pm meeting to discuss specifics of this policy with your board/committee i