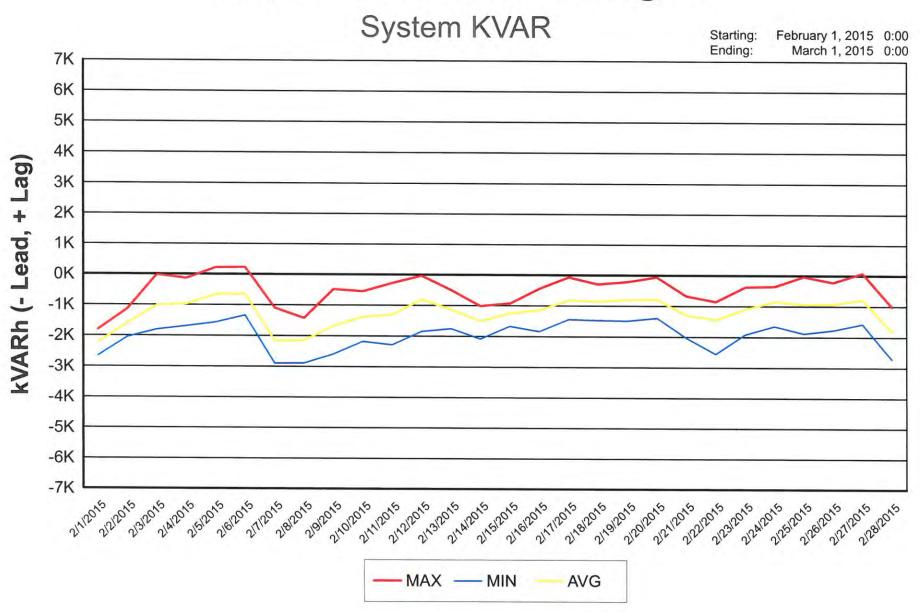

. The personnel replaced the transformer.

#### February 18, 2015:

Electric personnel were dispatched at 6:15 p.m. to Moser Dr. due to a power outage. The outage lasted one half hour and affected one customer. The outage was due to an animal that blew a fuse. The personnel replaced the fuse.

#### February 26, 2015:

One employee was dispatched at 3:55 a.m. to 122 E. Washington St. to locate electric lines for the Operations Dept. due to a water main break.

#### February 28, 2015:

Electric personnel were dispatched at 5:35 p.m. to 485 N. Perry St. due to a power outage. The outage lasted one hour and affected one customer. The outage was due to a blown fuse. The personnel replaced the fuse.



#### **NAPOLEON POWER & LIGHT**





5.4

2/9/2015

JV5

**Turbine** 

JV2

Megawatts (MW)





Substation Transformer Load









Glenwood Voltage













#### RE: Proposed Electric Insurance Coverage - Electric Lines and Poles

From: "Jeffrey Gillmor" <jeff.gillmor@huntington.com> 02/24/2015 11:51 AM

To: "Gregory J Heath" <gheath@napoleonohio.com>

Cc: "Dennie Clapp" <dclapp@napoleonohio.com>, "Greg Kuhlman"

<gkuhlman@napoleonohio.com>, "Holly A. Amlin, CIC Amlin"

<holly.amlin@huntington.com>

Attachments: Electric Line 20 year premium & claim illustrations.xlsx (27.3 kB); Commercial Property.pdf

(22.3 kB); CNA Insurance Company Electric Line Quote.docx (15.5 kB);

#### Greg,

Thank you for the information. I will be at your 3/9/15-6:30pm meeting to discuss specifics of this policy with your board/committee in greater detail.

Attached to this email is my rough 20 year