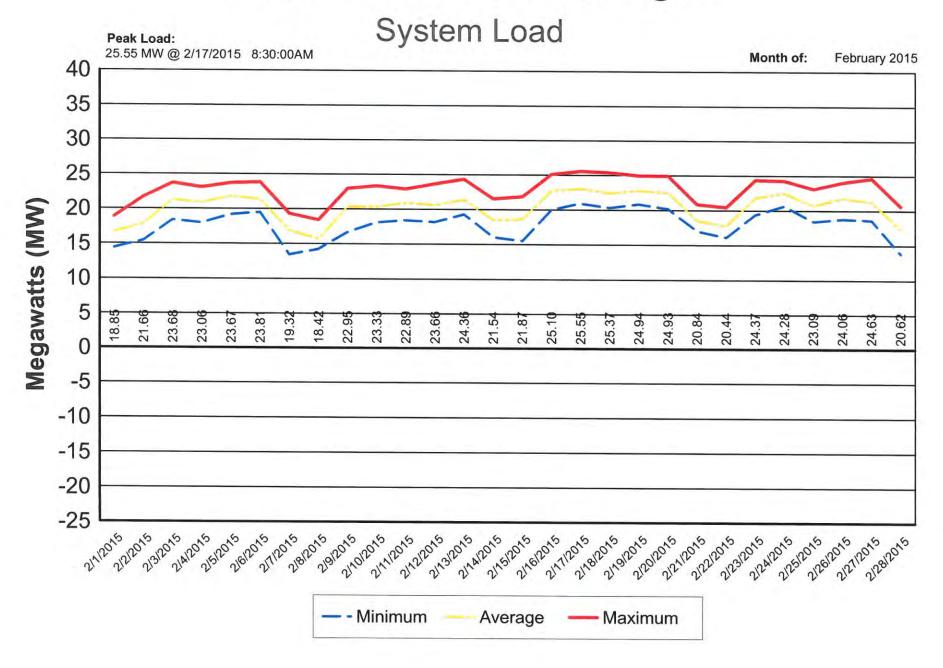

ge lasted two hours and affected seventeen customers. The outage was due to a faulty transformer. The personnel replaced the transformer.

#### February 18, 2015:

Electric personnel were dispatched at 6:15 p.m. to Moser Dr. due to a power outage. The outage lasted one half hour and affected one customer. The outage was due to an animal that blew a fuse. The personnel replaced the fuse.

#### February 26, 2015:

One employee was dispatched at 3:55 a.m. to 122 E. Washington St. to locate electric lines for the Operations Dept. due to a water main break.

#### February 28, 2015:

Electric personnel were dispatched at 5:35 p.m. to 485 N. Perry St. due to a power outage. The outage lasted one hour and affected one customer. The outage was due to a blown fuse. The personnel replaced the fuse.



#### **NAPOLEON POWER & LIGHT**





5.4

2/9/2015

JV5

**Turbine** 

JV2

Megawatts (MW)





Substation Transformer Load









Glenwood Voltage













#### RE: Proposed Electric Insurance Coverage - Electric Lines and Poles

From: "Jeffrey Gillmor" <jeff.gillmor@huntington.com> 02/24/2015 11:51 AM

To: "Gregory J Heath" <gheath@napoleonohio.com>

Cc: "Dennie Clapp" <dclapp@napoleonohio.com>, "Greg Kuhlman"

<gkuhlman@napoleonohio.com>, "Holly A. Amlin, CIC Amlin"

<holly.amlin@huntington.com>

Attachments: Electric Line 20 year premium & claim illustrations.xlsx (27.3 kB); Commercial Property.pdf

(22.3 kB); CNA Insurance Company Electric Line Quote.docx (15.5 kB);

#### Greg,

Thank you for the information. I will be at your 3/9/15-6:30pm meeting to discuss specifics of this