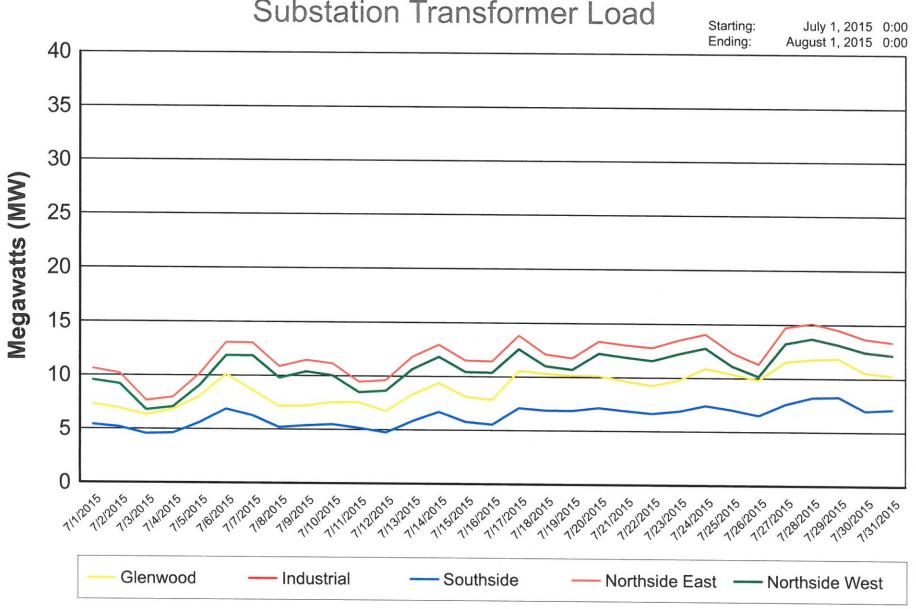

tning that hit a line and blew some fuses and a transformer. The personnel replaced the transformer and replaced fuses.

#### July 29, 2015:

Electric personnel were dispatched at 7:58 p.m. to N130 state route 108 due to a power outage. The outage was due to an internal issue and advised them to call an electrician.

### July 30, 2015:

Electric personnel were dispatched at 3:45 p.m. to the City of Napoleon Water Intake due to a power outage. Generator controls failed at Water Intake and the Electric department was called to bypass the generator and get power from the utility side.



### **NAPOLEON POWER & LIGHT**



| 2014 MAX | 2014 AVG | 2015 MAX | 2015 AVG |  |
|----------|----------|----------|----------|--|





July 1, 2015 0:00 August 1 2015 0:00





Substation Transformer Load









Glenwood Voltage



Industrial Voltage



Southside Voltage



### **NAPOLEON POWER & LIGHT**

Solar Field Output Trend





### City of Napoleon Program Summary Results Through - 6/30/2015

Month 18 Of 36

### **Actuals**







| ACTU |     | i mivvn Sa | ivings |
|------|-----|------------|--------|
| сом  | IND | RES        | Total  |
| 387  | 687 | 159        | 1,234  |

#### Lifetime Customer Savings by Market



| COM | IND | RES | Total |
|-----|-----|-----|-------|
|-----|-----|-----|-------|

\$1,511,403

Lifetime Customer Savings for City of Napoleon 50%

Percent of 3-Year MWh Goal

1,234

**MWh Saved** 

#### Residential Savings Measure Installs by Program



| Appliance<br>Recycling | New Appliance<br>Rebates | Lighting (Online and | Total |
|------------------------|-