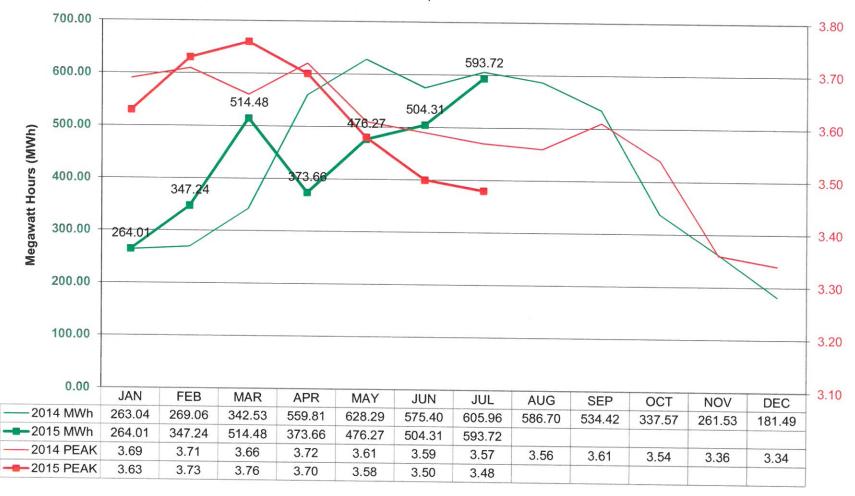

**Electric Department Report** 

Clapp gave the Electric Department Report.

Clapp reported there was a decrease on the solar report due to the higher amounts of rain as compared to last year.