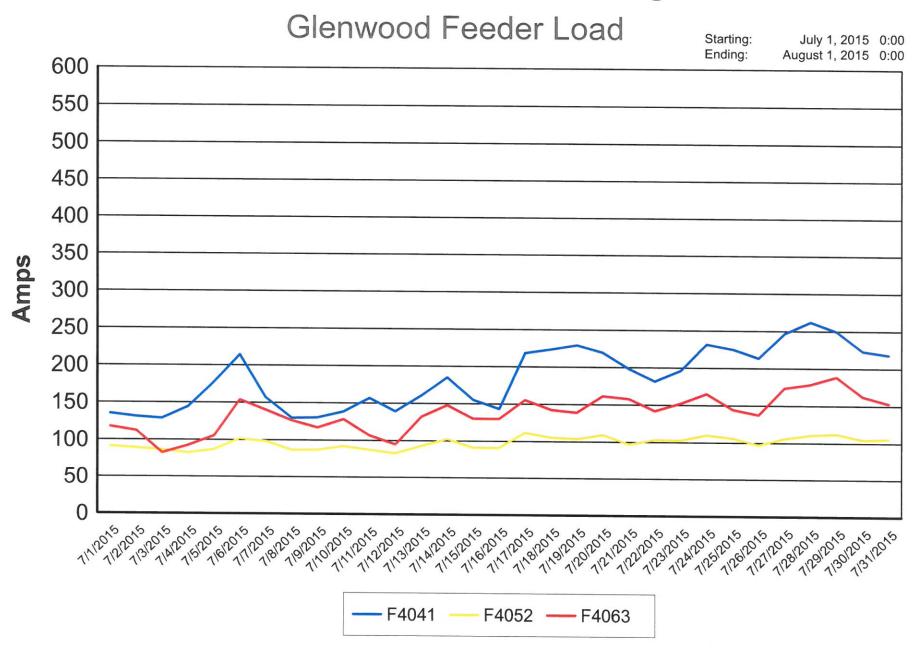

ing that hit a line and blew some fuses and a transformer. The personnel replaced the transformer and replaced fuses.

#### July 29, 2015:

Electric personnel were dispatched at 7:58 p.m. to N130 state route 108 due to a power outage. The outage was due to an internal issue and advised them to call an electrician.

### July 30, 2015:

Electric personnel were dispatched at 3:45 p.m. to the City of Napoleon Water Intake due to a power outage. Generator controls failed at Water Intake and the Electric department was called to bypass the generator and get power from the utility side.



### **NAPOLEON POWER & LIGHT**



| 2014 MAX | 2014 AVG | 2015 MAX | 2015 AVG |  |
|----------|----------|----------|----------|--|





July 1, 2015 0:00 August 1 2015 0:00





Substation Transformer Load









Glenwood Voltage



Industrial Voltage



Southside Voltage



### **NAPOLEON POWER & LIGHT**

Solar Field Output Trend





### City of Napoleon Program Summary Results Through - 6/30/2015

Month 18 Of 36

### **Actuals**







| ACTU |     | i mivvn Sa | ivings |
|------|-----|------------|--------|
| сом  | IND | RES        | Total  |
| 387  | 687 | 159        | 1,234  |

#### Lifetime Customer Savings by Market



| COM | IND | RES | Total |
|-----|-----|-----|-------|
|-----|-----|-----|-------|

\$1,511,403

Lifetime Customer Savings for City of Napoleon 50%

Percent of 3-Year MWh Goal

1,234

**MWh Saved** 

#### Residential Savings Measure Installs by Program



| Appliance<br>Recycling | New Appliance<br>Rebates | Lighting (Online and | Total |
|------------------------|---