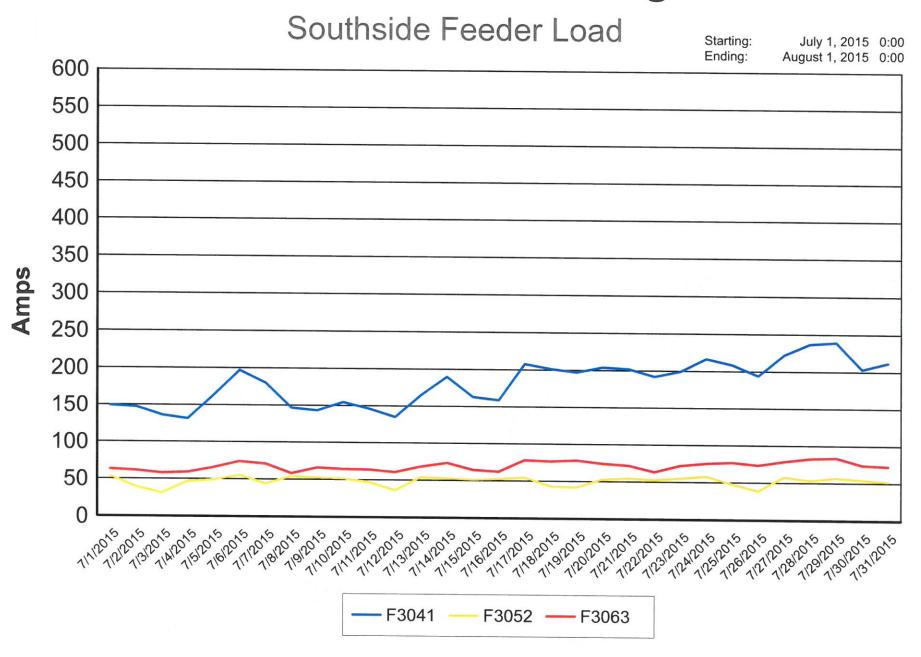

**Electric Department Report** 

Clapp gave the Electric Department Report.

Clapp reported there was a decrease on the solar report due to the higher amounts of rain as compared to last year.