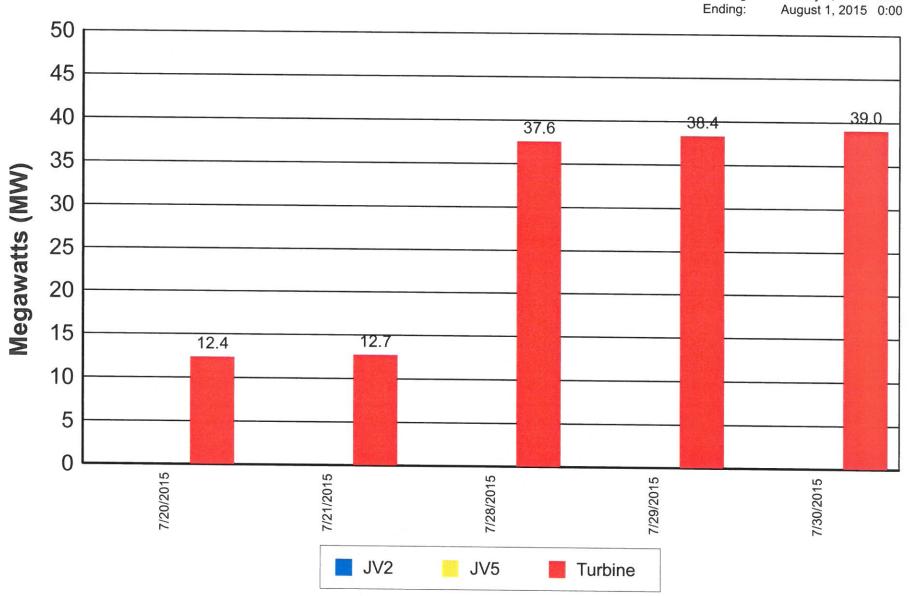

omers. The outage was due to lightning that hit a line and blew some fuses and a transformer. The personnel replaced the transformer and replaced fuses.

#### July 29, 2015:

Electric personnel were dispatched at 7:58 p.m. to N130 state route 108 due to a power outage. The outage was due to an internal issue and advised them to call an electrician.

### July 30, 2015:

Electric personnel were dispatched at 3:45 p.m. to the City of Napoleon Water Intake due to a power outage. Generator controls failed at Water Intake and the Electric department was called to bypass the generator and get power from the utility side.



### **NAPOLEON POWER & LIGHT**



| 2014 MAX | 2014 AVG | 2015 MAX | 2015 AVG |  |
|----------|----------|----------|----------|--|





July 1, 2015 0:00 August 1 2015 0:00





Substation Transformer Load









Glenwood Voltage



Industrial Voltage



Southside Voltage



### **NAPOLEON POWER & LIGHT**

Solar Field Output Trend





### City of Napoleon Program Summary Results Through - 6/30/2015

Month 18 Of 36

### **Actuals**







| ACTU |     | i mivvn Sa | ivings |
|------|-----|------------|--------|
| сом  | IND | RES        | Total  |
| 387  | 687 | 159        | 1,234  |

#### Lifetime Customer Savings by Market



| COM | IND | RES | Total |
|-----|-----|-----|-------|
|-----|-----|-----|-------|

\$1,511,403

Lifetime Customer Savings for City of Napoleon 50%

Percent of 3-Year MWh Goal

1,234

**MWh Saved** 

#### Residential Savings Measure Installs by Program



| Appliance<br>Recycling | New Appliance<br>Rebates | Lighting (Online and | To