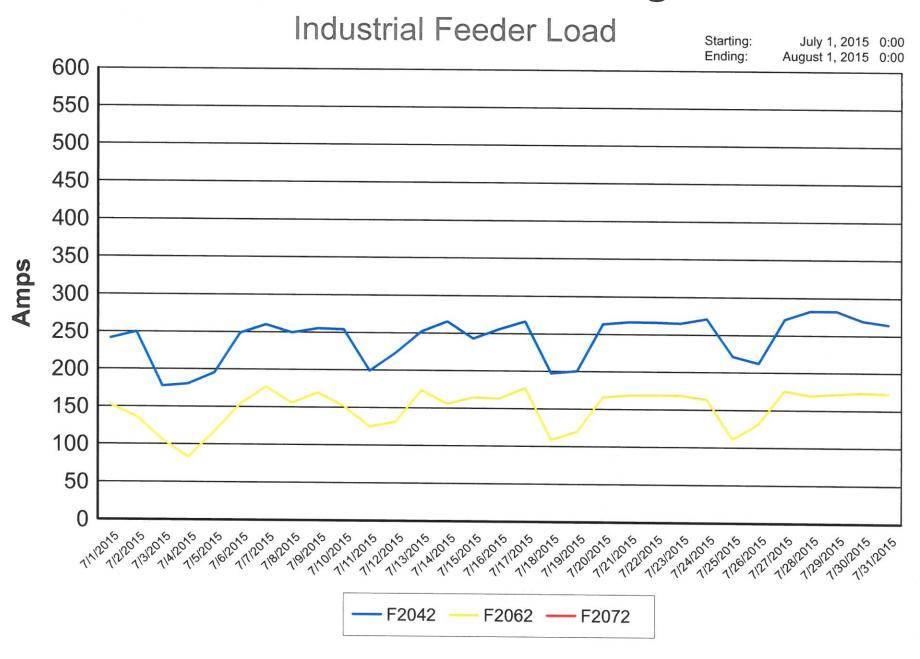

g that hit a line and blew some fuses and a transformer. The personnel replaced the transformer and replaced fuses.

#### July 29, 2015:

Electric personnel were dispatched at 7:58 p.m. to N130 state route 108 due to a power outage. The outage was due to an internal issue and advised them to call an electrician.

### July 30, 2015:

Electric personnel were dispatched at 3:45 p.m. to the City of Napoleon Water Intake due to a power outage. Generator controls failed at Water Intake and the Electric department was called to bypass the generator and get power from the utility side.



### **NAPOLEON POWER & LIGHT**



| 2014 MAX | 2014 AVG | 2015 MAX | 2015 AVG |  |
|----------|----------|----------|----------|--|





July 1, 2015 0:00 August 1 2015 0:00





Substation Transformer Load









Glenwood Voltage



Industrial Voltage



Southside Voltage



### **NAPOLEON POWER & LIGHT**

Solar Field Output Trend





### City of Napoleon Program Summary Results Through - 6/30/2015

Month 18 Of 36

### **Actuals**







| ACTU |     | i mivvn Sa | ivings |
|------|-----|------------|--------|
| сом  | IND | RES        | Total  |
| 387  | 687 | 159        | 1,234  |

#### Lifetime Customer Savings by Market



| COM | IND | RES | Total |
|-----|-----|-----|-------|
|-----|-----|-----|-------|

\$1,511,403

Lifetime Customer Savings for City of Napoleon 50%

Percent of 3-Year MWh Goal

1,234

**MWh Saved** 

#### Residential Savings Measure Installs by Program



| Appliance<br>Recycling | New Appliance<br>Rebates | Lighting (Online and | Total |
|------------------------|-----