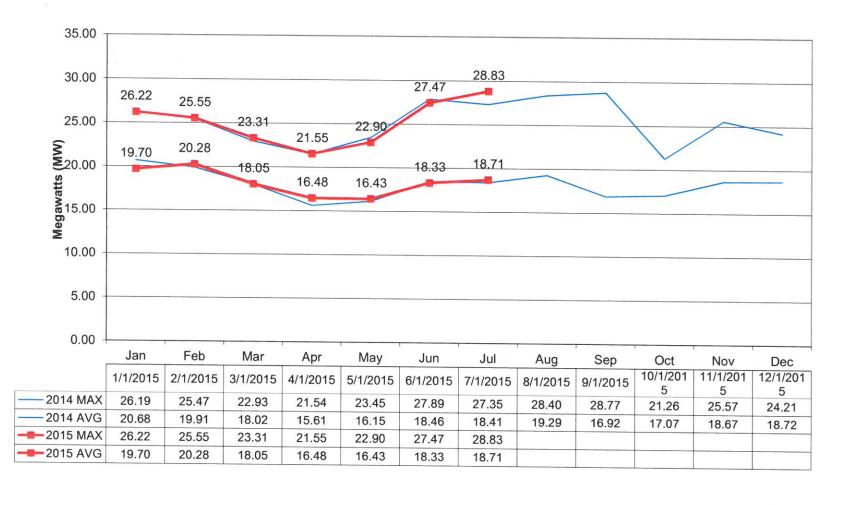

tric personnel were dispatched at 4:23 p.m. to V897 County Road 13 due to a power outage. The outage lasted three hours and affected eight customers. The outage was due to lightning that hit a line and blew some fuses and a transformer. The personnel replaced the transformer and replaced fuses.

#### July 29, 2015:

Electric personnel were dispatched at 7:58 p.m. to N130 state route 108 due to a power outage. The outage was due to an internal issue and advised them to call an electrician.

### July 30, 2015:

Electric personnel were dispatched at 3:45 p.m. to the City of Napoleon Water Intake due to a power outage. Generator controls failed at Water Intake and the Electric department was called to bypass the generator and get power from the utility side.



### **NAPOLEON POWER & LIGHT**



| 2014 MAX | 2014 AVG | 2015 MAX | 2015 AVG |  |
|----------|----------|----------|----------|--|





July 1, 2015 0:00 August 1 2015 0:00





Substation Transformer Load









Glenwood Voltage



Industrial Voltage



Southside Voltage



### **NAPOLEON POWER & LIGHT**

Solar Field Output Trend





### City of Napoleon Program Summary Results Through - 6/30/2015

Month 18 Of 36

### **Actuals**







| ACTU |     | i mivvn Sa | ivings |
|------|-----|------------|--------|
| сом  | IND | RES        | Total  |
| 387  | 687 | 159        | 1,234  |

#### Lifetime Customer Savings by Market



| COM | IND | RES | Total |
|-----|-----|-----|-------|
|-----|-----|-----|-------|

\$1,511,403

Lifetime Customer Savings for City of Napoleon 50%

Percent of 3-Year MWh Goal

1,234

**MWh Sa