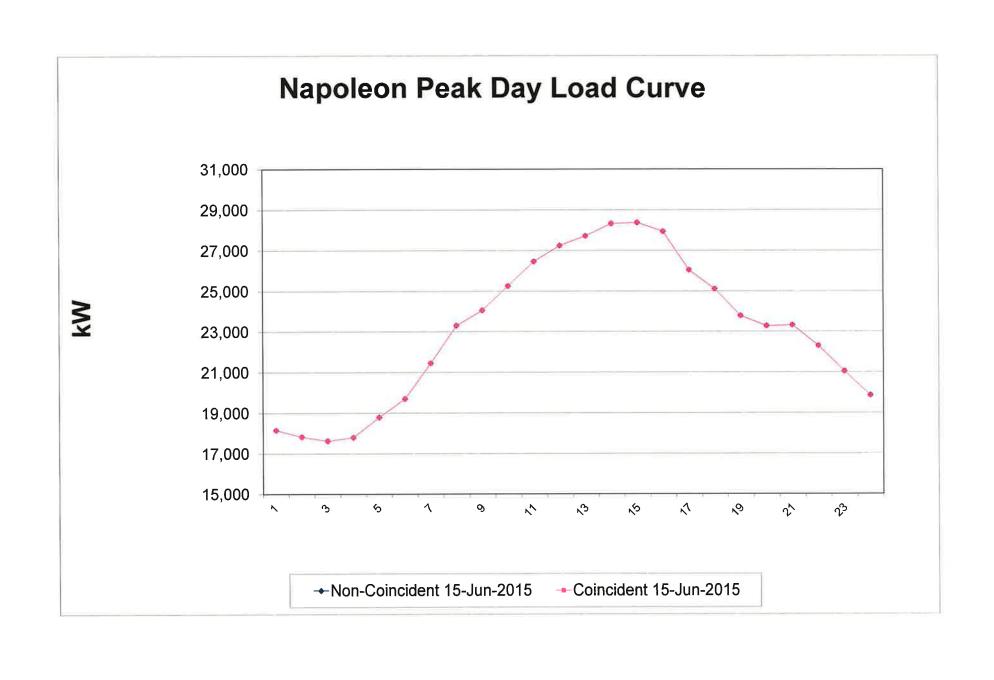

23,411<br>22,964<br>22,681<br>22,088<br>21,566<br>21,441           | 21,577<br>21,654<br>21,912<br>21,537<br>21,579<br>21,427<br>21,123<br>20,499<br>20,215<br>20,629           | 22,150<br>22,302<br>21,881<br>21,385<br>21,068<br>20,214<br>19,440<br>18,654<br>18,375<br>18,530           | 16,799<br>16,658<br>16,253<br>15,836<br>15,542<br>15,028<br>15,558<br>15,160<br>15,109<br>15,635           | 15,182<br>15,147<br>15,105<br>15,881<br>16,374<br>16,809<br>16,956<br>16,601<br>16,386<br>17,040           | 20,942<br>20,893<br>20,520<br>20,123<br>19,955<br>19,533<br>19,208<br>18,406<br>18,434<br>18,877           | 21,208<br>21,271<br>21,359<br>21,359<br>21,490<br>21,318<br>20,979<br>20,252<br>19,715<br>20,012           |                   |

Maximum

28,386 Minimum

11,732 Grand Total 13,789,516





Omega Joint Venture Two INVOICE NUMBER: 188172

1111 Schrock Rd, Suite 100 **INVOICE DATE**: 7/2/2015

COLUMBUS, OHIO 43229 **DUE DATE**: 7/13/2015

PHONE: (614) 540-1111 **TOTAL AMOUNT DUE:** \$530.48

FAX: (614) 540-1078 **CUSTOMER NUMBER:** 5020

CUSTOMER P.O. #:

City of Napoleon

Gregory J. Heath, Finance Director 255 W. Riverview Ave., P.O. Box 151 Napoleon, Ohio 43545-0151

PLEASE WRITE INVOICE NUMBER ON
REMITTANCE AND RETURN YELLOW INVOICE
COPY. MAKE CHECK PAYABLE TO OMEGA JV 2

OMEGA JV2 POWER INVOICE - June, 2015

DO NOT PAY - AMOUNT AUTOMATICALLY DEDUCTED FROM YOUR BANK ACCOUNT

EMAIL BILLING@AMPPARTNERS.ORG
WITH ANY QUESTIONS

FIXED RATE CHARGE: 264 kW \* \$1.55 / kW = \$407.95

ENERGY CHARGE: 0 kWh \* \$0.00000 / kWh = \$0.00

SERVICE FEES: 0 kWh \* \$0.00000 / kWh = \$0.0