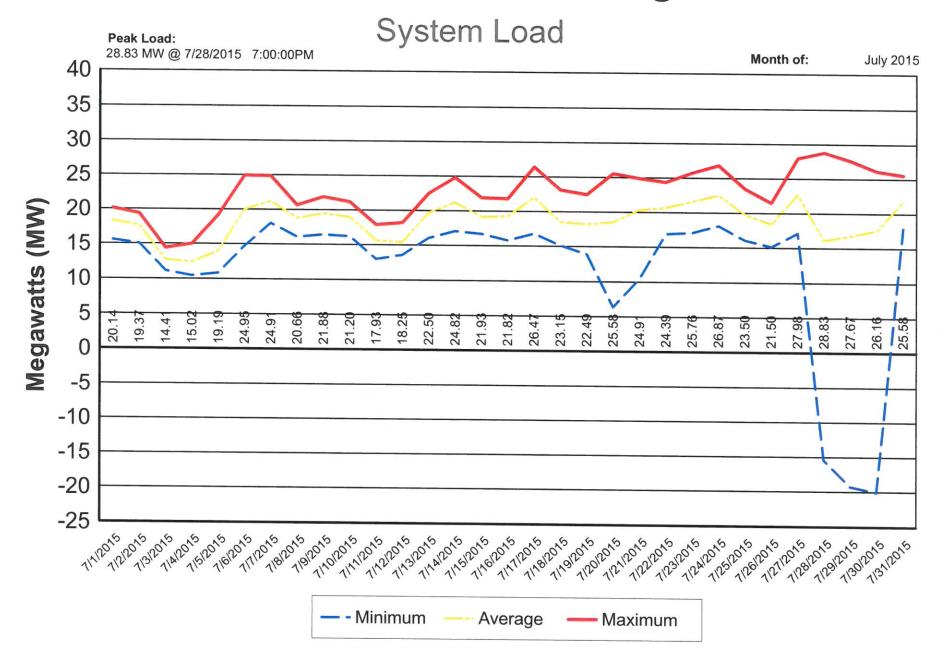

he line.

### July 29, 2015:

Electric personnel were dispatched at 4:23 p.m. to V897 County Road 13 due to a power outage. The outage lasted three hours and affected eight customers. The outage was due to lightning that hit a line and blew some fuses and a transformer. The personnel replaced the transformer and replaced fuses.

#### July 29, 2015:

Electric personnel were dispatched at 7:58 p.m. to N130 state route 108 due to a power outage. The outage was due to an internal issue and advised them to call an electrician.

### July 30, 2015:

Electric personnel were dispatched at 3:45 p.m. to the City of Napoleon Water Intake due to a power outage. Generator controls failed at Water Intake and the Electric department was called to bypass the generator and get power from the utility side.



### **NAPOLEON POWER & LIGHT**



| 2014 MAX | 2014 AVG | 2015 MAX | 2015 AVG |  |
|----------|----------|----------|----------|--|





July 1, 2015 0:00 August 1 2015 0:00





Substation Transformer Load









Glenwood Voltage



Industrial Voltage



Southside Voltage



### **NAPOLEON POWER & LIGHT**

Solar Field Output Trend





### City of Napoleon Program Summary Results Through - 6/30/2015

Month 18 Of 36

### **Actuals**







| ACTU |     | i mivvn Sa | ivings |
|------|-----|------------|--------|
| сом  | IND | RES        | Total  |
| 387  | 687 | 159        | 1,234  |

#### Lifetime Customer Savings by Market



| COM | IND | RES | Total |
|-----|-----|-----|-------|
|-----|-----|-----|-------|

\$1,511,403

Lifetime Customer Savings for City of Napoleon 50%

Percent o