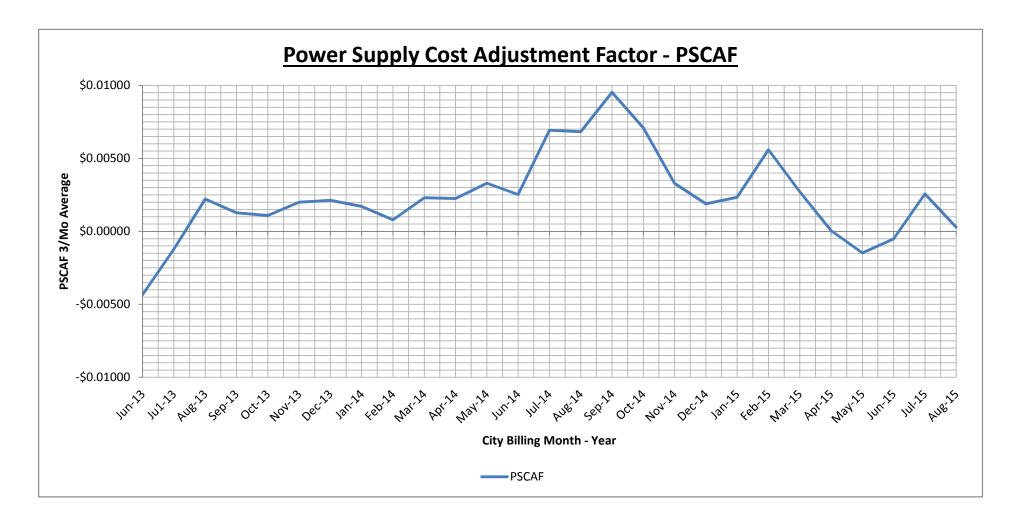

PSCAF three (3) month averaged factor: \$0.00029

JV2: \$0.045261 JV5: \$0.045261

- III. Electric Department Report
- IV. Any other matters currently assigned to the Committee
- V. Adjournment

Gregory J. Heath, Finance Director/Clerk of Council

**Cost Adjustment Factor** 

Motion: DeWit Second:

To recommend approval of Power Supply Cost Adjustment Factor for

July 2015 as follows:

Three (3) month averaged factor: \$0.00257 JV2: \$0.041686 JV5: \$0.041686

To accept the BOPA recommendation for approval of Power Supply

Cost Adjustment Factor for July 2015 as follows:
Three (3) month averaged factor: \$0.00257
JV2: \$0.041686
JV5: \$0.041686

PassedRoll call vote on above motion:Yea- 3Yea- Maassel, Helberg, SheafferNay- 0Nay-