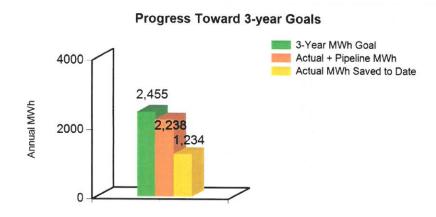

age. The outage was due to an internal issue and advised them to call an electrician.

### July 30, 2015:

Electric personnel were dispatched at 3:45 p.m. to the City of Napoleon Water Intake due to a power outage. Generator controls failed at Water Intake and the Electric department was called to bypass the generator and get power from the utility side.



### **NAPOLEON POWER & LIGHT**



| 2014 MAX | 2014 AVG | 2015 MAX | 2015 AVG |  |
|----------|----------|----------|----------|--|





July 1, 2015 0:00 August 1 2015 0:00





Substation Transformer Load









Glenwood Voltage



Industrial Voltage



Southside Voltage



### **NAPOLEON POWER & LIGHT**

Solar Field Output Trend





### City of Napoleon Program Summary Results Through - 6/30/2015

Month 18 Of 36

### **Actuals**







| ACTU |     | i mivvn Sa | ivings |
|------|-----|------------|--------|
| сом  | IND | RES        | Total  |
| 387  | 687 | 159        | 1,234  |

#### Lifetime Customer Savings by Market



| COM | IND | RES | Total |
|-----|-----|-----|-------|
|-----|-----|-----|-------|

\$1,511,403

Lifetime Customer Savings for City of Napoleon 50%

Percent of 3-Year MWh Goal

1,234

**MWh Saved** 

#### Residential Savings Measure Installs by Program



| Appliance<br>Recycling | New Appliance<br>Rebates | Lighting (Online and | Total |
|------------------------|--------------------------|----------------------|-------|
|                        |                          | Retail)              |       |
| 24                     | 79                       | 4,533                | 4,636 |

815