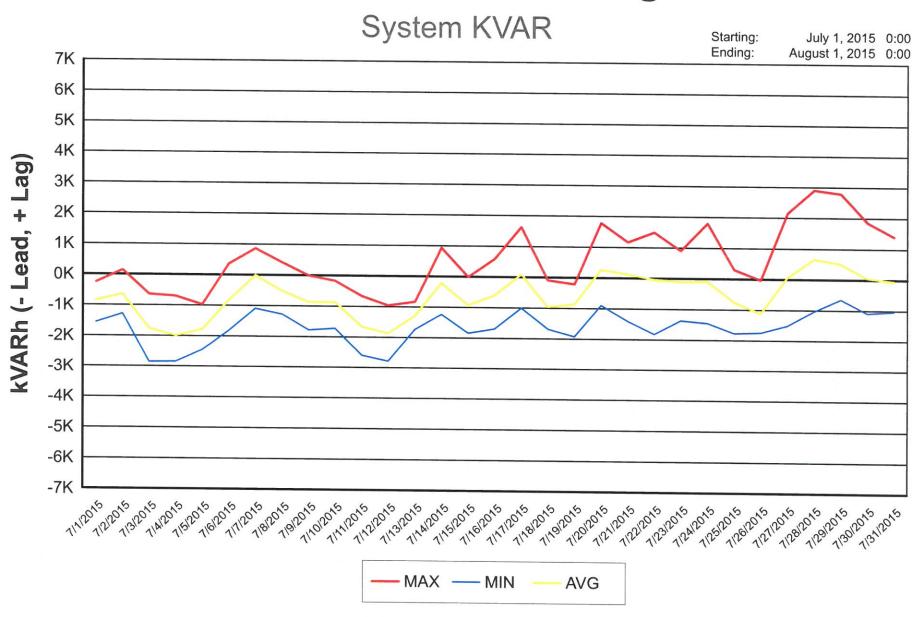

**Electric Department Report** 

Clapp gave the Electric Department Report.

Clapp reported there was a decrease on the solar report due to the higher amounts of rain as compared to last year.