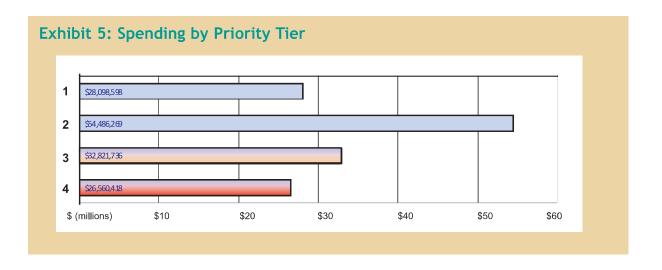

d on a different track or budgeted in a different way altogether. Another option is to rank programs or offers without respect to funding source, but then allocate resources with respect to funding source. Knowing the relative priority of all the offers or programs might generate valuable discussion, even if there is no immediate impact on funding. For example, if a low-ranking offer or program is grant funded, is it still worth providing, especially if that grant expires in the foreseeable future? Ideally, participants will become less fixated on funding sources, realizing that the government has more flexibility than it might think. For example, if a low-priority service is funded by a special earmarked tax, is there a way to reduce or eliminate that service and its tax, and increase a



general tax by an analogous amount? As the government becomes more proficient at expressing the value it is creating for the community, it should be better able to articulate these potential trade-offs to the community.

Of course, no matter what method is selected to allocate resources, remember that priority-driven budgeting, like any budgeting process, is still a political process. As such, it will not and should not lead to "scientific" or "apolitical" allocation of resources – rather, it should change the tone of budget discussions, from a focus on how money was spent last year to a focus on how the most value can be created for the public using the money that is available this year.

**Step 7 Intended Result:** Align resource allocation consistent with the results of priority-drive