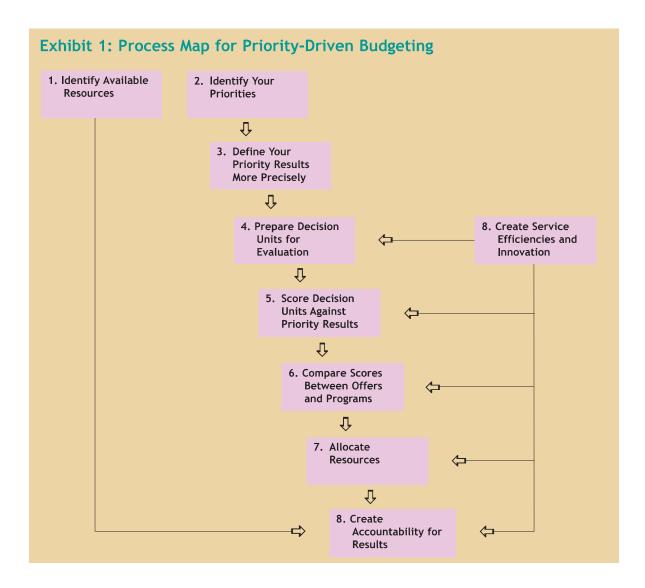

#### MONDAY, SEPTEMBER 28<sup>TH</sup>

- 1) Finance & Budget Committee @6:00 pm
  - a) Approval of Minutes
    - i) The June 22, 2015 meeting minutes are enclosed.
  - b) Discussion Regarding Municipal Income Tax Ordinance
    - i) A draft copy of the Ordinance is enclosed along with information on listing of tax credits given by other cities and potential additional income tax revenue table.
  - c) Third Quarter Budget Adjustments
    - i) The proposed third quarter budget adjustments are enclosed.
  - d) 2016 Budget Discussion
    - i) I have included a Memorandum and information on Priority Based Budgeting
    - ii) <u>Health Insurance</u> attached are the proposed new rates and cost estimates for City Health Insurance as recommended by the Healthcare Cost Committee
    - iii) <u>Debt Listing</u> Summary of 2016 Debt Listing, Debt Amortization Schedule and Debt Funding Schedule are enclosed.
- 2) CANCELLATION Safety & Human Resources Committee Meeting