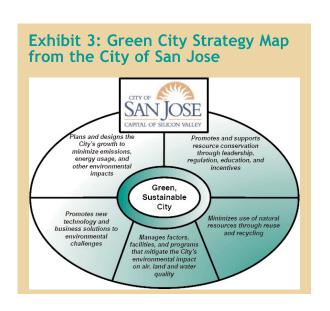

the result are the definitions – they help the city clearly articulate its priorities: "When the City of San Jose \_\_\_\_\_ (fill in the blank with any of the result definitions), then we achieve a Green, Sustainable City."

Consider San Jose's result map relative to your own community. Would your community define the relevance of your organization by its ability to achieve a green, sustainable community? Would your community define a result like a green, sustainable community in a similar or different way?

One of the challenges local governments face is trying to address what can seem like a growing (and seemingly limitless) expectation for programs and services. One of the benefits of developing strategy maps is that local governments can give citizens a more precise description of



the results that make local government relevant. This will establish a shared foundation, a common context for evaluating and prioritizing the programs and services the jurisdiction offers. A service's relative priority can be evaluated only through a common belief about the results local government is striving to achieve.

The City of Walnut Creek knew that citizens and community stakeholders needed to be involved in defining the priority results. The rationale was that the city's priority results would be legitimate only if community members were responsible for establishing the results and their definitions. The city reached out to the community on the radio, in the newspaper, and through the city's newsletters and Web site to invite any citizen to participate in one of several town h