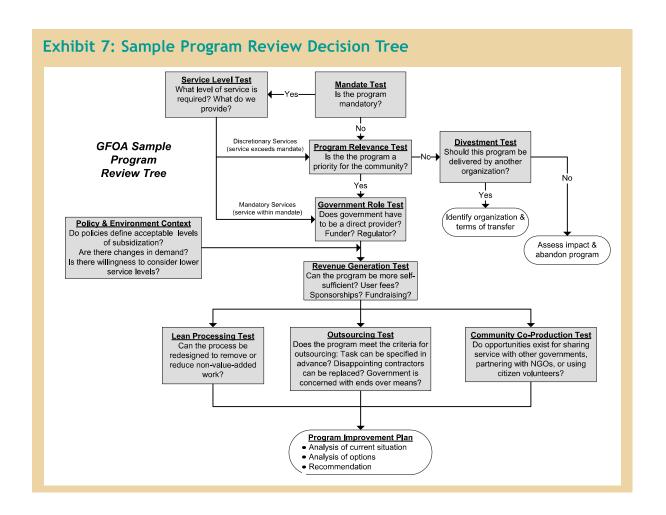

consider how to encourage new ways of structuring programs or offers to best achieve the government's priority results. Some research argues that innovation is a "discipline, just like strategy, planning, or budgeting."11 Public managers who want to encourage innovation will need to develop and institutionalize dedicated processes to generate ideas, select the best ones, implement them, and spread the benefits throughout the organization. Along the way, public managers will need to make use of a variety of implementation strategies, including those that rely on the organization's own resources and those that seek to harness resources from outside. Public managers will also have to create an organizational culture that is not just conducive to innovation, but actively encourages and even



demands it. *The Public Innovator's Playbook* describes one approach to encouraging innovation in this kind of systematic way.<sup>12</sup>

Step 8 Intended Result: Make sure that those who received allocations are held accountable for producing the results that were promised. Find ways to directly encourage efficiency and innovation.

#### Conclusion

Priority-driven budgeting represents a major shift from traditional budgeting methods. A clear understanding of the priority-driven budgeting philosophy should be in place before proceeding down this path, along with a strong level of support – especially from the CEO (whose role is normally to propose the budget) and, ideally, the governing board (whose role is to adopt the budget). Priority-driven budgeting is not a process that is broug