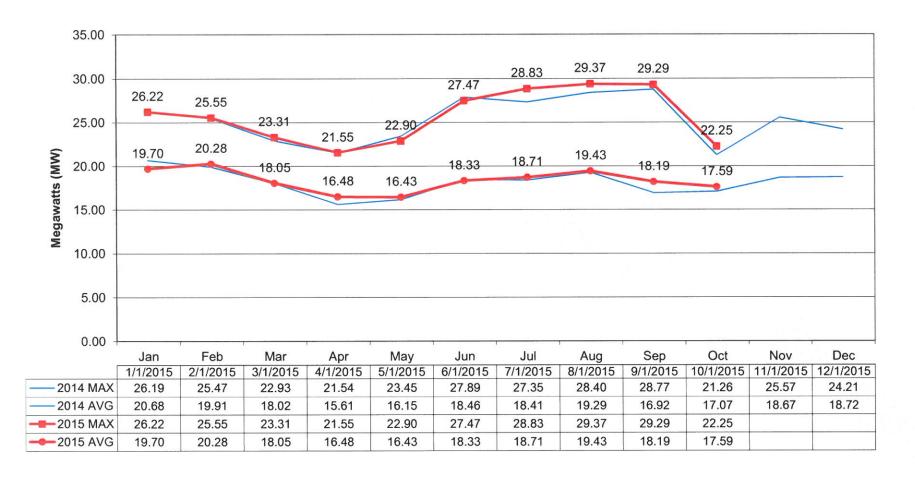

# Helberg Arrived Electric Department Report

Electric Committee member Helberg arrived at 6:32pm. Clapp gave the Electric Department Report.

Clapp explained that the solar megawatt hours are down; however he believes the average should be looked at, adding that the chart includes only the solar and the turbines, not the complete power portfolio for the City. Sheaffer stated that AMP gave the invitation for the City to tour the hydro plants before they are in use in November; Engler stated that he had previously toured the plant before it was purchased by AMP. Irelan will research a tour date with AMP. Helberg asked if the turbines were run in September; Clapp stated that they ran for four (4) days in September.