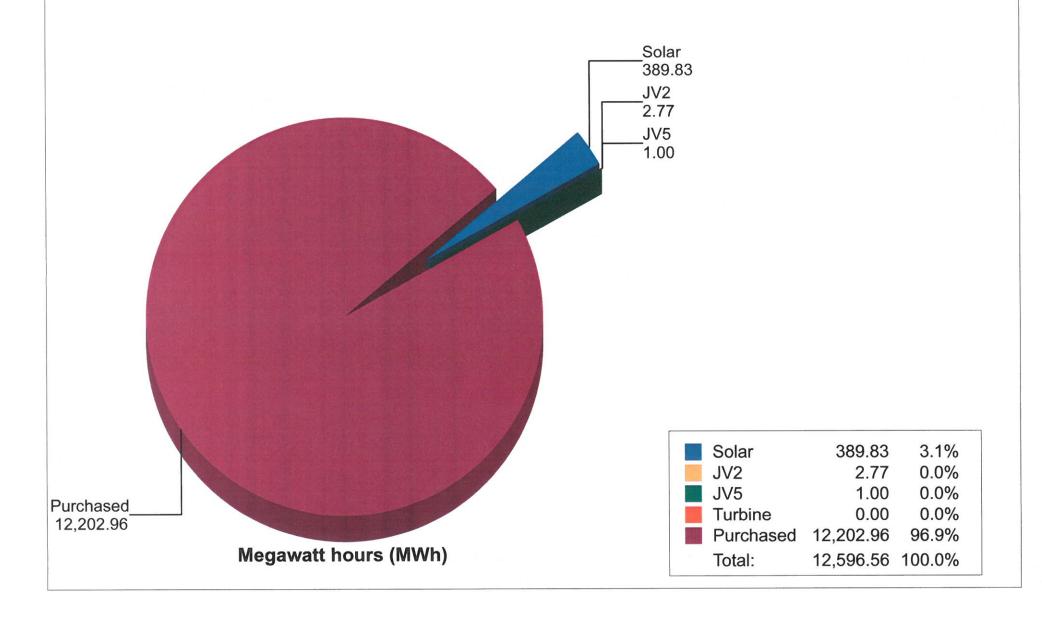

# Helberg Arrived Electric Department Report

Electric Committee member Helberg arrived at 6:32pm. Clapp gave the Electric Department Report.

Clapp explained that the solar megawatt hours are down; however he believes the average should be looked at, adding that the chart includes only the solar and the turbines, not the complete power portfolio for the City. Sheaffer stated that AMP gave the invitation for the City to tour the hydro plants before they are in use in November; Engler stated that he had previously toured the plant before it was purchased by AMP. Irelan will research a tour date with AMP. Helberg asked if the turbines were run in September; Clapp stated that they ran for four (4) days in September.