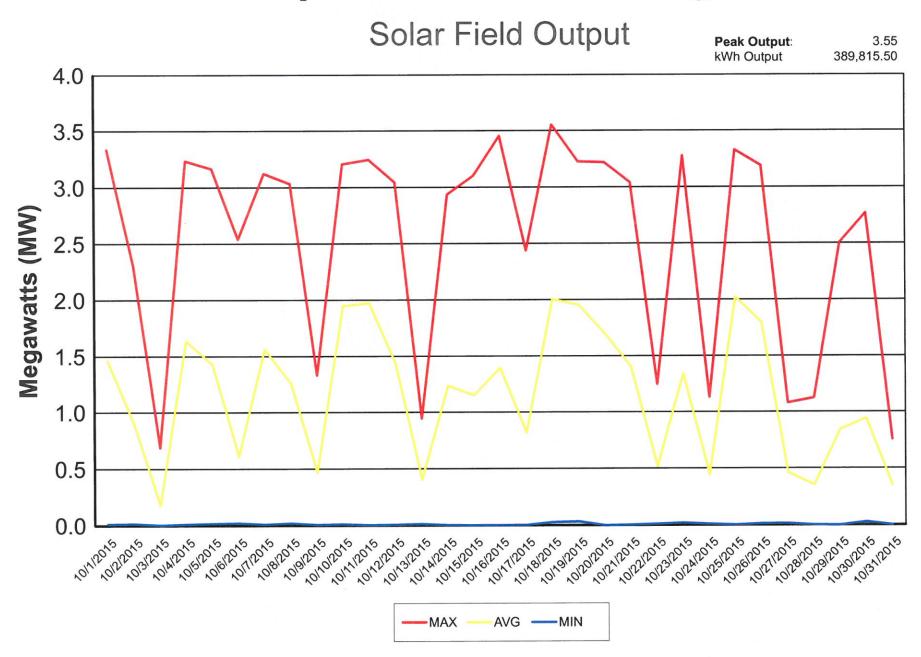

# Helberg Arrived Electric Department Report

Electric Committee member Helberg arrived at 6:32pm. Clapp gave the Electric Department Report.

Clapp explained that the solar megawatt hours are down; however he believes the average should be looked at, adding that the chart includes only the solar and the turbines, not the complete power portfolio for the City. Sheaffer stated that AMP gave the invitation for the City to tour the hydro plants before they are in use in November; Engler stated that he had previously toured the plant before it was purchased by AMP. Irelan will research a tour date with AMP. Helberg asked if the turbines were run in September; Clapp stated that they ran for four (4) days in September.