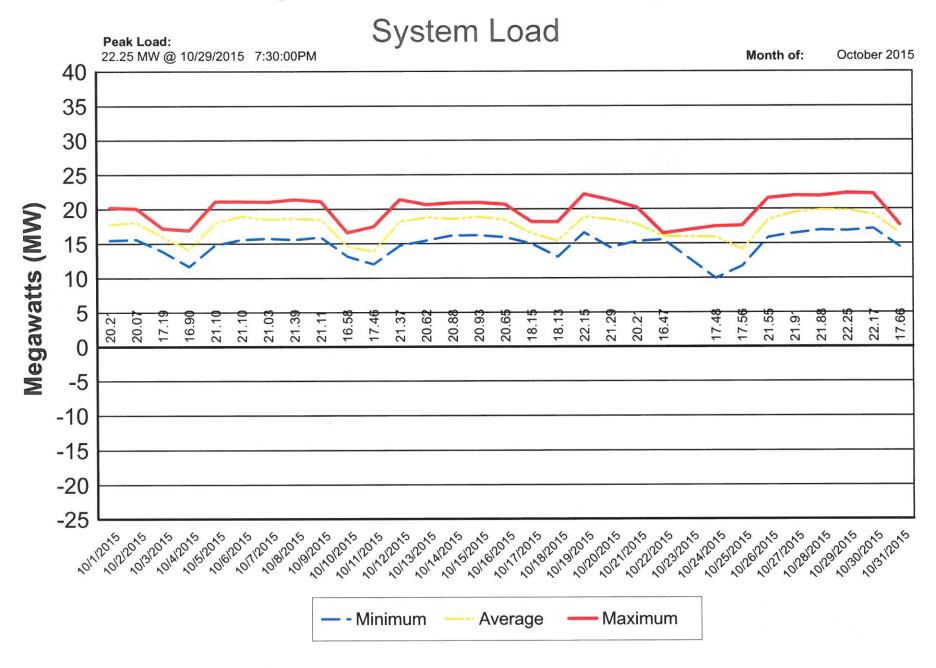

# Helberg Arrived Electric Department Report

Electric Committee member Helberg arrived at 6:32pm. Clapp gave the Electric Department Report.

Clapp explained that the solar megawatt hours are down; however he believes the average should be looked at, adding that the chart includes only the solar and the turbines, not the complete power portfolio for the City. Sheaffer stated that AMP gave the invitation for the City to tour the hydro plants before they are in use in November; Engler stated that he had previously toured the plant before it was purchased by AMP. Irelan will research a tour date with AMP. Helberg asked if the turbines were run in September; Clapp stated that they ran for four (4) days in September.