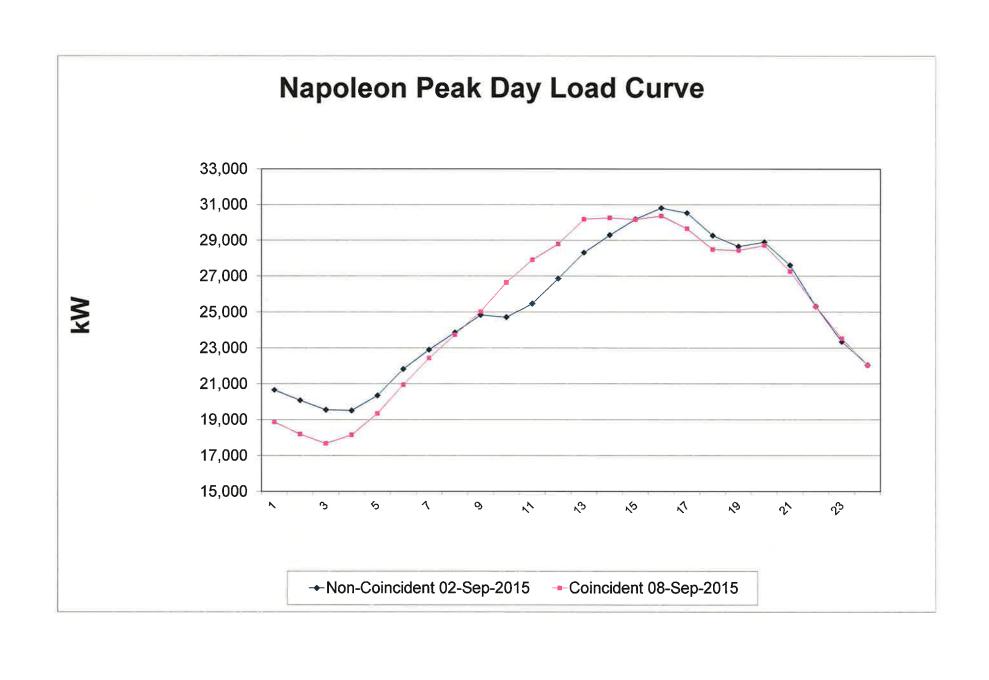

# Helberg Arrived Electric Department Report

Electric Committee member Helberg arrived at 6:32pm. Clapp gave the Electric Department Report.

Clapp explained that the solar megawatt hours are down; however he believes the average should be looked at, adding that the chart includes only the solar and the turbines, not the complete power portfolio for the City. Sheaffer stated that AMP gave the invitation for the City to tour the hydro plants before they are in use in November; Engler stated that he had previously toured the plant before it was purchased by AMP. Irelan will research a tour date with AMP. Helberg asked if the turbines were run in September; Clapp stated that they ran for four (4) days in September.