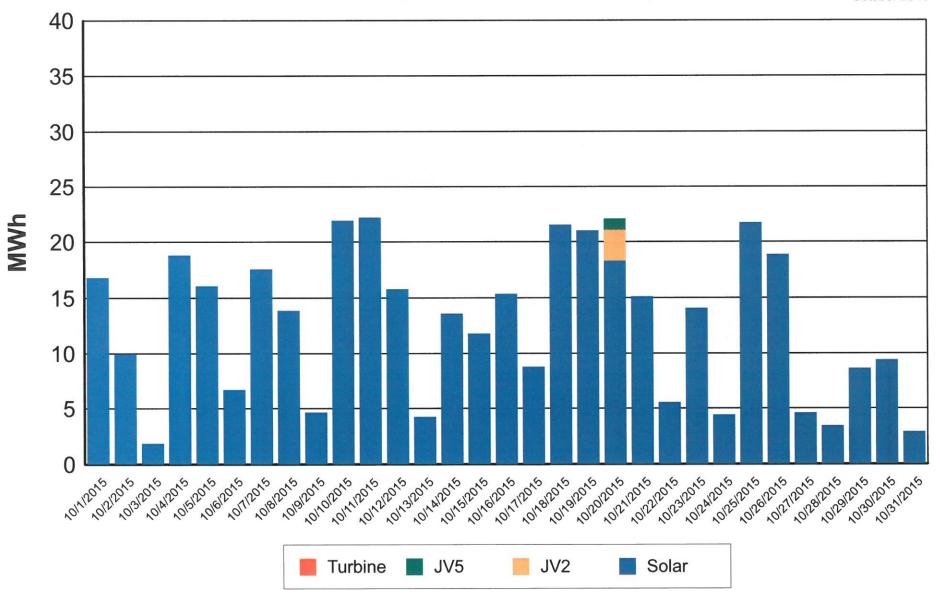

# Helberg Arrived Electric Department Report

Electric Committee member Helberg arrived at 6:32pm. Clapp gave the Electric Department Report.

Clapp explained that the solar megawatt hours are down; however he believes the average should be looked at, adding that the chart includes only the solar and the turbines, not the complete power portfolio for the City. Sheaffer stated that AMP gave the invitation for the City to tour the hydro plants before they are in use in November; Engler stated that he had previously toured the plant before it was purchased by AMP. Irelan will research a tour date with AMP. Helberg asked if the turbines were run in September; Clapp stated that they ran for four (4) days in September.