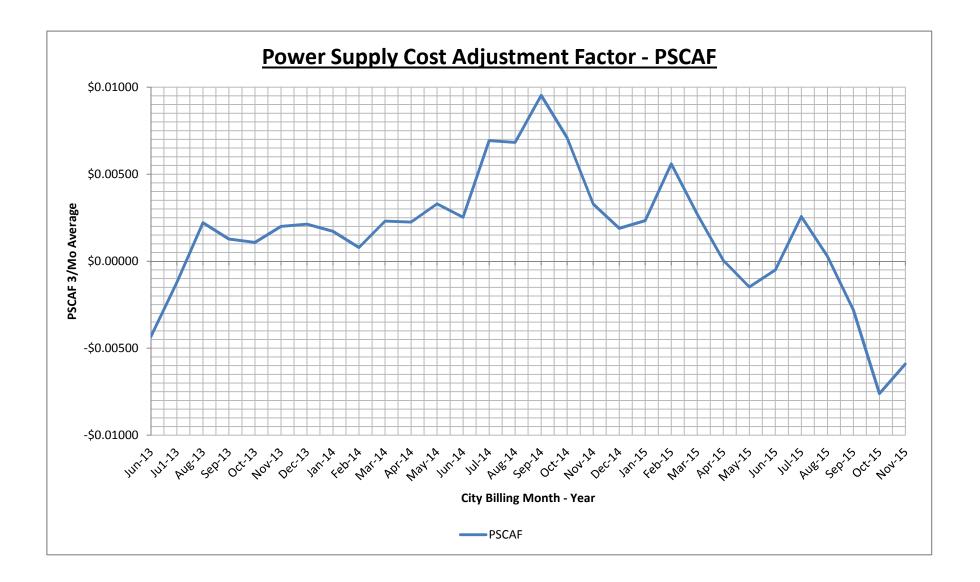

PSCAF three (3) month averaged factor: -\$0.00591

JV2: \$0.035819 JV5: \$0.035819

- III. Electric Department Report
- IV. Discussion regarding Rate Levelization Program (Tabled)
- V. Any other matters currently assigned to the Committee
- VI. Adjournment

Three (3) month averaged factor: - \$0.00761 JV2: \$0.040095 JV5: \$0.040095

Roll call vote on above motion: Yea- Cordes, DeWit, Engler

Nay-

Motion: Maassel Second: Sheaffer

To accept the BOPA recommendation for approval of Power Supply

Cost Adjustment Factor for 2015 as follows: Three (3) month averaged factor: - \$0.00761
JV2: \$0.040095
JV5: \$0.040095

Roll call vote on above motion:

Yea- Maassel, Sheaffer

Nay-

| <b>NOVEME</b> | BER 2015  |                |    | City of Napoleon, Ohio |                |     |                 |     |           |            |               |     |            |           |           |
|---------------|-----------|----------------|----|------------------------|----------------|-----|-----------------|-----|-----------|------------|---------------|-----|------------|-----------|-----------|
|               |           | <u>DETERMI</u> | N  | ATION OF MO            | ONTHLY - PO    | W   | ER SUPPLY       | CC  | OST ADJUS | <b>T</b> 6 | MENT FAC      | CTC | OR (PSCAI  | <u>=)</u> |           |
|               |           |                |    |                        |                |     |                 |     |           |            |               |     |            |           |           |
| AMP           |           | City           |    | Power                  |                |     |                 |     | Rolling   |            | Less: Fixed   |     | PSCA       |           | PSCAF     |
| Billed        | City      | Net            |    | Supply Costs           |                |     | onth Totals     |     | 3 Month   |            | Base Power    |     | Dollar     |           | 3 MONTH   |
| Usage         | Billing   | kWh            |    | (Net of Known)         | Current + P    | ric |                 |     | Average   |            | Supply        |     | Difference |           | AVERAGED  |
| Month         | Month     | Delivered      |    | (Credit's)             | kWh            |     | Cost            |     | Cost      |            | Cost          |     | + of (-)   | -         | FACTOR    |
| (a)           | (b)       | (c)            |    | (d)                    | (e)            |     | (f)             |     | (g)       |            | (h)           |     | (i)        |           | (j)       |
|               |           | Actual Billed  |    | Actual Billed          | c + prior 2 Mo |     | d + prior 2 Mo  |     | f/e       | \$0        | 0.07194 Fixed |     | g + h      | L         | i X 1.075 |
|               |           |                |    |                        | 40.000.070     | _   | 0.074.700.07    |     | 0.07040   | _          | (2.27.12.1)   |     | 0.00440    | _         | 0.004.07  |
| July '13      | Sept '13  | 15,155,085     | _  | 1,079,067.22           | 42,008,376     |     |                 |     | 0.07312   |            | (0.07194)     |     | 0.00118    |           | 0.00127   |
| Aug '13       | Oct '13   | , ,            | \$ | 1,076,578.75           | 43,901,780     | -   |                 |     | 0.07295   | •          | (0.07194)     |     | 0.00101    |           | 0.00108   |
| Sept '13      | Nov '13   |                | \$ | 1,034,603.30           | 43,226,561     |     |                 |     | 0.07380   |            | (0.07194)     |     | 0.00186    |           | 0.00200   |
| Oct '13       | Dec '13   |                | \$ | 955,194.81             | 41,479,797     |     |                 |     | 0.07392   |            | (0.07194)     | _   | 0.00198    |           | 0.00213   |
| Nov '13       | Jan '14   | , ,            | \$ | 928,309.84             | 39,686,377     |     |                 |     | 0.07353   | т —        | (0.07194)     |     | 0.00159    |           | 0.00171   |
| Dec '13       | Feb '14   | · ·            | \$ |                        | 41,137,815     |     |                 |     | 0.07267   | •          | (0.07194)     |     | 0.00073    |           | 0.00079   |
| Jan '14       | March '14 |                | \$ | 1,172,398.60           | 43,288,581     | -   |                 | т   | 0.07408   |            | (0.07194)     | _   | 0.00214    |           | 0.00230   |
| Feb '14       | April '14 |                | \$ | 947,067.14             | 43,571,256     | -   |                 |     | 0.07403   |            | (0.07194)     | _   | 0.00209    |           | 0.00225   |
| March '14     | May '14   |                | \$ |                        | 42,638,562     |     |                 |     | 0.07501   |            |               |     | 0.00307    |           | 0.00330   |
| April '14     | June '14  | , ,            | \$ | 857,959.09             | 38,821,566     | -   |                 |     | 0.07428   | •          | (0.07194)     |     | 0.00234    |           | 0.00252   |
| May '14       | July '14  | · · ·          | \$ | 1,033,671.88           | 37,895,313     |     |                 |     | 0.07839   |            | (0.07194)     |     | 0.00645    |           | 0.00693   |
| June '14      | Aug '14   | , ,            | \$ | 1,106,124.65           | 38,287,710     |     |                 |     | 0.07830   | •          | (0.07194)     | _   | 0.00636    |           | 0.00683   |
| July '14      | Sept '14  | , ,            | \$ |                        | 40,946,320     |     |                 |     | 0.08081   |            | (0.07194)     | _   | 0.00887    |           | 0.00953   |
| Aug '14       | Oct '14   |                | \$ |                        | 43,358,228     |     |                 |     | 0.07854   |            | (0.07194)     |     | 0.00660    |           | 0.00709   |
| Sept '14      | Nov '14   | , ,            | \$ | 873,122.55             | 42,298,515     |     |                 |     | 0.07500   | •          | (0.07194)     |     | 0.00306    |           | 0.00329   |
| Oct '14       | Dec '14   |                | \$ | 1,007,380.97           | 40,854,845     |     |                 |     | 0.07369   |            | (0.07194)     |     | 0.00175    |           | 0.00189   |
| Nov '14       | Jan '15   |                | \$ |                        | 39,521,652     |     |                 |     | 0.07411   |            | (0.07194)     | _   | 0.00217    |           | 0.00233   |
| Dec '14       | Feb '15   | , ,            | \$ |                        | 40,617,941     | -   |                 |     | 0.07714   | •          | (0.07194)     |     | 0.00520    |           | 0.00559   |
| Jan '15       | March '15 | · ·            | \$ | 1,036,847.14           | 42,475,644     |     |                 |     | 0.07446   |            | (0.07194)     |     | 0.00252    |           | 0.00271   |
| Feb '15       | April '15 |                | \$ | 960,357.18             | 42,712,298     |     |                 | т   | 0.07199   |            | (0.07194)     |     | 0.00005    |           | 0.00005   |
| March '15     | -         |                |    |                        | 42,526,343     |     |                 |     | 0.07056   | \$         | (0.07194)     |     | (0.00138)  |           |           |
| April '15     | June '15  | 12,167,778     |    | 886,097.15             | 39,879,387     |     |                 |     | 0.07147   |            |               | _   | (0.00047)  |           |           |
| May '15       | July '15  | 11,261,298     | _  | 881,002.83             | 37,273,338     |     |                 |     | 0.07433   | •          | (0.07194)     | _   | 0.00239    |           | 0.00257   |
| Jun '15       | Aug '15   |                | \$ | 916,655.51             | 37,167,598     |     |                 |     | 0.07221   |            | (0.07194)     | _   | 0.00027    |           | 0.00029   |
| Jul '15       | Sep '15   | 15,053,827     | _  | 979,654.01             | 40,053,647     |     |                 |     | 0.06934   |            | (0.07194)     | _   | (0.00260)  |           | (0.00280) |
| Aug '15       | Oct '15   | 15,336,926     | \$ | 965,909.05             | 44,129,275     | \$  |                 | т . | 0.06486   | т.         | (0.07194)     | \$  | (0.00708)  | 4         | (0.00761) |
| Sept '15      | Nov '15   | 14,245,268     | \$ | 1,020,249.35           | 44,636,021     | (   | \$ 2,965,812.41 | \$  | 0.06644   | \$         | (0.07194)     | \$  | (0.00550)  | \$        | (0.00591) |