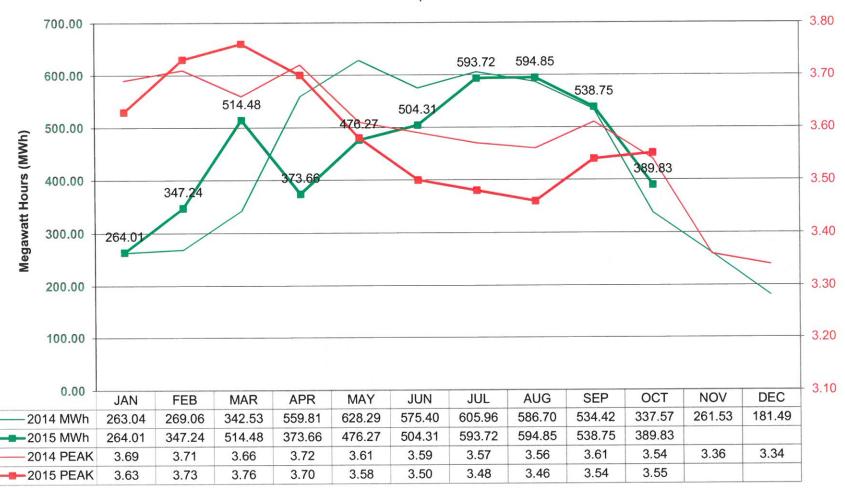

# Helberg Arrived Electric Department Report

Electric Committee member Helberg arrived at 6:32pm. Clapp gave the Electric Department Report.

Clapp explained that the solar megawatt hours are down; however he believes the average should be looked at, adding that the chart includes only the solar and the turbines, not the complete power portfolio for the City. Sheaffer stated that AMP gave the invitation for the City to tour the hydro plants before they are in use in November; Engler stated that he had previously toured the plant before it was purchased by AMP. Irelan will research a tour date with AMP. Helberg asked if the turbines were run in September; Clapp stated that they ran for four (4) days in September.