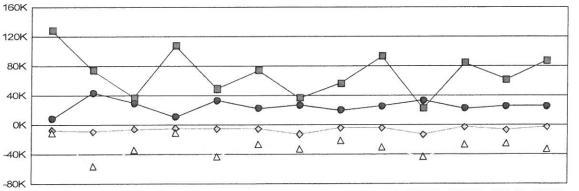

CITY OF NAPOLEON FIRE/EMS FINANCE OFFICER SUMMARY July 2015 EFO1

|                                                                                                                                              |                                                                                                                                       |                                                                                                                                    | Client Su                                                                        |                                                                                                                                    |                                                                                                                                              |                                                                                                                                              |                                                       |
|----------------------------------------------------------------------------------------------------------------------------------------------|---------------------------------------------------------------------------------------------------------------------------------------|------------------------------------------------------------------------------------------------------------------------------------|----------------------------------------------------------------------------------|------------------------------------------------------------------------------------------------------------------------------------|----------------------------------------------------------------------------------------------------------------------------------------------|----------------------------------------------------------------------------------------------------------------------------------------------|-------------------------------------------------------|
| Post Month                                                                                                                                   | Gross<br>Charges                                                                                                                      | Gross<br>Receipts                                                                                                                  | Refunds                                                                          | Net<br>Receipts                                                                                                                    | Adjustments /                                                                                                                                | Aging<br>Balance                                                                                                                             | Transports                                            |
| July 2014                                                                                                                                    | \$0.00                                                                                                                                | \$22,434.07                                                                                                                        | \$0.00                                                                           | \$22,434.07                                                                                                                        | -\$32,429.77                                                                                                                                 | \$101,631.50                                                                                                                                 | 0                                                     |
| August 2014<br>September 2014<br>October 2014<br>November 2014<br>December 2014<br>January 2015<br>February 2015<br>March 2015<br>April 2015 | \$128,420.99<br>\$74,459.10<br>\$37,565.84<br>\$108,230.18<br>\$49,597.33<br>\$74,564.80<br>\$37,236.28<br>\$57,005.50<br>\$93,818.09 | \$8,759.72<br>\$44,096.03<br>\$29,961.69<br>\$10,926.54<br>\$33,641.21<br>\$22,977.38<br>\$28,660.86<br>\$20,291.50<br>\$26,272.41 | \$0.00<br>\$0.00<br>\$0.00<br>\$0.00<br>\$0.00<br>\$1,278.08<br>\$0.00<br>\$0.00 | \$8,759.72<br>\$44,096.03<br>\$29,961.69<br>\$10,926.54<br>\$33,641.21<br>\$22,977.38<br>\$27,382.78<br>\$20,291.50<br>\$26,272.41 | -\$14,905.67<br>-\$63,871.59<br>-\$39,290.50<br>-\$14,584.77<br>-\$47,416.53<br>-\$30,421.53<br>-\$41,296.06<br>-\$24,397.17<br>-\$35,034.56 | \$206,387.10<br>\$172,878.58<br>\$141,192.23<br>\$223,911.10<br>\$192,450.69<br>\$213,616.58<br>\$182,174.02<br>\$194,490.85<br>\$227,001.97 | 165<br>98<br>50<br>141<br>64<br>96<br>46<br>72<br>119 |
| May 2015<br>June 2015<br>July 2015                                                                                                           | \$22,865.05<br>\$84,687.51<br>\$61,901.85                                                                                             | \$33,502.12<br>\$22,626.41<br>\$26,252.03                                                                                          | \$0.00<br>\$0.00<br>\$0.00                                                       | \$33,502.12<br>\$22,626.41<br>\$26,252.03                                                                                          | -\$55,554.46<br>-\$27,839.77<br>-\$29,382.53                                                                                                 | \$160,810.44<br>\$195,031.77<br>\$201,299.06                                                                                                 | 31<br>105<br>79                                       |
| Total                                                                                                                                        | \$830,352.52                                                                                                                          | and the second                   | \$1,278.08                                                                       | \$306,689.82                                                                                                                       | -\$423,995.14                                                                                                                                |                                                                                                                                              | 1,066                                                 |
| Avg / Month<br>Avg / Transport                                                                                                               | \$69,196.04<br>\$778.94                                                                                                               | \$25,663.99<br>\$288.90                                                                                                            | \$106.51                                                                         |                                                                                                                                    |                                                                                                                                              |                                                                                                                                              |                                                       |