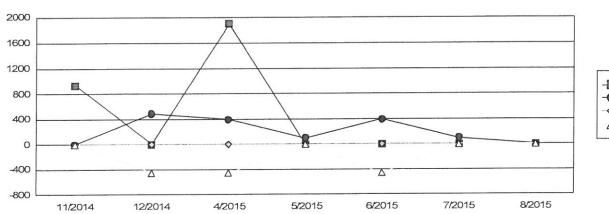

CITY OF NAPOLEON FIRE/EMS FINANCE OFFICER SUMMARY July 2015 EFO1

|                                                                                                                                              |                                                                                                                                       |                                                                                                                                    | Client Su                                                                        |                                                                                                                                    |                                                                                                                                              |                                                                                                                                              |                                                       |
|----------------------------------------------------------------------------------------------------------------------------------------------|---------------------------------------------------------------------------------------------------------------------------------------|------------------------------------------------------------------------------------------------------------------------------------|----------------------------------------------------------------------------------|------------------------------------------------------------------------------------------------------------------------------------|----------------------------------------------------------------------------------------------------------------------------------------------|----------------------------------------------------------------------------------------------------------------------------------------------|-------------------------------------------------------|
| Post Month                                                                                                                                   | Gross<br>Charges                                                                                                                      | Gross<br>Receipts                                                                                                                  | Refunds                                                                          | Net<br>Receipts                                                                                                                    | Adjustments /                                                                                                                                | Aging<br>Balance                                                                                                                             | Transports                                            |
| July 2014                                                                                                                                    | \$0.00                                                                                                                                | \$22,434.07                                                                                                                        | \$0.00                                                                           | \$22,434.07                                                                                                                        | -\$32,429.77                                                                                                                                 | \$101,631.50                                                                                                                                 | 0                                                     |
| August 2014<br>September 2014<br>October 2014<br>November 2014<br>December 2014<br>January 2015<br>February 2015<br>March 2015<br>April 2015 | \$128,420.99<br>\$74,459.10<br>\$37,565.84<br>\$108,230.18<br>\$49,597.33<br>\$74,564.80<br>\$37,236.28<br>\$57,005.50<br>\$93,818.09 | \$8,759.72<br>\$44,096.03<br>\$29,961.69<br>\$10,926.54<br>\$33,641.21<br>\$22,977.38<br>\$28,660.86<br>\$20,291.50<br>\$26,272.41 | \$0.00<br>\$0.00<br>\$0.00<br>\$0.00<br>\$0.00<br>\$1,278.08<br>\$0.00<br>\$0.00 | \$8,759.72<br>\$44,096.03<br>\$29,961.69<br>\$10,926.54<br>\$33,641.21<br>\$22,977.38<br>\$27,382.78<br>\$20,291.50<br>\$26,272.41 | -\$14,905.67<br>-\$63,871.59<br>-\$39,290.50<br>-\$14,584.77<br>-\$47,416.53<br>-\$30,421.53<br>-\$41,296.06<br>-\$24,397.17<br>-\$35,034.56 | \$206,387.10<br>\$172,878.58<br>\$141,192.23<br>\$223,911.10<br>\$192,450.69<br>\$213,616.58<br>\$182,174.02<br>\$194,490.85<br>\$227,001.97 | 165<br>98<br>50<br>141<br>64<br>96<br>46<br>72<br>119 |
| May 2015<br>June 2015<br>July 2015                                                                                                           | \$22,865.05<br>\$84,687.51<br>\$61,901.85                                                                                             | \$33,502.12<br>\$22,626.41<br>\$26,252.03                                                                                          | \$0.00<br>\$0.00<br>\$0.00                                                       | \$33,502.12<br>\$22,626.41<br>\$26,252.03                                                                                          | -\$55,554.46<br>-\$27,839.77<br>-\$29,382.53                                                                                                 | \$160,810.44<br>\$195,031.77<br>\$201,299.06                                                                                                 | 31<br>105<br>79                                       |
| Total                                                                                                                                        | \$830,352.52                                                                                                                          | and the second                   | \$1,278.08                                                                       | \$306,689.82                                                                                                                       | -\$423,995.14                                                                                                                                |                                                                                                                                              | 1,066                                                 |
| Avg / Month<br>Avg / Transport                                                                                                               | \$69,196.04<br>\$778.94                                                                                                               | \$25,663.99<br>\$288.90                                                                                                            | \$106.51                                                                         |                                                                                                                                    |                                                                                                                                              |                                                                                                                                              |                                                       |

---Sum of @Charge ---Sum of @Receipt --->Sum of @Collect ∆ Sum of @Discounts

Page 1 of 9

8/6/2015

| 1                   |             | CHAR    | GES       |         |          | GROSS R | ECEIPTS  |         |
|---------------------|-------------|---------|-----------|---------|----------|---------|----------|---------|
|                     | MONTH TO DA | TE      | YEAR TO I | DATE    | MONTH T  | O DATE  | YEAR TO  | DATE    |
| ENCOUNTER TYPE      | Total -     | Percent | Total     | Percent | Total    | Percent | Total    | Percent |
| MEDICARE            | \$24,561    | 39.7%   | \$212,860 | 49.3%   | \$11,700 | 44.6%   | \$92,442 | 51.2%   |
| MEDICARE HMO        | \$8,479     | 13.7%   | \$65,899  | 15.3%   | \$1,683  | 6.4%    | \$23,593 | 13.1%   |
| MEDICAID HMO        | \$13,171    | 21.3%   | \$63,795  | 14.8%   | \$1,137  | 4.3%    | \$11,475 | 6.4%    |
| ANTHEM              | \$2,491     | 4.0%    | \$16,560  | 3.8%    | \$1,357  | 5.2%    | \$5,463  | 3.0%    |
| MEDICAL MUTUAL      | -\$290      | -0.5%   | \$13,924  | 3.2%    | \$1,311  | 5.0%    | \$4,479  | 2.5%    |
| COMMERCIAL PAPER    | \$4,726     | 7.6%    | \$13,577  | 3.1%    | \$196    | 0.7%    | \$4,918  | 2.7%    |
| MEDICAID            | \$2,653     | 4.3%    | \$12,327  | 2.9%    | \$170    | 0.6%    | \$3,190  | 1.8%    |
| AETNA LIFE          | \$1,763     | 2.8%    | \$9,793   | 2.3%    | \$1,210  | 4.6%    | \$3,731  | 2.1%    |
| WORKERS COMPENSATIC | \$874       | 1.4%    | \$6,159   | 1.4%    | \$1,213  | 4.6%    | \$4,910  | 2.7%    |
| SELF PAY            | -\$638      | -1.0%   | \$5,723   | 1.3%    | \$4,156  | 15.8%   | \$19,501 | 10.8%   |
| Others              | \$4,111     | 6.6%    | \$11,463  | 2.7%    | \$2,121  | 8.1%    | \$6,881  | 3.8%    |
| Total               | SC          | 51,902  | \$43      | 2,079   | s        | 26,252  | \$18     | 0,583   |