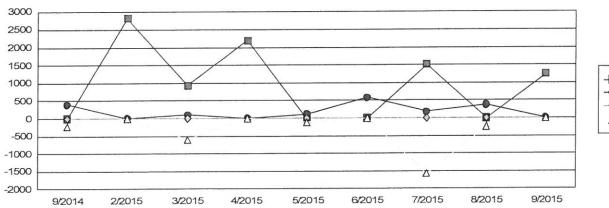

#### 3rd QTR 2015

| Name                            | <u>Twp #</u> | July Pymts |           | Aug Pymts |           | Sept Pymts |            | TO | TAL PYMTS  |
|---------------------------------|--------------|------------|-----------|-----------|-----------|------------|------------|----|------------|
| City of Napoleon                | 11           | \$         | 23,559.96 | \$        | 23,404.78 | \$         | 24,766.07  | \$ | 67,550.22  |
|                                 | refunds>     |            |           |           |           | \$         | (4,180.59) |    |            |
| Freedom                         | 12           | \$         | 180.25    | \$        | 376.60    | \$         | -          | \$ | 556.85     |
| Harrison                        | 13           | \$         | 97.37     | \$        | 592.69    | \$         | 628.61     | \$ | 1,275.76   |
|                                 | refunds>     |            |           | -         |           | \$         | (42.91)    |    |            |
| Napoleon Twp                    | 14           | \$         | 2,312.35  | \$        | 1,386.99  | \$         | 2,581.35   | \$ | 6,280.69   |
|                                 | refunds>     |            |           |           |           |            |            |    |            |
| Henry Co South (FtRk)           | 17           | \$         | 102.10    | \$        | -         | \$         |            | \$ | 102.10     |
| Joint Ambulance Dis             |              |            |           |           |           |            |            |    |            |
| TOTALS                          |              | \$         | 26,252.03 | \$        | 25,761.06 | \$         | 23,752.53  | \$ | 75,765.62  |
|                                 |              |            | ok        |           | ok        |            | ok         |    | ok         |
| deposits/credits                |              | \$         | 26,252.03 | \$        | 25,761.06 | \$         | 27,976.03  | \$ | 79,989.12  |
| difference btwn Med3000 & 5th 3 | rd/REFUNDS   |            | -         |           | -         | \$         | (4,223.50) | \$ | (4,223.50) |

CITY OF NAPOLEON FIRE/EMS FINANCE OFFICER SUMMARY July 2015 EFO1

|                                                                                                                                              |                                                                                                                                       |                                                                                                                                    | Client Su                                                                        |                                                                                                                                    |                                                                                                                                              |                                                                                                                                              |                                                       |
|----------------------------------------------------------------------------------------------------------------------------------------------|---------------------------------------------------------------------------------------------------------------------------------------|------------------------------------------------------------------------------------------------------------------------------------|----------------------------------------------------------------------------------|------------------------------------------------------------------------------------------------------------------------------------|----------------------------------------------------------------------------------------------------------------------------------------------|----------------------------------------------------------------------------------------------------------------------------------------------|-------------------------------------------------------|
| Post Month                                                                                                                                   | Gross<br>Charges                                                                                                                      | Gross<br>Receipts                                                                                                                  | Refunds                                                                          | Net<br>Receipts                                                                                                                    | Adjustments /                                                                                                                                | Aging<br>Balance                                                                                                                             | Transports                                            |
| July 2014                                                                                                                                    | \$0.00                                                                                                                                | \$22,434.07                                                                                                                        | \$0.00                                                                           | \$22,434.07                                                                                                                        | -\$32,429.77                                                                                                                                 | \$101,631.50                                                                                                                                 | 0                                                     |
| August 2014<br>September 2014<br>October 2014<br>November 2014<br>December 2014<br>January 2015<br>February 2015<br>March 2015<br>April 2015 | \$128,420.99<br>\$74,459.10<br>\$37,565.84<br>\$108,230.18<br>\$49,597.33<br>\$74,564.80<br>\$37,236.28<br>\$57,005.50<br>\$93,818.09 | \$8,759.72<br>\$44,096.03<br>\$29,961.69<br>\$10,926.54<br>\$33,641.21<br>\$22,977.38<br>\$28,660.86<br>\$20,291.50<br>\$26,272.41 | \$0.00<br>\$0.00<br>\$0.00<br>\$0.00<br>\$0.00<br>\$1,278.08<br>\$0.00<br>\$0.00 | \$8,759.72<br>\$44,096.03<br>\$29,961.69<br>\$10,926.54<br>\$33,641.21<br>\$22,977.38<br>\$27,382.78<br>\$20,291.50<br>\$26,272.41 | -\$14,905.67<br>-\$63,871.59<br>-\$39,290.50<br>-\$14,584.77<br>-\$47,416.53<br>-\$30,421.53<br>-\$41,296.06<br>-\$24,397.17<br>-\$35,034.56 | \$206,387.10<br>\$172,878.58<br>\$141,192.23<br>\$223,911.10<br>\$192,450.69<br>\$213,616.58<br>\$182,174.02<br>\$194,490.85<br>\$227,001.97 | 165<br>98<br>50<br>141<br>64<br>96<br>46<br>72<br>119 |
| May 2015<br>June 2015<br>July 2015                                                                                                           | \$22,865.05<br>\$84,687.51<br>\$61,901.85                                                                                             | \$33,502.12<br>\$22,626.41<br>\$26,252.03                                                                                          | \$0.00<br>\$0.00<br>\$0.00                                                       | \$33,502.12<br>\$22,626.41<br>\$26,252.03                                                                                          | -\$55,554.46<br>-\$27,839.77<br>-\$29,382.53                                                                                                 | \$160,810.44<br>\$195,031.77<br>\$201,299.06                                                                                                 | 31<br>105<br>79                                       |
| Total                                                                                                                                        | \$830,352.52                                                                                                                          | and the second                   | \$1,278.08                                                                       | \$306,689.82                                                                                                                       | -\$423,995.14                                                                                                                                |                                                                                                                                              | 1,066                                                 |
| Avg / Month<br>Avg / Transport                                                                                                               | \$69,196.04<br>\$778.94                                                                                                               | \$25,663.99<br>\$288.90                                                                                                            | \$106.51                                                                         |                                                                                                                                    |                                                                                                                                              |                                                                                                                                              |                                                       |