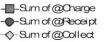

---Sum of @Charge ---Sum of @Receipt --->Sum of @Collect ∆ Sum of @Discounts

Page 1 of 9

8/6/2015

| 1                   |             | CHAR    | GES       |         |          | GROSS R | ECEIPTS  |         |
|---------------------|-------------|---------|-----------|---------|----------|---------|----------|---------|
|                     | MONTH TO DA | TE      | YEAR TO I | DATE    | MONTH T  | O DATE  | YEAR TO  | DATE    |
| ENCOUNTER TYPE      | Total -     | Percent | Total     | Percent | Total    | Percent | Total    | Percent |
| MEDICARE            | \$24,561    | 39.7%   | \$212,860 | 49.3%   | \$11,700 | 44.6%   | \$92,442 | 51.2%   |
| MEDICARE HMO        | \$8,479     | 13.7%   | \$65,899  | 15.3%   | \$1,683  | 6.4%    | \$23,593 | 13.1%   |
| MEDICAID HMO        | \$13,171    | 21.3%   | \$63,795  | 14.8%   | \$1,137  | 4.3%    | \$11,475 | 6.4%    |
| ANTHEM              | \$2,491     | 4.0%    | \$16,560  | 3.8%    | \$1,357  | 5.2%    | \$5,463  | 3.0%    |
| MEDICAL MUTUAL      | -\$290      | -0.5%   | \$13,924  | 3.2%    | \$1,311  | 5.0%    | \$4,479  | 2.5%    |
| COMMERCIAL PAPER    | \$4,726     | 7.6%    | \$13,577  | 3.1%    | \$196    | 0.7%    | \$4,918  | 2.7%    |
| MEDICAID            | \$2,653     | 4.3%    | \$12,327  | 2.9%    | \$170    | 0.6%    | \$3,190  | 1.8%    |
| AETNA LIFE          | \$1,763     | 2.8%    | \$9,793   | 2.3%    | \$1,210  | 4.6%    | \$3,731  | 2.1%    |
| WORKERS COMPENSATIC | \$874       | 1.4%    | \$6,159   | 1.4%    | \$1,213  | 4.6%    | \$4,910  | 2.7%    |
| SELF PAY            | -\$638      | -1.0%   | \$5,723   | 1.3%    | \$4,156  | 15.8%   | \$19,501 | 10.8%   |
| Others              | \$4,111     | 6.6%    | \$11,463  | 2.7%    | \$2,121  | 8.1%    | \$6,881  | 3.8%    |
| Total               | SC          | 51,902  | \$43      | 2,079   | s        | 26,252  | \$18     | 0,583   |