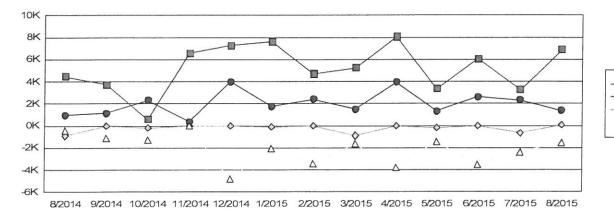

#### 3rd QTR 2015

| Name                            | <u>Twp #</u> | July Pymts |           | Aug Pymts |           | Sept Pymts |            | TO | TAL PYMTS  |
|---------------------------------|--------------|------------|-----------|-----------|-----------|------------|------------|----|------------|
| City of Napoleon                | 11           | \$         | 23,559.96 | \$        | 23,404.78 | \$         | 24,766.07  | \$ | 67,550.22  |
|                                 | refunds>     |            |           |           |           | \$         | (4,180.59) |    |            |
| Freedom                         | 12           | \$         | 180.25    | \$        | 376.60    | \$         | -          | \$ | 556.85     |
| Harrison                        | 13           | \$         | 97.37     | \$        | 592.69    | \$         | 628.61     | \$ | 1,275.76   |
|                                 | refunds>     |            |           | -         |           | \$         | (42.91)    |    |            |
| Napoleon Twp                    | 14           | \$         | 2,312.35  | \$        | 1,386.99  | \$         | 2,581.35   | \$ | 6,280.69   |
|                                 | refunds>     |            |           |           |           |            |            |    |            |
| Henry Co South (FtRk)           | 17           | \$         | 102.10    | \$        | -         | \$         |            | \$ | 102.10     |
| Joint Ambulance Dis             |              |            |           |           |           |            |            |    |            |
| TOTALS                          |              | \$         | 26,252.03 | \$        | 25,761.06 | \$         | 23,752.53  | \$ | 75,765.62  |
|                                 |              |            | ok        |           | ok        |            | ok         |    | ok         |
| deposits/credits                |              | \$         | 26,252.03 | \$        | 25,761.06 | \$         | 27,976.03  | \$ | 79,989.12  |
| difference btwn Med3000 & 5th 3 | rd/REFUNDS   |            | -         |           | -         | \$         | (4,223.50) | \$ | (4,223.50) |

CITY OF NAPOLEON FIRE/EMS FINANCE OFFICER SUMMARY July 2015 EFO1

|                                                                                                                                              |                                                                                                                                       |                                                                                                                                    | Client Su                                                                        |                                                                                                                                    |                                                                                                                                              |                                                                                                                                              |                                                       |
|----------------------------------------------------------------------------------------------------------------------------------------------|---------------------------------------------------------------------------------------------------------------------------------------|------------------------------------------------------------------------------------------------------------------------------------|----------------------------------------------------------------------------------|------------------------------------------------------------------------------------------------------------------------------------|----------------------------------------------------------------------------------------------------------------------------------------------|----------------------------------------------------------------------------------------------------------------------------------------------|-------------------------------------------------------|
| Post Month                                                                                                                                   | Gross<br>Charges                                                                                                                      | Gross<br>Receipts                                                                                                                  | Refunds                                                                          | Net<br>Receipts                                                                                                                    | Adjustments /                                                                                                                                | Aging<br>Balance                                                                                                                             | Transports                                            |
| July 2014                                                                                                                                    | \$0.00                                                                                                                                | \$22,434.07                                                                                                                        | \$0.00                                                                           | \$22,434.07                                                                                                                        | -\$32,429.77                                                                                                                                 | \$101,631.50                                                                                                                                 | 0                                                     |
| August 2014<br>September 2014<br>October 2014<br>November 2014<br>December 2014<br>January 2015<br>February 2015<br>March 2015<br>April 2015 | \$128,420.99<br>\$74,459.10<br>\$37,565.84<br>\$108,230.18<br>\$49,597.33<br>\$74,564.80<br>\$37,236.28<br>\$57,005.50<br>\$93,818.09 | \$8,759.72<br>\$44,096.03<br>\$29,961.69<br>\$10,926.54<br>\$33,641.21<br>\$22,977.38<br>\$28,660.86<br>\$20,291.50<br>\$26,272.41 | \$0.00<br>\$0.00<br>\$0.00<br>\$0.00<br>\$0.00<br>\$1,278.08<br>\$0.00<br>\$0.00 | \$8,759.72<br>\$44,096.03<br>\$29,961.69<br>\$10,926.54<br>\$33,641.21<br>\$22,977.38<br>\$27,382.78<br>\$20,291.50<br>\$26,272.41 | -\$14,905.67<br>-\$63,871.59<br>-\$39,290.50<br>-\$14,584.77<br>-\$47,416.53<br>-\$30,421.53<br>-\$41,296.06<br>-\$24,397.17<br>-\$35,034.56 | \$206,387.10<br>\$172,878.58<br>\$141,192.23<br>\$223,911.10<br>\$192,450.69<br>\$213,616.58<br>\$182,174.02<br>\$194,490.85<br>\$227,001.97 | 165<br>98<br>50<br>141<br>64<br>96<br>46<br>72<br>119 |
| May 2015<br>June 2015<br>July 2015                                                                                                           | \$22,865.05<br>\$84,687.51<br>\$61,901.85                                                                                             | \$33,502.12<br>\$22,626.41<br>\$26,252.03                                                                                          | \$0.00<br>\$0.00<br>\$0.00                                                       | \$33,502.12<br>\$22,626.41<br>\$26,252.03                                                                                          | -\$55,554.46<br>-\$27,839.77<br>-\$29,382.53                                                                                                 | \$160,810.44<br>\$195,031.77<br>\$201,299.06                                                                                                 | 31<br>105<br>79                                       |
| Total                                                                                                                                        | \$830,352.52                                                                                                                          | and the second                   | \$1,278.08                                                                       | \$306,689.82                                                                                                                       | -\$423,995.14                                                                                                                                |                                                                                                                                              | 1,066                                                 |
| Avg / Month<br>Avg / Transport                                                                                                               | \$69,196.04<br>\$778.94                                                                                                               | \$25,663.99<br>\$288.90                                                                                                            | \$106.51                                                                         |                                                                                                                                    |                                                                                                                                              |                                                                                                                                              |                                                       |