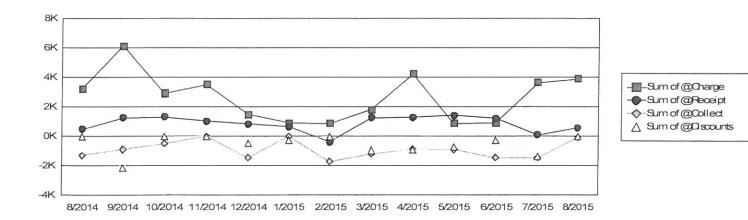

CITY OF NAPOLEON FIRE/EMS FINANCE OFFICER SUMMARY July 2015 EFO1

|                                                                                                                                              |                                                                                                                                       |                                                                                                                                    | Client Su                                                                        |                                                                                                                                    |                                                                                                                                              |                                                                                                                                              |                                                       |
|----------------------------------------------------------------------------------------------------------------------------------------------|---------------------------------------------------------------------------------------------------------------------------------------|------------------------------------------------------------------------------------------------------------------------------------|----------------------------------------------------------------------------------|------------------------------------------------------------------------------------------------------------------------------------|----------------------------------------------------------------------------------------------------------------------------------------------|----------------------------------------------------------------------------------------------------------------------------------------------|-------------------------------------------------------|
| Post Month                                                                                                                                   | Gross<br>Charges                                                                                                                      | Gross<br>Receipts                                                                                                                  | Refunds                                                                          | Net<br>Receipts                                                                                                                    | Adjustments /                                                                                                                                | Aging<br>Balance                                                                                                                             | Transports                                            |
| July 2014                                                                                                                                    | \$0.00                                                                                                                                | \$22,434.07                                                                                                                        | \$0.00                                                                           | \$22,434.07                                                                                                                        | -\$32,429.77                                                                                                                                 | \$101,631.50                                                                                                                                 | 0                                                     |
| August 2014<br>September 2014<br>October 2014<br>November 2014<br>December 2014<br>January 2015<br>February 2015<br>March 2015<br>April 2015 | \$128,420.99<br>\$74,459.10<br>\$37,565.84<br>\$108,230.18<br>\$49,597.33<br>\$74,564.80<br>\$37,236.28<br>\$57,005.50<br>\$93,818.09 | \$8,759.72<br>\$44,096.03<br>\$29,961.69<br>\$10,926.54<br>\$33,641.21<br>\$22,977.38<br>\$28,660.86<br>\$20,291.50<br>\$26,272.41 | \$0.00<br>\$0.00<br>\$0.00<br>\$0.00<br>\$0.00<br>\$1,278.08<br>\$0.00<br>\$0.00 | \$8,759.72<br>\$44,096.03<br>\$29,961.69<br>\$10,926.54<br>\$33,641.21<br>\$22,977.38<br>\$27,382.78<br>\$20,291.50<br>\$26,272.41 | -\$14,905.67<br>-\$63,871.59<br>-\$39,290.50<br>-\$14,584.77<br>-\$47,416.53<br>-\$30,421.53<br>-\$41,296.06<br>-\$24,397.17<br>-\$35,034.56 | \$206,387.10<br>\$172,878.58<br>\$141,192.23<br>\$223,911.10<br>\$192,450.69<br>\$213,616.58<br>\$182,174.02<br>\$194,490.85<br>\$227,001.97 | 165<br>98<br>50<br>141<br>64<br>96<br>46<br>72<br>119 |
| May 2015<br>June 2015<br>July 2015                                                                                                           | \$22,865.05<br>\$84,687.51<br>\$61,901.85                                                                                             | \$33,502.12<br>\$22,626.41<br>\$26,252.03                                                                                          | \$0.00<br>\$0.00<br>\$0.00                                                       | \$33,502.12<br>\$22,626.41<br>\$26,252.03                                                                                          | -\$55,554.46<br>-\$27,839.77<br>-\$29,382.53                                                                                                 | \$160,810.44<br>\$195,031.77<br>\$201,299.06                                                                                                 | 31<br>105<br>79                                       |
| Total                                                                                                                                        | \$830,352.52                                                                                                                          | and the second                   | \$1,278.08                                                                       | \$306,689.82                                                                                                                       | -\$423,995.14                                                                                                                                |                                                                                                                                              | 1,066                                                 |
| Avg / Month<br>Avg / Transport                                                                                                               | \$69,196.04<br>\$778.94                                                                                                               | \$25,663.99<br>\$288.90                                                                                                            | \$106.51                                                                         |                                                                                                                                    |                                                                                                                                              |                                                                                                                                              |                                                       |