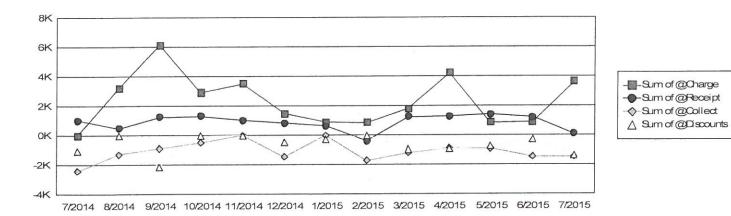

CITY OF NAPOLEON FIRE/EMS FINANCE OFFICER SUMMARY July 2015 EFO1

|                                                                                                                                              |                                                                                                                                       |                                                                                                                                    | Client Su                                                                        |                                                                                                                                    |                                                                                                                                              |                                                                                                                                              |                                                       |
|----------------------------------------------------------------------------------------------------------------------------------------------|---------------------------------------------------------------------------------------------------------------------------------------|------------------------------------------------------------------------------------------------------------------------------------|----------------------------------------------------------------------------------|------------------------------------------------------------------------------------------------------------------------------------|----------------------------------------------------------------------------------------------------------------------------------------------|----------------------------------------------------------------------------------------------------------------------------------------------|-------------------------------------------------------|
| Post Month                                                                                                                                   | Gross<br>Charges                                                                                                                      | Gross<br>Receipts                                                                                                                  | Refunds                                                                          | Net<br>Receipts                                                                                                                    | Adjustments /                                                                                                                                | Aging<br>Balance                                                                                                                             | Transports                                            |
| July 2014                                                                                                                                    | \$0.00                                                                                                                                | \$22,434.07                                                                                                                        | \$0.00                                                                           | \$22,434.07                                                                                                                        | -\$32,429.77                                                                                                                                 | \$101,631.50                                                                                                                                 | 0                                                     |
| August 2014<br>September 2014<br>October 2014<br>November 2014<br>December 2014<br>January 2015<br>February 2015<br>March 2015<br>April 2015 | \$128,420.99<br>\$74,459.10<br>\$37,565.84<br>\$108,230.18<br>\$49,597.33<br>\$74,564.80<br>\$37,236.28<br>\$57,005.50<br>\$93,818.09 | \$8,759.72<br>\$44,096.03<br>\$29,961.69<br>\$10,926.54<br>\$33,641.21<br>\$22,977.38<br>\$28,660.86<br>\$20,291.50<br>\$26,272.41 | \$0.00<br>\$0.00<br>\$0.00<br>\$0.00<br>\$0.00<br>\$1,278.08<br>\$0.00<br>\$0.00 | \$8,759.72<br>\$44,096.03<br>\$29,961.69<br>\$10,926.54<br>\$33,641.21<br>\$22,977.38<br>\$27,382.78<br>\$20,291.50<br>\$26,272.41 | -\$14,905.67<br>-\$63,871.59<br>-\$39,290.50<br>-\$14,584.77<br>-\$47,416.53<br>-\$30,421.53<br>-\$41,296.06<br>-\$24,397.17<br>-\$35,034.56 | \$206,387.10<br>\$172,878.58<br>\$141,192.23<br>\$223,911.10<br>\$192,450.69<br>\$213,616.58<br>\$182,174.02<br>\$194,490.85<br>\$227,001.97 | 165<br>98<br>50<br>141<br>64<br>96<br>46<br>72<br>119 |
| May 2015<br>June 2015<br>July 2015                                                                                                           | \$22,865.05<br>\$84,687.51<br>\$61,901.85                                                                                             | \$33,502.12<br>\$22,626.41<br>\$26,252.03                                                                                          | \$0.00<br>\$0.00<br>\$0.00                                                       | \$33,502.12<br>\$22,626.41<br>\$26,252.03                                                                                          | -\$55,554.46<br>-\$27,839.77<br>-\$29,382.53                                                                                                 | \$160,810.44<br>\$195,031.77<br>\$201,299.06                                                                                                 | 31<br>105<br>79                                       |
| Total                                                                                                                                        | \$830,352.52                                                                                                                          | and the second                   | \$1,278.08                                                                       | \$306,689.82                                                                                                                       | -\$423,995.14                                                                                                                                |                                                                                                                                              | 1,066                                                 |
| Avg / Month<br>Avg / Transport                                                                                                               | \$69,196.04<br>\$778.94                                                                                                               | \$25,663.99<br>\$288.90                                                                                                            | \$106.51                                                                         |                                                                                                                                    |                                                                                                                                              |                                                                                                                                              |                                                       |