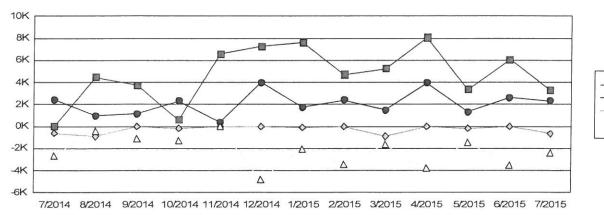

CITY OF NAPOLEON FIRE/EMS FINANCE OFFICER SUMMARY July 2015 EFO1

|                                                                                                                                              |                                                                                                                                       |                                                                                                                                    | Client Su                                                                        |                                                                                                                                    |                                                                                                                                              |                                                                                                                                              |                                                       |
|----------------------------------------------------------------------------------------------------------------------------------------------|---------------------------------------------------------------------------------------------------------------------------------------|------------------------------------------------------------------------------------------------------------------------------------|----------------------------------------------------------------------------------|------------------------------------------------------------------------------------------------------------------------------------|----------------------------------------------------------------------------------------------------------------------------------------------|----------------------------------------------------------------------------------------------------------------------------------------------|-------------------------------------------------------|
| Post Month                                                                                                                                   | Gross<br>Charges                                                                                                                      | Gross<br>Receipts                                                                                                                  | Refunds                                                                          | Net<br>Receipts                                                                                                                    | Adjustments /                                                                                                                                | Aging<br>Balance                                                                                                                             | Transports                                            |
| July 2014                                                                                                                                    | \$0.00                                                                                                                                | \$22,434.07                                                                                                                        | \$0.00                                                                           | \$22,434.07                                                                                                                        | -\$32,429.77                                                                                                                                 | \$101,631.50                                                                                                                                 | 0                                                     |
| August 2014<br>September 2014<br>October 2014<br>November 2014<br>December 2014<br>January 2015<br>February 2015<br>March 2015<br>April 2015 | \$128,420.99<br>\$74,459.10<br>\$37,565.84<br>\$108,230.18<br>\$49,597.33<br>\$74,564.80<br>\$37,236.28<br>\$57,005.50<br>\$93,818.09 | \$8,759.72<br>\$44,096.03<br>\$29,961.69<br>\$10,926.54<br>\$33,641.21<br>\$22,977.38<br>\$28,660.86<br>\$20,291.50<br>\$26,272.41 | \$0.00<br>\$0.00<br>\$0.00<br>\$0.00<br>\$0.00<br>\$1,278.08<br>\$0.00<br>\$0.00 | \$8,759.72<br>\$44,096.03<br>\$29,961.69<br>\$10,926.54<br>\$33,641.21<br>\$22,977.38<br>\$27,382.78<br>\$20,291.50<br>\$26,272.41 | -\$14,905.67<br>-\$63,871.59<br>-\$39,290.50<br>-\$14,584.77<br>-\$47,416.53<br>-\$30,421.53<br>-\$41,296.06<br>-\$24,397.17<br>-\$35,034.56 | \$206,387.10<br>\$172,878.58<br>\$141,192.23<br>\$223,911.10<br>\$192,450.69<br>\$213,616.58<br>\$182,174.02<br>\$194,490.85<br>\$227,001.97 | 165<br>98<br>50<br>141<br>64<br>96<br>46<br>72<br>119 |
| May 2015<br>June 2015<br>July 2015                                                                                                           | \$22,865.05<br>\$84,687.51<br>\$61,901.85                                                                                             | \$33,502.12<br>\$22,626.41<br>\$26,252.03                                                                                          | \$0.00<br>\$0.00<br>\$0.00                                                       | \$33,502.12<br>\$22,626.41<br>\$26,252.03                                                                                          | -\$55,554.46<br>-\$27,839.77<br>-\$29,382.53                                                                                                 | \$160,810.44<br>\$195,031.77<br>\$201,299.06                                                                                                 | 31<br>105<br>79                                       |
| Total                                                                                                                                        | \$830,352.52                                                                                                                          | and the second                   | \$1,278.08                                                                       | \$306,689.82                                                                                                                       | -\$423,995.14                                                                                                                                |                                                                                                                                              | 1,066                                                 |
| Avg / Month<br>Avg / Transport                                                                                                               | \$69,196.04<br>\$778.94                                                                                                               | \$25,663.99<br>\$288.90                                                                                                            | \$106.51                                                                         |                                                                                                                                    |                                                                                                                                              |                                                                                                                                              |                                                       |