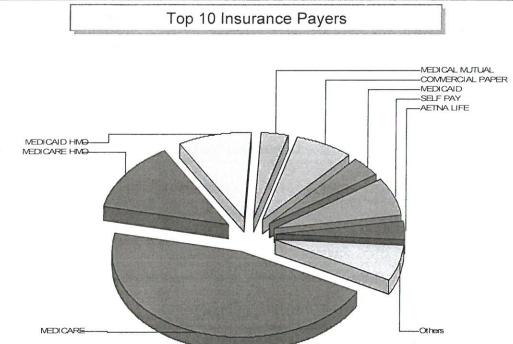

---Sum of @Charge ---Sum of @Receipt --->Sum of @Collect ∆ Sum of @Discounts

Page 1 of 9

8/6/2015

| 1                   |             | CHAR    | GES       |         |          | GROSS R | ECEIPTS  |         |
|---------------------|-------------|---------|-----------|---------|----------|---------|----------|---------|
|                     | MONTH TO DA | TE      | YEAR TO I | DATE    | MONTH T  | O DATE  | YEAR TO  | DATE    |
| ENCOUNTER TYPE      | Total -     | Percent | Total     | Percent | Total    | Percent | Total    | Percent |
| MEDICARE            | \$24,561    | 39.7%   | \$212,860 | 49.3%   | \$11,700 | 44.6%   | \$92,442 | 51.2%   |
| MEDICARE HMO        | \$8,479     | 13.7%   | \$65,899  | 15.3%   | \$1,683  | 6.4%    | \$23,593 | 13.1%   |
| MEDICAID HMO        | \$13,171    | 21.3%   | \$63,795  | 14.8%   | \$1,137  | 4.3%    | \$11,475 | 6.4%    |
| ANTHEM              | \$2,491     | 4.0%    | \$16,560  | 3.8%    | \$1,357  | 5.2%    | \$5,463  | 3.0%    |
| MEDICAL MUTUAL      | -\$290      | -0.5%   | \$13,924  | 3.2%    | \$1,311  | 5.0%    | \$4,479  | 2.5%    |
| COMMERCIAL PAPER    | \$4,726     | 7.6%    | \$13,577  | 3.1%    | \$196    | 0.7%    | \$4,918  | 2.7%    |
| MEDICAID            | \$2,653     | 4.3%    | \$12,327  | 2.9%    | \$170    | 0.6%    | \$3,190  | 1.8%    |
| AETNA LIFE          | \$1,763     | 2.8%    | \$9,793   | 2.3%    | \$1,210  | 4.6%    | \$3,731  | 2.1%    |
| WORKERS COMPENSATIC | \$874       | 1.4%    | \$6,159   | 1.4%    | \$1,213  | 4.6%    | \$4,910  | 2.7%    |
| SELF PAY            | -\$638      | -1.0%   | \$5,723   | 1.3%    | \$4,156  | 15.8%   | \$19,501 | 10.8%   |
| Others              | \$4,111     | 6.6%    | \$11,463  | 2.7%    | \$2,121  | 8.1%    | \$6,881  | 3.8%    |
| Total               | SC          | 51,902  | \$43      | 2,079   | s        | 26,252  | \$18     | 0,583   |