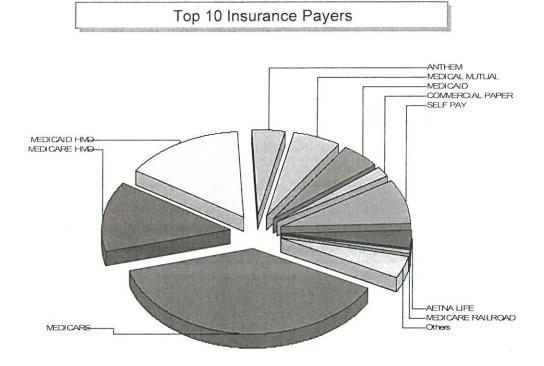

---Sum of @Charge ---Sum of @Receipt --->Sum of @Collect ∆ Sum of @Discounts

Page 1 of 9

8/6/2015

| 1                   |             | CHAR    | GES       |         |          | GROSS R | ECEIPTS  |         |
|---------------------|-------------|---------|-----------|---------|----------|---------|----------|---------|
|                     | MONTH TO DA | TE      | YEAR TO I | DATE    | MONTH T  | O DATE  | YEAR TO  | DATE    |
| ENCOUNTER TYPE      | Total -     | Percent | Total     | Percent | Total    | Percent | Total    | Percent |
| MEDICARE            | \$24,561    | 39.7%   | \$212,860 | 49.3%   | \$11,700 | 44.6%   | \$92,442 | 51.2%   |
| MEDICARE HMO        | \$8,479     | 13.7%   | \$65,899  | 15.3%   | \$1,683  | 6.4%    | \$23,593 | 13.1%   |
| MEDICAID HMO        | \$13,171    | 21.3%   | \$63,795  | 14.8%   | \$1,137  | 4.3%    | \$11,475 | 6.4%    |
| ANTHEM              | \$2,491     | 4.0%    | \$16,560  | 3.8%    | \$1,357  | 5.2%    | \$5,463  | 3.0%    |
| MEDICAL MUTUAL      | -\$290      | -0.5%   | \$13,924  | 3.2%    | \$1,311  | 5.0%    | \$4,479  | 2.5%    |
| COMMERCIAL PAPER    | \$4,726     | 7.6%    | \$13,577  | 3.1%    | \$196    | 0.7%    | \$4,918  | 2.7%    |
| MEDICAID            | \$2,653     | 4.3%    | \$12,327  | 2.9%    | \$170    | 0.6%    | \$3,190  | 1.8%    |
| AETNA LIFE          | \$1,763     | 2.8%    | \$9,793   | 2.3%    | \$1,210  | 4.6%    | \$3,731  | 2.1%    |
| WORKERS COMPENSATIC | \$874       | 1.4%    | \$6,159   | 1.4%    | \$1,213  | 4.6%    | \$4,910  | 2.7%    |
| SELF PAY            | -\$638      | -1.0%   | \$5,723   | 1.3%    | \$4,156  | 15.8%   | \$19,501 | 10.8%   |
| Others              | \$4,111     | 6.6%    | \$11,463  | 2.7%    | \$2,121  | 8.1%    | \$6,881  | 3.8%    |
| Total               | SC          | 51,902  | \$43      | 2,079   | s        | 26,252  | \$18     | 0,583   |