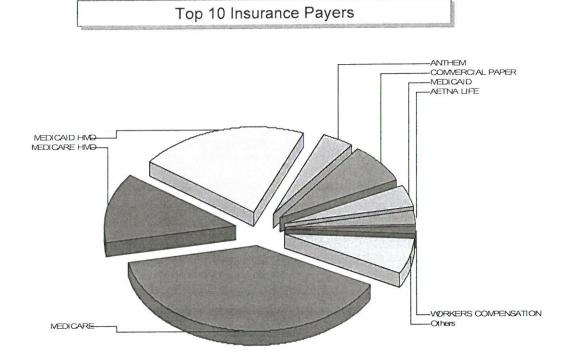

---Sum of @Charge ---Sum of @Receipt --->Sum of @Collect ∆ Sum of @Discounts

Page 1 of 9

8/6/2015

| 1                   |             | CHAR    | GES       |         |          | GROSS R | ECEIPTS  |         |
|---------------------|-------------|---------|-----------|---------|----------|---------|----------|---------|
|                     | MONTH TO DA | TE      | YEAR TO I | DATE    | MONTH T  | O DATE  | YEAR TO  | DATE    |
| ENCOUNTER TYPE      | Total -     | Percent | Total     | Percent | Total    | Percent | Total    | Percent |
| MEDICARE            | \$24,561    | 39.7%   | \$212,860 | 49.3%   | \$11,700 | 44.6%   | \$92,442 | 51.2%   |
| MEDICARE HMO        | \$8,479     | 13.7%   | \$65,899  | 15.3%   | \$1,683  | 6.4%    | \$23,593 | 13.1%   |
| MEDICAID HMO        | \$13,171    | 21.3%   | \$63,795  | 14.8%   | \$1,137  | 4.3%    | \$11,475 | 6.4%    |
| ANTHEM              | \$2,491     | 4.0%    | \$16,560  | 3.8%    | \$1,357  | 5.2%    | \$5,463  | 3.0%    |
| MEDICAL MUTUAL      | -\$290      | -0.5%   | \$13,924  | 3.2%    | \$1,311  | 5.0%    | \$4,479  | 2.5%    |
| COMMERCIAL PAPER    | \$4,726     | 7.6%    | \$13,577  | 3.1%    | \$196    | 0.7%    | \$4,918  | 2.7%    |
| MEDICAID            | \$2,653     | 4.3%    | \$12,327  | 2.9%    | \$170    | 0.6%    | \$3,190  | 1.8%    |
| AETNA LIFE          | \$1,763     | 2.8%    | \$9,793   | 2.3%    | \$1,210  | 4.6%    | \$3,731  | 2.1%    |
| WORKERS COMPENSATIC | \$874       | 1.4%    | \$6,159   | 1.4%    | \$1,213  | 4.6%    | \$4,910  | 2.7%    |
| SELF PAY            | -\$638      | -1.0%   | \$5,723   | 1.3%    | \$4,156  | 15.8%   | \$19,501 | 10.8%   |
| Others              | \$4,111     | 6.6%    | \$11,463  | 2.7%    | \$2,121  | 8.1%    | \$6,881  | 3.8%    |
| Total               | SC          | 51,902  | \$43      | 2,079   | s        | 26,252  | \$18     | 0,583   |