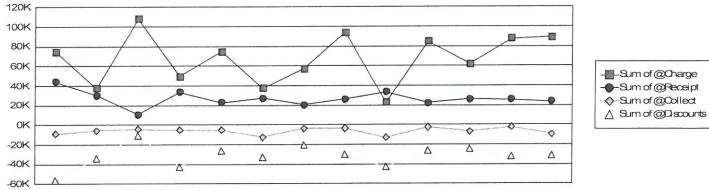

CITY OF NAPOLEON FIRE/EMS FINANCE OFFICER SUMMARY July 2015 EFO1

|                                                                                                                                              |                                                                                                                                       |                                                                                                                                    | Client Su                                                                        |                                                                                                                                    |                                                                                                                                              |                                                                                                                                              |                                                       |
|----------------------------------------------------------------------------------------------------------------------------------------------|---------------------------------------------------------------------------------------------------------------------------------------|------------------------------------------------------------------------------------------------------------------------------------|----------------------------------------------------------------------------------|------------------------------------------------------------------------------------------------------------------------------------|----------------------------------------------------------------------------------------------------------------------------------------------|----------------------------------------------------------------------------------------------------------------------------------------------|-------------------------------------------------------|
| Post Month                                                                                                                                   | Gross<br>Charges                                                                                                                      | Gross<br>Receipts                                                                                                                  | Refunds                                                                          | Net<br>Receipts                                                                                                                    | Adjustments /                                                                                                                                | Aging<br>Balance                                                                                                                             | Transports                                            |
| July 2014                                                                                                                                    | \$0.00                                                                                                                                | \$22,434.07                                                                                                                        | \$0.00                                                                           | \$22,434.07                                                                                                                        | -\$32,429.77                                                                                                                                 | \$101,631.50                                                                                                                                 | 0                                                     |
| August 2014<br>September 2014<br>October 2014<br>November 2014<br>December 2014<br>January 2015<br>February 2015<br>March 2015<br>April 2015 | \$128,420.99<br>\$74,459.10<br>\$37,565.84<br>\$108,230.18<br>\$49,597.33<br>\$74,564.80<br>\$37,236.28<br>\$57,005.50<br>\$93,818.09 | \$8,759.72<br>\$44,096.03<br>\$29,961.69<br>\$10,926.54<br>\$33,641.21<br>\$22,977.38<br>\$28,660.86<br>\$20,291.50<br>\$26,272.41 | \$0.00<br>\$0.00<br>\$0.00<br>\$0.00<br>\$0.00<br>\$1,278.08<br>\$0.00<br>\$0.00 | \$8,759.72<br>\$44,096.03<br>\$29,961.69<br>\$10,926.54<br>\$33,641.21<br>\$22,977.38<br>\$27,382.78<br>\$20,291.50<br>\$26,272.41 | -\$14,905.67<br>-\$63,871.59<br>-\$39,290.50<br>-\$14,584.77<br>-\$47,416.53<br>-\$30,421.53<br>-\$41,296.06<br>-\$24,397.17<br>-\$35,034.56 | \$206,387.10<br>\$172,878.58<br>\$141,192.23<br>\$223,911.10<br>\$192,450.69<br>\$213,616.58<br>\$182,174.02<br>\$194,490.85<br>\$227,001.97 | 165<br>98<br>50<br>141<br>64<br>96<br>46<br>72<br>119 |
| May 2015<br>June 2015<br>July 2015                                                                                                           | \$22,865.05<br>\$84,687.51<br>\$61,901.85                                                                                             | \$33,502.12<br>\$22,626.41<br>\$26,252.03                                                                                          | \$0.00<br>\$0.00<br>\$0.00                                                       | \$33,502.12<br>\$22,626.41<br>\$26,252.03                                                                                          | -\$55,554.46<br>-\$27,839.77<br>-\$29,382.53                                                                                                 | \$160,810.44<br>\$195,031.77<br>\$201,299.06                                                                                                 | 31<br>105<br>79                                       |
| Total                                                                                                                                        | \$830,352.52                                                                                                                          | and the second                   | \$1,278.08                                                                       | \$306,689.82                                                                                                                       | -\$423,995.14                                                                                                                                |                                                                                                                                              | 1,066                                                 |
| Avg / Month<br>Avg / Transport                                                                                                               | \$69,196.04<br>\$778.94                                                                                                               | \$25,663.99<br>\$288.90                                                                                                            | \$106.51                                                                         |                                                                                                                                    |                                                                                                                                              |                                                                                                                                              |                                                       |