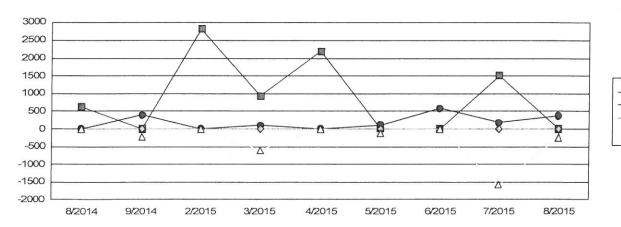

#### 3rd QTR 2015

| Name                            | <u>Twp #</u> | July Pymts |           | Aug Pymts |           | Sept Pymts |            | TO | TAL PYMTS  |
|---------------------------------|--------------|------------|-----------|-----------|-----------|------------|------------|----|------------|
| City of Napoleon                | 11           | \$         | 23,559.96 | \$        | 23,404.78 | \$         | 24,766.07  | \$ | 67,550.22  |
|                                 | refunds>     |            |           |           |           | \$         | (4,180.59) |    |            |
| Freedom                         | 12           | \$         | 180.25    | \$        | 376.60    | \$         | -          | \$ | 556.85     |
| Harrison                        | 13           | \$         | 97.37     | \$        | 592.69    | \$         | 628.61     | \$ | 1,275.76   |
|                                 | refunds>     |            |           | -         |           | \$         | (42.91)    |    |            |
| Napoleon Twp                    | 14           | \$         | 2,312.35  | \$        | 1,386.99  | \$         | 2,581.35   | \$ | 6,280.69   |
|                                 | refunds>     |            |           |           |           |            |            |    |            |
| Henry Co South (FtRk)           | 17           | \$         | 102.10    | \$        | -         | \$         |            | \$ | 102.10     |
| Joint Ambulance Dis             |              |            |           |           |           |            |            |    |            |
| TOTALS                          |              | \$         | 26,252.03 | \$        | 25,761.06 | \$         | 23,752.53  | \$ | 75,765.62  |
|                                 |              |            | ok        |           | ok        |            | ok         |    | ok         |
| deposits/credits                |              | \$         | 26,252.03 | \$        | 25,761.06 | \$         | 27,976.03  | \$ | 79,989.12  |
| difference btwn Med3000 & 5th 3 | rd/REFUNDS   |            | -         |           | -         | \$         | (4,223.50) | \$ | (4,223.50) |

CITY OF NAPOLEON FIRE/EMS FINANCE OFFICER SUMMARY July 2015 EFO1

|                                                                                                                                              |                                                                                                                                       |                                                                                                                                    | Client Su                                                                        |                                                                                                                                    |                                                                                                                                              |                                                                                                                                              |                                                       |
|----------------------------------------------------------------------------------------------------------------------------------------------|---------------------------------------------------------------------------------------------------------------------------------------|------------------------------------------------------------------------------------------------------------------------------------|----------------------------------------------------------------------------------|------------------------------------------------------------------------------------------------------------------------------------|----------------------------------------------------------------------------------------------------------------------------------------------|----------------------------------------------------------------------------------------------------------------------------------------------|-------------------------------------------------------|
| Post Month                                                                                                                                   | Gross<br>Charges                                                                                                                      | Gross<br>Receipts                                                                                                                  | Refunds                                                                          | Net<br>Receipts                                                                                                                    | Adjustments /                                                                                                                                | Aging<br>Balance                                                                                                                             | Transports                                            |
| July 2014                                                                                                                                    | \$0.00                                                                                                                                | \$22,434.07                                                                                                                        | \$0.00                                                                           | \$22,434.07                                                                                                                        | -\$32,429.77                                                                                                                                 | \$101,631.50                                                                                                                                 | 0                                                     |
| August 2014<br>September 2014<br>October 2014<br>November 2014<br>December 2014<br>January 2015<br>February 2015<br>March 2015<br>April 2015 | \$128,420.99<br>\$74,459.10<br>\$37,565.84<br>\$108,230.18<br>\$49,597.33<br>\$74,564.80<br>\$37,236.28<br>\$57,005.50<br>\$93,818.09 | \$8,759.72<br>\$44,096.03<br>\$29,961.69<br>\$10,926.54<br>\$33,641.21<br>\$22,977.38<br>\$28,660.86<br>\$20,291.50<br>\$26,272.41 | \$0.00<br>\$0.00<br>\$0.00<br>\$0.00<br>\$0.00<br>\$1,278.08<br>\$0.00<br>\$0.00 | \$8,759.72<br>\$44,096.03<br>\$29,961.69<br>\$10,926.54<br>\$33,641.21<br>\$22,977.38<br>\$27,382.78<br>\$20,291.50<br>\$26,272.41 | -\$14,905.67<br>-\$63,871.59<br>-\$39,290.50<br>-\$14,584.77<br>-\$47,416.53<br>-\$30,421.53<br>-\$41,296.06<br>-\$24,397.17<br>-\$35,034.56 | \$206,387.10<br>\$172,878.58<br>\$141,192.23<br>\$223,911.10<br>\$192,450.69<br>\$213,616.58<br>\$182,174.02<br>\$194,490.85<br>\$227,001.97 | 165<br>98<br>50<br>141<br>64<br>96<br>46<br>72<br>119 |
| May 2015<br>June 2015<br>July 2015                                                                                                           | \$22,865.05<br>\$84,687.51<br>\$61,901.85                                                                                             | \$33,502.12<br>\$22,626.41<br>\$26,252.03                                                                                          | \$0.00<br>\$0.00<br>\$0.00                                                       | \$33,502.12<br>\$22,626.41<br>\$26,252.03                                                                                          | -\$55,554.46<br>-\$27,839.77<br>-\$29,382.53                                                                                                 | \$160,810.44<br>\$195,031.77<br>\$201,299.06                                                                                                 | 31<br>105<br>79                                       |
| Total                                                                                                                                        | \$830,352.52                                                                                                                          | and the second                   | \$1,278.08                                                                       | \$306,689.82                                                                                                                       | -\$423,995.14                                                                                                                                |                                                                                                                                              | 1,066                                                 |
| Avg / Month<br>Avg / Transport                                                                                                               | \$69,196.04<br>\$778.94                                                                                                               | \$25,663.99<br>\$288.90                                                                                                            | \$106.51                                                                         |                                                                                                                                    |                                                                                                                                              |                                                                                                                                              |                                                       |