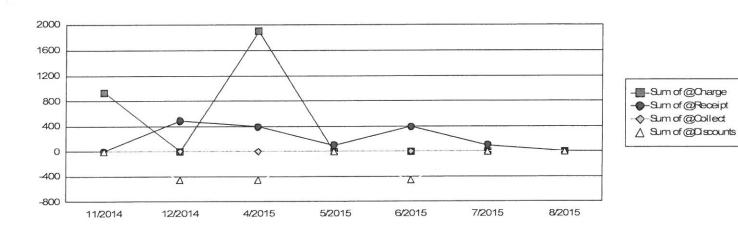

CITY OF NAPOLEON FIRE/EMS FINANCE OFFICER SUMMARY July 2015 EFO1

|                                                                                                                                              |                                                                                                                                       |                                                                                                                                    | Client Su                                                                        |                                                                                                                                    |                                                                                                                                              |                                                                                                                                              |                                                       |
|----------------------------------------------------------------------------------------------------------------------------------------------|---------------------------------------------------------------------------------------------------------------------------------------|------------------------------------------------------------------------------------------------------------------------------------|----------------------------------------------------------------------------------|------------------------------------------------------------------------------------------------------------------------------------|----------------------------------------------------------------------------------------------------------------------------------------------|----------------------------------------------------------------------------------------------------------------------------------------------|-------------------------------------------------------|
| Post Month                                                                                                                                   | Gross<br>Charges                                                                                                                      | Gross<br>Receipts                                                                                                                  | Refunds                                                                          | Net<br>Receipts                                                                                                                    | Adjustments /                                                                                                                                | Aging<br>Balance                                                                                                                             | Transports                                            |
| July 2014                                                                                                                                    | \$0.00                                                                                                                                | \$22,434.07                                                                                                                        | \$0.00                                                                           | \$22,434.07                                                                                                                        | -\$32,429.77                                                                                                                                 | \$101,631.50                                                                                                                                 | 0                                                     |
| August 2014<br>September 2014<br>October 2014<br>November 2014<br>December 2014<br>January 2015<br>February 2015<br>March 2015<br>April 2015 | \$128,420.99<br>\$74,459.10<br>\$37,565.84<br>\$108,230.18<br>\$49,597.33<br>\$74,564.80<br>\$37,236.28<br>\$57,005.50<br>\$93,818.09 | \$8,759.72<br>\$44,096.03<br>\$29,961.69<br>\$10,926.54<br>\$33,641.21<br>\$22,977.38<br>\$28,660.86<br>\$20,291.50<br>\$26,272.41 | \$0.00<br>\$0.00<br>\$0.00<br>\$0.00<br>\$0.00<br>\$1,278.08<br>\$0.00<br>\$0.00 | \$8,759.72<br>\$44,096.03<br>\$29,961.69<br>\$10,926.54<br>\$33,641.21<br>\$22,977.38<br>\$27,382.78<br>\$20,291.50<br>\$26,272.41 | -\$14,905.67<br>-\$63,871.59<br>-\$39,290.50<br>-\$14,584.77<br>-\$47,416.53<br>-\$30,421.53<br>-\$41,296.06<br>-\$24,397.17<br>-\$35,034.56 | \$206,387.10<br>\$172,878.58<br>\$141,192.23<br>\$223,911.10<br>\$192,450.69<br>\$213,616.58<br>\$182,174.02<br>\$194,490.85<br>\$227,001.97 | 165<br>98<br>50<br>141<br>64<br>96<br>46<br>72<br>119 |
| May 2015<br>June 2015<br>July 2015                                                                                                           | \$22,865.05<br>\$84,687.51<br>\$61,901.85                                                                                             | \$33,502.12<br>\$22,626.41<br>\$26,252.03                                                                                          | \$0.00<br>\$0.00<br>\$0.00                                                       | \$33,502.12<br>\$22,626.41<br>\$26,252.03                                                                                          | -\$55,554.46<br>-\$27,839.77<br>-\$29,382.53                                                                                                 | \$160,810.44<br>\$195,031.77<br>\$201,299.06                                                                                                 | 31<br>105<br>79                                       |
| Total                                                                                                                                        | \$830,352.52                                                                                                                          | and the second                   | \$1,278.08                                                                       | \$306,689.82                                                                                                                       | -\$423,995.14                                                                                                                                |                                                                                                                                              | 1,066                                                 |
| Avg / Month<br>Avg / Transport                                                                                                               | \$69,196.04<br>\$778.94                                                                                                               | \$25,663.99<br>\$288.90                                                                                                            | \$106.51                                                                         |                                                                                                                                    |                                                                                                                                              |                                                                                                                                              |                                                       |