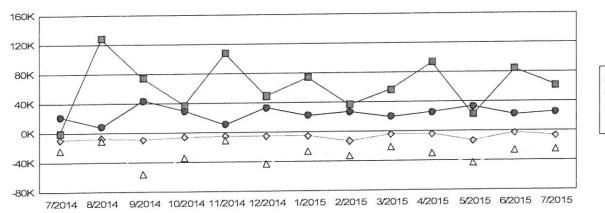

CITY OF NAPOLEON FIRE/EMS FINANCE OFFICER SUMMARY July 2015 EFO1

|                                                                                                                                              |                                                                                                                                       |                                                                                                                                    | Client Su                                                                        |                                                                                                                                    |                                                                                                                                              |                                                                                                                                              |                                                       |
|----------------------------------------------------------------------------------------------------------------------------------------------|---------------------------------------------------------------------------------------------------------------------------------------|------------------------------------------------------------------------------------------------------------------------------------|----------------------------------------------------------------------------------|------------------------------------------------------------------------------------------------------------------------------------|----------------------------------------------------------------------------------------------------------------------------------------------|----------------------------------------------------------------------------------------------------------------------------------------------|-------------------------------------------------------|
| Post Month                                                                                                                                   | Gross<br>Charges                                                                                                                      | Gross<br>Receipts                                                                                                                  | Refunds                                                                          | Net<br>Receipts                                                                                                                    | Adjustments /                                                                                                                                | Aging<br>Balance                                                                                                                             | Transports                                            |
| July 2014                                                                                                                                    | \$0.00                                                                                                                                | \$22,434.07                                                                                                                        | \$0.00                                                                           | \$22,434.07                                                                                                                        | -\$32,429.77                                                                                                                                 | \$101,631.50                                                                                                                                 | 0                                                     |
| August 2014<br>September 2014<br>October 2014<br>November 2014<br>December 2014<br>January 2015<br>February 2015<br>March 2015<br>April 2015 | \$128,420.99<br>\$74,459.10<br>\$37,565.84<br>\$108,230.18<br>\$49,597.33<br>\$74,564.80<br>\$37,236.28<br>\$57,005.50<br>\$93,818.09 | \$8,759.72<br>\$44,096.03<br>\$29,961.69<br>\$10,926.54<br>\$33,641.21<br>\$22,977.38<br>\$28,660.86<br>\$20,291.50<br>\$26,272.41 | \$0.00<br>\$0.00<br>\$0.00<br>\$0.00<br>\$0.00<br>\$1,278.08<br>\$0.00<br>\$0.00 | \$8,759.72<br>\$44,096.03<br>\$29,961.69<br>\$10,926.54<br>\$33,641.21<br>\$22,977.38<br>\$27,382.78<br>\$20,291.50<br>\$26,272.41 | -\$14,905.67<br>-\$63,871.59<br>-\$39,290.50<br>-\$14,584.77<br>-\$47,416.53<br>-\$30,421.53<br>-\$41,296.06<br>-\$24,397.17<br>-\$35,034.56 | \$206,387.10<br>\$172,878.58<br>\$141,192.23<br>\$223,911.10<br>\$192,450.69<br>\$213,616.58<br>\$182,174.02<br>\$194,490.85<br>\$227,001.97 | 165<br>98<br>50<br>141<br>64<br>96<br>46<br>72<br>119 |
| May 2015<br>June 2015<br>July 2015                                                                                                           | \$22,865.05<br>\$84,687.51<br>\$61,901.85                                                                                             | \$33,502.12<br>\$22,626.41<br>\$26,252.03                                                                                          | \$0.00<br>\$0.00<br>\$0.00                                                       | \$33,502.12<br>\$22,626.41<br>\$26,252.03                                                                                          | -\$55,554.46<br>-\$27,839.77<br>-\$29,382.53                                                                                                 | \$160,810.44<br>\$195,031.77<br>\$201,299.06                                                                                                 | 31<br>105<br>79                                       |
| Total                                                                                                                                        | \$830,352.52                                                                                                                          | and the second                   | \$1,278.08                                                                       | \$306,689.82                                                                                                                       | -\$423,995.14                                                                                                                                |                                                                                                                                              | 1,066                                                 |
| Avg / Month<br>Avg / Transport                                                                                                               | \$69,196.04<br>\$778.94                                                                                                               | \$25,663.99<br>\$288.90                                                                                                            | \$106.51                                                                         |                                                                                                                                    |                                                                                                                                              |                                                                                                                                              |                                                       |