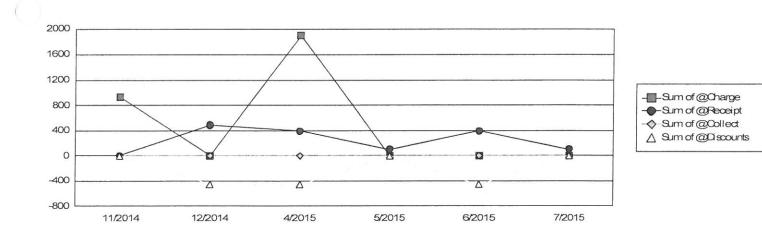

CITY OF NAPOLEON FIRE/EMS FINANCE OFFICER SUMMARY July 2015 EFO1

|                                                                                                                                              |                                                                                                                                       |                                                                                                                                    | Client Su                                                                        |                                                                                                                                    |                                                                                                                                              |                                                                                                                                              |                                                       |
|----------------------------------------------------------------------------------------------------------------------------------------------|---------------------------------------------------------------------------------------------------------------------------------------|------------------------------------------------------------------------------------------------------------------------------------|----------------------------------------------------------------------------------|------------------------------------------------------------------------------------------------------------------------------------|----------------------------------------------------------------------------------------------------------------------------------------------|----------------------------------------------------------------------------------------------------------------------------------------------|-------------------------------------------------------|
| Post Month                                                                                                                                   | Gross<br>Charges                                                                                                                      | Gross<br>Receipts                                                                                                                  | Refunds                                                                          | Net<br>Receipts                                                                                                                    | Adjustments /                                                                                                                                | Aging<br>Balance                                                                                                                             | Transports                                            |
| July 2014                                                                                                                                    | \$0.00                                                                                                                                | \$22,434.07                                                                                                                        | \$0.00                                                                           | \$22,434.07                                                                                                                        | -\$32,429.77                                                                                                                                 | \$101,631.50                                                                                                                                 | 0                                                     |
| August 2014<br>September 2014<br>October 2014<br>November 2014<br>December 2014<br>January 2015<br>February 2015<br>March 2015<br>April 2015 | \$128,420.99<br>\$74,459.10<br>\$37,565.84<br>\$108,230.18<br>\$49,597.33<br>\$74,564.80<br>\$37,236.28<br>\$57,005.50<br>\$93,818.09 | \$8,759.72<br>\$44,096.03<br>\$29,961.69<br>\$10,926.54<br>\$33,641.21<br>\$22,977.38<br>\$28,660.86<br>\$20,291.50<br>\$26,272.41 | \$0.00<br>\$0.00<br>\$0.00<br>\$0.00<br>\$0.00<br>\$1,278.08<br>\$0.00<br>\$0.00 | \$8,759.72<br>\$44,096.03<br>\$29,961.69<br>\$10,926.54<br>\$33,641.21<br>\$22,977.38<br>\$27,382.78<br>\$20,291.50<br>\$26,272.41 | -\$14,905.67<br>-\$63,871.59<br>-\$39,290.50<br>-\$14,584.77<br>-\$47,416.53<br>-\$30,421.53<br>-\$41,296.06<br>-\$24,397.17<br>-\$35,034.56 | \$206,387.10<br>\$172,878.58<br>\$141,192.23<br>\$223,911.10<br>\$192,450.69<br>\$213,616.58<br>\$182,174.02<br>\$194,490.85<br>\$227,001.97 | 165<br>98<br>50<br>141<br>64<br>96<br>46<br>72<br>119 |
| May 2015<br>June 2015<br>July 2015                                                                                                           | \$22,865.05<br>\$84,687.51<br>\$61,901.85                                                                                             | \$33,502.12<br>\$22,626.41<br>\$26,252.03                                                                                          | \$0.00<br>\$0.00<br>\$0.00                                                       | \$33,502.12<br>\$22,626.41<br>\$26,252.03                                                                                          | -\$55,554.46<br>-\$27,839.77<br>-\$29,382.53                                                                                                 | \$160,810.44<br>\$195,031.77<br>\$201,299.06                                                                                                 | 31<br>105<br>79                                       |
| Total                                                                                                                                        | \$830,352.52                                                                                                                          | and the second                   | \$1,278.08                                                                       | \$306,689.82                                                                                                                       | -\$423,995.14                                                                                                                                |                                                                                                                                              | 1,066                                                 |
| Avg / Month<br>Avg / Transport                                                                                                               | \$69,196.04<br>\$778.94                                                                                                               | \$25,663.99<br>\$288.90                                                                                                            | \$106.51                                                                         |                                                                                                                                    |                                                                                                                                              |                                                                                                                                              |                                                       |