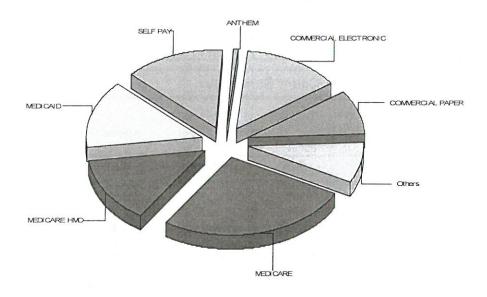

#### 3rd QTR 2015

| Name                            | <u>Twp #</u> | July Pymts |           | Aug Pymts |           | Sept Pymts |            | TO | TAL PYMTS  |
|---------------------------------|--------------|------------|-----------|-----------|-----------|------------|------------|----|------------|
| City of Napoleon                | 11           | \$         | 23,559.96 | \$        | 23,404.78 | \$         | 24,766.07  | \$ | 67,550.22  |
|                                 | refunds>     |            |           |           |           | \$         | (4,180.59) |    |            |
| Freedom                         | 12           | \$         | 180.25    | \$        | 376.60    | \$         | -          | \$ | 556.85     |
| Harrison                        | 13           | \$         | 97.37     | \$        | 592.69    | \$         | 628.61     | \$ | 1,275.76   |
|                                 | refunds>     |            |           | -         |           | \$         | (42.91)    |    |            |
| Napoleon Twp                    | 14           | \$         | 2,312.35  | \$        | 1,386.99  | \$         | 2,581.35   | \$ | 6,280.69   |
|                                 | refunds>     |            |           |           |           |            |            |    |            |
| Henry Co South (FtRk)           | 17           | \$         | 102.10    | \$        | -         | \$         |            | \$ | 102.10     |
| Joint Ambulance Dis             |              |            |           |           |           |            |            |    |            |
| TOTALS                          |              | \$         | 26,252.03 | \$        | 25,761.06 | \$         | 23,752.53  | \$ | 75,765.62  |
|                                 |              |            | ok        |           | ok        |            | ok         |    | ok         |
| deposits/credits                |              | \$         | 26,252.03 | \$        | 25,761.06 | \$         | 27,976.03  | \$ | 79,989.12  |
| difference btwn Med3000 & 5th 3 | rd/REFUNDS   |            | -         |           | -         | \$         | (4,223.50) | \$ | (4,223.50) |

CITY OF NAPOLEON FIRE/EMS FINANCE OFFICER SUMMARY July 2015 EFO1

|                                                                                                                                              |                                                                                                                                       |                                                                                                                                    | Client Su                                                                        |                                                                                                                                    |                                                                                                                                              |                                                                                                                                              |                                                       |
|----------------------------------------------------------------------------------------------------------------------------------------------|---------------------------------------------------------------------------------------------------------------------------------------|------------------------------------------------------------------------------------------------------------------------------------|----------------------------------------------------------------------------------|------------------------------------------------------------------------------------------------------------------------------------|----------------------------------------------------------------------------------------------------------------------------------------------|----------------------------------------------------------------------------------------------------------------------------------------------|-------------------------------------------------------|
| Post Month                                                                                                                                   | Gross<br>Charges                                                                                                                      | Gross<br>Receipts                                                                                                                  | Refunds                                                                          | Net<br>Receipts                                                                                                                    | Adjustments /                                                                                                                                | Aging<br>Balance                                                                                                                             | Transports                                            |
| July 2014                                                                                                                                    | \$0.00                                                                                                                                | \$22,434.07                                                                                                                        | \$0.00                                                                           | \$22,434.07                                                                                                                        | -\$32,429.77                                                                                                                                 | \$101,631.50                                                                                                                                 | 0                                                     |
| August 2014<br>September 2014<br>October 2014<br>November 2014<br>December 2014<br>January 2015<br>February 2015<br>March 2015<br>April 2015 | \$128,420.99<br>\$74,459.10<br>\$37,565.84<br>\$108,230.18<br>\$49,597.33<br>\$74,564.80<br>\$37,236.28<br>\$57,005.50<br>\$93,818.09 | \$8,759.72<br>\$44,096.03<br>\$29,961.69<br>\$10,926.54<br>\$33,641.21<br>\$22,977.38<br>\$28,660.86<br>\$20,291.50<br>\$26,272.41 | \$0.00<br>\$0.00<br>\$0.00<br>\$0.00<br>\$0.00<br>\$1,278.08<br>\$0.00<br>\$0.00 | \$8,759.72<br>\$44,096.03<br>\$29,961.69<br>\$10,926.54<br>\$33,641.21<br>\$22,977.38<br>\$27,382.78<br>\$20,291.50<br>\$26,272.41 | -\$14,905.67<br>-\$63,871.59<br>-\$39,290.50<br>-\$14,584.77<br>-\$47,416.53<br>-\$30,421.53<br>-\$41,296.06<br>-\$24,397.17<br>-\$35,034.56 | \$206,387.10<br>\$172,878.58<br>\$141,192.23<br>\$223,911.10<br>\$192,450.69<br>\$213,616.58<br>\$182,174.02<br>\$194,490.85<br>\$227,001.97 | 165<br>98<br>50<br>141<br>64<br>96<br>46<br>72<br>119 |
| May 2015<br>June 2015<br>July 2015                                                                                                           | \$22,865.05<br>\$84,687.51<br>\$61,901.85                                                                                             | \$33,502.12<br>\$22,626.41<br>\$26,252.03                                                                                          | \$0.00<br>\$0.00<br>\$0.00                                                       | \$33,502.12<br>\$22,626.41<br>\$26,252.03                                                                                          | -\$55,554.46<br>-\$27,839.77<br>-\$29,382.53                                                                                                 | \$160,810.44<br>\$195,031.77<br>\$201,299.06                                                                                                 | 31<br>105<br>79                                       |
| Total                                                                                                                                        | \$830,352.52                                                                                                                          | and the second                   | \$1,278.08                                                                       | \$306,689.82                                                                                                                       | -\$423,995.14                                                                                                                                |                                                                                                                                              | 1,066                                                 |
| Avg / Month<br>Avg / Transport                                                                                                               | \$69,196.04<br>\$778.94                                                                                                               | \$25,663.99<br>\$288.90                                                                                                            | \$106.51                                                                         |                                                                                                                                    |                                                                                                                                              |                                                                                                                                              |                                                       |