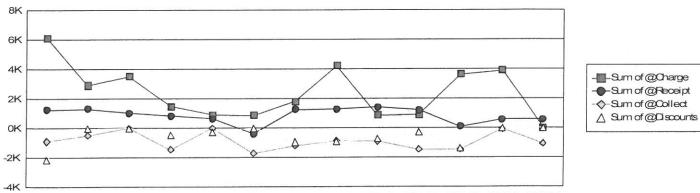

CITY OF NAPOLEON FIRE/EMS FINANCE OFFICER SUMMARY July 2015 EFO1

|                                                                                                                                              |                                                                                                                                       |                                                                                                                                    | Client Su                                                                        |                                                                                                                                    |                                                                                                                                              |                                                                                                                                              |                                                       |
|----------------------------------------------------------------------------------------------------------------------------------------------|---------------------------------------------------------------------------------------------------------------------------------------|------------------------------------------------------------------------------------------------------------------------------------|----------------------------------------------------------------------------------|------------------------------------------------------------------------------------------------------------------------------------|----------------------------------------------------------------------------------------------------------------------------------------------|----------------------------------------------------------------------------------------------------------------------------------------------|-------------------------------------------------------|
| Post Month                                                                                                                                   | Gross<br>Charges                                                                                                                      | Gross<br>Receipts                                                                                                                  | Refunds                                                                          | Net<br>Receipts                                                                                                                    | Adjustments /                                                                                                                                | Aging<br>Balance                                                                                                                             | Transports                                            |
| July 2014                                                                                                                                    | \$0.00                                                                                                                                | \$22,434.07                                                                                                                        | \$0.00                                                                           | \$22,434.07                                                                                                                        | -\$32,429.77                                                                                                                                 | \$101,631.50                                                                                                                                 | 0                                                     |
| August 2014<br>September 2014<br>October 2014<br>November 2014<br>December 2014<br>January 2015<br>February 2015<br>March 2015<br>April 2015 | \$128,420.99<br>\$74,459.10<br>\$37,565.84<br>\$108,230.18<br>\$49,597.33<br>\$74,564.80<br>\$37,236.28<br>\$57,005.50<br>\$93,818.09 | \$8,759.72<br>\$44,096.03<br>\$29,961.69<br>\$10,926.54<br>\$33,641.21<br>\$22,977.38<br>\$28,660.86<br>\$20,291.50<br>\$26,272.41 | \$0.00<br>\$0.00<br>\$0.00<br>\$0.00<br>\$0.00<br>\$1,278.08<br>\$0.00<br>\$0.00 | \$8,759.72<br>\$44,096.03<br>\$29,961.69<br>\$10,926.54<br>\$33,641.21<br>\$22,977.38<br>\$27,382.78<br>\$20,291.50<br>\$26,272.41 | -\$14,905.67<br>-\$63,871.59<br>-\$39,290.50<br>-\$14,584.77<br>-\$47,416.53<br>-\$30,421.53<br>-\$41,296.06<br>-\$24,397.17<br>-\$35,034.56 | \$206,387.10<br>\$172,878.58<br>\$141,192.23<br>\$223,911.10<br>\$192,450.69<br>\$213,616.58<br>\$182,174.02<br>\$194,490.85<br>\$227,001.97 | 165<br>98<br>50<br>141<br>64<br>96<br>46<br>72<br>119 |
| May 2015<br>June 2015<br>July 2015                                                                                                           | \$22,865.05<br>\$84,687.51<br>\$61,901.85                                                                                             | \$33,502.12<br>\$22,626.41<br>\$26,252.03                                                                                          | \$0.00<br>\$0.00<br>\$0.00                                                       | \$33,502.12<br>\$22,626.41<br>\$26,252.03                                                                                          | -\$55,554.46<br>-\$27,839.77<br>-\$29,382.53                                                                                                 | \$160,810.44<br>\$195,031.77<br>\$201,299.06                                                                                                 | 31<br>105<br>79                                       |
| Total                                                                                                                                        | \$830,352.52                                                                                                                          | and the second                   | \$1,278.08                                                                       | \$306,689.82                                                                                                                       | -\$423,995.14                                                                                                                                |                                                                                                                                              | 1,066                                                 |
| Avg / Month<br>Avg / Transport                                                                                                               | \$69,196.04<br>\$778.94                                                                                                               | \$25,663.99<br>\$288.90                                                                                                            | \$106.51                                                                         |                                                                                                                                    |                                                                                                                                              |                                                                                                                                              |                                                       |