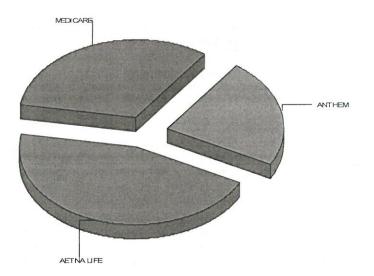

---Sum of @Charge ---Sum of @Receipt --->Sum of @Collect ∆ Sum of @Discounts

Page 1 of 9

8/6/2015

| 1                   |             | CHAR    | GES       |         |          | GROSS R | ECEIPTS  |         |
|---------------------|-------------|---------|-----------|---------|----------|---------|----------|---------|
|                     | MONTH TO DA | TE      | YEAR TO I | DATE    | MONTH T  | O DATE  | YEAR TO  | DATE    |
| ENCOUNTER TYPE      | Total -     | Percent | Total     | Percent | Total    | Percent | Total    | Percent |
| MEDICARE            | \$24,561    | 39.7%   | \$212,860 | 49.3%   | \$11,700 | 44.6%   | \$92,442 | 51.2%   |
| MEDICARE HMO        | \$8,479     | 13.7%   | \$65,899  | 15.3%   | \$1,683  | 6.4%    | \$23,593 | 13.1%   |
| MEDICAID HMO        | \$13,171    | 21.3%   | \$63,795  | 14.8%   | \$1,137  | 4.3%    | \$11,475 | 6.4%    |
| ANTHEM              | \$2,491     | 4.0%    | \$16,560  | 3.8%    | \$1,357  | 5.2%    | \$5,463  | 3.0%    |
| MEDICAL MUTUAL      | -\$290      | -0.5%   | \$13,924  | 3.2%    | \$1,311  | 5.0%    | \$4,479  | 2.5%    |
| COMMERCIAL PAPER    | \$4,726     | 7.6%    | \$13,577  | 3.1%    | \$196    | 0.7%    | \$4,918  | 2.7%    |
| MEDICAID            | \$2,653     | 4.3%    | \$12,327  | 2.9%    | \$170    | 0.6%    | \$3,190  | 1.8%    |
| AETNA LIFE          | \$1,763     | 2.8%    | \$9,793   | 2.3%    | \$1,210  | 4.6%    | \$3,731  | 2.1%    |
| WORKERS COMPENSATIC | \$874       | 1.4%    | \$6,159   | 1.4%    | \$1,213  | 4.6%    | \$4,910  | 2.7%    |
| SELF PAY            | -\$638      | -1.0%   | \$5,723   | 1.3%    | \$4,156  | 15.8%   | \$19,501 | 10.8%   |
| Others              | \$4,111     | 6.6%    | \$11,463  | 2.7%    | \$2,121  | 8.1%    | \$6,881  | 3.8%    |
| Total               | SC          | 51,902  | \$43      | 2,079   | s        | 26,252  | \$18     | 0,583   |