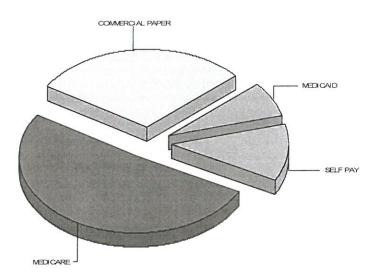

CITY OF NAPOLEON FIRE/EMS FINANCE OFFICER SUMMARY July 2015 EFO1

|                                                                                                                                              |                                                                                                                                       |                                                                                                                                    | Client Su                                                                        |                                                                                                                                    |                                                                                                                                              |                                                                                                                                              |                                                       |
|----------------------------------------------------------------------------------------------------------------------------------------------|---------------------------------------------------------------------------------------------------------------------------------------|------------------------------------------------------------------------------------------------------------------------------------|----------------------------------------------------------------------------------|------------------------------------------------------------------------------------------------------------------------------------|----------------------------------------------------------------------------------------------------------------------------------------------|----------------------------------------------------------------------------------------------------------------------------------------------|-------------------------------------------------------|
| Post Month                                                                                                                                   | Gross<br>Charges                                                                                                                      | Gross<br>Receipts                                                                                                                  | Refunds                                                                          | Net<br>Receipts                                                                                                                    | Adjustments /                                                                                                                                | Aging<br>Balance                                                                                                                             | Transports                                            |
| July 2014                                                                                                                                    | \$0.00                                                                                                                                | \$22,434.07                                                                                                                        | \$0.00                                                                           | \$22,434.07                                                                                                                        | -\$32,429.77                                                                                                                                 | \$101,631.50                                                                                                                                 | 0                                                     |
| August 2014<br>September 2014<br>October 2014<br>November 2014<br>December 2014<br>January 2015<br>February 2015<br>March 2015<br>April 2015 | \$128,420.99<br>\$74,459.10<br>\$37,565.84<br>\$108,230.18<br>\$49,597.33<br>\$74,564.80<br>\$37,236.28<br>\$57,005.50<br>\$93,818.09 | \$8,759.72<br>\$44,096.03<br>\$29,961.69<br>\$10,926.54<br>\$33,641.21<br>\$22,977.38<br>\$28,660.86<br>\$20,291.50<br>\$26,272.41 | \$0.00<br>\$0.00<br>\$0.00<br>\$0.00<br>\$0.00<br>\$1,278.08<br>\$0.00<br>\$0.00 | \$8,759.72<br>\$44,096.03<br>\$29,961.69<br>\$10,926.54<br>\$33,641.21<br>\$22,977.38<br>\$27,382.78<br>\$20,291.50<br>\$26,272.41 | -\$14,905.67<br>-\$63,871.59<br>-\$39,290.50<br>-\$14,584.77<br>-\$47,416.53<br>-\$30,421.53<br>-\$41,296.06<br>-\$24,397.17<br>-\$35,034.56 | \$206,387.10<br>\$172,878.58<br>\$141,192.23<br>\$223,911.10<br>\$192,450.69<br>\$213,616.58<br>\$182,174.02<br>\$194,490.85<br>\$227,001.97 | 165<br>98<br>50<br>141<br>64<br>96<br>46<br>72<br>119 |
| May 2015<br>June 2015<br>July 2015                                                                                                           | \$22,865.05<br>\$84,687.51<br>\$61,901.85                                                                                             | \$33,502.12<br>\$22,626.41<br>\$26,252.03                                                                                          | \$0.00<br>\$0.00<br>\$0.00                                                       | \$33,502.12<br>\$22,626.41<br>\$26,252.03                                                                                          | -\$55,554.46<br>-\$27,839.77<br>-\$29,382.53                                                                                                 | \$160,810.44<br>\$195,031.77<br>\$201,299.06                                                                                                 | 31<br>105<br>79                                       |
| Total                                                                                                                                        | \$830,352.52                                                                                                                          | and the second                   | \$1,278.08                                                                       | \$306,689.82                                                                                                                       | -\$423,995.14                                                                                                                                |                                                                                                                                              | 1,066                                                 |
| Avg / Month<br>Avg / Transport                                                                                                               | \$69,196.04<br>\$778.94                                                                                                               | \$25,663.99<br>\$288.90                                                                                                            | \$106.51                                                                         |                                                                                                                                    |                                                                                                                                              |                                                                                                                                              |                                                       |