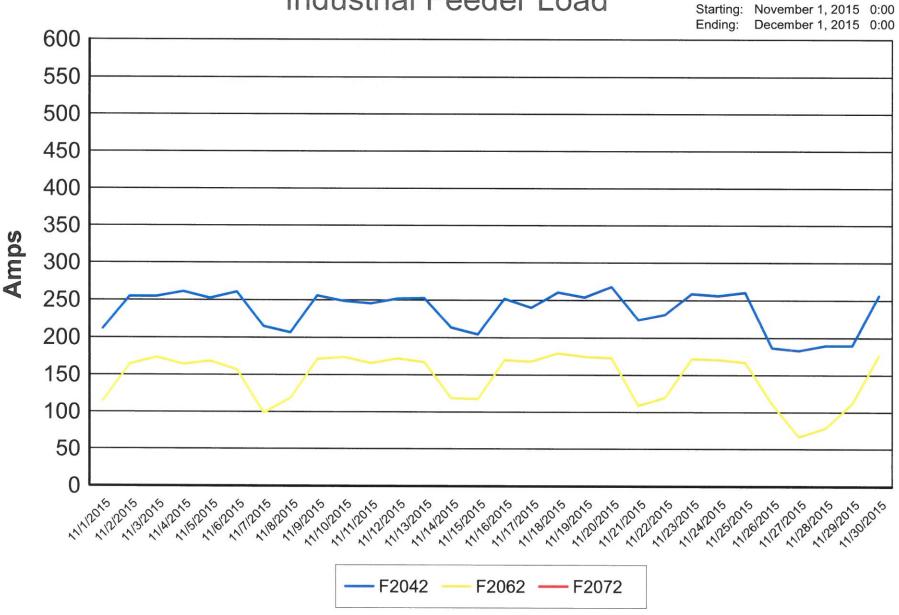

Electric personnel were dispatched at 6:27 p.m. to 14549 Co. Rd. W due to a power outage. The personnel inspected all connections at the transformer and the house drop and it was a customer issue.

#### November 14, 2015:

One employee was dispatched at 9:00 a.m. to 14549 Co. Rd. W to disconnect power for the customer to repair his breaker. The employee reconnected the power at 10:45 a.m.

#### November 24, 2015:

Electric personnel were dispatched at 5:00 p.m. to 60 Lemans Dr. due to a power outage. The outage lasted one hour and affected ten customers. The outage was due to an animal getting into power lines and blowing a fuse. The personnel replaced the fuse.



### **NAPOLEON POWER & LIGHT**



**Daily Generation Output** 

November 2015





**Substation Transformer Load** 















Glenwood Voltage



Industrial Voltage



Southside Voltage





### **NAPOLEON POWER & LIGHT**

Solar Field Output Trend



Power Portfolio

November 2015





### **NAPOLEON POWER & LIGHT**

Solar Field Output Trend



Power Portfolio

November 2015



**Daily Generation Output** 

November 2015



City of Napoleon, Ohio

### **City Council**

in Joint Session with

# Municipal Properties, Buildings, Land Use, and Economic Development Committee

LOCATION: City Hall Offices, 255 West Riverview Avenue, Napoleon, Ohio

### **Special Meeting Agenda**

Monday, December 14, 2015 at 7:00pm

- I. Approval of Minutes (In the absence of any objections or corrections, the Minutes shall stand approved.)
- II. Second Read of Ordinance No. 062-15, an Ordinance establishing the Appropriation Meas