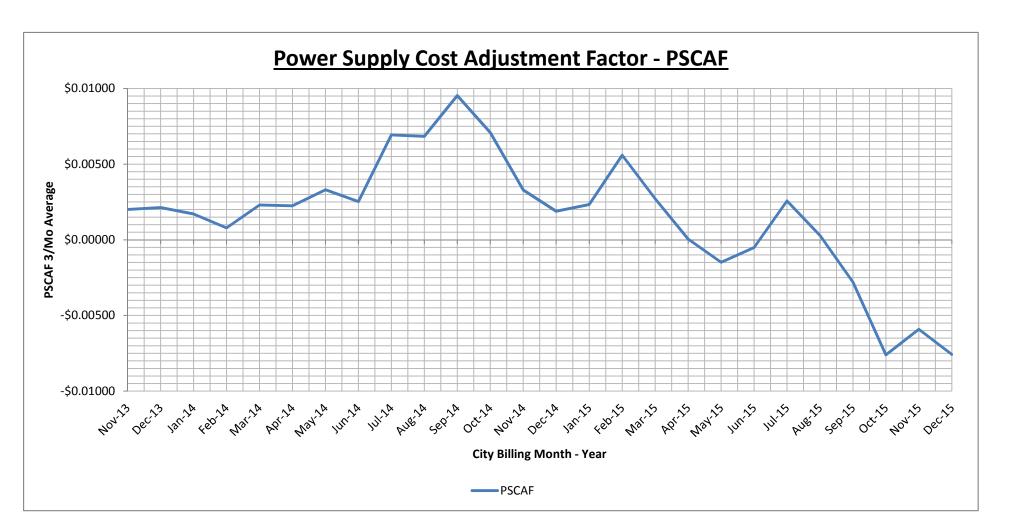

## Monday, December 14, 2015 at 6:30pm

- I. Approval of Minutes (In the absence of any objections or corrections, the Minutes shall stand approved)
- II. Review/Approval of the Power Supply Cost Adjustment Factor for December 2015: PSCAF three (3) month averaged factor: -\$0.00758

Yea- Helberg, Sheaffer, Maassel

Nay-Nay- 0

Date Travis Sheaffer, Chair

| <b>DECEMB</b> | <b>ER 2015</b> |               | City of Napoleon, Ohio  DETERMINATION OF MONTHLY - POWER SUPPLY COST ADJUSTMENT FACTOR (PSCAF) |                 |                |               |                 |    |          |             |             |          |            |    |           |
|---------------|----------------|---------------|------------------------------------------------------------------------------------------------|-----------------|----------------|---------------|-----------------|----|----------|-------------|-------------|----------|------------|----|-----------|
|               |                | DETERM        | 1IN                                                                                            | ATION OF MO     | ONTHLY - PO    | W             | /ER SUPPLY      | CC | ST ADJUS | STI         | MENT FAC    | TC       | R (PSCAF   | •) |           |
|               |                |               |                                                                                                |                 |                |               |                 |    |          |             |             |          |            |    |           |
| AMP           |                | City          |                                                                                                | Power           |                |               |                 |    | Rolling  | 1           | Less: Fixed |          | PSCA       |    | PSCAF     |
| Billed        | City           | Net           |                                                                                                | Supply Costs    | Rolling 3-N    | Λlc           | onth Totals     |    | 3 Month  |             | Base Power  |          | Dollar     |    | 3 MONTH   |
| Usage         | Billing        | kWh           |                                                                                                | (*Net of Known) |                | rior 2 Months |                 |    | Average  |             | Supply      |          | Difference |    | AVERAGED  |
| Month         | Month          | Delivered     |                                                                                                | (Credit's)      | kWh            | Cost          |                 |    | Cost     | Cost        |             | + or (-) |            |    | FACTOR    |
| (a)           | (b)            | (c)           |                                                                                                | (d)             | (e)            |               | (f)             |    | (g)      |             | (h)         |          | (i)        |    | (j)       |
|               |                | Actual Billed |                                                                                                | Actual Billed   | c + prior 2 Mo |               | d + prior 2 Mo  |    | f/e      | <i>\$0.</i> | 07194 Fixed |          | g + h      |    | i X 1.075 |
|               |                |               |                                                                                                |                 |                |               |                 |    |          |             |             |          |            |    |           |
| Nov '13       | Jan '14        | 13,195,556    | -                                                                                              | 928,309.84      | 39,686,377     | -             |                 |    | 0.07353  |             | (0.07194)   |          | 0.00159    |    | 0.00171   |
| Dec '13       | Feb '14        |               | \$                                                                                             | 1,106,152.18    | 41,137,815     |               |                 | т. | 0.07267  |             | (0.07194)   |          | 0.00073    |    | 0.00079   |
| Jan '14       | March '14      |               | \$                                                                                             | 1,172,398.60    | 43,288,581     |               |                 |    | 0.07408  |             | (0.07194)   |          | 0.00214    |    | 0.00230   |
| Feb '14       | April '14      |               | \$                                                                                             | 947,067.14      | 43,571,256     |               |                 |    | 0.07403  |             | (0.07194)   |          | 0.00209    | ٠. | 0.00225   |
| March '14     | May '14        | 13,601,244    |                                                                                                | 1,078,817.99    | 42,638,562     | -             |                 |    | 0.07501  |             | (0.07194)   |          | 0.00307    | -  | 0.00330   |
| April '14     | June '14       |               | \$                                                                                             | 857,959.09      | 38,821,566     |               |                 |    | 0.07428  |             | (0.07194)   |          | 0.00234    | -  | 0.00252   |
| May '14       | July '14       |               | \$                                                                                             | 1,033,671.88    | 37,895,313     | -             |                 |    | 0.07839  |             | (0.07194)   |          | 0.00645    |    | 0.00693   |
| June '14      | Aug '14        | , ,           | \$                                                                                             | 1,106,124.65    | 38,287,710     | -             |                 |    | 0.07830  |             | (0.07194)   | \$       | 0.00636    | -  | 0.00683   |
| July '14      | Sept '14       |               | \$                                                                                             | 1,168,920.36    | 40,946,320     | -             |                 |    | 0.08081  |             | (0.07194)   | \$       | 0.00887    |    | 0.00953   |
| Aug '14       | Oct '14        | 14,963,886    | \$                                                                                             | 1,130,286.47    | 43,358,228     | -             |                 | т. | 0.07854  |             | (0.07194)   | \$       | 0.00660    | -  | 0.00709   |
| Sept '14      | Nov '14        | 12,933,928    | \$                                                                                             | 873,122.55      | 42,298,515     |               |                 |    | 0.07500  |             | (0.07194)   | \$       | 0.00306    | -  | 0.00329   |
| Oct '14       | Dec '14        | 12,957,031    | \$                                                                                             | 1,007,380.97    | 40,854,845     | -             |                 |    | 0.07369  |             | 1           | \$       | 0.00175    |    | 0.00189   |
| Nov '14       | Jan '15        | 13,630,693    | \$                                                                                             | 1,048,435.47    | 39,521,652     | -             |                 |    | 0.07411  |             | (0.07194)   | \$       | 0.00217    |    | 0.00233   |
| Dec '14       | Feb '15        | 14,030,217    | \$                                                                                             | 1,077,557.19    | 40,617,941     |               |                 |    | 0.07714  |             | (0.07194)   |          | 0.00520    |    | 0.00559   |
| Jan '15       | March '15      | 14,814,734    | \$*                                                                                            | 1,036,847.14    | 42,475,644     | -             |                 |    | 0.07446  |             | (0.07194)   | \$       | 0.00252    |    | 0.00271   |
| Feb '15       | April '15      |               | \$                                                                                             | 960,357.18      | 42,712,298     |               |                 |    | 0.07199  |             | (0.07194)   |          | 0.00005    |    | 0.00005   |
| March '15     | May '15        | 13,844,262    | \$                                                                                             | 1,003,564.83    | 42,526,343     | -             |                 |    | 0.07056  |             | (0.07194)   | \$       | (0.00138)  | -  | (0.00148) |
| April '15     | June '15       | 12,167,778    | \$                                                                                             | 886,097.15      | 39,879,387     |               |                 |    | 0.07147  |             | (0.07194)   |          | (0.00047)  |    | (0.00051) |
| May '15       | July '15       |               | \$                                                                                             | 881,002.83      | 37,273,338     | -             |                 | т. | 0.07433  |             | (0.07194)   |          | 0.00239    |    | 0.00257   |
| Jun '15       | Aug '15        | 13,738,522    | \$                                                                                             | 916,655.51      | 37,167,598     | -             |                 |    | 0.07221  |             | (0.07194)   |          | 0.00027    |    | 0.00029   |
| Jul '15       | Sep '15        | 15,053,827    | \$                                                                                             | 979,654.01      | 40,053,647     | -             |                 |    | 0.06934  |             | (0.07194)   | \$       | (0.00260)  | -  | (0.00280) |
| Aug '15       | Oct '15        | 15,336,926    | \$                                                                                             | 965,909.05      | 44,129,275     |               |                 |    | 0.06486  |             | (0.07194)   | \$       | (0.00708)  |    | (0.00761) |
| Sept '15      | Nov '15        | 14,245,268    | \$                                                                                             | 1,020,249.35    | 44,636,021     | \$            | 2,965,812.41    | \$ | 0.06644  | \$          | (0.07194)   | \$       | (0.00550)  | \$ | (0.00591) |
| Oct '15       | Dec '15        | 13,510,482    | <b>\$</b> *                                                                                    | 809,877.76      | 43,092,676     | •             | \$ 2,796,036.16 | \$ | 0.06488  | \$          | (0.07194)   | \$       | (0.00706)  | \$ | (0.00758) |
|               |                |               |                                                                                                |                 |                |               |                 |    |          |             | •           |          |            |    |           |