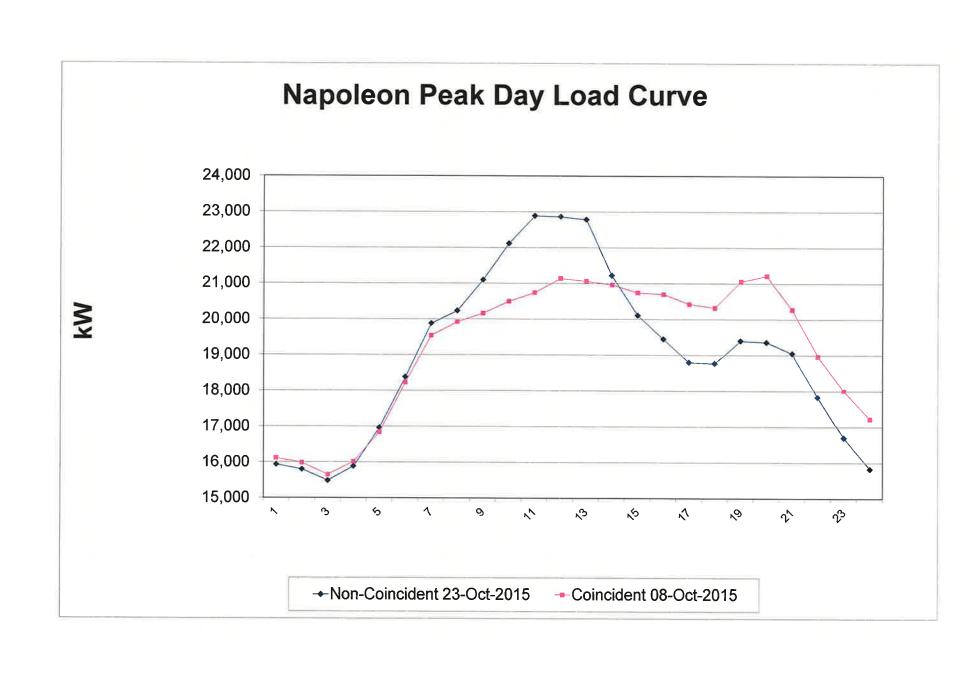

Mike Migliore, AMP representative, presented an update regarding the City of Napoleon Power Supply; see attached.

Cordes asked if the population decline would contribute to the decreased peaking; Irelan stated that the response to the peak is contributing to the decrease, Clapp added that the number of meters is increasing. Heath asked if cost savings were realized by the installation of energy efficient appliances; Migliore stated this decreases peak by approximately one half of a percent.