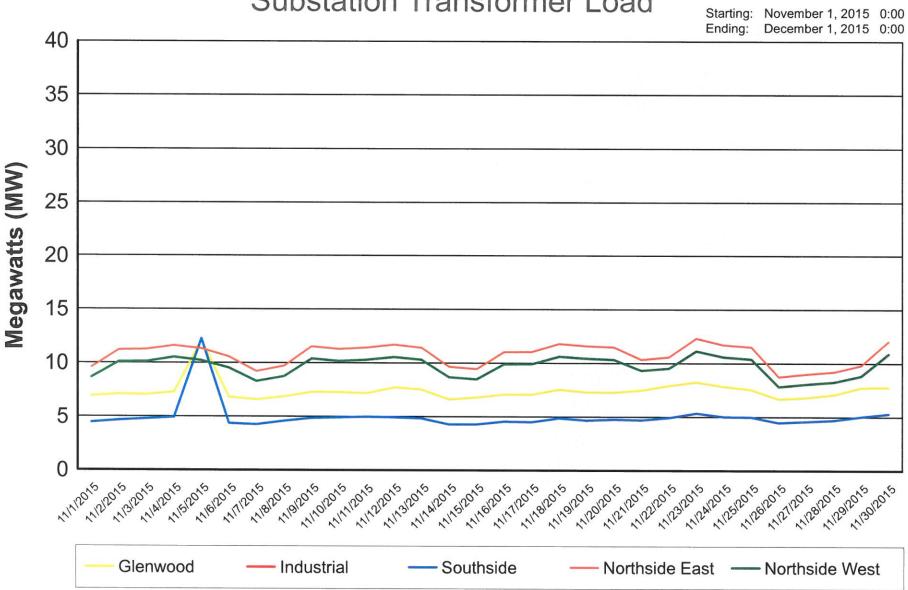

, 2015:

Electric personnel were dispatched at 6:27 p.m. to 14549 Co. Rd. W due to a power outage. The personnel inspected all connections at the transformer and the house drop and it was a customer issue.

#### November 14, 2015:

One employee was dispatched at 9:00 a.m. to 14549 Co. Rd. W to disconnect power for the customer to repair his breaker. The employee reconnected the power at 10:45 a.m.

#### November 24, 2015:

Electric personnel were dispatched at 5:00 p.m. to 60 Lemans Dr. due to a power outage. The outage lasted one hour and affected ten customers. The outage was due to an animal getting into power lines and blowing a fuse. The personnel replaced the fuse.



### **NAPOLEON POWER & LIGHT**



**Daily Generation Output** 

November 2015





**Substation Transformer Load** 















Glenwood Voltage



Industrial Voltage



Southside Voltage





### **NAPOLEON POWER & LIGHT**

Solar Field Output Trend



Power Portfolio

November 2015





### **NAPOLEON POWER & LIGHT**

Solar Field Output Trend



Power Portfolio

November 2015



**Daily Generation Output** 

November 2015



City of Napoleon, Ohio

### **City Council**

in Joint Session with

# Municipal Properties, Buildings, Land Use, and Economic Development Committee

LOCATION: City Hall Offices, 255 West Riverview Avenue, Napoleon, Ohio

### **Special Meeting Agenda**

Monday, December 14, 2015 at 7:00pm

- I. Approval of Minutes (In the absence of any objections or corrections, the Minutes shall stand approved.)
- II. Second Read of Ordinance No. 062-15, an Ordinance establishing the Appropriat