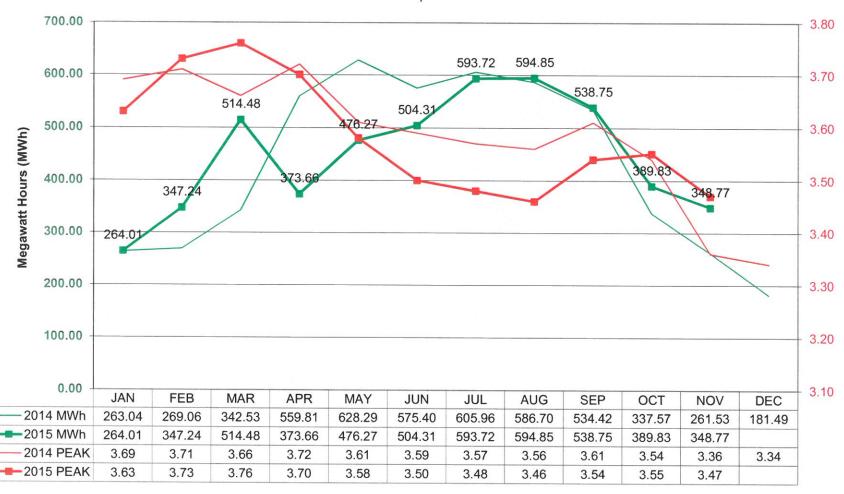

## Monday, December 14, 2015 at 6:30pm

- I. Approval of Minutes (In the absence of any objections or corrections, the Minutes shall stand approved)
- II. Review/Approval of the Power Supply Cost Adjustment Factor for December 2015: PSCAF three (3) month averaged factor: -\$0.00758

JV2: \$0.037506 JV5: \$0.037506

- III. Electric Department Report
- IV. Any other matters currently assigned to the Committee
- V. Adjournment

Gregory J. Heath, Finance Director/Clerk of Council