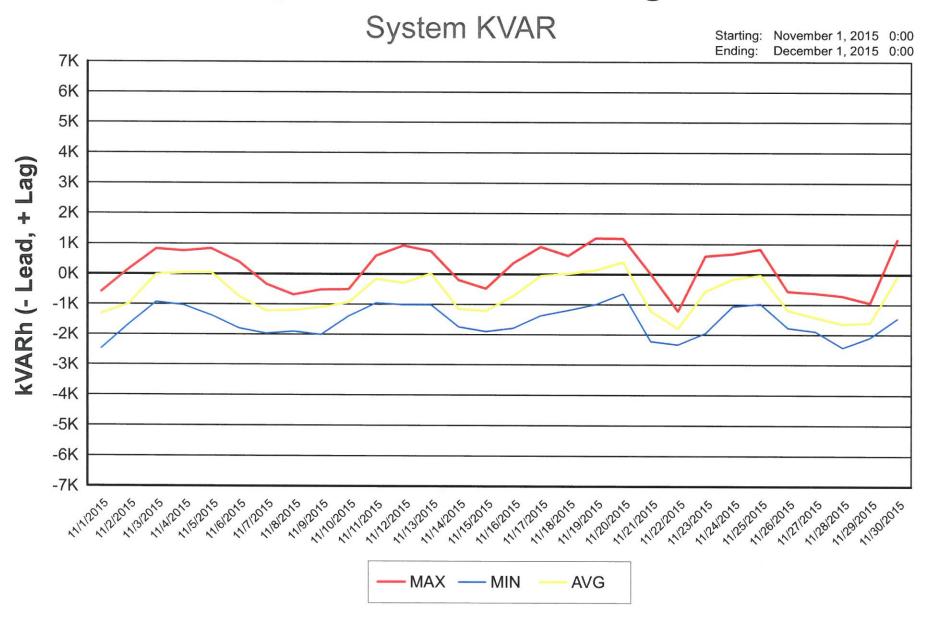

E. Riverview Ave.

#### November 13, 2015:

Electric personnel were dispatched at 6:27 p.m. to 14549 Co. Rd. W due to a power outage. The personnel inspected all connections at the transformer and the house drop and it was a customer issue.

#### November 14, 2015:

One employee was dispatched at 9:00 a.m. to 14549 Co. Rd. W to disconnect power for the customer to repair his breaker. The employee reconnected the power at 10:45 a.m.

#### November 24, 2015:

Electric personnel were dispatched at 5:00 p.m. to 60 Lemans Dr. due to a power outage. The outage lasted one hour and affected ten customers. The outage was due to an animal getting into power lines and blowing a fuse. The personnel replaced the fuse.



### **NAPOLEON POWER & LIGHT**



**Daily Generation Output** 

November 2015





**Substation Transformer Load** 















Glenwood Voltage



Industrial Voltage



Southside Voltage





### **NAPOLEON POWER & LIGHT**

Solar Field Output Trend



Power Portfolio

November 2015





### **NAPOLEON POWER & LIGHT**

Solar Field Output Trend



Power Portfolio

November 2015



**Daily Generation Output** 

November 2015



City of Napoleon, Ohio

### **City Council**

in Joint Session with

# Municipal Properties, Buildings, Land Use, and Economic Development Committee

LOCATION: City Hall Offices, 255 West Riverview Avenue, Napoleon, Ohio

### **Special Meeting Agenda**

Monday, December 14, 2015 at 7:00pm

- I. Approval of Minutes (In the absence of any objections or corrections, the Minutes shall stand approved.)
- II. Second Read of Ordinance No. 062-15, an O