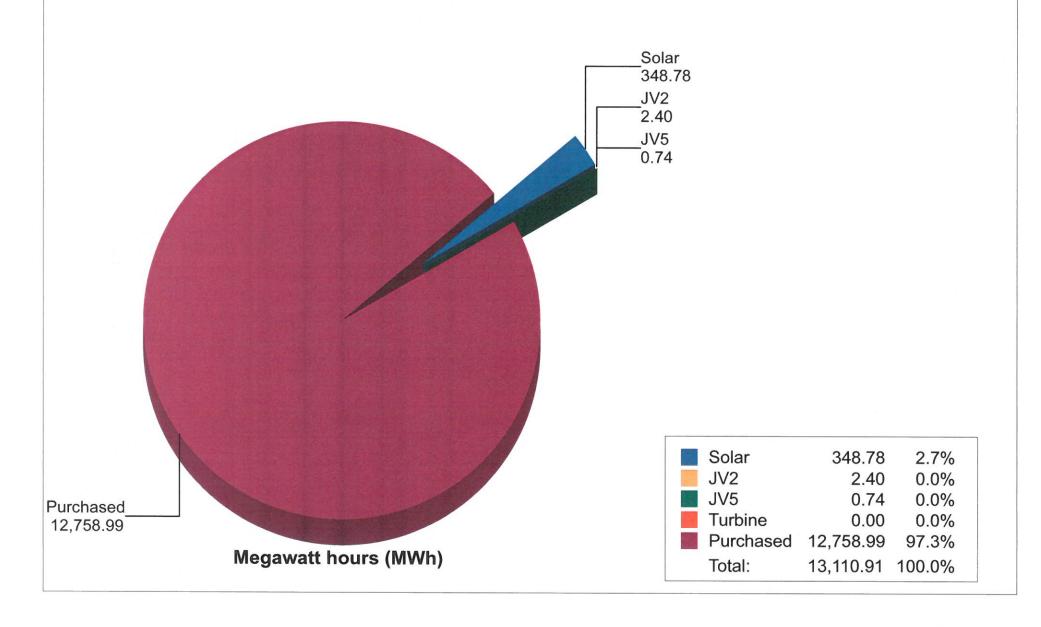

| <b>BILLING SUMMARY AND CONS</b>                                        | SUMPTION                     | for BILLIN       | G CYCLE                  | - DECEMB      | ER, 2015     |                             |              |               |
|------------------------------------------------------------------------|------------------------------|------------------|--------------------------|---------------|--------------|-----------------------------|--------------|---------------|
| 2015 - DECEMBER BILLING WITH NOVEMBER :                                |                              |                  |                          |               |              |                             |              |               |
| PREVIOUS MONTH'S POWER BILLS - PL                                      | JRCHASED PC                  | <u>WER KWH A</u> | ND COST ALL              | OCATIONS BY   | Y DEMAND & I | ENERGY:                     |              |               |
| <u>DATA PERIOD</u>                                                     |                              | DAYS IN MONTH    | MUNICIPAL PEAI           | <u> </u>      |              |                             |              |               |
|                                                                        | OCTOBER, 2015                | 31               | 22,889                   |               |              |                             |              |               |
| · ·                                                                    | NOVEMBER, 2015               | 30               |                          |               |              |                             |              |               |
| City-Monthly Billing Cycle                                             | DECEMBER, 2015               | 31               |                          |               |              |                             |              |               |
|                                                                        |                              |                  |                          |               |              |                             |              |               |
| (                                                                      |                              | FREEMONT         | JV-6                     | PRAIRIE STATE |              | JV-5                        | JV-2         | AMP SOLAR     |
| PURCHASED POWER-RESOURCES -> (                                         | AMP CT                       | ENERGY           | WIND                     | CHED. @ PJMC  | NYPA         | HYDRO                       | PEAKING      | PHASE 1       |
| <u>(</u>                                                               | SCHED. @ ATSI                | SCHEDULED        |                          | REPLMT@ PJMC  |              |                             |              | SCHED. @ ATSI |
| Delivered kWh (On Peak) ->                                             | 0                            | 3,751,849        | 59,548                   | 2,898,868     | 576,151      | 2,297,472                   | 152          | 114,529       |
| Delivered kWh (Off Peak) ->                                            |                              |                  |                          |               |              |                             |              |               |
| Delivered kWh (Replacement/Losses/Offset) ->                           |                              |                  |                          |               |              | 33,609                      |              |               |
| Delivered kWh/Sale (Credits) ->                                        |                              |                  |                          |               |              |                             |              |               |
| Net Total Delivered kWh as Billed ->                                   | 0                            | 3,751,849        | 59,548                   | 2,898,868     | 576,151      | 2,331,081                   | 152          | 114,529       |
|                                                                        |                              |                  |                          |               |              |                             |              | ·             |
| Percent % of Total Power Purchased->                                   | 0.0000%                      | 27.7699%         | 0.4408%                  | 21.4564%      | 4.2645%      | 17.2539%                    | 0.0011%      | 0.8477%       |
| COST OF PURCHASED POWER:                                               |                              |                  |                          | -             |              |                             |              |               |
| DEMAND CHARGES (+Debits)                                               |                              |                  |                          |               |              |                             |              |               |
| Demand Charges  Demand Charges                                         | \$27,530.61                  | \$36,516.76      | \$1,187.34               | \$39,920.34   | \$5,778.22   | \$24,377.29                 | \$407.95     |               |
| Debt Services (Principal & Interest)                                   | φε1,330.61                   | \$44,196.22      |                          | \$39,920.34   | φυ,//0.22    | \$24,377.29<br>\$51,942.68  |              |               |
| Debt Services (Fillicipal & Interest)                                  |                              | φ44,190.22       |                          | φ92,001.30    |              | φ31,942.00                  |              |               |
| DEMAND CHARGES (-Credits)                                              |                              |                  |                          |               |              |                             |              |               |
| Transmission Charges (Demand-Credits)                                  | -\$28,307.02                 |                  | -\$387.17                |               |              | -\$9,928.45                 | -\$285.35    |               |
| Capacity Credit                                                        | -\$26,307.02<br>-\$97,918.61 | ¢06 642 07       | -\$367.17<br>-\$1,131.13 |               | -\$6,810.70  | -\$9,926.45<br>-\$33,531.82 |              |               |
| Capacity Credit                                                        | -\$97,918.61                 | -\$96,643.27     | -\$1,131.13              | -\$15,499.31  | -\$6,810.70  | -\$33,531.82                | -\$1,703.65  |               |
| Sub-Total Demand Charges                                               | -\$98,695.02                 | -\$15,930.29     | -\$330.96                | \$117,282.61  | -\$1,032.48  | \$32,859.70                 | -\$1,581.05  | \$0.00        |
| ENERGY CHARGES (+Debits):                                              |                              |                  |                          |               |              |                             |              |               |
| Energy Charges - (On Peak)                                             | \$0.00                       | \$95,709.46      |                          | \$33,054.80   | \$4,147.34   | \$53,589.61                 | \$3.92       | \$9,734.99    |
| Energy Charges - (Replacement/Off Peak)                                |                              |                  |                          |               |              |                             |              |               |
| Net Congestion, Losses, FTR                                            |                              | \$9,037.32       |                          | \$10,993.97   | \$2,480.68   |                             |              |               |
| Transmission Charges (Energy-Debits)                                   |                              |                  |                          | \$15,811.29   |              |                             |              |               |
| ESPP Charges                                                           |                              |                  |                          |               |              |                             |              |               |
| Bill Adjustments (General & Rate Levelization)                         |                              | \$157.93         |                          |               |              |                             | \$5.07       |               |
| ENERGY CHARGES (-Credits or Adjustments):                              |                              |                  |                          |               |              |                             |              |               |
| Energy Charges - On Peak (Sale or Rate Stabilization)                  |                              |                  |                          |               |              |                             |              |               |
| Net Congestion, Losses, FTR                                            |                              |                  |                          |               |              |                             |              |               |
| Bill Adjustments (General & Rate Levelization)                         |                              |                  |                          | \$12,257.41   | \$2,916.40   |                             |              |               |
| Sub-Total Energy Charges                                               | \$0.00                       | \$104,904.71     | \$0.00                   | \$72,117.47   | \$9,544.42   | \$53,589.61                 | \$8.99       | \$9,734.99    |
| TRANSMISSION & SERVICE CHARGES, MISC.: RPM Charges Capacity - (+Debit) |                              |                  |                          |               |              |                             |              |               |
| RPM Charges Capacity - (-Credit)                                       |                              |                  |                          |               |              |                             |              |               |
| Service Fees AMP-Dispatch Center - (+Debit/-Credit)                    |                              |                  |                          |               |              |                             |              |               |
| Service Fees AMP-Part A - (+Debit/-Credit)                             |                              |                  |                          |               |              |                             |              |               |
| Service Fees AMP-Part B - (+Debit/-Credit)                             |                              |                  |                          |               |              |                             |              |               |
| Other Charges & Bill Adjustments - (+Debit/-Credit)                    |                              |                  |                          |               |              |                             |              |               |
| Sub-Total Service Fees & Other Charges                                 | \$0.00                       | \$0.00           | \$0.00                   | \$0.00        | \$0.00       | \$0.00                      | \$0.00       | \$0.00        |
| TOTAL - ALL COSTS OF PURCHASED POWER                                   | -\$98,695.02                 | \$88,974.42      | -\$330.96                |               | \$8,511.94   | \$86,449.31                 | -\$1,572.06  | \$9,734.99    |
|                                                                        | +,                           | +,               | 7222.00                  | Ţ:20, 100.00  | +5,554       | <i>+-0,</i>                 | ţ.,c. 2.00   | ÷ 5,7 5 7.100 |
| Purchased Power Resources - Cost per kWH->                             | \$0.000000                   | \$0.023715       | -\$0.005558              | \$0.065336    | \$0.014774   | \$0.037086                  | -\$10.342500 | \$0.085000    |
| Purchased Power Resources - Cost per kWH->                             | \$0.000000                   | \$0.023715       | -\$0.005558              | \$0.065336    | \$0.014774   | \$0.037086                  | -\$10.342500 |               |