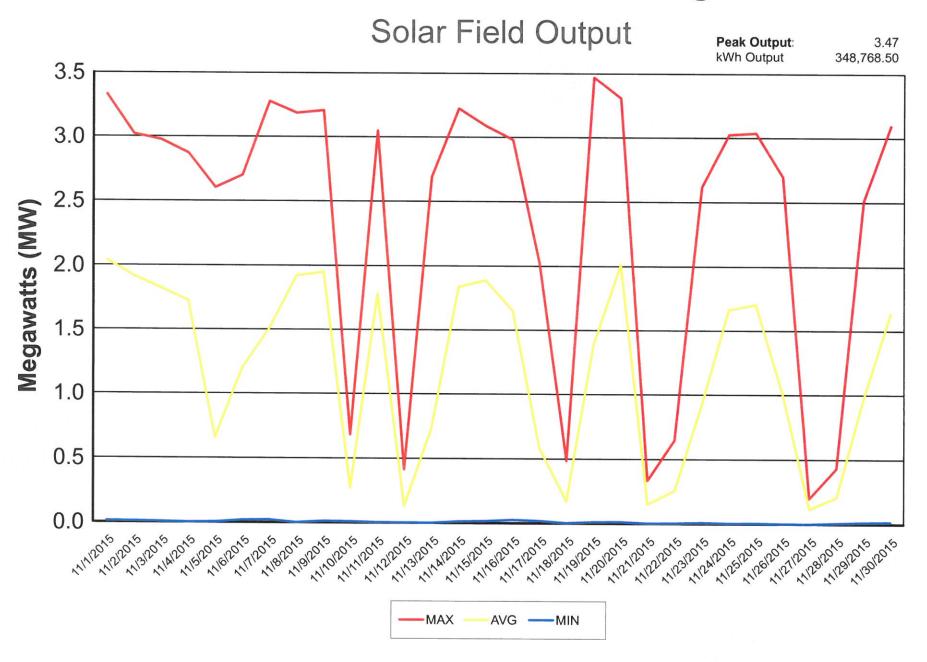

| <b>BILLING SUMMARY AND CONS</b>                                        | SUMPTION                     | for BILLIN       | G CYCLE                  | - DECEMB      | ER, 2015     |                             |              |               |
|------------------------------------------------------------------------|------------------------------|------------------|--------------------------|---------------|--------------|-----------------------------|--------------|---------------|
| 2015 - DECEMBER BILLING WITH NOVEMBER :                                |                              |                  |                          |               |              |                             |              |               |
| PREVIOUS MONTH'S POWER BILLS - PL                                      | JRCHASED PC                  | <u>WER KWH A</u> | ND COST ALL              | OCATIONS BY   | Y DEMAND & I | ENERGY:                     |              |               |
| <u>DATA PERIOD</u>                                                     |                              | DAYS IN MONTH    | MUNICIPAL PEAI           | <u> </u>      |              |                             |              |               |
|                                                                        | OCTOBER, 2015                | 31               | 22,889                   |               |              |                             |              |               |
| · ·                                                                    | NOVEMBER, 2015               | 30               |                          |               |              |                             |              |               |
| City-Monthly Billing Cycle                                             | DECEMBER, 2015               | 31               |                          |               |              |                             |              |               |
|                                                                        |                              |                  |                          |               |              |                             |              |               |
| (                                                                      |                              | FREEMONT         | JV-6                     | PRAIRIE STATE |              | JV-5                        | JV-2         | AMP SOLAR     |
| PURCHASED POWER-RESOURCES -> (                                         | AMP CT                       | ENERGY           | WIND                     | CHED. @ PJMC  | NYPA         | HYDRO                       | PEAKING      | PHASE 1       |
| <u>(</u>                                                               | SCHED. @ ATSI                | SCHEDULED        |                          | REPLMT@ PJMC  |              |                             |              | SCHED. @ ATSI |
| Delivered kWh (On Peak) ->                                             | 0                            | 3,751,849        | 59,548                   | 2,898,868     | 576,151      | 2,297,472                   | 152          | 114,529       |
| Delivered kWh (Off Peak) ->                                            |                              |                  |                          |               |              |                             |              |               |
| Delivered kWh (Replacement/Losses/Offset) ->                           |                              |                  |                          |               |              | 33,609                      |              |               |
| Delivered kWh/Sale (Credits) ->                                        |                              |                  |                          |               |              |                             |              |               |
| Net Total Delivered kWh as Billed ->                                   | 0                            | 3,751,849        | 59,548                   | 2,898,868     | 576,151      | 2,331,081                   | 152          | 114,529       |
|                                                                        |                              |                  |                          |               |              |                             |              | ·             |
| Percent % of Total Power Purchased->                                   | 0.0000%                      | 27.7699%         | 0.4408%                  | 21.4564%      | 4.2645%      | 17.2539%                    | 0.0011%      | 0.8477%       |
| COST OF PURCHASED POWER:                                               |                              |                  |                          | -             |              |                             |              |               |
| DEMAND CHARGES (+Debits)                                               |                              |                  |                          |               |              |                             |              |               |
| Demand Charges  Demand Charges                                         | \$27,530.61                  | \$36,516.76      | \$1,187.34               | \$39,920.34   | \$5,778.22   | \$24,377.29                 | \$407.95     |               |
| Debt Services (Principal & Interest)                                   | φε1,330.61                   | \$44,196.22      |                          | \$39,920.34   | φυ,//0.22    | \$24,377.29<br>\$51,942.68  |              |               |
| Debt Services (Fillicipal & Interest)                                  |                              | φ44,190.22       |                          | φ92,001.30    |              | φ31,942.00                  |              |               |
| DEMAND CHARGES (-Credits)                                              |                              |                  |                          |               |              |                             |              |               |
| Transmission Charges (Demand-Credits)                                  | -\$28,307.02                 |                  | -\$387.17                |               |              | -\$9,928.45                 | -\$285.35    |               |
| Capacity Credit                                                        | -\$26,307.02<br>-\$97,918.61 | ¢06 642 07       | -\$367.17<br>-\$1,131.13 |               | -\$6,810.70  | -\$9,926.45<br>-\$33,531.82 |              |               |
| Capacity Credit                                                        | -\$97,918.61                 | -\$96,643.27     | -\$1,131.13              | -\$15,499.31  | -\$6,810.70  | -\$33,531.82                | -\$1,703.65  |               |
| Sub-Total Demand Charges                                               | -\$98,695.02                 | -\$15,930.29     | -\$330.96                | \$117,282.61  | -\$1,032.48  | \$32,859.70                 | -\$1,581.05  | \$0.00        |
| ENERGY CHARGES (+Debits):                                              |                              |                  |                          |               |              |                             |              |               |
| Energy Charges - (On Peak)                                             | \$0.00                       | \$95,709.46      |                          | \$33,054.80   | \$4,147.34   | \$53,589.61                 | \$3.92       | \$9,734.99    |
| Energy Charges - (Replacement/Off Peak)                                |                              |                  |                          |               |              |                             |              |               |
| Net Congestion, Losses, FTR                                            |                              | \$9,037.32       |                          | \$10,993.97   | \$2,480.68   |                             |              |               |
| Transmission Charges (Energy-Debits)                                   |                              |                  |                          | \$15,811.29   |              |                             |              |               |
| ESPP Charges                                                           |                              |                  |                          |               |              |                             |              |               |
| Bill Adjustments (General & Rate Levelization)                         |                              | \$157.93         |                          |               |              |                             | \$5.07       |               |
| ENERGY CHARGES (-Credits or Adjustments):                              |                              |                  |                          |               |              |                             |              |               |
| Energy Charges - On Peak (Sale or Rate Stabilization)                  |                              |                  |                          |               |              |                             |              |               |
| Net Congestion, Losses, FTR                                            |                              |                  |                          |               |              |                             |              |               |
| Bill Adjustments (General & Rate Levelization)                         |                              |                  |                          | \$12,257.41   | \$2,916.40   |                             |              |               |
| Sub-Total Energy Charges                                               | \$0.00                       | \$104,904.71     | \$0.00                   | \$72,117.47   | \$9,544.42   | \$53,589.61                 | \$8.99       | \$9,734.99    |
| TRANSMISSION & SERVICE CHARGES, MISC.: RPM Charges Capacity - (+Debit) |                              |                  |                          |               |              |                             |              |               |
| RPM Charges Capacity - (-Credit)                                       |                              |                  |                          |               |              |                             |              |               |
| Service Fees AMP-Dispatch Center - (+Debit/-Credit)                    |                              |                  |                          |               |              |                             |              |               |
| Service Fees AMP-Part A - (+Debit/-Credit)                             |                              |                  |                          |               |              |                             |              |               |
| Service Fees AMP-Part B - (+Debit/-Credit)                             |                              |                  |                          |               |              |                             |              |               |
| Other Charges & Bill Adjustments - (+Debit/-Credit)                    |                              |                  |                          |               |              |                             |              |               |
| Sub-Total Service Fees & Other Charges                                 | \$0.00                       | \$0.00           | \$0.00                   | \$0.00        | \$0.00       | \$0.00                      | \$0.00       | \$0.00        |
| TOTAL - ALL COSTS OF PURCHASED POWER                                   | -\$98,695.02                 | \$88,974.42      | -\$330.96                |               | \$8,511.94   | \$86,449.31                 | -\$1,572.06  | \$9,734.99    |
|                                                                        | +,                           | +,               | 7222.00                  | Ţ:20, 100.00  | +5,554       | <i>+-0,</i>                 | ţ.,c. 2.00   | ÷ 5,7 5 7.100 |
| Purchased Power Resources - Cost per kWH->                             | \$0.000000                   | \$0.023715       | -\$0.005558              | \$0.065336    | \$0.014774   | \$0.037086                  | -\$10.342500 | \$0.085000    |
| Purchased Power Resources - Cost per kWH->                             | \$0.000000                   | \$0.023715       | -\$0.005558              | \$0.065336    | \$0.014774   | \$0.037086                  | -\$10.342500 |               |