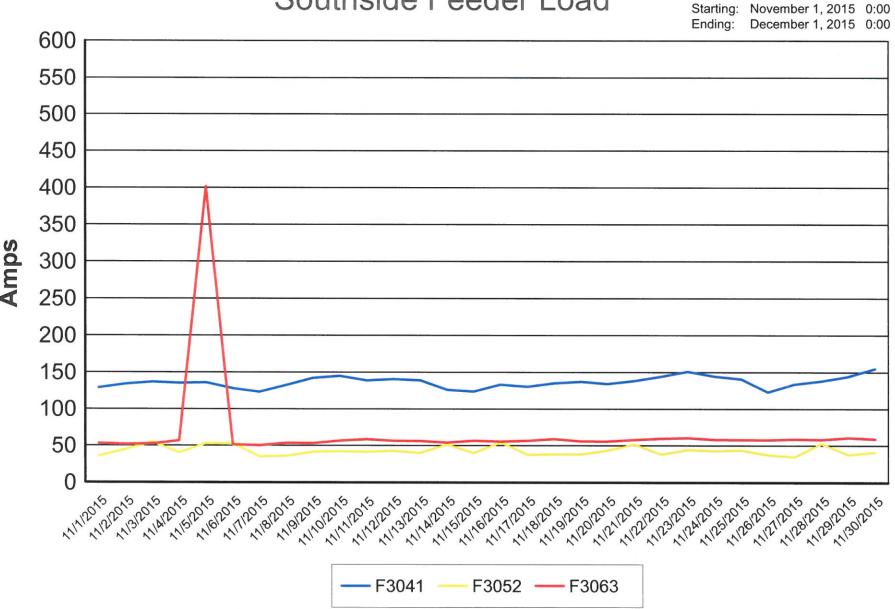

# City of Napoleon, Ohio Electric Committee

LOCATION: City Hall Offices, 255 West Riverview Avenue, Napoleon, Ohio

## Monday, December 14, 2015 at 6:30pm

- I. Approval of Minutes (In the absence of any objections or corrections, the Minutes shall stand approved)
- II. Review/Approval of the Power Supply Cost Adjustment Factor for December 2015: PSCAF three (3) month averaged factor: -\$0.00758