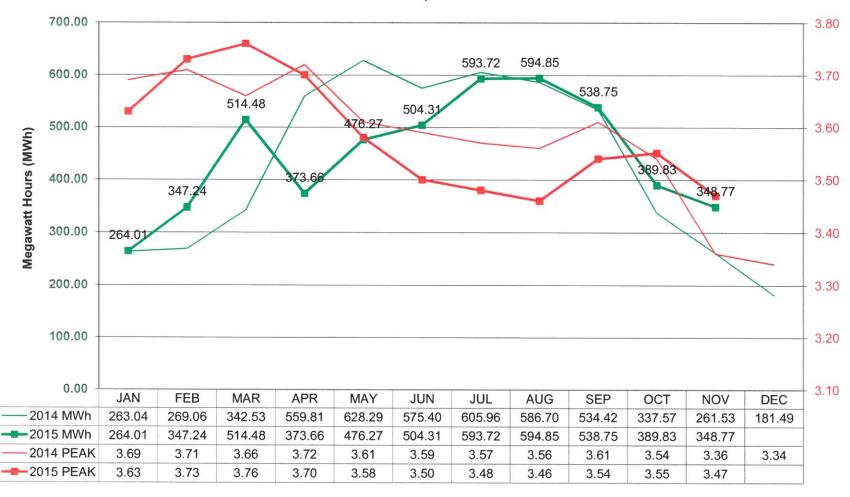

## Monday, December 14, 2015 at 6:30pm

- I. Approval of Minutes (In the absence of any objections or corrections, the Minutes shall stand approved)
- II. Review/Approval of the Power Supply Cost Adjustment Factor for December 2015: PSCAF three (3) month averaged factor: -\$0.00758

JV2: \$0.037506 JV5: \$0.037506

- III. Electric Department Report
- IV. Any other matters currently assigned to the Committee
- V. Adjournment

Gregory J. Heath, Finance Director/Clerk of Council