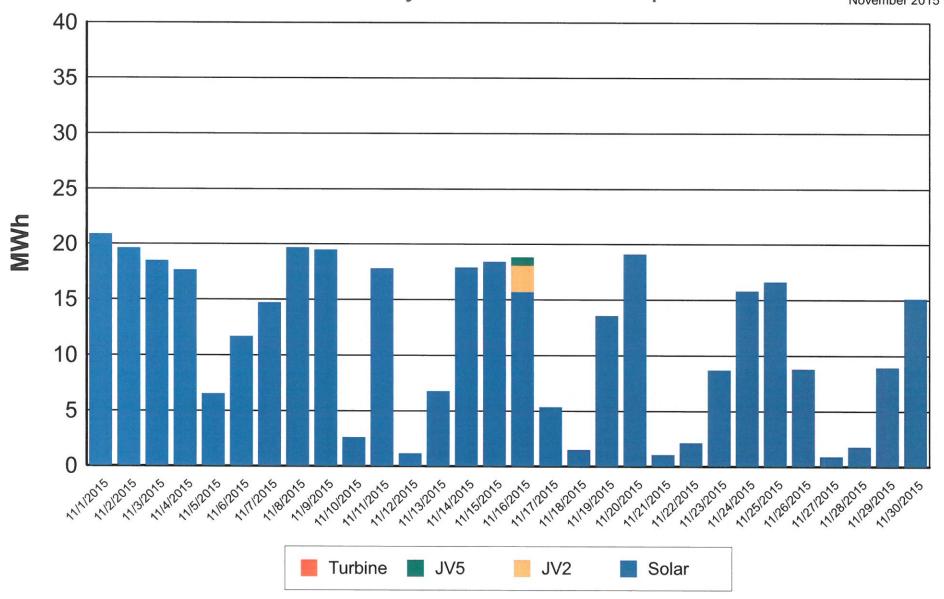

Nay- 0 Nay-

Heath reported that Hydro REC payments were received from AMP totaling \$143,042.98; this is normally credited against the next month's

billing determinants.

Electric Department Report Rate Levelization Program Review (Tabled) Clapp gave the Electric Department Report.

Mike Migliore, AMP representative, presented an update regarding the City of Napoleon Power Supply; see attached.

Cordes asked if the population decline would contribute to the decreased peaking; Irelan stated that the response to the peak is contributing to the decrease, Clapp added that the number of meters is increasing. Heath asked if cost savings were realized by the installation of energy efficient appliances; Migliore stated this decreases peak by approximately one half of a percent.