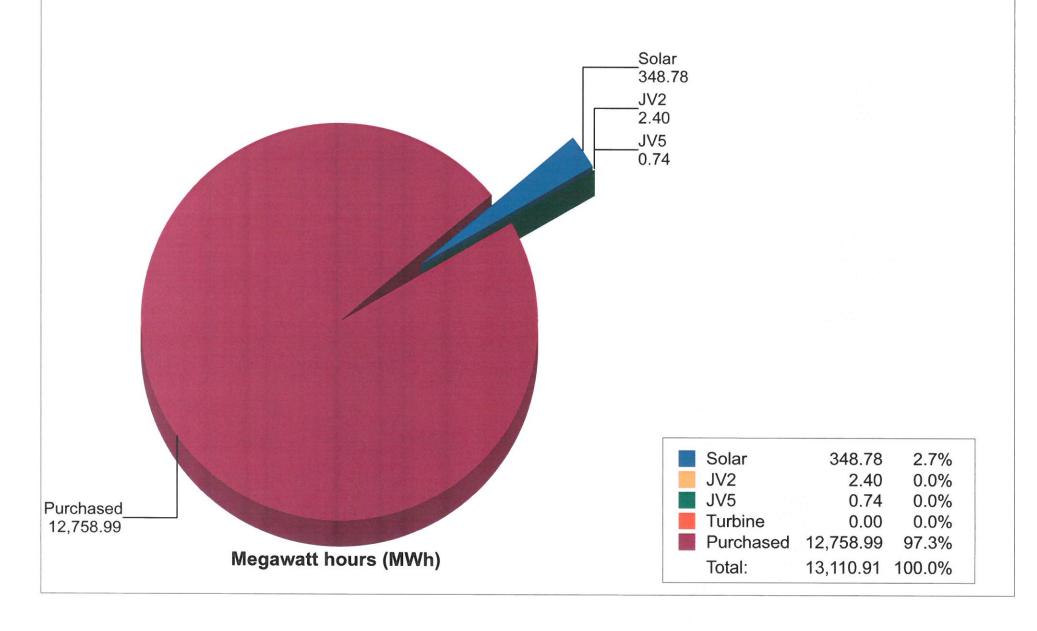

Nay- 0 Nay-

Heath reported that Hydro REC payments were received from AMP totaling \$143,042.98; this is normally credited against the next month's

billing determinants.

Electric Department Report Rate Levelization Program Review (Tabled) Clapp gave the Electric Department Report.

Mike Migliore, AMP representative, presented an update regarding the City of Napoleon Power Supply; see attached.

Cordes asked if the population decline would contribute to the decreased peaking; Irelan stated that the response to the peak is contributing to the decrease, Clapp added that the number of meters is increasing. Heath asked if cost savings were realized by the installation of energy efficient appliances; Migliore stated this decreases peak by approximately one half of a percent.

Migliore reported that the City's overall power portfolio is diversified and longterm power supplies have been put in place to take advantage of lower rates, adding that the resources are split into baseload, peaking and intermediate. Migliore stated that the largest energy source is Prarie State, supplying approximately twenty four percent (24%) of the total energy, with fixed rates for the next few years with capacity credits, adding that AMP has bought power from Morgan Stanley for a six (6) year time period. Migliore reported that the 2016 diesel units will retire due to EPA rules, and AMP hydro will be online soon with a 208 Megawatt total with approximately ten percent (10%) of energy for the City coming from this, and the NY hydro power is good through 2027. Migliore reported that