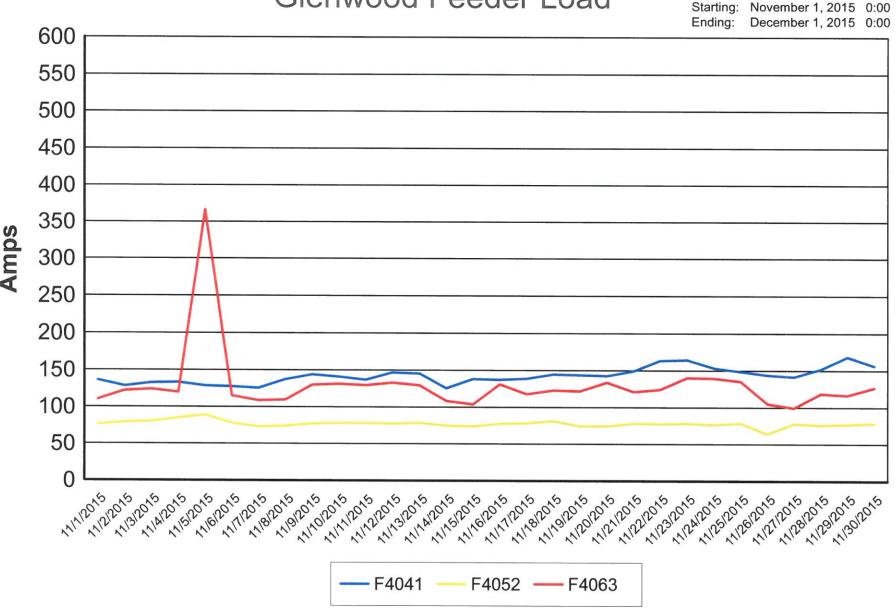

15:

Electric personnel were dispatched at 6:27 p.m. to 14549 Co. Rd. W due to a power outage. The personnel inspected all connections at the transformer and the house drop and it was a customer issue.

#### November 14, 2015:

One employee was dispatched at 9:00 a.m. to 14549 Co. Rd. W to disconnect power for the customer to repair his breaker. The employee reconnected the power at 10:45 a.m.

#### November 24, 2015:

Electric personnel were dispatched at 5:00 p.m. to 60 Lemans Dr. due to a power outage. The outage lasted one hour and affected ten customers. The outage was due to an animal getting into power lines and blowing a fuse. The personnel replaced the fuse.



### **NAPOLEON POWER & LIGHT**



**Daily Generation Output** 

November 2015





**Substation Transformer Load** 















Glenwood Voltage



Industrial Voltage



Southside Voltage





### **NAPOLEON POWER & LIGHT**

Solar Field Output Trend



Power Portfolio

November 2015





### **NAPOLEON POWER & LIGHT**

Solar Field Output Trend



Power Portfolio

November 2015



**Daily Generation Output** 

November 2015



City of Napoleon, Ohio

### **City Council**

in Joint Session with

# Municipal Properties, Buildings, Land Use, and Economic Development Committee

LOCATION: City Hall Offices, 255 West Riverview Avenue, Napoleon, Ohio

### **Special Meeting Agenda**

Monday, December 14, 2015 at 7:00pm

- I. Approval of Minutes (In the absence of any objections or corrections, the Minutes shall stand approved.)
- II. Second Read of Ordinance No. 062-15, an Ordinance establishing the Appropriation