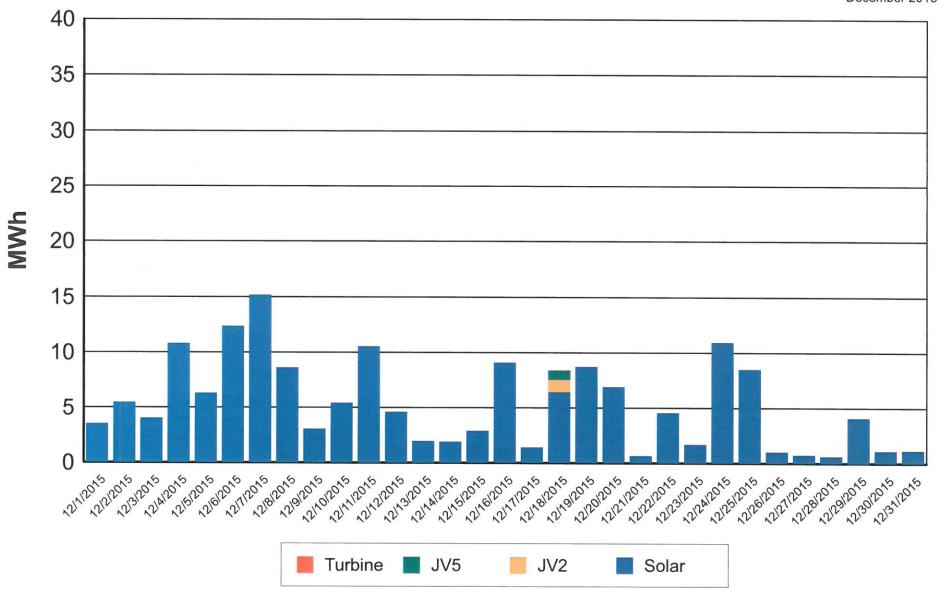

ember 24, 2015:

Electric personnel were dispatched at 12:50 p.m. to 730 Strong St. due to a mast that was pulled off the house. The personnel made new connections at the house and fixed the mast.

### December 26, 2015:

Electric personnel were dispatched at 7:51 p.m. to 780 Sheffield Ave. due to electric problems. The personnel inspected the meter base and all connections and everything was working properly. The personnel explained it was an inside problem and to call an electrician.

### December 31, 2015:

One employee was dispatched at 4:30 p.m. to 78 Valleybrook Ln. to turn on electricity.

# **Napoleon Power & Light**



## **NAPOLEON POWER & LIGHT**



# Napoleon Power & Light

Power Portfolio

December 2015



# Napoleon Power & Light

**Daily Generation Output** 

December 2015



### **NAPOLEON POWER & LIGHT**

Solar Field Output Trend



### City of Napoleon, Ohio Board of Public Affairs (BOPA)

LOCATION: Council Chambers, 255 West Riverview Avenue, Napoleon, Ohio

#### Meeting Agenda Monday, January 11, 2016 at 6:30pm

- I. Election of Chairman
- II. Approval of Minutes (In the absence of any objections or corrections, the Minutes shall stand approved)
- III. Review/Approval of the Power Supply Cost Adjustment Factor for January 2016:

PSCAF three (3) month averaged factor: -\$0.00440

JV2: \$0.035222 JV5: \$0.035222

- IV. Electric Department Report
- V. Any other matters to come before the Board
- VI. Adjournment

Gregory J. Heath, Finance Director/Clerk of Council

#### City of Napoleon, Ohio

#### **Board of Public Affairs**

Meeting Minutes Monday, Decembe