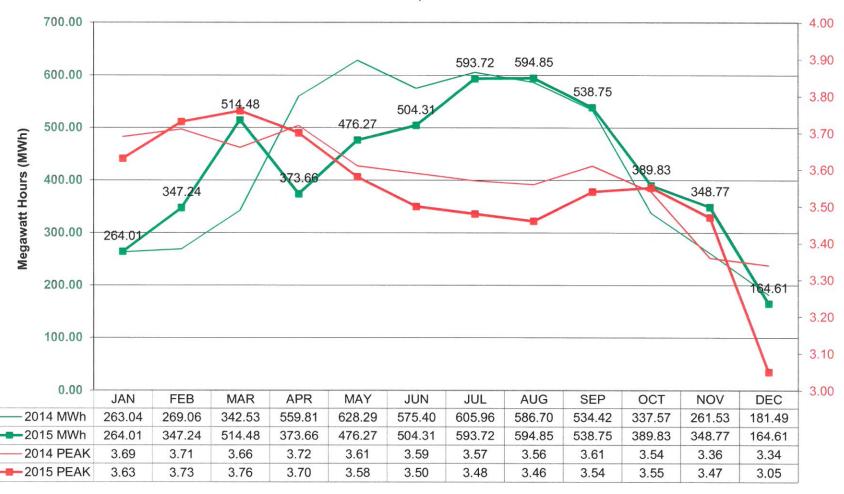

p.m. to 730 Strong St. due to a mast that was pulled off the house. The personnel made new connections at the house and fixed the mast.

### December 26, 2015:

Electric personnel were dispatched at 7:51 p.m. to 780 Sheffield Ave. due to electric problems. The personnel inspected the meter base and all connections and everything was working properly. The personnel explained it was an inside problem and to call an electrician.

### December 31, 2015:

One employee was dispatched at 4:30 p.m. to 78 Valleybrook Ln. to turn on electricity.

# **Napoleon Power & Light**



## **NAPOLEON POWER & LIGHT**



# Napoleon Power & Light

Power Portfolio

December 2015



# Napoleon Power & Light

**Daily Generation Output** 

December 2015



### **NAPOLEON POWER & LIGHT**

Solar Field Output Trend



### City of Napoleon, Ohio Board of Public Affairs (BOPA)

LOCATION: Council Chambers, 255 West Riverview Avenue, Napoleon, Ohio

#### Meeting Agenda Monday, January 11, 2016 at 6:30pm

- I. Election of Chairman
- II. Approval of Minutes (In the absence of any objections or corrections, the Minutes shall stand approved)
- III. Review/Approval of the Power Supply Cost Adjustment Factor for January 2016:

PSCAF three (3) month averaged factor: -\$0.00440

JV2: \$0.035222 JV5: \$0.035222

- IV. Electric Department Report
- V. Any other matters to come before the Board
- VI. Adjournment

Gregory J. Heath, Finance Director/Clerk of Council

#### City of Napoleon, Ohio

#### **Board of Public Affairs**

Meeting Minutes Monday, December 14, 2015 at 6:30pm

PRESENT

**Members** 

**Electric Comm