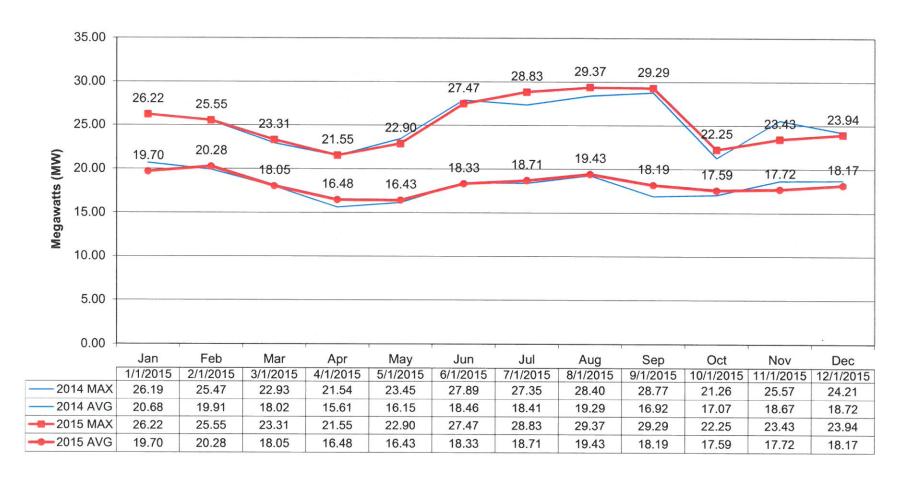

to the intersection of Wayne Park Dr. & County Road M1 to inspect a broken pole, upon their arrival it was a telephone pole.

### December 24, 2015:

Electric personnel were dispatched at 12:50 p.m. to 730 Strong St. due to a mast that was pulled off the house. The personnel made new connections at the house and fixed the mast.

### December 26, 2015:

Electric personnel were dispatched at 7:51 p.m. to 780 Sheffield Ave. due to electric problems. The personnel inspected the meter base and all connections and everything was working properly. The personnel explained it was an inside problem and to call an electrician.

### December 31, 2015:

One employee was dispatched at 4:30 p.m. to 78 Valleybrook Ln. to turn on electricity.

# **Napoleon Power & Light**



## **NAPOLEON POWER & LIGHT**



# Napoleon Power & Light

Power Portfolio

December 2015



# Napoleon Power & Light

**Daily Generation Output** 

December 2015



### **NAPOLEON POWER & LIGHT**

Solar Field Output Trend



### City of Napoleon, Ohio Board of Public Affairs (BOPA)

LOCATION: Council Chambers, 255 West Riverview Avenue, Napoleon, Ohio

#### Meeting Agenda Monday, January 11, 2016 at 6:30pm

- I. Election of Chairman
- II. Approval of Minutes (In the absence of any objections or corrections, the Minutes shall stand approved)
- III. Review/Approval of the Power Supply Cost Adjustment Factor for January 2016:

PSCAF three (3) month averaged factor: -\$0.00440

JV2: \$0.035222 JV5: \$0.035222

- IV. Electric Department Report
- V. Any other matters to come before the Board
- VI. Adjournment

Gregory J. Hea