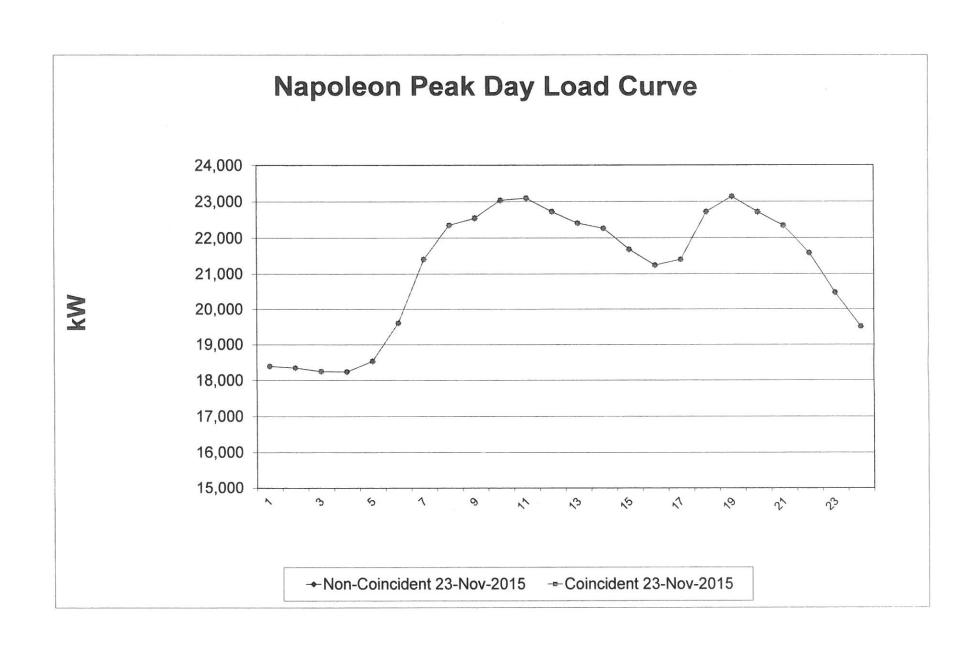

Clapp gave the Electric Department Report, adding that there are now cameras to replace timers at some traffic lights in the City. Maassel asked how many items are in the inventory to be counted; Clapp estimated that there are thousands of parts that are inventoried by two (2) employees. Travis thanked Clapp and his employees for cleaning up the area where a semi pulled down electric wires on Scott Street recently. Irelan reported that AMP sent the City a signed copy of the note that was paid off early.