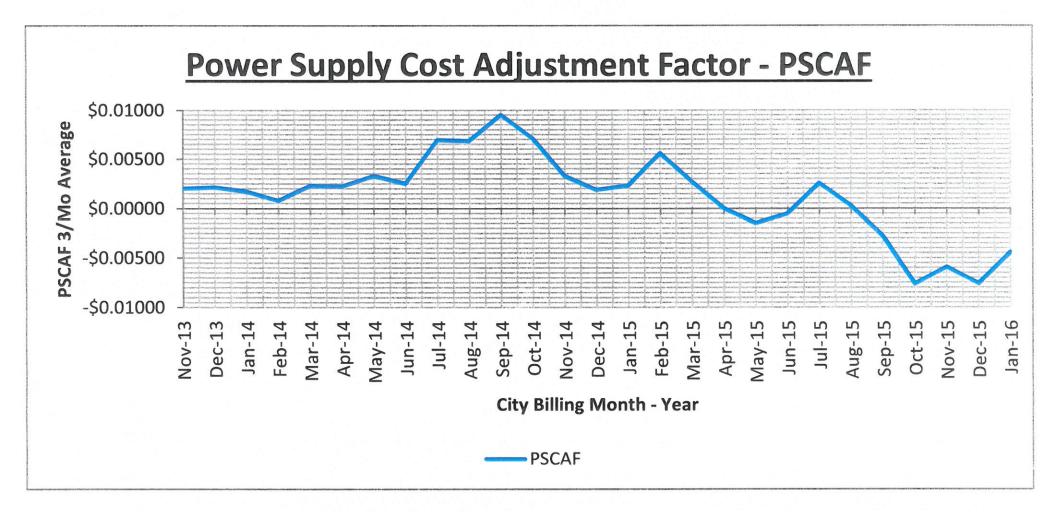

PSCAF three (3) month averaged factor: -\$0.00440

JV2: \$0.035222 JV5: \$0.035222

- III. Electric Department Report
- IV. Any other matters currently assigned to the Committee
- V. Adjournment

Gregory J. Heath, Finance Director/Clerk of Council

The November 9 meeting minutes stand approved as presented with no objections or corrections.

The electric Power Supply Cost Adjustment Factor for December was presented for review. DeWit asked if the previously recommended Ordinance modifications were approved by Council; Irelan replied that they were, adding that natural gas and electric prices are decreasing in cost, the hydros are not online and the power costs are decreased due to these factors.

Motion: DeWit Second: Cordes

To recommend approval of Power Supply Cost Adjustment Factor for

December 2015 as follows:

Three (3) month averaged factor: -\$0.00758

IV2: \$0.037506 JV5: \$0.037506

Roll call vote on above motion:

Yea- Cordes, DeWit

Nay-

Motion: Maassel Second: Helberg

To accept the BOPA recommendation for approval of Power Supply Cost

Adjustment Factor for December 2015 as follows: Three (3) month averaged factor: -\$0.00758

JV2: \$0.037506 JV5: \$0.037506

Roll call vote on above motion: Yea- Sheaffer, Maassel, Helberg

Nay-

| Electric De | partment | Report |
|-------------|----------|--------|
|-------------|----------|--------|

Nay

Nay- 0

**Date** 

Travis Sheaffer, Chair

| JANUAR    | Y 2016    |               |     |                 | City           | 0    | f Napoleon,    | Oł  | nio      |     |                                        |    |            |      |           |
|-----------|-----------|---------------|-----|-----------------|----------------|------|----------------|-----|----------|-----|----------------------------------------|----|------------|------|-----------|
|           |           | DETERM        | IIN | ATION OF MC     | NTHLY - PO     | NE   | ER SUPPLY      | CC  | ST ADJUS | T   | MENT FAC                               | TC | OR (PSCAF  | )    |           |
|           |           |               |     |                 |                |      |                |     |          |     |                                        |    | _ =        |      |           |
| AMP       |           | City          |     | Power           |                |      | 3              |     | Rolling  |     | Less: Fixed                            |    | PSCA       |      | PSCAF     |
| Billed    | City      | Net           |     | Supply Costs    | Rolling 3-N    | lor  | nth Totals     |     | 3 Month  |     | Base Power                             |    | Dollar     |      | 3 MONTH   |
| Usage     | Billing   | kWh           |     | (*Net of Known) | Current + P    | rio  | r 2 Months     |     | Average  |     | Supply                                 |    | Difference |      | AVERAGED  |
| Month     | Month     | Delivered     |     | (Credit's)      | kWh            |      | Cost           |     | Cost     |     | Cost                                   |    | + or (-)   |      | FACTOR    |
| (a)       | (b)       | (c)           |     | (d)             | (e)            |      | (f)            |     | (g)      |     | (h)                                    |    | (i)        |      | (j)       |
|           |           | Actual Billed |     | Actual Billed   | c + prior 2 Mo |      | d + prior 2 Mo |     | f/e      | \$0 | .07194 Fixed                           |    | g + h      |      | i X 1.075 |
|           |           |               |     |                 |                |      |                |     |          |     |                                        |    |            |      |           |
| Dec '13   | Feb '14   | 14,533,938    | \$  | 1,106,152.18    | 41,137,815     |      | 2,989,656.83   |     | 0.07267  |     | (0.07194)                              |    | 0.00073    | - 83 | 0.00079   |
| Jan '14   | March '14 | 15,559,087    | \$  | 1,172,398.60    | 43,288,581     |      | 3,206,860.62   | 200 | 0.07408  | 5 L | (0.07194)                              | _  | 0.00214    | . 8  | 0.00230   |
| Feb '14   | April '14 | 13,478,231    | \$  | 947,067.14      | 43,571,256     |      | 3,225,617.92   | 100 | 0.07403  |     | (0.07194)                              |    | 0.00209    |      | 0.00225   |
| March '14 | May '14   | 13,601,244    | \$  | 1,078,817.99    | 42,638,562     |      | 3,198,283.73   |     | 0.07501  |     | (0.07194)                              | \$ | 0.00307    |      | 0.00330   |
| April '14 | June '14  | 11,742,091    | \$  | 857,959.09      | 38,821,566     | \$   | 2,883,844.22   | \$  | 0.07428  |     | (0.07194)                              | \$ | 0.00234    | \$   | 0.00252   |
| May '14   | July '14  | 12,551,978    | \$  | 1,033,671.88    | 37,895,313     | \$   | 2,970,448.96   | \$  | 0.07839  | \$  | (0.07194)                              | \$ | 0.00645    | \$   | 0.00693   |
| June '14  | Aug '14   | 13,993,641    | \$  | 1,106,124.65    | 38,287,710     | \$   | 2,997,755.62   | \$  | 0.07830  | \$  | (0.07194)                              | \$ | 0.00636    | \$   | 0.00683   |
| July '14  | Sept '14  | 14,400,701    | \$  | 1,168,920.36    | 40,946,320     | \$   | 3,308,716.89   | \$  | 0.08081  | \$  | (0.07194)                              | \$ | 0.00887    | \$   | 0.00953   |
| Aug '14   | Oct '14   | 14,963,886    | \$  | 1,130,286.47    | 43,358,228     | \$   | 3,405,331.48   | \$  | 0.07854  | \$  | (0.07194)                              | \$ | 0.00660    | \$   | 0.00709   |
| Sept '14  | Nov '14   | 12,933,928    | \$  | 873,122.55      | 42,298,515     | \$   | 3,172,329.38   | \$  | 0.07500  | \$  | (0.07194)                              | \$ | 0.00306    | \$   | 0.00329   |
| Oct '14   | Dec '14   |               | \$  | 1,007,380.97    | 40,854,845     | \$   | 3,010,789.99   | \$  | 0.07369  | \$  | (0.07194)                              | \$ | 0.00175    | \$   | 0.00189   |
| Nov '14   | Jan '15   | 13,630,693    | \$  | 1,048,435.47    | 39,521,652     | \$   | 2,928,938.99   | \$  | 0.07411  | \$  | (0.07194)                              | \$ | 0.00217    | \$   | 0.00233   |
| Dec '14   | Feb '15   | 14,030,217    | \$  | 1,077,557.19    | 40,617,941     | \$   | 3,133,373.63   | \$  | 0.07714  | \$  | (0.07194)                              | \$ | 0.00520    | \$   | 0.00559   |
| Jan '15   | March '15 | 14,814,734    | \$* | 1,036,847.14    | 42,475,644     | \$   | 3,162,839.80   | \$  | 0.07446  | \$  | (0.07194)                              |    | 0.00252    | \$   | 0.00271   |
| Feb '15   | April '15 | 13,867,347    | \$  | 960,357.18      | 42,712,298     | \$   | 3,074,761.51   | \$  | 0.07199  | \$  | (0.07194)                              |    | 0.00005    | \$   | 0.00005   |
| March '15 | May '15   | 13,844,262    | \$  | 1,003,564.83    | 42,526,343     | \$   | 3,000,769.15   | \$  | 0.07056  | \$  | (0.07194)                              | _  | (0.00138)  | \$   | (0.00148) |
| April '15 | June '15  | 12,167,778    | \$  | 886,097.15      | 39,879,387     | \$   | 2,850,019.16   | \$  | 0.07147  | \$  | (0.07194)                              | _  | (0.00047)  | \$   | (0.00051) |
| May '15   | July '15  |               | \$  | 881,002.83      | 37,273,338     | \$   | 2,770,664.81   | \$  | 0.07433  | \$  | (0.07194)                              | \$ | 0.00239    | \$   | 0.00257   |
| Jun '15   | Aug '15   |               | \$  | 916,655.51      | 37,167,598     | \$   | 2,683,755.49   | \$  | 0.07221  | \$  | (0.07194)                              |    | 0.00027    | \$   | 0.00029   |
| Jul '15   | Sep '15   |               | \$  | 979,654.01      | 40,053,647     |      | 2,777,312.35   | \$  | 0.06934  |     | (0.07194)                              |    | (0.00260)  | \$   | (0.00280) |
| Aug '15   | Oct '15   |               | \$  | 965,909.05      | 44,129,275     | \$   | 2,862,218.57   | \$  | 0.06486  | \$  | (0.07194)                              | -  | (0.00708)  | \$   | (0.00761) |
| Sept '15  | Nov '15   |               | \$  | 1,020,249.35    | 44,636,021     |      | 2,965,812.41   |     | 0.06644  |     | (0.07194)                              |    | (0.00550)  |      | (0.00591) |
| Oct '15   | Dec '15   |               | \$* | 809,877.76      | 43,092,676     | 1750 | 2,796,036.16   |     | 0.06488  |     | (0.07194)                              | _  | (0.00706)  | 100  | (0.00758) |
| Nov '15   | Jan'16    | 13,060,476    | \$* |                 | 40,816,226     | \$   |                | · · | 0.06785  |     | (0.07194)                              |    | (0.00409)  |      | (0.00440) |
|           |           |               | Ė   |                 |                |      |                |     | _        |     | ◆10000,0 (biologicus), Historialis, in |    |            |      |           |