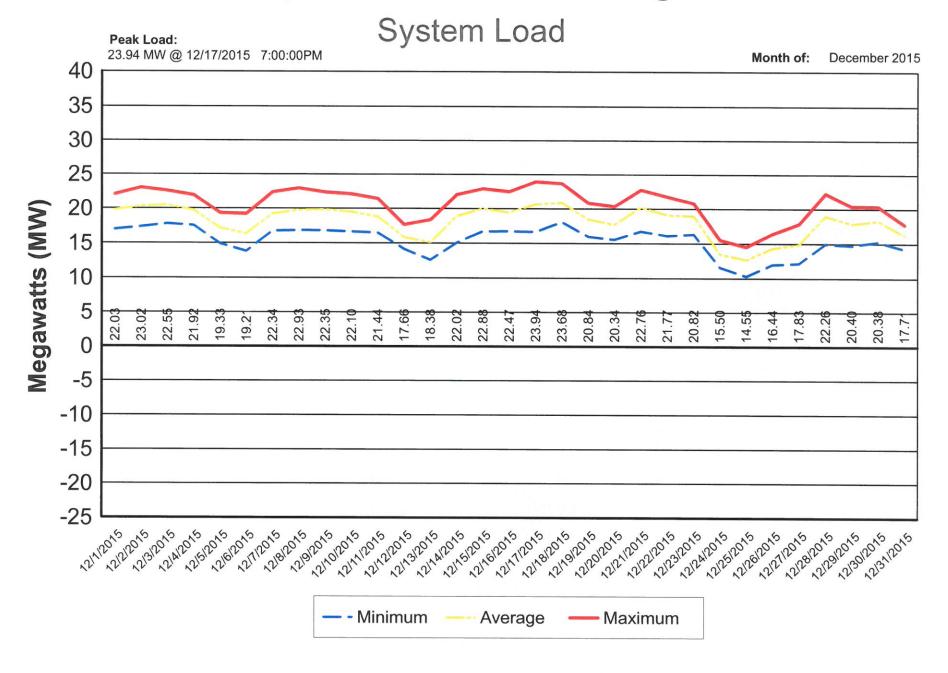

Clapp gave the Electric Department Report, adding that there are now cameras to replace timers at some traffic lights in the City. Maassel asked how many items are in the inventory to be counted; Clapp estimated that there are thousands of parts that are inventoried by two (2) employees. Travis thanked Clapp and his employees for cleaning up the area where a semi pulled down electric wires on Scott Street recently. Irelan reported that AMP sent the City a signed copy of the note that was paid off early.