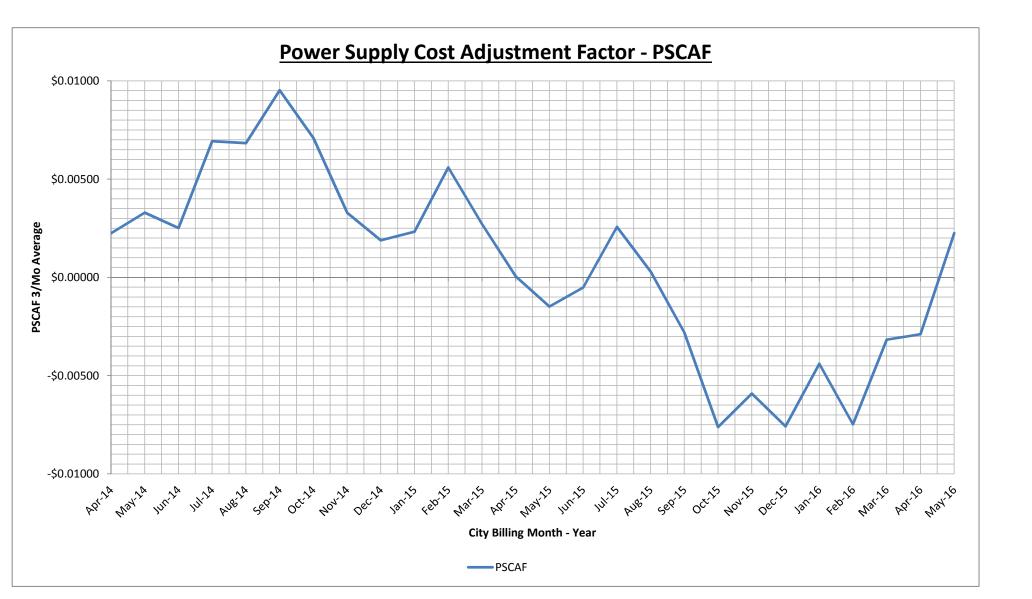

# City of Napoleon, Ohio Electric Committee

LOCATION: Council Chambers, 255 West Riverview Avenue, Napoleon, Ohio

Meeting Agenda Monday, May 9, 2016 at 6:30pm

- I. Approval of April 11, 2016 Minutes (In the absence of any objections or corrections, the Minutes shall stand approved)
- II. Review/Approval of the Power Supply Cost Adjustment Factor for PSCAF three (3) month averaged factor: \$ 0.00225

Motion: Cordes Second: Frysinger

To recommend approval of Power Supply Cost Adjustment Factor for April

2016 as follows:

PSCAF three (3) month averaged factor: - \$0.00289

JV2: - \$ 0.014673 JV5: - \$ 0.014673

PSCAF three (3) month averaged factor: - \$0.00289

JV2: - \$ 0.014673 JV5: - \$ 0.014673

Passed Roll call vote on above motion:

Yea- McColley, Baer

Nay-

Yea- 2

Nay- 0

Patrick McColley, Acting Chair

| <b>MAY 201</b> | <u>6</u>  |               |                  | City           | of Napoleon,    | O  | hio       |           |               |                   |                |       |
|----------------|-----------|---------------|------------------|----------------|-----------------|----|-----------|-----------|---------------|-------------------|----------------|-------|
|                |           | DETERM        | IINATION OF MO   | ONTHLY - PO    | WER SUPPLY      | CC | OST ADJUS | <b>ST</b> | MENT FAC      | TOR (PSCAF        | <u>)</u>       |       |
|                |           |               |                  |                |                 |    |           |           |               |                   |                |       |
| AMP            |           | City          | Power            |                |                 |    | Rolling   |           | Less: Fixed   | PSCA              | PSC            | AF    |
| Billed         | City      | Net           | Supply Costs     | Rolling 3-M    | Ionth Totals    |    | 3 Month   |           | Base Power    | Dollar            | 3 MOI          | NTH   |
| Usage          | Billing   | kWh           | (*Net of Known)  | Current + P    | rior 2 Months   |    | Average   |           | Supply        | Difference        | AVERA          | AGED  |
| Month          | Month     | Delivered     | (Credit's)       | kWh            | Cost            |    | Cost      |           | Cost          | + or (-)          | FACT           | OR    |
| (a)            | (b)       | (c)           | (d)              | (e)            | (f)             |    | (g)       |           | (h)           | (i)               | (j)            |       |
|                |           | Actual Billed | Actual Billed    | c + prior 2 Mo | d + prior 2 Mo  |    | f/e       | \$0       | 0.07194 Fixed | g + h             | i X 1.         | 075   |
|                |           |               |                  |                |                 |    |           |           |               |                   |                |       |
| April '14      | June '14  | 11,742,091    | \$ 857,959.09    | 38,821,566     |                 |    | 0.07428   |           | (0.07194)     | \$ 0.00234        | \$ <b>0.</b> 0 | 0252  |
| May '14        | July '14  | 12,551,978    | \$ 1,033,671.88  | 37,895,313     | \$ 2,970,448.96 | \$ | 0.07839   | \$        | (0.07194)     | \$ 0.00645        | \$ <b>0.</b> 0 | 0693  |
| June '14       | Aug '14   | 13,993,641    | \$ 1,106,124.65  | 38,287,710     | \$ 2,997,755.62 | \$ | 0.07830   | \$        | (0.07194)     | \$ 0.00636        | \$ <b>0.</b> 0 | 0683  |
| July '14       | Sept '14  | 14,400,701    | \$ 1,168,920.36  | 40,946,320     | \$ 3,308,716.89 | \$ | 0.08081   | \$        | (0.07194)     | \$ 0.00887        | \$ <b>0.</b> 0 | 0953  |
| Aug '14        | Oct '14   | 14,963,886    | \$ 1,130,286.47  | 43,358,228     | \$ 3,405,331.48 | \$ | 0.07854   | \$        | (0.07194)     | \$ 0.00660        | \$ <b>0.</b> 0 | 0709  |
| Sept '14       | Nov '14   | 12,933,928    | \$ 873,122.55    | 42,298,515     | \$ 3,172,329.38 | \$ | 0.07500   | \$        | (0.07194)     | \$ 0.00306        | \$ <b>0.</b> 0 | 0329  |
| Oct '14        | Dec '14   | 12,957,031    | \$ 1,007,380.97  | 40,854,845     | \$ 3,010,789.99 | \$ | 0.07369   | \$        | (0.07194)     | \$ 0.00175        | \$ <b>0.</b> 0 | 0189  |
| Nov '14        | Jan '15   | 13,630,693    | \$ 1,048,435.47  | 39,521,652     | \$ 2,928,938.99 | \$ | 0.07411   | \$        | (0.07194)     | \$ 0.00217        | \$ <b>0.</b> 0 | 0233  |
| Dec '14        | Feb '15   | 14,030,217    | \$ 1,077,557.19  | 40,617,941     | \$ 3,133,373.63 | \$ | 0.07714   | \$        | (0.07194)     | \$ 0.00520        | \$ <b>0.</b> 0 | 0559  |
| Jan '15        | March '15 | 14,814,734    | \$* 1,036,847.14 | 42,475,644     | \$ 3,162,839.80 | \$ | 0.07446   | \$        | (0.07194)     | \$ 0.00252        | \$ <b>0.</b> 0 | 0271  |
| Feb '15        | April '15 | 13,867,347    | \$ 960,357.18    | 42,712,298     | \$ 3,074,761.51 | \$ | 0.07199   | \$        | (0.07194)     | \$ 0.00005        | <b>0.0</b>     | 0005  |
| March '15      | May '15   | 13,844,262    | \$ 1,003,564.83  | 42,526,343     | \$ 3,000,769.15 | \$ | 0.07056   | \$        | (0.07194)     | \$ (0.00138)      | \$ (0.0        | 0148) |
| April '15      | June '15  | 12,167,778    | \$ 886,097.15    | 39,879,387     | \$ 2,850,019.16 | \$ | 0.07147   | \$        | (0.07194)     | \$ (0.00047)      | \$ (0.0        | 0051) |
| May '15        | July '15  | 11,261,298    | \$ 881,002.83    | 37,273,338     | \$ 2,770,664.81 | \$ | 0.07433   | \$        | (0.07194)     | <b>\$</b> 0.00239 | <b>0.0</b>     | 0257  |
| Jun '15        | Aug '15   |               | \$ 916,655.51    | 37,167,598     | \$ 2,683,755.49 | \$ | 0.07221   | \$        | (0.07194)     | \$ 0.00027        | \$ <b>0.</b> 0 | 0029  |
| Jul '15        | Sep '15   | 15,053,827    | \$ 979,654.01    | 40,053,647     | \$ 2,777,312.35 | \$ | 0.06934   | \$        | (0.07194)     | \$ (0.00260)      | \$ (0.0        | 0280) |
| Aug '15        | Oct '15   | 15,336,926    | \$ 965,909.05    | 44,129,275     | \$ 2,862,218.57 | \$ | 0.06486   | \$        | (0.07194)     | \$ (0.00708)      | \$ (0.0        | 0761) |
| Sept '15       | Nov '15   |               | \$ 1,020,249.35  | 44,636,021     | \$ 2,965,812.41 | \$ | 0.06644   | \$        | (0.07194)     | \$ (0.00550)      | \$ (0.0        | 0591) |
| Oct '15        | Dec '15   |               | \$ 809,877.76    | 43,092,676     | \$ 2,796,036.16 | \$ | 0.06488   | \$        | (0.07194)     | \$ (0.00706)      | \$ (0.0        | 0758) |
| Nov '15        | Jan'16    |               | \$ 939,293.49    | 40,816,226     | \$ 2,769,420.60 | \$ | 0.06785   | \$        | (0.07194)     |                   | \$ (0.0        | 0440) |
| Dec '15        | Feb'16    | 13,634,579    | \$ 863,769.64    | 40,205,537     | \$ 2,612,940.89 | \$ | 0.06499   | \$        | (0.07194)     | \$ (0.00695)      | (0.00          | 0747) |
| Jan '16        | Mar'16    | 14,813,772    | \$ 1,060,489.73  | 41,508,827     | \$ 2,863,552.86 | \$ | 0.06899   | \$        | (0.07194)     | \$ (0.00295)      | <b>(0.0</b> )  | 0317) |
| Feb '16        | Apr'16    | 13,961,098    | , , ,            | 42,409,449     | \$ 2,936,844.01 | \$ | 0.06925   |           | (0.07194)     |                   | (0.0           | 0289) |
| Mar '16        | May'16    | 12,975,047    | \$ 1,017,837.14  | 41,749,917     | \$ 3,090,911.51 | \$ | 0.07403   |           | (0.07194)     | \$ 0.00209        | \$ 0.0         | 0225  |