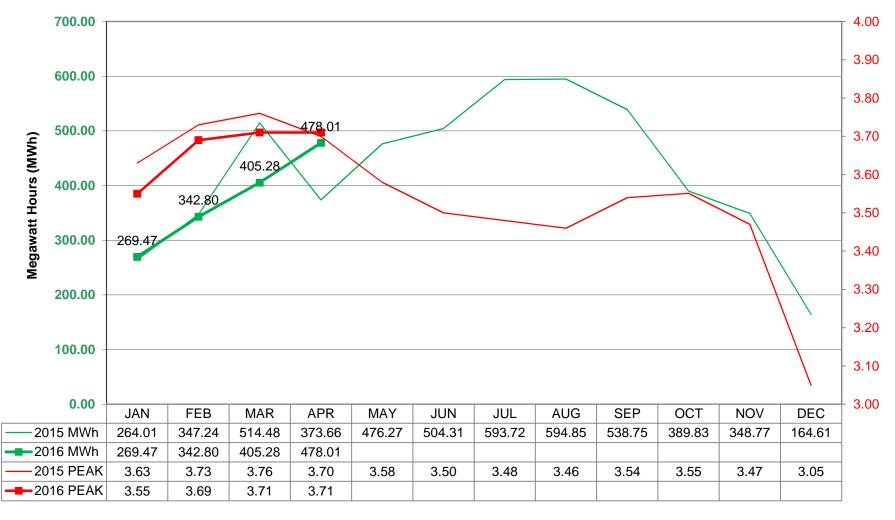

s and affected one customer. The outage was due to a bad primary. The personnel ran temporary wire until it could be replaced.

#### April 16, 2016:

Electric personnel were dispatched at 6:58 p.m. to 11714 County Road O3 due to a power outage. The outage lasted forty five minutes and affected one customer. The outage was due to an accident that blew a fuse. The personnel replaced the fuse in the cut out.

#### April 23, 2016:

Electric personnel were dispatched at 11:30 a.m. to 431 Welsted St. due to the customer complaining of power surges. The personnel replaced insulinks with new connections.

# Napoleon Power & Light



## **NAPOLEON POWER & LIGHT**



## **Napoleon Power & Light**

**Daily Generation Output** 

April 2016



#### **NAPOLEON POWER & LIGHT**

Solar Field Output Trend



## Napoleon Power & Light



### City of Napoleon, Ohio Board of Public Affairs (BOPA)

LOCATION: Council Chambers, 255 West Riverview Avenue, Napoleon, Ohio

Meeting Agenda Monday, May 9, 2016 at 6:30pm

- I. Approval of April 11, 2016 Minutes (In the absence of any objections or corrections, the Minutes shall stand approved)
- II. Review/Approval of the Power Supply Cost Adjustment Factor for PSCAF three (3) month averaged factor: \$ 0.00225

JV2: \$ 0.028009 JV5: \$ 0.028009

- III. Electric Department Report
- IV. Any other matters to come before the Board
- V. Adjournment

Gregory J. Heath, Finance Director/Clerk of Council

## City of Napoleon, Ohio Board of Public Affairs

#### Meeting Minutes Monday, April 11, 2016 at 6:30pm

PRESENT

**Members** 

**Electric Committee** 

**City