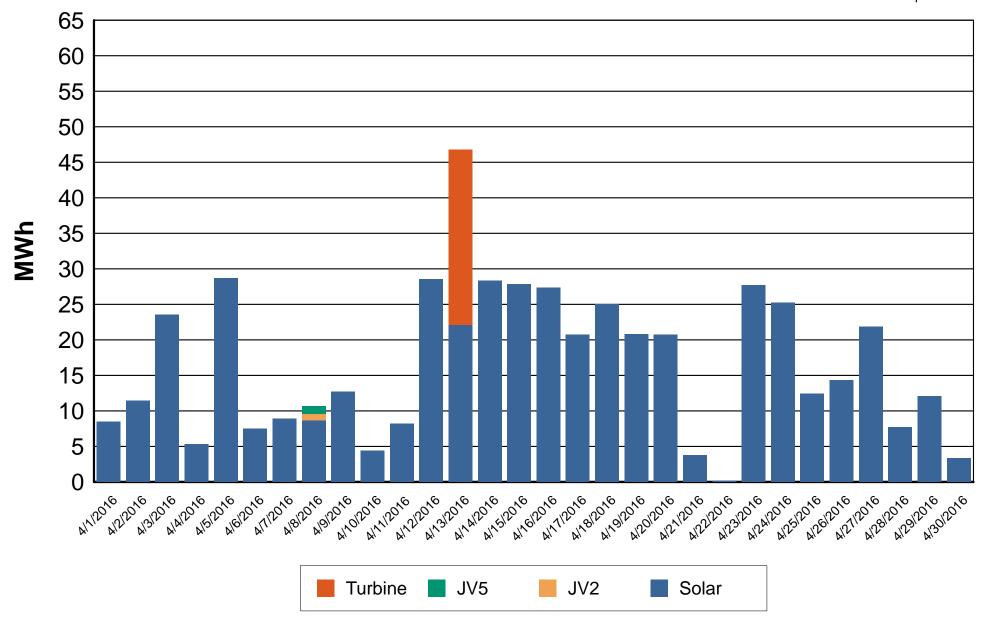

a power outage. The outage lasted two hours and thirty minutes and affected one customer. The outage was due to a bad primary. The personnel ran temporary wire until it could be replaced.

#### April 16, 2016:

Electric personnel were dispatched at 6:58 p.m. to 11714 County Road O3 due to a power outage. The outage lasted forty five minutes and affected one customer. The outage was due to an accident that blew a fuse. The personnel replaced the fuse in the cut out.

#### April 23, 2016:

Electric personnel were dispatched at 11:30 a.m. to 431 Welsted St. due to the customer complaining of power surges. The personnel replaced insulinks with new connections.

# Napoleon Power & Light



## **NAPOLEON POWER & LIGHT**



## **Napoleon Power & Light**

**Daily Generation Output** 

April 2016



#### **NAPOLEON POWER & LIGHT**

Solar Field Output Trend



## Napoleon Power & Light



### City of Napoleon, Ohio Board of Public Affairs (BOPA)

LOCATION: Council Chambers, 255 West Riverview Avenue, Napoleon, Ohio

Meeting Agenda Monday, May 9, 2016 at 6:30pm

- I. Approval of April 11, 2016 Minutes (In the absence of any objections or corrections, the Minutes shall stand approved)
- II. Review/Approval of the Power Supply Cost Adjustment Factor for PSCAF three (3) month averaged factor: \$ 0.00225

JV2: \$ 0.028009 JV5: \$ 0.028009

- III. Electric Department Report
- IV. Any other matters to come before the Board
- V. Adjournment

Gregory J. Heath, Finance Director/Clerk of Council

## City of Napoleon, Ohio Board of Public Affairs

#### Meeting Minutes Monday, April 11, 2016 at 6