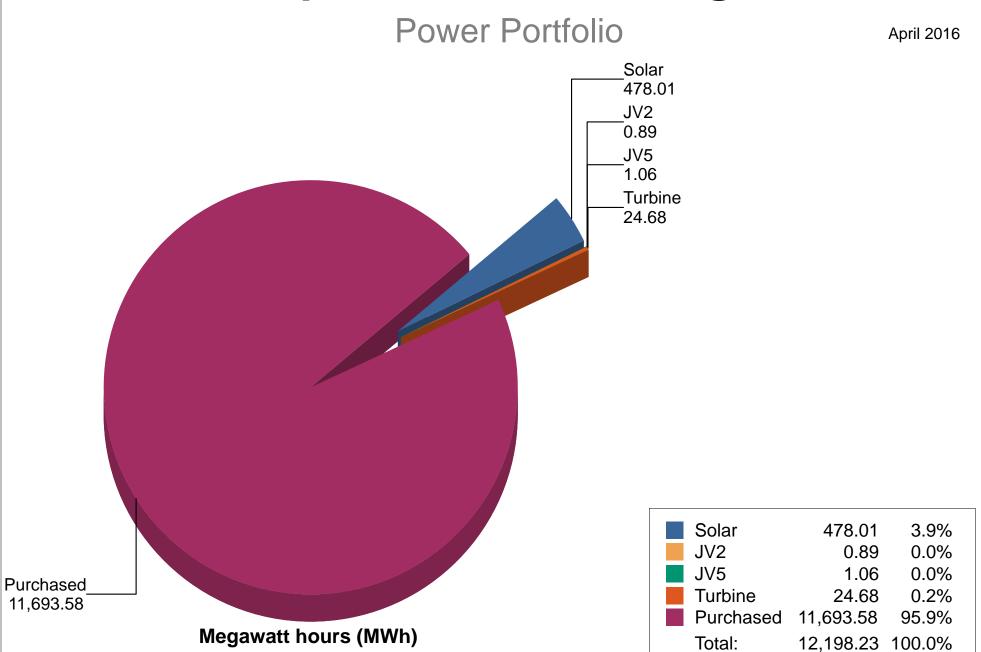

The outage was due to a bad primary. The personnel ran temporary wire until it could be replaced.

#### April 16, 2016:

Electric personnel were dispatched at 6:58 p.m. to 11714 County Road O3 due to a power outage. The outage lasted forty five minutes and affected one customer. The outage was due to an accident that blew a fuse. The personnel replaced the fuse in the cut out.

#### April 23, 2016:

Electric personnel were dispatched at 11:30 a.m. to 431 Welsted St. due to the customer complaining of power surges. The personnel replaced insulinks with new connections.

# Napoleon Power & Light



## **NAPOLEON POWER & LIGHT**



## **Napoleon Power & Light**

**Daily Generation Output** 

April 2016



#### **NAPOLEON POWER & LIGHT**

Solar Field Output Trend



## Napoleon Power & Light



### City of Napoleon, Ohio Board of Public Affairs (BOPA)

LOCATION: Council Chambers, 255 West Riverview Avenue, Napoleon, Ohio

Meeting Agenda Monday, May 9, 2016 at 6:30pm

- I. Approval of April 11, 2016 Minutes (In the absence of any objections or corrections, the Minutes shall stand approved)
- II. Review/Approval of the Power Supply Cost Adjustment Factor for PSCAF three (3) month averaged factor: \$ 0.00225

JV2: \$ 0.028009 JV5: \$ 0.028009

- III. Electric Department Report
- IV. Any other matters to come before the Board
- V. Adjournment

Gregory J. Heath, Finance Director/Clerk of Council

## City of Napoleon, Ohio Board of Public Affairs

#### Meeting Minutes Monday, April 11, 2016 at 6:30pm

PRESENT

**Members** 

**Electric Committee** 

**City Staff** 

Mike DeWit – Chair