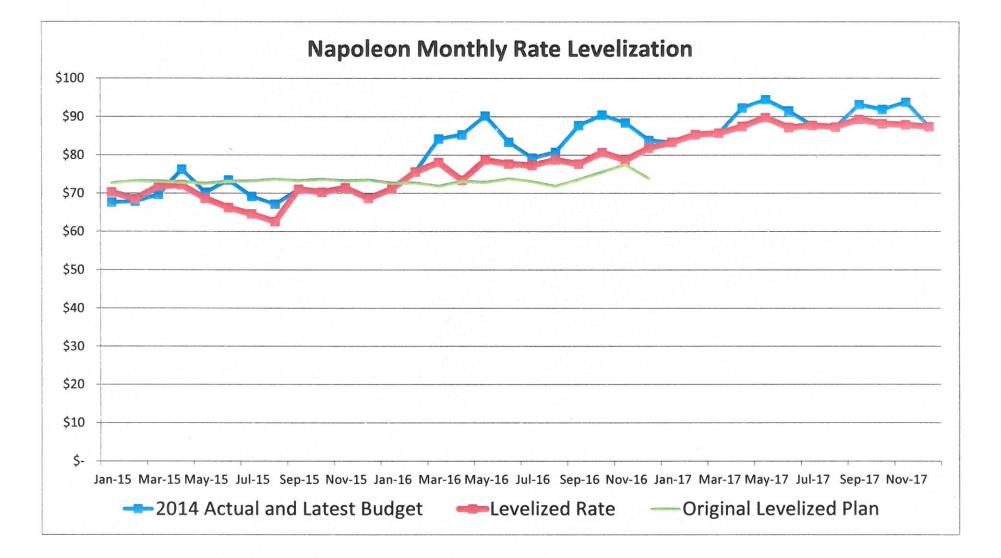

$124,119.89 Total Demand Charges: Total Energy Charges: Total Power Charges: \$339,968.59 12,132,975 kWh \$464,088.48 TRANSMISSION CHARGES: 30,302 kW = \$108,357.22 \$3.575910 / kW \* Demand Charge: \$0.000500 /kWh\* 9,909,615 kWh = \$4,955.76 Energy Charge: \$307.236.16 RPM (Capacity) Charges \$10.851800 /kW \* 28.312 kW = TOTAL TRANSMISSION CHARGES: \$420,549.14 \$0.042438 / kWh ' 9,909,615 kWh = Service Fee Part A. \$2,921.91 Based on Annual Municipal Sales \$0.000229 /kWh\* 153.112.965 kWh 1/12 = Service Fee Part B. /kWh \* 12.194,043 kWh = \$7,072.54 \$0.000580 Energy Purchases \$9,994.45 TOTAL OTHER CHARGES: MISCELLANEOUS CHARGES: Deposit / (Withdraw) from RSF account TOTAL MISCELLANEOUS CHARGES: \$145,000.00 -\$145,000.00 \$749,632.07 **GRAND TOTAL POWER INVOICE:** 

#### Napoleon





| Napoleon         | Capac       | ity Plan - Actua      | 1      |          |        |        | 11-12-1 |         |           |           | - Constanting |              |          |
|------------------|-------------|-----------------------|--------|----------|--------|--------|---------|---------|-----------|-----------|---------------|--------------|----------|
| Apr              | 2016        | 1                     | ACTUAL | DEMAND = | 21.396 | MW     |         | 1997    |           |           |               |              |          |
| Days             | 30          |                       | ACTUAL | ENERGY = | 12,194 | MWH    |         |         |           |           |               |              |          |
|                  |             |                       |