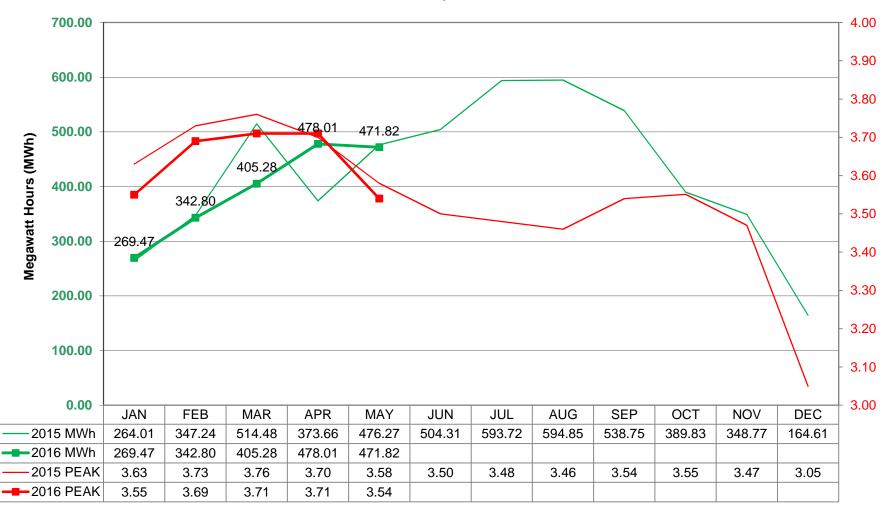

tage lasted one hour and affected one customer. The outage was due to an animal that got into the electric wires and blew a fuse. The personnel replaced the fuse.

#### May 28, 2016:

Electric personnel were dispatched at 12:25 p.m. to Industrial & SR 24 eastbound ramp. A Semi took out the guardrail & the ped walk signal. The personnel put a cone over the base.

#### May 30, 2016:

Electric personnel were dispatched at 6:21 p.m. to V611 County Road 11 due to a power outage. The outage lasted two hours and affected one customer. The outage was due to a bad transformer. The personnel replaced the transformer.

# **Napoleon Power & Light**



## **NAPOLEON POWER & LIGHT**



# **Napoleon Power & Light**

**Daily Generation Output** 



## **NAPOLEON POWER & LIGHT**

Solar Field Output Trend





# City of Napoleon, Ohio Board of Public Affairs (BOPA)

LOCATION: Council Chambers, 255 West Riverview Avenue, Napoleon, Ohio Meeting Agenda Monday, June 13, 2016 at 6:30pm

- I. Approval of Minutes of May 9, 2016 (*In the absence of any objections or corrections, the Minutes shall stand approved*)
- II. Review/Approval of the Power Supply Cost Adjustment Factor for June, 2016: PSCAF three (3) month averaged factor: 0.00324
   JV2: 0.017896
   JV5: 0.017896
- III. Electric Department Report
- IV. Any other matters to come before the Board
- V. Adjournment

Gregory J. Heath, Finance Director/Clerk of Council

#### City of Napoleon, Ohio Board of Public Affairs Meeting Minutes Monday, May 9, 2016 at 6:30pm

| PRESENT                                              |