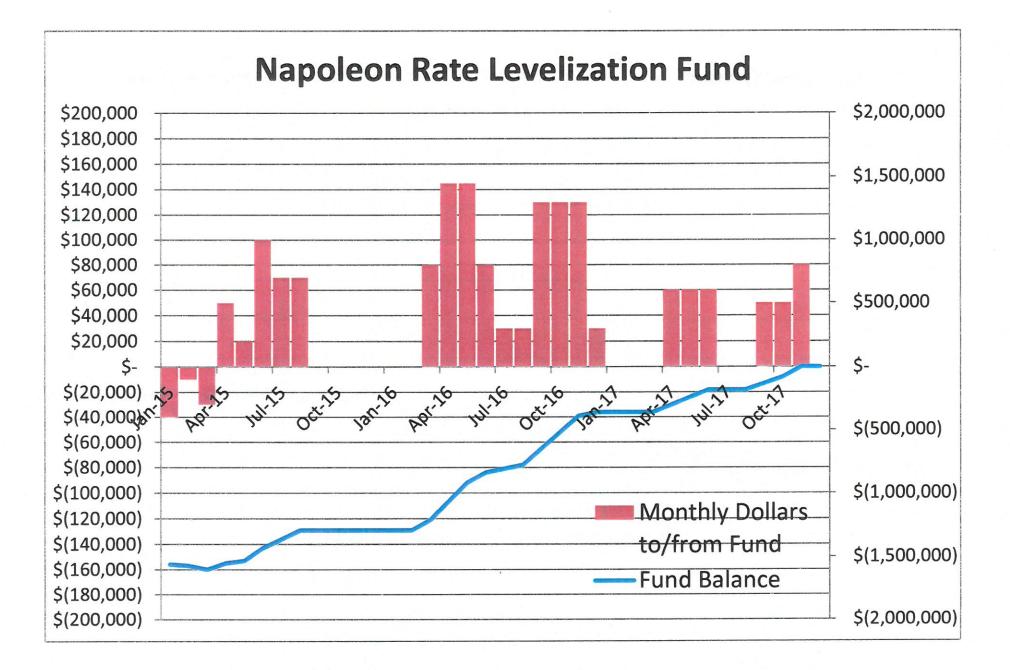

24,119.89 Total Demand Charges: Total Energy Charges: Total Power Charges: \$339,968.59 12,132,975 kWh \$464,088.48 TRANSMISSION CHARGES: 30,302 kW = \$108,357.22 \$3.575910 / kW \* Demand Charge: \$0.000500 /kWh\* 9,909,615 kWh = \$4,955.76 Energy Charge: \$307.236.16 RPM (Capacity) Charges \$10.851800 /kW \* 28.312 kW = TOTAL TRANSMISSION CHARGES: \$420,549.14 \$0.042438 / kWh ' 9,909,615 kWh = Service Fee Part A. \$2,921.91 Based on Annual Municipal Sales \$0.000229 /kWh\* 153.112.965 kWh 1/12 = Service Fee Part B. /kWh \* 12.194,043 kWh = \$7,072.54 \$0.000580 Energy Purchases \$9,994.45 TOTAL OTHER CHARGES: MISCELLANEOUS CHARGES: Deposit / (Withdraw) from RSF account TOTAL MISCELLANEOUS CHARGES: \$145,000.00 -\$145,000.00 \$749,632.07 **GRAND TOTAL POWER INVOICE:** 

#### Napoleon





| Napoleon         | Capac       | ity Plan - Actua      | 1      |          |        |        | 11-12-1 |         |           |           | - Constanting |              |          |
|------------------|-------------|-----------------------|--------|----------|--------|--------|---------|---------|-----------|-----------|---------------|--------------|----------|
| Apr              | 2016        | 1                     | ACTUAL | DEMAND = | 21.396 | MW     |         | 1997    |           |           |               |              |          |
| Days             | 30          |                       | ACTUAL | ENERGY = | 12,194 | MWH    |         |         |           |           |               |              |          |
|                  |             |                       |