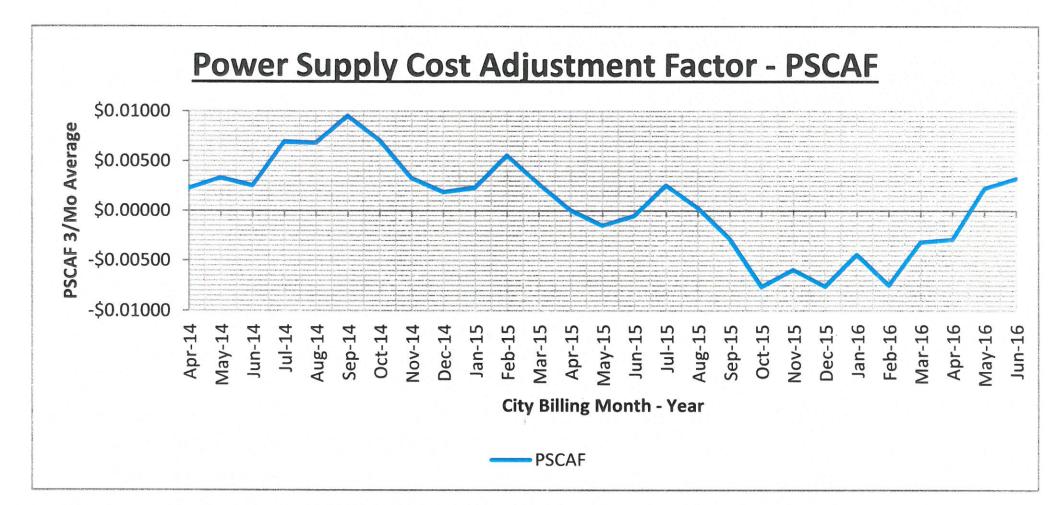

# City of Napoleon, Ohio **Electric Committee**

LOCATION: Council Chambers, 255 West Riverview Avenue, Napoleon, Ohio Meeting Agenda Monday, June 13, 2016 at 6:30pm

- I. Approval of Minutes of May 9, 2016 (In the absence of any objections or corrections, the Minutes shall stand approved)
- I. Review/Approval of the Power Supply Cost Adjustment Factor for June, 2016: PSCAF three (3) month averaged factor: 0.00324
   JV2: 0.017896
   JV5: 0.017896
- II. Electric Department Report
- III. Any other matters currently assigned to the Committee
- IV. Adjournment