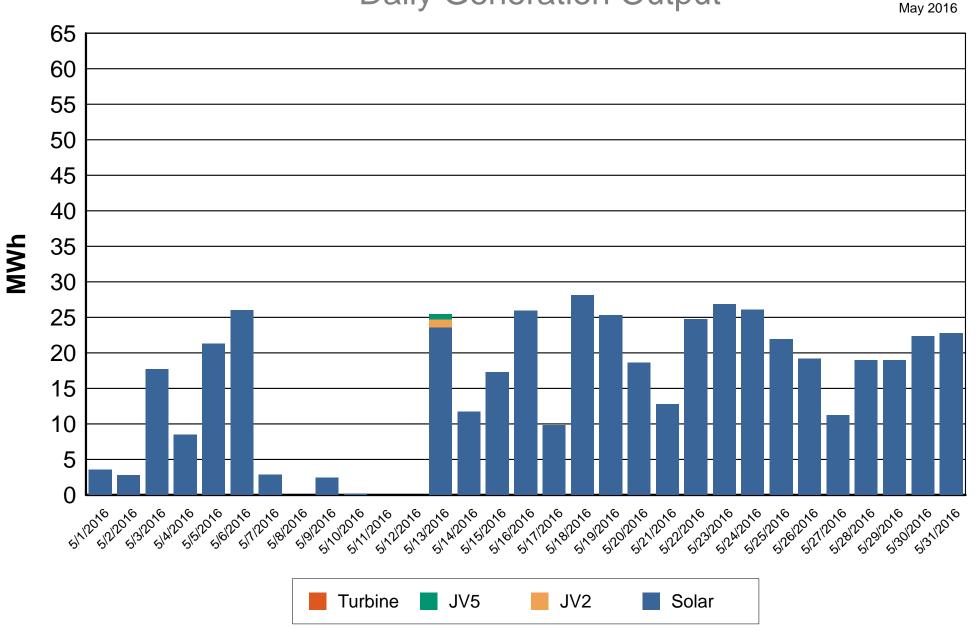

0 p.m. to 11600 County Road L due to a power outage. The outage lasted one hour and affected one customer. The outage was due to an animal that got into the electric wires and blew a fuse. The personnel replaced the fuse.

#### May 28, 2016:

Electric personnel were dispatched at 12:25 p.m. to Industrial & SR 24 eastbound ramp. A Semi took out the guardrail & the ped walk signal. The personnel put a cone over the base.

#### May 30, 2016:

Electric personnel were dispatched at 6:21 p.m. to V611 County Road 11 due to a power outage. The outage lasted two hours and affected one customer. The outage was due to a bad transformer. The personnel replaced the transformer.

# **Napoleon Power & Light**



## **NAPOLEON POWER & LIGHT**



# **Napoleon Power & Light**

**Daily Generation Output** 



## **NAPOLEON POWER & LIGHT**

Solar Field Output Trend





# City of Napoleon, Ohio Board of Public Affairs (BOPA)

LOCATION: Council Chambers, 255 West Riverview Avenue, Napoleon, Ohio Meeting Agenda Monday, June 13, 2016 at 6:30pm

- I. Approval of Minutes of May 9, 2016 (*In the absence of any objections or corrections, the Minutes shall stand approved*)
- II. Review/Approval of the Power Supply Cost Adjustment Factor for June, 2016: PSCAF three (3) month averaged factor: 0.00324
   JV2: 0.017896
   JV5: 0.017896
- III. Electric Department Report
- IV. Any other matters to come before the Board
- V. Adjournment

Gregory J. Heath, Finance Director/Clerk of Council

#### City of Napoleon, Ohio Board of Public Affairs Meeting Minutes Monday, May 9, 2016 at 6:30pm

| PRESENT