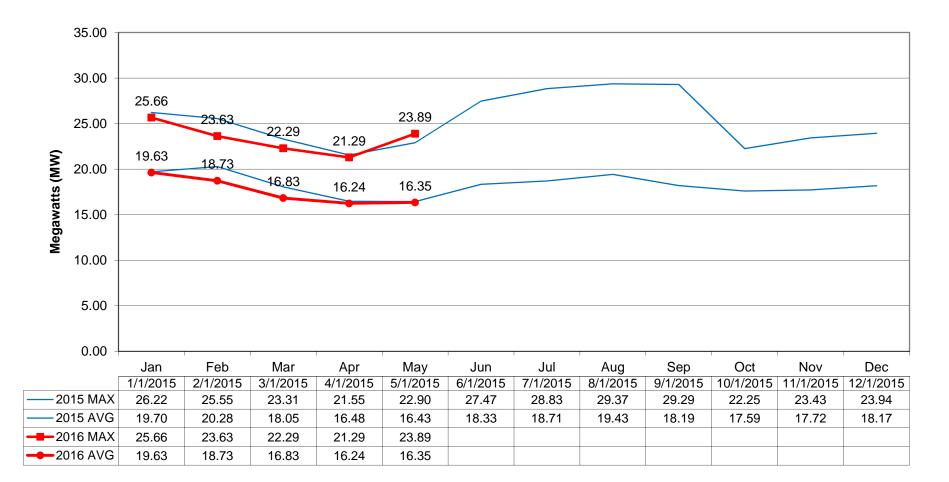

#### May 25, 2016:

Electric personnel were dispatched at 4:00 p.m. to 11600 County Road L due to a power outage. The outage lasted one hour and affected one customer. The outage was due to an animal that got into the electric wires and blew a fuse. The personnel replaced the fuse.

#### May 28, 2016:

Electric personnel were dispatched at 12:25 p.m. to Industrial & SR 24 eastbound ramp. A Semi took out the guardrail & the ped walk signal. The personnel put a cone over the base.

#### May 30, 2016:

Electric personnel were dispatched at 6:21 p.m. to V611 County Road 11 due to a power outage. The outage lasted two hours and affected one customer. The outage was due to a bad transformer. The personnel replaced the transformer.

# **Napoleon Power & Light**



## **NAPOLEON POWER & LIGHT**



# **Napoleon Power & Light**

**Daily Generation Output** 



## **NAPOLEON POWER & LIGHT**

Solar Field Output Trend





# City of Napoleon, Ohio Board of Public Affairs (BOPA)

LOCATION: Council Chambers, 255 West Riverview Avenue, Napoleon, Ohio Meeting Agenda Monday, June 13, 2016 at 6:30pm

- I. Approval of Minutes of May 9, 2016 (*In the absence of any objections or corrections, the Minutes shall stand approved*)
- II. Review/Approval of the Power Supply Cost Adjustment Factor for June, 2016: PSCAF three (3) month averaged factor: 0.00324
   JV2: 0.017896
   JV5: 0.017896
- III. Electric Department Report
- IV. Any other matters to come before the Board
- V. Adjournment

Gregory J. Heath, Finance Director/Clerk of Council

#### City of Napoleon, Ohio Board of Public Affairs Meetin