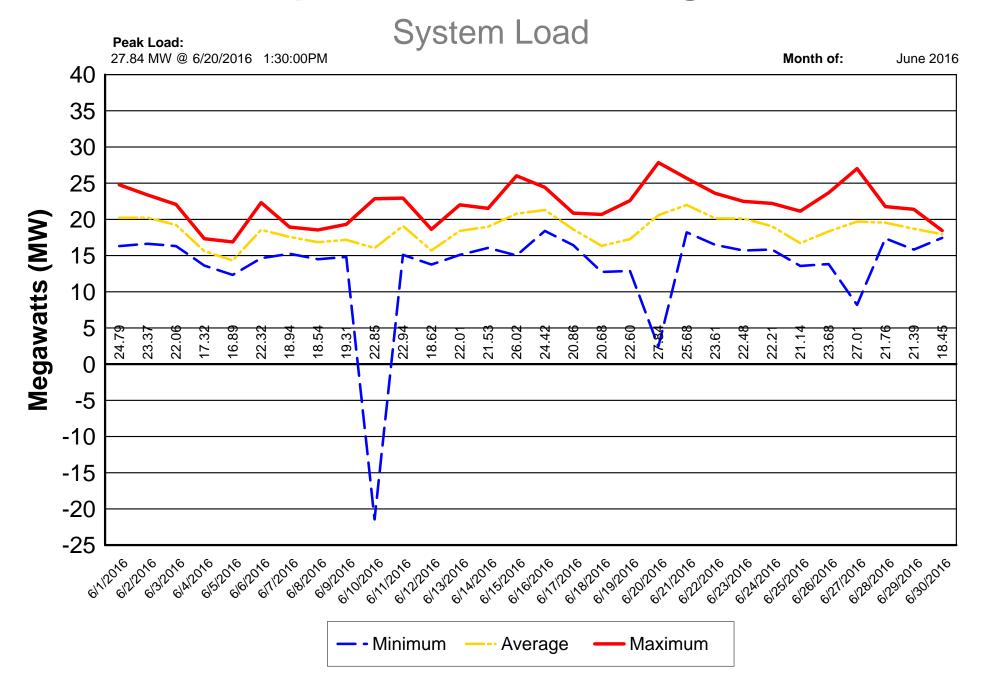

ne 25, 2016:

Electric personnel were dispatched at 5:00 p.m. to 855 Daggett Ave. due to an apartment fire. The personnel pulled the electric meter.

### June 27, 2016:

Electric personnel were dispatched at 11:00 p.m. to 4 Park Ct. due to a power outage. The outage lasted forty five minutes and affected one customer. The outage was due to a blown fuse on the customer's side.

### June 29, 2016:

Electric personnel were dispatched at 6:20 p.m. to 237 Garden St. due to a customer complaining about power going on and off. The personnel checked all connections and voltage. It was an issue on the customer's side.

### June 30, 2016:

Electric personnel were dispatched at 11:40 p.m. due to a house fire at 8-708 Twp. Rd. P-3. Personnel disconnected power to the home.

## Napoleon Power & Light



### **NAPOLEON POWER & LIGHT**



# **Napoleon Power & Light**



June 2016



# **NAPOLEON POWER & LIGHT**

Solar Field Output Trend



# Napoleon Power & Light

Power Portfolio

June 2016



#### ORDINANCE NO. 056-12

# AN ORDINANCE AMENDING CHAPTER 939 OF THE CODIFIED ORDINANCES OF THE CITY OF NAPOLEON (ELECTRIC RATES) TO ESTABLISH SECTION 939.05 NET METERING.

WHEREAS, the City of Napoleon ("City") operates a municipal electric utility system; and,

WHEREAS, the City desires to offer its qualifying consumers a per kWh credit for solar power energy supplied back to the City's electric utility system; and, now therefore,

# BE IT ORDAINED BY THE COUNCIL OF THE CITY OF NAPOLEON, OHIO:

Section 1. That, Chapter 939 "Electric Rates" of the Codified Ordinances of the City of Napoleon, is h