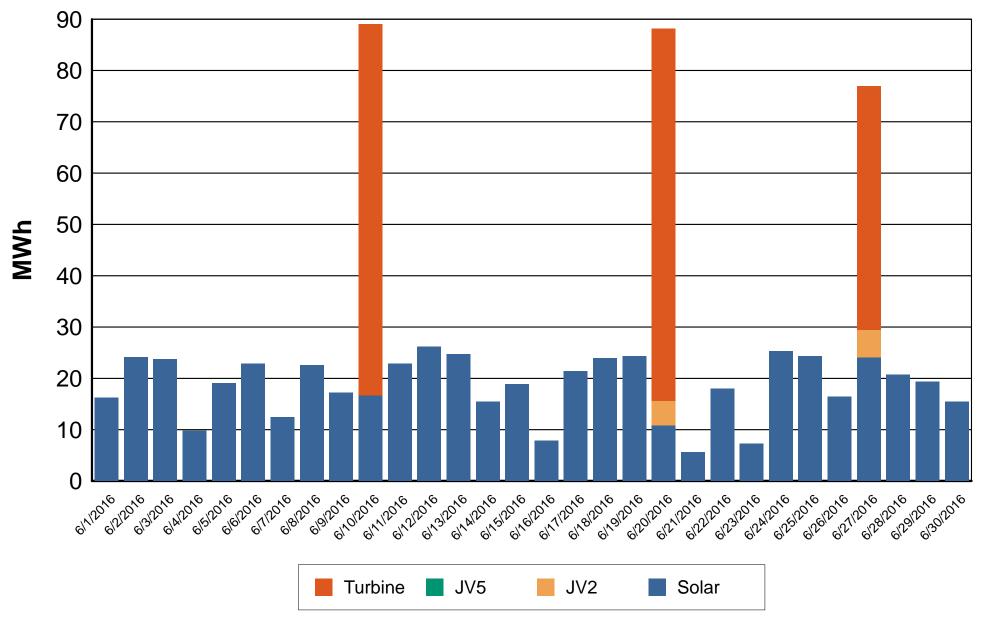

e. due to an apartment fire. The personnel pulled the electric meter.

### June 27, 2016:

Electric personnel were dispatched at 11:00 p.m. to 4 Park Ct. due to a power outage. The outage lasted forty five minutes and affected one customer. The outage was due to a blown fuse on the customer's side.

### June 29, 2016:

Electric personnel were dispatched at 6:20 p.m. to 237 Garden St. due to a customer complaining about power going on and off. The personnel checked all connections and voltage. It was an issue on the customer's side.

### June 30, 2016:

Electric personnel were dispatched at 11:40 p.m. due to a house fire at 8-708 Twp. Rd. P-3. Personnel disconnected power to the home.

## Napoleon Power & Light



### **NAPOLEON POWER & LIGHT**



# **Napoleon Power & Light**



June 2016



# **NAPOLEON POWER & LIGHT**

Solar Field Output Trend



# Napoleon Power & Light

Power Portfolio

June 2016



#### ORDINANCE NO. 056-12

# AN ORDINANCE AMENDING CHAPTER 939 OF THE CODIFIED ORDINANCES OF THE CITY OF NAPOLEON (ELECTRIC RATES) TO ESTABLISH SECTION 939.05 NET METERING.

WHEREAS, the City of Napoleon ("City") operates a municipal electric utility system; and,

WHEREAS, the City desires to offer its qualifying consumers a per kWh credit for solar power energy supplied back to the City's electric utility system; and, now therefore,

# BE IT ORDAINED BY THE COUNCIL OF THE CITY OF NAPOLEON, OHIO:

Section 1. That, Chapter 939 "Electric Rates" of the Codified Ordinances of the City of Napoleon, is hereby amended and enacted as follows:

#### **"939.05 NET METERING**

- (A) <u>