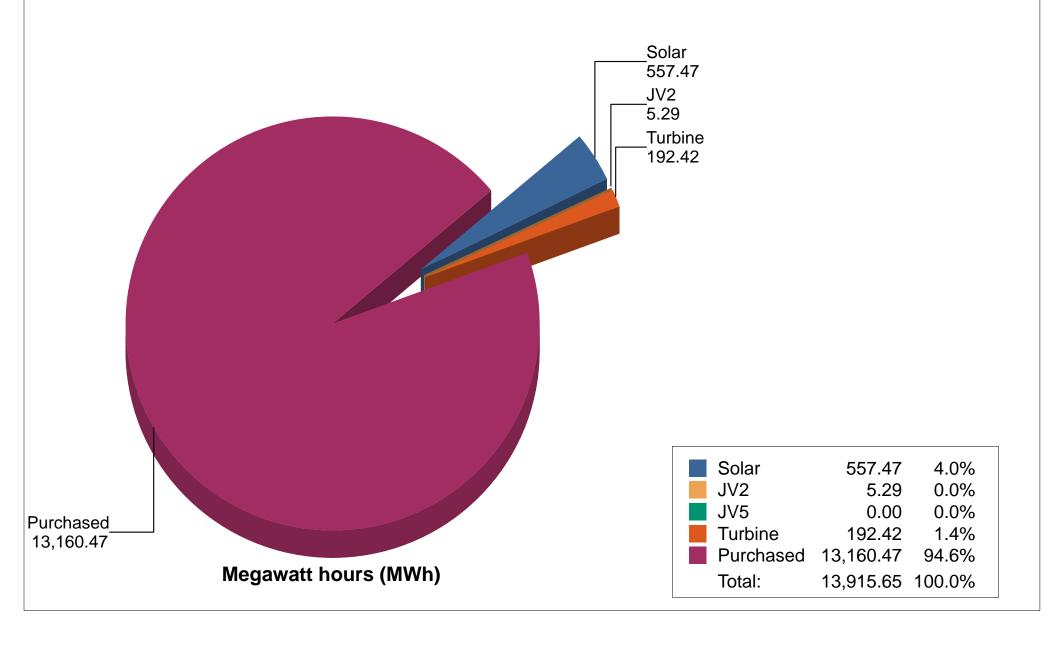

dispatched at 11:00 p.m. to 4 Park Ct. due to a power outage. The outage lasted forty five minutes and affected one customer. The outage was due to a blown fuse on the customer's side.

### June 29, 2016:

Electric personnel were dispatched at 6:20 p.m. to 237 Garden St. due to a customer complaining about power going on and off. The personnel checked all connections and voltage. It was an issue on the customer's side.

### June 30, 2016:

Electric personnel were dispatched at 11:40 p.m. due to a house fire at 8-708 Twp. Rd. P-3. Personnel disconnected power to the home.

## Napoleon Power & Light



### **NAPOLEON POWER & LIGHT**



# **Napoleon Power & Light**



June 2016



# **NAPOLEON POWER & LIGHT**

Solar Field Output Trend



# Napoleon Power & Light

Power Portfolio

June 2016



#### ORDINANCE NO. 056-12

# AN ORDINANCE AMENDING CHAPTER 939 OF THE CODIFIED ORDINANCES OF THE CITY OF NAPOLEON (ELECTRIC RATES) TO ESTABLISH SECTION 939.05 NET METERING.

WHEREAS, the City of Napoleon ("City") operates a municipal electric utility system; and,

WHEREAS, the City desires to offer its qualifying consumers a per kWh credit for solar power energy supplied back to the City's electric utility system; and, now therefore,

# BE IT ORDAINED BY THE COUNCIL OF THE CITY OF NAPOLEON, OHIO:

Section 1. That, Chapter 939 "Electric Rates" of the Codified Ordinances of the City of Napoleon, is hereby amended and enacted as follows:

#### **"939.05 NET METERING**

- (A) <u>Net Metering.</u> Net Metering means measuring the difference between the electricity supplied over the electric d