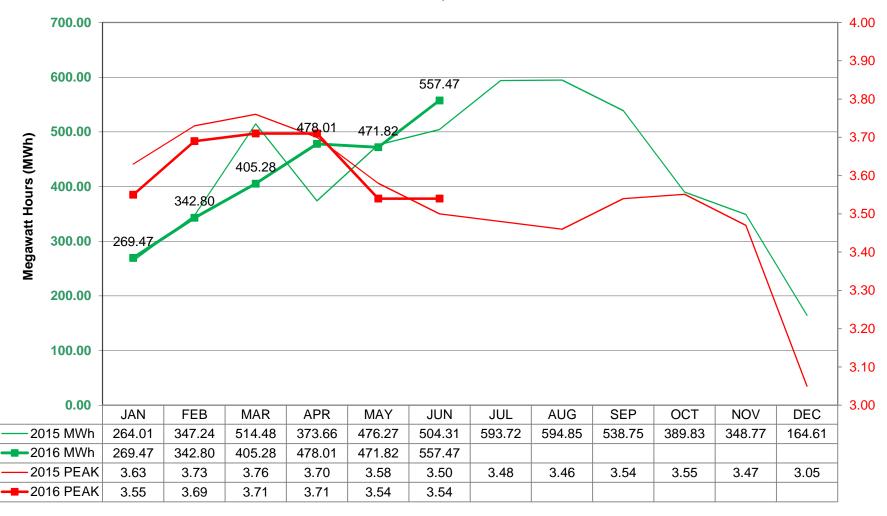

tric meter.

### June 27, 2016:

Electric personnel were dispatched at 11:00 p.m. to 4 Park Ct. due to a power outage. The outage lasted forty five minutes and affected one customer. The outage was due to a blown fuse on the customer's side.

### June 29, 2016:

Electric personnel were dispatched at 6:20 p.m. to 237 Garden St. due to a customer complaining about power going on and off. The personnel checked all connections and voltage. It was an issue on the customer's side.

### June 30, 2016:

Electric personnel were dispatched at 11:40 p.m. due to a house fire at 8-708 Twp. Rd. P-3. Personnel disconnected power to the home.

## Napoleon Power & Light



### **NAPOLEON POWER & LIGHT**



# **Napoleon Power & Light**



June 2016



# **NAPOLEON POWER & LIGHT**

Solar Field Output Trend



# Napoleon Power & Light

Power Portfolio

June 2016



#### ORDINANCE NO. 056-12

# AN ORDINANCE AMENDING CHAPTER 939 OF THE CODIFIED ORDINANCES OF THE CITY OF NAPOLEON (ELECTRIC RATES) TO ESTABLISH SECTION 939.05 NET METERING.

WHEREAS, the City of Napoleon ("City") operates a municipal electric utility system; and,

WHEREAS, the City desires to offer its qualifying consumers a per kWh credit for solar power energy supplied back to the City's electric utility system; and, now therefore,

# BE IT ORDAINED BY THE COUNCIL OF THE CITY OF NAPOLEON, OHIO:

Section 1. That, Chapter 939 "Electric Rates" of the Codified Ordinances of the City of Napoleon, is hereby amended and enacted as follows:

#### **"939.05 NET METERING**

- (A) <u>Net Metering.</u> Net Metering means measuring the differe