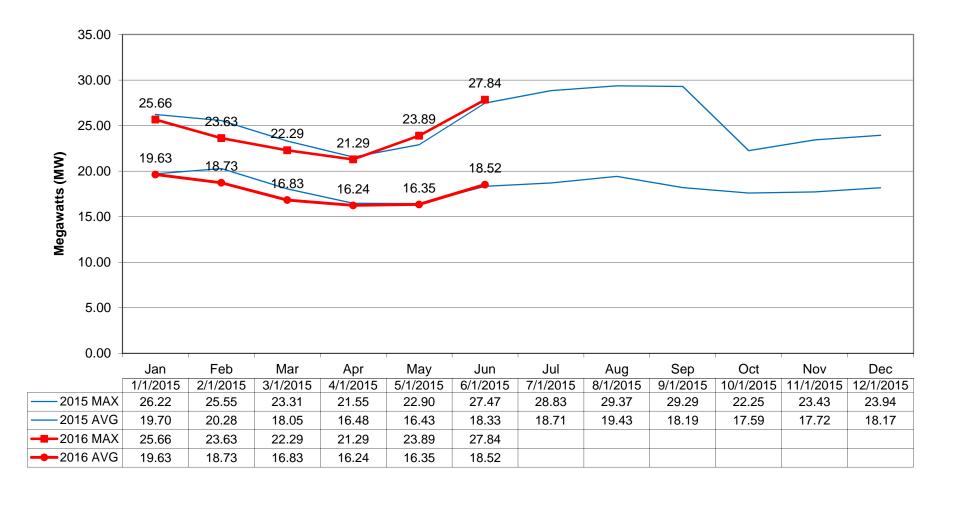

ere dispatched at 5:00 p.m. to 855 Daggett Ave. due to an apartment fire. The personnel pulled the electric meter.

### June 27, 2016:

Electric personnel were dispatched at 11:00 p.m. to 4 Park Ct. due to a power outage. The outage lasted forty five minutes and affected one customer. The outage was due to a blown fuse on the customer's side.

### June 29, 2016:

Electric personnel were dispatched at 6:20 p.m. to 237 Garden St. due to a customer complaining about power going on and off. The personnel checked all connections and voltage. It was an issue on the customer's side.

### June 30, 2016:

Electric personnel were dispatched at 11:40 p.m. due to a house fire at 8-708 Twp. Rd. P-3. Personnel disconnected power to the home.

## Napoleon Power & Light



### **NAPOLEON POWER & LIGHT**



# **Napoleon Power & Light**



June 2016



# **NAPOLEON POWER & LIGHT**

Solar Field Output Trend



# Napoleon Power & Light

Power Portfolio

June 2016



#### ORDINANCE NO. 056-12

# AN ORDINANCE AMENDING CHAPTER 939 OF THE CODIFIED ORDINANCES OF THE CITY OF NAPOLEON (ELECTRIC RATES) TO ESTABLISH SECTION 939.05 NET METERING.

WHEREAS, the City of Napoleon ("City") operates a municipal electric utility system; and,

WHEREAS, the City desires to offer its qualifying consumers a per kWh credit for solar power energy supplied back to the City's electric utility system; and, now therefore,

# BE IT ORDAINED BY THE COUNCIL OF THE CITY OF NAPOLEON, OHIO:

Section 1. That, Chapter 939 "Electric Rates" of the Codified Ordinances of the City of Napoleon, is hereby amended and enacted as follo