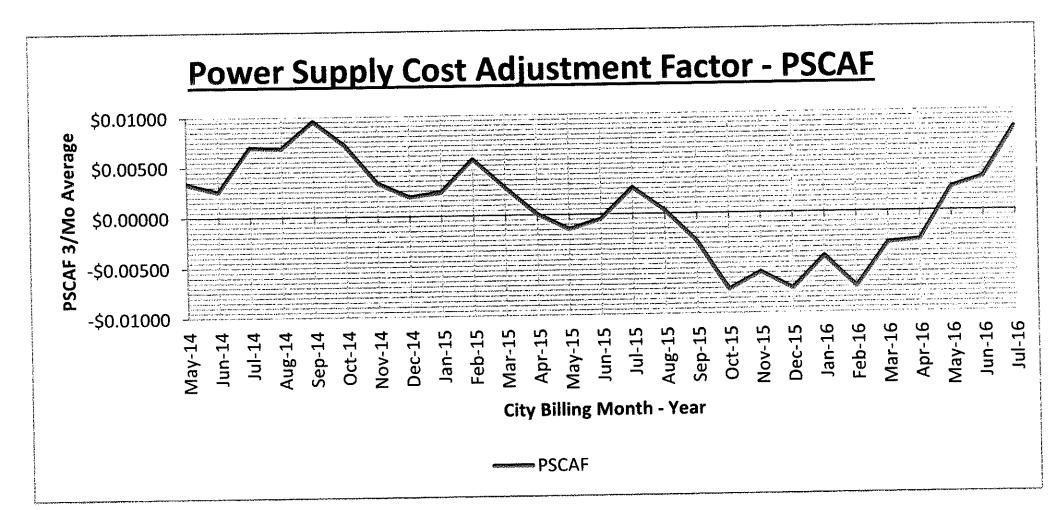

PSCAF three (3) month averaged factor: 0.00821

JV2: 0.013792 JV5: 0.013792

- III. Electric Department Report
- IV. Review of the Net Metering Policy
- V. Any other matters currently assigned to the Committee
- VI. Adjournment

**Adjustment Factor** 

The Electric Power Supply Cost Adjustment Factor for June, 2016 was

presented for review.

PSCAF three (3) month averaged factor: 0.00324

JV2: 0.017896 IV5: 0.017896

**Discussion** 

Cordes asked if there was anything specific causing the increase in rates with Heath stating that the hydro usage has increased and the City did utilize the levelization schedule using 145,000 as credit. Heath added that had the levelization not been used the rate would have been higher. Cordes asked Kuhlman what caused the power outage at the City's solar field with Kuhlman advising that a squirrel was on the reclosure and started

PSCAF three (3) month averaged factor: 0.00324

JV2: 0.017896 IV5: 0.017896

Passed Yea-3 Nav-0

Roll call vote on above motion: Yea- McColley, Baer, Sheaffer

Nay-

Greg Kuhlman, Electric Construction Supervisor presented the Electric **Electric Department Report** Department Report. See Attached **Any Other Matters To Come** None **Before The Board Any Other Matters Assigned To** None The Committee **Electric Motion To Adjourn** Motion: McColley Second: Baer To adjourn the Electric Committee meeting at 6:39 pm **Passed** Roll call vote on above motion: Yea- McColley, Baer, Sheaffer Yea-3 Nay- 0 Nay-