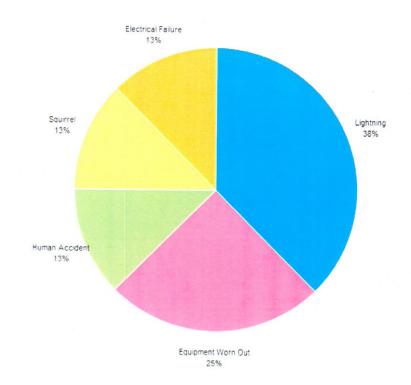

rsonnel were dispatched at 8:00 p.m. to Co. Rd. 12 for a power outage. The outage was caused by a tree limb. Electric personnel closed the recloser to restore power.

#### iuse Pie Chart - City of Napoleon Ohio

| Start Date:     | 07/01/2016  |                | Substation:       |                                          |  |
|-----------------|-------------|----------------|-------------------|------------------------------------------|--|
| End Date:       | 07/31/2016  | Sandi<br>Sandi | Circuit:          |                                          |  |
| Top-level Cause | Unscheduled | •              | Report on Outage: | <ul><li>Count</li><li>Duration</li></ul> |  |
|                 |             |                |                   | o Balaton                                |  |





| Outage Cause       | Count | View |
|--------------------|-------|------|
| Lightning          | 3     | •    |
| Equipment Worn Out | 2     | •    |
| Human Accident     | 1     | •    |
| Squirrel           | 1     | •    |
| Electrical Failure | 1     | •    |
| Total              | 8     |      |

## Napoleon Power & Light



#### **NAPOLEON POWER & LIGHT**



## Napoleon Power & Light

**Daily Generation Output** 

July 2016



## Napoleon Power & Light



#### **NAPOLEON POWER & LIGHT**

Solar Field Output Trend



#### City of Napoleon, Ohio Board of Public Affairs (BOPA)

#### Meeting Agenda Monday, August 8, 2016 at 6:30 pm

LOCATION: Council Chambers, 255 West Riverview Avenue, Napoleon, Ohio

- I. Approval of Minutes of July 11, 2016 (In the absence of any objections or corr