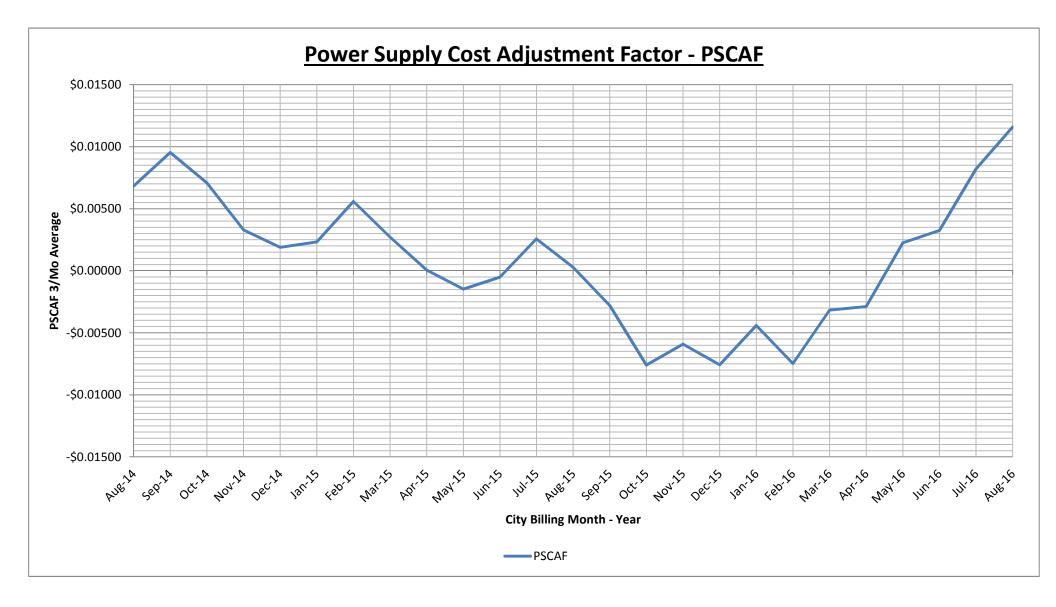

#### MONDAY, AUGUST 8<sup>TH</sup> AT 6:30 PM

Electric Committee and Board of Public Affairs

- 1. Approval of Minutes from the July 11, 2016 Meeting are enclosed
- 2. Review/Approval of the Power Supply Cost Adjustment Factor for August 2016 the reports are attached
- 3. Electric Department Report for July 2016 is enclosed
- 4. Review of the Net Metering Policy (Tabled)