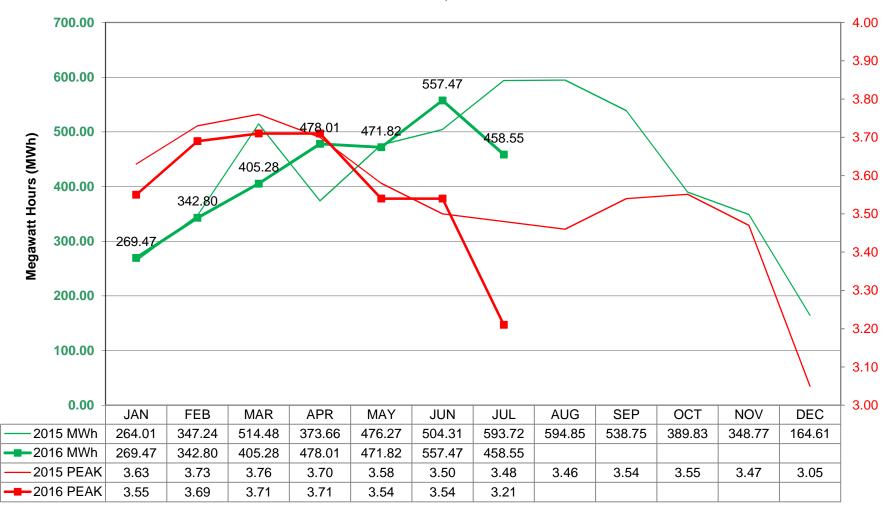

#### MONDAY, AUGUST 8<sup>TH</sup> AT 6:30 PM

Electric Committee and Board of Public Affairs

- 1. Approval of Minutes from the July 11, 2016 Meeting are enclosed
- 2. Review/Approval of the Power Supply Cost Adjustment Factor for August 2016 the reports are attached
- 3. Electric Department Report for July 2016 is enclosed
- 4. Review of the Net Metering Policy (Tabled)