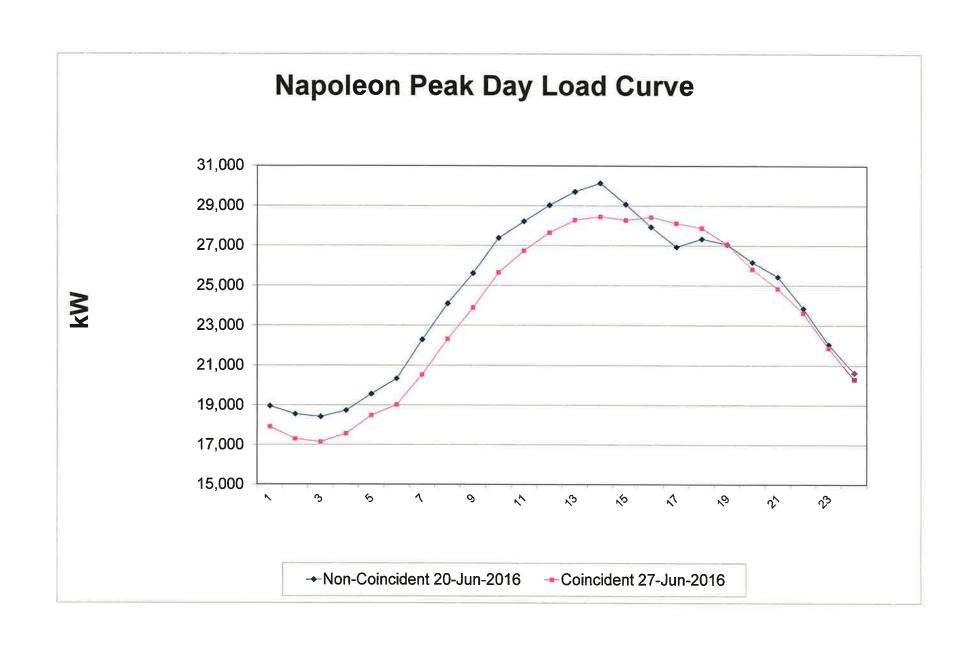

#### MONDAY, AUGUST 8<sup>TH</sup> AT 6:30 PM

Electric Committee and Board of Public Affairs

- 1. Approval of Minutes from the July 11, 2016 Meeting are enclosed
- 2. Review/Approval of the Power Supply Cost Adjustment Factor for August 2016 the reports are attached
- 3. Electric Department Report for July 2016 is enclosed
- 4. Review of the Net Metering Policy (Tabled)