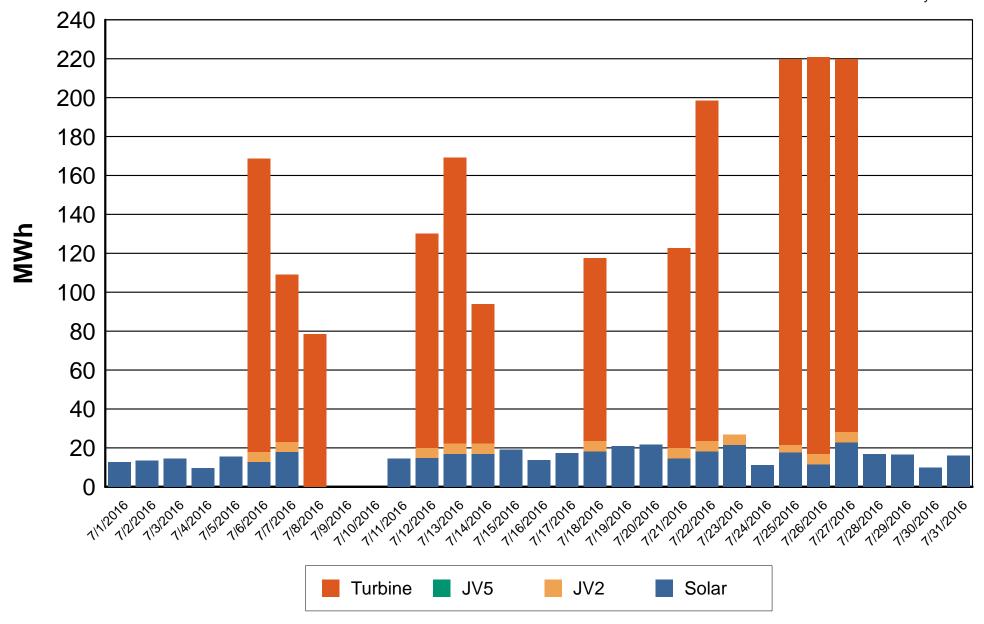

#### MONDAY, AUGUST 8<sup>TH</sup> AT 6:30 PM

Electric Committee and Board of Public Affairs

- 1. Approval of Minutes from the July 11, 2016 Meeting are enclosed
- 2. Review/Approval of the Power Supply Cost Adjustment Factor for August 2016 the reports are attached
- 3. Electric Department Report for July 2016 is enclosed
- 4. Review of the Net Metering Policy (Tabled)