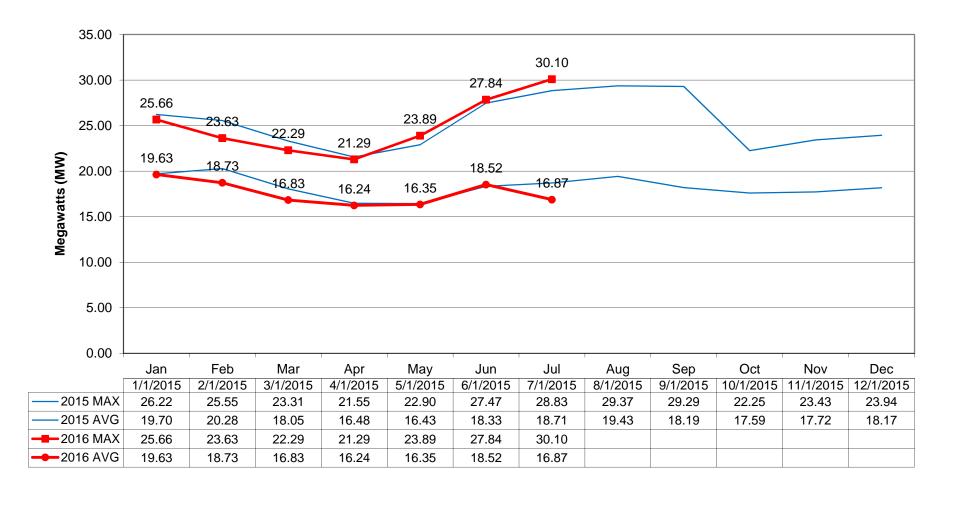

---------|-------------------|------------------------------------------|--|
| End Date:       | 07/31/2016  | Sandi<br>Sandi | Circuit:          |                                          |  |
| Top-level Cause | Unscheduled | •              | Report on Outage: | <ul><li>Count</li><li>Duration</li></ul> |  |
|                 |             |                |                   | o Balaton                                |  |





| Outage Cause       | Count | View |
|--------------------|-------|------|
| Lightning          | 3     | •    |
| Equipment Worn Out | 2     | •    |
| Human Accident     | 1     | •    |
| Squirrel           | 1     | •    |
| Electrical Failure | 1     | •    |
| Total              | 8     |      |

## Napoleon Power & Light



#### **NAPOLEON POWER & LIGHT**



## Napoleon Power & Light

**Daily Generation Output** 

July 2016



## Napoleon Power & Light



#### **NAPOLEON POWER & LIGHT**

Solar Field Output Trend



#### City of Napoleon, Ohio Board of Public Affairs (BOPA)

#### Meeting Agenda Monday, August 8, 2016 at 6:30 pm

LOCATION: Council Chambers, 255 West Riverview Avenue, Napoleon, Ohio

- I. Approval of Minutes of July 11, 2016 (In the absence of any objections or corrections, the Minutes shall stand approved)
  - II. Review/Approval of the Power Supply Cost Adjustment Factor for August, 2016:

PSCAF three (3) month averaged factor: \$0.01159

JV2: \$0.004216 JV5: \$0.004216

- III. Electric Department Report.
- IV. Review of the Net Metering Policy (Tabled)
- V. Any other matters to come before the Board
- VI. Adjournment

Gregor