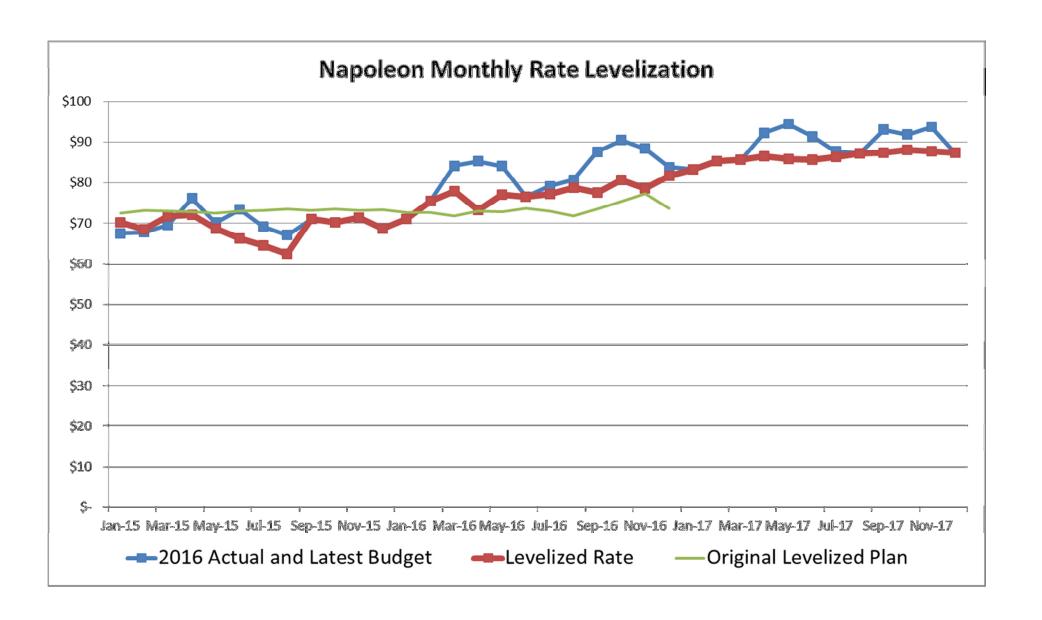

#### MONDAY, AUGUST 8<sup>TH</sup> AT 6:30 PM

Electric Committee and Board of Public Affairs

- 1. Approval of Minutes from the July 11, 2016 Meeting are enclosed
- 2. Review/Approval of the Power Supply Cost Adjustment Factor for August 2016 the reports are attached
- 3. Electric Department Report for July 2016 is enclosed
- 4. Review of the Net Metering Policy (Tabled)