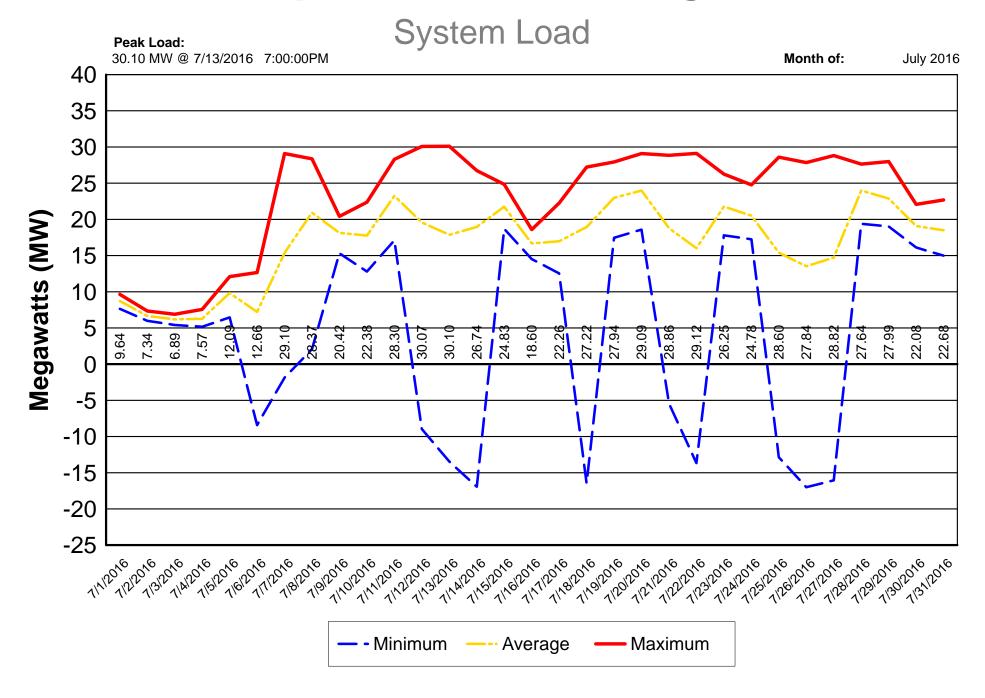

-------------|-------------|----------------|-------------------|------------------------------------------|--|
| End Date:       | 07/31/2016  | Sandi<br>Sandi | Circuit:          |                                          |  |
| Top-level Cause | Unscheduled | •              | Report on Outage: | <ul><li>Count</li><li>Duration</li></ul> |  |
|                 |             |                |                   | o Balaton                                |  |





| Outage Cause       | Count | View |
|--------------------|-------|------|
| Lightning          | 3     | •    |
| Equipment Worn Out | 2     | •    |
| Human Accident     | 1     | •    |
| Squirrel           | 1     | •    |
| Electrical Failure | 1     | •    |
| Total              | 8     |      |

## Napoleon Power & Light



#### **NAPOLEON POWER & LIGHT**



## Napoleon Power & Light

**Daily Generation Output** 

July 2016



## Napoleon Power & Light



#### **NAPOLEON POWER & LIGHT**

Solar Field Output Trend



#### City of Napoleon, Ohio Board of Public Affairs (BOPA)

#### Meeting Agenda Monday, August 8, 2016 at 6:30 pm

LOCATION: Council Chambers, 255 West Riverview Avenue, Napoleon, Ohio

- I. Approval of Minutes of July 11, 2016 (In the absence of any objections or corrections, the Minutes shall stand approved)
  - II. Review/Approval of the Power Supply Cost Adjustment Factor for August, 2016:

PSCAF three (3) month averaged factor: \$0.01159

JV2: \$0.004216 JV5: \$0.004216

- III. Electric Department Report.
- IV. Review of the Net Metering Policy (Tabled)
- V. Any other matters to come before