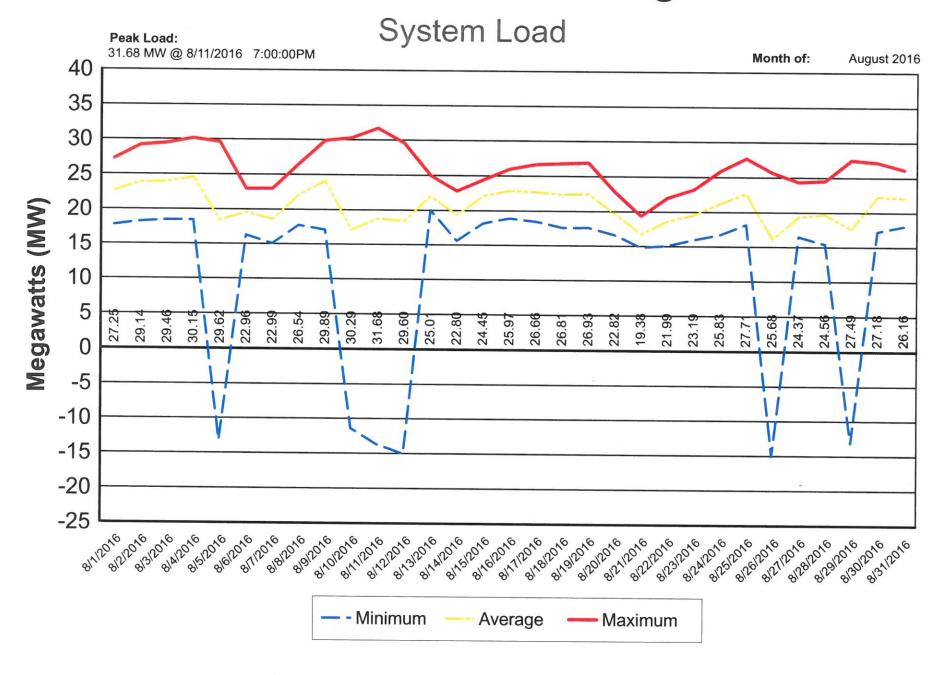

### **Electric Department Report**

Electric Superintendent Dennis Clapp gave a department update. (See Attached)

Shaeffer arrives at 6:43 p.m.

Dr. Cordes asked if the JV units are diesel? Irelan and Clapp both replied that they are. Dr. Cordes inquired if the City has plans to sell the JV5 unit? Irelan confirmed that is the plan. Dr. Cordes asked what the going rate for the unit would be? Irelan said she was unsure. Dr. Cordes asked if the JV2 could do a black start if a city wide outage; Irelan said there would be no problem.