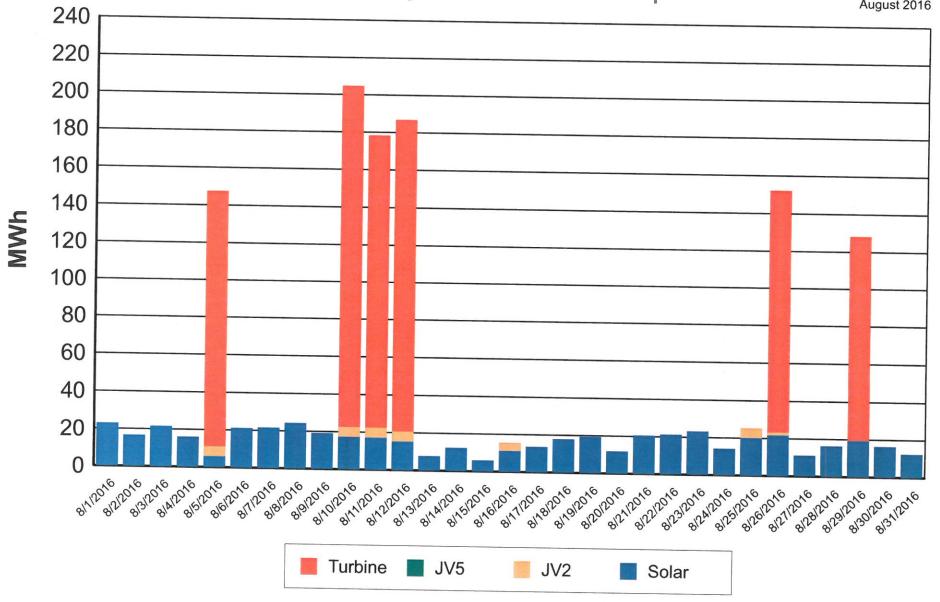

### **Electric Department Report**

Electric Superintendent Dennis Clapp gave a department update. (See Attached)

Shaeffer arrives at 6:43 p.m.

Dr. Cordes asked if the JV units are diesel? Irelan and Clapp both replied that they are. Dr. Cordes inquired if the City has plans to sell the JV5 unit? Irelan confirmed that is the plan. Dr. Cordes asked what the going rate for the unit would be? Irelan said she was unsure. Dr. Cordes asked if the JV2 could do a black start if a city wide outage; Irelan said there would be no problem.