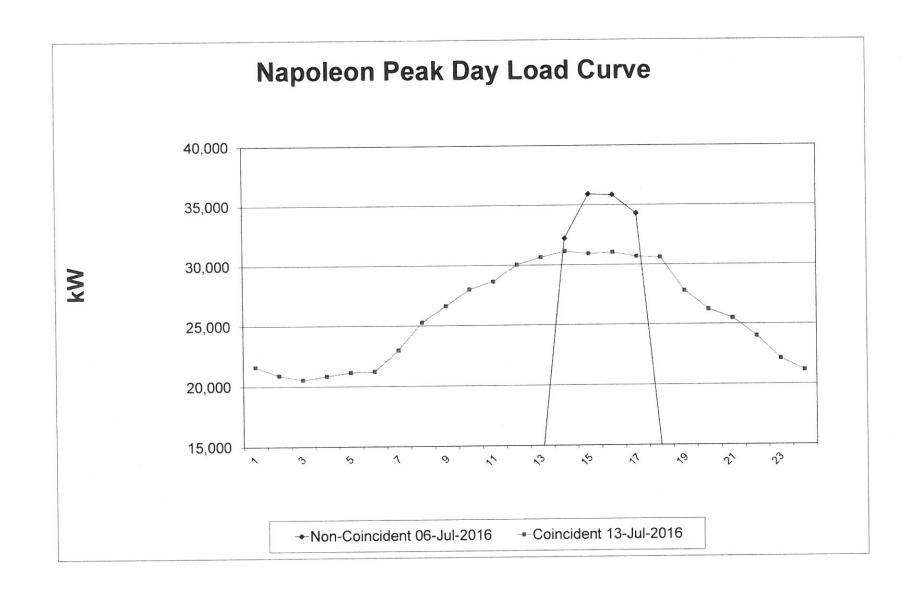

4<br>24,450<br>25,523<br>26,775<br>27,921<br>29,103<br>29,052<br>29,434<br>29,585<br>29,488<br>29,677<br>28,933<br>27,317<br>25,698<br>23,814 | 20,667<br>21,927<br>23,150<br>24,336<br>25,781<br>27,032<br>27,788<br>28,054<br>28,147<br>28,496<br>28,339<br>27,541<br>26,696<br>26,595<br>24,954<br>22,871           | 20,124<br>21,385<br>23,167<br>24,513<br>25,852<br>27,006<br>28,171<br>28,752<br>29,123<br>28,363<br>26,909<br>25,660<br>24,704<br>23,661<br>23,259<br>23,063<br>21,507<br>19,848 | 16,266 16,508 16,845 18,102 19,187 20,556 21,247 22,305 22,420 21,817 21,804 20,975 21,464 21,723 21,256 20,558 20,530 19,604 18,265                                   | 15, 15, 15, 15, 15, 15, 16, 17, 18, 19, 19, 19, 19, 19, 19, 19, 19, 19, 19                                                              |





Estimated Annual Interest Rate:

0.00%

|           | <u>P</u> | ayment from     |     |                 |     |                        |
|-----------|----------|-----------------|-----|-----------------|-----|------------------------|
|           |          | AMP to          | Mo  | onthly Interest |     | 1 . 11 . B.I           |
| Month (1) |          | unicipality (2) | 2.7 | Credit          |     | cumulated Loan Balance |
| Jan-14    | \$       | (190,000.00)    | \$  | -               | \$  | (190,000.00)           |
| Feb-14    | \$       | (120,000.00)    | \$  | -               | \$  | (310,000.00)           |
| Mar-14    | \$       | (120,000.00)    | \$  | 0.00            | \$  | (430,000.00)           |
| Apr-14    | \$       | (90,000.00)     | \$  | -               | \$