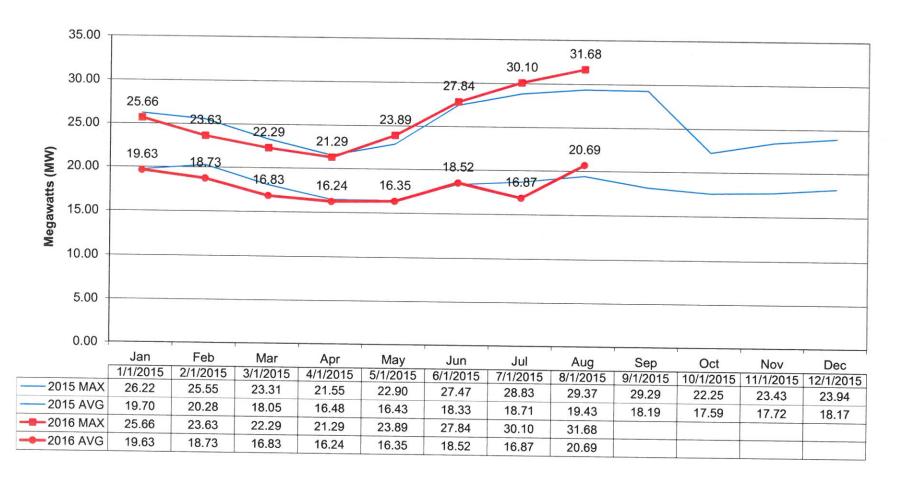

### **Electric Department Report**

Electric Superintendent Dennis Clapp gave a department update. (See Attached)

Shaeffer arrives at 6:43 p.m.

Dr. Cordes asked if the JV units are diesel? Irelan and Clapp both replied that they are. Dr. Cordes inquired if the City has plans to sell the JV5 unit? Irelan confirmed that is the plan. Dr. Cordes asked what the going rate for the unit would be? Irelan said she was unsure. Dr. Cordes asked if the JV2 could do a black start if a city wide outage; Irelan said there would be no problem.