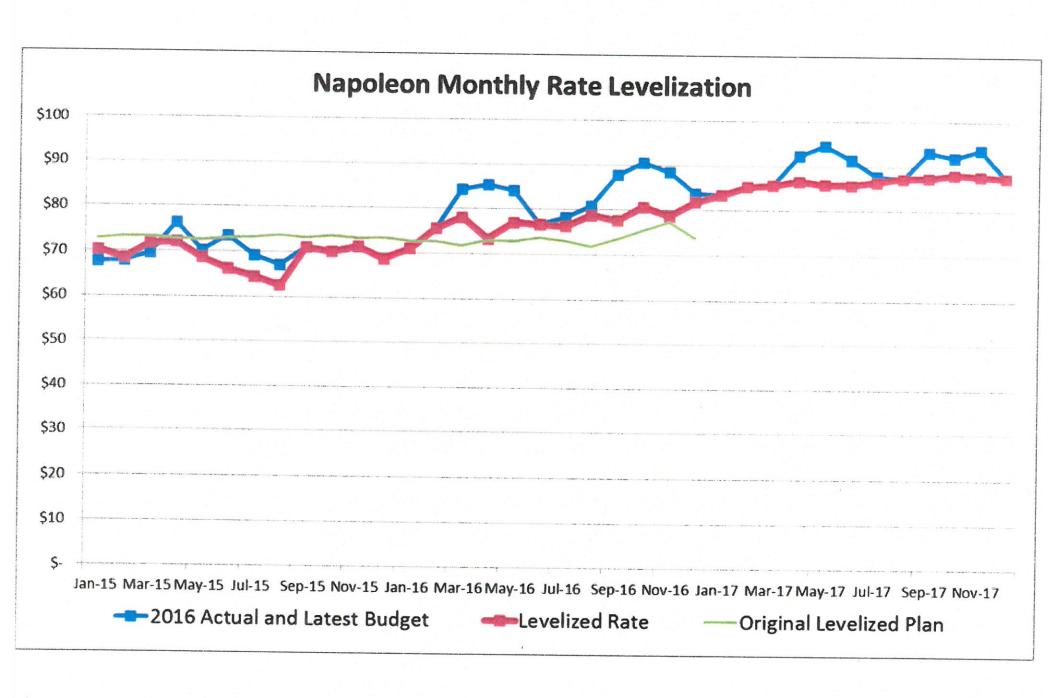

br>24,450<br>25,523<br>26,775<br>27,921<br>29,103<br>29,052<br>29,434<br>29,585<br>29,488<br>29,677<br>28,933<br>27,317<br>25,698<br>23,814 | 20,667<br>21,927<br>23,150<br>24,336<br>25,781<br>27,032<br>27,788<br>28,054<br>28,147<br>28,496<br>28,339<br>27,541<br>26,696<br>26,595<br>24,954<br>22,871           | 20,124<br>21,385<br>23,167<br>24,513<br>25,852<br>27,006<br>28,171<br>28,752<br>29,123<br>28,363<br>26,909<br>25,660<br>24,704<br>23,661<br>23,259<br>23,063<br>21,507<br>19,848 | 16,266 16,508 16,845 18,102 19,187 20,556 21,247 22,305 22,420 21,817 21,804 20,975 21,464 21,723 21,256 20,558 20,530 19,604 18,265                                   | 15, 15, 15, 15, 15, 15, 16, 17, 18, 19, 19, 19, 19, 19, 19, 19, 19, 19, 19                                                              |





Estimated Annual Interest Rate:

0.00%

|           | <u>P</u> | ayment from     |     |                 |     |                        |
|-----------|----------|-----------------|-----|-----------------|-----|------------------------|
|           |          | AMP to          | Mo  | onthly Interest |     | 1 . 11 . B.I           |
| Month (1) |          | unicipality (2) | 2.7 | Credit          |     | cumulated Loan Balance |
| Jan-14    | \$       | (190,000.00)    | \$  | -               | \$  | (190,000.00)           |
| Feb-14    | \$       | (120,000.00)    | \$  | -               | \$  | (310,000.00)           |
| Mar-14    | \$       | (120,000.00)    | \$  | 0.00            | \$  | (430,000.00)           |
| Apr-14    | \$       | (90,000.00)     | \$  | -               | \$  |