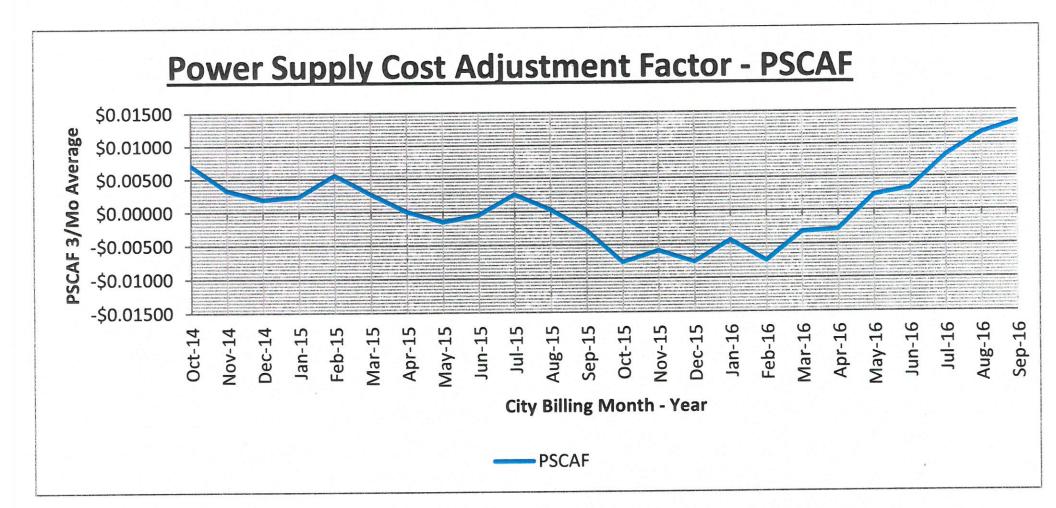

# Meeting Agenda Monday, September 12, 2016 at 6:30 pm

LOCATION: Council Chambers, 255 West Riverview Avenue, Napoleon, Ohio

- I. Approval of Minutes from August 08, 2016 (In the absence of any objections or corrections, the Minutes shall stand approved)
- II. Review/Approval of the Power Supply Cost Adjustment Factor for September, 2016:

PSCAF three (3) month averaged factor: \$0.01329

JV2: \$0.010999 JV5: \$0.010999

- III. Electric Department Report.
- IV. Review of the Net Metering Policy (Tabled).
- V. Review of the Automatic Renewal of Efficiency Smart Contract.
- VI. Any other matters currently assigned to the Committee
- VII. Adjournment