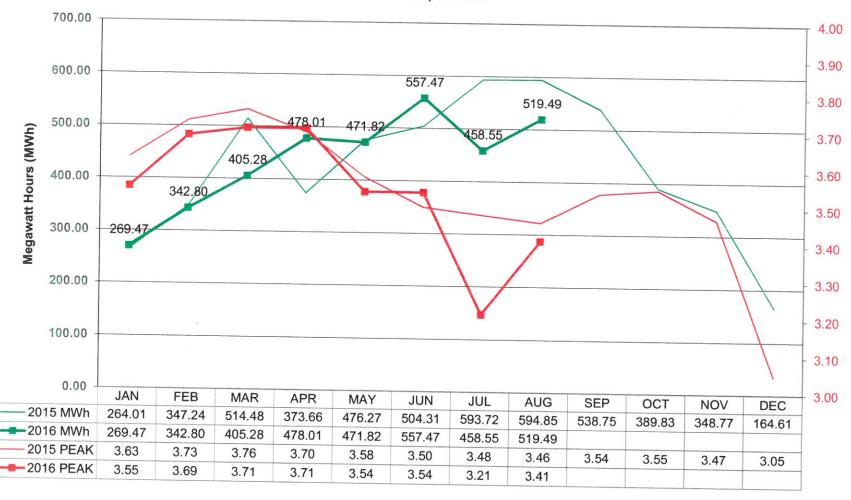

### **Electric Department Report**

Electric Superintendent Dennis Clapp gave a department update. (See Attached)

Shaeffer arrives at 6:43 p.m.

Dr. Cordes asked if the JV units are diesel? Irelan and Clapp both replied that they are. Dr. Cordes inquired if the City has plans to sell the JV5 unit? Irelan confirmed that is the plan. Dr. Cordes asked what the going rate for the unit would be? Irelan said she was unsure. Dr. Cordes asked if the JV2 could do a black start if a city wide outage; Irelan said there would be no problem.