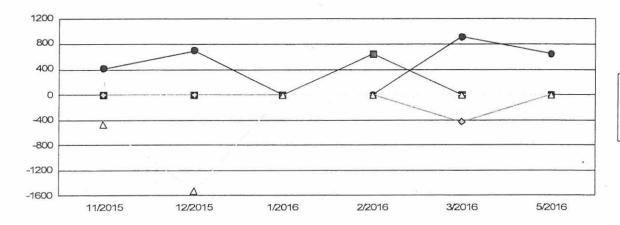

Non-Emergency Transport Update. The non-emergency transport helps the community by patients not having to sit at the hospital for multiple hours, the transport times to go to Toledo were somewhere in the four hour range. Now, the turnout times have improved with the nonemergency transport services. In 2014-2015 the turnout time on Engine 811 was 4 minutes 26 seconds from the time a call comes in to the time we actually left. In the 2015-2016 year when just added one part-timer from 8:00 am-4:00 pm that decreased our turnout time to 3 minutes 12 seconds. For the current year, we now have two part time positions at the station from 8:00 am - 4:00 pm and have decreased the turnout time down to 2 minutes 22 seconds, being on the scene quickly makes a difference. There is a quicker and safer MBA response that means more people are taken to the correct facility sooner. With two full time and two part time employees at the station from 8:00 am-4:00 pm, that gives us the ability to accomplish many tasks. There are times we have two or three EMS runs at the same time, 17.9% of our runs our overlapping. We are also able to provide better public education.

The bottom line is, we are at day 333 and have had 268 transports, that averages to 0.8 transports per day. The total amount we estimate will be spent on part time staff is \$164,000 with an estimated revenue of \$105,000 for a difference of \$58,227. We are only spending \$58,000 to have two part time staff at the station that results in quicker turnout times plus we are offering a better service to the community. My recommendation would be that we continue to offer this service. If we do not have two people at the station we cannot man that unit.