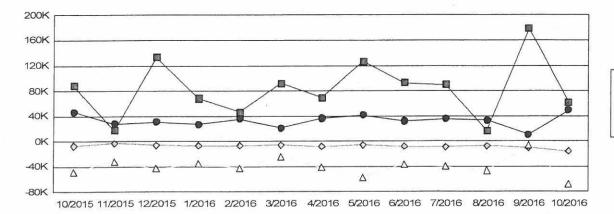

Non-Emergency Transport Update. The non-emergency transport helps the community by patients not having to sit at the hospital for multiple hours, the transport times to go to Toledo were somewhere in the four hour range. Now, the turnout times have improved with the nonemergency transport services. In 2014-2015 the turnout time on Engine 811 was 4 minutes 26 seconds from the time a call comes in to the time we actually left. In the 2015-2016 year when just added one part-timer from 8:00 am-4:00 pm that decreased our turnout time to 3 minutes 12 seconds. For the current year, we now have two part time positions at the station from 8:00 am - 4:00 pm and have decreased the turnout time down to 2 minutes 22 seconds, being on the scene quickly makes a difference. There is a quicker and safer MBA response that means more people are taken to the correct facility sooner. With two full time and two part time employees at the station from 8:00 am-4:00 pm, that gives us the ability to accomplish many tasks. There are times we have two or three EMS runs at the same time, 17.9% of our runs our overlapping. We are also able to provide better public education.

The bottom line is, we are at day 333 and have had 268 transports, that averages to 0.8 transports per day. The total amount we estimate will be spent on part time staff is \$164,000 with an estimated revenue of \$105,000 for a difference of \$58,227. We are only spending \$58,000 to have two part time staff at the station that results in quicker turnout times plus we are offering a better service to the community. My recommendation would be that we continue to offer this service. If we do not have two people at the station we cannot man that unit.