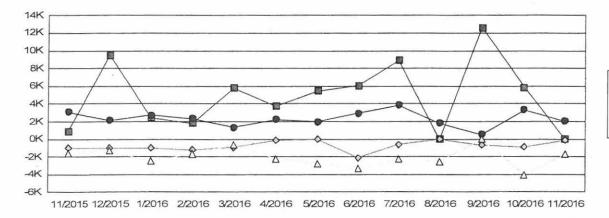

Non-Emergency Transport Update. The non-emergency transport helps the community by patients not having to sit at the hospital for multiple hours, the transport times to go to Toledo were somewhere in the four hour range. Now, the turnout times have improved with the nonemergency transport services. In 2014-2015 the turnout time on Engine 811 was 4 minutes 26 seconds from the time a call comes in to the time we actually left. In the 2015-2016 year when just added one part-timer from 8:00 am-4:00 pm that decreased our turnout time to 3 minutes 12 seconds. For the current year, we now have two part time positions at the station from 8:00 am - 4:00 pm and have decreased the turnout time down to 2 minutes 22 seconds, being on the scene quickly makes a difference. There is a quicker and safer MBA response that means more people are taken to the correct facility sooner. With two full time and two part time employees at the station from 8:00 am-4:00 pm, that gives us the ability to accomplish many tasks. There are times we have two or three EMS runs at the same time, 17.9% of our runs our overlapping. We are also able to provide better public education.

The bottom line is, we are at day 333 and have had 268 transports, that averages to 0.8 transports per day. The total amount we estimate will be spent on part time staff is \$164,000 with an estimated revenue of \$105,000 for a difference of \$58,227. We are only spending \$58,000 to have two part time staff at the station that results in quicker turnout times plus we are offering a better service to the community. My recommendation would be that we continue to offer this service. If we do not have two people at the station we cannot man that unit.