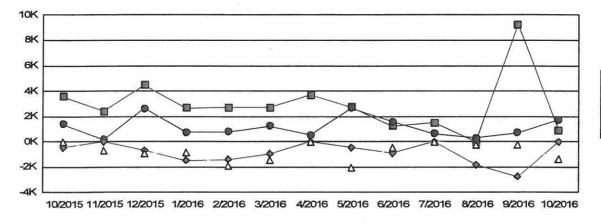

FROM:

Gregory J. Heath, Finance Director/Clerk of Council

SUBJECT:

4th Quarter 2016 EMS Reports, Payment and Meeting Notice

Enclosed herein are the following items of information and/or attachments:

- A EMS Reports from MED3000 for the 4<sup>th</sup> Quarter Period (10-01-2016 through 12-31-2016), along with a CHECK for Payments to each Township or District that received payments allocated to their run area.
- **B** Copy of 2016 Year Ending Actual Expenditure and Revenue Reports. Revised 2016-2017 spreadsheet used to compute contracted amounts to be paid in 2017 based on 2016 Actuals. The amounts listed represent the Final Numbers to be used in the 2016 Contracts following prior historic computations for these contracts.
- C The Meeting of the Safety and Human Resources Committee of Council, including the Townships and District, is Monday, February 27, 2017, at 7:30PM.