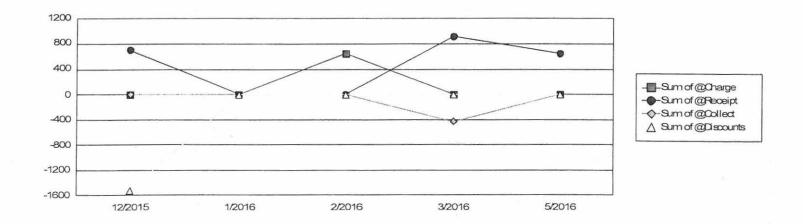

FROM:

Gregory J. Heath, Finance Director/Clerk of Council

SUBJECT:

4th Quarter 2016 EMS Reports, Payment and Meeting Notice

Enclosed herein are the following items of information and/or attachments:

- A EMS Reports from MED3000 for the 4<sup>th</sup> Quarter Period (10-01-2016 through 12-31-2016), along with a CHECK for Payments to each Township or District that received payments allocated to their run area.
- **B** Copy of 2016 Year Ending Actual Expenditure and Revenue Reports. Revised 2016-2017 spreadsheet used to compute contracted amounts to be paid in 2017 based on 2016 Actuals. The amounts listed represent the Final Numbers to be used in the 2016 Contracts following prior historic computations for these contracts.
- C The Meeting of the Safety and Human Resources Committee of Council, including the Townships and District, is Monday, February 27, 2017, at 7:30PM.