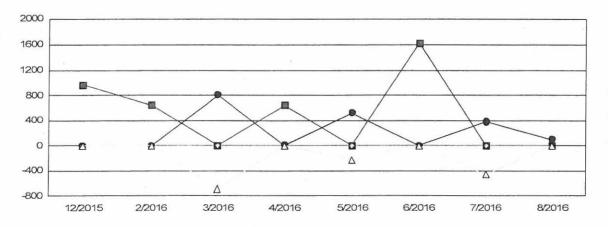

Minutes of the June 27, 2016 meeting stand approved as presented with no objections or corrections.

Review of EMS Costs and Revnue with the Townships Heath handed out a spreadsheet with the 2016 projected expenses and 2017 contract allocations and also a copy of the summary sheet for the Fire Department's 2017 budget.

Non-Emergency Transport Update. The non-emergency transport helps the community by patients not having to sit at the hospital for multiple hours, the transport times to go to Toledo were somewhere in the four hour range. Now, the turnout times have improved with the nonemergency transport services. In 2014-2015 the turnout time on Engine 811 was 4 minutes 26 seconds from the time a call comes in to the time we actually left. In the 2015-2016 year when just added one part-timer from 8:00 am-4:00 pm that decreased our turnout time to 3 minutes 12 seconds. For the current year, we now have two part time positions at the station from 8:00 am - 4:00 pm and have decreased the turnout time down to 2 minutes 22 seconds, being on the scene quickly makes a difference. There is a quicker and safer MBA response that means more people are taken to the correct facility sooner. With two full time and two part time employees at the station from 8:00 am-4:00 pm, that gives us the ability to accomplish many tasks. There are times we have two or three EMS runs at the same time, 17.9% of our runs our overlapping. We are also able to provide better public education.

The bottom line is, we are at day 333 and have had 268 transports, that averages to 0.8 transports per day. The total amount we estimate will be spent on part time staff is \$164,000 with an estimated revenue of \$105,000 for a difference of \$58,227. We are only spending \$58,000 to have two part time staff at the station that results in quicker turnout times plus we are offering a better service to the community. My recommendation would be that we continue to offer this service. If we do not have two people at the station we cannot man that unit.