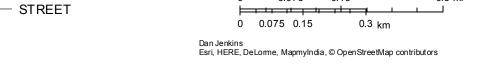

lel to the Northerly right of way line of United States Route 6 & 24. said curve having a radius of twelve thousand four hundred thirty—seven and sixty—seven hundredths (12,437.67) feet, an arc length of five hundred eighteen and seven hundredths (518.07) feet, a delta angle of 2°23'12", a chord distance of five hundred eighteen and three hundredths (518.03) feet, said chord bearing North 78°52'25" East, to an iron pin and cap set;

Thence North 0°23'26" East, six hundred eighty—two and sixty—six hundredths (682.66) feet to the point of beginning.

Containing 27.947 acres of land more or

less. Subject to all legal highways, easements, zoning regulations or restrictions of record.

# Henry County ArcGIS Web Map



US ROUTE

**COUNTY ROAD** 

Incorporation Lines

Rail Lines

Section Lines





## PC 17-02

## Review Proposed Changes to Planning & Zoning Code

#### **MEMORANDUM**

TO: Members of The City Planning Commission

**FROM:** Mark B. Spiess, Sr. Eng. Tech / Zoning Admin. **SUBJECT:** Review Changes to Planning & Zoning Codes

**MEETING DATE:** April 11, 2017 @ 5:00PM

**HEARING #:** PC 17-02

#### BACKGROUND:

Section 1145.01, Table of Permissible Uses, of Chapter 11 of the Planning & Zoning section of the City of Napoleon's Codified Ordinances has proposed changes. These changes must be approved, by this board and by a committee of council. Pending approval by both, it will then go before the full body of council.

#### **RESEARCH AND FINDINGS**

1. Allowing Farm Markets and Stands, Plant Cultivation, and Specialized Animal Raising on a conditional basis in a C-4 ar