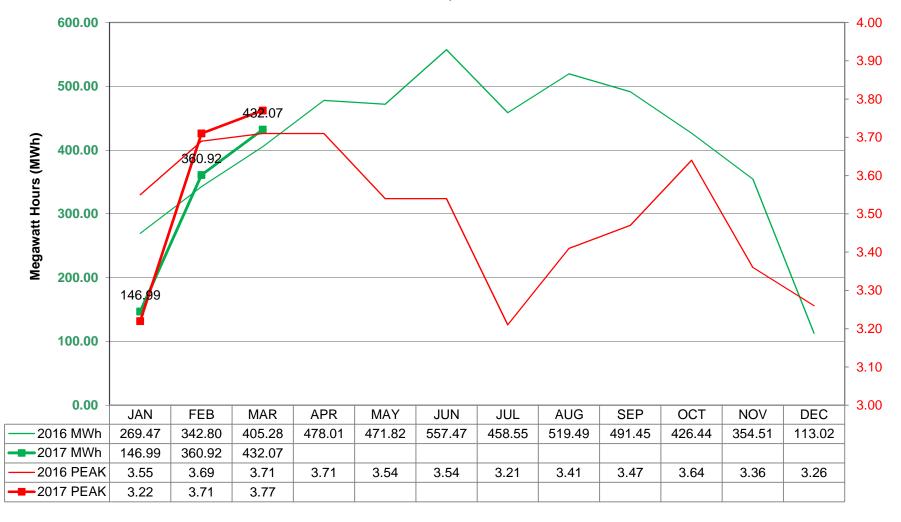

**Electric Department Report** 

Electric Superintendent Clapp gave the highlights from the February 2017

Electric Departments reports:

There were eight call-out outages (a call-out is not an power outage)
The Solar field output was 18.12 megawatt hours more than last February.
We did really well compared to other people around us with last week's winds, our guys have done great on our system. There were four customers out at