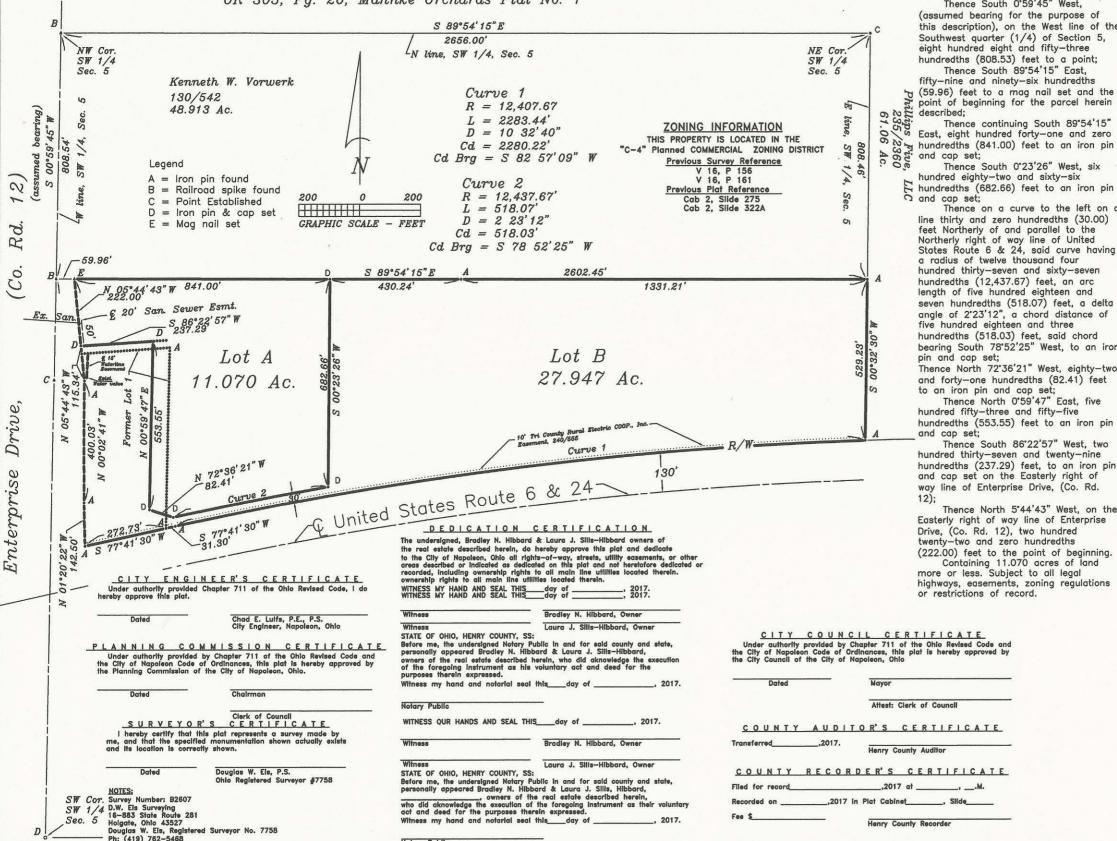

io. This property is located in a C-4 Planned Commercial Zoning District.

# **RESEARCH AND FINDINGS**

- 1. The proposed subdivision of land meets all the requirements of Chapter eleven of City's Codified Ordinances pertaining to Subdivision regulations, building setbacks, parking requirements, lot size and are accessible by permanent access easements.
- 2. All lots have existing water and sewer services to each lot.
- 3. The City Engineer has reviewed and approved the proposed subdivision.

Also being a part of the Southwest quarter (1/4) of Section 5, Township 5 North, Range 7 East, Liberty Township, City of Napoleon, Henry County, Ohio.

For: Bradley N. & Laura J. Sills-Hibbard

Deed Reference: OR 299, Pg. 998; 35.147 Ac. OR 305, Pg. 20, Mahnke Orchards Plat No. 1

Ph: (419) 762-5468



Notary Public

Lot A, 11.070 Ac.

Being a part of the Southwest quarter (1/4) of Section 5, Township 5 North, Range 7 East, Liberty Township, City of Napoleon, Henry County, Ohio and which is more particularly described as follows;

Commencing at a railroad spike found at the Northwest corner of the Southwest quarter (1/4) of Section 5;

Thence South 0'59'45" West, (assumed bearing for the purpose of this description), on the West line of the Southwest quarter (1/4) of Section 5, eight hundred eight and fifty-three hundredths (808.53) feet to a point;

Thence South 89'54'15" East, (59.96) feet to a mag nail set and the point of beginning for the parcel herein

hundred eighty-two and sixty-six
hundredths (682.66) feet to an iron pin
and cap set;

Thence on a curve to the left on a line th