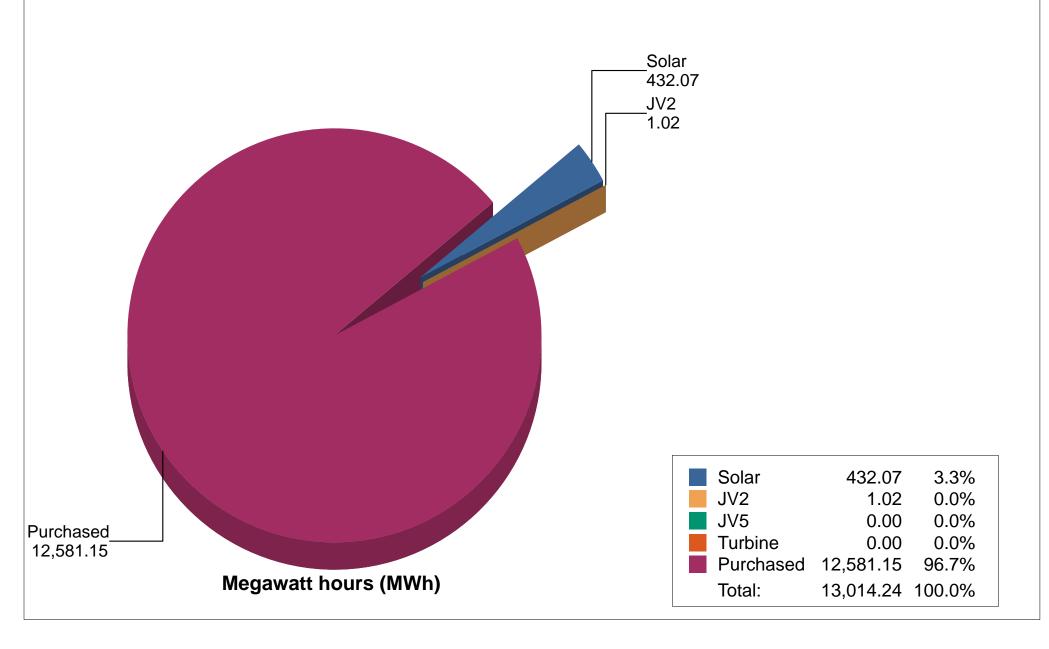

at 3:21 p.m. to the Intersection of SR 108 and County Road U due to a power outage. The outage lasted two hours and affected thirty seven customers. The outage was due to lightning that blew a fuse. The personnel inspected the electric lines and replaced the fuse.

## March 30, 2017:

Electric personnel were dispatched at 9:45 p.m. to County Road 14 due to a power outage. The outage lasted three hours and affected seven customers. The outage was due to lightning that blew a fuse. The personnel inspected the electric lines and replaced the fuse.

# Napoleon Power & Light



# **NAPOLEON POWER & LIGHT**



# **Napoleon Power & Light**

**Daily Generation Output** 

March 2017



# **NAPOLEON POWER & LIGHT**

Solar Field Output Trend



# Napoleon Power & Light

Power Portfolio

March 2017



## **BOARD OF PUBLIC AFFAIRS**

Meeting Agenda

## Monday, April 10, 2017 at 6:30 pm

LOCATION: Council Chambers, 255 West Riverview Avenue, Napoleon, Ohio

- 1) Approval of the Minutes from March 13, 2017 (In the absence of any objections or corrections, the Minutes shall stand approved).
- Review/Approval of the Power Supply Cost Adjustment Factor for April, 2017: PSCAF – Corrected three (3) month averaged factor \$0.00536
   JV2 \$0.011319
   JV5 \$0.011319
- 3) Claims Review Process for Inactive Electric Accounts that may have Credits.
- 4) Electric Department Report.
- 5) Any other matters to come before the Board.
- 6) Adjournment.

Gregory J. Heath

Finance Director/Clerk of Council

# **BOARD OF PUBLIC AFFAIRS**

Meeting Minutes

Monday, March 13, 2017 at 6:30 pm

**PRESENT** 

M