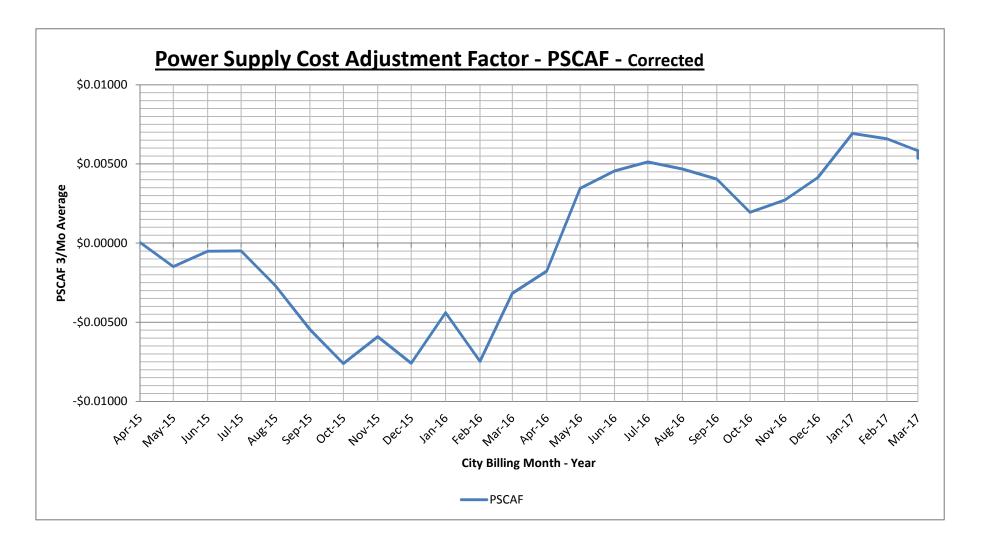

## Monday, April 10, 2017 at 6:30 pm

LOCATION: Council Chambers, 255 West Riverview Avenue, Napoleon, Ohio

- 1) Approval of the Minutes from March 13, 2017 (In the absence of any objections or corrections, the Minutes shall stand approved).
- 2) Review/Approval of the Power Supply Cost Adjustment Factor for April, 2017: PSCAF - Corrected three (3) month averaged factor \$0.00536 JV2 \$0.011319 JV5 \$0.011319
- 3) Present Claims Review Process for Inactive Electric Accounts that may have Credits.
- 4) Electric Department Report.
- 5) Any other matters currently assigned to the Committee.
- 6) Adjournment.

#### > 1-2017-04-NAPOLEON-PSCAF-COMPUTATION spreadsheet.

- a. The Prior Fields that were in error (AMP-kWh Delivered) were corrected back to the Original Error. The PSCA's listed in Column (j) are now Correct. April, 2017, PSCA is +0.00536.
- b. A section has been added for the Preparers Signature (the person completing the PSCAF Computation); and, the Reviewers Signature (the person auditing and reviewing the information in the computation).
- c. AMP-kWh Delivered, listed in Column (c), and Purchased Power Supply Costs, listed in Column (d), both from last line for April, 2017, billing as listed in the <u>3-2017-14-APRIL-BILLING-USAGE</u> spreadsheet and highlighted in yellow on Page 2.