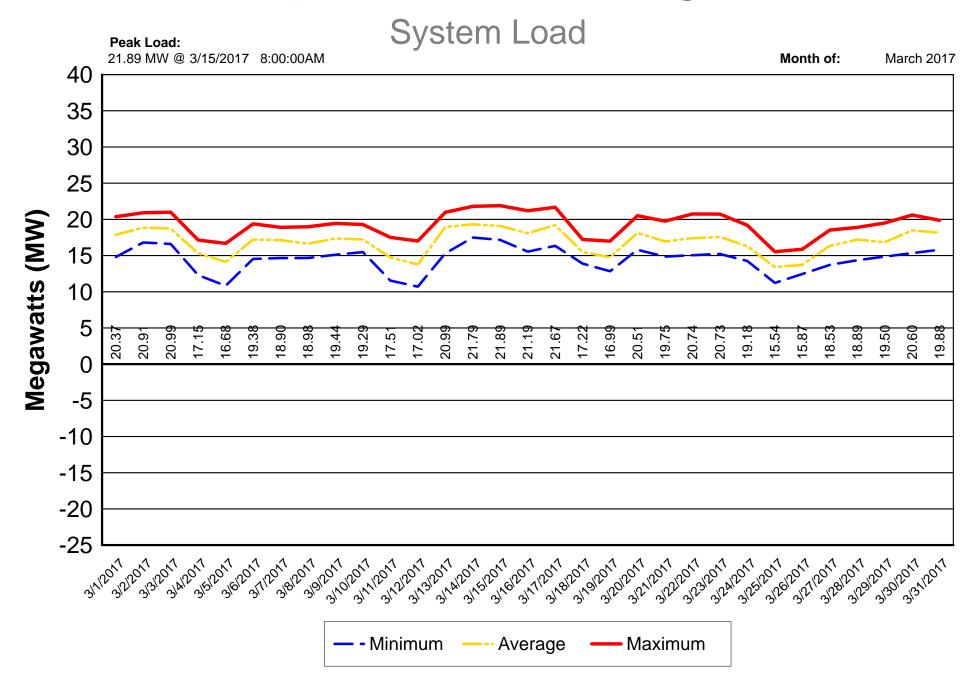

**Electric Department Report** 

Electric Superintendent Clapp gave the highlights from the February 2017

Electric Departments reports:

There were eight call-out outages (a call-out is not an power outage)
The Solar field output was 18.12 megawatt hours more than last February.
We did really well compared to other people around us with last week's winds, our guys have done great on our system. There were four customers out at

County Roads V and 15 due to a wire that broke.

A copy of the full February 2017 Electric Department Report is attached.

Motion to Adjourn Electric Committee Meeting

Motion: Baer Second: McColley To adjourn the Electric Committee meeting at 7:28 pm.