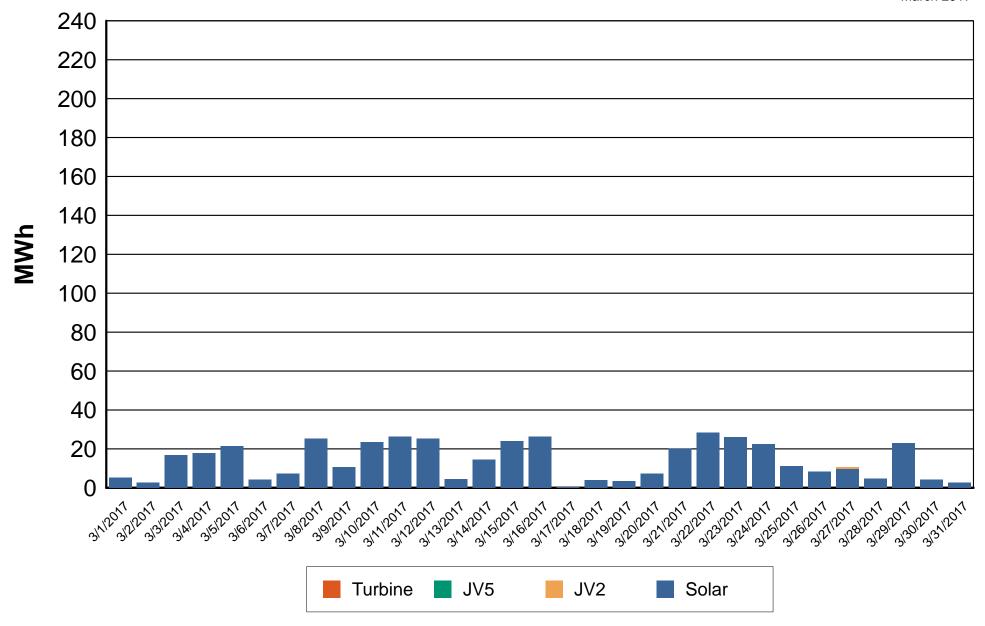

**Electric Department Report** 

Electric Superintendent Clapp gave the highlights from the February 2017

Electric Departments reports:

There were eight call-out outages (a call-out is not an power outage)
The Solar field output was 18.12 megawatt hours more than last February.
We did really well compared to other people around us with last week's winds, our guys have done great on our system. There were four customers out at