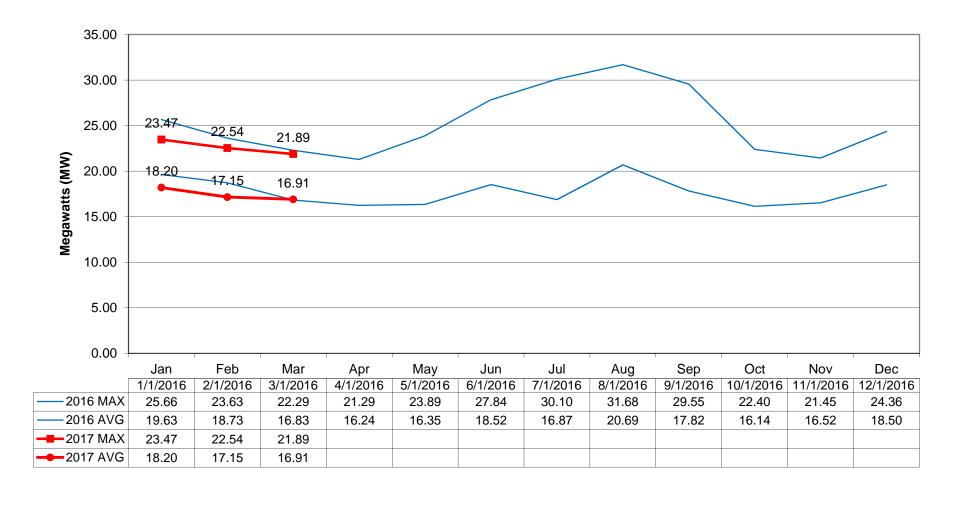

**Electric Department Report** 

Electric Superintendent Clapp gave the highlights from the February 2017

Electric Departments reports:

There were eight call-out outages (a call-out is not an power outage)
The Solar field output was 18.12 megawatt hours more than last February.
We did really well compared to other people around us with last week's winds, our guys have done great on our system. There were four customers out at