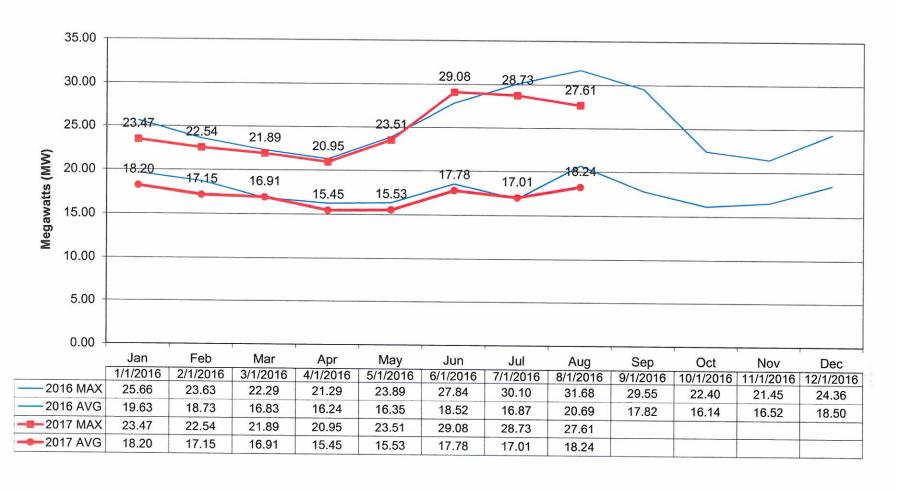

Yea-3 Yea-Sheaffer, Baer, Siclair

Nay-0 Nay-

**Electric Department Report** 

Dennie Clapp, Electric Distribution Superintendent, passed out the Electric

Department Reports for July, 2017. He noted there were twenty-four callouts

for the month of July with one-third being customer issues.

Motion to Adjourn Electric Committee

Meeting

Motion: Baer Second: Siclair To adjourn the Electric Committee meeting at 8:02 pm.

Passed Roll call vote on the above motion: