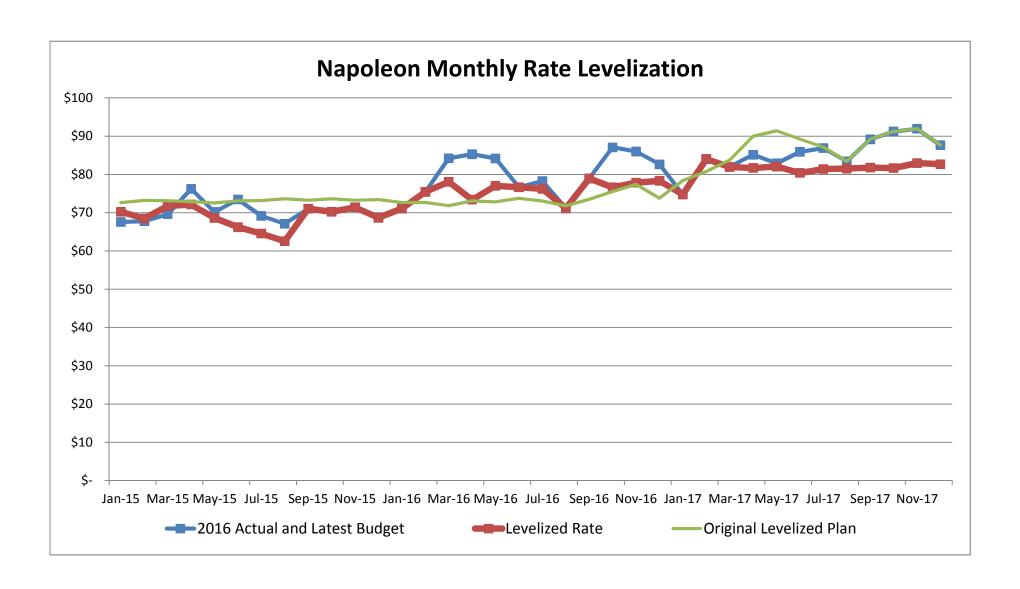

Yea-Sheaffer, Baer, Siclair

Nay-

City Manager Mazur noted all the hydro stations are starting to come online could be why the PSCAF is still high. We had the rate levelization deferred for a couple of months, it will not be deferred this next month.

Heath reported there is a little less than one-half million left on the rate levelization.

Mazur said due to a change in the rules, there is certain equipment that the City owns, specifically four breakers at the Northside Substation, that FERC is requiring us to either become a Transmission Operator (TO) or to sell the asset. NERC had us put together a Transmission Operator Milestone Plan and our four options are: