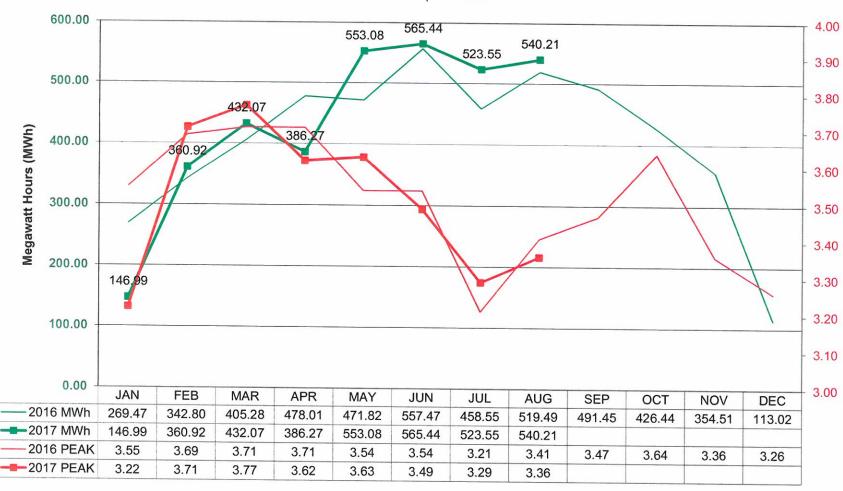

Yea-3 Yea-Sheaffer, Baer, Siclair

Nay-0 Nay-

**Electric Department Report** 

Dennie Clapp, Electric Distribution Superintendent, passed out the Electric

Department Reports for July, 2017. He noted there were twenty-four callouts

for the month of July with one-third being customer issues.

Motion to Adjourn Electric Committee

Meeting

Motion: Baer Second: Siclair To adjourn the Electric Committee meeting at 8:02 pm.

Passed Roll call vote on the above motion: