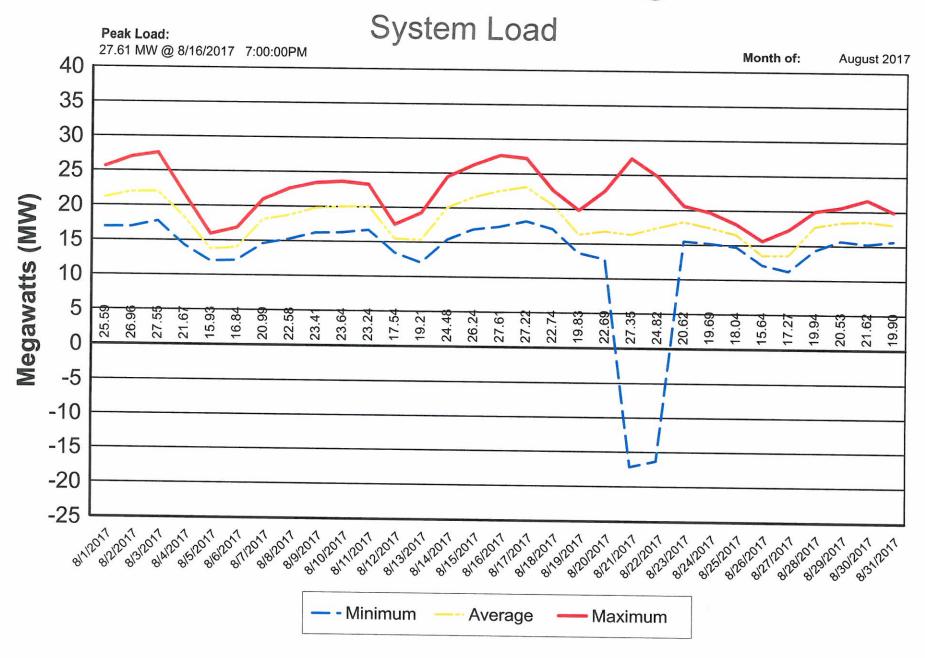

.36 MW. This was a decrease of .05 MW compared to August, 2016.



## SUMMARY OF AUGUST 2017 OUTAGE/STANDBY CALL-OUTS

#### August 3, 2017:

Electric personnel were dispatched at 8:47 p.m. to T262 County Road 10 due to a broken neutral wire. The personnel repaired the wire.

#### August 20, 2017:

Electric personnel were dispatched at 4:30 p.m. to 8877 County Road T due to a power outage. The outage lasted one hour and affected one customer. The outage was due to an animal getting into electric wires and blowing a fuse. The personnel replaced the fuse.

#### August 30, 2017:

Electric personnel were dispatched at 6:25 p.m. to 630 Park St due to the customer having half power. The customer had a blown fuse below the electric meter. The customer replaced the fuse.

# Napoleon Power & Light



# Napoleon Power & Light

**Daily Generation Output** 



## **NAPOLEON POWER & LIGHT**

Solar Field Output Trend



## **NAPOLEON POWER & LIGHT**



| 2016 MAX | 2016 AVG | 2017 MAX | 2017 AVG |
|----------|----------|----------|----------|
|----------|----------|----------|----------|

# Napoleon Power & Light







### **BOARD OF PUBLIC AFFAIRS**

Meeting Agenda

Monday, September 11, 2017 at 6:30 pm

LOCATION: Council Chambers, 255 West Riverview Avenue, Napoleon, Ohio

- 1) Approval of Minutes from August 14, 2017 (In the absence of any objections or corrections, the Minutes shall stand approved).
- 2) Review/Approval of the Power Supply Cost Adjustment Factor for September, 2017: PSCAF – three (3) month averaged factor \$0.01042 JV2 \$0.022959 JV5 \$0.022959
- 3) Discussion on Tra