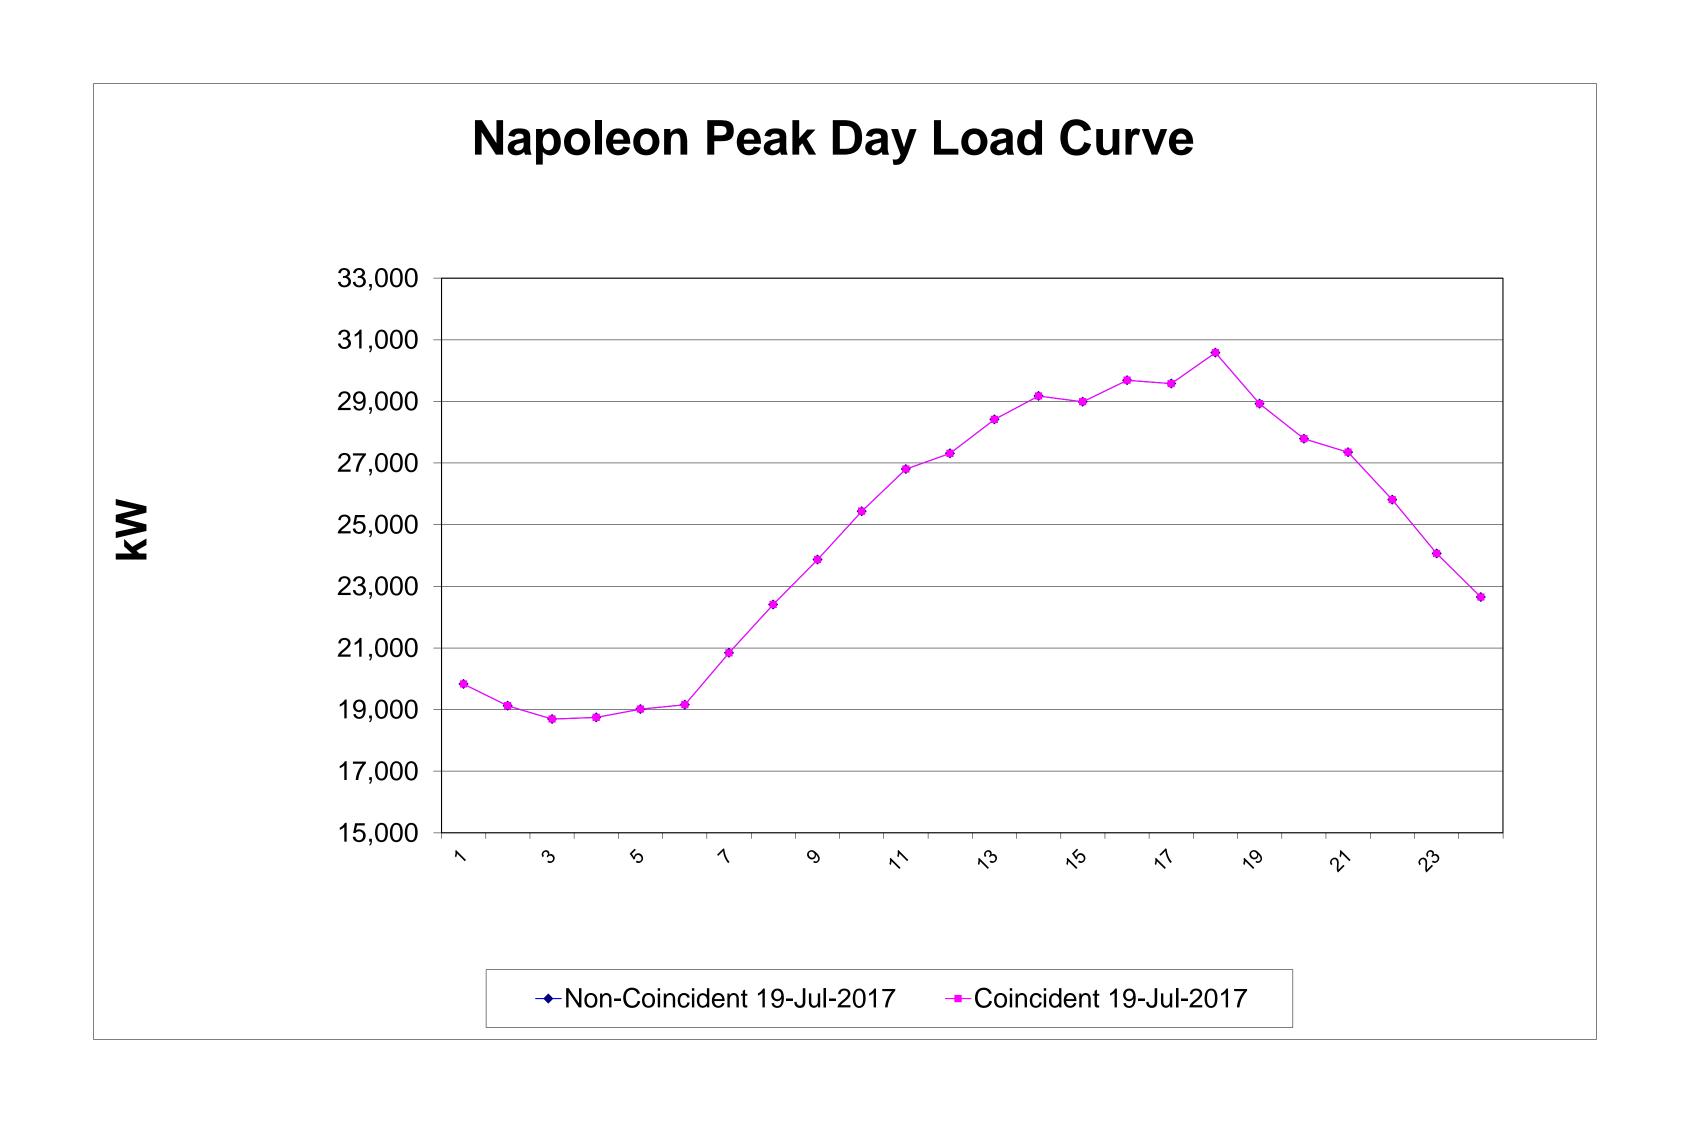

Yea-3 Yea-Sheaffer, Baer, Siclair

Nay-0 Nay-

**Electric Department Report** 

Dennie Clapp, Electric Distribution Superintendent, passed out the Electric

Department Reports for July, 2017. He noted there were twenty-four callouts

for the month of July with one-third being customer issues.

Motion to Adjourn Electric Committee

Meeting

Motion: Baer Second: Siclair To adjourn the Electric Committee meeting at 8:02 pm.

Passed Roll call vote on the above motion: