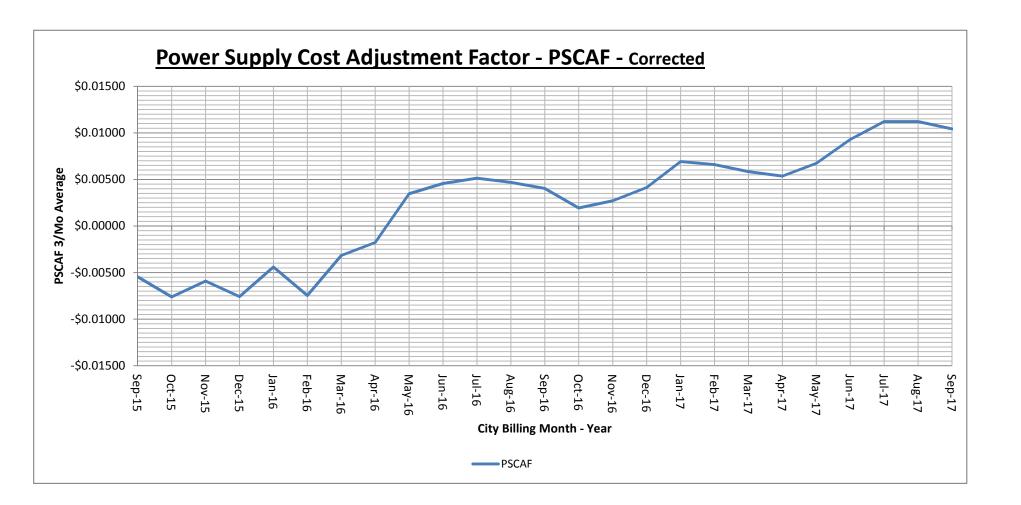

## **ELECTRIC COMMITTEE**

Amended Meeting Agenda

Monday, September 11, 2017 at 6:30 pm

LOCATION: Council Chambers, 255 West Riverview Avenue, Napoleon, Ohio

- 1) Approval of Minutes from August 14, 2017 (In the absence of any objections or corrections, the Minutes shall stand approved).
- 2) Review/Approval of the Power Supply Cost Adjustment Factor for September, 2017: PSCAF three (3) month averaged factor \$0.01042 JV2 \$0.022959 JV5 \$0.022959
- 3) Discussion on Transmission Operator for Northside Substation. (Tabled)
- 4) Electric Vehicle Rebate. (Tabled)
- 5) Portfolio Realignment Opportunity.
- 6) Electric Department Reports.
- 7) Approval of Electric Department's Participation in City of Tallahassee Relief Efforts.
- 8) Any other matters to come before the Committee.
- 9) Adjournment.

to approve the recommendation of the Board of Public Affairs to approve the PSCAF for August 2017 as: PSCAF three (3) month averaged factor \$0.01047,

JV2 \$0.022370 JV5 \$0.022370.

Roll call vote on the above motion: