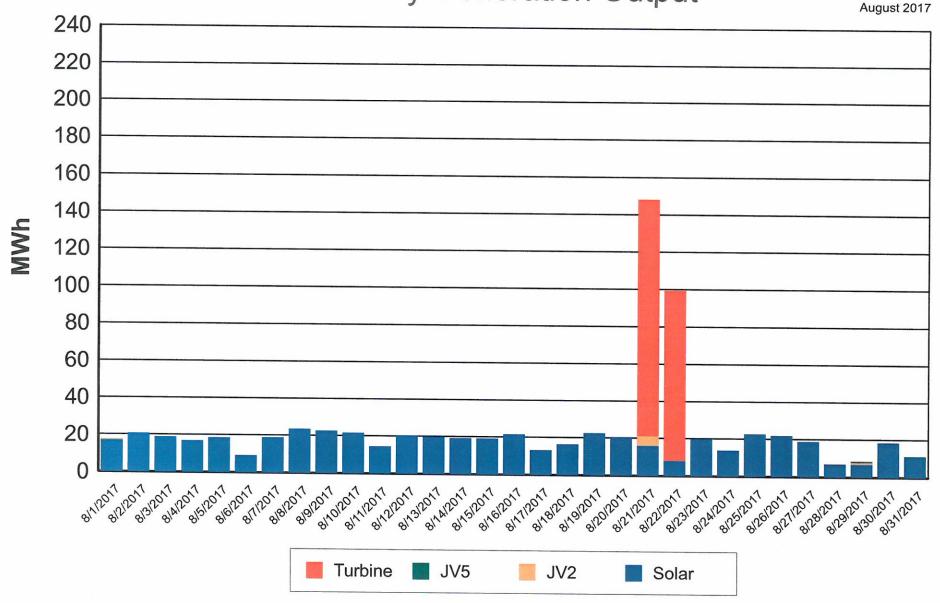

Yea-3 Yea-Sheaffer, Baer, Siclair

Nay-0 Nay-

**Electric Department Report** 

Dennie Clapp, Electric Distribution Superintendent, passed out the Electric

Department Reports for July, 2017. He noted there were twenty-four callouts

for the month of July with one-third being customer issues.

Motion to Adjourn Electric Committee

Meeting

Motion: Baer Second: Siclair To adjourn the Electric Committee meeting at 8:02 pm.

Passed Roll call vote on the above motion: