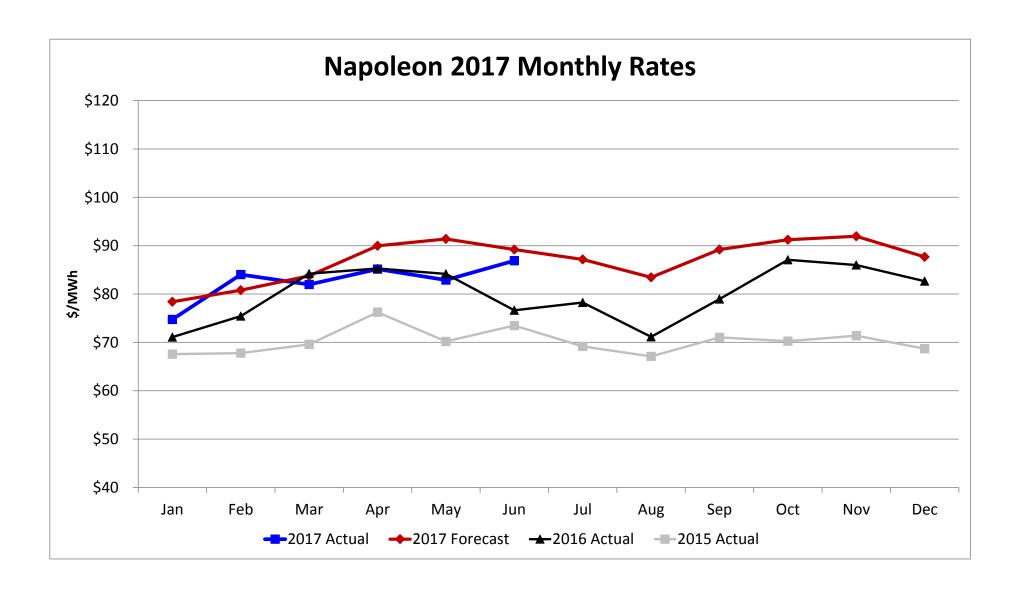

Yea-Sheaffer, Baer, Siclair

Nay-

City Manager Mazur noted all the hydro stations are starting to come online could be why the PSCAF is still high. We had the rate levelization deferred for a couple of months, it will not be deferred this next month.

Heath reported there is a little less than one-half million left on the rate levelization.

Mazur said due to a change in the rules, there is certain equipment that the City owns, specifically four breakers at the Northside Substation, that FERC is requiring us to either become a Transmission Operator (TO) or to sell the asset. NERC had us put together a Transmission Operator Milestone Plan and our four options are: