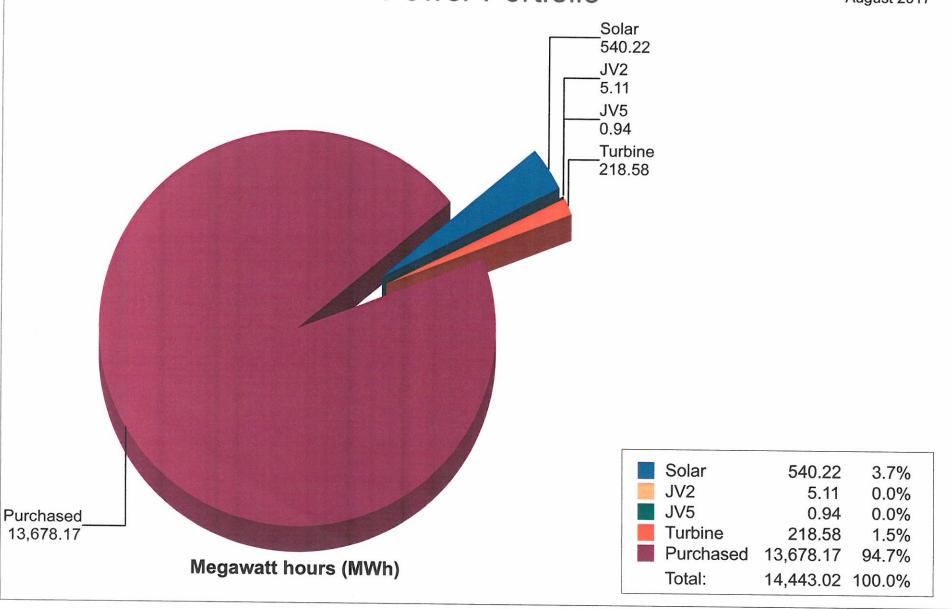

## **ELECTRIC COMMITTEE**

Amended Meeting Agenda

Monday, September 11, 2017 at 6:30 pm

LOCATION: Council Chambers, 255 West Riverview Avenue, Napoleon, Ohio

- 1) Approval of Minutes from August 14, 2017 (In the absence of any objections or corrections, the Minutes shall stand approved).
- 2) Review/Approval of the Power Supply Cost Adjustment Factor for September, 2017: PSCAF three (3) month averaged factor \$0.01042 JV2 \$0.022959 JV5 \$0.022959
- 3) Discussion on Transmission Operator for Northside Substation. (Tabled)
- 4) Electric Vehicle Rebate. (Tabled)
- 5) Portfolio Realignment Opportunity.
- 6) Electric Department Reports.
- 7) Approval of Electric Department's Participation in City of Tallahassee Relief Efforts.
- 8) Any other matters to come before the Committee.
- 9) Adjournment.