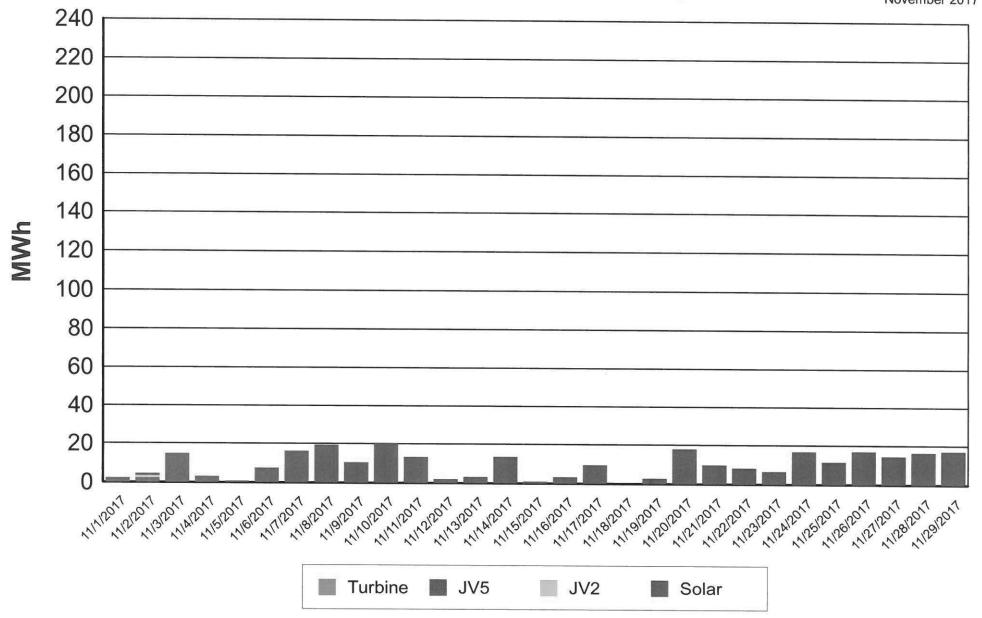

. due to a power outage. The outage lasted fifty five minutes and affected one customer. The outage was due to a blown arrester. The personnel replaced the arrester.

### November 23, 2017:

Electric personnel were dispatched at 10:27 a.m. to 45 Joliette Dr. due to a power outage. The outage lasted thirty minutes and affected eleven customers. The outage was due to an animal that got into the power lines and blew a fuse. The personnel replaced the fuse.

### November 25, 2017:

Electric personnel were dispatched at 8:20 a.m. to 225 Fillmore St. due to a power outage. The outage lasted thirty minutes and affected eleven customers. The outage was due to an animal that got into the power lines and blew a fuse. The personnel replaced the fuse.





**Daily Generation Output** 

November 2017



Power Portfolio

November 2017





### **BOARD OF PUBLIC AFFAIRS**

Meeting Agenda

Monday, December 11, 2017 at 6:30 pm

LOCATION: Council Chambers, 255 West Riverview Avenue, Napoleon, Ohio

- 1) Approval of Minutes from November 13, 2017 (In the absence of any objections or corrections, the Minutes shall stand approved).
- Review/Approval of the Power Supply Cost Adjustment Factor for December, 2017: PSCAF – three (3) month averaged factor \$0.01107
   JV2 \$0.022861
   JV5 \$0.022861
- 3) Discussion on Transmission Operator for Northside Substation.
- Discussion/Action on Review of EcoSmart Choice Rate Program, and Rate Adjustment for City Customers Signed Up for the Program.
- 5) Electric Department Reports.
- 6) Ordinance No. 088-17, an Ordinance Amending Section 931.07 Increasing