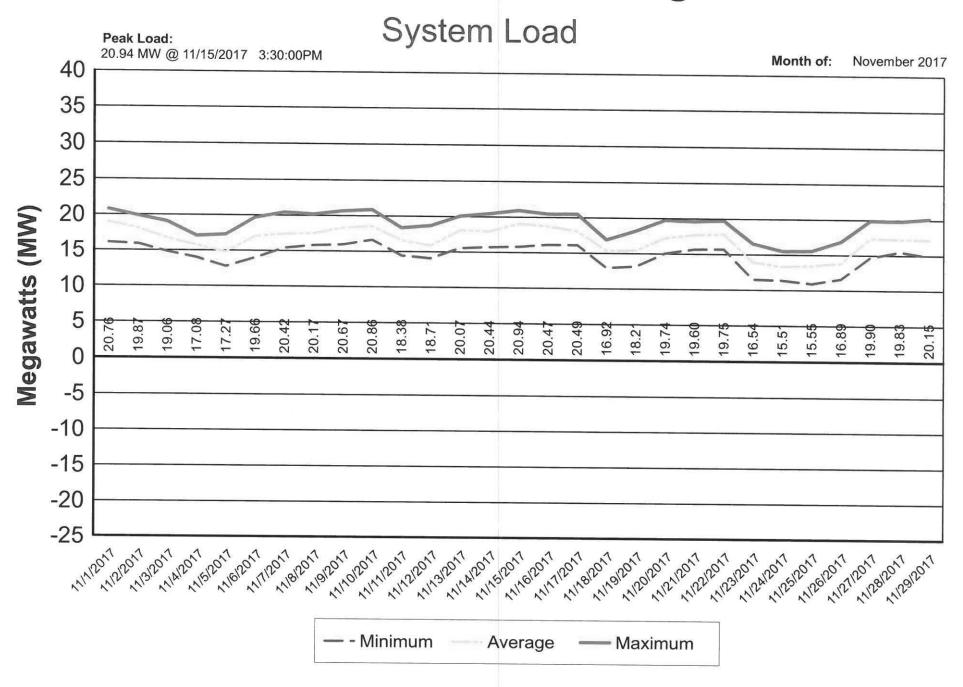

ere dispatched at 5:55 p.m. to 769 Coon Hallow Dr. due to a power outage. The outage lasted fifty five minutes and affected one customer. The outage was due to a blown arrester. The personnel replaced the arrester.

### November 23, 2017:

Electric personnel were dispatched at 10:27 a.m. to 45 Joliette Dr. due to a power outage. The outage lasted thirty minutes and affected eleven customers. The outage was due to an animal that got into the power lines and blew a fuse. The personnel replaced the fuse.

### November 25, 2017:

Electric personnel were dispatched at 8:20 a.m. to 225 Fillmore St. due to a power outage. The outage lasted thirty minutes and affected eleven customers. The outage was due to an animal that got into the power lines and blew a fuse. The personnel replaced the fuse.





**Daily Generation Output** 

November 2017



Power Portfolio

November 2017





### **BOARD OF PUBLIC AFFAIRS**

Meeting Agenda

Monday, December 11, 2017 at 6:30 pm

LOCATION: Council Chambers, 255 West Riverview Avenue, Napoleon, Ohio

- 1) Approval of Minutes from November 13, 2017 (In the absence of any objections or corrections, the Minutes shall stand approved).
- Review/Approval of the Power Supply Cost Adjustment Factor for December, 2017: PSCAF – three (3) month averaged factor \$0.01107
   JV2 \$0.022861
   JV5 \$0.022861
- 3) Discussion on Transmission Operator for Northside Substation.
- Discussion/Action on Review of EcoSmart Choice Rate Program, and Rate Adjustment for City Customers Signed Up for the Program.
- 5) Electric Department Reports.
- 6) Ordinance No. 088-17