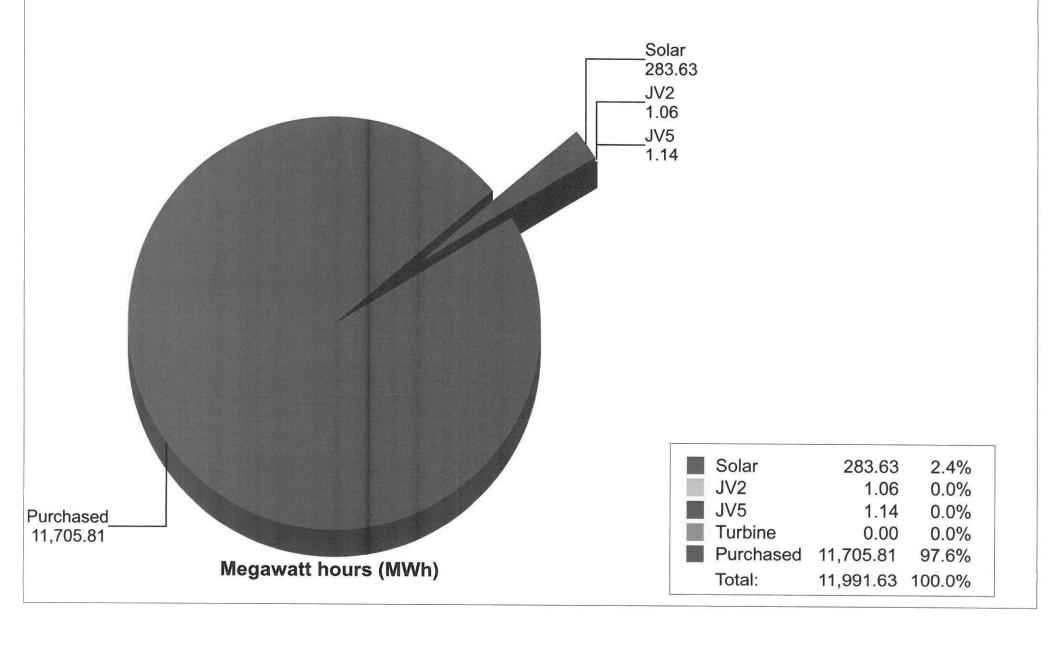

e lasted fifty five minutes and affected one customer. The outage was due to a blown arrester. The personnel replaced the arrester.

### November 23, 2017:

Electric personnel were dispatched at 10:27 a.m. to 45 Joliette Dr. due to a power outage. The outage lasted thirty minutes and affected eleven customers. The outage was due to an animal that got into the power lines and blew a fuse. The personnel replaced the fuse.

### November 25, 2017:

Electric personnel were dispatched at 8:20 a.m. to 225 Fillmore St. due to a power outage. The outage lasted thirty minutes and affected eleven customers. The outage was due to an animal that got into the power lines and blew a fuse. The personnel replaced the fuse.





**Daily Generation Output** 

November 2017



Power Portfolio

November 2017





### **BOARD OF PUBLIC AFFAIRS**

Meeting Agenda

Monday, December 11, 2017 at 6:30 pm

LOCATION: Council Chambers, 255 West Riverview Avenue, Napoleon, Ohio

- 1) Approval of Minutes from November 13, 2017 (In the absence of any objections or corrections, the Minutes shall stand approved).
- Review/Approval of the Power Supply Cost Adjustment Factor for December, 2017: PSCAF – three (3) month averaged factor \$0.01107
   JV2 \$0.022861
   JV5 \$0.022861
- 3) Discussion on Transmission Operator for Northside Substation.
- Discussion/Action on Review of EcoSmart Choice Rate Program, and Rate Adjustment for City Customers Signed Up for the Program.
- 5) Electric Department Reports.
- 6) Ordinance No. 088-17, an Ordinance Amending Section 931.07 Increasing Water Rates for Bulk Sales for th