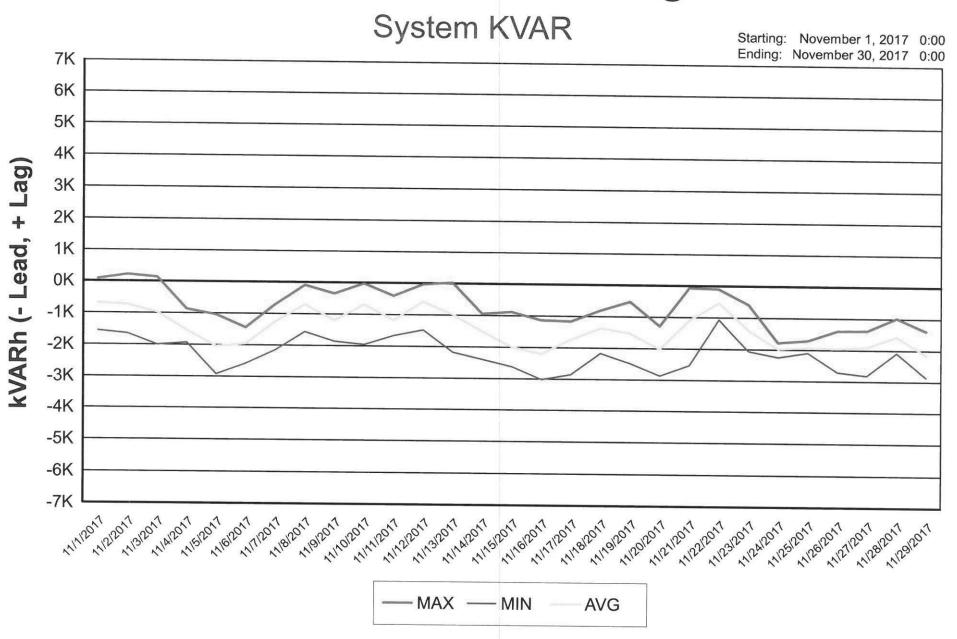

e dispatched at 5:55 p.m. to 769 Coon Hallow Dr. due to a power outage. The outage lasted fifty five minutes and affected one customer. The outage was due to a blown arrester. The personnel replaced the arrester.

### November 23, 2017:

Electric personnel were dispatched at 10:27 a.m. to 45 Joliette Dr. due to a power outage. The outage lasted thirty minutes and affected eleven customers. The outage was due to an animal that got into the power lines and blew a fuse. The personnel replaced the fuse.

### November 25, 2017:

Electric personnel were dispatched at 8:20 a.m. to 225 Fillmore St. due to a power outage. The outage lasted thirty minutes and affected eleven customers. The outage was due to an animal that got into the power lines and blew a fuse. The personnel replaced the fuse.





**Daily Generation Output** 

November 2017



Power Portfolio

November 2017





### **BOARD OF PUBLIC AFFAIRS**

Meeting Agenda

Monday, December 11, 2017 at 6:30 pm

LOCATION: Council Chambers, 255 West Riverview Avenue, Napoleon, Ohio

- 1) Approval of Minutes from November 13, 2017 (In the absence of any objections or corrections, the Minutes shall stand approved).
- Review/Approval of the Power Supply Cost Adjustment Factor for December, 2017: PSCAF – three (3) month averaged factor \$0.01107
   JV2 \$0.022861
   JV5 \$0.022861
- 3) Discussion on Transmission Operator for Northside Substation.
- Discussion/Action on Review of EcoSmart Choice Rate Program, and Rate Adjustment for City Customers Signed Up for the Program.
- 5) Electric Department Reports.
- 6) Ordinance No. 088-17,