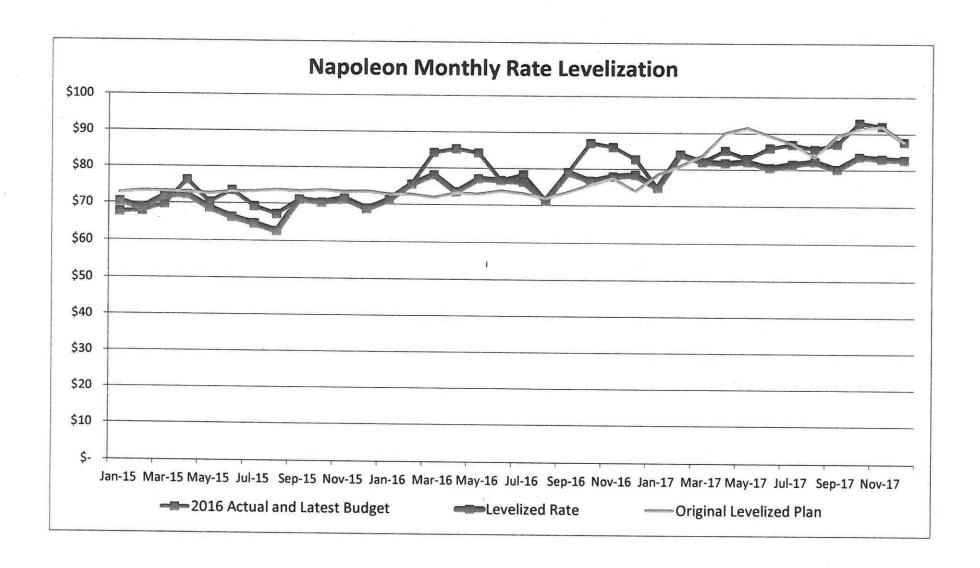

| WATER RATE INCREASES                    | 2016            |                                         | 2017                | 2017       | 2018             | 2018       | 2019                                       | 2019       | 2046 Th    |
|-----------------------------------------|-----------------|-----------------------------------------|---------------------|------------|------------------|------------|--------------------------------------------|------------|------------|
| BASE YEAR, 2017, 2018 & 2019            | Base            |                                         | Approved            | REVISED    | Approved         | REVISED    | Approved                                   | REVISED    | 2016 Thru  |
| 1 1 1 1 1 1 1 1 1 1 1 1 1 1 1 1 1 1 1 1 | RATE            |                                         | Increase            | RATE       | Increase         | RATE       | Increase                                   | RATE       | 2019%      |
|                                         | 10111           |                                         | % Net Inc. to       |            | % Net Inc. to    |            | % Net Inc. to                              |            | Increase   |
| WATER RATES - Current R                 | atoc Anni       | rovoc                                   |                     |            |                  |            | % Net Inc. to                              | Prior Year | % Net Inc. |
| INSIDE CITY RATES:                      | ates Appl       | ovec                                    | T T                 |            |                  |            | Day See See See See See See See See See Se |            | 2016->2019 |
| Commodity Charge:                       |                 |                                         | Date Effective->    | 20         | Date Effective-> |            | Date Effective->                           | 1-Jan-19   |            |
|                                         |                 |                                         | Date Billable->     |            | Date Billable->  |            | Date Billable->                            | 1-Feb-19   |            |
| 1 - 10 Units (1 CCF = 1 Unit)           | \$5.20          |                                         | 12.6900%            | \$5.86     | 12.2900%         | \$6.58     |                                            | \$7.38     | 41.9200%   |
| 11 - 250 Units (1 CCF = 1 Unit)         | \$4.95          |                                         | 12.7300%            | \$5.58     |                  | \$6.27     | 11.9600%                                   | \$7.02     | 41.8200%   |
| Over 250 Units (1 CCF = 1 Unit)         | \$3.75          | CCF                                     | 12.5300%            | \$4.22     | 12.5600%         | \$4.75     | 12.0000%                                   | \$5.32     | 41.8700%   |
| (1 CCF = 748.05 Gallons)                |                 |                                         | Est Mr. Maurille et |            |                  |            |                                            |            |            |
| Capacity Charge:                        |                 |                                         | Date Effective->    |            | Date Effective-> |            | Date Effective->                           | 1-Jan-19   |            |
| (Meter Size in Inches " - Per Service)  |                 |                                         | Date Billable->     |            | Date Billable->  |            | Date Billable->                            | 1-Feb-19   |            |
| 1.00" and Less                          | \$11.07         | 100000000000000000000000000000000000000 | 0.0000%             | \$11.07    | 0.0000%          | \$11.07    | 0.0000%                                    | \$11.07    | 0.0000%    |
| 1.25"                                   | \$39.72         |                                         | 0.0000%             | \$39.72    | 0.0000%          | \$39.72    | 0.0000%                                    | \$39.72    | 0.0000%    |
| 1.50"                                   | \$62.93         |                                         | 0.0000%             | \$62.93    | 0.0000%          | \$62.93    | 0.0000%                                    | \$62.93    | 0.0000%    |
| 2.00"                                   | \$128.01        |                                         | 0.0000%             | \$128.01   | 0.0000%          | \$128.01   | 0.0000%                                    | \$128.01   | 0.0000%    |
| 3.00" (and up)                          | \$353.14        |                                         | 0.0000%             | \$353.14   | 0.0000%          | \$353.14   | 0.0000%                                    | \$353.14   | 0.0000%    |
| 4.00"                                   | \$600.00        | -                                       | 0.0000%             | \$600.00   |                  | \$600.00   | 0.0000%                                    | \$600.00   | 0.0000%    |
| 6.00"                                   | \$1,000.00      | -                                       | 0.0000%             | \$1,000.00 |                  | \$1,000.00 | 0.0000%                                    | \$1,000.00 | 0.0000%    |
| 8.00"                                   | \$1,500.00      | 10001000000                             | 0.0000%             | \$1,500.00 |                  | \$1,500.00 | 0.0000%                                    | \$1,500.00 | 0.0000%    |
| 10.00" AND UP                           | \$2,000.00      | /Mtr                                    | 0.0000%             | \$2,000.00 | 0.0000%          | \$2,000.00 | 0.0000%                                    | \$2,000.00 | 0.0000%    |
|                                         | =====           | ===                                     | =====::             | ======     | ======           | ======     | ======                                     |            | ======     |
| OUTSIDE CITY RATES:                     |                 |                                         | Date Effective->    | 1-Jan-17   | Date Effective-> | 1-Jan-18   | Date Effective->                           | 1-Jan-19   |            |
| Commodity Charge:                       |                 |                                         | Date Billable->     | 1-Feb-17   | Date Billable->  | 1-Feb-18   | Date Billable->                            | 1-Feb-19   |            |
| 1 - 10 Units (1 CCF = 1 Unit)           | \$7.80          |                                         | 12.6900%            | \$8.79     | 12.2900%         | \$9.87     | 12.1600%                                   | \$11.07    | 41.9200%   |
| 11 - 250 Units (1 CCF = 1 Unit)         | \$7.43          |                                         | 12.6500%            | \$8.37     | 12.4300%         | \$9.41     | 11.9000%                                   | \$10.53    | 41.7200%   |
| Over 250 Units (1 CCF = 1 Unit)         | \$5.63          | CCF                                     | 12.4300%            | \$6.33     | 12.6400%         | \$7.13     | 11.9200%                                   | \$7.98     | 41.7400%   |
| (1 CCF = 748.05 Gallons)                |                 |                                         |                     |            |                  |            |                                            |            |            |
| Capacity Charge:                        |                 | Į.                                      | Date Effective->    | 1-Jan-17   | Date Effective-> | 1-Jan-18   | Date Effective->                           | 1-Jan-19   |            |
| (Meter Size in Inches " - Per Service)  |                 |                                         | Date Billable->     | 1-Feb-17   | Date Billable->  | 1-Feb-18   | Date Billable->                            | 1-Feb-19   |            |
| 1.00" and Less                          | \$16.60         | /Mtr                                    | 0.0000%             | \$16.60    | 0.0000%          | \$16.60    | 0.0000%                                    | \$16.60    | 0.0000%    |
| 1.25"                                   | \$59.58         | /Mtr                                    | 0.0000%             | \$59.58    | 0.0000%          | \$59.58    | 0.0000%                                    | \$59.58    | 0.0000%    |
| 1.50"                                   | \$94.41         | /Mtr                                    | 0.0000%             | \$94.41    | 0.0000%          | \$94.41    | 0.0000%                                    | \$94.41    | 0.0000%    |
| 2.00"                                   | \$192.02        | -                                       | 0.0000%             | \$192.02   | 0.0000%          | \$192.02   | 0.0000%                                    | \$192.02   | 0.0000%    |
| 3.00" (and up)                          | \$529.68        |                                         | 0.0000%             | \$529.68   | 0.0000%          | \$529.68   | 0.0000%                                    | \$529.68   | 0.0000%    |
| 4.00"                                   | \$900.00        |                                         | 0.0000%             | \$900.00   | 0.0000%          | \$900.00   | 0.0000%                                    | \$900.00   | 0.0000%    |
| 6.00"                                   | \$1,500.00      |                                         | 0.0000%             | \$1,500.00 | 0.0000%          | \$1,500.00 | 0.0000%                                    | \$1,500.00 | 0.0000%    |
| 8.00"                                   | \$2,250.00      | /Mtr                                    | 0.0000%             | \$2,250.00 | 0.0000%          | \$2,250.00 | 0.0000%                                    | \$2,250.00 | 0.0000%    |
| 10.00" AND UP                           | \$3,000.00      | /Mtr                                    | 0.0000%             | \$3,000.00 | 0.0000%          | \$3,000.00 | 0.0000%                                    | \$3,000.00 | 0.0000%    |
| ======================================= |                 | ====                                    |                     | ======     | ======           | ======     | ======                                     |            | ======     |
| <b>BULK WATER &amp; MISCELLANO</b>      | <u>US RATES</u> | <u>:</u>                                |                     |            |                  |            |                                            |            |            |
| Bulk Water Sales:                       |                 |                                         | Date Effective->    | 1-Jan-17   | Date Effective-> | 1-Jan-18   | Date Effective->                           | 1-Jan-19   |            |
| Direct Sales at Water Plant             |                 |                                         | Date Billable->     |            | Date Billable->  |            | Date Billable->                            | 1-Feb-19   |            |
| Per 1000 Gallons                        | \$8.18          | /K                                      | 3.0600%             | \$8.43     | 0.0000%          | \$8.43     | 0.0000%                                    | \$8.43     | 3.0600%    |
| Testing & Calibration Fees:             |                 |                                         |                     |            |                  |            |                                            |            |            |
| Testing Bacteria mmo/mugg /Smp          | \$20.00         | /Smp                                    | 0.0000%             | \$20.00    | 0.0000%          | \$20.00    | 0.0000%                                    | \$20.00    | 0.0000%    |
| Calibrate Clorine Meters /Mtr           | \$30.00         |                                         | 0.0000%             | \$30.00    | 0.0000%          | \$30.00    | 0.0000%                                    | \$30.00    | 0.0000%    |
| Testing Special Samples /Smp            | \$40.00         |                                         | 0.0000%             | \$40.00    | 0.0000%          | \$40.00    | 0.0000%                                    | \$40.00    | 0.0000%    |
| Weekend Testing Any /Smp                | \$100.00        |                                         | 0.0000%             | \$100.00   | 0.0000%          | \$100.00   | 0.0000%                                    | \$100.00   | 0.0000%    |
| ======================================= |                 |                                         |                     |            | =======          |            | =======                                    |            | =======    |