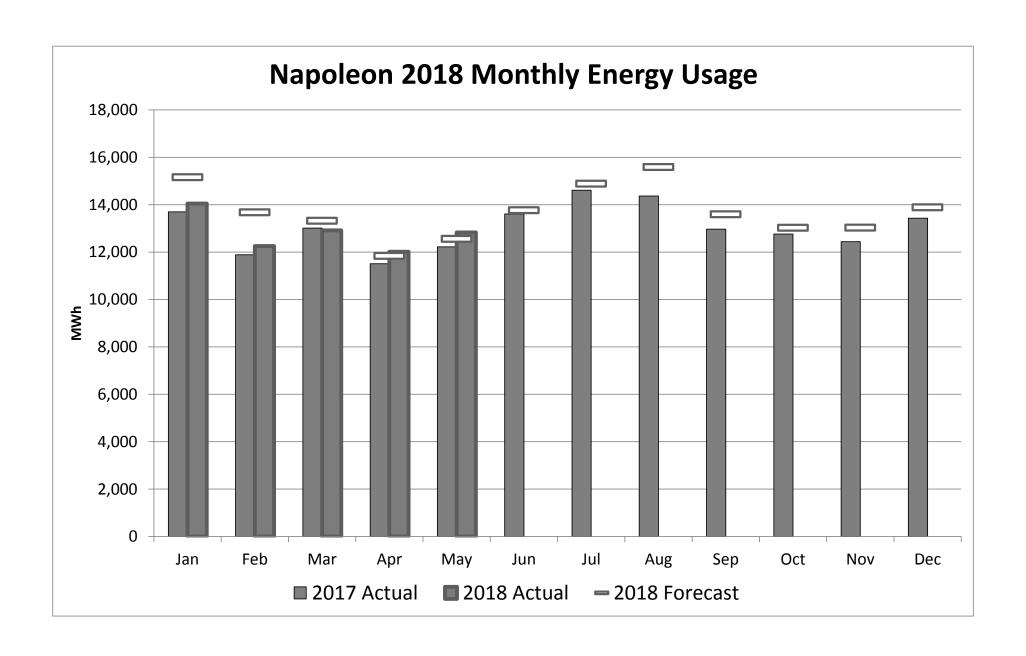

2,234<br>13,239<br>14,951<br>16,619<br>18,286<br>19,906<br>21,000<br>21,546<br>22,117<br>21,980<br>22,622<br>22,905<br>22,905<br>22,931<br>23,067<br>22,525<br>22,526<br>22,976<br>19,827 | 17,418 16,768 16,827 17,563 18,421 20,353 22,306 23,899 25,430 27,789 27,664 28,615 28,460 28,212 28,551 27,086 26,431 25,622 24,772 24,593 22,861 21,122              | 18,148<br>17,343<br>17,305<br>18,171<br>19,145<br>20,937<br>22,319<br>23,647<br>25,230<br>26,350<br>27,365<br>27,365<br>27,938<br>28,040<br>27,978<br>27,283<br>24,554<br>23,670<br>22,861<br>22,753<br>22,609<br>21,385<br>20,205 | 18,051<br>17,530<br>17,677<br>18,585<br>19,281<br>21,462<br>23,227<br>24,449<br>25,433<br>25,995<br>27,236<br>27,488<br>28,018<br>27,140<br>26,508<br>26,314<br>25,364<br>24,571<br>24,333<br>22,996<br>20,889 |









Omega Joint Venture Two INVOICE NUMBER: 203191

1111 Schrock Rd, Suite 100 **INVOICE DATE**: 6/8/2018

COLUMBUS, OHIO 43229 **DUE DATE**: 6/18/2018

PHONE: (614) 540-1111 **TOTAL AMOUNT DUE**: \$645.94

FAX: (614) 540-1078 **CUSTOMER NUMBER:** 5020

CUSTOMER P.O. #:

City of Napoleon

Gregory J. Heath, Finance Director 255 W. Riverview Ave., P.O. Box 151 Napoleon, Ohio 43545-0151

PLEASE WRITE INVOICE NUMBER ON
REMITTANCE AND RETURN YELLOW INVOICE
COPY. MAKE CHECK PAYABLE TO OMEGA JV 2

\$645.94

OMEGA JV2 POWER INVOICE - May, 2018

**TOTAL CHARGES** 

FIXED RATE CHARGE: 264 kW \* \$2.41 / kW = \$636.24

 ENERGY CHARGE:
 0 kWh \*
 \$0.000000 / kWh =
 \$0.00

 SERVICE FEES:
 0 kWh \*
 \$0.000000 / kWh =
 \$0.00

 Fuel Costs that were not recovered through Energy Sales to Market
 =
 \$9.