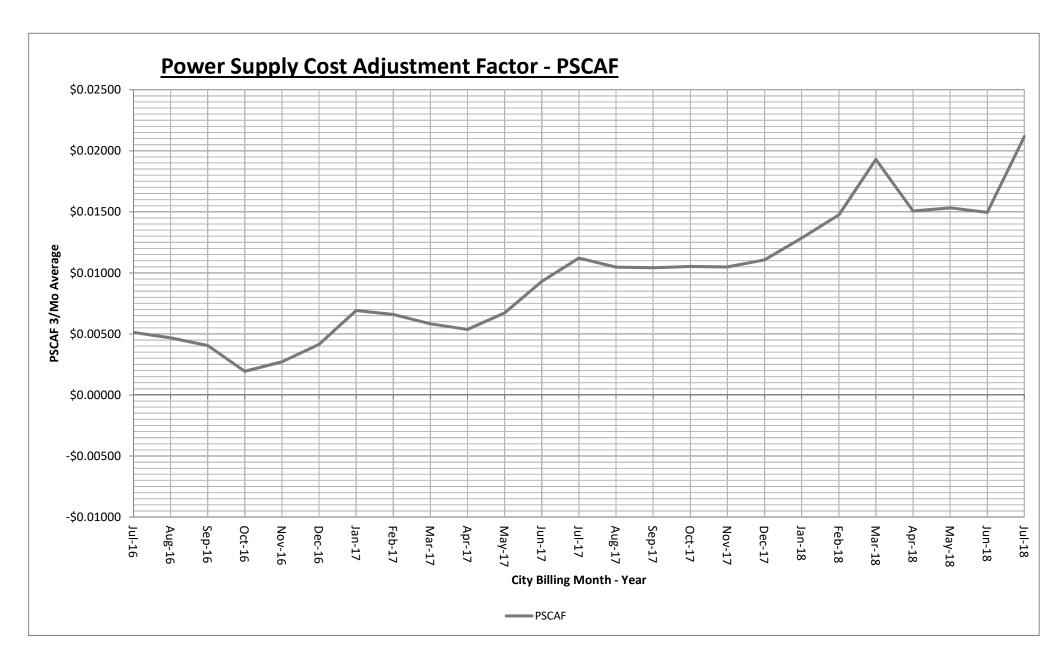

#### I. GOOD OF THE CITY.

- 1. Discussion/Action: Funding Options for Income Tax Refund.
- 2. Discussion/Action: City Right-of-Way Occupancy Permit.
- 3. *Discussion/Action:* Approval of the Power Supply Cost Adjustment Factor for July 2018: PSCAF-three (3) month averaged factor \$0.02117, JV2 \$0.029183, JV5 \$0.029183.
  - a. Since both the Electric Committee and BOPA did not meet this month, a copy of the July 2018 PSCAF reports are included in this packet plus Dennie's Electric Dept. Report for June.
- 4. *Discussion/Action:* Approval of Change Order No. 1-Final to Vernon Nagel, Inc. for the Ohio Street Water Main Replacement and Associated Improvements Project, an Increase of \$50,284.57.
  - a. Both Chad's Memorandum and the Change Order are attached.
- 5. Discussion/Action: Update on the Water Treatment Plant Rehab Project.
- 6. *Discussion/Action:* Review of Water Rate and Cost of Service Study Update by Courtney and Associates.
  - a. A copy of the proposed agreement is attached.
- 7. *Discussion/Action:* Industrial Drive River Bridge ~ Legislation to Allow Construction in Corporation Limits. (Direct Law Director to Draft Legislation).
  - a. See the enclosed Memorandum from Chad.
- 8. *Discussion/Action:* to Accept \$200,000 Grant Award from ODOT Division of Jobs and Commerce. (Direct Law Director to Draft Legislation).

# I. Third Readings of Ordinances and Resolutions

- 1. **Ordinance No. 036-18**, an Ordinance Authorizing the Expenditure of Funds Over Twenty-Five Thousand Dollars (\$25,000.00) related to the River Bridge and Waterline Extension Project; and Authorizing the City Manager to Enter into a Contract with the Board of Commissioners of Henry County, Ohio; and Declaring an Emergency.
- J. Good of the City (Any other business as may properly come before Council, including but not limited to):
  - 1. Discussion/Action: Funding Options for Income Tax Refund.
  - 2. Discussion/Action: City Right-of-Way Occupancy Permit.
  - 3. **Discussion/Action:** Approval of the Power Supply Cost Adjustment Factor for July 2018: PSCAF—three (3) month averaged factor \$0.02117, JV2 \$0.029183, JV5 \$0.029183.
  - 4. **Discussion/Action:** Approval of Change Order No. 1-Final to Vernon Nagel, Inc. for the Ohio Street Water Main Replacement and Associated Improvements Project, an Increase of \$50,284.57.