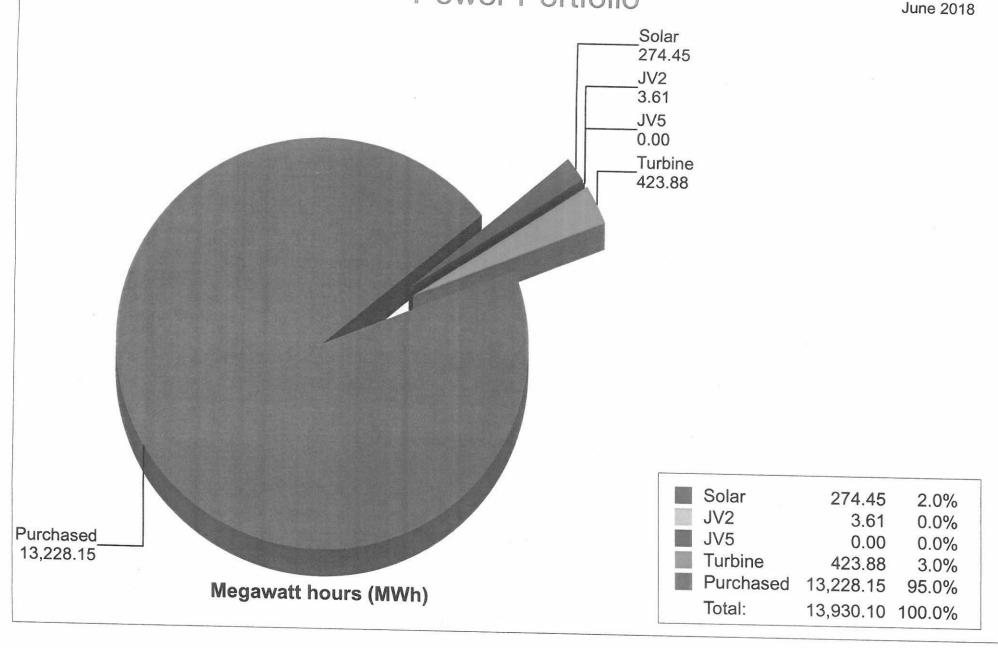

#### I. GOOD OF THE CITY.

- 1. Discussion/Action: Funding Options for Income Tax Refund.
- 2. Discussion/Action: City Right-of-Way Occupancy Permit.
- 3. *Discussion/Action:* Approval of the Power Supply Cost Adjustment Factor for July 2018: PSCAF-three (3) month averaged factor \$0.02117, JV2 \$0.029183, JV5 \$0.029183.
  - a. Since both the Electric Committee and BOPA did not meet this month, a copy of the July 2018 PSCAF reports are included in this packet plus Dennie's Electric Dept. Report for June.
- 4. *Discussion/Action:* Approval of Change Order No. 1-Final to Vernon Nagel, Inc. for the Ohio Street Water Main Replacement and Associated Improvements Project, an Increase of \$50,284.57.
  - a. Both Chad's Memorandum and the Change Order are attached.
- 5. Discussion/Action: Update on the Water Treatment Plant Rehab Project.
- 6. *Discussion/Action:* Review of Water Rate and Cost of Service Study Update by Courtney and Associates.
  - a. A copy of the proposed agreement is attached.
- 7. *Discussion/Action:* Industrial Drive River Bridge ~ Legislation to Allow Construction in Corporation Limits. (Direct Law Director to Draft Legislation).
  - a. See the enclosed Memorandum from Chad.
- 8. *Discussion/Action:* to Accept \$200,000 Grant Award from ODOT Division of Jobs and Commerce. (Direct Law Director to Draft Legislation).