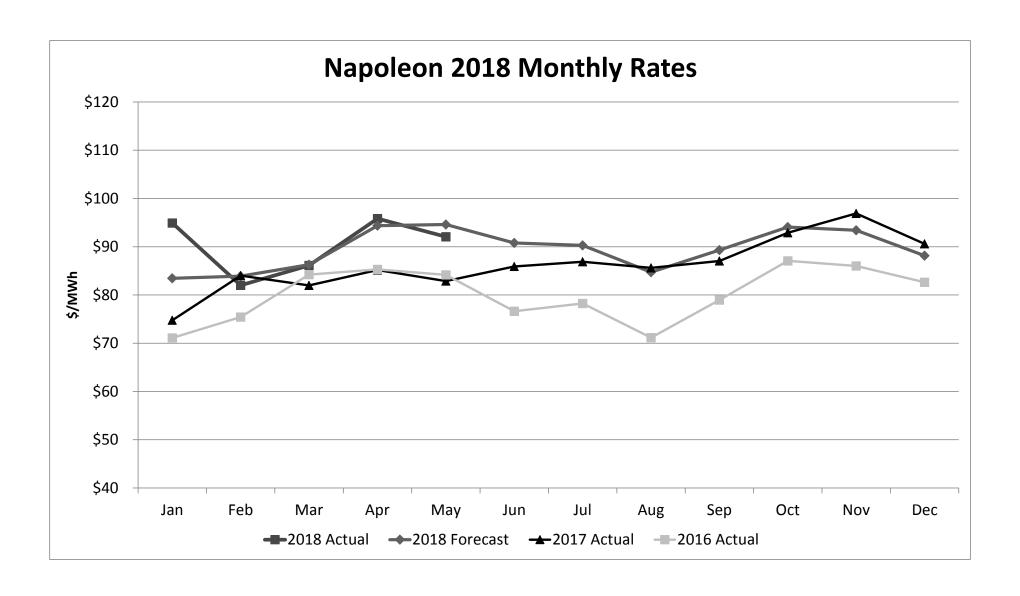

>12,234<br>13,239<br>14,951<br>16,619<br>18,286<br>19,906<br>21,000<br>21,546<br>22,117<br>21,980<br>22,622<br>22,905<br>22,905<br>22,931<br>23,067<br>22,525<br>22,526<br>22,976<br>19,827 | 17,418 16,768 16,827 17,563 18,421 20,353 22,306 23,899 25,430 27,789 27,664 28,615 28,460 28,212 28,551 27,086 26,431 25,622 24,772 24,593 22,861 21,122              | 18,148<br>17,343<br>17,305<br>18,171<br>19,145<br>20,937<br>22,319<br>23,647<br>25,230<br>26,350<br>27,365<br>27,365<br>27,938<br>28,040<br>27,978<br>27,283<br>24,554<br>23,670<br>22,861<br>22,753<br>22,609<br>21,385<br>20,205 | 18,051<br>17,530<br>17,677<br>18,585<br>19,281<br>21,462<br>23,227<br>24,449<br>25,433<br>25,995<br>27,236<br>27,488<br>28,018<br>27,140<br>26,508<br>26,314<br>25,364<br>24,571<br>24,333<br>22,996<br>20,889 |









Omega Joint Venture Two INVOICE NUMBER: 203191

1111 Schrock Rd, Suite 100 **INVOICE DATE**: 6/8/2018

COLUMBUS, OHIO 43229 **DUE DATE**: 6/18/2018

PHONE: (614) 540-1111 **TOTAL AMOUNT DUE**: \$645.94

FAX: (614) 540-1078 **CUSTOMER NUMBER:** 5020

CUSTOMER P.O. #:

City of Napoleon

Gregory J. Heath, Finance Director 255 W. Riverview Ave., P.O. Box 151 Napoleon, Ohio 43545-0151

PLEASE WRITE INVOICE NUMBER ON
REMITTANCE AND RETURN YELLOW INVOICE
COPY. MAKE CHECK PAYABLE TO OMEGA JV 2

\$645.94

OMEGA JV2 POWER INVOICE - May, 2018

**TOTAL CHARGES** 

FIXED RATE CHARGE: 264 kW \* \$2.41 / kW = \$636.24

 ENERGY CHARGE:
 0 kWh \*
 \$0.000000 / kWh =
 \$0.00

 SERVICE FEES:
 0 kWh \*
 \$0.000000 / kWh =
 \$0.00

 Fuel Costs that were not recovered through Energy Sales to Market
 =
 \$