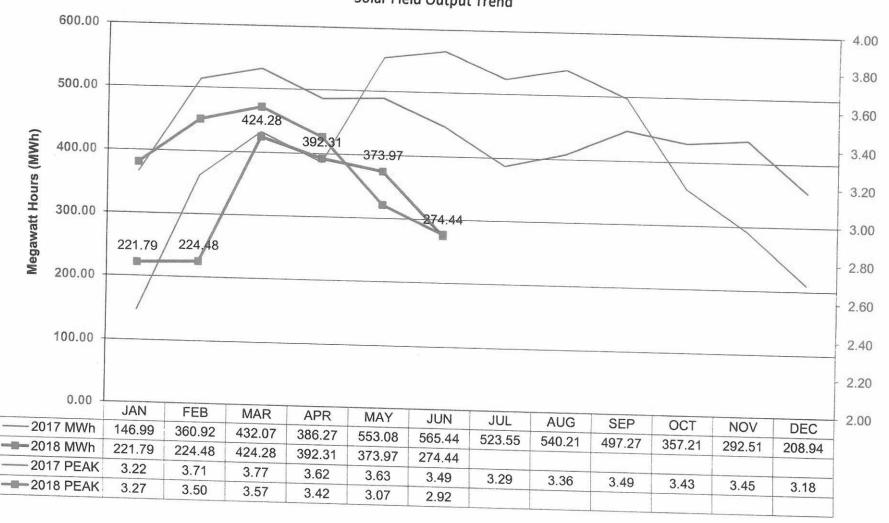

#### I. GOOD OF THE CITY.

- 1. Discussion/Action: Funding Options for Income Tax Refund.
- 2. Discussion/Action: City Right-of-Way Occupancy Permit.
- 3. *Discussion/Action:* Approval of the Power Supply Cost Adjustment Factor for July 2018: PSCAF-three (3) month averaged factor \$0.02117, JV2 \$0.029183, JV5 \$0.029183.
  - a. Since both the Electric Committee and BOPA did not meet this month, a copy of the July 2018 PSCAF reports are included in this packet plus Dennie's Electric Dept. Report for June.
- 4. *Discussion/Action:* Approval of Change Order No. 1-Final to Vernon Nagel, Inc. for the Ohio Street Water Main Replacement and Associated Improvements Project, an Increase of \$50,284.57.
  - a. Both Chad's Memorandum and the Change Order are attached.
- 5. Discussion/Action: Update on the Water Treatment Plant Rehab Project.
- 6. *Discussion/Action:* Review of Water Rate and Cost of Service Study Update by Courtney and Associates.
  - a. A copy of the proposed agreement is attached.
- 7. *Discussion/Action:* Industrial Drive River Bridge ~ Legislation to Allow Construction in Corporation Limits. (Direct Law Director to Draft Legislation).
  - a. See the enclosed Memorandum from Chad.
- 8. *Discussion/Action:* to Accept \$200,000 Grant Award from ODOT Division of Jobs and Commerce. (Direct Law Director to Draft Legislation).