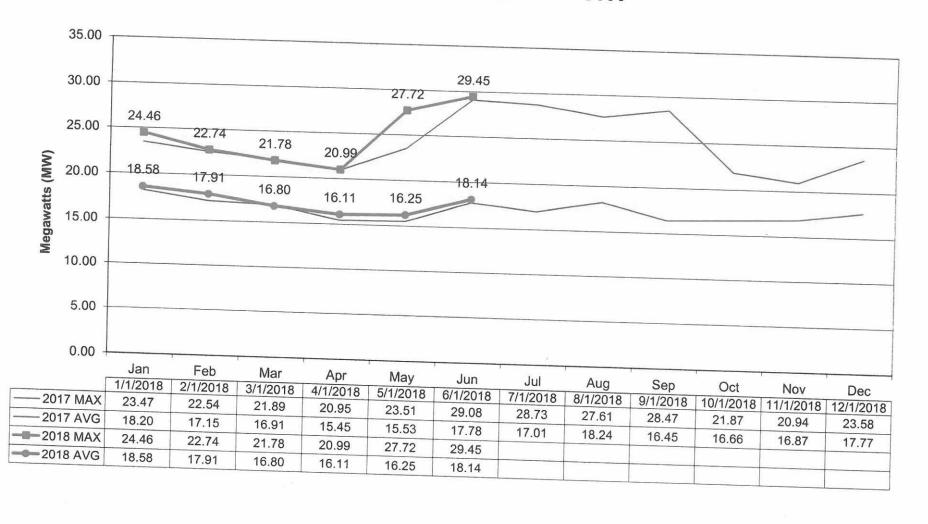

#### I. GOOD OF THE CITY.

- 1. Discussion/Action: Funding Options for Income Tax Refund.
- 2. Discussion/Action: City Right-of-Way Occupancy Permit.
- 3. *Discussion/Action:* Approval of the Power Supply Cost Adjustment Factor for July 2018: PSCAF-three (3) month averaged factor \$0.02117, JV2 \$0.029183, JV5 \$0.029183.
  - a. Since both the Electric Committee and BOPA did not meet this month, a copy of the July 2018 PSCAF reports are included in this packet plus Dennie's Electric Dept. Report for June.
- 4. *Discussion/Action:* Approval of Change Order No. 1-Final to Vernon Nagel, Inc. for the Ohio Street Water Main Replacement and Associated Improvements Project, an Increase of \$50,284.57.
  - a. Both Chad's Memorandum and the Change Order are attached.
- 5. Discussion/Action: Update on the Water Treatment Plant Rehab Project.
- 6. *Discussion/Action:* Review of Water Rate and Cost of Service Study Update by Courtney and Associates.
  - a. A copy of the proposed agreement is attached.
- 7. *Discussion/Action:* Industrial Drive River Bridge ~ Legislation to Allow Construction in Corporation Limits. (Direct Law Director to Draft Legislation).
  - a. See the enclosed Memorandum from Chad.
- 8. *Discussion/Action:* to Accept \$200,000 Grant Award from ODOT Division of Jobs and Commerce. (Direct Law Director to Draft Legislation).