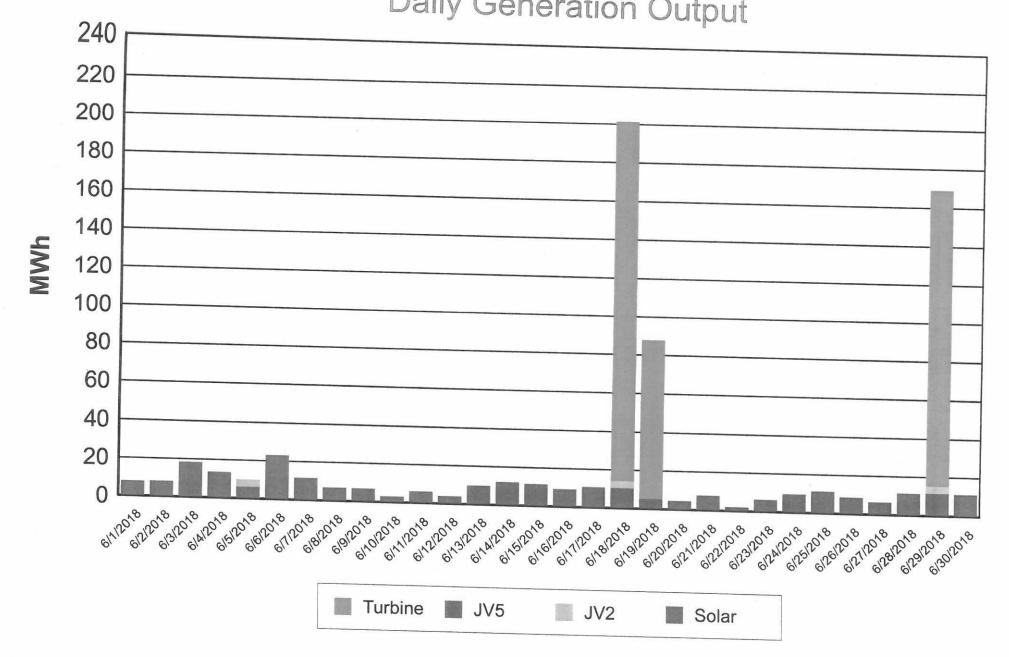

#### I. GOOD OF THE CITY.

- 1. Discussion/Action: Funding Options for Income Tax Refund.
- 2. Discussion/Action: City Right-of-Way Occupancy Permit.
- 3. *Discussion/Action:* Approval of the Power Supply Cost Adjustment Factor for July 2018: PSCAF-three (3) month averaged factor \$0.02117, JV2 \$0.029183, JV5 \$0.029183.
  - a. Since both the Electric Committee and BOPA did not meet this month, a copy of the July 2018 PSCAF reports are included in this packet plus Dennie's Electric Dept. Report for June.
- 4. *Discussion/Action:* Approval of Change Order No. 1-Final to Vernon Nagel, Inc. for the Ohio Street Water Main Replacement and Associated Improvements Project, an Increase of \$50,284.57.
  - a. Both Chad's Memorandum and the Change Order are attached.
- 5. Discussion/Action: Update on the Water Treatment Plant Rehab Project.
- 6. *Discussion/Action:* Review of Water Rate and Cost of Service Study Update by Courtney and Associates.
  - a. A copy of the proposed agreement is attached.
- 7. *Discussion/Action:* Industrial Drive River Bridge ~ Legislation to Allow Construction in Corporation Limits. (Direct Law Director to Draft Legislation).
  - a. See the enclosed Memorandum from Chad.
- 8. *Discussion/Action:* to Accept \$200,000 Grant Award from ODOT Division of Jobs and Commerce. (Direct Law Director to Draft Legislation).