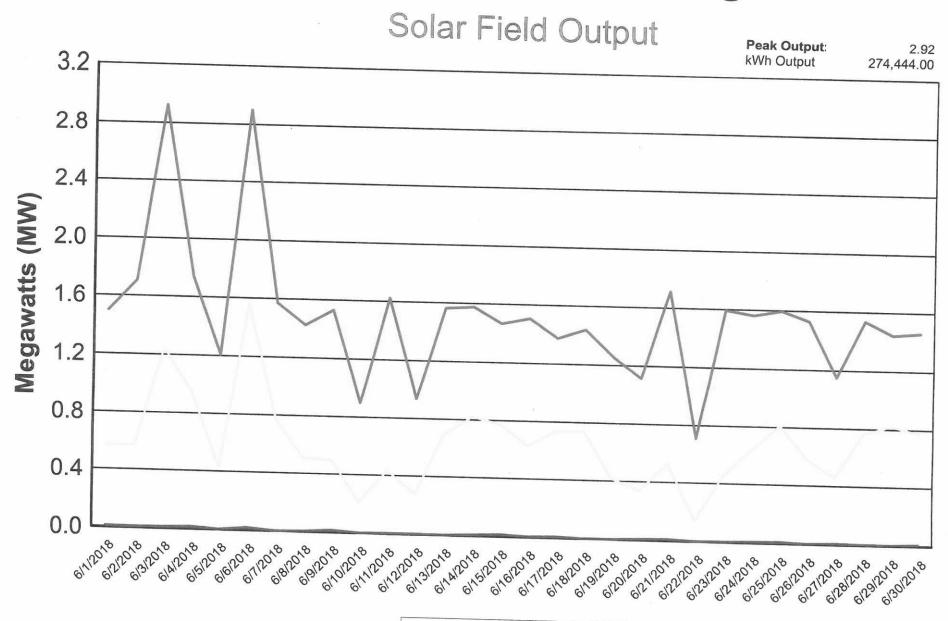

#### I. GOOD OF THE CITY.

- 1. Discussion/Action: Funding Options for Income Tax Refund.
- 2. Discussion/Action: City Right-of-Way Occupancy Permit.
- 3. *Discussion/Action:* Approval of the Power Supply Cost Adjustment Factor for July 2018: PSCAF-three (3) month averaged factor \$0.02117, JV2 \$0.029183, JV5 \$0.029183.
  - a. Since both the Electric Committee and BOPA did not meet this month, a copy of the July 2018 PSCAF reports are included in this packet plus Dennie's Electric Dept. Report for June.
- 4. *Discussion/Action:* Approval of Change Order No. 1-Final to Vernon Nagel, Inc. for the Ohio Street Water Main Replacement and Associated Improvements Project, an Increase of \$50,284.57.
  - a. Both Chad's Memorandum and the Change Order are attached.
- 5. Discussion/Action: Update on the Water Treatment Plant Rehab Project.
- 6. *Discussion/Action:* Review of Water Rate and Cost of Service Study Update by Courtney and Associates.
  - a. A copy of the proposed agreement is attached.
- 7. *Discussion/Action:* Industrial Drive River Bridge ~ Legislation to Allow Construction in Corporation Limits. (Direct Law Director to Draft Legislation).
  - a. See the enclosed Memorandum from Chad.
- 8. *Discussion/Action:* to Accept \$200,000 Grant Award from ODOT Division of Jobs and Commerce. (Direct Law Director to Draft Legislation).