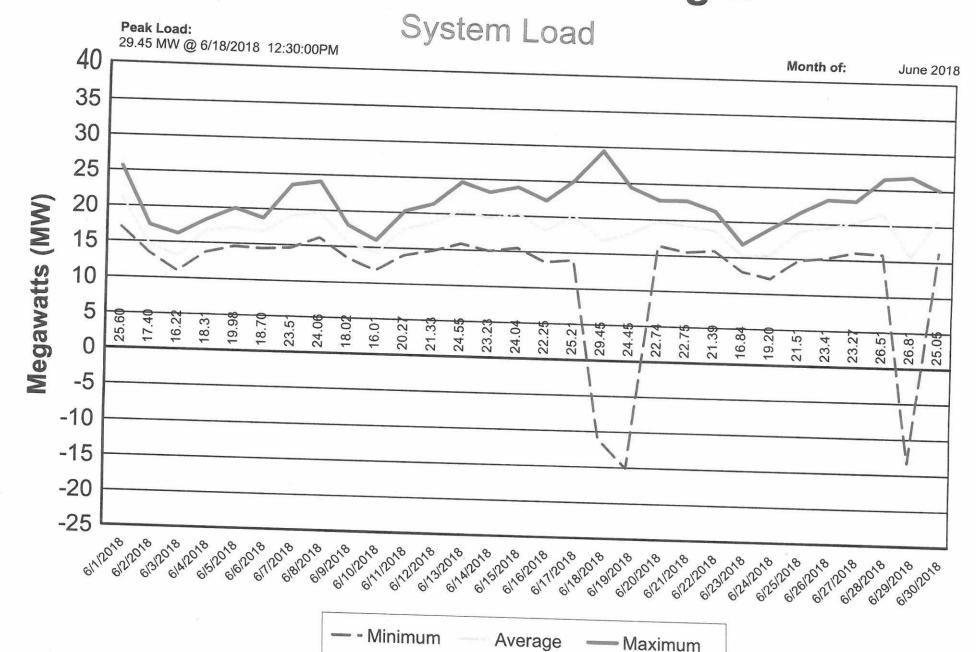

#### I. GOOD OF THE CITY.

- 1. Discussion/Action: Funding Options for Income Tax Refund.
- 2. Discussion/Action: City Right-of-Way Occupancy Permit.
- 3. *Discussion/Action:* Approval of the Power Supply Cost Adjustment Factor for July 2018: PSCAF-three (3) month averaged factor \$0.02117, JV2 \$0.029183, JV5 \$0.029183.
  - a. Since both the Electric Committee and BOPA did not meet this month, a copy of the July 2018 PSCAF reports are included in this packet plus Dennie's Electric Dept. Report for June.
- 4. *Discussion/Action:* Approval of Change Order No. 1-Final to Vernon Nagel, Inc. for the Ohio Street Water Main Replacement and Associated Improvements Project, an Increase of \$50,284.57.
  - a. Both Chad's Memorandum and the Change Order are attached.
- 5. Discussion/Action: Update on the Water Treatment Plant Rehab Project.
- 6. *Discussion/Action:* Review of Water Rate and Cost of Service Study Update by Courtney and Associates.
  - a. A copy of the proposed agreement is attached.
- 7. *Discussion/Action:* Industrial Drive River Bridge ~ Legislation to Allow Construction in Corporation Limits. (Direct Law Director to Draft Legislation).
  - a. See the enclosed Memorandum from Chad.
- 8. *Discussion/Action:* to Accept \$200,000 Grant Award from ODOT Division of Jobs and Commerce. (Direct Law Director to Draft Legislation).