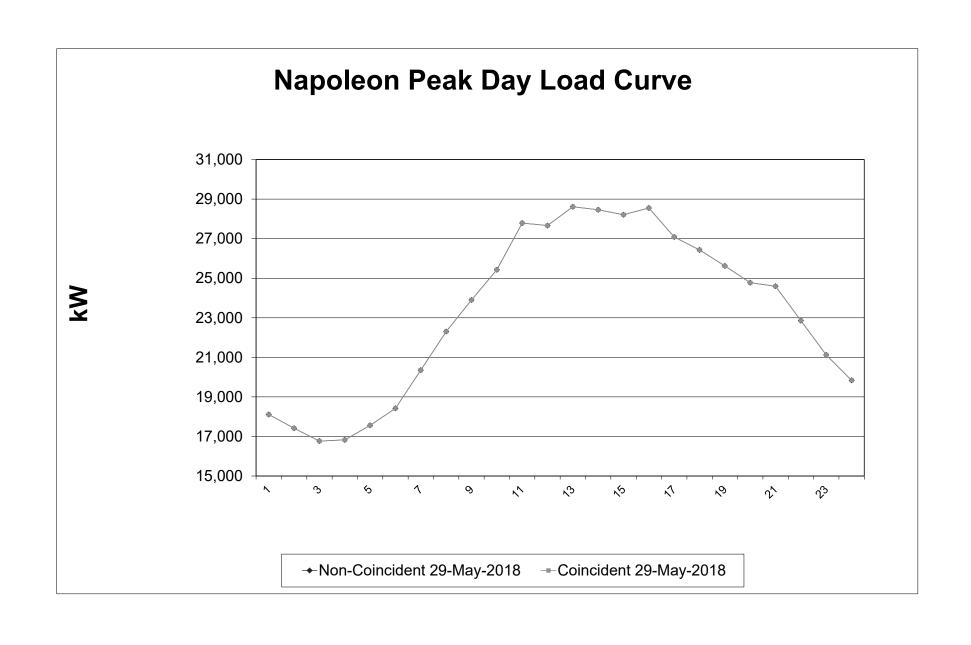

br>12,234<br>13,239<br>14,951<br>16,619<br>18,286<br>19,906<br>21,000<br>21,546<br>22,117<br>21,980<br>22,622<br>22,905<br>22,905<br>22,931<br>23,067<br>22,525<br>22,526<br>22,976<br>19,827 | 17,418 16,768 16,827 17,563 18,421 20,353 22,306 23,899 25,430 27,789 27,664 28,615 28,460 28,212 28,551 27,086 26,431 25,622 24,772 24,593 22,861 21,122              | 18,148<br>17,343<br>17,305<br>18,171<br>19,145<br>20,937<br>22,319<br>23,647<br>25,230<br>26,350<br>27,365<br>27,365<br>27,938<br>28,040<br>27,978<br>27,283<br>24,554<br>23,670<br>22,861<br>22,753<br>22,609<br>21,385<br>20,205 | 18,051<br>17,530<br>17,677<br>18,585<br>19,281<br>21,462<br>23,227<br>24,449<br>25,433<br>25,995<br>27,236<br>27,488<br>28,018<br>27,140<br>26,508<br>26,314<br>25,364<br>24,571<br>24,333<br>22,996<br>20,889 |









Omega Joint Venture Two INVOICE NUMBER: 203191

1111 Schrock Rd, Suite 100 **INVOICE DATE**: 6/8/2018

COLUMBUS, OHIO 43229 **DUE DATE**: 6/18/2018

PHONE: (614) 540-1111 **TOTAL AMOUNT DUE**: \$645.94

FAX: (614) 540-1078 **CUSTOMER NUMBER:** 5020

CUSTOMER P.O. #:

City of Napoleon

Gregory J. Heath, Finance Director 255 W. Riverview Ave., P.O. Box 151 Napoleon, Ohio 43545-0151

PLEASE WRITE INVOICE NUMBER ON
REMITTANCE AND RETURN YELLOW INVOICE
COPY. MAKE CHECK PAYABLE TO OMEGA JV 2

\$645.94

OMEGA JV2 POWER INVOICE - May, 2018

**TOTAL CHARGES** 

FIXED RATE CHARGE: 264 kW \* \$2.41 / kW = \$636.24

 ENERGY CHARGE:
 0 kWh \*
 \$0.000000 / kWh =
 \$0.00

 SERVICE FEES:
 0 kWh \*
 \$0.000000 / kWh =
 \$0.00

 Fuel Costs that were not recovered through Energy Sales to Market
 =