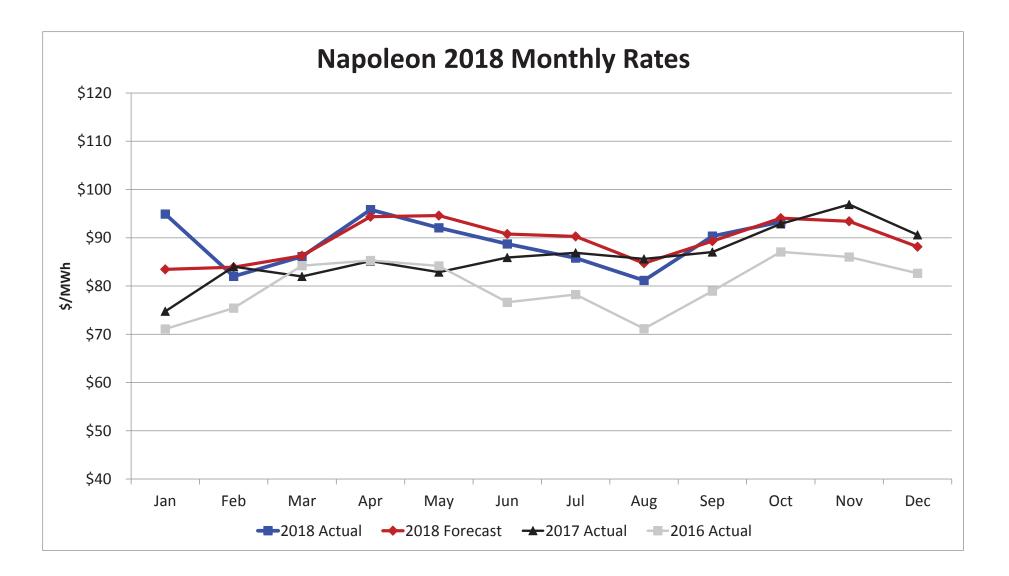

,010<br>16,401<br>16,100<br>15,509<br>14,900<br>14,920 | 10/29/2018<br>14,474<br>14,209<br>14,252<br>14,977<br>15,987<br>17,390<br>18,784<br>19,218<br>19,254<br>19,825<br>19,659<br>19,199<br>19,239<br>19,053<br>18,099<br>17,503<br>18,145<br>18,723<br>18,690<br>17,904<br>16,879<br>16,325<br>15,854<br>422,549 | 10/30/2018<br>15,524<br>15,591<br>15,293<br>15,785<br>16,584<br>18,243<br>19,601<br>19,487<br>19,705<br>19,156<br>19,232<br>19,200<br>19,137<br>18,995<br>18,574<br>18,605<br>18,002<br>18,329<br>18,742<br>18,411<br>17,727<br>16,706<br>16,021           | 10/31/2018<br>15,096<br>14,974<br>14,776<br>15,260<br>15,969<br>17,736<br>19,278<br>19,526<br>19,417<br>19,985<br>20,132<br>20,142<br>19,730<br>19,613<br>18,828<br>18,738<br>17,362<br>17,362<br>17,765<br>17,483<br>16,579<br>16,017 |









| Omega Joint Venture Two                                                                              | INVOICE NUMBER:                                                        | 204967     |
|------------------------------------------------------------------------------------------------------|------------------------------------------------------------------------|------------|
| 1111 Schrock Rd, Suite 100                                                                           | INVOICE DATE:                                                          | 11/6/2018  |
| COLUMBUS, OHIO 43229                                                                                 | DUE DATE:                                                              | 11/16/2018 |
| PHONE: (614) 540-1111