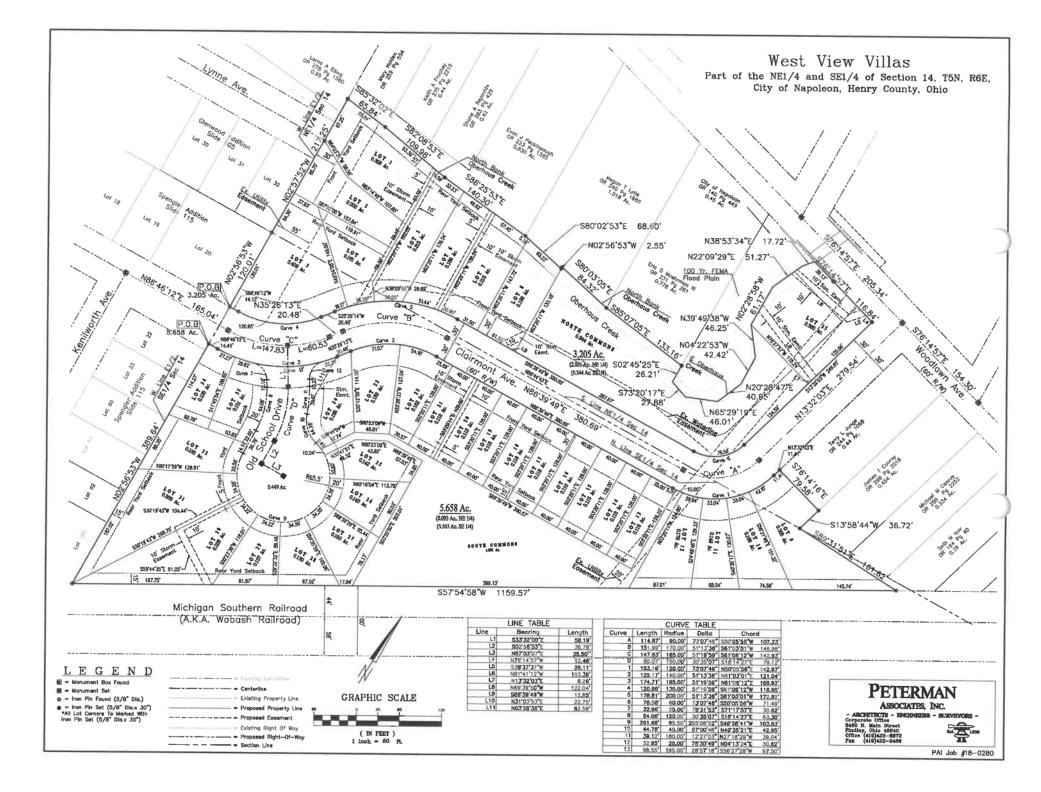

### F. Reports from Other Committees, Commissions and Boards (Informational Only-Not Read)

1. Records Commission met on December 11, 2018

- 2. Board of Zoning Appeals did not meet on December 11, 2018 due to lack of agenda items
- 3. Planning Commission met on December 11, 2018; to review
- a. PC 18-05 Final Plat Approval for a Planned Cluster Development (PCD) located on Clairmont Avenue (former West School property)