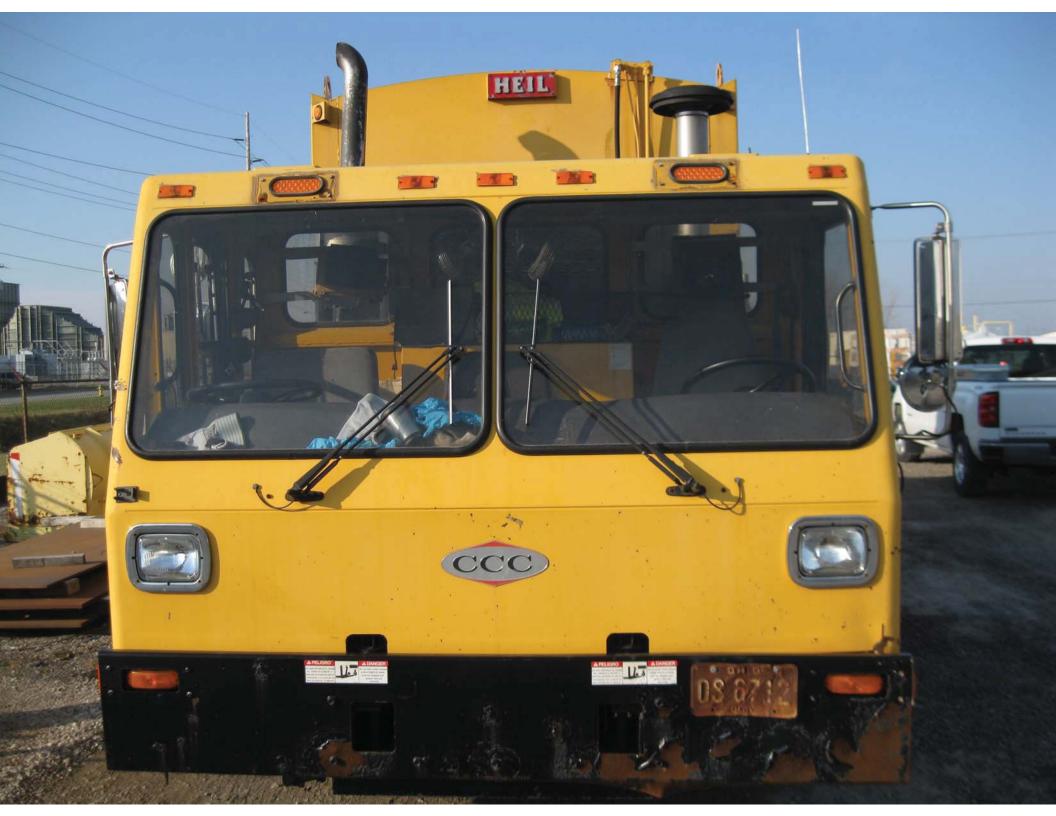

a. The report with the write-offs for 2018 is enclosed.

- 7. Discussion/Action: Appointment of two (2) Councilmembers to the Volunteer Firefighter Dependents Fund Board.
- 8. Discussion/Action: Appointment of two (2) Councilmembers to the Volunteer Peace Officers' Dependents Fund Board.
- 9. *Discussion/Action*: **2019 Budget Additional Requests.** a. Enclosed are pictures of the current 2003 Refuse Truck.
- 10. *Discussion/Action:* Regarding Acting Finance Director.a. A copy of the proposed job description for City Finance Director is enclosed.
- 11. Discussion/Action: Personnel Committee.
  - a. Per Section 2.12. of the Charter, the Personnel Committee shall consist of the Mayor and two Councilmembers and must be approved by Council. INFORMATIONAL ITEMS