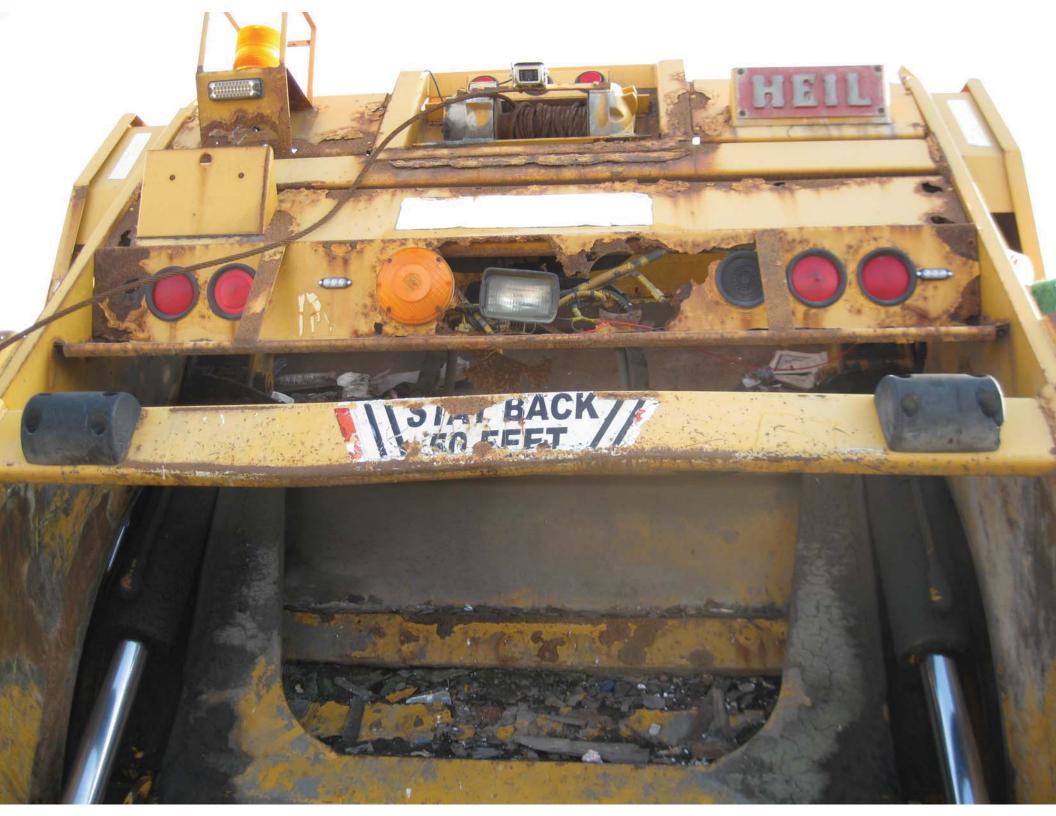

a. The report with the write-offs for 2018 is enclosed.

- 7. Discussion/Action: Appointment of two (2) Councilmembers to the Volunteer Firefighter Dependents Fund Board.
- 8. Discussion/Action: Appointment of two (2) Councilmembers to the Volunteer Peace Officers' Dependents Fund Board.
- 9. *Discussion/Action*: **2019 Budget Additional Requests.** a. Enclosed are pictures of the current 2003 Refuse Truck.
- 10. *Discussion/Action:* Regarding Acting Finance Director.a. A copy of the proposed job description for City Finance Director is enclosed.
- 11. Discussion/Action: Personnel Committee.
  - a. Per Section 2.12. of the Charter, the Personnel Committee shall consist of the Mayor and two Councilmembers and must be approved by Council. INFORMATIONAL ITEMS