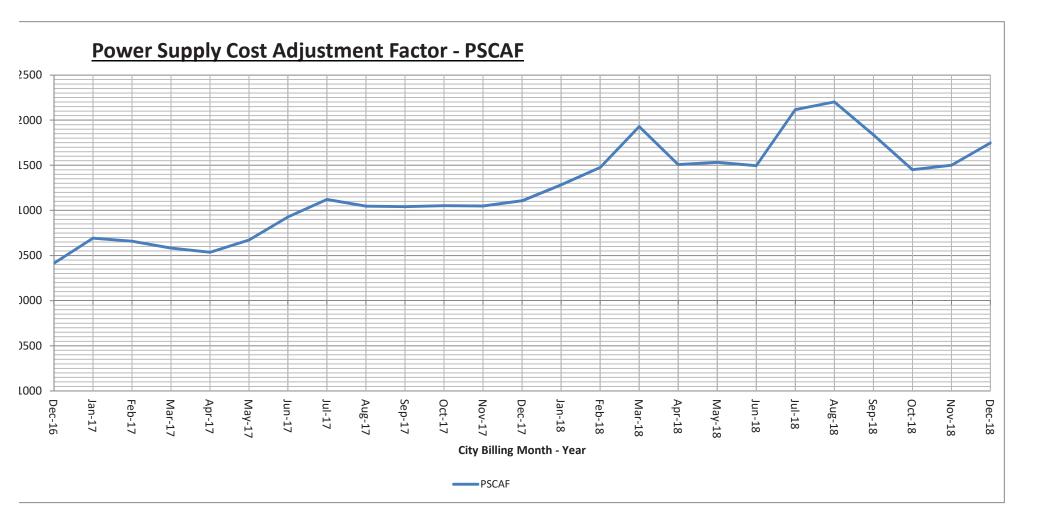

# J. GOOD of the CITY (Discussion/Action):

- 1. *Discussion/Action*: **PSCAF for December 2018** as three month averaged factor \$0.01748, JV2 \$0.034934 and JV5 \$0.034934.
  - a. The December PSCAF reports are enclosed.
- 2. *Discussion/Action*: **PC 18-05 Final Plat Approval** for a Planned Cluster Development (PCD) located on Clairmont Avenue (former West School Property).
  - a. A copy of the minutes from Tuesday's meeting are included in the packet as well as the Memo that was presented to the Planning Commission.
- > A copy of Tony Cotter's Memorandum regarding agenda items J.3. and J.4. is enclosed.
- 3. *Discussion/Action*: Recommendation from Parks and Rec Committee on Implementing a New Rate for Golf Outings.
- 4. *Discussion/Action:* Recommendation from Parks and Rec Committee regarding a **10% Increase on the Shelterhouse Rates, across the board, for all Shelterhouses** with the Money from the Increase going into a Maintenance Fund.
- Discussion/Action: AFSCME Bargaining Unit Contract: Article 45.
   a. Included in the packet is AFSCME Article 45 and also the data on AFSCME pay steps and tables.
- 6. *Discussion/Action*: Write-offs for Uncollectable Accounts in EMS Billings, Utility Billings and Miscellaneous Billings.