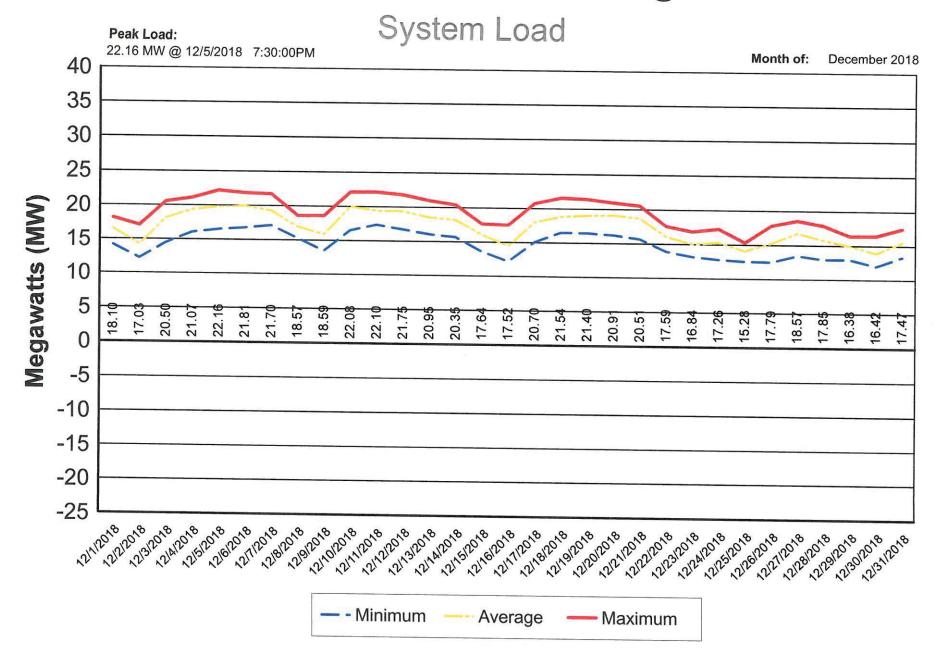

e lasted one hour and affected one customer. The cause of the outage was due to a squirrel. Personnel refused the door and restored power.

#### December 16, 2018:

Electric personnel were dispatched at 12:44 p.m. to 17-233 County Road S. The outage lasted two hours and one customer was affected. The cause of the outage was due to an accident. The vehicle hit the guy wire at corner of State Route 6 and County Road S. Personnel took out the line fuse, refused cutout and restored power.

#### December 20, 2018:

Electric personnel were dispatched at 3:41 p.m. to 1060 Kenilworth Avenue. The outage lasted one hour and affected one customer. The cause of the outage was due to a customer issue. Personnel checked voltage and installed recorder to ensure customer issue.

# Napoleon Power & Light



## **NAPOLEON POWER & LIGHT**



# **Napoleon Power & Light**

**Daily Generation Output** 







## City of Napoleon, Ohio

# **BOARD OF PUBLIC AFFAIRS**

Meeting Agenda

#### Monday, January 14, 2019 at 6:15 pm

LOCATION: Council Chambers, 255 West Riverview Avenue, Napoleon, Ohio

- 1) Election of Committee Chair.
- 2) Approval of Minutes: November 12, 2018 (In the absence of any objections or corrections, the Minutes shall stand approved).
- Review/Approval of the Power Supply Cost Adjustment Factor for January 2019: PSCAF – three (3) month averaged factor \$0.02197
   JV2 \$0.036239
   JV5 \$0.036239
- 4) Discussion on AMP O&M Agreement.
- 5) Electric Department Reports.
- 6) Water Treatment Plant Solids Management (Tabled).
- 7) Any other matters to come before the Board.
- 8) Adj