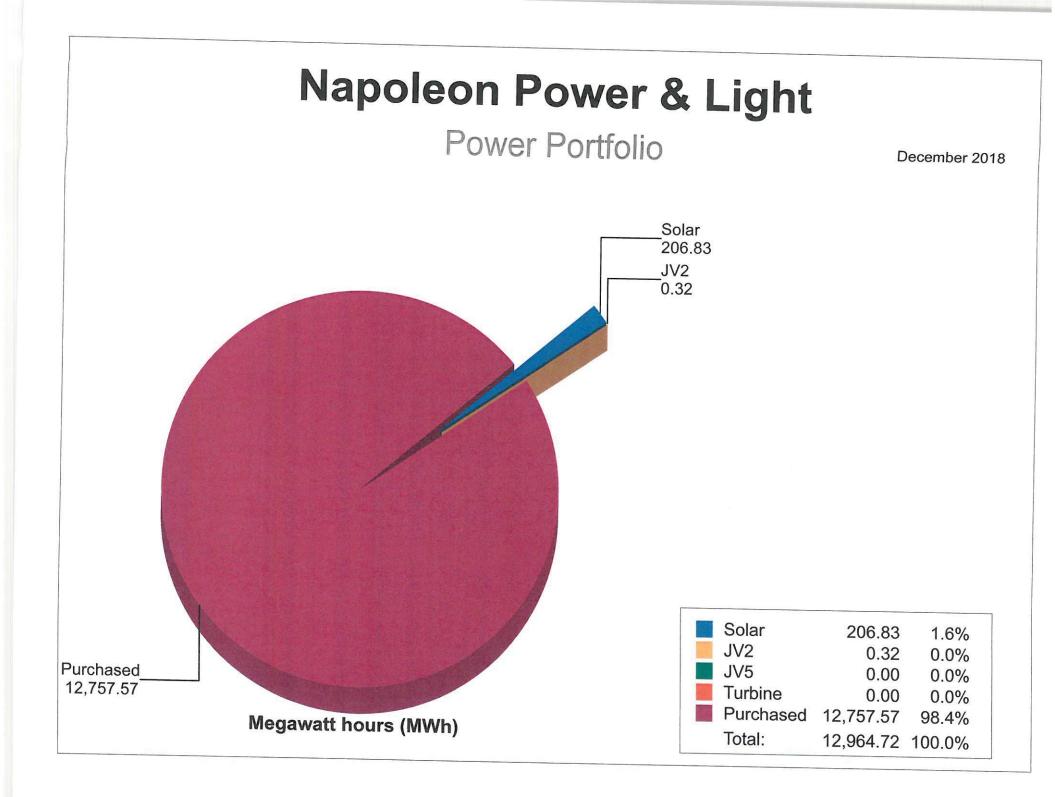

el refused the door and restored power.

#### December 16, 2018:

Electric personnel were dispatched at 12:44 p.m. to 17-233 County Road S. The outage lasted two hours and one customer was affected. The cause of the outage was due to an accident. The vehicle hit the guy wire at corner of State Route 6 and County Road S. Personnel took out the line fuse, refused cutout and restored power.

#### December 20, 2018:

Electric personnel were dispatched at 3:41 p.m. to 1060 Kenilworth Avenue. The outage lasted one hour and affected one customer. The cause of the outage was due to a customer issue. Personnel checked voltage and installed recorder to ensure customer issue.

# Napoleon Power & Light



## **NAPOLEON POWER & LIGHT**



# **Napoleon Power & Light**

**Daily Generation Output** 







## City of Napoleon, Ohio

# **BOARD OF PUBLIC AFFAIRS**

Meeting Agenda

#### Monday, January 14, 2019 at 6:15 pm

LOCATION: Council Chambers, 255 West Riverview Avenue, Napoleon, Ohio

- 1) Election of Committee Chair.
- 2) Approval of Minutes: November 12, 2018 (In the absence of any objections or corrections, the Minutes shall stand approved).
- Review/Approval of the Power Supply Cost Adjustment Factor for January 2019: PSCAF – three (3) month averaged factor \$0.02197
   JV2 \$0.036239
   JV5 \$0.036239
- 4) Discussion on AMP O&M Agreement.
- 5) Electric Department Reports.
- 6) Water Treatment Plant Solids Management (Tabled).
- 7) Any other matters to come before the Board.
- 8) Adjournment.

otherh

Roxanne Dietrich Interim Clerk of Council

## City of Napoleon, Ohio

# **BOARD