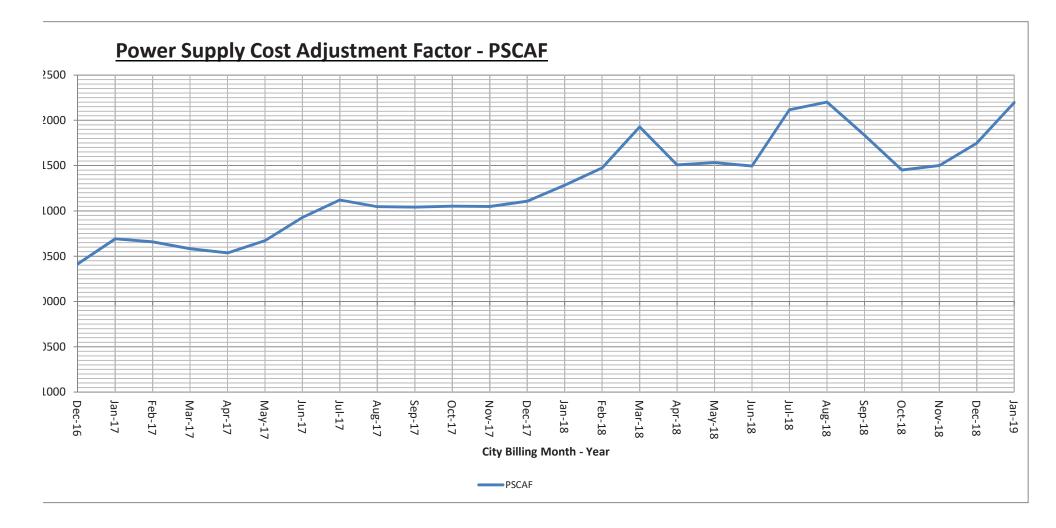

### Monday, January 14, 2019 at 6:15 pm

LOCATION: Council Chambers, 255 West Riverview Avenue, Napoleon, Ohio

- 1) Approval of Minutes: October 08, 2018 (In the absence of any objections or corrections, the Minutes shall stand approved).
- 2) Review/Approval of the Power Supply Cost Adjustment Factor for January 2019: PSCAF – three (3) month averaged factor \$0.02197
   JV2 \$0.036239
   JV5 \$0.036239
- 3) Discussion on AMP 0&M Agreement.
- 4) Electric Department Reports.
- 5) Any other matters to come before the Committee.
- 6) Adjournment.