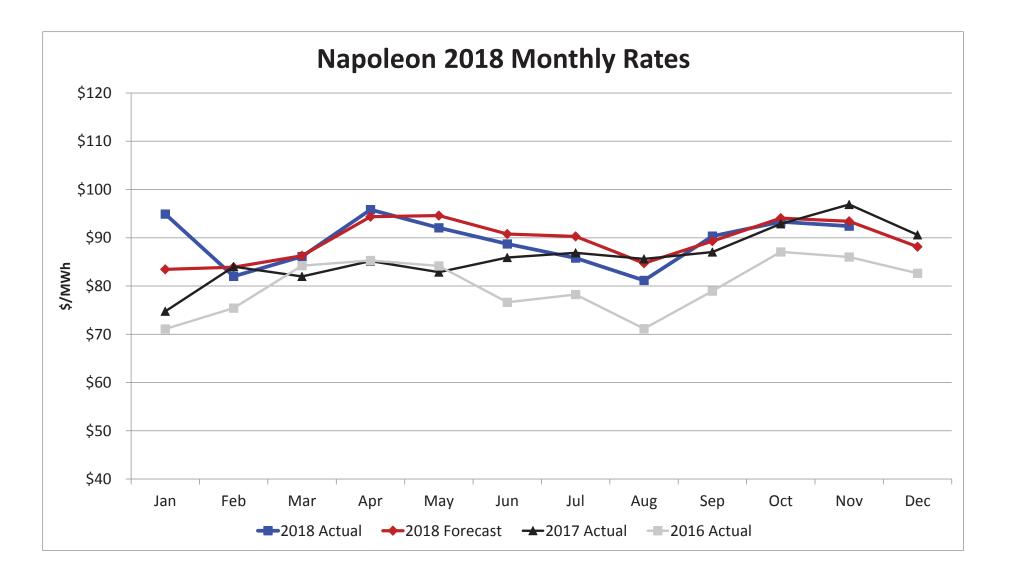

>21,375<br>21,914<br>22,044<br>21,783<br>21,732<br>21,796<br>21,618<br>21,414<br>21,943<br>22,087<br>22,138<br>21,466<br>21,032<br>20,546<br>19,431<br>18,414<br>486,660 | 11/29/2018<br>17,667<br>17,095<br>17,191<br>16,953<br>17,386<br>18,223<br>19,898<br>21,229<br>21,517<br>21,779<br>21,826<br>21,530<br>21,734<br>21,429<br>21,171<br>20,926<br>21,342<br>21,333<br>21,035<br>20,623<br>319,973<br>18,836<br>18,120<br>479,588 | 11/30/2018<br>17,277<br>16,545<br>16,362<br>16,121<br>16,583<br>17,479<br>19,019<br>20,173<br>20,574<br>20,628<br>20,997<br>20,645<br>20,561<br>20,269<br>19,774<br>19,536<br>19,719<br>20,154<br>19,787<br>19,213<br>19,161<br>18,849<br>18,061<br>16,431<br>453,918 | 12/1/2018<br>-<br>-<br>-<br>-<br>-<br>-<br>-<br>-<br>-<br>-<br>-<br>-<br>-<br>-<br>-<br>-<br>-<br>-<br>- |









| Omega Joint Venture Two    | INVOICE NUMBER:   | 205303     |
|----------------------------|-------------------|------------|
| 1111 Schrock Rd, Suite 100 | INVOICE DATE:     | 12/7/2018  |
| COLUMBUS, OHIO 43229       | DUE DATE:         | 12/17/2018 |
| PHONE: (614) 540-1111      | TOTAL AMOUNT DUE: | \$639.37   |
| FAX: (614) 540-1078        | CUSTOMER NUMBER:  | 5020       |
|                            | CUSTOMER P.O. #:  |            |
| City of Napoleon           |                   |            |

Gregory J. Heath, Finance Director 255 W. Riverview Ave., P.O. Box 151 Napoleon, Ohio 43545-0151

November, 2018

PLEASE WRITE INVOICE NUMBER ON REMITTANCE AND RETURN YELLOW INVOICE COPY. MAKE CHECK PAYABLE TO OMEGA JV 2

| FIXED RATE CHARGE:                           | 264 kW '