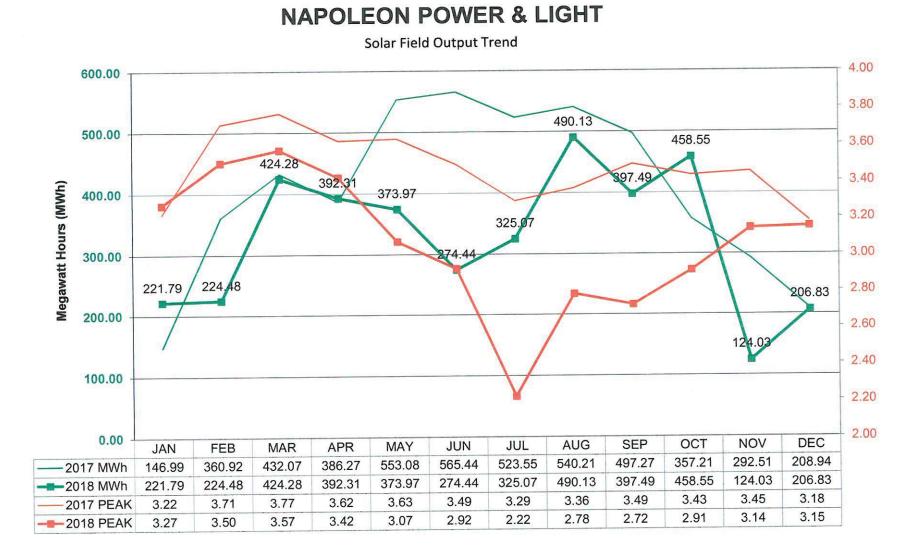

nnel refused the door and restored power.

#### December 16, 2018:

Electric personnel were dispatched at 12:44 p.m. to 17-233 County Road S. The outage lasted two hours and one customer was affected. The cause of the outage was due to an accident. The vehicle hit the guy wire at corner of State Route 6 and County Road S. Personnel took out the line fuse, refused cutout and restored power.

#### December 20, 2018:

Electric personnel were dispatched at 3:41 p.m. to 1060 Kenilworth Avenue. The outage lasted one hour and affected one customer. The cause of the outage was due to a customer issue. Personnel checked voltage and installed recorder to ensure customer issue.

# Napoleon Power & Light



## **NAPOLEON POWER & LIGHT**



# **Napoleon Power & Light**

**Daily Generation Output** 







## City of Napoleon, Ohio

# **BOARD OF PUBLIC AFFAIRS**

Meeting Agenda

#### Monday, January 14, 2019 at 6:15 pm

LOCATION: Council Chambers, 255 West Riverview Avenue, Napoleon, Ohio

- 1) Election of Committee Chair.
- 2) Approval of Minutes: November 12, 2018 (In the absence of any objections or corrections, the Minutes shall stand approved).
- Review/Approval of the Power Supply Cost Adjustment Factor for January 2019: PSCAF – three (3) month averaged factor \$0.02197
   JV2 \$0.036239
   JV5 \$0.036239
- 4) Discussion on AMP O&M Agreement.
- 5) Electric Department Reports.
- 6) Water Treatment Plant Solids Management (Tabled).
- 7) Any other matters to come before the Board.
- 8) Adjournment.

otherh

Roxanne Dietrich Interim Clerk of Council

## City of Napoleon, Ohio

# **BOAR