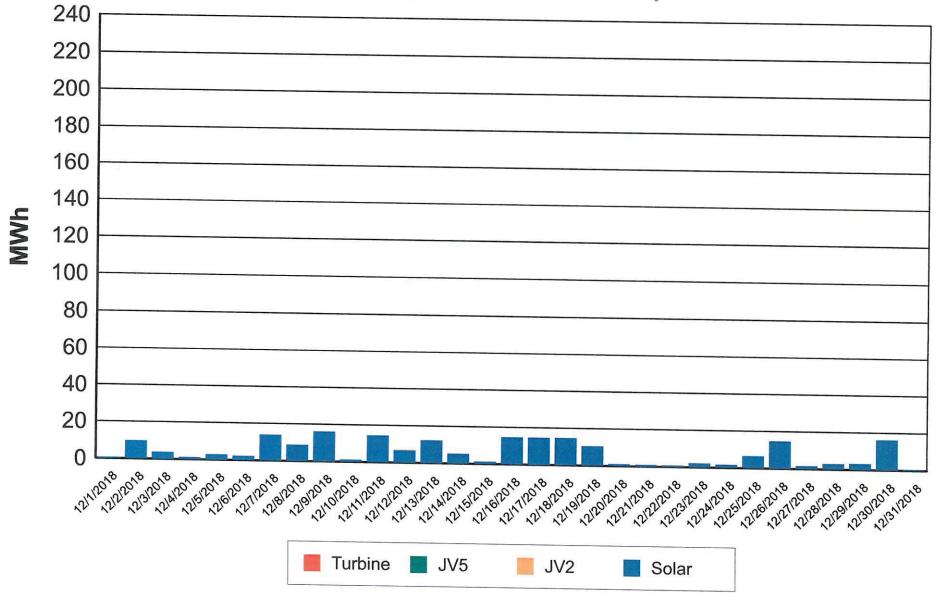

sonnel refused the door and restored power.

#### December 16, 2018:

Electric personnel were dispatched at 12:44 p.m. to 17-233 County Road S. The outage lasted two hours and one customer was affected. The cause of the outage was due to an accident. The vehicle hit the guy wire at corner of State Route 6 and County Road S. Personnel took out the line fuse, refused cutout and restored power.

#### December 20, 2018:

Electric personnel were dispatched at 3:41 p.m. to 1060 Kenilworth Avenue. The outage lasted one hour and affected one customer. The cause of the outage was due to a customer issue. Personnel checked voltage and installed recorder to ensure customer issue.

# Napoleon Power & Light



## **NAPOLEON POWER & LIGHT**



# **Napoleon Power & Light**

**Daily Generation Output** 







## City of Napoleon, Ohio

# **BOARD OF PUBLIC AFFAIRS**

Meeting Agenda

#### Monday, January 14, 2019 at 6:15 pm

LOCATION: Council Chambers, 255 West Riverview Avenue, Napoleon, Ohio

- 1) Election of Committee Chair.
- 2) Approval of Minutes: November 12, 2018 (In the absence of any objections or corrections, the Minutes shall stand approved).
- Review/Approval of the Power Supply Cost Adjustment Factor for January 2019: PSCAF – three (3) month averaged factor \$0.02197
   JV2 \$0.036239
   JV5 \$0.036239
- 4) Discussion on AMP O&M Agreement.
- 5) Electric Department Reports.
- 6) Water Treatment Plant Solids Management (Tabled).
- 7) Any other matters to come before the Board.
- 8) Adjournment.

otherh

Roxanne Dietrich Interim Clerk of Council

## City of Napoleon, Ohio

# **BO