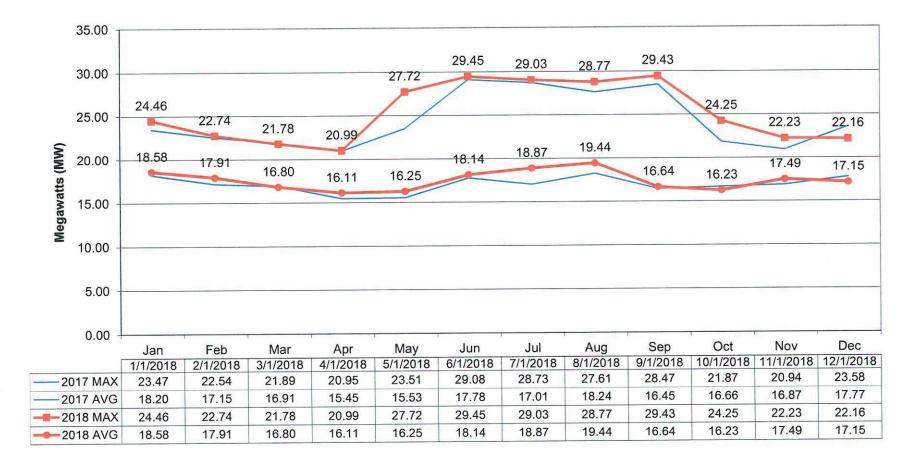

e customer. The cause of the outage was due to a squirrel. Personnel refused the door and restored power.

#### December 16, 2018:

Electric personnel were dispatched at 12:44 p.m. to 17-233 County Road S. The outage lasted two hours and one customer was affected. The cause of the outage was due to an accident. The vehicle hit the guy wire at corner of State Route 6 and County Road S. Personnel took out the line fuse, refused cutout and restored power.

#### December 20, 2018:

Electric personnel were dispatched at 3:41 p.m. to 1060 Kenilworth Avenue. The outage lasted one hour and affected one customer. The cause of the outage was due to a customer issue. Personnel checked voltage and installed recorder to ensure customer issue.

# Napoleon Power & Light



## **NAPOLEON POWER & LIGHT**



# **Napoleon Power & Light**

**Daily Generation Output** 







## City of Napoleon, Ohio

# **BOARD OF PUBLIC AFFAIRS**

Meeting Agenda

#### Monday, January 14, 2019 at 6:15 pm

LOCATION: Council Chambers, 255 West Riverview Avenue, Napoleon, Ohio

- 1) Election of Committee Chair.
- 2) Approval of Minutes: November 12, 2018 (In the absence of any objections or corrections, the Minutes shall stand approved).
- Review/Approval of the Power Supply Cost Adjustment Factor for January 2019: PSCAF – three (3) month averaged factor \$0.02197
   JV2 \$0.036239
   JV5 \$0.036239
- 4) Discussion on AMP O&M Agreement.
- 5) Electric Department Reports.
- 6) Water Treatment Plant Solids Management (Tabled).
- 7) Any other matters to come before the Board.
- 8) Adjournment.

otherh

Roxanne Dietri