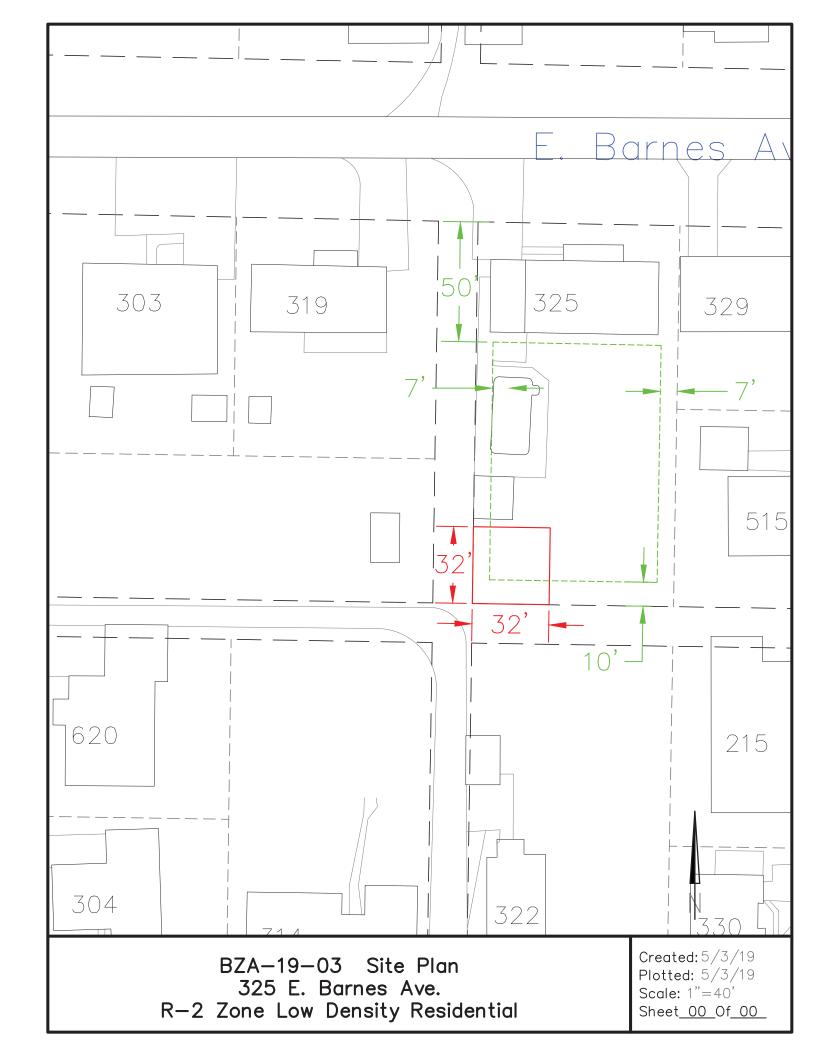

### Monday, May 20, 2019 at 7:00 pm

LOCATION: Council Chambers, 255 West Riverview Avenue, Napoleon, Ohio

- A. Attendance (Noted by the Clerk)
- B. Prayer and Pledge of Allegiance
- C. Pool Committee Recognition
- D. Swearing in of Patrolman Caden Slagle
- E. Approval of Minutes (in the absence of any objections or corrections, the minutes shall stand approved)
  - 1. May 06, 2019 Regular Council Meeting Minutes.
- F. Citizen Communication
- G. Reports from Council Committees
  - 1. Electric Committee meeting for May 13, 2019 was canceled at the direction of the Chair.
  - 2. Water, Sewer, Refuse, Recycling and Litter Committee meeting was canceled due to a lack of agenda items.
  - 3. Municipal Properties, Buildings, Land Use and Economic Development Committee was canceled at the direction of the Chair.
  - 4. Parks and Rec Committee did not meet tonight due to a lack of agenda items.
- H. Reports from Other Committees, Commissions and Boards (Informational Only-Not Read)
  - 1. Board of Public Affairs meeting was canceled at the direction of the Chair.
  - 2. Board of Zoning Appeals met on May 14, 2019; and
    - a. Approved BZA 19-03 Variance to Property Setbacks for 325 East Barnes Avenue
  - 3. Planning Commission meeting for May 14, 2019 was canceled due to a lack of agenda items.
  - 4. Tree Commission met at 6:00 pm tonight with the agenda items:
    - a. Review Tree Call Reports
    - b. Review Fall Removal List.
    - c. Review Fall Topsoil List.