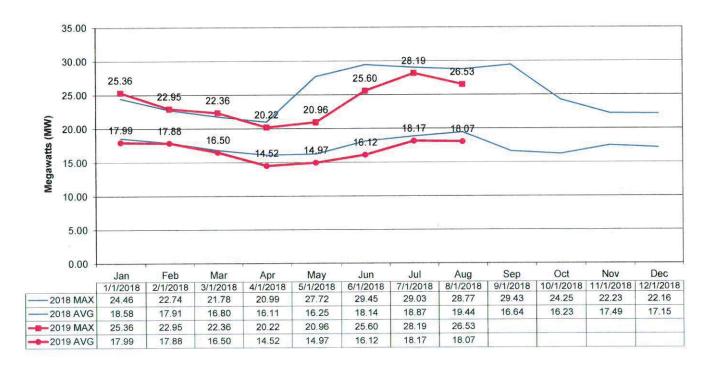

JV2 \$0.024091.

Passed Yea-3 Nay-0 Roll call vote on the above motion: Yea-Sheaffer, Bialorucki, Siclair

Nay-

**Electric Department Reports** 

Dennie Clapp, Electric Department Superintendent reported there were only seven callouts in June. Our department has been working to make our system better, the biggest thing is people planting stuff under the wires, it is an educational thing. We helped out at Kidz Fest, did a few things for the Fourth of July and did some electrical work for Rib Fest. We have completed the oil processing in the substations, later on this year we will do a presentation on what we need to do to the substations and transformers. The the is peak down 3.85 mw and the average load is down 2.02 mw compared to a year ago and that concerns me. It has been five years since the last cost rate study was done and we need to get that done started sooner than later. The gas turbines ran on five different days and produced 277.87 MWh. One of the JV2 units behind our shop burnt. If anyone has a freezer or refrigerator you want to get rid of, the rebate is \$60, it just started and ends when the money runs out.