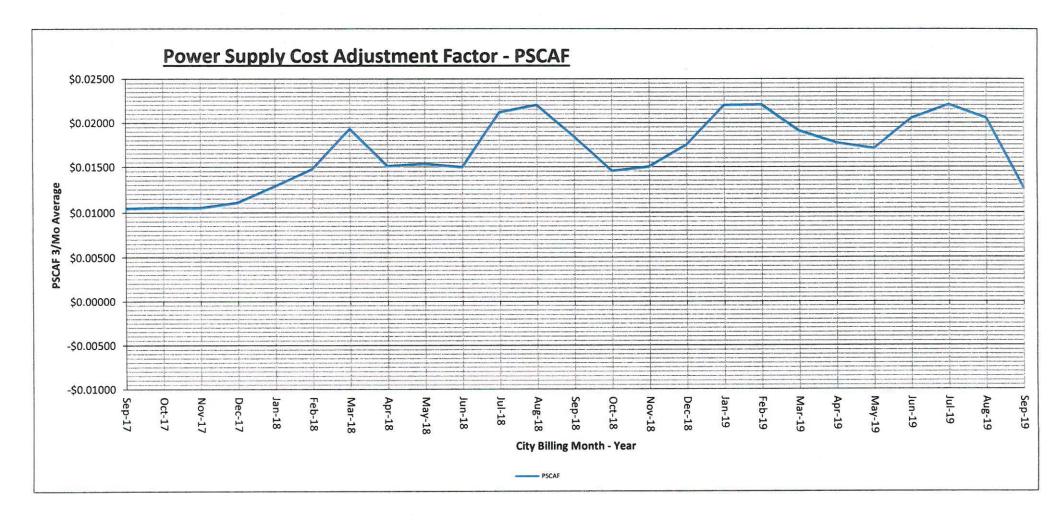

|                       |



| 2019 - SEPTEMBER BILLING WITH JULY 2019 A