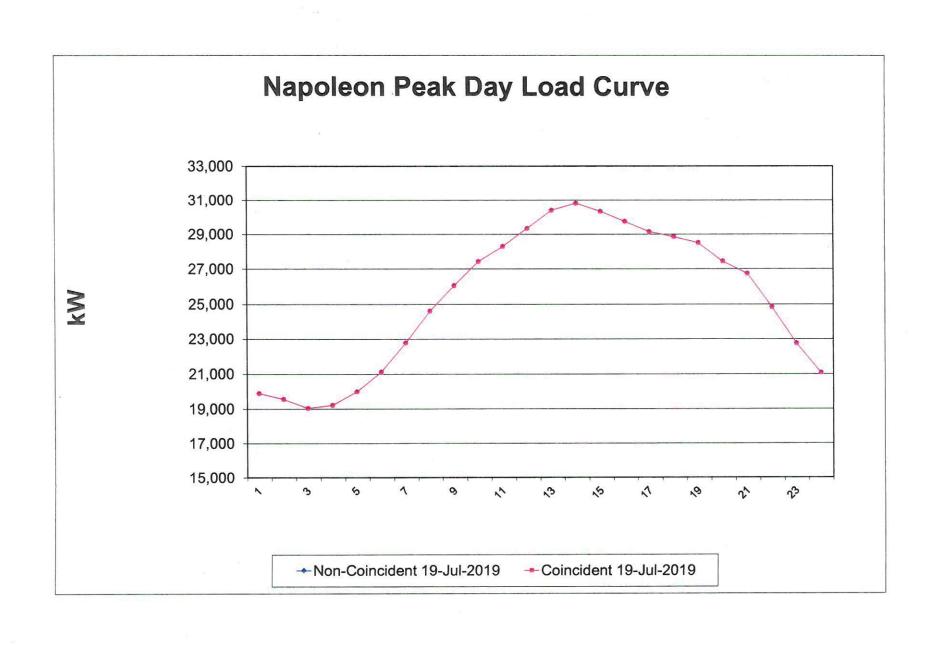

14,816 14,251 13,861 13,656 13,635 13,970 14,480 15,876 17,695 19,196 20,069 21,148 22,813 23,014 24,033 23,814 24,033 24,389 23,738 22,667 22,332 21,114 20,259 19,043                                              | Monday 7/29/2019 18.155 17,548 16,991 16,946 17,859 18,886 20,278 22,257 23,521 24,949 25,963 27,086 27,677 27,476 26,541 24,310 23,969 21,239 20,908 20,496 19,472 18,566 17,616                                           | Tuesday V 16,805 16,805 16,226 16,458 17,280 18,251 19,481 21,028 22,452 23,643 24,733 25,600 25,892 26,333 25,453 26,529 27,104 26,022 25,252 24,179 23,322 21,724 20,397                       | 7/31/2019  17,808 17,065 16,062 16,103 16,861 17,708 18,711 20,000 20,850 21,323 22,128 23,071 23,831 24,247 23,943 23,928 23,703 23,527 22,822 21,854 21,177 19,547 |







# RATE REVIEW COMPARISONS - Current to Prior Month and Prior Year

| Rate Comparisons to Prior Month ar | iu Prior Y   | ear for Sai  |            |                |                  |              |         |                 |                 |                  |
|------------------------------------|--------------|--------------|------------|----------------|------------------|--------------|---------|-----------------|-----------------|------------------|
|                                    |              |              | Current    | Prior Month    | Prior Year       |              |         | Current         | Prior Month     | Prior Year       |
| 34                                 | Service      | Service      | September  | August         | September        | Service      |