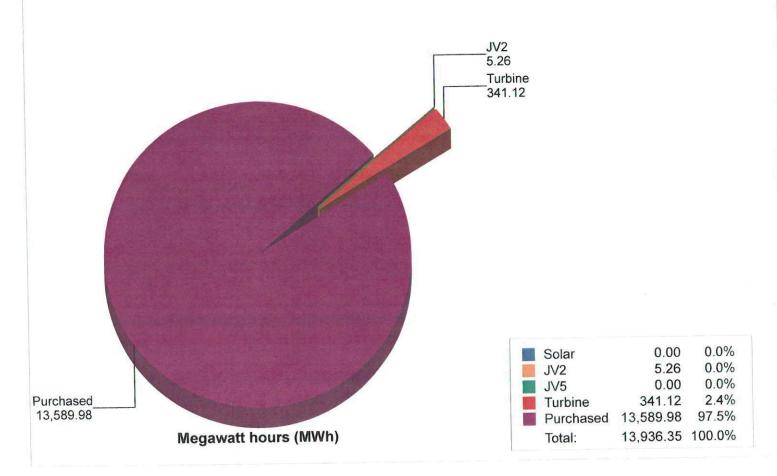

JV2 \$0.024091.

Passed Yea-3 Nay-0 Roll call vote on the above motion: Yea-Sheaffer, Bialorucki, Siclair

Nay-

**Electric Department Reports** 

Dennie Clapp, Electric Department Superintendent reported there were only seven callouts in June. Our department has been working to make our system better, the biggest thing is people planting stuff under the wires, it is an educational thing. We helped out at Kidz Fest, did a few things for the Fourth of July and did some electrical work for Rib Fest. We have completed the oil processing in the substations, later on this year we will do a presentation on what we need to do to the substations and transformers. The the is peak down 3.85 mw and the average load is down 2.02 mw compared to a year ago and that concerns me. It has been five years since the last cost rate study was done and we need to get that done started sooner than later. The gas turbines ran on five different days and produced 277.87 MWh. One of the JV2 units behind our shop burnt. If anyone has a freezer or refrigerator you want to get rid of, the rebate is \$60, it just started and ends when the money runs out.