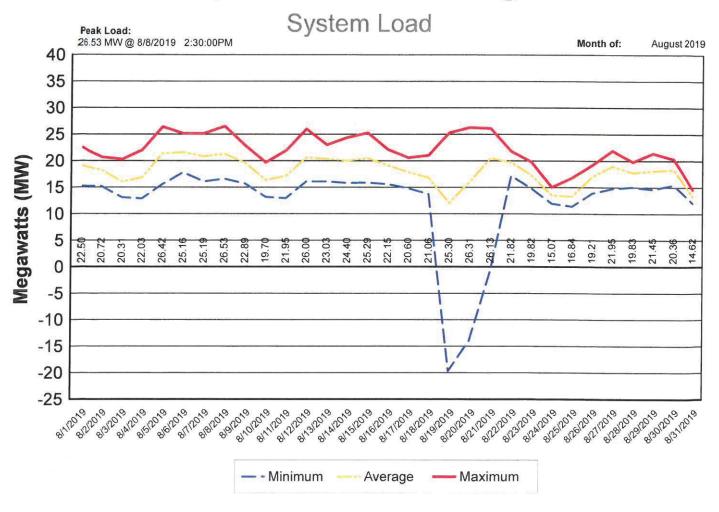

JV2 \$0.024091.

Passed Yea-3 Nay-0 Roll call vote on the above motion: Yea-Sheaffer, Bialorucki, Siclair

Nay-

**Electric Department Reports** 

Dennie Clapp, Electric Department Superintendent reported there were only seven callouts in June. Our department has been working to make our system better, the biggest thing is people planting stuff under the wires, it is an educational thing. We helped out at Kidz Fest, did a few things for the Fourth of July and did some electrical work for Rib Fest. We have completed the oil processing in the substations, later on this year we will do a presentation on what we need to do to the substations and transformers. The the is peak down 3.85 mw and the average load is down 2.02 mw compared to a year ago and that concerns me. It has been five years since the last cost rate study was done and we need to get that done started sooner than later. The gas turbines ran on five different days and produced 277.87 MWh. One of the JV2 units behind our shop burnt. If anyone has a freezer or refrigerator you want to get rid of, the rebate is \$60, it just started and ends when the money runs out.