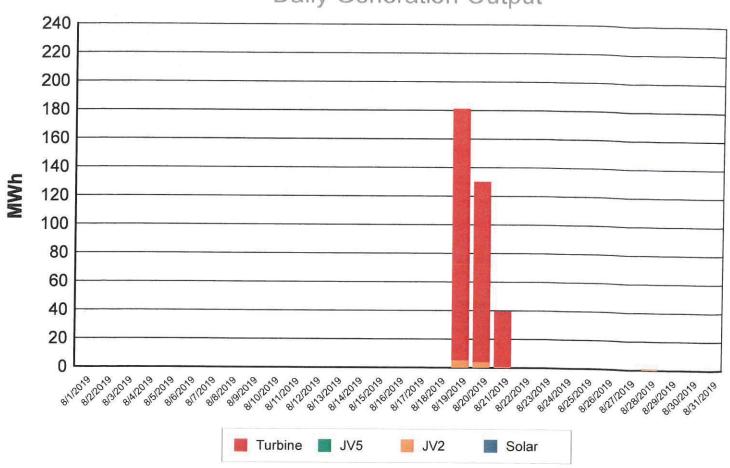

JV2 \$0.024091.

Passed Yea-3 Nay-0 Roll call vote on the above motion: Yea-Sheaffer, Bialorucki, Siclair

Nay-

**Electric Department Reports** 

Dennie Clapp, Electric Department Superintendent reported there were only seven callouts in June. Our department has been working to make our system better, the biggest thing is people planting stuff under the wires, it is an educational thing. We helped out at Kidz Fest, did a few things for the Fourth of July and did some electrical work for Rib Fest. We have completed the oil processing in the substations, later on this year we will do a presentation on what we need to do to the substations and transformers. The the is peak down 3.85 mw and the average load is down 2.02 mw compared to a year ago and that concerns me. It has been five years since the last cost rate study was done and we need to get that done started sooner than later. The gas turbines ran on five different days and produced 277.87 MWh. One of the JV2 units behind our shop burnt. If anyone has a freezer or refrigerator you want to get rid of, the rebate is \$60, it just started and ends when the money runs out.