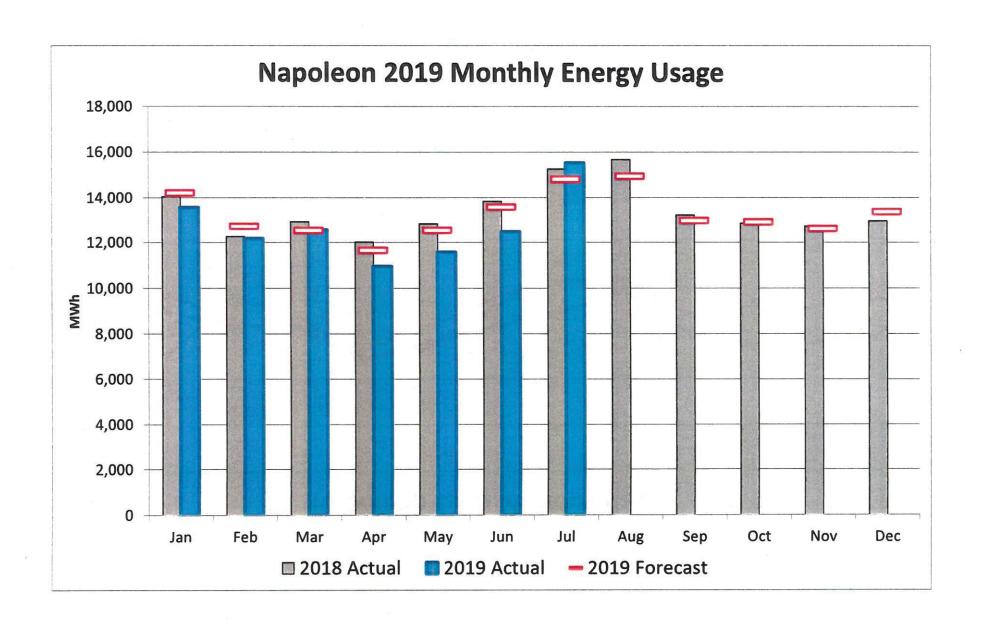

JV2 \$0.024091.

Passed Yea-3 Nay-0 Roll call vote on the above motion: Yea-Sheaffer, Bialorucki, Siclair

Nay-

**Electric Department Reports** 

Dennie Clapp, Electric Department Superintendent reported there were only seven callouts in June. Our department has been working to make our system better, the biggest thing is people planting stuff under the wires, it is an educational thing. We helped out at Kidz Fest, did a few things for the Fourth of July and did some electrical work for Rib Fest. We have completed the oil processing in the substations, later on this year we will do a presentation on what we need to do to the substations and transformers. The the is peak down 3.85 mw and the average load is down 2.02 mw compared to a year ago and that concerns me. It has been five years since the last cost rate study was done and we need to get that done started sooner than later. The gas turbines ran on five different days and produced 277.87 MWh. One of the JV2 units behind our shop burnt. If anyone has a freezer or refrigerator you want to get rid of, the rebate is \$60, it just started and ends when the money runs out.