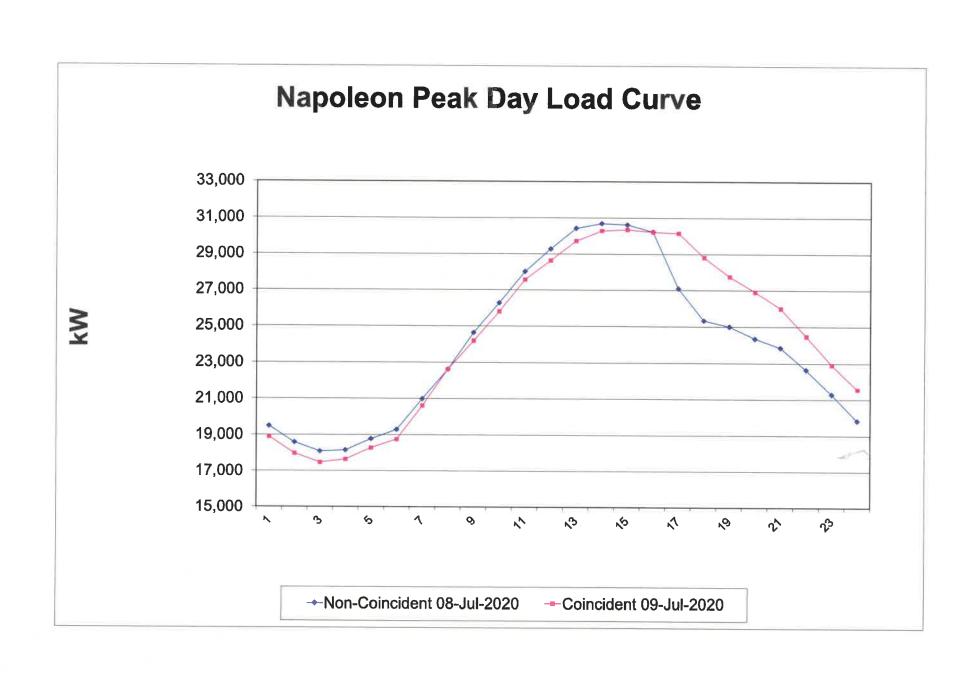

#### **ELECTRIC DEPARTMENT REPORTS**

Kuhlman stated the crews are working on a lot of little jobs. The 3-phase service to Paul Martin & Sons is done and in operation. A storm blew through and we had some light cleanup. We did a pole and wire upgrade on M1 from 15C to Leaders Farm. We are working on the service to Loves right now. That will be bored under American Road next week. The construction crew is pouring the transformer pads now. We are trenching around the perimeter of Bostelman's lot right now.