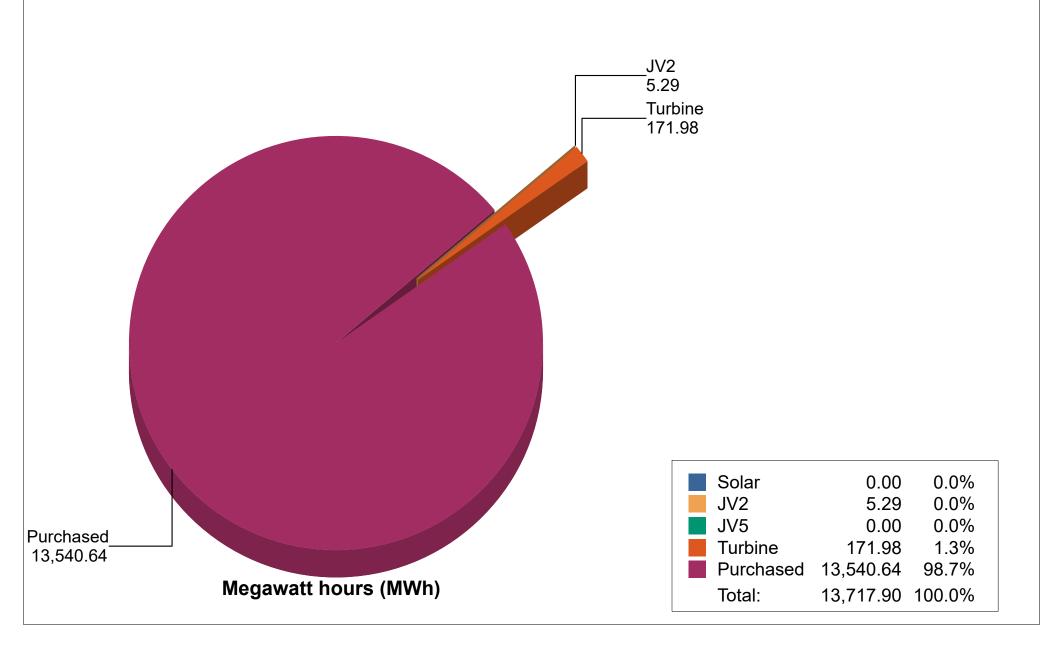

|            | 0.0336%   |
|                                                              |              |        |             | \$15.19        | \$0.0000   | 15     | 0                  | \$15.19                                 | 0            | \$183.74            | \$0.0000             | 16         | 0.2646%   |
| OTAL CONSUMPTION & DEMAND                                    |              | 5,996  | 10,732,275  | \$1,411,976.26 | \$0.1316   | 5,970  |                    |                                         |              |                     |                      |            |           |

## **Napoleon Power & Light**



## **NAPOLEON POWER & LIGHT**



# **Napoleon Power & Light**

**Daily Generation Output** 



# **Napoleon Power & Light**

Power Portfolio

August 2020



## **BOARD OF PUBLIC AFFAIRS**

Meeting Agenda

Monday, September 14, 2020 at 6:15 pm

Council Chambers, 255 West Riverview Avenue, Napoleon, Ohio The WebEx link will be posted on the City's website at <a href="https://www.napoleonohio.com">www.napoleonohio.com</a>

#### JOINT MEETING WITH ELECTRIC COMMITTEE

- Approval of Minutes: August 10, 2020 (In the absence of any objections or corrections, the Minutes shall stand approved)
- 2. Review/Approval of the Power Supply Cost Adjustment Factor for September 2020: Power Supply Cost Adjustment (PSCA) 3-month averaged factor \$0.01056; JV2 \$0.021944
- 3. Update on Substations
- 4. Electric Department Reports
- 5. Any Other Matters to Come Before the Board
- 6. Adjournment

Roxanne Dietrich - Clerk of Council

#### **BOARD OF PUBLIC AFFAIRS