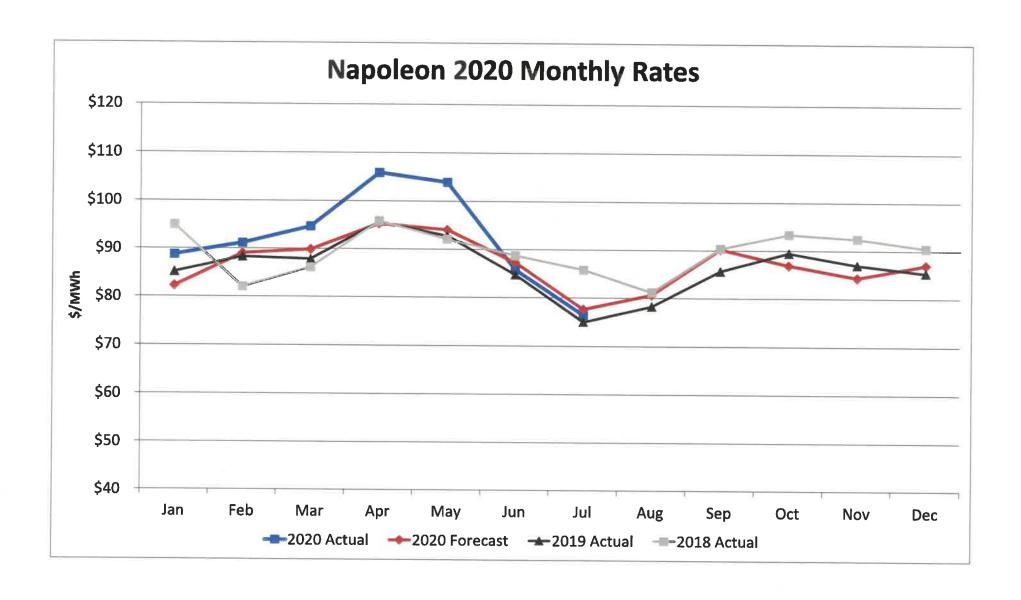

## POWER SUPPLY COST ADJUSTMENT FACTOR FOR AUGUST 2020: PSCA 3-MONTH AVERAGED FACTOR \$0.02777; JV2 \$0.018603

Mazur reported our usage for June 2020 compared to June 2019 is up but, last June was wet and cooler. Our costs are higher too. Overall, our usage is still down. The 3-month rolling average has come down significantly. Last month the 3-month averaged factor was \$0.03178. By applying the \$100,000 the 3-month averaged factor ended up at \$0.028. Dr. Cordes said we are going to get hit hard this month. Mazur noted June usage bills are out for August. That could be the painful one for a lot of people. By applying the \$15.00 to every account will be appreciated by some people. DeWit read a note received from Ruth Gieser expressing her appreciation for the credit to her account. Mazur stated when April and May's usage months come off the 3-month rolling average, the rates should start to normalize a little better than these past months. Siclair asked DeWit if he had any thoughts on the last two months since he was not at the last meeting. DeWit commented I agree with what you did. It was well taken by the public. I was erroneous in my first feeling that we shouldn't, now that we see this has a positive impact. We have a rainy day fund with 7 million dollars, this is an economical emergency of a spike in rates, a fluke of COVID.