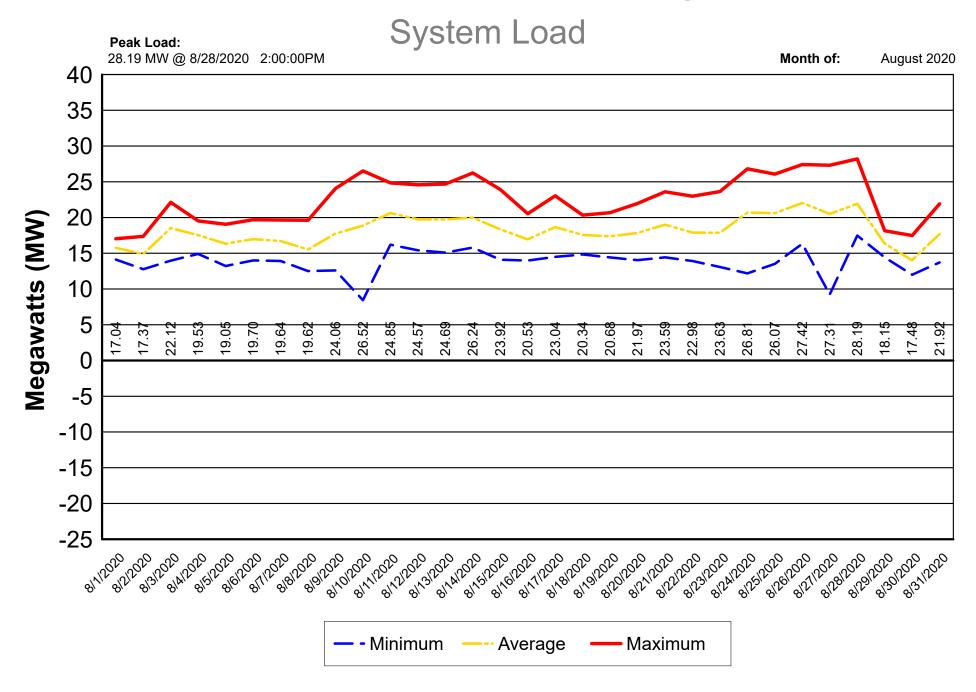

-              |            |        |                    |                                         |              |                     |                      |            | 0.0336%   |
|                                                              |              |        |             | \$15.19        | \$0.0000   | 15     | 0                  | \$15.19                                 | 0            | \$183.74            | \$0.0000             | 16         | 0.2646%   |
| OTAL CONSUMPTION & DEMAND                                    |              | 5,996  | 10,732,275  | \$1,411,976.26 | \$0.1316   | 5,970  |                    |                                         |              |                     |                      |            |           |

## **Napoleon Power & Light**



## **NAPOLEON POWER & LIGHT**



# **Napoleon Power & Light**

**Daily Generation Output** 



# **Napoleon Power & Light**

Power Portfolio

August 2020



## **BOARD OF PUBLIC AFFAIRS**

Meeting Agenda

Monday, September 14, 2020 at 6:15 pm

Council Chambers, 255 West Riverview Avenue, Napoleon, Ohio The WebEx link will be posted on the City's website at <a href="https://www.napoleonohio.com">www.napoleonohio.com</a>

#### JOINT MEETING WITH ELECTRIC COMMITTEE

- Approval of Minutes: August 10, 2020 (In the absence of any objections or corrections, the Minutes shall stand approved)
- 2. Review/Approval of the Power Supply Cost Adjustment Factor for September 2020: Power Supply Cost Adjustment (PSCA) 3-month averaged factor \$0.01056; JV2 \$0.021944
- 3. Update on Substations
- 4. Elect