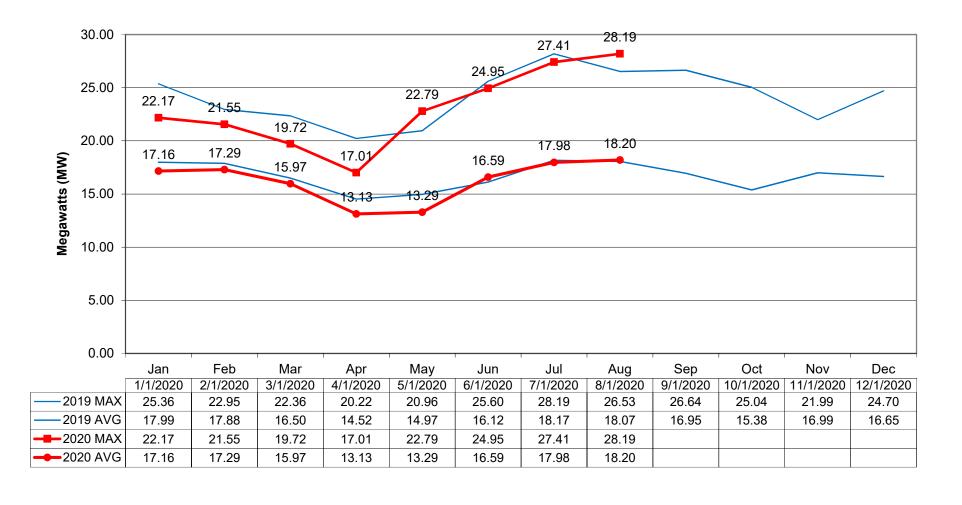

|                    |                                         |              |                     |                      |            | 0.0336%   |
|                                                              |              |        |             | \$15.19        | \$0.0000   | 15     | 0                  | \$15.19                                 | 0            | \$183.74            | \$0.0000             | 16         | 0.2646%   |
| OTAL CONSUMPTION & DEMAND                                    |              | 5,996  | 10,732,275  | \$1,411,976.26 | \$0.1316   | 5,970  |                    |                                         |              |                     |                      |            |           |

## **Napoleon Power & Light**



## **NAPOLEON POWER & LIGHT**



# **Napoleon Power & Light**

**Daily Generation Output** 



# **Napoleon Power & Light**

Power Portfolio

August 2020



## **BOARD OF PUBLIC AFFAIRS**

Meeting Agenda

Monday, September 14, 2020 at 6:15 pm

Council Chambers, 255 West Riverview Avenue, Napoleon, Ohio The WebEx link will be posted on the City's website at <a href="https://www.napoleonohio.com">www.napoleonohio.com</a>

#### JOINT MEETING WITH ELECTRIC COMMITTEE

- Approval of Minutes: August 10, 2020 (In the absence of any objections or corrections, the Minutes shall stand approved)
- 2. Review/Approval of the Power Supply Cost Adjustment Factor for September 2020: Power Supply Cost Adjustment (PSCA) 3-month averaged factor \$0.01056; JV2 \$0.021944
- 3. Update on Substations
- 4. Electric Department Reports
- 5. Any O