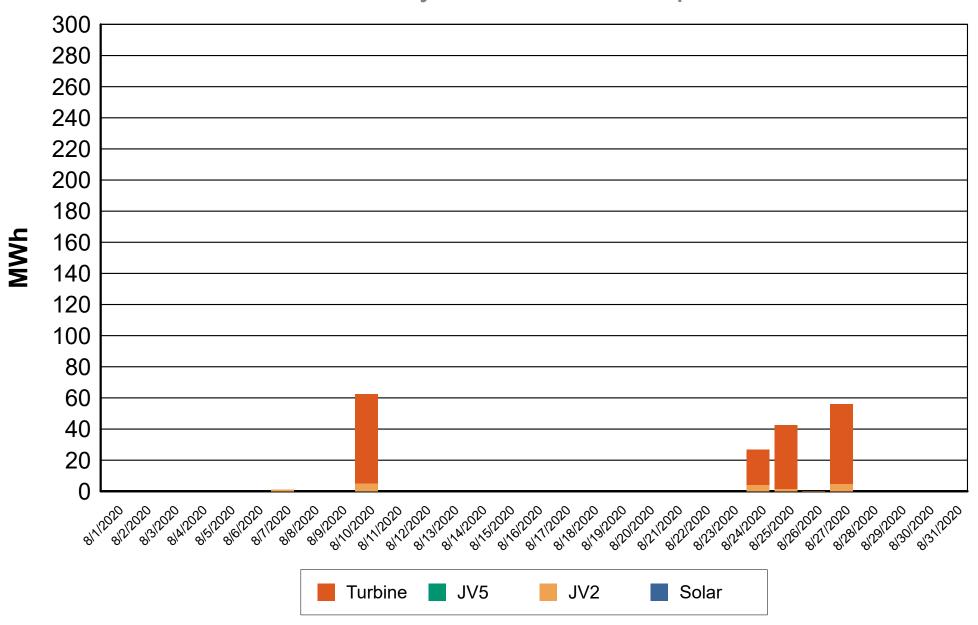

|              |                     |                      |            | 0.0336%   |
|                                                              |              |        |             | \$15.19        | \$0.0000   | 15     | 0                  | \$15.19                                 | 0            | \$183.74            | \$0.0000             | 16         | 0.2646%   |
| OTAL CONSUMPTION & DEMAND                                    |              | 5,996  | 10,732,275  | \$1,411,976.26 | \$0.1316   | 5,970  |                    |                                         |              |                     |                      |            |           |

## **Napoleon Power & Light**



## **NAPOLEON POWER & LIGHT**



# **Napoleon Power & Light**

**Daily Generation Output** 



# **Napoleon Power & Light**

Power Portfolio

August 2020



## **BOARD OF PUBLIC AFFAIRS**

Meeting Agenda

Monday, September 14, 2020 at 6:15 pm

Council Chambers, 255 West Riverview Avenue, Napoleon, Ohio The WebEx link will be posted on the City's website at <a href="https://www.napoleonohio.com">www.napoleonohio.com</a>

#### JOINT MEETING WITH ELECTRIC COMMITTEE

- Approval of Minutes: August 10, 2020 (In the absence of any objections or corrections, the Minutes shall stand approved)
- 2. Review/Approval of the Power Supply Cost Adjustment Factor for September 2020: Power Supply Cost Adjustment (PSCA) 3-month averaged factor \$0.01056; JV2 \$0.021944
- 3. Update on Substations
- 4. Electric Department Reports
- 5. Any Other Matters to Come Before the Board
- 6. Adjournment

Roxann