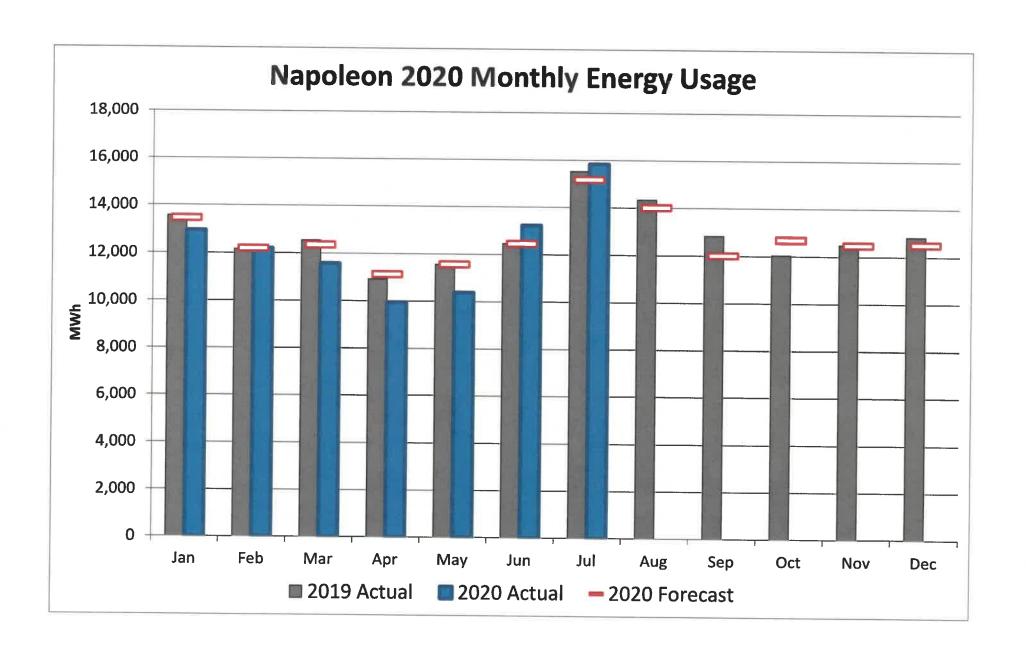

## POWER SUPPLY COST ADJUSTMENT FACTOR FOR AUGUST 2020: PSCA 3-MONTH AVERAGED FACTOR \$0.02777; JV2 \$0.018603

Mazur reported our usage for June 2020 compared to June 2019 is up but, last June was wet and cooler. Our costs are higher too. Overall, our usage is still down. The 3-month rolling average has come down significantly. Last month the 3-month averaged factor was \$0.03178. By applying the \$100,000 the 3-month averaged factor ended up at \$0.028. Dr. Cordes said we are going to get hit hard this month. Mazur noted June usage bills are out for August. That could be the painful one for a lot of people. By applying the \$15.00 to every account will be appreciated by some people. DeWit read a note received from Ruth Gieser expressing her appreciation for the credit to her account. Mazur stated when April and May's usage months come off the 3-month rolling average, the rates should start to normalize a little better than these past months. Siclair asked DeWit if he had any thoughts on the last two months since he was not at the last meeting. DeWit commented I agree with what you did. It was well taken by the public. I was erroneous in my first feeling that we shouldn't, now that we see this has a positive impact. We have a rainy day fund with 7 million dollars, this is an economical emergency of a spike in rates, a fluke of COVID.