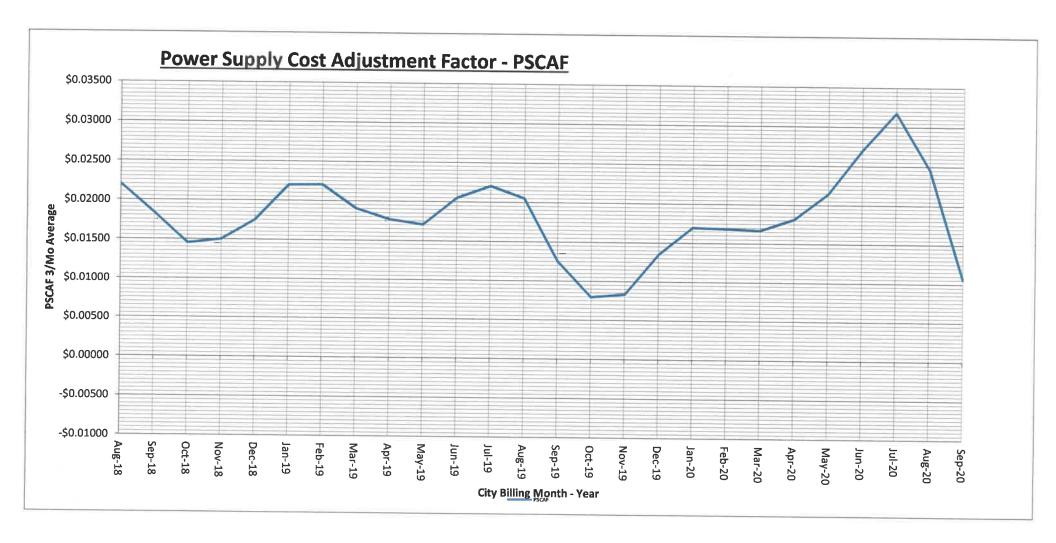

## Monday, September 14, 2020 at 6:15 pm

Council Chambers, 255 West Riverview Avenue, Napoleon, Ohio
The WebEx link to the meeting will be posted on the City's website at www.napoleonohio.com

- 1) Approval of Minutes: August 10, 2020 (In the absence of any objections or corrections, the Minutes shall stand approved)
- 2) Review/Approval of the Power Supply Cost Adjustment Factor for September 2020: PSCA 3-month averaged factor \$0.01056; JV2 \$0.021944
- 3) Update on Substations
- 4) Electric Department Reports
- 5) Any other matters to come before the Committee
- 6) Adjournment

## POWER SUPPLY COST ADJUSTMENT FACTOR FOR AUGUST 2020: PSCA 3-MONTH AVERAGED FACTOR \$0.02777; JV2 \$0.018603

Mazur reported our usage for June 2020 compared to June 2019 is up but, last June was wet and cooler. Our costs are higher too. Overall, our usage is still down. The 3-month rolling average has come down significantly. Last month the 3-month averaged factor was \$0.03178. By applying the \$100,000 the 3-month averaged factor ended up at \$0.028. Dr. Cordes said we are going to get hit hard this month. Mazur noted June usage bills are out for August. That could be the painful one for a lot of people. By applying the \$15.00 to every account will be appreciated by some people. DeWit read a note received from Ruth Gieser expressing her appreciation for the credit to her account. Mazur stated when April and May's usage months come off the 3-month rolling average, the rates should start to normalize a little better than these past months. Siclair asked DeWit if he had any thoughts on the last two months since he was not at the last meeting. DeWit commented I agree with what you did. It was well taken by the public. I was erroneous in my first feeling that we shouldn't, now that we see this has a positive impact. We have a rainy day fund with 7 million dollars, this is an economical emergency of a spike in rates, a fluke of COVID.