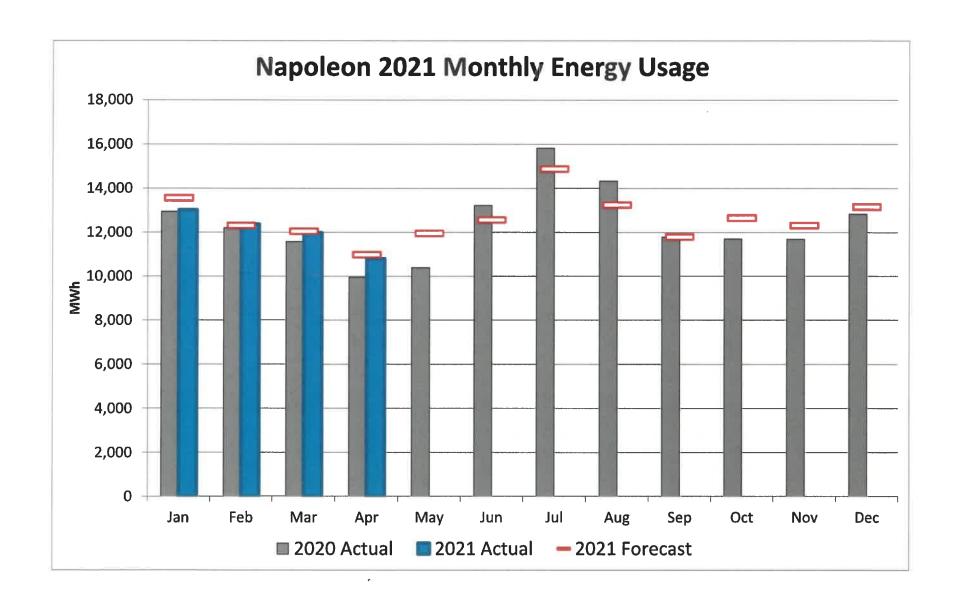

|                   |                    |                       |                         |                          | \$1,053,851            | \$105,85          | 47.8          |
|                    |          | 2019 Actual                   | 20.38           |              | 10,936         | 75%        |                   |                    |                       |                         |                          | \$1,046,479            | \$95.70           | 50,7          |
|                    |          |                               |                 |              |                |            |                   |                    |                       |                         |                          | Actual Temp            |                   | 52.3          |





| APOLEO                                                                                  |                                                                                                                                                                                    |                                                                                                                                                                                                    |                                                                                                                                                                                                                                                           |