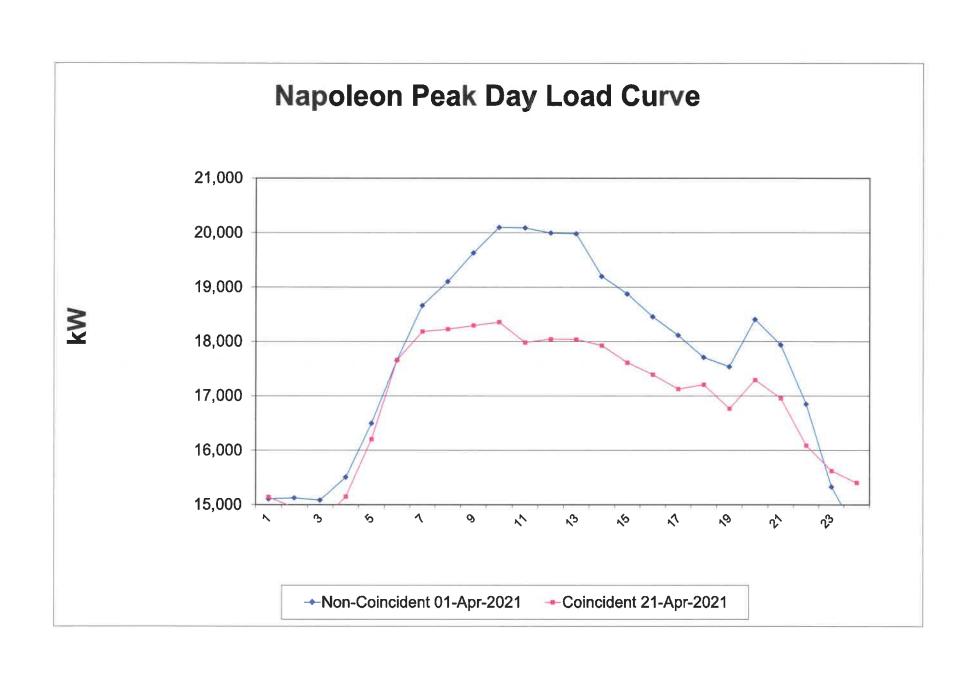

38 15,216 14,337                                                               | Wednesday<br>4/28/2021<br>13,142<br>12,740<br>12,652<br>13,133<br>13,705<br>14,980<br>15,768<br>16,523<br>17,144<br>17,797<br>18,089<br>18,131<br>18,079<br>17,678<br>17,033<br>16,799<br>16,583<br>16,450<br>16,605<br>16,109<br>15,014 | Thursday<br>4/29/2021<br>13,301<br>12,925<br>12,848<br>13,359<br>13,875<br>15,144<br>15,847<br>16,432<br>16,982<br>17,174<br>17,210<br>17,233<br>17,448<br>17,115<br>16,735<br>16,466<br>16,092<br>15,894<br>15,652<br>15,894<br>15,652<br>15,894<br>15,652<br>15,894<br>14,986<br>14,319 | Friday 4/30/2021 13,560 13,252 13,094 13,636 14,357 15,469 16,434 16,799 17,137 17,331 17,439 17,107 16,734 16,496 15,723 15,157 14,735 14,681 14,488 14,884 15,093 14,255 13,192   |                |



| Rate Comparisons to Prior Month a |              |              | Current    | Prior Month    | Prior Year     |              |              | Current                                 | Prior Month    | Dries Vees      |
|-----------------------------------|--------------|--------------|------------|----------------|----------------|--------------|--------------|-----------------------------------------|----------------|-----------------|
|                                   | Service      | Service      | JUNE       | MAY            | JUNE           | Service      | Camilaa      |                                         |                | Prior Year      |
| Customer Type                     | Usage        |              |            | 2021 Rate      |                |              | Se