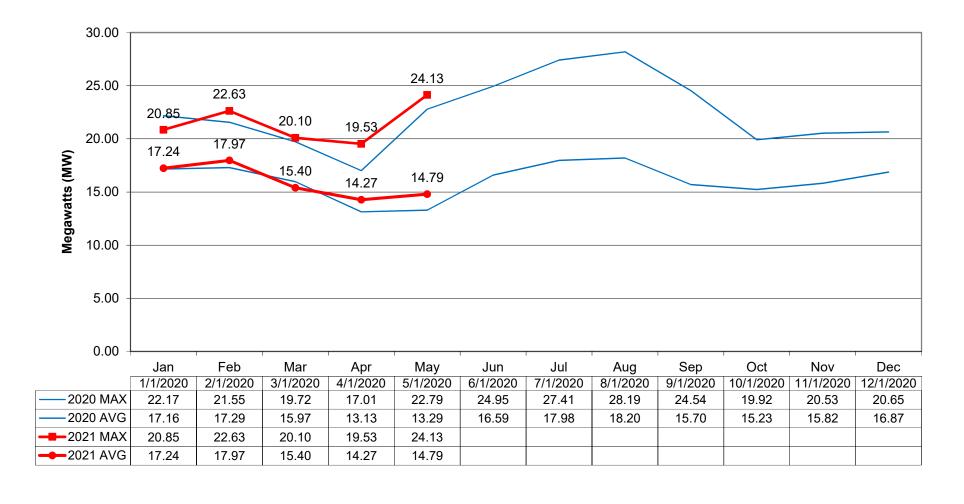

#### **INFORMATIONAL ITEMS**

Fourth of July Celebration Activities for 2021

AMP Update – June 4, 2021

|     |                                                                                          |                                                                                | June 2021                                         |                                        |     |     |
|-----|------------------------------------------------------------------------------------------|--------------------------------------------------------------------------------|---------------------------------------------------|----------------------------------------|-----|-----|
| Sun | Mon                                                                                      | Tue                                                                            | Wed                                               | Thu                                    | Fri | Sat |
|     | 31                                                                                       | 1                                                                              | 4:30 pm – Special Planning<br>Commission Meeting  | 3                                      | 4   | 5   |
| 6   | 7:00 pm – City Council                                                                   | 8:00 am – Healthcare Cost<br>Committee<br>4:30 pm – Preservation<br>Commission | 9                                                 | 10                                     | 11  | 12  |
| 13  | 14<br>6:15 pm – Electric Committee<br>6:15 pm – Board of Public Affairs                  | 15                                                                             | 16                                                | 17                                     | 18  | 19  |
| 20  | 8:00 am – Records Commission 6:00 pm – Parks and Rec Committee 7:00 pm - City Council    | 22                                                                             | 23                                                | <b>24 4:30 pm –</b> Preservation Comm. | 25  | 26  |
| 27  | 28 6:30 pm – Finance and Budget Committee 7:30 pm – Safety and Human Resources Committee | 29                                                                             | <b>30</b><br><b>6:30 pm</b> – Parks and Rec Board |                                        |     |     |