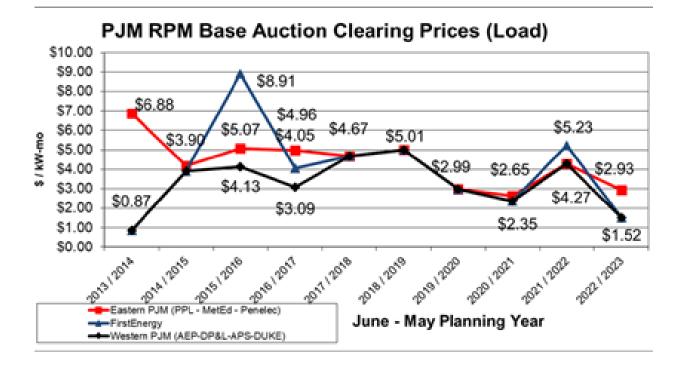

#### **INFORMATIONAL ITEMS**

Fourth of July Celebration Activities for 2021

AMP Update – June 4, 2021

|     |                                                                                          |                                                                                | June 2021                                         |                                        |     |     |
|-----|------------------------------------------------------------------------------------------|--------------------------------------------------------------------------------|---------------------------------------------------|----------------------------------------|-----|-----|
| Sun | Mon                                                                                      | Tue                                                                            | Wed                                               | Thu                                    | Fri | Sat |
|     | 31                                                                                       | 1                                                                              | 4:30 pm – Special Planning<br>Commission Meeting  | 3                                      | 4   | 5   |
| 6   | 7:00 pm – City Council                                                                   | 8:00 am – Healthcare Cost<br>Committee<br>4:30 pm – Preservation<br>Commission | 9                                                 | 10                                     | 11  | 12  |
| 13  | 14<br>6:15 pm – Electric Committee<br>6:15 pm – Board of Public Affairs                  | 15                                                                             | 16                                                | 17                                     | 18  | 19  |
| 20  | 8:00 am – Records Commission 6:00 pm – Parks and Rec Committee 7:00 pm - City Council    | 22                                                                             | 23                                                | <b>24 4:30 pm –</b> Preservation Comm. | 25  | 26  |
| 27  | 28 6:30 pm – Finance and Budget Committee 7:30 pm – Safety and Human Resources Committee | 29                                                                             | <b>30</b><br><b>6:30 pm</b> – Parks and Rec Board |                                        |     |     |