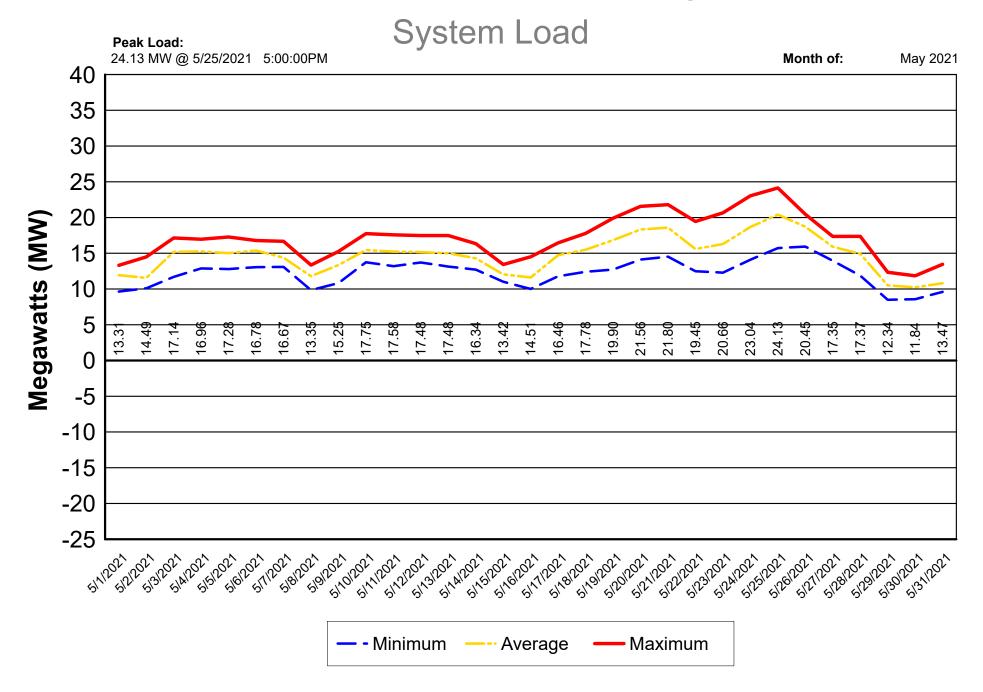

#### **INFORMATIONAL ITEMS**

Fourth of July Celebration Activities for 2021

AMP Update – June 4, 2021

|     |                                                                                          |                                                                                | June 2021                                         |                                        |     |     |
|-----|------------------------------------------------------------------------------------------|--------------------------------------------------------------------------------|---------------------------------------------------|----------------------------------------|-----|-----|
| Sun | Mon                                                                                      | Tue                                                                            | Wed                                               | Thu                                    | Fri | Sat |
|     | 31                                                                                       | 1                                                                              | 4:30 pm – Special Planning<br>Commission Meeting  | 3                                      | 4   | 5   |
| 6   | 7:00 pm – City Council                                                                   | 8:00 am – Healthcare Cost<br>Committee<br>4:30 pm – Preservation<br>Commission | 9                                                 | 10                                     | 11  | 12  |
| 13  | 14<br>6:15 pm – Electric Committee<br>6:15 pm – Board of Public Affairs                  | 15                                                                             | 16                                                | 17                                     | 18  | 19  |
| 20  | 8:00 am – Records Commission 6:00 pm – Parks and Rec Committee 7:00 pm - City Council    | 22                                                                             | 23                                                | <b>24 4:30 pm –</b> Preservation Comm. | 25  | 26  |
| 27  | 28 6:30 pm – Finance and Budget Committee 7:30 pm – Safety and Human Resources Committee | 29                                                                             | <b>30</b><br><b>6:30 pm</b> – Parks and Rec Board |                                        |     |     |