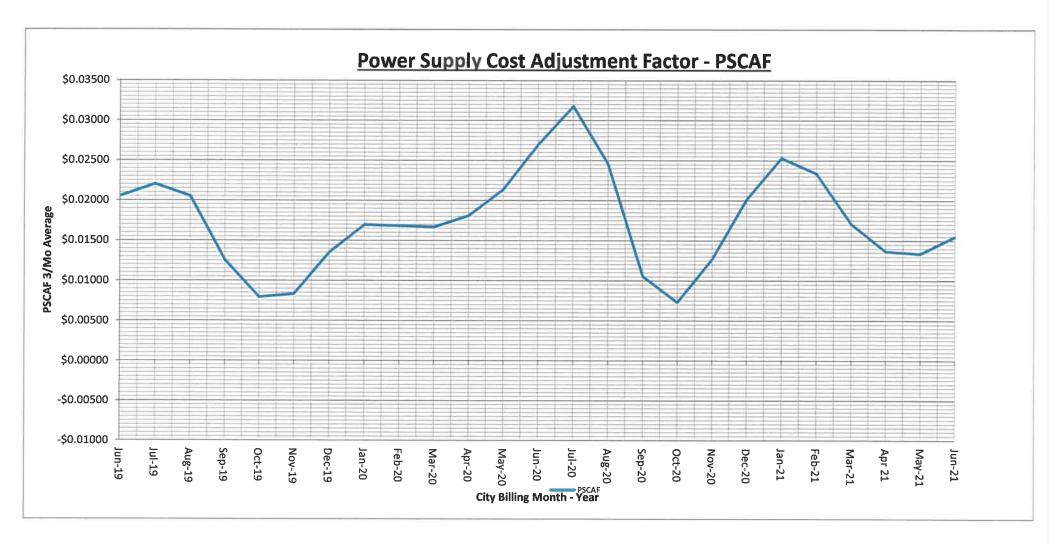

- 1) Approval of Minutes ~ May 10, 2021 meeting (In the absence of any objections or corrections, the Minutes shall stand approved)
- 2) Review/Approval of the Power Supply Cost Adjustment Factor for June 2021: PSCA 3-month averaged factor \$0.01550 and JV2 \$0.035391
- 3) Update on Substations
- 4) Electric Department Reports
- 5) Any other matters to come before the Committee
- 6) Adjournment

## Review/Approval of the Power Supply Cost Adjustment Factor for May 2021 as PSCA 3-month Averaged Factor \$0.01338 and JV2 \$0.023968

Mazur reported this is for March's usage month that is billed in May.

Motion: Durham Second: Siclair

to approve the recommendation of the BOPA and approve the PSCA for May 2021 as PSCA 3-month averaged

factor \$0.01338 and JV2 \$0.023968

Roll call vote on the above motion: