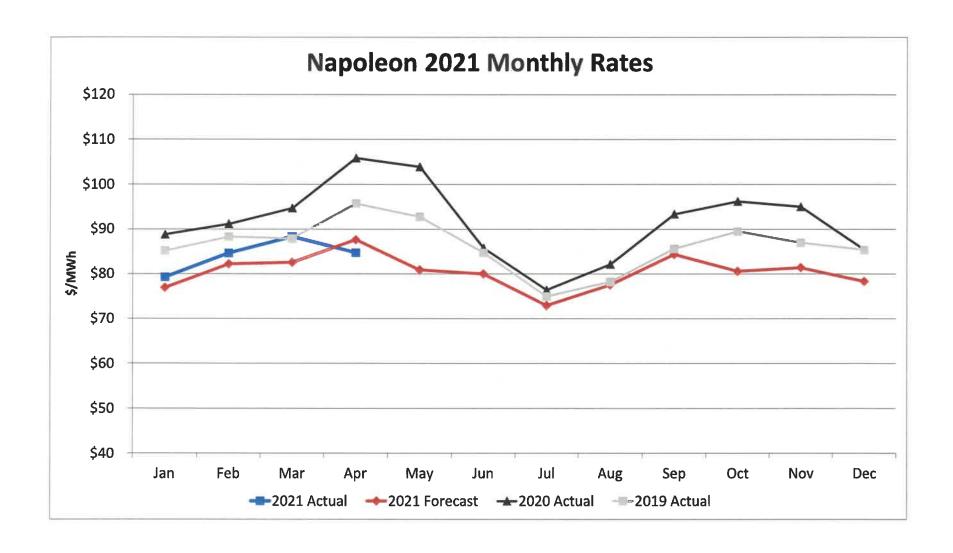

|                   |                    |                       |                         |                          | \$1,053,851            | \$105,85          | 47.8          |
|                    |          | 2019 Actual                   | 20.38           |              | 10,936         | 75%        |                   |                    |                       |                         |                          | \$1,046,479            | \$95.70           | 50,7          |
|                    |          |                               |                 |              |                |            |                   |                    |                       |                         |                          | Actual Temp            |                   | 52.3          |





| APOLEO                                                                                  |                                                                                                                                                                                    |                                                                                                                                                                                                    |                                                                                                                                                                                                                                                           |