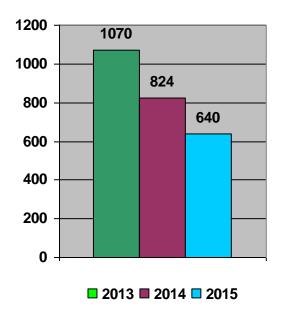

#### **E-911 CALL SUMMARY**

|                       |           | 2013 | 2014 | <u>2015</u> |
|-----------------------|-----------|------|------|-------------|
| Injury/Medical        |           | 502  | 521  | 639         |
| Smoke/Fire            |           | 42   | 21   | 18          |
| Vehicle Accidents     |           | 65   | 104  | 95          |
| Domestic Violence     |           | 56   | 61   | 46          |
| Assault               |           | 15   | 14   | 12          |
| Disturbance           |           | 43   | 30   | 26          |
| Other Emergency Calls |           | 93   | 109  | 111         |
|                       | Sub Total | 816  | 860  | 947         |
| Non-Emergency Calls   |           | 174  | 161  | 205         |
| No Contact/Hang-ups   |           | 73   | 17   | 50          |
|                       | Sub Total | 247  | 178  | 255         |
|                       | TOTALS    | 1063 | 1038 | 1202        |