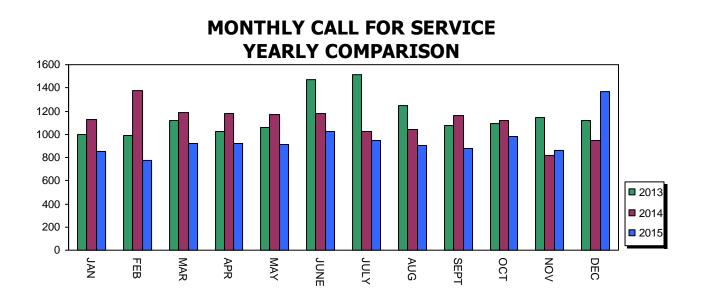

## **Calls for Service**

| Type                     | JAN | FEB | MAR | APR | MAY | JUN | JUL | AUG | SEP | ОСТ | NOV | DEC | TTL |
|--------------------------|-----|-----|-----|-----|-----|-----|-----|-----|-----|-----|-----|-----|-----|
| Agg Robbery              | 0   | 0   | 0   | 1   | 0   | 0   | 0   | 0   | 0   | 0   | 0   | 0   | 1   |
| Alarms                   | 25  | 11  | 13  | 12  | 14  | 15  | 12  | 9   | 14  | 8   | 6   | 16  | 155 |
| Alcohol                  | 0   | 4   | 3   | 1   | 0   | 2   | 4   | 4   | 4   | 1   | 3   | 7   | 33  |
| Arson                    | 0   | 0   | 0   | 0   | 0   | 0   | 0   | 0   | 0   | 0   | 0   | 0   | 0   |
| Assault-Fel.             | 0   | 0   | 0   | 0   | 1   | 0   | 0   | 0   | 0   | 1   | 1   | 0   | 3   |
| Assault- Mis.            | 3   | 0   | 2   | 8   | 4   | 6   | 4   | 2   | 1   | 5   | 2   | 1   | 38  |
| B&E                      | 0   | 2   | 1   | 0   | 1   | 7   | 1   | 1   | 2   | 1   | 0   | 1   | 17  |
| Bad Check                | 0   | 0   | 1   | 0   | 0   | 3   | 0   | 11  | 0   | 0   | 0   | 0   | 5   |
| Beat Patrol              | 23  | 21  | 21  | 36  | 32  | 26  | 33  | 27  | 28  | 25  | 22  | 51  | 345 |
| Building Check           | 24  | 32  | 23  | 38  | 22  | 21  | 30  | 19  | 24  | 9   | 12  | 8   | 262 |
| Burglary                 | 9   | 2   | 3   | 2   | 5   | 4   | 3   | 2   | 1   | 3   | 4   | 4   | 42  |
| Child Abuse              | 0   | 0   | 0   | 2   | 0   | 0   | 0   | 0   | 0   | 0   | 0   | 1   | 3   |
| Court App.               | 9   | 3   | 3   | 13  | 7   | 7   | 5   | 8   | 9   | 9   | 4   | 9   | 86  |
| CPO Viol.                | 0   | 2   | 0   | 0   | 2   | 1   | 0   | 0   | 0   | 0   | 0   | 1   | 6   |
| Criminal Damaging        | 2   | 1   | 1   | 1   | 4   | 5   | 15  | 13  | 4   | 5   | 5   | 6   | 62  |
| Criminal Mischief        | 1   | 0   | 3   | 1   | 4   | 7   | 6   | 4   | 2   | 3   | 3   | 49  | 83  |
| Criminal Trespass        | 9   | 3   | 11  | 6   | 9   | 13  | 16  | 13  | 7   | 6   | 10  | 9   | 112 |
| Curfew                   | 0   | 0   | 0   | 0   | 0   | 0   | 2   | 1   | 0   | 1   | 0   | 0   | 4   |
| Death (natural)          | 2   | 1   | 1   | 0   | 1   | 1   | 0   | 0   | 1   | 0   | 2   | 1   | 10  |
| Dis.Conduct              | 1   | 10  | 5   | 13  | 17  | 25  | 15  | 13  | 16  | 11  | 7   | 11  | 144 |
| <b>Domestic-Violence</b> | 10  | 9   | 8   | 9   | 26  | 13  | 12  | 6   | 10  | 9   | 13  | 8   | 133 |
| Driving CPs              | 13  | 13  | 19  | 24  | 30  | 22  | 40  | 35  | 16  | 16  | 17  | 17  | 262 |
| Drug Abuse/Para.         | 7   | 3   | 13  | 9   | 2   | 6   | 3   | 5   | 5   | 6   | 3   | 5   | 67  |
| Dept. Assist             | 43  | 29  | 40  | 40  | 48  | 0   | 55  | 47  | 42  | 41  | 38  | 44  | 467 |
| Firearms                 | 0   | 0   | 0   | 0   | 0   | 0   | 2   | 0   | 0   | 2   | 0   | 1   | 5   |
| Forgery                  | 2   | 1   | 0   | 4   | 5   | 0   | 1   | 1   | 3   | 8   | 3   | 2   | 30  |
| Extra Patrols            | 77  | 105 | 87  | 54  | 41  | 48  | 42  | 27  | 4   | 43  | 70  | 268 | 866 |
| Kidnapping               | 0   | 0   | 0   | 0   | 0   | 0   | 0   | 0   | 0   | 0   | 0   | 0   | 0   |
| Littering                | 1   | 0   | 0   | 1   | 1   | 0   | 0   | 1   | 1   | 0   | 0   | 0   | 5   |
| Menacing                 | 2   | 1   | 1   | 6   | 3   | 1   | 2   | 3   | 1   | 7   | 2   | 3   | 32  |
| Missng Person            | 3   | 0   | 0   | 0   | 0   | 0   | 1   | 1   | 0   | 0   | 2   | 2   | 9   |
| Motorist Assist          | 5   | 12  | 2   | 4   | 7   | 4   | 5   | 2   | 4   | 5   | 7   | 4   | 61  |
| Murder                   | 0   | 0   | 0   | 1   | 0   | 0   | 0   | 0   | 0   | 0   | 0   | 0   | 1   |
| Noise Disturb            | 7   | 5   | 8   | 8   | 5   | 13  | 10  | 12  | 6   | 3   | 3   | 6   | 86  |
| Obstructing              | 1   | 2   | 0   | 1   | 0   | 2   | 2   | 1   | 1   | 1   | 0   | 1   | 12  |
| Open Doors               | 1   | 4   | 7   | 17  | 9   | 10  | 3   | 5   | 6   | 3   | 2   | 5   | 72  |
| Park Patrol              | 55  | 42  | 78  | 103 | 68  | 105 | 64  | 82  | 109 | 49  | 66  | 55  | 876 |
| Parking enforce          | 9   | 21  | 0   | 18  | 21  | 20  | 11  | 10  | 8   | 13  | 0   | 32  | 163 |
| Parking cp's             | 3   | 4   | 2   | 3   | 1   | 3   | 3   | 1   | 1   | 0   | 7   | 2   | 30  |
| Probation Viol.          | 0   | 0   | 0   | 0   | 0   | 0   | 0   | 0   | 0   | 0   | 1   | 1   | 2   |

| TYPE                | JAN | FEB | MAR | APR | MAY | JUN  | JUL | AUG | SEP | OCT | NOV | DEC  | TTL   |
|---------------------|-----|-----|-----|-----|-----|------|-----|-----|-----|-----|-----|------|-------|
| Rape                | 0   | 0   | 0   | 0   | 0   | 0    | 1   | 2   | 1   | 0   | 0   | 0    | 4     |
| Runaway<br>juv.     | 0   | 0   | 0   | 0   | 0   | 0    | 0   | 0   | 0   | 0   | 0   | 0    | 0     |
| School<br>Patrol    | 1   | 1   | 2   | 1   | 6   | 1    | 3   | 4   | 1   | 6   | 3   | 1    | 30    |
| Sex cps             | 21  | 7   | 25  | 11  | 11  | 0    | 3   | 6   | 11  | 6   | 1   | 2    | 104   |
| Stalking            | 0   | 0   | 0   | 0   | 0   | 0    | 0   | 0   | 0   | 0   | 0   | 0    | 0     |
| Sub checks          | 12  | 4   | 6   | 4   | 3   | 0    | 2   | 3   | 3   | 4   | 8   | 4    | 53    |
| Suicide             | 0   | 0   | 1   | 1   | 0   | 0    | 0   | 0   | 0   | 0   | 0   | 0    | 2     |
| Telephone<br>Harass | 9   | 3   | 4   | 9   | 12  | 12   | 7   | 9   | 13  | 4   | 4   | 7    | 93    |
| Theft - Fel         | 5   | 6   | 3   | 4   | 6   | 5    | 5   | 4   | 10  | 7   | 8   | 5    | 68    |
| Theft - Mis         | 10  | 17  | 0   | 14  | 7   | 19   | 18  | 23  | 23  | 11  | 20  | 16   | 178   |
| TPO violations      | 0   | 0   | 18  | 0   | 1   | 0    | 0   | 0   | 0   | 1   | 0   | 0    | 20    |
| Unlocks             | 57  | 55  | 59  | 40  | 63  | 62   | 60  | 49  | 50  | 61  | 50  | 54   | 601   |
| UUOMV               | 1   | 0   | 0   | 0   | 0   | 3    | 1   | 3   | 1   | 0   | 0   | 0    | 68    |
| Vandalism           | 0   | 0   | 0   | 0   | 0   | 0    | 1   | 0   | 0   | 0   | 0   | 1    | 2     |
| All Others          | 385 | 334 | 448 | 397 | 416 | 534  | 451 | 432 | 442 | 584 | 455 | 649  | 5527  |
| Total CFS           | 848 | 770 | 923 | 917 | 915 | 1026 | 951 | 901 | 875 | 978 | 864 | 1372 | 11340 |