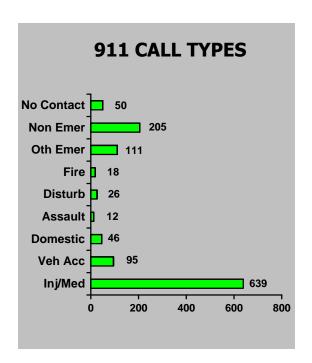

#### **E-911 CALL SUMMARY**

|                       |           | 2013 | 2014 | <u>2015</u> |
|-----------------------|-----------|------|------|-------------|
| Injury/Medical        |           | 502  | 521  | 639         |
| Smoke/Fire            |           | 42   | 21   | 18          |
| Vehicle Accidents     |           | 65   | 104  | 95          |
| Domestic Violence     |           | 56   | 61   | 46          |
| Assault               |           | 15   | 14   | 12          |
| Disturbance           |           | 43   | 30   | 26          |
| Other Emergency Calls |           | 93   | 109  | 111         |
|                       | Sub Total | 816  | 860  | 947         |
| Non-Emergency Calls   |           | 174  | 161  | 205         |
| No Contact/Hang-ups   |           | 73   | 17   | 50          |
|                       | Sub Total | 247  | 178  | 255         |
|                       | TOTALS    | 1063 | 1038 | 1202        |