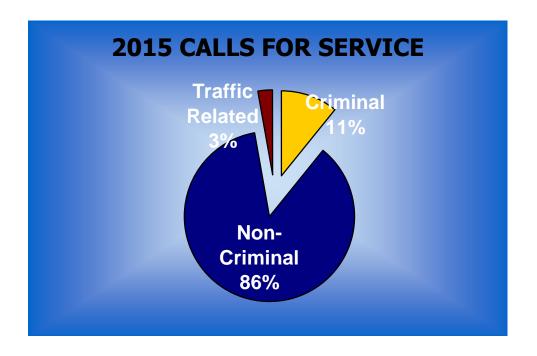

Criminal 1229 Non-Criminal 9791 Traffic Related 320 **Total Calls 11340** 

Approximately 86% of the calls handled by the Officers in 2015 are considered Non-Criminal in nature. These calls can be anything from assisting other departments; such as the Fire/Rescue Department, the Henry County Sheriff and other agencies outside the City of Napoleon; to unlocks, beat and bike patrols, and civil assists. We also conduct school patrols, building checks and public relation talks. Any call that an arrest cannot be made should be considered non-criminal.