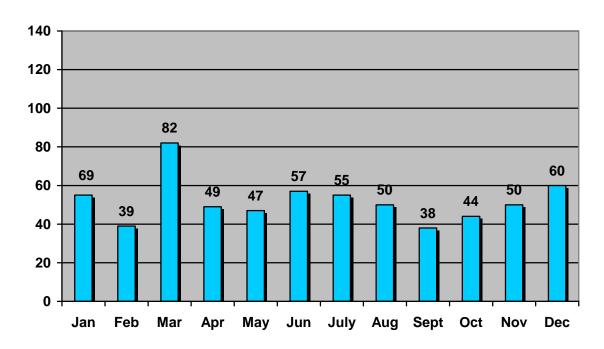

## **TRAFFIC CITATION SUMMARY**

| TYPE                             | JAN | FEB | MAR | APR | MAY | JUN | JUL | AUG | SEP | ОСТ | NOV | DEC | TTL |
|----------------------------------|-----|-----|-----|-----|-----|-----|-----|-----|-----|-----|-----|-----|-----|
| ACDA                             | 1   | 1   | 3   | 0   | 2   | 6   | 0   | 0   | 0   | 1   | 3   | 1   | 18  |
| Child Restraint                  | 0   | 0   | 0   | 2   | 0   | 0   | 0   | 0   | 1   | 0   | 0   | 0   | 3   |
| DUI                              | 5   | 3   | 5   | 2   | 4   | 4   | 4   | 4   | 4   | 3   | 2   | 2   | 42  |
| DUS                              | 10  | 5   | 13  | 7   | 6   | 6   | 18  | 9   | 10  | 6   | 6   | 5   | 101 |
| Exc. Noise                       | 0   | 0   | 0   | 0   | 0   | 0   | 1   | 0   | 0   | 0   | 0   | 0   | 1   |
| Exp/No OL                        | 0   | 1   | 3   | 5   | 3   | 4   | 1   | 4   | 1   | 1   | 5   | 1   | 29  |
| Exp/No Plates                    | 2   | 2   | 8   | 4   | 4   | 4   | 5   | 3   | 5   | 3   | 2   | 3   | 45  |
| Failure to Yield                 | 0   | 0   | 1   | 0   | 0   | 1   | 1   | 0   | 1   | 2   | 0   | 3   | 9   |
| Fleeing/Eluding                  | 0   | 0   | 0   | 0   | 0   | 0   | 0   | 0   | 0   | 0   | 0   | 0   | 0   |
| Improper<br>Backing              | 0   | 1   | 0   | 1   | 2   | 2   | 1   | 1   | 0   | 1   | 0   | 0   | 9   |
| Improp Passing                   | 0   | 0   | 1   | 0   | 0   | 0   | 00  | 0   | 0   | 0   | 0   | 0   | 1   |
| Improp Starting                  | 0   | 0   | 0   | 0   | 0   | 0   | 0   | 0   | 0   | 0   | 0   | 0   | 0   |
| Left of Center                   | 0   | 0   | 0   | 0   | 0   | 0   | 0   | 0   | 0   | 0   | 0   | 0   | 0   |
| Leave the Scene                  | 1   | 0   | 0   | 0   | 0   | 0   | 2   | 0   | 0   | 0   | 0   | 0   | 3   |
| MC Helmet req                    | 0   | 0   | 0   | 0   | 0   | 0   | 0   | 0   | 0   | 0   | 0   | 0   | 0   |
| MC endorse                       | 0   | 0   | 0   | 0   | 0   | 0   | 0   | 0   | 0   | 0   | 0   | 0   | 0   |
| Parking tickets                  | 2   | 0   | 0   | 0   | 5   | 8   | 1   | 2   | 3   | 11  | 5   | 29  | 66  |
| Passing<br>Stopped<br>School bus | 1   | 0   | 1   | 1   | 1   | 0   | 0   | 0   | 0   | 0   | 0   | 0   | 4   |
| Reasonable Control               | 1   | 2   | 2   | 1   | 0   | 0   | 3   | 0   | 0   | 0   | 2   | 1   | 12  |
| Red Light                        | 2   | 0   | 3   | 1   | 0   | 0   | 1   | 0   | 1   | 1   | 0   | 0   | 9   |
| Seatbelt                         | 0   | 0   | 0   | 0   | 0   | 0   | 0   | 0   | 0   | 0   | 0   | 0   | 0   |
| Speed                            | 8   | 3   | 13  | 18  | 9   | 10  | 6   | 14  | 3   | 7   | 15  | 8   | 114 |
| Stop sign                        | 5   | 3   | 6   | 1   | 4   | 5   | 0   | 1   | 0   | 0   | 1   | 0   | 26  |
| Truck Off Route                  | 5   | 7   | 4   | 4   | 2   | 5   | 0   | 2   | 1   | 1   | 2   | 1   | 34  |
| Turning Viol.                    | 5   | 0   | 2   | 0   | 0   | 0   | 1   | 1   | 3   | 0   | 1   | 0   | 13  |
| Unauth Use-<br>plates            | 0   | 0   | 0   | 0   | 0   | 0   | 0   | 0   | 0   | 0   | 0   | 0   | 0   |
| All Others                       | 7   | 11  | 17  | 2   | 5   | 2   | 10  | 9   | 5   | 7   | 6   | 6   | 87  |
| Totals                           | 55  | 39  | 82  | 49  | 47  | 57  | 55  | 50  | 38  | 44  | 50  | 60  | 626 |