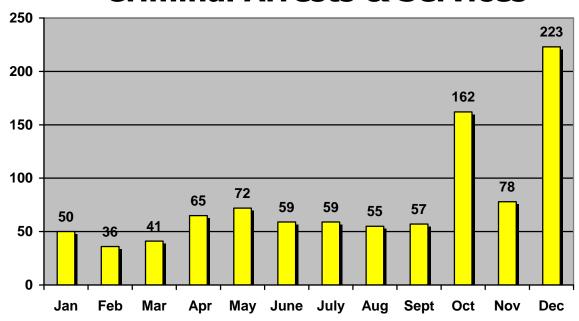

# **Criminal Arrests & Services**

## **CRIMINAL ARREST SUMMARY**

| TYPE          | JAN            | FEB | MAR | APR      | MAY | JUN | JUL     | AUG            | SEP       | ОСТ       | NOV | DEC | TTL |
|---------------|----------------|-----|-----|----------|-----|-----|---------|----------------|-----------|-----------|-----|-----|-----|
| Assault       | 1              | 0   | 1   | 0        | 3   | 2   | 3       | 2              | 1         | 4         | 3   | 1   | 21  |
| B & E         | 0              | 0   | 0   | 0        | 0   | 1   | 0       | 3              | 0         | 1         | 0   | 0   | 5   |
| Bad Check     | 0              | 0   | 0   | 0        | 0   | 1   | 0       | 0              | 0         | 0         | 0   | 0   | 1   |
| Burglary      | 4              | 0   | 0   | 1        | 1   | 2   | 1       | 0              | 0         | 2         | 0   | 0   | 11  |
| CCW           | 0              | 0   | 0   | 0        | 0   | 0   | 0       | 0              | 0         | 1         | 0   | 1   | 2   |
| Child Abuse   | 0              | 0   | 0   | 0        | 2   | 0   | 0       | 0              | 0         | 0         | 0   | 0   | 2   |
| Criminal      |                |     |     |          |     |     |         |                |           |           |     |     |     |
| Damaging      | 0              | 0   | 0   | 0        | 2   | 0   | 3       | 2              | 0         | 0         | 2   | 0   | 7   |
| Criminal      |                |     |     |          |     |     |         |                |           |           |     |     |     |
| Trespass      | 1              | 0   | 1   | 0        | 0   | 2   | 6       | 2              | 1         | 0         | 2   | 0   | 13  |
| Disorderly    |                |     |     |          |     |     |         |                |           |           |     |     |     |
| Conduct       | 0              | 1   | 3   | 3        | 2   | 7   | 2       | 2              | 4         | 3         | 0   | 2   | 29  |
| Domestic      |                |     |     |          |     |     |         |                |           |           |     |     |     |
| Violence      | 11             | 1   | 2   | 1        | 7   | 3   | 3       | 0              | 2         | 0         | 3   | 2   | 25  |
| Drug Abuse    | 1              | 0   | 3   | 12       | 0   | 5   | 0       | 4              | 2         | 3         | 0   | 2   | 32  |
| Dumping       |                |     |     |          |     |     |         |                |           |           |     |     |     |
| Illegal       | 0              | 0   | 0   | 0        | 0   | 0   | 0       | 0              | 0         | 0         | 0   | 0   | 0   |
| Escape        | 0              | 0   | 1   | 0        | 0   | 0   | 0       | 0              | 0         | 0         | 0   | 0   | 1   |
| Forgery       | 0              | 0   | 0   | 1        | 0   | 0   | 0       | 0              | 1         | 0         | 0   | 0   | 2   |
| Juv. Delinq   | 0              | 0   | 0   | 2        | 3   | 2   | 1       | 1              | 0         | 0         | 0   | 0   | 9   |
| Kidnapping    | 0              | 0   | 0   | 0        | 0   | 0   | 0       | 0              | 0         | 0         | 0   | 0   | 0   |
| Liquor Viol.  | 1              | 0   | 0   | 1        | 0   | 0   | 0       | 4              | 3         | 0         | 0   | 0   | 9   |
| Littering     | 0              | 0   | 0   | 0        | 0   | 0   | 0       | 0              | 0         | 0         | 0   | 0   | 0   |
| Menacing      | 0              | 0   | 0   | 2        | 2   | 1   | 0       | 3              | 0         | 5         | 2   | 2   | 17  |
| Murder        | 0              | 0   | 0   | 0        | 0   | 0   | 0       | 0              | 0         | 0         | 0   | 0   | 0   |
| Obstructing   | 0              | 0   | 0   | 0        | 0   | 1   | 4       | 1              | 1         | 0         | 0   | 0   | 7   |
| Public        |                |     |     |          |     |     |         |                |           |           |     |     |     |
| Indecency     | 0              | 0   | 0   | 0        | 0   | 0   | 0       | 0              | 0         | 0         | 0   | 0   | 0   |
| Rape          | 0              | 0   | 0   | 0        | 0   | 0   | 0       | 0              | 0         | 0         | 0   | 0   | 0   |
| Receiving     |                |     |     |          | _   | _   |         | _              |           | _         | _   | _   | _   |
| Stolen Prop   | 0              | 0   | 11  | 1        | 2   | 0   | 4       | 0              | 1         | 0         | 0   | 0   | 9   |
| Resisting     | •              | •   | •   |          |     | •   | _       | ,              |           | ,         | •   | •   | _   |
| Arrest        | 0              | 0   | 0   | 1        | 1   | 0   | 2       | 1              | 1         | 1         | 0   | 0   | 7   |
| Sex Offenses  | 0              | 0   | 0   | 1        | 1   | 0   | 0       | 1              | 0         | 0         | 0   | 0   | 3   |
| Stalking      | 0              | 0   | 0   | 0        | 0   | 0   | 0       | 0              | 0         | 0         | 0   | 0   | 0   |
| Theft         | 5              | 2   | 6   | 3        | 4   | 1   | 3       | 4              | 13        | 5         | 3   | 2   | 51  |
| TPO Viol.     | 0              | 1   | 0   | 0        | 2   | 0   | 0       | 0              | 0         | 0         | 0   | 0   | 3   |
| Warrants      | 10             | 13  | 7   | 11       | 4   | 11  | 5       | 10             | 10        | 8         | 10  | 7   | 106 |
| Paper         | 16             | 10  | 4   | 15       | 24  | 0   | 0       | 4              | 10        | 117       | 42  | 150 | 402 |
| Service       | <u>16</u><br>9 | 10  | 4   | 15<br>12 | 24  | 9   | 0<br>25 | 4              | 10        | 117<br>15 | 42  | 152 | 403 |
| All Others    |                | 14  | 13  |          | 13  | 6   |         | 15             | 7         |           | 11  | 52  | 192 |
| <b>Totals</b> | 49             | 42  | 42  | 67       | 73  | 54  | 62      | <del>5</del> 9 | <u>57</u> | 165       | 78  | 223 | 971 |