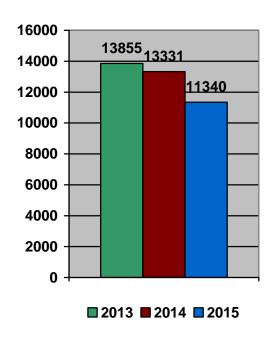

| TYPE                | JAN | FEB | MAR | APR | MAY | JUN  | JUL | AUG | SEP | OCT | NOV | DEC  | TTL   |
|---------------------|-----|-----|-----|-----|-----|------|-----|-----|-----|-----|-----|------|-------|
| Rape                | 0   | 0   | 0   | 0   | 0   | 0    | 1   | 2   | 1   | 0   | 0   | 0    | 4     |
| Runaway<br>juv.     | 0   | 0   | 0   | 0   | 0   | 0    | 0   | 0   | 0   | 0   | 0   | 0    | 0     |
| School<br>Patrol    | 1   | 1   | 2   | 1   | 6   | 1    | 3   | 4   | 1   | 6   | 3   | 1    | 30    |
| Sex cps             | 21  | 7   | 25  | 11  | 11  | 0    | 3   | 6   | 11  | 6   | 1   | 2    | 104   |
| Stalking            | 0   | 0   | 0   | 0   | 0   | 0    | 0   | 0   | 0   | 0   | 0   | 0    | 0     |
| Sub checks          | 12  | 4   | 6   | 4   | 3   | 0    | 2   | 3   | 3   | 4   | 8   | 4    | 53    |
| Suicide             | 0   | 0   | 1   | 1   | 0   | 0    | 0   | 0   | 0   | 0   | 0   | 0    | 2     |
| Telephone<br>Harass | 9   | 3   | 4   | 9   | 12  | 12   | 7   | 9   | 13  | 4   | 4   | 7    | 93    |
| Theft - Fel         | 5   | 6   | 3   | 4   | 6   | 5    | 5   | 4   | 10  | 7   | 8   | 5    | 68    |
| Theft - Mis         | 10  | 17  | 0   | 14  | 7   | 19   | 18  | 23  | 23  | 11  | 20  | 16   | 178   |
| TPO violations      | 0   | 0   | 18  | 0   | 1   | 0    | 0   | 0   | 0   | 1   | 0   | 0    | 20    |
| Unlocks             | 57  | 55  | 59  | 40  | 63  | 62   | 60  | 49  | 50  | 61  | 50  | 54   | 601   |
| UUOMV               | 1   | 0   | 0   | 0   | 0   | 3    | 1   | 3   | 1   | 0   | 0   | 0    | 68    |
| Vandalism           | 0   | 0   | 0   | 0   | 0   | 0    | 1   | 0   | 0   | 0   | 0   | 1    | 2     |
| All Others          | 385 | 334 | 448 | 397 | 416 | 534  | 451 | 432 | 442 | 584 | 455 | 649  | 5527  |
| Total CFS           | 848 | 770 | 923 | 917 | 915 | 1026 | 951 | 901 | 875 | 978 | 864 | 1372 | 11340 |