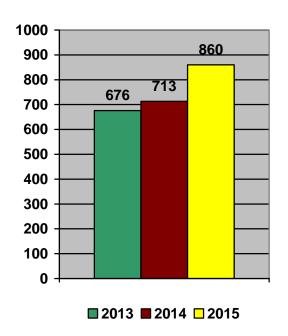

#### **E-911 CALL SUMMARY**

|                       |           | 2013 | 2014 | <u>2015</u> |
|-----------------------|-----------|------|------|-------------|
| Injury/Medical        |           | 502  | 521  | 639         |
| Smoke/Fire            |           | 42   | 21   | 18          |
| Vehicle Accidents     |           | 65   | 104  | 95          |
| Domestic Violence     |           | 56   | 61   | 46          |
| Assault               |           | 15   | 14   | 12          |
| Disturbance           |           | 43   | 30   | 26          |
| Other Emergency Calls |           | 93   | 109  | 111         |
|                       | Sub Total | 816  | 860  | 947         |
| Non-Emergency Calls   |           | 174  | 161  | 205         |
| No Contact/Hang-ups   |           | 73   | 17   | 50          |
|                       | Sub Total | 247  | 178  | 255         |
|                       | TOTALS    | 1063 | 1038 | 1202        |