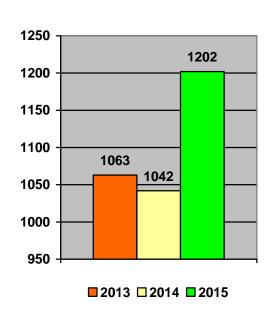

#### **E-911 CALL SUMMARY**

|                       |           | 2013 | 2014 | <u>2015</u> |
|-----------------------|-----------|------|------|-------------|
| Injury/Medical        |           | 502  | 521  | 639         |
| Smoke/Fire            |           | 42   | 21   | 18          |
| Vehicle Accidents     |           | 65   | 104  | 95          |
| Domestic Violence     |           | 56   | 61   | 46          |
| Assault               |           | 15   | 14   | 12          |
| Disturbance           |           | 43   | 30   | 26          |
| Other Emergency Calls |           | 93   | 109  | 111         |
|                       | Sub Total | 816  | 860  | 947         |
| Non-Emergency Calls   |           | 174  | 161  | 205         |
| No Contact/Hang-ups   |           | 73   | 17   | 50          |
|                       | Sub Total | 247  | 178  | 255         |
|                       | TOTALS    | 1063 | 1038 | 1202        |